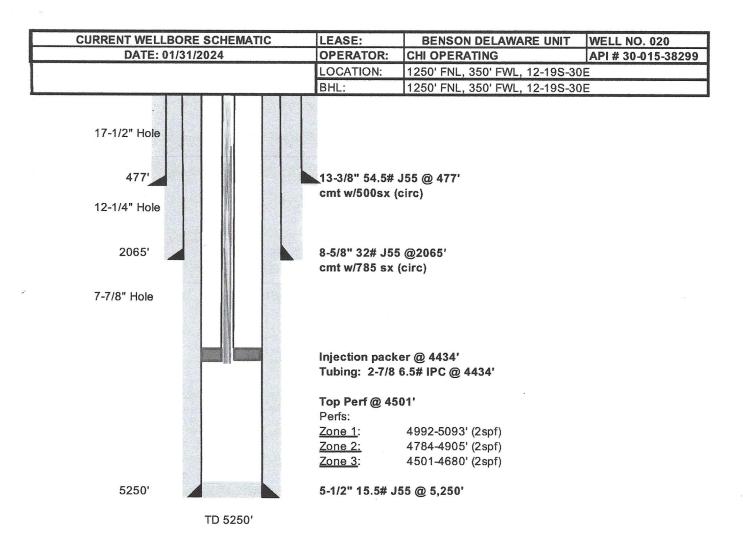

Actual Procedure: Chi Operating Inc. respectfully submits this subsequent report. Procedure was to diagnose and repair tubing. Tubing was replaced. Operations concluded with successful MIT on 1/2/24.