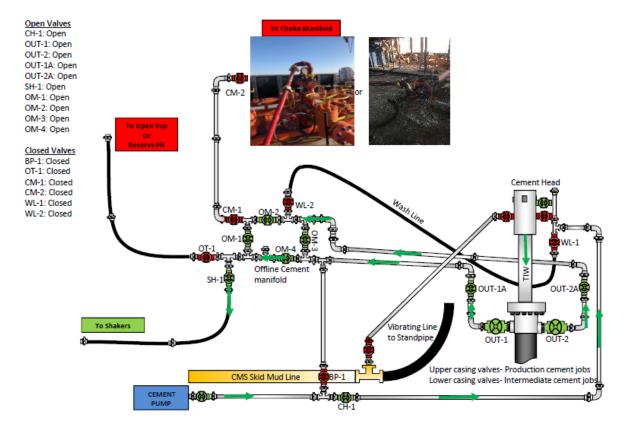

## **Chevron Offline Cementing Schematic**

Below details the standard rig up while performing offline cementing operations. The TIW/FOSV, valves, and iron are rated to 10ksi. The cement head is rated to a minimum of 5ksi.