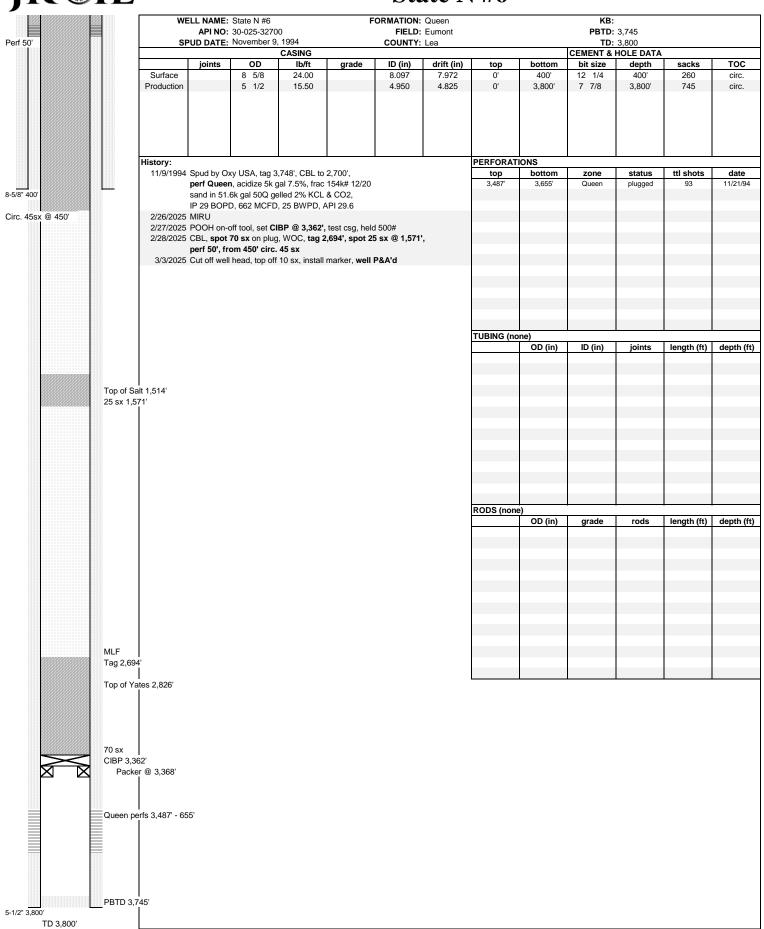

### Plugging Report JR Oil Ltd. Co. State N #6 API 30-025-32700

2/26/2025 Move in rig, set matting board and rigged up. Began moving equipment.

2/27/2025 Installed BOP, released on/off tool and POOH with 107 jts 2 3/8" tubing. Set 5.5" CIBP at 3362'. RIH with tubing and tagged CIBP. Circulated MLF and tested casing to 500#. Casing good. POOH with tubing and SION. Will run the bond log in the morning.

2/28/2025 Ran cement bond log. RIH with tubing and spot 70 sx cement with CaCl. WOC and tagged at 2694'. POOH to 1571' and spot 25 sx cement. POOH and perforated at 50'. Could not get circulation to the surface head. RIH with tubing to 450' and circulated cement to surface with 45 sx. Laid down remaining tubing and SION.

3/3/2025 Rigged down. Dug out and removed the wellhead. Filled up 5 ½" and 8 5/8 casing strings with 10 sx cement. Installed standard marker and Sono tube. Filled tube with 5 sx cement. Cleaned the pit.