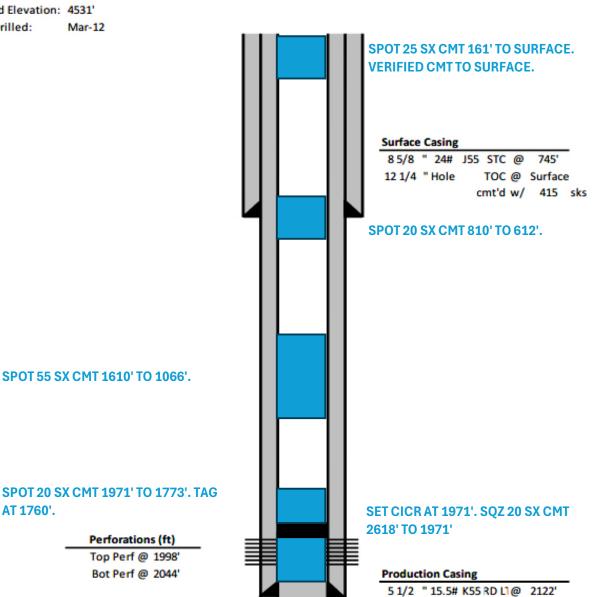

API#: 30-021-20534

Lease Name: West Bravo Dome Unit

Well No: County: Harding

Location: Sec. 14, Township: 19N, Range: 29E, Unit Letter J

Section Lines: 1750' FSL and 1700' FEL

SPOT 55 SX CMT 1610' TO 1066'.

Perforations (ft) Top Perf @ 1998' Bot Perf @ 2044'

TD@

TD@

PBTD@

MD

TVD

MD

2122'

RKB Elevation: 4543' DF Elevation: 4542' Ground Elevation: 4531' Date Drilled: Mar-12

77/8 " Hole

TOC @ Surface cmt'd w/ 330 sks

AT 1760'.

|           | (RENEGADE WIRELINE DOWN TIME) BEGIN RIH W/ CBL. POOH DUE TO NO COMMUNICATION.              |
|-----------|--------------------------------------------------------------------------------------------|
|           | TROUBLE SHOOT ISSUE ON LOCATION, COLD CALLED FOR PARTS. PARTS ARRIVED @ 1500HRS.           |
| 2/18/2025 | BUILD AND PICK UP TOOLS                                                                    |
|           | RIH W/ CBL. TAG CICR @ 1971, RUN CBL F/ 1971-0, R/D WIRELINE                               |
| 2/18/2025 | R/D WIRELINE                                                                               |
| 2/18/2025 | RIH W/ 61 JTS. TO 1971.                                                                    |
|           |                                                                                            |
| 2/18/2025 | (AXIS DOWN TIME) R/U CMT PUMP ATTEMPT TO TURN ON BATCH MIXER. (MECHANICS EN ROUTE)         |
| 2/18/2025 | WINTERIZE RIG FOR OVER NIGHT TEMPS, SION                                                   |
| 2/18/2025 | CREW TRAVELED TO CAMP                                                                      |
| 2/19/2025 | CREW TRAVELED TO WBDU 141J                                                                 |
| 2/19/2025 | HTGSM, DISCUSS HAND AND FINGER PLACEMENT.                                                  |
| 2/19/2025 | CHECK TBG AND CSG PRESSURE "0"                                                             |
| 2/19/2025 | SET AND TEST COFO "OK"                                                                     |
|           | (AXIS DOWN TIME) ATTEMPT TO TURN ON BATCH MIXER. FOUND PROBLEMS W/ KILL SWITCH.            |
|           | TROUBLESHOOT W/ MECHANICS. RIG DOWN BATCH MIXER, TRANSFER CMT F/ BATCH MIXER TO            |
| 2/19/2025 | BULK TANKS. R/D ALL LINES.                                                                 |
| 2/19/2025 | LUNCH BREAK FOR CREW                                                                       |
| 2/19/2025 | WINTERIZE RIG FOR OVERNIGHT TEMPS. SION                                                    |
| 2/19/2025 | CREW TRAVELED TO CAMP                                                                      |
| 2/20/2025 | CREW TRAVELED TO WBDU 141J                                                                 |
| 2/20/2025 | HTGSM, DISCUSS HAND AND FINGER SAFETY                                                      |
| 2/20/2025 | CHECK TBG AND CSG PRESSURE "0"                                                             |
| 2/20/2025 | SET AND TEST COFO "OK"                                                                     |
|           |                                                                                            |
| 2/20/2025 | (AXIS DOWN TIME) WAIT ON REPLACEMENT PUMP. PUMP ARRIVED ON LOCATION @ 1300HRS              |
|           | R/U CMT PUMP, SPOT 20 SX @ 1971 TO 1773 4.7 BBLS, 14.8# 1.32 YIELD. 2%CAL. DISP TO 1773 W/ |
| 2/20/2025 | 6.5 BBLS F/W                                                                               |
| 2/20/2025 | woc                                                                                        |
| 2/20/2025 | RIH TAG TOC @ 1760 W/ 55 JTS. L/D 5 JTS. EOT @ 1610                                        |
|           | R/U CMT PUMP, PLUG 3) SPOT 55SX @ 1610 TO 1066. 12.9 BBLS 14.8# 1.32 YIELD. DISP TO 1066   |
| 2/20/2025 | W/ 4.1 BBLS F/W                                                                            |
| 2/20/2025 | L/D 25 JTS. EOT @ 805                                                                      |
|           | R/U CMT PUMP PLUG 4) SPOT 20SX @ 810 TO 612 4.7 BBLS 14.8# 1.32 YIELD. DISP TO 612 W/ 2.3  |
| 2/20/2025 | BBLS F/W                                                                                   |
|           | L/D 20 JTS EOT @ 161 W/ 5 JTS.                                                             |
|           | WINTERIZE RIG FOR OVER NIGHT TEMPS. SION                                                   |
| 2/20/2025 | CREW TRAVELED TO CAMP                                                                      |
| 2/21/2025 | CREW TRAVELED TO WBDU 141J                                                                 |
|           | HTGSM, DISCUSS HAND AND FINGER PLACEMENT.                                                  |
|           | CHECK TBG AND CSG PRESSURE "0"                                                             |
|           | SET AND TEST COFO "OK"                                                                     |
|           | R/U CMT PUMP, PLUG 4) SPOT 25SX @ 161, 5.8 BBLS. 14.8# 1.32 YIELD. CIRC CMT TO SURFACE.    |
| 2/21/2025 | INSERT LINE THRU BRADEN HEAD. TOP OFF W/ CMT.                                              |
|           |                                                                                            |

| 2/21/2025 | L/D TBG TO "0", RIG DOWN WORKING FLOOR, L/D HANDLING EQ. |
|-----------|----------------------------------------------------------|
| 2/21/2025 | NIPPLE DOWN BOP AND ADAPTER FLANGE.                      |
| 2/21/2025 | VERIFY AND TOP OFF CMT TO SURFACE. M/U WELL HEAD         |
| 2/21/2025 | RIG DOWN WORK OVER AND PLUGGING PACKAGE.                 |
| 2/21/2025 | LOAD OUT EQ. FOR TRANSPORT. SECURE LOADS.                |
| 2/21/2025 | LUNCH BREAK FOR CREW                                     |