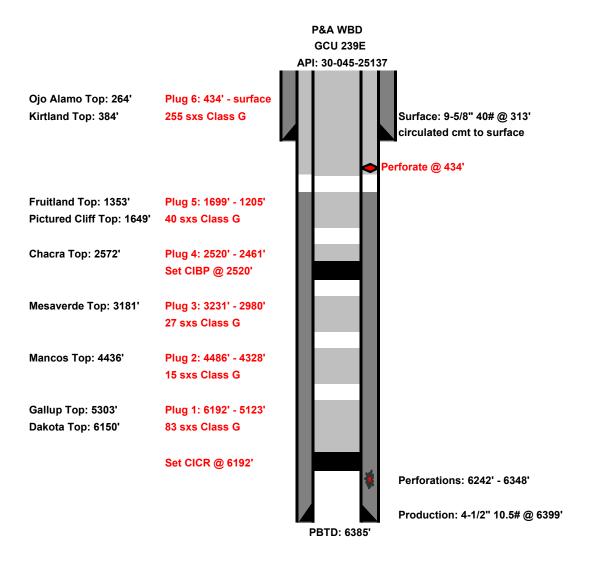

Signature: Matthew Kade

**Well:** GCU #239E **API:** 30-045-25137

**Location**: 970' FSL & 1115' FEL **Field**: DK

**Sec,T, R:** Sec 24 28N-13W **Elevation:** GL: 5943'

**Cnty/State:** San Juan, New Mexico **Lat/Long:** 36.6431427, -108.1564282

7/1/24 – MIRU service rig. NDWH, NUBOP. POOH production tubing. RIH 4.5" scraper.

7/2/24 – RIH and POOH 4.5" scraper. RIH mill, worked through tight spot at 2535'.

7/3/24 – POOH mill. RIH bit and scraper to 6210'. POOH bit. RIH 4.5" CR, set at 6192'. Loaded hole and circulated w/ 37 bbls. Attempted to pressure test casing, had injection rate of 1.5 bpm at 400 psi. POOH tubing.

7/8/24 – Ran CBL from 6192' to surface. RIH tubing, spotted 83 sx Class G, 1.15 yield, #15.8 cement from 6192'-5123', covering the Dakota and Gallup tops. WOC 4 hrs. Tagged cement at 5064'. LD tubing, pressure tested casing, had injection rate of 1.5 BPM at 200 psi.

7/9/24 – Spotted 15 sx Class G, 1.15 yield, #15.8 cement from 4486-4291', covering Mancos top. WOC 4 hrs. Tagged cement at 4328'. LD tubing, pressure tested casing, had injection rate of 1.5 BPM at 350 psi. Spotted 15 sx Class G, 1.15 yield, #15.8 cement from 3231'-3036', covering Mesaverde top. LD tubing, reverse cleaned.

7/10/24 – Tagged cement at 3134'. Spotted additional 12 sx Class G, 1.15 yield, #15.8 cement on top of existing Mesaverde plug. WOC 4 hrs. Tagged cement at 2980'. LD tubing, pressure tested casing, had injection rate of 1.5 BPM at 380 psi. Spotted 20 sx Class G, 1.15 yield, #15.8 cement from 2622'-2364', covering Chacra top.

7/11/24 – Tagged cement at 1838'. POOH and RIH bit. Drilled cement from 1838-1990' and 2579-2622'. RIH tubing to 2633', spotted 20 sx Class G, 1.15 yield, #15.8 cement, covering Chacra top. Applied 300 psi over the weekend.

7/15/24 – Tagged cement at 2035'. POOH and RIH bt, drilled cement from 2035-2208', 2579-2589'. Received approval from BLM to not drill out 33' of hard cement.

7/16/24 – POOH bit. RIH 4.5" packer, set at 2472'. Pressured up tubing and casing below to 800 psi, was able to pump into casing at 1.5 BPM at 430 psi. Set packer at 2411'. Same results on casing, tubing pressure dropped slowly. Set packer at 1729', same results. POOH packer, got stuck at 1640'. Was able to free packer and chase to bottom at 2533'.

7/17/24 – Set 10k CIBP at 2520'. Spotted 8 sx Class G, 1.15 yield, #15.8 cement from 2520-2420', covering Chacra top. WOC 4 hrs. Tagged cement at 2461'. LD tubing, spotted 40 sx Class G, 1.15 yield, #15.8 cement from 1699-1182', covering PC and Fruitland top.

**Well:** GCU #239E **API:** 30-045-25137

**Location:** 970' FSL & 1115' FEL **Field:** DK

**Sec,T, R:** Sec 24 28N-13W **Elevation:** GL: 5943'

**Cnty/State:** San Juan, New Mexico **Lat/Long:** 36.6431427, -108.1564282

7/18/24 – Tagged cement at 1205' LD tubing. RU WL, perfed at 434'. RD WL. Pumped 255 sx Class G, 1.15 yield, #15.8 cement from 434'-surface, covering Kirtland, surface shoe, and Ojo Alamo top. Topped of w/ cement. ND BOP. Cut off WH, installed P&A marker. RDMO.