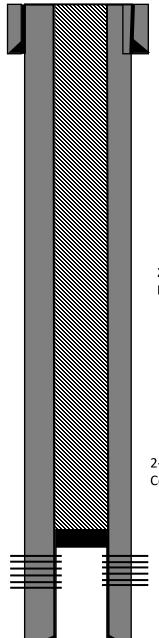

#### **Completed Wellbore P & A Schematic**

Faith #1

API: 30-045-23107

Dugan Production Corp.

1450' FNL & 2000' FWL

Unit F, Sec 19, T27N R13W

San Juan County, NM

Lat:36.5640411 Long:-108.2640152

5 ½" Surface Casing Set @ 41'. Cemented w/ 8 sks cement. Hole size 7-7/8"

2-7/8" CIBP @ 1285'.

Plug I, Fruitland-Kirtland-Surface, 0-1285', Inside, 52 sks, 59.8 Cu.ft.

2-7/8" 6.4# Casing Set @ 1432' Cemented w/ 60 sks 65-35-12 sks and 50 sks Class B. Hole size: 4-3/4"

Pictured Cliffs Perforated from 1340'-1390'

TD @ 1443', PBTD @ 1412'