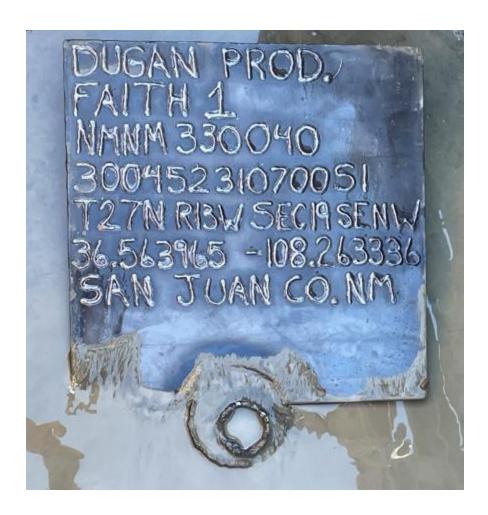

## Sundry Print Report

U.S. Department of the Interior BUREAU OF LAND MANAGEMENT

Well Name: FAITH Well Location: T27N / R13W / SEC 19 / County or Parish/State: SAN

SENW / 36.563965 / -108.263336 JUAN / NM

Well Number: 1 Type of Well: CONVENTIONAL GAS Allottee or Tribe Name:

WELL

Lease Number: NMNM33040 Unit or CA Name: Unit or CA Number:

US Well Number: 300452310700S1 Well Status: Abandoned Operator: DUGAN

#### **Completed Wellbore P & A Schematic**

Faith #1

API: 30-045-23107

Dugan Production Corp.

1450' FNL & 2000' FWL

Unit F, Sec 19, T27N R13W

San Juan County, NM

Lat:36.5640411 Long:-108.2640152