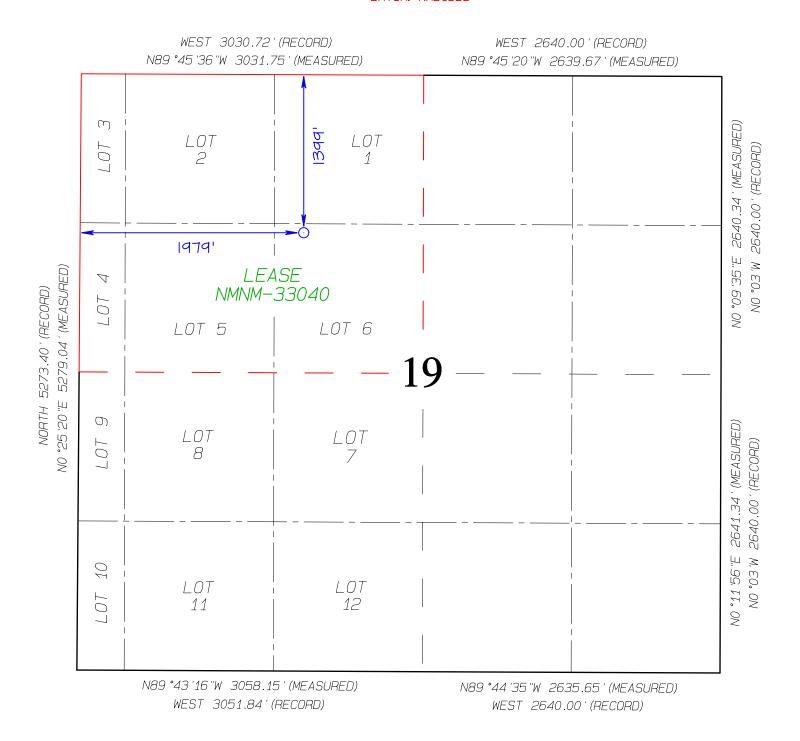

|                                                                   |            |            |                                 |                            | WELL                                            | LOCATION               | INFORM                                                         | MATION              |             |                                              |          |                  |
|-------------------------------------------------------------------|------------|------------|---------------------------------|----------------------------|-------------------------------------------------|------------------------|----------------------------------------------------------------|---------------------|-------------|----------------------------------------------|----------|------------------|
| API Number 30-045-23107                                           |            |            | Pool                            | Pool Code 87190            |                                                 |                        | Pool Name WAW - FRUITLAND SAND PC                              |                     |             |                                              |          |                  |
| Property Code 003668 Property Name                                |            |            | FAITH                           | FAITH Well Number 001      |                                                 |                        |                                                                |                     |             |                                              |          |                  |
| OGRID No. 006515                                                  |            |            | Opera                           | DUGAN PRODUCTION CORPORATI |                                                 |                        | Top of Plate Ground Elevation 6093.20' Ground Elevation 6096.1 |                     |             |                                              |          |                  |
| Surfac                                                            | e Owner:   | ☐ State    | □ Fee 🛭                         | ☑ Tribal                   | ☐ Federal                                       |                        | Mineral Ov                                                     | vner: □ State □     | ] Fee □     | Tribal ⊠ Federal                             |          |                  |
|                                                                   |            |            |                                 |                            |                                                 | Surface L              | ocation                                                        |                     |             |                                              |          |                  |
| UL                                                                | Section    | Township   | Range                           | Lot                        | Feet from N/S Line                              | Feet from E/W L        | .ine                                                           | Latitude            |             | Longitude                                    |          | County           |
| F                                                                 | 19         | 27N        | 13W                             | 6                          | 1399' NORTH                                     | 1979' WEST             |                                                                | 36.564185 °N        |             | -108.264076 °W                               |          | SAN JUAN         |
|                                                                   |            |            |                                 |                            | Вс                                              | ottom Hole             | Locatio                                                        | on                  |             |                                              |          |                  |
| UL                                                                | Section    | Township   | Range                           | Lot                        | Feet from N/S Line                              | Feet from E/W L        | ine.                                                           | Latitude            |             | Longitude                                    |          | County           |
|                                                                   |            |            |                                 |                            |                                                 |                        |                                                                |                     |             |                                              |          |                  |
| Dedicat                                                           | ed Acres   |            | Pe                              | netrated 9                 | Spacing Unit:                                   | Infill or Def          | ll or Defining Well Defining Well API Ov                       |                     | Over        | verlapping Spacing Unit   Consolidation Code |          |                  |
| 184.00 NW/4 - Section 19, T27N, R13W                              |            |            |                                 |                            | ☐ Yes ☐ No                                      |                        |                                                                |                     |             |                                              |          |                  |
| Order                                                             | Vumbers    |            |                                 |                            |                                                 |                        | Well setba                                                     | cks are under Commo | on Ownershi | <sup>p:</sup> ☐ Yes [                        | □ No     |                  |
|                                                                   |            |            |                                 |                            | κ                                               | ick Off Po             | int (KO                                                        | P)                  |             |                                              |          |                  |
| UL                                                                | Section    | Township   | Range                           | Lot                        | Feet from N/S Line                              | Feet from E/W L        | ine                                                            | Latitude            |             | Longitude                                    |          | County           |
|                                                                   |            |            |                                 | 1                          | Fir                                             | rst Take P             | oint (F                                                        | T <b>P</b> )        |             |                                              |          |                  |
| UL                                                                | Section    | Township   | Range                           | Lot                        | Feet from N/S Line                              | Feet from E/W L        | ine                                                            | Latitude            |             | Longitude                                    |          | County           |
|                                                                   |            |            |                                 |                            | La                                              | st Take Po             | oint (L1                                                       | TP)                 |             | 1                                            |          |                  |
| UL                                                                | Section    | Township   | Range                           | Lot                        | Feet from N/S Line                              | Feet from E/W L        | ine.                                                           | Latitude            |             | Longitude                                    |          | County           |
|                                                                   |            |            | <u> </u>                        |                            |                                                 |                        |                                                                |                     |             |                                              |          |                  |
| Unitized Area or Area of Uniform Interest Spacing Unit Type Horiz |            |            | zontal ⊠ Vertical □ Directional |                            |                                                 | Ground Floor Elevation |                                                                |                     |             |                                              |          |                  |
|                                                                   |            |            |                                 |                            |                                                 |                        |                                                                |                     |             |                                              |          |                  |
| I here                                                            | eby certif | y that the | informatio                      | on contair                 | CERTIFICATION<br>ned herein is true and complet | e to the best          | Ih                                                             | ereby certify that  | the well    | R CERTIFICAT                                 | is plat  | was plotted from |
| of my                                                             | knowledge  | and beliet | f, and, if                      | the well                   | is a vertical or directional w                  | ell, that this         | fie.                                                           | ld notes of actual  | surveys m   | ade by me or under m                         | y superv | ision, and that  |