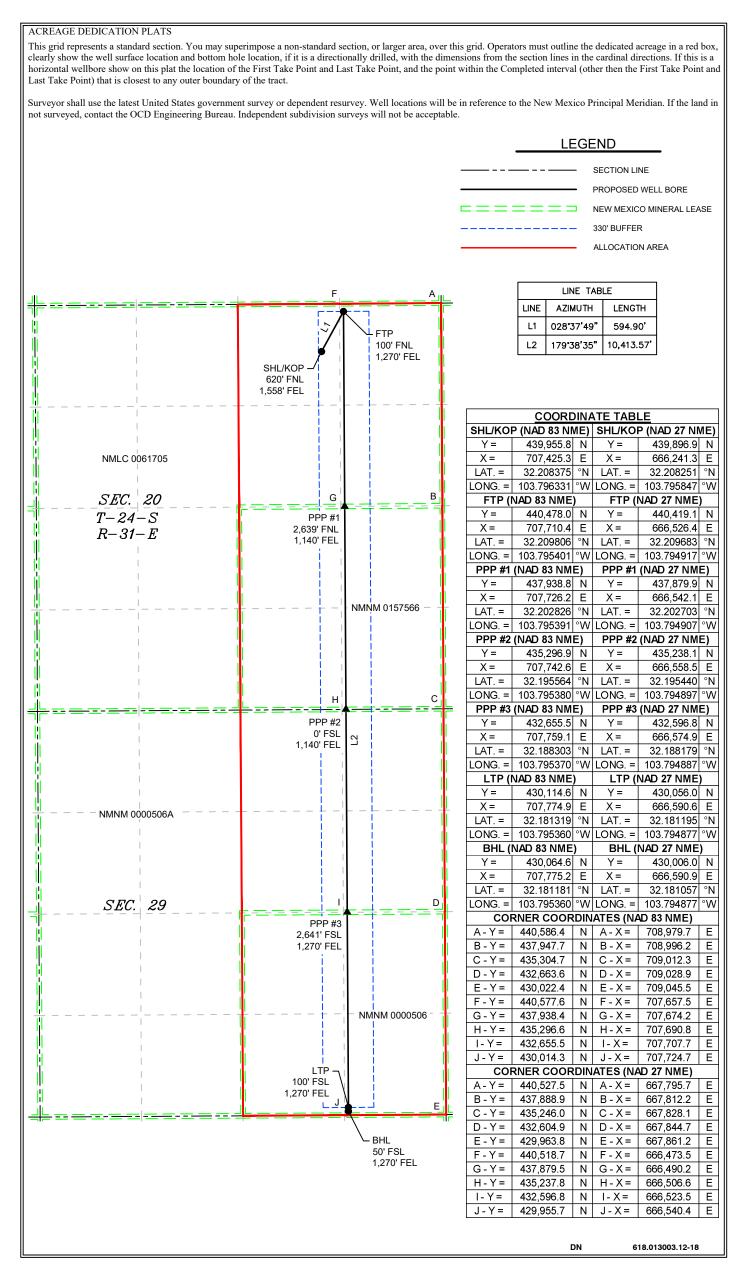

#### Location of Well

0. SHL: NWNE / 620 FNL / 1558 FEL / TWSP: 24S / RANGE: 31E / SECTION: 20 / LAT: 32.208375 / LONG: -103.796331 ( TVD: 0 feet, MD: 0 feet ) PPP: NWSE / 2639 FNL / 1140 FEL / TWSP: 24S / RANGE: 31E / SECTION: 20 / LAT: 32.202826 / LONG: -103.795391 ( TVD: 10302 feet, MD: 13500 feet ) PPP: NWNE / 100 FNL / 1270 FEL / TWSP: 24S / RANGE: 31E / SECTION: 20 / LAT: 32.209806 / LONG: -103.795401 ( TVD: 10302 feet, MD: 10800 feet ) PPP: NWNE / 0 FSL / 1140 FEL / TWSP: 24S / RANGE: 31E / SECTION: 29 / LAT: 32.195564 / LONG: -103.79538 ( TVD: 10302 feet, MD: 16100 feet ) BHL: SWSE / 50 FSL / 1270 FEL / TWSP: 24S / RANGE: 31E / SECTION: 29 / LAT: 32.181181 / LONG: -103.79536 ( TVD: 10302 feet, MD: 21152 feet )

| C-102         Energy, Minerals &           Sumbit electronically         OIL CONV                                                                                                                                                                                                                                                                                                  |                            |                                      |                                     |                           | Minerals & Natural                       | lew Mexico Rev<br>Iral Resources Department<br>SION DIVISION |                      |                 |                       |                            |
|------------------------------------------------------------------------------------------------------------------------------------------------------------------------------------------------------------------------------------------------------------------------------------------------------------------------------------------------------------------------------------|----------------------------|--------------------------------------|-------------------------------------|---------------------------|------------------------------------------|--------------------------------------------------------------|----------------------|-----------------|-----------------------|----------------------------|
| Via OCD Permitting                                                                                                                                                                                                                                                                                                                                                                 |                            |                                      |                                     |                           |                                          |                                                              |                      |                 | Initial Sub           | nittal                     |
|                                                                                                                                                                                                                                                                                                                                                                                    |                            |                                      |                                     |                           |                                          |                                                              |                      | Submit<br>Type: | I M Amended I         | Report                     |
|                                                                                                                                                                                                                                                                                                                                                                                    |                            |                                      |                                     |                           |                                          |                                                              |                      |                 | As Drilled            |                            |
|                                                                                                                                                                                                                                                                                                                                                                                    |                            |                                      | _                                   |                           | WELL LOCAT                               | ION INFORMATION                                              |                      |                 |                       |                            |
| API Nu                                                                                                                                                                                                                                                                                                                                                                             | mber<br>30-015-5           | 1186                                 | Pool Code                           | 9797                      |                                          | Pool Name                                                    | 5 G-06 S2            | 131100-         | BONE SPRIN            |                            |
| Property                                                                                                                                                                                                                                                                                                                                                                           |                            | 4400                                 | Property N                          |                           | 5                                        | WC-01                                                        | 5 G-06 32            | +31190,         | Well Number           |                            |
|                                                                                                                                                                                                                                                                                                                                                                                    |                            |                                      |                                     |                           | POKER LA                                 | KE UNIT 17 TWR                                               |                      |                 |                       | 509H                       |
| OGRID                                                                                                                                                                                                                                                                                                                                                                              | No. <b>3730</b> 7          | 75                                   | Operator N                          | lame                      |                                          | N OPERATING, LL                                              | c                    |                 | Ground Level          | Elevation<br><b>3,519'</b> |
| Surface                                                                                                                                                                                                                                                                                                                                                                            |                            | State □Fee [                         | <br>]Tribal ⊠Fe                     | deral                     |                                          | Mineral Owner:                                               |                      | □Tribal [       |                       | ,                          |
|                                                                                                                                                                                                                                                                                                                                                                                    |                            |                                      |                                     |                           |                                          |                                                              |                      |                 |                       |                            |
|                                                                                                                                                                                                                                                                                                                                                                                    | - ·                        |                                      | 1-                                  |                           |                                          | Hole Location                                                | 1                    |                 |                       | ~                          |
| UL                                                                                                                                                                                                                                                                                                                                                                                 | Section                    | Township                             | Range                               | Lot                       | Ft. from N/S                             | Ft. from E/W                                                 | Latitude             |                 | Longitude             | County                     |
| В                                                                                                                                                                                                                                                                                                                                                                                  | 20                         | 24S                                  | 31E                                 |                           | 620 FNL                                  | 1,558 FEL                                                    | 32.208               | 3375            | -103.796331           | ED                         |
| UL                                                                                                                                                                                                                                                                                                                                                                                 | Section                    | Township                             | Range                               | Lot                       | Bottom<br>Ft. from N/S                   | Hole Location<br>Ft. from E/W                                | Latitude             |                 | Longitude             | County                     |
| P                                                                                                                                                                                                                                                                                                                                                                                  | <b>29</b>                  | 24S                                  | 31E                                 | Lot                       | 50 FSL                                   | 1,270 FEL                                                    | 32.181               | 101             | -103.795360           | ED                         |
| •                                                                                                                                                                                                                                                                                                                                                                                  | 25                         | 240                                  | SIL                                 |                           | 30102                                    | 1,270122                                                     | 52.10                |                 | -103.793300           |                            |
| Dedicat                                                                                                                                                                                                                                                                                                                                                                            | ed Acres                   | Infill or Defi                       | ning Well                           | Defining                  | g Well API                               | Overlapping Spacing                                          | Unit (Y/N)           | Consolid        | ation Code            |                            |
|                                                                                                                                                                                                                                                                                                                                                                                    | 10.00                      |                                      | INING                               |                           |                                          | N                                                            |                      |                 | U                     |                            |
| Order N                                                                                                                                                                                                                                                                                                                                                                            | lumbers.                   |                                      |                                     |                           |                                          | Well Setbacks are un                                         | der Common (         | )wnership:      | XYes DNo              |                            |
|                                                                                                                                                                                                                                                                                                                                                                                    |                            |                                      |                                     |                           |                                          |                                                              |                      | 1               |                       |                            |
|                                                                                                                                                                                                                                                                                                                                                                                    |                            |                                      |                                     | <b>.</b>                  |                                          | ff Point (KOP)                                               |                      |                 | ×                     |                            |
| UL                                                                                                                                                                                                                                                                                                                                                                                 | Section                    | Township                             | Range                               | Lot                       | Ft. from N/S                             | Ft. from E/W                                                 | Latitude             |                 | Longitude             | County                     |
| В                                                                                                                                                                                                                                                                                                                                                                                  | 20                         | 24S                                  | 31E                                 |                           | 620 FNL                                  | 1,558 FEL                                                    | 32.208               | 5375            | -103.796331           | ED                         |
| UL                                                                                                                                                                                                                                                                                                                                                                                 | Section                    | Township                             | Range                               | Lot                       | First Ta                                 | ke Point (FTP)<br>Ft. from E/W                               | Latitude             |                 | Longitude             | County                     |
| A                                                                                                                                                                                                                                                                                                                                                                                  | <b>20</b>                  | 24S                                  | 31E                                 | Lot                       | 100 FNL                                  | 1,270 FEL                                                    | 32.209               | 2806            | -103.795401           | ED                         |
|                                                                                                                                                                                                                                                                                                                                                                                    | 20                         | 240                                  |                                     |                           |                                          | -                                                            | 02.20                | ,000            | -100.7 55401          |                            |
| UL                                                                                                                                                                                                                                                                                                                                                                                 | Section                    | Township                             | Range                               | Lot                       | Last Tal                                 | ke Point (LTP)<br>Ft. from E/W                               | Latitude             |                 | Longitude             | County                     |
| Р                                                                                                                                                                                                                                                                                                                                                                                  | 29                         | 24S                                  | 31E                                 |                           | 100 FSL                                  | 1,270 FEL                                                    | 32.181               | 319             | -103.795360           | ED                         |
|                                                                                                                                                                                                                                                                                                                                                                                    |                            |                                      |                                     |                           |                                          |                                                              |                      |                 |                       |                            |
| Unitized                                                                                                                                                                                                                                                                                                                                                                           | d Area of Ar               | ea of Interest                       |                                     | Spacing L                 | nit Type : 🔲 Horizo                      | untal 🗖 Vantiaal                                             | Grou                 | nd Elevatio     | on                    |                            |
|                                                                                                                                                                                                                                                                                                                                                                                    |                            |                                      |                                     | Spacing 0                 |                                          |                                                              |                      |                 |                       |                            |
| OPERA                                                                                                                                                                                                                                                                                                                                                                              | TOR CERT                   | IFICATIONS                           |                                     |                           |                                          | SURVEYOR CERTIFIC                                            | CATIONS              |                 |                       |                            |
|                                                                                                                                                                                                                                                                                                                                                                                    |                            |                                      | contained her                       | ein is true a             | nd complete to the                       | I hereby certify that the                                    |                      | hown on th      | is plat was plotted f | from field no              |
| best of r<br>that this                                                                                                                                                                                                                                                                                                                                                             | ny knowledg<br>organizatio | e and belief, and<br>n either owns a | d, if the well is<br>working intere | vertical or est or unleas | directional well,<br>ed mineral interest | actual surveys made by a correct to the best of my           | me or under m        |                 |                       |                            |
| at this l                                                                                                                                                                                                                                                                                                                                                                          | ocation purs               | uant to a contra                     | ct with an own                      | er of a work              |                                          |                                                              |                      |                 |                       |                            |
|                                                                                                                                                                                                                                                                                                                                                                                    |                            | erest, or a volu<br>etofore entered  |                                     |                           | r a compulsory                           |                                                              |                      | /               | WARK .EN MEXIC        | HARS                       |
| If this well is a horizontal well, I further certify that this organization has<br>received the consent of at least one lessee or owner of a working interest or<br>unleased mineral interest in each tract (in the target pool or information) in<br>which any part of the well's completed interval will be located or obtained a<br>compulsory pooling order from the division. |                            |                                      |                                     |                           |                                          |                                                              |                      | (               |                       |                            |
|                                                                                                                                                                                                                                                                                                                                                                                    |                            |                                      |                                     |                           |                                          |                                                              |                      | (PH             | 23786                 | ) <b>, 5</b>               |
|                                                                                                                                                                                                                                                                                                                                                                                    |                            |                                      |                                     |                           |                                          | P 23786 g<br>On<br>Figs /ONAL SUP                            |                      |                 |                       |                            |
|                                                                                                                                                                                                                                                                                                                                                                                    |                            |                                      |                                     |                           |                                          |                                                              |                      |                 | S'ONAL                | <b>5</b> U.                |
| Richard & Redus8/26/2024SignatureDate                                                                                                                                                                                                                                                                                                                                              |                            |                                      |                                     |                           |                                          | Signature and Seal of Pr                                     | V<br>ofessional Surv |                 |                       |                            |
|                                                                                                                                                                                                                                                                                                                                                                                    |                            |                                      |                                     |                           |                                          |                                                              |                      |                 |                       |                            |
| Richa<br>Printed                                                                                                                                                                                                                                                                                                                                                                   | rd L Redus                 | 6                                    |                                     |                           |                                          | MARK DILLON HARP 237                                         |                      | f Survey        | 8/23/2024             |                            |
|                                                                                                                                                                                                                                                                                                                                                                                    |                            | exxonmobil.                          | com                                 |                           |                                          |                                                              |                      | 5               |                       |                            |
| Email A                                                                                                                                                                                                                                                                                                                                                                            |                            | ,0,0,0,111001.(                      |                                     |                           |                                          |                                                              |                      |                 |                       |                            |
|                                                                                                                                                                                                                                                                                                                                                                                    |                            |                                      |                                     |                           |                                          | DN                                                           |                      |                 | 618.01300             | 3.12-18                    |
|                                                                                                                                                                                                                                                                                                                                                                                    | 37                         | 11 1                                 |                                     | 1                         |                                          | ave been consolidated or                                     |                      | 1               |                       | 1                          |