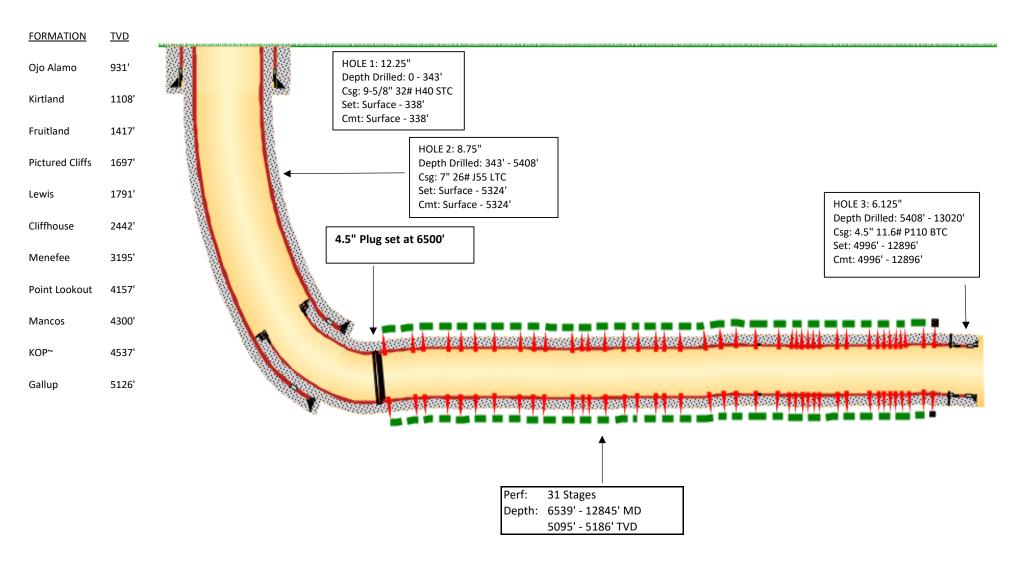

#### **NAGEEZI UNIT 221H**

API: 30-045-35820 SHL: NWSW L-27-24N-09W 2428' FSL x 346' FWL Page 3 of 6

Elevation: 6928 GL Spud Date: 03/17/2017 Completed Date: 04/24/2017

(NAD83) LAT. LONG.

SHL: 36.284503 -107.784374 BHL: 36.284502 -107.784371

> BHL: NWSW L-35-24N-09W 2075' FSL x 186' FWL

13,020' TD 5,092' TVD 12,896' PBTD 12,870' FracSleeve