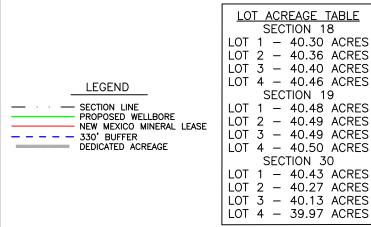

| <u> </u>             | 1                                  |              |                                                        | _        |
|----------------------|------------------------------------|--------------|--------------------------------------------------------|----------|
| 13<br>R30E           | LOT 1                              |              |                                                        | _        |
| SEC. 13<br>T25S R30E | LOT 2                              |              |                                                        |          |
| - <br> <br>          | E                                  | SEC.<br>T25S | 18<br>R31E<br>BHL<br>640' FSL                          | _        |
| - <br> <br> <br>     | LOT 4                              |              | GRID AZ.=00°02'37" HORIZ. DIST.=90.00'  NMLC J 0063079 | -        |
|                      | D<br>LTP<br>550' FSL<br>1,650' FWL | /_   . i     | GRID AZ.=359°54'03"<br>HORIZ. DIST.=7,982.26'          | _        |
|                      | C LOT                              |              | NMLC<br>I 0063079A                                     | _        |
| 24<br>R30E           | LOT 3                              |              | SEC. 19<br>T25S R31E                                   |          |
| SEC. 24<br>T258 R30E | LOT 4                              | 330'         | NMLC<br>H 0063079                                      |          |
| 25<br>R30E           | LOT 1                              |              | NMLC<br>0061634B<br>SHL/KOP<br>533 FNL<br>2,648 FEL    | _        |
| SEC.<br>T25S         | 2,115' FNL<br>1,650' FWL           |              | GRID AZ.=212*34'15"<br>HORIZ. DIST.=1,885.27'          | <b>;</b> |
| <br> -<br> -         | <br>  LOT 3<br>                    | SEC.<br>T25S | NMNM 0157756A 30 R31E                                  | _        |
| <br> <br> <br>       | LOT 4                              |              | <br>                                                   | _        |