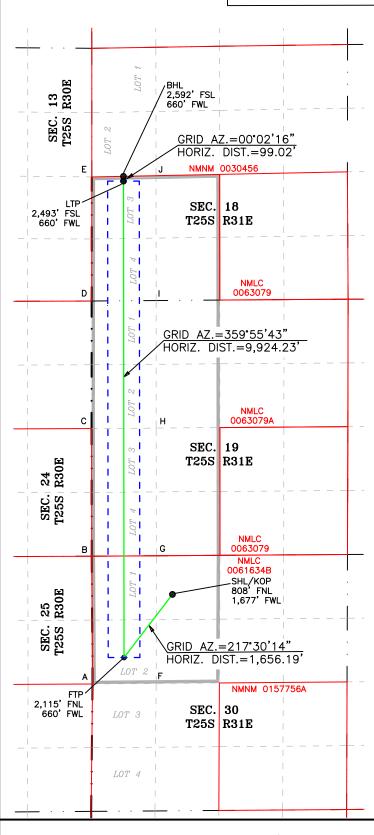

#### **Location of Well**

 $0. \ SHL: \ NENW \ / \ 808 \ FNL \ / \ 1677 \ FWL \ / \ TWSP: \ 25S \ / \ RANGE: \ 31E \ / \ SECTION: \ 30 \ / \ LAT: \ 32.10619 \ / \ LONG: \ -103.821088 \ (\ TVD: \ 0 \ feet \ )$  PPP:  $\ SWNW \ / \ 2115 \ FNL \ / \ 660 \ FWL \ / \ TWSP: \ 25S \ / \ RANGE: \ 31E \ / \ SECTION: \ 30 \ / \ LAT: \ 32.102177 \ / \ LONG: \ -103.822242 \ (\ TVD: \ 11215 \ feet \ MD: \ 11450 \ feet \ )$  BHL:  $\ LOT \ 1 \ / \ 2592 \ FNL \ / \ 660 \ FWL \ / \ TWSP: \ 25S \ / \ RANGE: \ 31E \ / \ SECTION: \ 18 \ / \ LAT: \ 32.123005 \ / \ LONG: \ -103.822176 \ (\ TVD: \ 11773 \ feet \ MD: \ 19911 \ feet \ )$ 

#### ACREAGE DEDICATION PLATS

This grid represents a standard section. You may superimpose a non-standard section, or a larger area, over this grid. Operators must outline the dedicated acreage in a red box, clearly show the well surface location and bottom hole location, if it is directionally drilled, with the dimensions from the section lines in the cardinal directions. If this is a horizontal wellbore show on this plat the location of the First Take Point and Last Take Point, and the point within the Completed interval (other than the First Take Point or Last Take Point) that is the closest to any outer boundary of the tract.

| <u>L0</u> | _<br>T / | 4CF | REAGE T | <u> FABLE</u> |
|-----------|----------|-----|---------|---------------|
|           | S        | SEC | TION 1  | 8             |
| LOT       | 1        | _   | 40.30   | <b>ACRES</b>  |
| LOT       | 2        | _   | 40.36   | <b>ACRES</b>  |
| LOT       | 3        | _   | 40.40   | <b>ACRES</b>  |
| LOT       | 4        | _   | 40.46   | <b>ACRES</b>  |
|           | S        | SEC | TION 1  | 9             |
| LOT       | 1        | _   | 40.48   | <b>ACRES</b>  |
| LOT       | 2        | _   | 40.49   | <b>ACRES</b>  |
| LOT       | 3        | _   | 40.49   | <b>ACRES</b>  |
| LOT       | 4        | _   | 40.50   | <b>ACRES</b>  |
|           | S        | SEC | TION 3  | 0             |
| LOT       | 1        | _   | 40.43   | ACRES         |
| LOT       | 2        | _   | 40.27   | ACRES         |
| LOT       | 3        | _   | 40.13   | ACRES         |
| LOT       | 4        | _   | 39.97   | ACRES         |

| SHL/KOP | (NAD83 NME)    | LTP (I      | NAD83 NME)    |
|---------|----------------|-------------|---------------|
| Y =     | 402,788.9      | Y =         | 411,399.3     |
| X =     | 700,091.8      | X =         | 699,071.1     |
| LAT. =  | 32.106308 °N   | LAT. =      | 32.129990 °N  |
| LONG. = | 103.820614 °W  | LONG. =     | 103.823778 °W |
| FTP (N  | IAD83 NME)     | BHL (       | NAD83 NME)    |
| Y =     | 401,475.1      | Y =         | 411,498.3     |
| X =     | 699,083.5      | X =         | 699,071.2     |
| LAT. =  | 32.102710 °N   | LAT. =      | 32.130262 °N  |
| LONG. = | 103.823890 °W  | LONG. =     | 103.823777 °W |
| (       | CORNER COORDII | NATES (NAD8 | 3 NME)        |
| A - Y = | 400,922.9 N    | , X =       | 698,427.0 E   |
| B - Y = | 403,585.5 N    | , X =       | 698,409.8 E   |
| C - Y = | 406,244.9 N    | , X =       | 698,407.0 E   |
| D - Y = | 408,901.6 N    | , X =       | 698,409.2 E   |
| E - Y = | 411,486.1 N    | , X =       | 698,411.2 E   |
| F - Y = | 400,933.8 N    | , X =       | 699,752.5 E   |
| G - Y = | 403,594.7 N    | , X =       | 699,755.0 E   |
| H - Y = | 406,255.0 N    | , X =       | 699,752.2 E   |
| I - Y = | 408,911.7 N    | , X =       | 699,751.9 E   |
| J - Y = | 411,512.9 N    | , X =       | 699,749.8 E   |
| SHL/KOP | (NAD27 NME)    | LTP (I      | NAD27 NME)    |
| Y =     | 402,731.0      | Υ =         | 411,341.1     |
| X =     | 658,906.3      | X =         | 657,886.2     |
| LAT. =  | 32.106184 °N   | LAT. =      | 32.129866 °N  |
| LONG. = | 103.820134 °W  | LONG. =     | 103.823297 °W |
| FTP (N  | IAD27 NME)     | BHL (       | NAD27 NME)    |
| Y =     | 401,417.1      | Y =         | 411,440.1     |
| X =     | 657,898.0      | X =         | 657,886.2     |
| LAT. =  | 32.102585 °N   | LAT. =      | 32.130138 °N  |
| LONG. = | 103.823411 °W  | LONG. =     | 103.823295 °W |
| •       | CORNER COORDII | NATES (NAD2 | 7 NME)        |
| A - Y = | 400,865.0 N    | , X =       | 657,241.5 E   |
| B - Y = | 403,527.5 N    | , X =       | 657,224.4 E   |
| C - Y = | 406,186.8 N    | , X =       | 657,221.7 E   |
| D - Y = | 408,843.4 N    | , X =       | 657,224.0 E   |
| E - Y = | 411,427.9 N    | , X =       | 657,226.2 E   |
| F - Y = | 400,875.9 N    | , X =       | 658,566.9 E   |
| G - Y = |                | , X =       | 658,569.6 E   |
| H - Y = |                | , X =       | 658,566.8 E   |
| I - Y = | 408,853.6 N    | , X =       | 658,566.6 E   |
| J - Y = | 411,454.7 N    | , X =       | 658,564.9 E   |