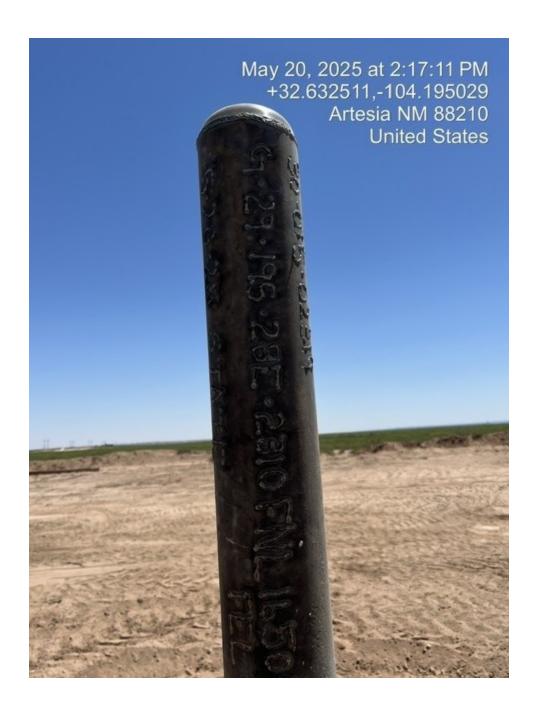

4/30/25: RIH TTOC @ 554'( 6' of jt. 18). TOH 5 jts.( 13 jts. In Hole) MIRU WLU and equip. Wireline 1-1/8" strip gun RIH through 2 3/8" tbg.. Perf. @ 500' Spot 30 Sxs. ( CTOC-114'/ FW Mix-5 bbls/ Slurry Vlm.7 bbls) Dis. w/ 2 bbls. POOH LD 13 Jts 2 3/8" WOC. RIH TTOC 467' ( 16' of JT 15). POOH LD 15 jts ( 2 3/8" L80) Secured Well.