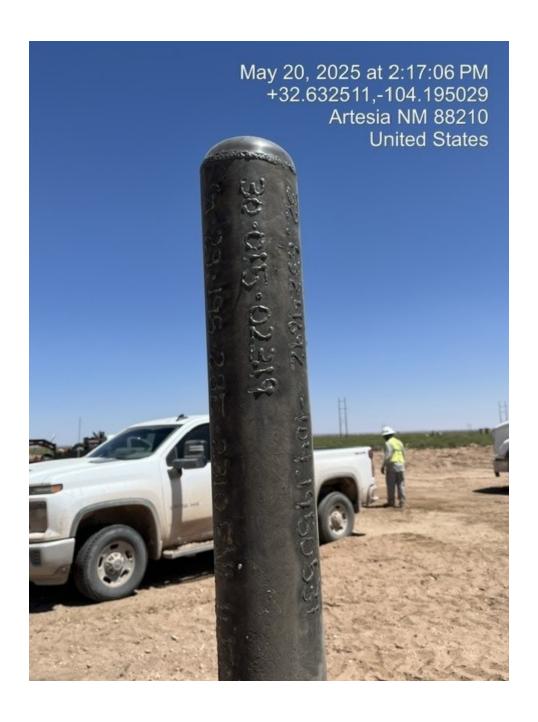

4/30/25: RIH TTOC @ 554'( 6' of jt. 18). TOH 5 jts.( 13 jts. In Hole) MIRU WLU and equip. Wireline 1-1/8" strip gun RIH through 2 3/8" tbg.. Perf. @ 500' Spot 30 Sxs. ( CTOC-114'/ FW Mix-5 bbls/ Slurry Vlm.7 bbls) Dis. w/ 2 bbls. POOH LD 13 Jts 2 3/8" WOC. RIH TTOC 467' ( 16' of JT 15). POOH LD 15 jts ( 2 3/8" L80) Secured Well.