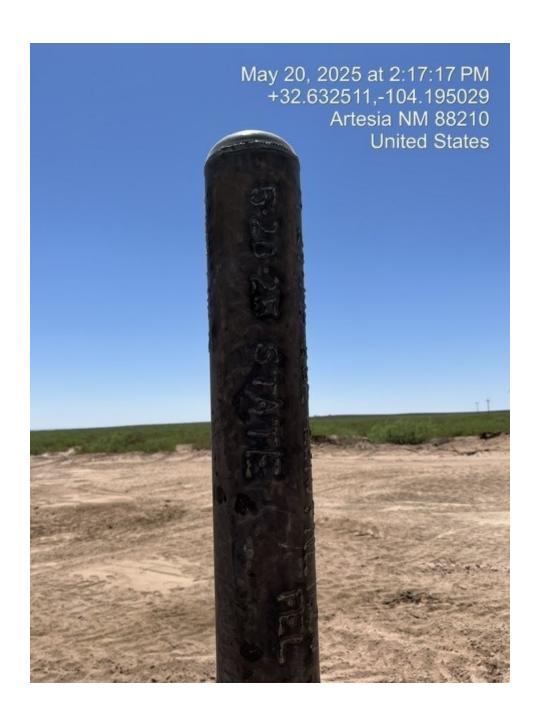

4/30/25: RIH TTOC @ 554'( 6' of jt. 18). TOH 5 jts.( 13 jts. In Hole) MIRU WLU and equip. Wireline 1-1/8" strip gun RIH through 2 3/8" tbg.. Perf. @ 500' Spot 30 Sxs. ( CTOC-114'/ FW Mix-5 bbls/ Slurry Vlm.7 bbls) Dis. w/ 2 bbls. POOH LD 13 Jts 2 3/8" WOC. RIH TTOC 467' ( 16' of JT 15). POOH LD 15 jts ( 2 3/8" L80) Secured Well.