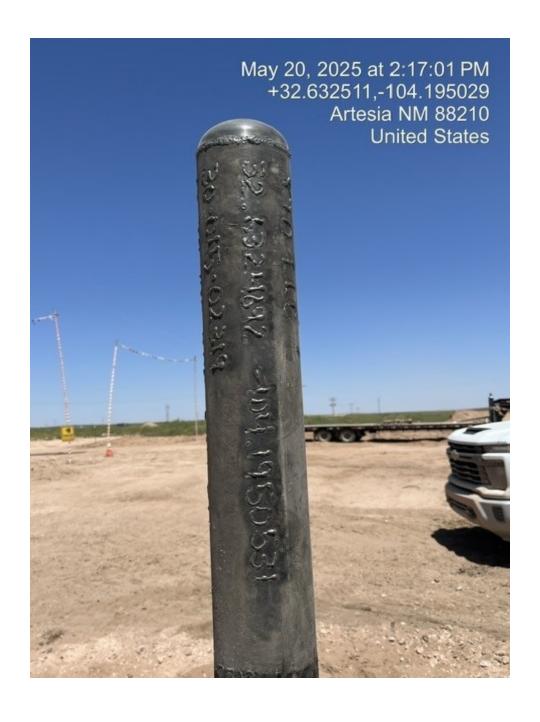

4/30/25: RIH TTOC @ 554'( 6' of jt. 18). TOH 5 jts.( 13 jts. In Hole) MIRU WLU and equip. Wireline 1-1/8" strip gun RIH through 2 3/8" tbg.. Perf. @ 500' Spot 30 Sxs. ( CTOC-114'/ FW Mix-5 bbls/ Slurry Vlm.7 bbls) Dis. w/ 2 bbls. POOH LD 13 Jts 2 3/8" WOC. RIH TTOC 467' ( 16' of JT 15). POOH LD 15 jts ( 2 3/8" L80) Secured Well.