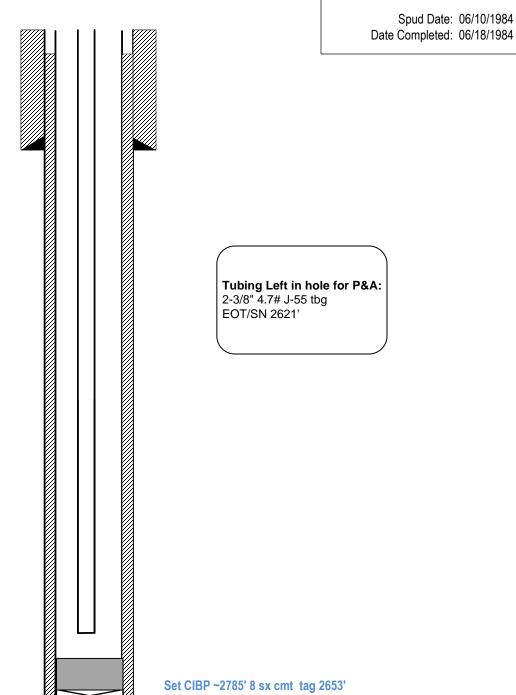

## State Gas Com CA #1 San Juan County, NM

TD - 2,988 ft MD

12-1/4" hole to 329' Surface Csg: 8-5/8" 24# J-55 Setting Depth: 329 ft

Cement:

300sx Class B cmt

Circulated 19 bbls cement to surface

7-7/8" hole to 2,988' Prod Csg: 4-1/2" 10.5# K-55 Setting Depth: 2,988 ft

Cement:

Lead: 675sx Class B cmt (1040 ft<sup>3</sup>) Tail: 100sx Class B cmt (118 ft<sup>3</sup>) TOC 91' CBL 05/19/2025 Current WBD

Chacra Perfs:

PBTD: 2,950 ft MD

2,835' - 2,942' (overall)

Page 4 of 5

05.19.2025

KB =13 ft GL = 5,601 ft

Prepared by: Bberry

API# 30-045-25878

Date: 04.09.2025 Updated w/NMOCD COAs: Sante Fe Main Office Phone: (505) 476-3441

General Information Phone: (505) 629-6116

Online Phone Directory <a href="https://www.emnrd.nm.gov/ocd/contact-us">https://www.emnrd.nm.gov/ocd/contact-us</a>