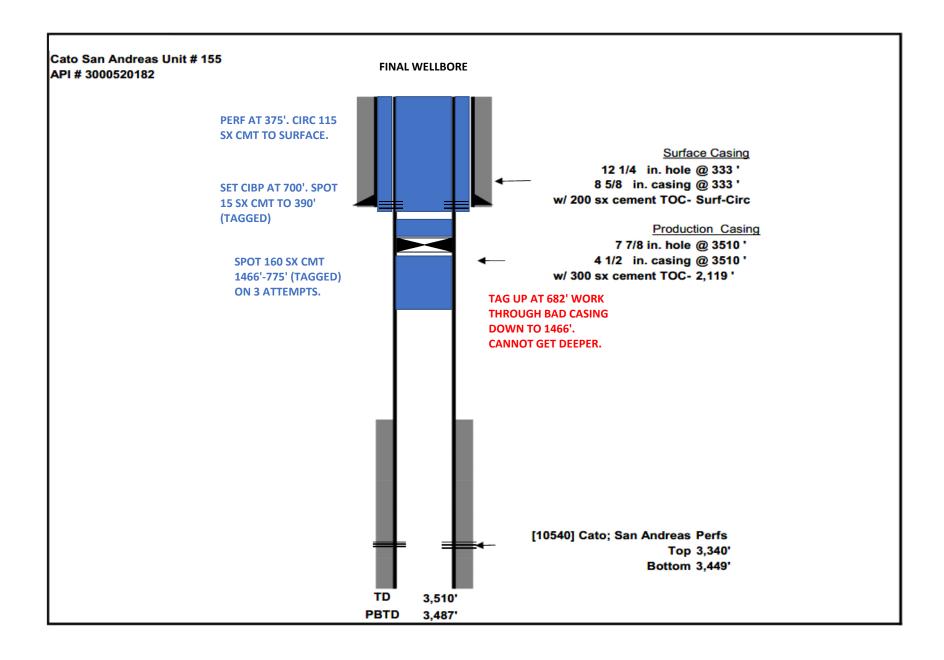

PA JOB SUMMARY

CATO SAN ANDRES UNIT #155 30-005-20182

RIG UP ON 8/21/2023 AND RIG DOWN ON 9/15/2023

MISU & RU. ND WH & NU BOPE. Run gauge ring. Tag up @ 682'. RIH w/ 3-7/8 bit & Tag up @ 1483'. TBG stuck. Attempt to work free. R/U Power Swivel. Worked up to 1228'. worked back down to 1285'. Cut TBG @ 990'. Attempt to wash over fish. Bad spot @ 990'. Several attempts. Ran camera found Bad CSG @ 990'. Washed over bad spot to 1466'. Contact BLM for plug variance & approved. Spot 160 sxs of Class C CMT from 1466' to 775' on 3 attempts. Set CIBP @ 700'. Spot 15 sxs of Class C CMT to 400'. Tag @ 390'. Perf CSG @ 375'. Circulated surface w/ 115 sxs of Class C CMT. to surface. RDSU & all plugging equipment. well is plugged