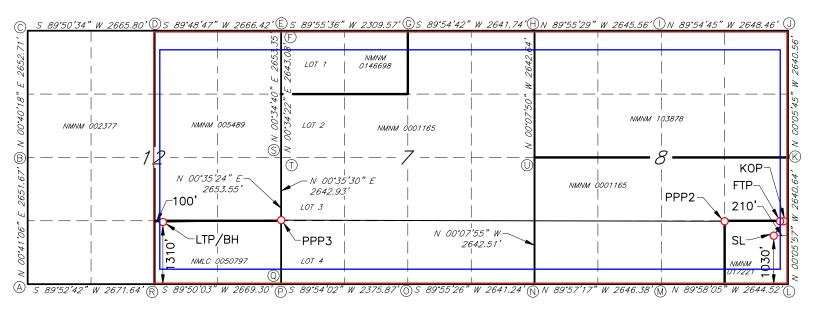

#### ACREAGE DEDICATION PLATS

This grid represents a standard section. You may superimpose a non-standard section, or larger area, over this grid. Operators must outline the dedicated acreage in a red box, clearly show the well surface location and bottom hole location, if it is a directionally drilled, with the dimensions from the section lines in the cardinal directions. If this is a horizontal wellbore show on this plat the location of the First Take Point and Last Take Point, and the point within the Completed interval (other than the First Take Point or Last Take Point) that is closest to any outer boundary of the tract.

Surveyors shall use the latest United States government survey or dependent resurvey. Well locations will be in reference to the New Mexico Principal Meridian. If the land is not surveyed, contact the OCD Engineering Bureau. Independent subdivision surveys will not be acceptable.

## JERICHO 8/12 FED COM #627H

#### <u>GEODETIC DATA</u> NAD 83 GRID — NM EAST

SURFACE LOCATION (SL) N: 576114.9 - E: 616503.2 LAT: 32.5835568\* N LONG: 104.0892960\* W

KICK OF POINT (KOP) 1310' FSL & 10' FEL SEC.8 N: 576394.7 - E: 616702.7 LAT: 32.5843248' N LONG: 104.0886463' W

FIRST TAKE POINT (FTP)
1310' FSL & 100' FEL SEC.8
N: 576394.8 - E: 616612.7
LAT: 32.5843255' N
LONG: 104.0889384' W

PROPOSED PENETRATION POINT 2 (PPP2)
1316' FSL - 1323' FEL SEC.8
N: 576401.7 - E: 615390.3
LAT: 32.5843523' N
LONG: 104.0929073' W

PROPOSED PENETRATION POINT 3 (PPP3)

1288' FSL - 0' FWL SEC.12

N: 576452.8 - E: 606423.7

LAT: 32.5845450' N

LONG: 104.1220183' W

LAST TAKE POINT (LTP)/ BOTTOM HOLE (BH) N: 576467.5 - E: 603856.0 LAT: 32.5845990\* N LONG: 104.1303548\* W

# CORNER DATA NAD 83 GRID - NM EAST

A: FOUND BRASS CAP "1942" N: 575151.9 - E: 601070.9

B: FOUND BRASS CAP "1942' N: 577802.7 - E: 601102.6

C: FOUND BRASS CAP "1942" N: 580454.6 - F: 601133.7

D: FOUND BRASS CAP "1942" N: 580461.9 - E: 603798.9

E: FOUND BRASS CAP "1916" N: 580365.5 - E: 606463.1

F: FOUND BRASS CAP "1916" N: 580470.7 - E: 606464.6

G: FOUND BRASS CAP "1916" N: 580368.4 - E: 608772.1

H: FOUND BRASS CAP "1916" N: 580372.5 - E: 611413.2

I: FOUND BRASS CAP "1916" N: 580369.0 - E: 614058.1

J: FOUND BRASS CAP "1916" N: 580365.0 - E: 616706.0

K: FOUND BRASS CAP "1916" N: 577725.0 - E: 616710.4 L: FOUND BRASS CAP "1916' N: 575085.0 - E: 616714.9

M: FOUND BRASS CAP "1916" N: 575086.5 - E: 614071.1

N: FOUND BRASS CAP "1916" N: 575088.6 - E: 611425.3

O: FOUND BRASS CAP "1916" N: 575085.1 - E: 608784.7

P: FOUND BRASS CAP "1916" N: 575165.3 - E: 606410.6

Q: FOUND BRASS CAP "1916" N: 575081.0 - E: 606409.4

R: FOUND BRASS CAP "1942" N: 575157.6 - E: 603741.9

S: FOUND BRASS CAP "1916" N: 577818.1 - E: 606437.9

T: FOUND BRASS CAP "1942"

N: 577723.1 - E: 606436.7

U: FOUND BRASS CAP "1916" N: 577730.5 - E: 611419.2 Sante Fe Main Office Phone: (505) 476-3441

General Information Phone: (505) 629-6116

Online Phone Directory https://www.emnrd.nm.gov/ocd/contact-us