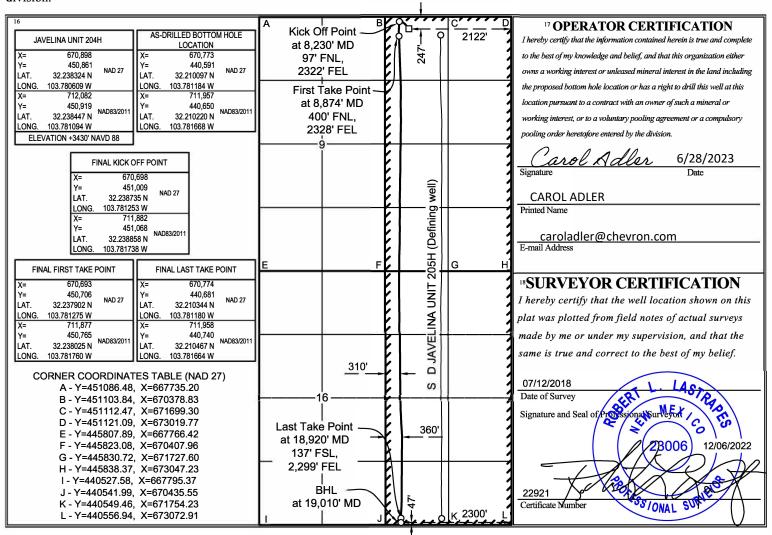

#### **Location of Well**

0. SHL: NWNE / 247 FNL / 2122 FEL / TWSP: 24S / RANGE: 31E / SECTION: 9 / LAT: 32.238447 / LONG: -103.781094 ( TVD: 0 feet, MD: 0 feet ) PPP: SWSE / 10 FSL / 2310 FEL / TWSP: 24S / RANGE: 31E / SECTION: 9 / LAT: 32.224607 / LONG: -103.781213 ( TVD: 8740 feet, MD: 8740 feet ) PPP: NWNE / 100 FNL / 2310 FEL / TWSP: 24S / RANGE: 31E / SECTION: 9 / LAT: 32.23885 / LONG: -103.7817 ( TVD: 8740 feet, MD: 8740 feet ) BHL: SWSE / 50 FSL / 2310 FEL / TWSP: 24S / RANGE: 31E / SECTION: 16 / LAT: 32.210228 / LONG: -103.781701 ( TVD: 8740 feet, MD: 18968 feet )

#### WELL LOCATION AND ACREAGE DEDICATION PLAT

|                            |                                | 30-015-48012 13367 COTTON DRAW;BONE SPR           |          |                   |                 |               |                  | ING           |                        |           |             |
|----------------------------|--------------------------------|---------------------------------------------------|----------|-------------------|-----------------|---------------|------------------|---------------|------------------------|-----------|-------------|
| <sup>4</sup> Property Code |                                |                                                   |          |                   | <sup>5</sup> Pr | operty Name   |                  |               |                        | 6         | Well Number |
|                            | 330167                         |                                                   |          |                   | JAVEL           | INA UNIT      |                  |               |                        |           | 204H        |
| - 6                        | <sup>7</sup> OGR               | <sup>7</sup> OGRID No. <sup>8</sup> Operator Name |          |                   |                 |               |                  |               | <sup>9</sup> Elevation |           |             |
|                            | 43                             | 4323 CHEVRON U.S.A. INC. 3430'                    |          |                   |                 | 3430'         |                  |               |                        |           |             |
|                            | <sup>10</sup> Surface Location |                                                   |          |                   |                 |               |                  |               |                        |           |             |
|                            | UL or lot no.                  | Section                                           | Township | Range             | Lot Idn         | Feet from the | North/South line | Feet from the | East/                  | West line | County      |
|                            | В                              | 9                                                 | 24 SOUTH | 31 EAST, N.M.P.M. |                 | 247'          | NORTH            | 2122'         | EA                     | ST        | EDDY        |

<sup>11</sup> Bottom Hole Location If Different From Surface

<sup>2</sup> Pool Code

| (2)                                                                                                                |                                                                                                  |         | 5        | Dottom i          | TOIC LOCA |               | Cicili Pioni     | Juliacc       |                | 20 20  |
|--------------------------------------------------------------------------------------------------------------------|--------------------------------------------------------------------------------------------------|---------|----------|-------------------|-----------|---------------|------------------|---------------|----------------|--------|
|                                                                                                                    | UL or lot no.                                                                                    | Section | Township | Range             | Lot Idn   | Feet from the | North/South line | Feet from the | East/West line | County |
|                                                                                                                    | О                                                                                                | 16      | 24 SOUTH | 31 EAST, N.M.P.M. | 5         | 47'           | SOUTH            | 2300'         | EAST           | EDDY   |
| <sup>12</sup> Dedicated Acres   <sup>13</sup> Joint or Infill   <sup>14</sup> Consolidation Code   <sup>15</sup> C |                                                                                                  |         |          |                   |           |               |                  | -             |                |        |
|                                                                                                                    | 640 Infill R-20250, Total Unit Acres 5119.76, Defining well is Javelina Unit 205H (30-015-48014) |         |          |                   |           |               |                  | 015-48014)    |                |        |

#### WELL LOCATION AND ACREAGE DEDICATION PLAT

| <sup>1</sup> API Number    |    | <sup>2</sup> Pool Code     | <sup>3</sup> Pool Name |     |  |  |  |
|----------------------------|----|----------------------------|------------------------|-----|--|--|--|
| 30-015-480                 | 12 | 13367                      | COTTON DRAW;BONE SPR   | ING |  |  |  |
| <sup>4</sup> Property Code |    | <sup>5</sup> Property Name |                        |     |  |  |  |
| 330167                     |    | JAVELINA UNIT              |                        |     |  |  |  |
| <sup>7</sup> OGRID No.     |    | 8 Operator Name            |                        |     |  |  |  |
| 4323                       |    | 3430'                      |                        |     |  |  |  |
| © Surface I ocation        |    |                            |                        |     |  |  |  |

| 190                                                                      | <sup>10</sup> Surface Location                               |                              |                  |          |                  |                  |                 |                     |            |
|--------------------------------------------------------------------------|--------------------------------------------------------------|------------------------------|------------------|----------|------------------|------------------|-----------------|---------------------|------------|
| UL or lot no.                                                            | Section                                                      | n Township                   | Range            | Lot 1    | dn Feet from the | North/South line | Feet from the   | East/West line      | County     |
| В                                                                        | 9                                                            | 24 SOUTH                     | 31 EAST, N.M.P.M | [.       | 247'             | NORTH            | 2122'           | EAST                | EDDY       |
| 100                                                                      | <sup>11</sup> Bottom Hole Location If Different From Surface |                              |                  |          |                  |                  |                 |                     |            |
| UL or lot no.                                                            | Sectio                                                       | Township                     | Range            | Lot I    | in Feet from the | North/South line | Feet from the   | East/West line      | County     |
| 0                                                                        | 16                                                           | 16 24 SOUTH 31 EAST, N.M.P.M |                  | ı. Ļ     | 47'              | SOUTH            | 2300'           | EAST                | EDDY       |
| 12 Dedicated Acres 13 Joint or Infill 14 Consolidation Code 15 Order No. |                                                              |                              |                  |          |                  |                  |                 |                     |            |
| 640                                                                      |                                                              | Infill                       |                  | R-20250, | Total Unit Acres | 5119.76, Defini  | ng well is Jave | lina Unit 205H (30- | 015-48014) |