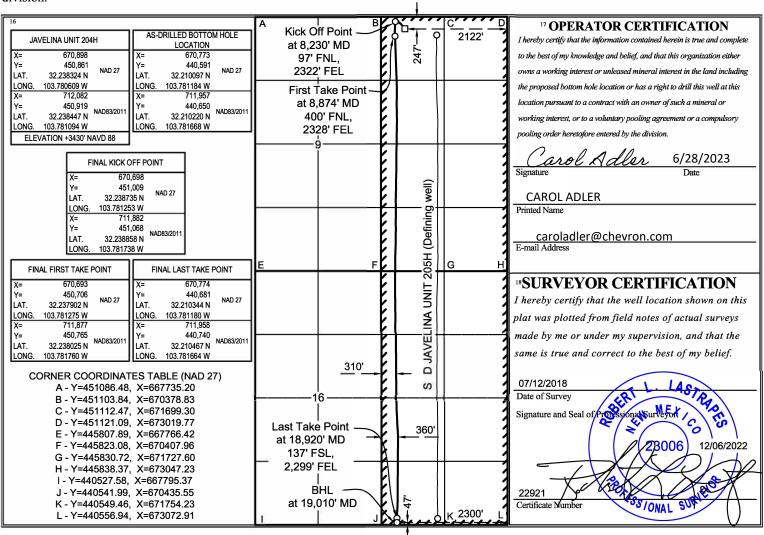

#### **Location of Well**

0. SHL: NWNE / 247 FNL / 2122 FEL / TWSP: 24S / RANGE: 31E / SECTION: 9 / LAT: 32.238447 / LONG: -103.781094 ( TVD: 0 feet, MD: 0 feet ) PPP: SWSE / 10 FSL / 2310 FEL / TWSP: 24S / RANGE: 31E / SECTION: 9 / LAT: 32.224607 / LONG: -103.781213 ( TVD: 8740 feet, MD: 8740 feet ) PPP: NWNE / 100 FNL / 2310 FEL / TWSP: 24S / RANGE: 31E / SECTION: 9 / LAT: 32.23885 / LONG: -103.7817 ( TVD: 8740 feet, MD: 8740 feet ) BHL: SWSE / 50 FSL / 2310 FEL / TWSP: 24S / RANGE: 31E / SECTION: 16 / LAT: 32.210228 / LONG: -103.781701 ( TVD: 8740 feet, MD: 18968 feet )

#### WELL LOCATION AND ACREAGE DEDICATION PLAT

|                            |                                | 30-015-48012 13367 COTTON DRAW;BONE SPR           |          |                   |                 |               |                  | ING           |                        |           |             |
|----------------------------|--------------------------------|---------------------------------------------------|----------|-------------------|-----------------|---------------|------------------|---------------|------------------------|-----------|-------------|
| <sup>4</sup> Property Code |                                |                                                   |          |                   | <sup>5</sup> Pr | operty Name   |                  |               |                        | 6         | Well Number |
|                            | 330167                         |                                                   |          |                   | JAVEL           | INA UNIT      |                  |               |                        |           | 204H        |
| - 6                        | <sup>7</sup> OGR               | <sup>7</sup> OGRID No. <sup>8</sup> Operator Name |          |                   |                 |               |                  |               | <sup>9</sup> Elevation |           |             |
|                            | 43                             | 4323 CHEVRON U.S.A. INC. 3430'                    |          |                   |                 | 3430'         |                  |               |                        |           |             |
|                            | <sup>10</sup> Surface Location |                                                   |          |                   |                 |               |                  |               |                        |           |             |
|                            | UL or lot no.                  | Section                                           | Township | Range             | Lot Idn         | Feet from the | North/South line | Feet from the | East/                  | West line | County      |
|                            | В                              | 9                                                 | 24 SOUTH | 31 EAST, N.M.P.M. |                 | 247'          | NORTH            | 2122'         | EA                     | ST        | EDDY        |

<sup>11</sup> Bottom Hole Location If Different From Surface

<sup>2</sup> Pool Code

| (2)                                                                                                                |                                                                                                  |         | 5        | Dottom i          | TOIC LOCA |               | Cicili Pioni     | Juliacc       |                | 20 20  |
|--------------------------------------------------------------------------------------------------------------------|--------------------------------------------------------------------------------------------------|---------|----------|-------------------|-----------|---------------|------------------|---------------|----------------|--------|
|                                                                                                                    | UL or lot no.                                                                                    | Section | Township | Range             | Lot Idn   | Feet from the | North/South line | Feet from the | East/West line | County |
|                                                                                                                    | О                                                                                                | 16      | 24 SOUTH | 31 EAST, N.M.P.M. | 5         | 47'           | SOUTH            | 2300'         | EAST           | EDDY   |
| <sup>12</sup> Dedicated Acres   <sup>13</sup> Joint or Infill   <sup>14</sup> Consolidation Code   <sup>15</sup> C |                                                                                                  |         |          |                   |           |               |                  | -             |                |        |
|                                                                                                                    | 640 Infill R-20250, Total Unit Acres 5119.76, Defining well is Javelina Unit 205H (30-015-48014) |         |          |                   |           |               |                  | 015-48014)    |                |        |

#### WELL LOCATION AND ACREAGE DEDICATION PLAT

| <sup>1</sup> API Number    |    | <sup>2</sup> Pool Code     | <sup>3</sup> Pool Name |     |  |  |  |
|----------------------------|----|----------------------------|------------------------|-----|--|--|--|
| 30-015-480                 | 12 | 13367                      | COTTON DRAW;BONE SPR   | ING |  |  |  |
| <sup>4</sup> Property Code |    | <sup>5</sup> Property Name |                        |     |  |  |  |
| 330167                     |    | JAVELINA UNIT              |                        |     |  |  |  |
| <sup>7</sup> OGRID No.     |    | 8 Operator Name            |                        |     |  |  |  |
| 4323                       |    | 3430'                      |                        |     |  |  |  |
| © Surface I ocation        |    |                            |                        |     |  |  |  |

| 190                                                                      | <sup>10</sup> Surface Location                               |                              |                  |          |                  |                  |                 |                     |            |
|--------------------------------------------------------------------------|--------------------------------------------------------------|------------------------------|------------------|----------|------------------|------------------|-----------------|---------------------|------------|
| UL or lot no.                                                            | Section                                                      | n Township                   | Range            | Lot 1    | dn Feet from the | North/South line | Feet from the   | East/West line      | County     |
| В                                                                        | 9                                                            | 24 SOUTH                     | 31 EAST, N.M.P.M | [.       | 247'             | NORTH            | 2122'           | EAST                | EDDY       |
| 100                                                                      | <sup>11</sup> Bottom Hole Location If Different From Surface |                              |                  |          |                  |                  |                 |                     |            |
| UL or lot no.                                                            | Sectio                                                       | Township                     | Range            | Lot I    | in Feet from the | North/South line | Feet from the   | East/West line      | County     |
| 0                                                                        | 16                                                           | 16 24 SOUTH 31 EAST, N.M.P.M |                  | ı. Ļ     | 47'              | SOUTH            | 2300'           | EAST                | EDDY       |
| 12 Dedicated Acres 13 Joint or Infill 14 Consolidation Code 15 Order No. |                                                              |                              |                  |          |                  |                  |                 |                     |            |
| 640                                                                      |                                                              | Infill                       |                  | R-20250, | Total Unit Acres | 5119.76, Defini  | ng well is Jave | lina Unit 205H (30- | 015-48014) |