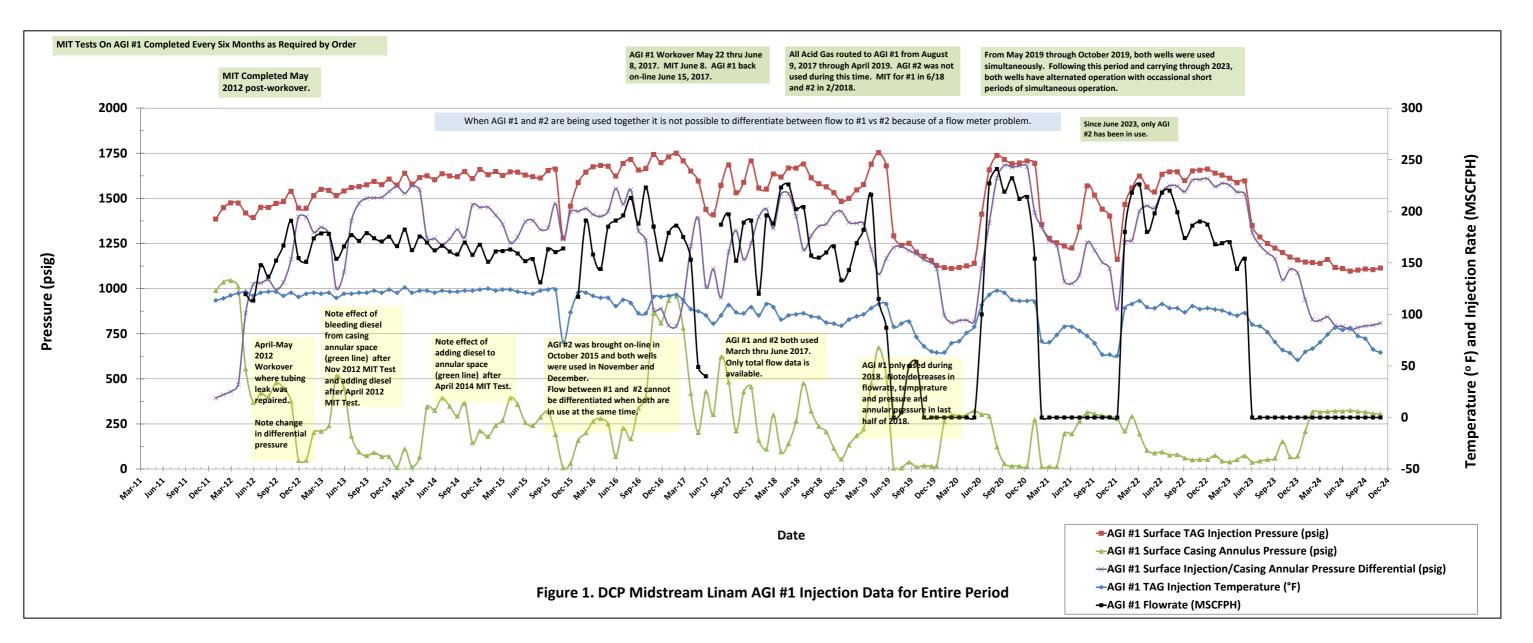

| 823547                                             |
|                 |             |            |                                                                                    |                                                     |                |        |                    |             |                                                    |                                                     |                                                     |       | 2024 Car | bon credit in USD (at \$85/ton)                                               | \$ 9,712,687.66                                    |

 $<sup>^{1}</sup>$  - Based on data from Ron Tabery, 180- day trend from 4/4/23

<sup>&</sup>lt;sup>2</sup> - Assumes a stream of 80% CO2

eceived by OCD: 1/2//2025 1:16:55 PM



Page Page 1/2//2025 1:10:55 PM







Page 15 of 15

Sante Fe Main Office Phone: (505) 476-3441

General Information Phone: (505) 629-6116

Online Phone Directory <a href="https://www.emnrd.nm.gov/ocd/contact-us">https://www.emnrd.nm.gov/ocd/contact-us</a>

# State of New Mexico Energy, Minerals and Natural Resources Oil Conservation Division 1220 S. St Francis Dr. Santa Fe, NM 87505

CONDITIONS

Action 425166

#### **CONDITIONS**

| Operator:                 | OGRID:                               |
|---------------------------|--------------------------------------|
| DCP OPERATING COMPANY, LP | 36785                                |
| 2331 Citywest Blvd        | Action Number:                       |
| Houston, TX 77042         | 425166                               |
|