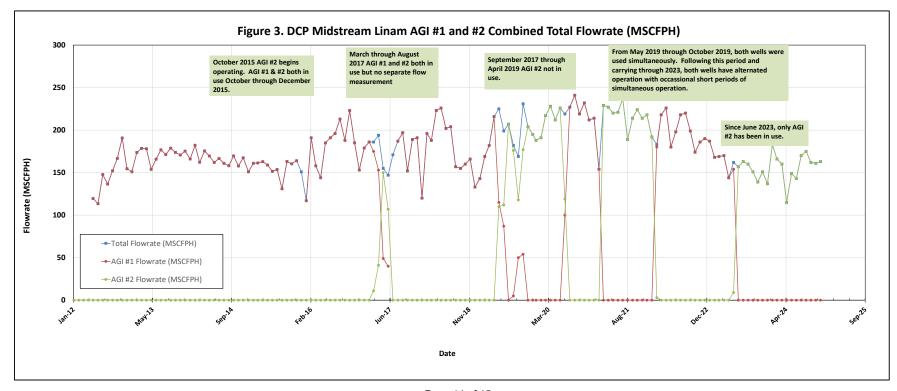

|
|                 |             |            |                                                                                    |                                                     |                |        |                    |             |                                                    |                                                     |                                                     |       | 2024 Car | bon credit in USD (at \$85/ton)                                               | \$ 9,712,687.66                                    |

 $<sup>^{1}</sup>$  - Based on data from Ron Tabery, 180- day trend from 4/4/23

<sup>&</sup>lt;sup>2</sup> - Assumes a stream of 80% CO2

eceived by OCD: 1/2//2025 1:16:55 PM



Page Page 1/2//2025 1:10:55 PM







Page 15 of 15

Sante Fe Main Office Phone: (505) 476-3441

General Information Phone: (505) 629-6116

Online Phone Directory <a href="https://www.emnrd.nm.gov/ocd/contact-us">https://www.emnrd.nm.gov/ocd/contact-us</a>

# State of New Mexico Energy, Minerals and Natural Resources Oil Conservation Division 1220 S. St Francis Dr. Santa Fe, NM 87505

CONDITIONS

Action 425166

#### **CONDITIONS**

| Operator:                 | OGRID:                               |
|---------------------------|--------------------------------------|
| DCP OPERATING COMPANY, LP | 36785                                |
| 2331 Citywest Blvd        | Action Number:                       |
| Houston, TX 77042         | 425166                               |
|                           | Action Type: