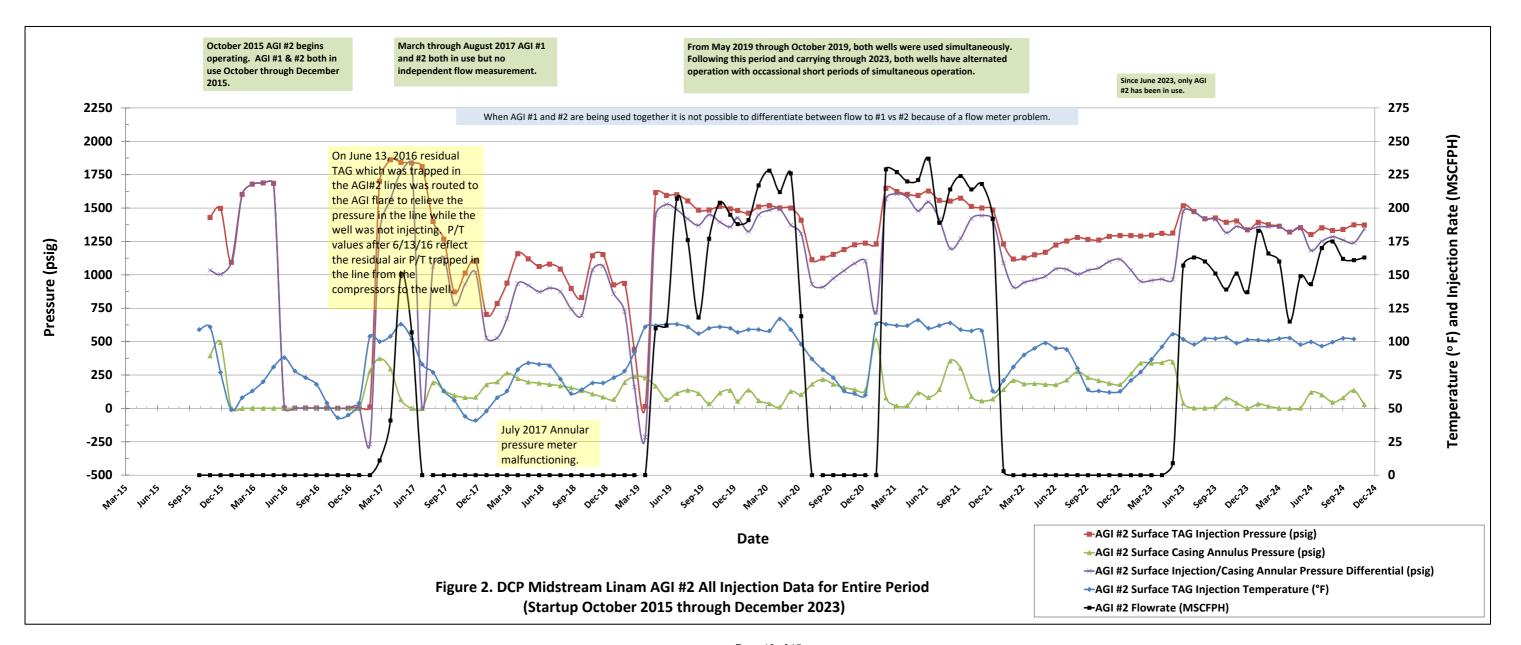

|
|                 |             |            |                                                                                    |                                                     |                |        |                    |             |                                                    |                                                     |                                                     |       | 2024 Car | bon credit in USD (at \$85/ton)                                               | \$ 9,712,687.66                                    |

 $<sup>^{1}</sup>$  - Based on data from Ron Tabery, 180- day trend from 4/4/23

<sup>&</sup>lt;sup>2</sup> - Assumes a stream of 80% CO2

eceived by OCD: 1/2//2025 1:16:55 PM



Page Page 1/2//2025 1:10:55 PM







Page 15 of 15

Sante Fe Main Office Phone: (505) 476-3441

General Information Phone: (505) 629-6116

Online Phone Directory <a href="https://www.emnrd.nm.gov/ocd/contact-us">https://www.emnrd.nm.gov/ocd/contact-us</a>

# State of New Mexico Energy, Minerals and Natural Resources Oil Conservation Division 1220 S. St Francis Dr. Santa Fe, NM 87505

CONDITIONS

Action 425166

#### **CONDITIONS**

| Operator:                 | OGRID:                               |
|---------------------------|--------------------------------------|
| DCP OPERATING COMPANY, LP | 36785                                |
| 2331 Citywest Blvd        | Action Number:                       |
| Houston, TX 77042         | 425166                               |
|                           | Action Type: