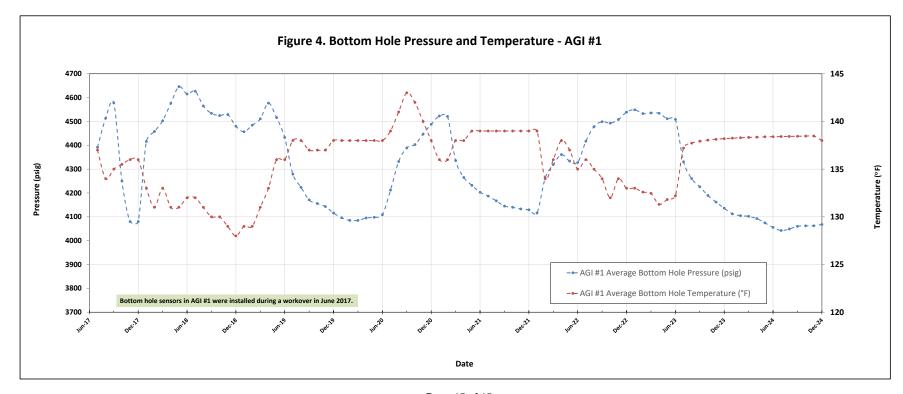

|
|                 |             |            |                                                                                    |                                                     |                |        |                    |             |                                                    |                                                     |                                                     |       | 2024 Car | bon credit in USD (at \$85/ton)                                               | \$ 9,712,687.66                                    |

 $<sup>^{1}</sup>$  - Based on data from Ron Tabery, 180- day trend from 4/4/23

<sup>&</sup>lt;sup>2</sup> - Assumes a stream of 80% CO2

eceived by OCD: 1/2//2025 1:16:55 PM



Page Page 1/2//2025 1:10:55 PM







Page 15 of 15

Sante Fe Main Office Phone: (505) 476-3441

General Information Phone: (505) 629-6116

Online Phone Directory <a href="https://www.emnrd.nm.gov/ocd/contact-us">https://www.emnrd.nm.gov/ocd/contact-us</a>

# State of New Mexico Energy, Minerals and Natural Resources Oil Conservation Division 1220 S. St Francis Dr. Santa Fe, NM 87505

CONDITIONS

Action 425166

#### **CONDITIONS**

| Operator:                 | OGRID:                               |
|---------------------------|--------------------------------------|
| DCP OPERATING COMPANY, LP | 36785                                |
| 2331 Citywest Blvd        | Action Number:                       |
| Houston, TX 77042         | 425166                               |
|                           | Action Type: