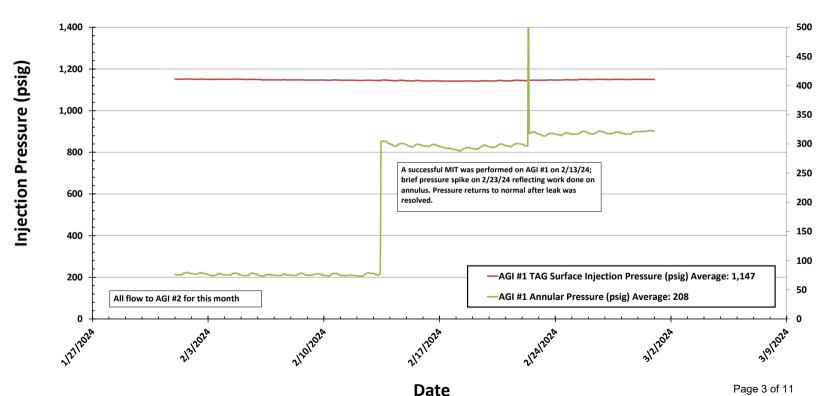

Figure #1: Linam AGI #1 and #2 Combined TAG Injection Flow Rate

Pressure (ps

Figure #3: Linam AGI #1 TAG Injection Pressure, Casing Annulus Pressure and TAG Injection
Temperature

Figure #4: Linam AGI #1 TAG Injection Pressure and Casing Annular Pressure Differential

| eixed by Ocp to Appropriate instrict                                                                                                                                                                                                                                  | PM State of ]                                                                                                                                            | New Me                                                             | exico                                                                                                     |                                                                                                      | Form C-103                                                                                                                                        |  |
|-----------------------------------------------------------------------------------------------------------------------------------------------------------------------------------------------------------------------------------------------------------------------|----------------------------------------------------------------------------------------------------------------------------------------------------------|--------------------------------------------------------------------|-----------------------------------------------------------------------------------------------------------|------------------------------------------------------------------------------------------------------|---------------------------------------------------------------------------------------------------------------------------------------------------|--|
| Office<br>District I – (575) 393-6161                                                                                                                                                                                                                                 | Energy, Minerals                                                                                                                                         | and Natu                                                           | ral Resources                                                                                             | <u> </u>                                                                                             | Revised August 1, 2011                                                                                                                            |  |
| 1625 N. French Dr., Hobbs, NM 88240<br>District II – (575) 748-1283                                                                                                                                                                                                   |                                                                                                                                                          |                                                                    |                                                                                                           | WELL API NO.                                                                                         | -4.20.025.42120                                                                                                                                   |  |
| 811 S. First St., Artesia, NM 88210                                                                                                                                                                                                                                   | OIL CONSERV                                                                                                                                              |                                                                    |                                                                                                           | 5. Indicate Type                                                                                     | nd 30-025-42139                                                                                                                                   |  |
| <u>District III</u> – (505) 334-6178<br>1000 Rio Brazos Rd., Aztec, NM 87410                                                                                                                                                                                          | 1220 South St. Francis Dr.                                                                                                                               |                                                                    |                                                                                                           | STATE [                                                                                              |                                                                                                                                                   |  |
| <u>District IV</u> – (505) 476-3460                                                                                                                                                                                                                                   | Santa Fe                                                                                                                                                 | e, NM 87                                                           | 7505                                                                                                      | 6. State Oil & C                                                                                     |                                                                                                                                                   |  |
| 1220 S. St. Francis Dr., Santa Fe, NM<br>87505                                                                                                                                                                                                                        |                                                                                                                                                          |                                                                    |                                                                                                           | V07530-0001                                                                                          |                                                                                                                                                   |  |
| SUNDRY NOT                                                                                                                                                                                                                                                            | 7. Lease Name                                                                                                                                            | or Unit Agreement Name                                             |                                                                                                           |                                                                                                      |                                                                                                                                                   |  |
| (DO NOT USE THIS FORM FOR PROPODIFFERENT RESERVOIR. USE "APPL PROPOSALS.)                                                                                                                                                                                             | Linam AGI                                                                                                                                                | Ţ.                                                                 |                                                                                                           |                                                                                                      |                                                                                                                                                   |  |
| 1. Type of Well: Oil Well Gas Well Other                                                                                                                                                                                                                              |                                                                                                                                                          |                                                                    |                                                                                                           | 8. Wells Number 1 and 2                                                                              |                                                                                                                                                   |  |
| 2. Name of Operator                                                                                                                                                                                                                                                   |                                                                                                                                                          |                                                                    |                                                                                                           | 9. OGRID Num                                                                                         | ber 36785                                                                                                                                         |  |
| DCP Operating Company, LP                                                                                                                                                                                                                                             |                                                                                                                                                          |                                                                    |                                                                                                           | 10.7                                                                                                 |                                                                                                                                                   |  |
| 3. Address of Operator                                                                                                                                                                                                                                                | 10. Pool name o                                                                                                                                          | or Wildcat                                                         |                                                                                                           |                                                                                                      |                                                                                                                                                   |  |
| 6900 E. Layton Ave, Suite 900, D                                                                                                                                                                                                                                      | Wildcat                                                                                                                                                  |                                                                    |                                                                                                           |                                                                                                      |                                                                                                                                                   |  |
| 4. Well Location                                                                                                                                                                                                                                                      | 6 4 6 4 1 140                                                                                                                                            | 20.6.                                                              | .1 337 .19                                                                                                |                                                                                                      |                                                                                                                                                   |  |
| · ·                                                                                                                                                                                                                                                                   | from the South line and 198                                                                                                                              |                                                                    |                                                                                                           |                                                                                                      |                                                                                                                                                   |  |
| Section 30                                                                                                                                                                                                                                                            | Township 18                                                                                                                                              |                                                                    | Range 37E                                                                                                 | NMPM                                                                                                 | County Lea                                                                                                                                        |  |
|                                                                                                                                                                                                                                                                       | 11. Elevation (Show wh<br>3736 GR                                                                                                                        | ether DR,                                                          | RKB, RT, GR, etc.,                                                                                        | )                                                                                                    |                                                                                                                                                   |  |
| 12. Check Appropriate Box to                                                                                                                                                                                                                                          |                                                                                                                                                          | otice Re                                                           | mort or Other De                                                                                          | nto.                                                                                                 |                                                                                                                                                   |  |
| 12. Check Appropriate Box to                                                                                                                                                                                                                                          | J marcate mature of me                                                                                                                                   | Juce, Ice                                                          | port of Other Da                                                                                          | ata                                                                                                  |                                                                                                                                                   |  |
|                                                                                                                                                                                                                                                                       | NTENTION TO:                                                                                                                                             |                                                                    | SUB                                                                                                       | SEQUENT RE                                                                                           |                                                                                                                                                   |  |
| PERFORM REMEDIAL WORK                                                                                                                                                                                                                                                 |                                                                                                                                                          |                                                                    |                                                                                                           | REMEDIAL WORK ALTERING CASING                                                                        |                                                                                                                                                   |  |
| TEMPORARILY ABANDON                                                                                                                                                                                                                                                   |                                                                                                                                                          |                                                                    | COMMENCE DRI                                                                                              | <del>-</del>                                                                                         | P AND A                                                                                                                                           |  |
| PULL OR ALTER CASING                                                                                                                                                                                                                                                  |                                                                                                                                                          |                                                                    | CASING/CEMENT                                                                                             | T JOB 📙                                                                                              |                                                                                                                                                   |  |
| DOWNHOLE COMMINGLE  OTHER:                                                                                                                                                                                                                                            |                                                                                                                                                          |                                                                    | OTHER: Monthly                                                                                            | D                                                                                                    | o Workover C-103                                                                                                                                  |  |
| 13. Describe proposed or completed proposed work). SEE RULE 1 recompletion.  Report for the Month ending Febr                                                                                                                                                         | 19.15.7.14 NMAC. For Multip                                                                                                                              | ple Comple                                                         | details, and give pertications: Attach wellboom                                                           | nent dates, including<br>re diagram of propos                                                        | estimated date of starting any<br>sed completion or                                                                                               |  |
| This is the 142 <sup>nd</sup> monthly submittal commulus pressure and bottom hole date of the AGI system, the quarterly basis for AGI #2. A succession                                                                                                                | of data as agreed between E<br>ta for Linam AGI #1. Sinc<br>data for both wells are anal                                                                 | OCP and C<br>e the data<br>yzed and                                | OCD relative to inject<br>for both wells prov<br>presented herein ev                                      | ction pressure, TA                                                                                   | G temperature and casing I picture of the                                                                                                         |  |
| All flow this month was directed to A., 2, 3, 4): Average Injection Rate: (Annulus Pressure: 208 psig, Average entire period of 4,105 psig and BH to £2. This is a very good indication of njection rates. There was a brief spic AGI #1. The annular pressure of ACI | O scf/hr, Average TAG Inje<br>e Pressure Differential: 938<br>emperature of 138 °F (Figu<br>f the continued resilience of<br>ike in the annular pressure | ction Pres<br>psig. Bot<br>res 8 and<br>f the inject<br>on 2/22/24 | ssure: 1,147 psig, Atom hole (BH) sens<br>9). The BH pressurtion zone and the ex<br>4, reflecting the wor | verage TAG Tempors provided the a<br>re quickly respond<br>access capacity available done to resolve | perature: 64 °F, Average<br>verage BH pressure for the<br>ed to the switchover to AGI<br>lable for TAG at current<br>the leak in the apparatus of |  |
| The recorded injection parameters for his month), Average Injection Press letected in surface flange), Average                                                                                                                                                        | ure: 1,393 psig, Average T.                                                                                                                              | AG Temp                                                            | erature: 101 °F, Av                                                                                       |                                                                                                      |                                                                                                                                                   |  |
| The Linam AGI #1 and AGI #2 well equester, Class II wastes consisting his month. The two wells provide the thereby certify that the information all                                                                                                                   | of H <sub>2</sub> S and CO <sub>2</sub> . The Lina<br>he required redundancy to t                                                                        | m AGI Fa                                                           | acility permanently hat allows for opera                                                                  | sequestered 5,264<br>tion with disposal                                                              | Metric Tons of CO <sub>2</sub> for                                                                                                                |  |
|                                                                                                                                                                                                                                                                       |                                                                                                                                                          |                                                                    |                                                                                                           |                                                                                                      |                                                                                                                                                   |  |
| SIGNATURE                                                                                                                                                                                                                                                             | TITLE Consultar                                                                                                                                          | <u>nt to</u> DCP                                                   | Operating Compan                                                                                          | <u>y, LP/</u> Geolex, Inc                                                                            | e. DATE 3/10/2024                                                                                                                                 |  |
| SIGNATURE                                                                                                                                                                                                                                                             |                                                                                                                                                          |                                                                    | Operating Companagagageolex.com                                                                           |                                                                                                      | <u>DATE 3/10/2024</u><br>05-842-8000                                                                                                              |  |
| Γype or print name <u>Alberto A. Gutie</u>                                                                                                                                                                                                                            |                                                                                                                                                          |                                                                    |                                                                                                           |                                                                                                      |                                                                                                                                                   |  |
|                                                                                                                                                                                                                                                                       |                                                                                                                                                          | il address:                                                        |                                                                                                           |                                                                                                      | 05-842-8000                                                                                                                                       |  |