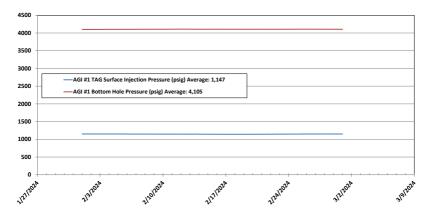

Figure #1: Linam AGI #1 and #2 Combined TAG Injection Flow Rate

Pressure (ps

Figure #3: Linam AGI #1 TAG Injection Pressure, Casing Annulus Pressure and TAG Injection
Temperature

Figure #4: Linam AGI #1 TAG Injection Pressure and Casing Annular Pressure Differential