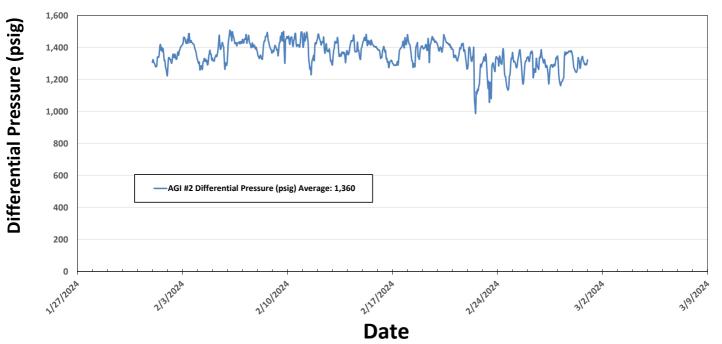

Figure #5: Linam AGI #2 Injection Pressure, Rate and Casing Annulus Pressure

Figure #6: Linam AGI #2 TAG Injection Pressure, Casing Annulus
Pressure and TAG Injection Temperature

Figure #7: Linam AGI #2 TAG Injection Pressure and Casing Annular Pressure Differential (psig)