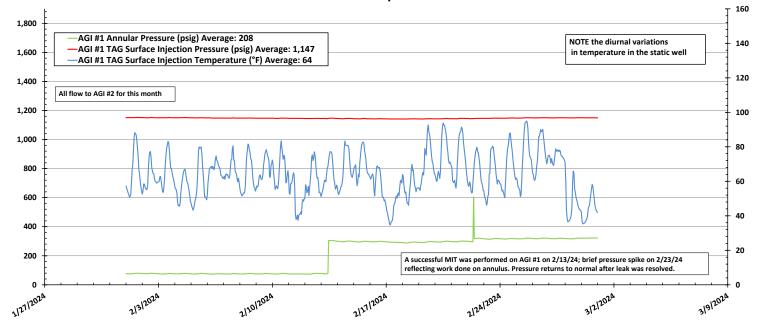

Figure #1: Linam AGI #1 and #2 Combined TAG Injection Flow Rate

Pressure (ps

Figure #3: Linam AGI #1 TAG Injection Pressure, Casing Annulus Pressure and TAG Injection
Temperature

Figure #4: Linam AGI #1 TAG Injection Pressure and Casing Annular Pressure Differential

| eixed by Ocp to Appropriate instrict                                                                                                                                                                                                                                  | PM State of ]                                                                                                                                            | New Me                                                             | exico                                                                                                     |                                                                                                      | Form C-103                                                                                                                                        |  |
|-----------------------------------------------------------------------------------------------------------------------------------------------------------------------------------------------------------------------------------------------------------------------|----------------------------------------------------------------------------------------------------------------------------------------------------------|--------------------------------------------------------------------|-----------------------------------------------------------------------------------------------------------|------------------------------------------------------------------------------------------------------|---------------------------------------------------------------------------------------------------------------------------------------------------|--|
| Office<br>District I – (575) 393-6161                                                                                                                                                                                                                                 | Energy, Minerals                                                                                                                                         | and Natu                                                           | ral Resources                                                                                             | <u> </u>                                                                                             | Revised August 1, 2011                                                                                                                            |  |
| 1625 N. French Dr., Hobbs, NM 88240<br>District II – (575) 748-1283                                                                                                                                                                                                   |                                                                                                                                                          |                                                                    |                                                                                                           | WELL API NO.                                                                                         | -4.20.025.42120                                                                                                                                   |  |
| 811 S. First St., Artesia, NM 88210                                                                                                                                                                                                                                   | OIL CONSERV                                                                                                                                              |                                                                    |                                                                                                           | 5. Indicate Type                                                                                     | nd 30-025-42139                                                                                                                                   |  |
| <u>District III</u> – (505) 334-6178<br>1000 Rio Brazos Rd., Aztec, NM 87410                                                                                                                                                                                          | 1220 South St. Francis Dr.                                                                                                                               |                                                                    |                                                                                                           | STATE [                                                                                              |                                                                                                                                                   |  |
| <u>District IV</u> – (505) 476-3460                                                                                                                                                                                                                                   | Santa Fe                                                                                                                                                 | e, NM 87                                                           | 7505                                                                                                      | 6. State Oil & C                                                                                     |                                                                                                                                                   |  |
| 1220 S. St. Francis Dr., Santa Fe, NM<br>87505                                                                                                                                                                                                                        |                                                                                                                                                          |                                                                    |                                                                                                           | V07530-0001                                                                                          |                                                                                                                                                   |  |
| SUNDRY NOT                                                                                                                                                                                                                                                            | 7. Lease Name                                                                                                                                            | or Unit Agreement Name                                             |                                                                                                           |                                                                                                      |                                                                                                                                                   |  |
| (DO NOT USE THIS FORM FOR PROPODIFFERENT RESERVOIR. USE "APPL PROPOSALS.)                                                                                                                                                                                             | Linam AGI                                                                                                                                                | Ţ.                                                                 |                                                                                                           |                                                                                                      |                                                                                                                                                   |  |
| 1. Type of Well: Oil Well Gas Well Other                                                                                                                                                                                                                              |                                                                                                                                                          |                                                                    |                                                                                                           | 8. Wells Number 1 and 2                                                                              |                                                                                                                                                   |  |
| 2. Name of Operator                                                                                                                                                                                                                                                   |                                                                                                                                                          |                                                                    |                                                                                                           | 9. OGRID Num                                                                                         | ber 36785                                                                                                                                         |  |
| DCP Operating Company, LP                                                                                                                                                                                                                                             |                                                                                                                                                          |                                                                    |                                                                                                           | 10.7                                                                                                 |                                                                                                                                                   |  |
| 3. Address of Operator                                                                                                                                                                                                                                                | 10. Pool name o                                                                                                                                          | or Wildcat                                                         |                                                                                                           |                                                                                                      |                                                                                                                                                   |  |
| 6900 E. Layton Ave, Suite 900, D                                                                                                                                                                                                                                      | Wildcat                                                                                                                                                  |                                                                    |                                                                                                           |                                                                                                      |                                                                                                                                                   |  |
| 4. Well Location                                                                                                                                                                                                                                                      | 6 4 6 4 1 140                                                                                                                                            | 20.6.                                                              | .1 337 .19                                                                                                |                                                                                                      |                                                                                                                                                   |  |
| · ·                                                                                                                                                                                                                                                                   | from the South line and 198                                                                                                                              |                                                                    |                                                                                                           |                                                                                                      |                                                                                                                                                   |  |
| Section 30                                                                                                                                                                                                                                                            | Township 18                                                                                                                                              |                                                                    | Range 37E                                                                                                 | NMPM                                                                                                 | County Lea                                                                                                                                        |  |
|                                                                                                                                                                                                                                                                       | 11. Elevation (Show wh<br>3736 GR                                                                                                                        | ether DR,                                                          | RKB, RT, GR, etc.,                                                                                        | )                                                                                                    |                                                                                                                                                   |  |
| 12. Check Appropriate Box to                                                                                                                                                                                                                                          |                                                                                                                                                          | otice Re                                                           | mort or Other De                                                                                          | nto.                                                                                                 |                                                                                                                                                   |  |
| 12. Check Appropriate Box to                                                                                                                                                                                                                                          | J marcate mature of me                                                                                                                                   | Juce, Ice                                                          | port of Other Da                                                                                          | ata                                                                                                  |                                                                                                                                                   |  |
|                                                                                                                                                                                                                                                                       | NTENTION TO:                                                                                                                                             |                                                                    | SUB                                                                                                       | SEQUENT RE                                                                                           |                                                                                                                                                   |  |
| PERFORM REMEDIAL WORK                                                                                                                                                                                                                                                 |                                                                                                                                                          |                                                                    |                                                                                                           | REMEDIAL WORK ALTERING CASING                                                                        |                                                                                                                                                   |  |
| TEMPORARILY ABANDON                                                                                                                                                                                                                                                   |                                                                                                                                                          |                                                                    | COMMENCE DRI                                                                                              | <del>-</del>                                                                                         | P AND A                                                                                                                                           |  |
| PULL OR ALTER CASING                                                                                                                                                                                                                                                  |                                                                                                                                                          |                                                                    | CASING/CEMENT                                                                                             | T JOB 📙                                                                                              |                                                                                                                                                   |  |
| DOWNHOLE COMMINGLE  OTHER:                                                                                                                                                                                                                                            |                                                                                                                                                          |                                                                    | OTHER: Monthly                                                                                            | D                                                                                                    | o Workover C-103                                                                                                                                  |  |
| 13. Describe proposed or completed proposed work). SEE RULE 1 recompletion.  Report for the Month ending Febr                                                                                                                                                         | 19.15.7.14 NMAC. For Multip                                                                                                                              | ple Comple                                                         | details, and give pertications: Attach wellboom                                                           | nent dates, including<br>re diagram of propos                                                        | estimated date of starting any<br>sed completion or                                                                                               |  |
| This is the 142 <sup>nd</sup> monthly submittal commulus pressure and bottom hole date of the AGI system, the quarterly basis for AGI #2. A succession                                                                                                                | of data as agreed between E<br>ta for Linam AGI #1. Sinc<br>data for both wells are anal                                                                 | OCP and C<br>e the data<br>yzed and                                | OCD relative to inject<br>for both wells prov<br>presented herein ev                                      | ction pressure, TA                                                                                   | G temperature and casing I picture of the                                                                                                         |  |
| All flow this month was directed to A., 2, 3, 4): Average Injection Rate: (Annulus Pressure: 208 psig, Average entire period of 4,105 psig and BH to £2. This is a very good indication of njection rates. There was a brief spic AGI #1. The annular pressure of ACI | O scf/hr, Average TAG Inje<br>e Pressure Differential: 938<br>emperature of 138 °F (Figu<br>f the continued resilience of<br>ike in the annular pressure | ction Pres<br>psig. Bot<br>res 8 and<br>f the inject<br>on 2/22/24 | ssure: 1,147 psig, Atom hole (BH) sens<br>9). The BH pressurtion zone and the ex<br>4, reflecting the wor | verage TAG Tempors provided the a<br>re quickly respond<br>access capacity available done to resolve | perature: 64 °F, Average<br>verage BH pressure for the<br>ed to the switchover to AGI<br>lable for TAG at current<br>the leak in the apparatus of |  |
| The recorded injection parameters for his month), Average Injection Press letected in surface flange), Average                                                                                                                                                        | ure: 1,393 psig, Average T.                                                                                                                              | AG Temp                                                            | erature: 101 °F, Av                                                                                       |                                                                                                      |                                                                                                                                                   |  |
| The Linam AGI #1 and AGI #2 well equester, Class II wastes consisting his month. The two wells provide the thereby certify that the information all                                                                                                                   | of H <sub>2</sub> S and CO <sub>2</sub> . The Lina<br>he required redundancy to t                                                                        | m AGI Fa                                                           | acility permanently hat allows for opera                                                                  | sequestered 5,264<br>tion with disposal                                                              | Metric Tons of CO <sub>2</sub> for                                                                                                                |  |
|                                                                                                                                                                                                                                                                       |                                                                                                                                                          |                                                                    |                                                                                                           |                                                                                                      |                                                                                                                                                   |  |
| SIGNATURE                                                                                                                                                                                                                                                             | TITLE Consultar                                                                                                                                          | <u>nt to</u> DCP                                                   | Operating Compan                                                                                          | <u>y, LP/</u> Geolex, Inc                                                                            | e. DATE 3/10/2024                                                                                                                                 |  |
| SIGNATURE                                                                                                                                                                                                                                                             |                                                                                                                                                          |                                                                    | Operating Companagagageolex.com                                                                           |                                                                                                      | <u>DATE 3/10/2024</u><br>05-842-8000                                                                                                              |  |
| Γype or print name <u>Alberto A. Gutie</u>                                                                                                                                                                                                                            |                                                                                                                                                          |                                                                    |                                                                                                           |                                                                                                      |                                                                                                                                                   |  |
|                                                                                                                                                                                                                                                                       |                                                                                                                                                          | il address:                                                        |                                                                                                           |                                                                                                      | 05-842-8000                                                                                                                                       |  |