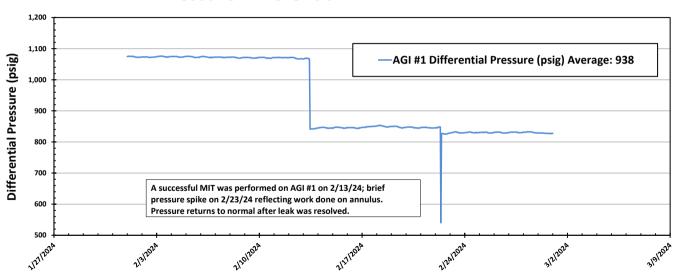

Figure #1: Linam AGI #1 and #2 Combined TAG Injection Flow Rate

Pressure (ps

Figure #3: Linam AGI #1 TAG Injection Pressure, Casing Annulus Pressure and TAG Injection
Temperature

Figure #4: Linam AGI #1 TAG Injection Pressure and Casing Annular Pressure Differential

| eixed by Ocp to Appropriate instrict                                                                                                                                                                                                                                  | PM State of ]                                                                                                                                            | New Me                                                             | exico                                                                                                     |                                                                                                      | Form C-103                                                                                                                                        |  |
|-----------------------------------------------------------------------------------------------------------------------------------------------------------------------------------------------------------------------------------------------------------------------|----------------------------------------------------------------------------------------------------------------------------------------------------------|--------------------------------------------------------------------|-----------------------------------------------------------------------------------------------------------|------------------------------------------------------------------------------------------------------|---------------------------------------------------------------------------------------------------------------------------------------------------|--|
| Office<br>District I – (575) 393-6161                                                                                                                                                                                                                                 | Energy, Minerals                                                                                                                                         | and Natu                                                           | ral Resources                                                                                             | <u> </u>                                                                                             | Revised August 1, 2011                                                                                                                            |  |
| 1625 N. French Dr., Hobbs, NM 88240<br>District II – (575) 748-1283                                                                                                                                                                                                   |                                                                                                                                                          |                                                                    |                                                                                                           | WELL API NO.                                                                                         | -4.20.025.42120                                                                                                                                   |  |
| 811 S. First St., Artesia, NM 88210                                                                                                                                                                                                                                   | OIL CONSERV                                                                                                                                              |                                                                    |                                                                                                           | 5. Indicate Type                                                                                     | nd 30-025-42139                                                                                                                                   |  |
| <u>District III</u> – (505) 334-6178<br>1000 Rio Brazos Rd., Aztec, NM 87410                                                                                                                                                                                          | 1220 South St. Francis Dr.                                                                                                                               |                                                                    |                                                                                                           | STATE [                                                                                              |                                                                                                                                                   |  |
| <u>District IV</u> – (505) 476-3460                                                                                                                                                                                                                                   | Santa Fe                                                                                                                                                 | e, NM 87                                                           | 7505                                                                                                      | 6. State Oil & C                                                                                     |                                                                                                                                                   |  |
| 1220 S. St. Francis Dr., Santa Fe, NM<br>87505                                                                                                                                                                                                                        |                                                                                                                                                          |                                                                    |                                                                                                           | V07530-0001                                                                                          |                                                                                                                                                   |  |
| SUNDRY NOT                                                                                                                                                                                                                                                            | 7. Lease Name                                                                                                                                            | or Unit Agreement Name                                             |                                                                                                           |                                                                                                      |                                                                                                                                                   |  |
| (DO NOT USE THIS FORM FOR PROPODIFFERENT RESERVOIR. USE "APPL PROPOSALS.)                                                                                                                                                                                             | Linam AGI                                                                                                                                                | Ţ.                                                                 |                                                                                                           |                                                                                                      |                                                                                                                                                   |  |
| 1. Type of Well: Oil Well Gas Well Other                                                                                                                                                                                                                              |                                                                                                                                                          |                                                                    |                                                                                                           | 8. Wells Number 1 and 2                                                                              |                                                                                                                                                   |  |
| 2. Name of Operator                                                                                                                                                                                                                                                   |                                                                                                                                                          |                                                                    |                                                                                                           | 9. OGRID Num                                                                                         | ber 36785                                                                                                                                         |  |
| DCP Operating Company, LP                                                                                                                                                                                                                                             |                                                                                                                                                          |                                                                    |                                                                                                           | 10.7                                                                                                 |                                                                                                                                                   |  |
| 3. Address of Operator                                                                                                                                                                                                                                                | 10. Pool name o                                                                                                                                          | or Wildcat                                                         |                                                                                                           |                                                                                                      |                                                                                                                                                   |  |
| 6900 E. Layton Ave, Suite 900, D                                                                                                                                                                                                                                      | Wildcat                                                                                                                                                  |                                                                    |                                                                                                           |                                                                                                      |                                                                                                                                                   |  |
| 4. Well Location                                                                                                                                                                                                                                                      | 6 4 6 4 1 140                                                                                                                                            | 20.6.                                                              | .1 337 .19                                                                                                |                                                                                                      |                                                                                                                                                   |  |
| · ·                                                                                                                                                                                                                                                                   | from the South line and 198                                                                                                                              |                                                                    |                                                                                                           |                                                                                                      |                                                                                                                                                   |  |
| Section 30                                                                                                                                                                                                                                                            | Township 18                                                                                                                                              |                                                                    | Range 37E                                                                                                 | NMPM                                                                                                 | County Lea                                                                                                                                        |  |
|                                                                                                                                                                                                                                                                       | 11. Elevation (Show wh<br>3736 GR                                                                                                                        | ether DR,                                                          | RKB, RT, GR, etc.,                                                                                        | )                                                                                                    |                                                                                                                                                   |  |
| 12. Check Appropriate Box to                                                                                                                                                                                                                                          |                                                                                                                                                          | otice Re                                                           | mort or Other De                                                                                          | nto.                                                                                                 |                                                                                                                                                   |  |
| 12. Check Appropriate Box to                                                                                                                                                                                                                                          | J marcate mature of me                                                                                                                                   | Juce, Ice                                                          | port of Other Da                                                                                          | ata                                                                                                  |                                                                                                                                                   |  |
|                                                                                                                                                                                                                                                                       | NTENTION TO:                                                                                                                                             |                                                                    | SUB                                                                                                       | SEQUENT RE                                                                                           |                                                                                                                                                   |  |
| PERFORM REMEDIAL WORK                                                                                                                                                                                                                                                 |                                                                                                                                                          |                                                                    |                                                                                                           | REMEDIAL WORK ALTERING CASING                                                                        |                                                                                                                                                   |  |
| TEMPORARILY ABANDON                                                                                                                                                                                                                                                   |                                                                                                                                                          |                                                                    | COMMENCE DRI                                                                                              | <del>-</del>                                                                                         | P AND A                                                                                                                                           |  |
| PULL OR ALTER CASING                                                                                                                                                                                                                                                  |                                                                                                                                                          |                                                                    | CASING/CEMENT                                                                                             | T JOB 📙                                                                                              |                                                                                                                                                   |  |
| DOWNHOLE COMMINGLE  OTHER:                                                                                                                                                                                                                                            |                                                                                                                                                          |                                                                    | OTHER: Monthly                                                                                            | D                                                                                                    | o Workover C-103                                                                                                                                  |  |
| 13. Describe proposed or completed proposed work). SEE RULE 1 recompletion.  Report for the Month ending Febr                                                                                                                                                         | 19.15.7.14 NMAC. For Multip                                                                                                                              | ple Comple                                                         | details, and give pertications: Attach wellboom                                                           | nent dates, including<br>re diagram of propos                                                        | estimated date of starting any<br>sed completion or                                                                                               |  |
| This is the 142 <sup>nd</sup> monthly submittal commulus pressure and bottom hole date of the AGI system, the quarterly basis for AGI #2. A succession                                                                                                                | of data as agreed between E<br>ta for Linam AGI #1. Sinc<br>data for both wells are anal                                                                 | OCP and C<br>e the data<br>yzed and                                | OCD relative to inject<br>for both wells prov<br>presented herein ev                                      | ction pressure, TA                                                                                   | G temperature and casing I picture of the                                                                                                         |  |
| All flow this month was directed to A., 2, 3, 4): Average Injection Rate: (Annulus Pressure: 208 psig, Average entire period of 4,105 psig and BH to £2. This is a very good indication of njection rates. There was a brief spic AGI #1. The annular pressure of ACI | O scf/hr, Average TAG Inje<br>e Pressure Differential: 938<br>emperature of 138 °F (Figu<br>f the continued resilience of<br>ike in the annular pressure | ction Pres<br>psig. Bot<br>res 8 and<br>f the inject<br>on 2/22/24 | ssure: 1,147 psig, Atom hole (BH) sens<br>9). The BH pressurtion zone and the ex<br>4, reflecting the wor | verage TAG Tempors provided the a<br>re quickly respond<br>access capacity available done to resolve | perature: 64 °F, Average<br>verage BH pressure for the<br>ed to the switchover to AGI<br>lable for TAG at current<br>the leak in the apparatus of |  |
| The recorded injection parameters for his month), Average Injection Press letected in surface flange), Average                                                                                                                                                        | ure: 1,393 psig, Average T.                                                                                                                              | AG Temp                                                            | erature: 101 °F, Av                                                                                       |                                                                                                      |                                                                                                                                                   |  |
| The Linam AGI #1 and AGI #2 well equester, Class II wastes consisting his month. The two wells provide the thereby certify that the information all                                                                                                                   | of H <sub>2</sub> S and CO <sub>2</sub> . The Lina<br>he required redundancy to t                                                                        | m AGI Fa                                                           | acility permanently hat allows for opera                                                                  | sequestered 5,264<br>tion with disposal                                                              | Metric Tons of CO <sub>2</sub> for                                                                                                                |  |
|                                                                                                                                                                                                                                                                       |                                                                                                                                                          |                                                                    |                                                                                                           |                                                                                                      |                                                                                                                                                   |  |
| SIGNATURE                                                                                                                                                                                                                                                             | TITLE Consultar                                                                                                                                          | <u>nt to</u> DCP                                                   | Operating Compan                                                                                          | <u>y, LP/</u> Geolex, Inc                                                                            | e. DATE 3/10/2024                                                                                                                                 |  |
| SIGNATURE                                                                                                                                                                                                                                                             |                                                                                                                                                          |                                                                    | Operating Companagagageolex.com                                                                           |                                                                                                      | <u>DATE 3/10/2024</u><br>05-842-8000                                                                                                              |  |
| Γype or print name <u>Alberto A. Gutie</u>                                                                                                                                                                                                                            |                                                                                                                                                          |                                                                    |                                                                                                           |                                                                                                      |                                                                                                                                                   |  |
|                                                                                                                                                                                                                                                                       |                                                                                                                                                          | il address:                                                        |                                                                                                           |                                                                                                      | 05-842-8000                                                                                                                                       |  |