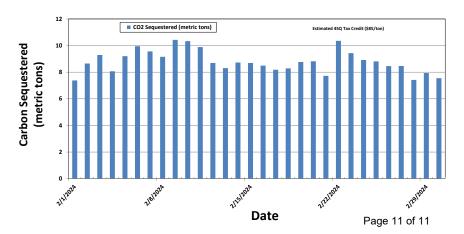

Page 10 of 11

Figure #10: Linam AGI Facility Daily Metric Tons of Carbon Sequestered

Sante Fe Main Office Phone: (505) 476-3441

General Information Phone: (505) 629-6116

Online Phone Directory https://www.emnrd.nm.gov/ocd/contact-us