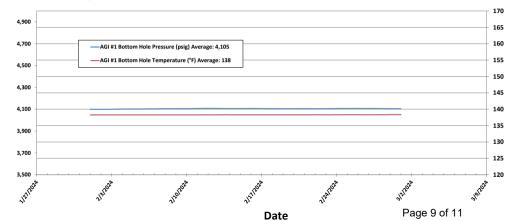

| eixed by Ocp to Appropriate instrict                                                                                                                                                                                                                                  | PM State of ]                                                                                                                                            | New Me                                                             | exico                                                                                                     |                                                                                                      | Form C-103                                                                                                                                        |  |
|-----------------------------------------------------------------------------------------------------------------------------------------------------------------------------------------------------------------------------------------------------------------------|----------------------------------------------------------------------------------------------------------------------------------------------------------|--------------------------------------------------------------------|-----------------------------------------------------------------------------------------------------------|------------------------------------------------------------------------------------------------------|---------------------------------------------------------------------------------------------------------------------------------------------------|--|
| Office<br>District I – (575) 393-6161                                                                                                                                                                                                                                 | Energy, Minerals                                                                                                                                         | and Natu                                                           | ral Resources                                                                                             | <u> </u>                                                                                             | Revised August 1, 2011                                                                                                                            |  |
| 1625 N. French Dr., Hobbs, NM 88240<br>District II – (575) 748-1283                                                                                                                                                                                                   |                                                                                                                                                          |                                                                    |                                                                                                           | WELL API NO.                                                                                         | -4.20.025.42120                                                                                                                                   |  |
| 811 S. First St., Artesia, NM 88210                                                                                                                                                                                                                                   | OIL CONSERV                                                                                                                                              |                                                                    |                                                                                                           | 5. Indicate Type                                                                                     | nd 30-025-42139                                                                                                                                   |  |
| <u>District III</u> – (505) 334-6178<br>1000 Rio Brazos Rd., Aztec, NM 87410                                                                                                                                                                                          | 1220 South St. Francis Dr.                                                                                                                               |                                                                    |                                                                                                           | STATE [                                                                                              |                                                                                                                                                   |  |
| <u>District IV</u> – (505) 476-3460                                                                                                                                                                                                                                   | Santa Fe                                                                                                                                                 | e, NM 87                                                           | 7505                                                                                                      | 6. State Oil & C                                                                                     |                                                                                                                                                   |  |
| 1220 S. St. Francis Dr., Santa Fe, NM<br>87505                                                                                                                                                                                                                        |                                                                                                                                                          |                                                                    |                                                                                                           | V07530-0001                                                                                          |                                                                                                                                                   |  |
| SUNDRY NOT                                                                                                                                                                                                                                                            | 7. Lease Name                                                                                                                                            | or Unit Agreement Name                                             |                                                                                                           |                                                                                                      |                                                                                                                                                   |  |
| (DO NOT USE THIS FORM FOR PROPODIFFERENT RESERVOIR. USE "APPL PROPOSALS.)                                                                                                                                                                                             | Linam AGI                                                                                                                                                | Ţ.                                                                 |                                                                                                           |                                                                                                      |                                                                                                                                                   |  |
| 1. Type of Well: Oil Well Gas Well Other                                                                                                                                                                                                                              |                                                                                                                                                          |                                                                    |                                                                                                           | 8. Wells Number 1 and 2                                                                              |                                                                                                                                                   |  |
| 2. Name of Operator                                                                                                                                                                                                                                                   |                                                                                                                                                          |                                                                    |                                                                                                           | 9. OGRID Num                                                                                         | ber 36785                                                                                                                                         |  |
| DCP Operating Company, LP                                                                                                                                                                                                                                             |                                                                                                                                                          |                                                                    |                                                                                                           | 10.7                                                                                                 |                                                                                                                                                   |  |
| 3. Address of Operator                                                                                                                                                                                                                                                | 10. Pool name o                                                                                                                                          | or Wildcat                                                         |                                                                                                           |                                                                                                      |                                                                                                                                                   |  |
| 6900 E. Layton Ave, Suite 900, D                                                                                                                                                                                                                                      | Wildcat                                                                                                                                                  |                                                                    |                                                                                                           |                                                                                                      |                                                                                                                                                   |  |
| 4. Well Location                                                                                                                                                                                                                                                      | 6 4 6 4 1 140                                                                                                                                            | 20.6.                                                              | .1 337 .19                                                                                                |                                                                                                      |                                                                                                                                                   |  |
| · ·                                                                                                                                                                                                                                                                   | from the South line and 198                                                                                                                              |                                                                    |                                                                                                           |                                                                                                      |                                                                                                                                                   |  |
| Section 30                                                                                                                                                                                                                                                            | Township 18                                                                                                                                              |                                                                    | Range 37E                                                                                                 | NMPM                                                                                                 | County Lea                                                                                                                                        |  |
|                                                                                                                                                                                                                                                                       | 11. Elevation (Show wh<br>3736 GR                                                                                                                        | ether DR,                                                          | RKB, RT, GR, etc.,                                                                                        | )                                                                                                    |                                                                                                                                                   |  |
| 12. Check Appropriate Box to                                                                                                                                                                                                                                          |                                                                                                                                                          | otice Re                                                           | mort or Other De                                                                                          | nto.                                                                                                 |                                                                                                                                                   |  |
| 12. Check Appropriate Box to                                                                                                                                                                                                                                          | J marcate mature of me                                                                                                                                   | Juce, Ice                                                          | port of Other Da                                                                                          | ata                                                                                                  |                                                                                                                                                   |  |
|                                                                                                                                                                                                                                                                       | NTENTION TO:                                                                                                                                             |                                                                    | SUB                                                                                                       | SEQUENT RE                                                                                           |                                                                                                                                                   |  |
| PERFORM REMEDIAL WORK                                                                                                                                                                                                                                                 |                                                                                                                                                          |                                                                    |                                                                                                           | REMEDIAL WORK ALTERING CASING                                                                        |                                                                                                                                                   |  |
| TEMPORARILY ABANDON                                                                                                                                                                                                                                                   |                                                                                                                                                          |                                                                    | COMMENCE DRI                                                                                              | <del>-</del>                                                                                         | P AND A                                                                                                                                           |  |
| PULL OR ALTER CASING                                                                                                                                                                                                                                                  |                                                                                                                                                          |                                                                    | CASING/CEMENT                                                                                             | T JOB 📙                                                                                              |                                                                                                                                                   |  |
| DOWNHOLE COMMINGLE  OTHER:                                                                                                                                                                                                                                            |                                                                                                                                                          |                                                                    | OTHER: Monthly                                                                                            | D                                                                                                    | o Workover C-103                                                                                                                                  |  |
| 13. Describe proposed or completed proposed work). SEE RULE 1 recompletion.  Report for the Month ending Febr                                                                                                                                                         | 19.15.7.14 NMAC. For Multip                                                                                                                              | ple Comple                                                         | details, and give pertications: Attach wellboom                                                           | nent dates, including<br>re diagram of propos                                                        | estimated date of starting any<br>sed completion or                                                                                               |  |
| This is the 142 <sup>nd</sup> monthly submittal commulus pressure and bottom hole date of the AGI system, the quarterly basis for AGI #2. A succession                                                                                                                | of data as agreed between E<br>ta for Linam AGI #1. Sinc<br>data for both wells are anal                                                                 | OCP and C<br>e the data<br>yzed and                                | OCD relative to inject<br>for both wells prov<br>presented herein ev                                      | ction pressure, TA                                                                                   | G temperature and casing I picture of the                                                                                                         |  |
| All flow this month was directed to A., 2, 3, 4): Average Injection Rate: (Annulus Pressure: 208 psig, Average entire period of 4,105 psig and BH to £2. This is a very good indication of njection rates. There was a brief spic AGI #1. The annular pressure of ACI | O scf/hr, Average TAG Inje<br>e Pressure Differential: 938<br>emperature of 138 °F (Figu<br>f the continued resilience of<br>ike in the annular pressure | ction Pres<br>psig. Bot<br>res 8 and<br>f the inject<br>on 2/22/24 | ssure: 1,147 psig, Atom hole (BH) sens<br>9). The BH pressurtion zone and the ex<br>4, reflecting the wor | verage TAG Tempors provided the a<br>re quickly respond<br>access capacity available done to resolve | perature: 64 °F, Average<br>verage BH pressure for the<br>ed to the switchover to AGI<br>lable for TAG at current<br>the leak in the apparatus of |  |
| The recorded injection parameters for his month), Average Injection Press letected in surface flange), Average                                                                                                                                                        | ure: 1,393 psig, Average T.                                                                                                                              | AG Temp                                                            | erature: 101 °F, Av                                                                                       |                                                                                                      |                                                                                                                                                   |  |
| The Linam AGI #1 and AGI #2 well equester, Class II wastes consisting his month. The two wells provide the thereby certify that the information all                                                                                                                   | of H <sub>2</sub> S and CO <sub>2</sub> . The Lina<br>he required redundancy to t                                                                        | m AGI Fa                                                           | acility permanently hat allows for opera                                                                  | sequestered 5,264<br>tion with disposal                                                              | Metric Tons of CO <sub>2</sub> for                                                                                                                |  |
|                                                                                                                                                                                                                                                                       |                                                                                                                                                          |                                                                    |                                                                                                           |                                                                                                      |                                                                                                                                                   |  |
| SIGNATURE                                                                                                                                                                                                                                                             | TITLE Consultar                                                                                                                                          | <u>nt to</u> DCP                                                   | Operating Compan                                                                                          | <u>y, LP/</u> Geolex, Inc                                                                            | e. DATE 3/10/2024                                                                                                                                 |  |
| SIGNATURE                                                                                                                                                                                                                                                             |                                                                                                                                                          |                                                                    | Operating Companagagageolex.com                                                                           |                                                                                                      | <u>DATE 3/10/2024</u><br>05-842-8000                                                                                                              |  |
| Γype or print name <u>Alberto A. Gutie</u>                                                                                                                                                                                                                            |                                                                                                                                                          |                                                                    |                                                                                                           |                                                                                                      |                                                                                                                                                   |  |
|                                                                                                                                                                                                                                                                       |                                                                                                                                                          | il address:                                                        |                                                                                                           |                                                                                                      | 05-842-8000                                                                                                                                       |  |