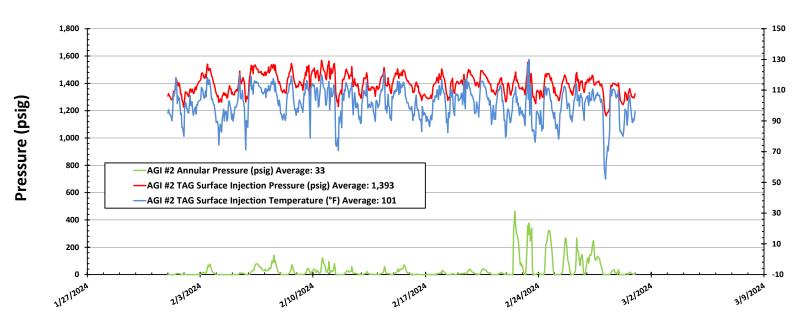

Figure #5: Linam AGI #2 Injection Pressure, Rate and Casing Annulus Pressure

Figure #6: Linam AGI #2 TAG Injection Pressure, Casing Annulus
Pressure and TAG Injection Temperature

Figure #7: Linam AGI #2 TAG Injection Pressure and Casing Annular Pressure Differential (psig)