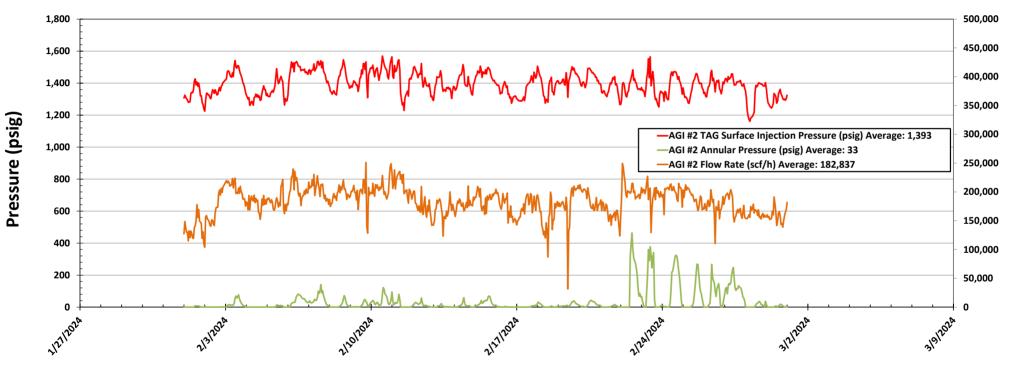

Figure #5: Linam AGI #2 Injection Pressure, Rate and Casing Annulus Pressure

Figure #6: Linam AGI #2 TAG Injection Pressure, Casing Annulus
Pressure and TAG Injection Temperature

Figure #7: Linam AGI #2 TAG Injection Pressure and Casing Annular Pressure Differential (psig)