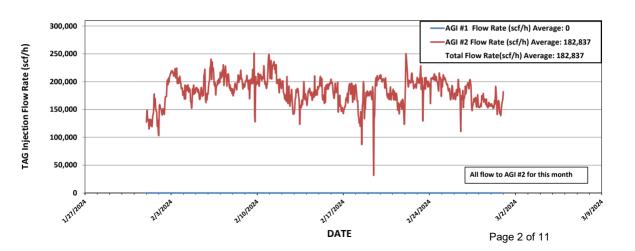

Figure #1: Linam AGI #1 and #2 Combined TAG Injection Flow Rate

Pressure (ps

Figure #3: Linam AGI #1 TAG Injection Pressure, Casing Annulus Pressure and TAG Injection
Temperature

Figure #4: Linam AGI #1 TAG Injection Pressure and Casing Annular Pressure Differential

| eixed by Ocp to Appropriate instrict                                                                                                                                                                                                                                  | PM State of ]                                                                                                                                            | New Me                                                             | exico                                                                                                     |                                                                                                      | Form C-103                                                                                                                                        |  |
|-----------------------------------------------------------------------------------------------------------------------------------------------------------------------------------------------------------------------------------------------------------------------|----------------------------------------------------------------------------------------------------------------------------------------------------------|--------------------------------------------------------------------|-----------------------------------------------------------------------------------------------------------|------------------------------------------------------------------------------------------------------|---------------------------------------------------------------------------------------------------------------------------------------------------|--|
| Office<br>District I – (575) 393-6161                                                                                                                                                                                                                                 | Energy, Minerals                                                                                                                                         | and Natu                                                           | ral Resources                                                                                             | <u> </u>                                                                                             | Revised August 1, 2011                                                                                                                            |  |
| 1625 N. French Dr., Hobbs, NM 88240<br>District II – (575) 748-1283                                                                                                                                                                                                   |                                                                                                                                                          |                                                                    |                                                                                                           | WELL API NO.                                                                                         | -4.20.025.42120                                                                                                                                   |  |
| 811 S. First St., Artesia, NM 88210                                                                                                                                                                                                                                   | OIL CONSERV                                                                                                                                              |                                                                    |                                                                                                           | 5. Indicate Type                                                                                     | nd 30-025-42139                                                                                                                                   |  |
| <u>District III</u> – (505) 334-6178<br>1000 Rio Brazos Rd., Aztec, NM 87410                                                                                                                                                                                          | 1220 South St. Francis Dr.                                                                                                                               |                                                                    |                                                                                                           | STATE [                                                                                              |                                                                                                                                                   |  |
| <u>District IV</u> – (505) 476-3460                                                                                                                                                                                                                                   | Santa Fe                                                                                                                                                 | e, NM 87                                                           | 7505                                                                                                      | 6. State Oil & C                                                                                     |                                                                                                                                                   |  |
| 1220 S. St. Francis Dr., Santa Fe, NM<br>87505                                                                                                                                                                                                                        |                                                                                                                                                          |                                                                    |                                                                                                           | V07530-0001                                                                                          |                                                                                                                                                   |  |
| SUNDRY NOT                                                                                                                                                                                                                                                            | 7. Lease Name                                                                                                                                            | or Unit Agreement Name                                             |                                                                                                           |                                                                                                      |                                                                                                                                                   |  |
| (DO NOT USE THIS FORM FOR PROPODIFFERENT RESERVOIR. USE "APPL PROPOSALS.)                                                                                                                                                                                             | Linam AGI                                                                                                                                                | Ţ.                                                                 |                                                                                                           |                                                                                                      |                                                                                                                                                   |  |
| 1. Type of Well: Oil Well Gas Well Other                                                                                                                                                                                                                              |                                                                                                                                                          |                                                                    |                                                                                                           | 8. Wells Number 1 and 2                                                                              |                                                                                                                                                   |  |
| 2. Name of Operator                                                                                                                                                                                                                                                   |                                                                                                                                                          |                                                                    |                                                                                                           | 9. OGRID Num                                                                                         | ber 36785                                                                                                                                         |  |
| DCP Operating Company, LP                                                                                                                                                                                                                                             |                                                                                                                                                          |                                                                    |                                                                                                           | 10.7                                                                                                 |                                                                                                                                                   |  |
| 3. Address of Operator                                                                                                                                                                                                                                                | 10. Pool name o                                                                                                                                          | or Wildcat                                                         |                                                                                                           |                                                                                                      |                                                                                                                                                   |  |
| 6900 E. Layton Ave, Suite 900, D                                                                                                                                                                                                                                      | Wildcat                                                                                                                                                  |                                                                    |                                                                                                           |                                                                                                      |                                                                                                                                                   |  |
| 4. Well Location                                                                                                                                                                                                                                                      | 6 4 6 4 1 140                                                                                                                                            | 20.6.                                                              | .1 337 .19                                                                                                |                                                                                                      |                                                                                                                                                   |  |
| · ·                                                                                                                                                                                                                                                                   | from the South line and 198                                                                                                                              |                                                                    |                                                                                                           |                                                                                                      |                                                                                                                                                   |  |
| Section 30                                                                                                                                                                                                                                                            | Township 18                                                                                                                                              |                                                                    | Range 37E                                                                                                 | NMPM                                                                                                 | County Lea                                                                                                                                        |  |
|                                                                                                                                                                                                                                                                       | 11. Elevation (Show wh<br>3736 GR                                                                                                                        | ether DR,                                                          | RKB, RT, GR, etc.,                                                                                        | )                                                                                                    |                                                                                                                                                   |  |
| 12. Check Appropriate Box to                                                                                                                                                                                                                                          |                                                                                                                                                          | otice Re                                                           | mort or Other De                                                                                          | nto.                                                                                                 |                                                                                                                                                   |  |
| 12. Check Appropriate Box to                                                                                                                                                                                                                                          | J marcate mature of me                                                                                                                                   | Juce, Ice                                                          | port of Other Da                                                                                          | ata                                                                                                  |                                                                                                                                                   |  |
|                                                                                                                                                                                                                                                                       | NTENTION TO:                                                                                                                                             |                                                                    | SUB                                                                                                       | SEQUENT RE                                                                                           |                                                                                                                                                   |  |
| PERFORM REMEDIAL WORK                                                                                                                                                                                                                                                 |                                                                                                                                                          |                                                                    |                                                                                                           | REMEDIAL WORK ALTERING CASING                                                                        |                                                                                                                                                   |  |
| TEMPORARILY ABANDON                                                                                                                                                                                                                                                   |                                                                                                                                                          |                                                                    | COMMENCE DRI                                                                                              | <del>-</del>                                                                                         | P AND A                                                                                                                                           |  |
| PULL OR ALTER CASING                                                                                                                                                                                                                                                  |                                                                                                                                                          |                                                                    | CASING/CEMENT                                                                                             | T JOB 📙                                                                                              |                                                                                                                                                   |  |
| DOWNHOLE COMMINGLE  OTHER:                                                                                                                                                                                                                                            |                                                                                                                                                          |                                                                    | OTHER: Monthly                                                                                            | D                                                                                                    | o Workover C-103                                                                                                                                  |  |
| 13. Describe proposed or completed proposed work). SEE RULE 1 recompletion.  Report for the Month ending Febr                                                                                                                                                         | 19.15.7.14 NMAC. For Multip                                                                                                                              | ple Comple                                                         | details, and give pertications: Attach wellboom                                                           | nent dates, including<br>re diagram of propos                                                        | estimated date of starting any<br>sed completion or                                                                                               |  |
| This is the 142 <sup>nd</sup> monthly submittal commulus pressure and bottom hole date of the AGI system, the quarterly basis for AGI #2. A succession                                                                                                                | of data as agreed between E<br>ta for Linam AGI #1. Sinc<br>data for both wells are anal                                                                 | OCP and C<br>e the data<br>yzed and                                | OCD relative to inject<br>for both wells prov<br>presented herein ev                                      | ction pressure, TA                                                                                   | G temperature and casing I picture of the                                                                                                         |  |
| All flow this month was directed to A., 2, 3, 4): Average Injection Rate: (Annulus Pressure: 208 psig, Average entire period of 4,105 psig and BH to £2. This is a very good indication of njection rates. There was a brief spic AGI #1. The annular pressure of ACI | O scf/hr, Average TAG Inje<br>e Pressure Differential: 938<br>emperature of 138 °F (Figu<br>f the continued resilience of<br>ike in the annular pressure | ction Pres<br>psig. Bot<br>res 8 and<br>f the inject<br>on 2/22/24 | ssure: 1,147 psig, Atom hole (BH) sens<br>9). The BH pressurtion zone and the ex<br>4, reflecting the wor | verage TAG Tempors provided the a<br>re quickly respond<br>access capacity available done to resolve | perature: 64 °F, Average<br>verage BH pressure for the<br>ed to the switchover to AGI<br>lable for TAG at current<br>the leak in the apparatus of |  |
| The recorded injection parameters for his month), Average Injection Press letected in surface flange), Average                                                                                                                                                        | ure: 1,393 psig, Average T.                                                                                                                              | AG Temp                                                            | erature: 101 °F, Av                                                                                       |                                                                                                      |                                                                                                                                                   |  |
| The Linam AGI #1 and AGI #2 well equester, Class II wastes consisting his month. The two wells provide the thereby certify that the information all                                                                                                                   | of H <sub>2</sub> S and CO <sub>2</sub> . The Lina<br>he required redundancy to t                                                                        | m AGI Fa                                                           | acility permanently hat allows for opera                                                                  | sequestered 5,264<br>tion with disposal                                                              | Metric Tons of CO <sub>2</sub> for                                                                                                                |  |
|                                                                                                                                                                                                                                                                       |                                                                                                                                                          |                                                                    |                                                                                                           |                                                                                                      |                                                                                                                                                   |  |
| SIGNATURE                                                                                                                                                                                                                                                             | TITLE Consultar                                                                                                                                          | <u>nt to</u> DCP                                                   | Operating Compan                                                                                          | <u>y, LP/</u> Geolex, Inc                                                                            | e. DATE 3/10/2024                                                                                                                                 |  |
| SIGNATURE                                                                                                                                                                                                                                                             |                                                                                                                                                          |                                                                    | Operating Companagagageolex.com                                                                           |                                                                                                      | <u>DATE 3/10/2024</u><br>05-842-8000                                                                                                              |  |
| Γype or print name <u>Alberto A. Gutie</u>                                                                                                                                                                                                                            |                                                                                                                                                          |                                                                    |                                                                                                           |                                                                                                      |                                                                                                                                                   |  |
|                                                                                                                                                                                                                                                                       |                                                                                                                                                          | il address:                                                        |                                                                                                           |                                                                                                      | 05-842-8000                                                                                                                                       |  |