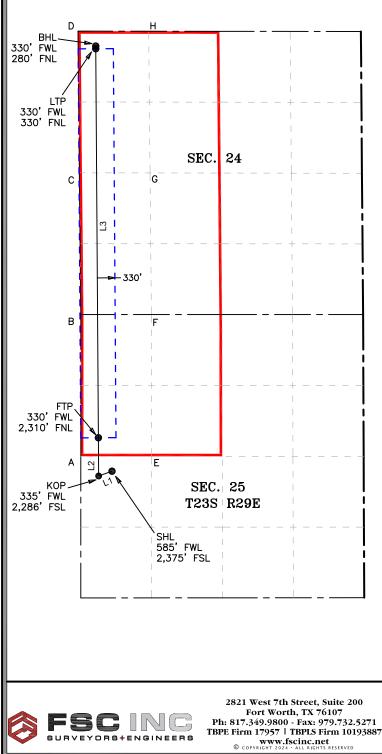

| Ceived by OCD: 6/23/2025 7:32:58 Al<br>Phone: (505) 476-3441                                       | State of N               | lew Mexico<br>nd Natural Resources  |                            |                      | m C-103             |
|----------------------------------------------------------------------------------------------------|--------------------------|-------------------------------------|----------------------------|----------------------|---------------------|
| General Information<br>Phone: (505) 629-6116                                                       | Ellergy, Millerais a     | nd Natural Resources                | WELL API N<br>Multple      |                      | 19 10, 2015         |
| Online Phone Directory Visit:                                                                      |                          | ATION DIVISION                      | 5. Indicate T              | ype of Lease         |                     |
| https://www.emnrd.nm.gov/ocd/contact-us/                                                           |                          | St. Francis Dr.                     | STAT                       | Ë 🗌 FEE [            |                     |
|                                                                                                    | Santa Fe,                | NM 87505                            | 6. State Oil &<br>Multiple | & Gas Lease No.      |                     |
|                                                                                                    | S AND REPORTS ON         |                                     | 7. Lease Nar               | ne or Unit Agreemer  | nt Name             |
| (DO NOT USE THIS FORM FOR PROPOSAL<br>DIFFERENT RESERVOIR. USE "APPLICAT                           |                          |                                     | Multiple                   |                      |                     |
| PROPOSALS.)                                                                                        |                          |                                     | Multiple<br>8. Well Num    | ber Multine          |                     |
|                                                                                                    | as Well Other            |                                     |                            |                      | <u></u>             |
| 2. Name of Operator XTO Permian Operat                                                             | ing, LLC                 |                                     | 9. OGRID N                 | umber                | 30                  |
| 3. Address of Operator                                                                             |                          |                                     | 10. Pool nam               | ne or Wildcat        |                     |
| 6401 Holiday Hill, Mid                                                                             | Iland TX 79707           |                                     | Multiple                   |                      |                     |
| 4. Well Location                                                                                   |                          |                                     |                            |                      |                     |
| Unit Letter::                                                                                      | feet from the            |                                     |                            | t from the           | line                |
| Section                                                                                            | Township                 | Range                               | NMPM                       | County               |                     |
|                                                                                                    | 11. Elevation (Show whe  | ether DR, RKB, RT, GR, e            | tc.)                       |                      |                     |
|                                                                                                    |                          |                                     |                            |                      |                     |
| 12. Check App                                                                                      | propriate Box to Indi    | icate Nature of Notice              | e, Report or Ot            | her Data             |                     |
| NOTICE OF INTE                                                                                     |                          | 911                                 |                            | REPORT OF:           |                     |
|                                                                                                    |                          |                                     |                            |                      |                     |
|                                                                                                    |                          |                                     | RILLING OPNS.              |                      |                     |
|                                                                                                    |                          |                                     |                            | ]                    | _                   |
| DOWNHOLE COMMINGLE                                                                                 |                          |                                     |                            |                      |                     |
| CLOSED-LOOP SYSTEM                                                                                 |                          |                                     |                            |                      | _                   |
| OTHER:<br>13. Describe proposed or complete                                                        | Surface Commingle        |                                     | nd aire nantinant          | dataa inaludina asti |                     |
| of starting any proposed work                                                                      |                          |                                     |                            |                      |                     |
| proposed completion or recom                                                                       |                          |                                     | ompietions. Tita           | ion wondore diagram  | 101                 |
|                                                                                                    | -                        |                                     |                            |                      |                     |
| XTO Permian Operating, LLC requests to amend<br>defined parameters and a notice is not required si |                          |                                     |                            |                      | eases that are with |
|                                                                                                    |                          | the production will not be added pe | 1 13-13-12-10 C (4) (g).   |                      |                     |
| See attached:                                                                                      |                          |                                     |                            |                      |                     |
|                                                                                                    |                          |                                     |                            |                      |                     |
|                                                                                                    |                          |                                     |                            |                      |                     |
|                                                                                                    |                          |                                     |                            |                      |                     |
|                                                                                                    |                          |                                     |                            |                      |                     |
|                                                                                                    |                          |                                     |                            |                      |                     |
|                                                                                                    |                          |                                     |                            |                      |                     |
| <u></u>                                                                                            | ¥                        | 620                                 |                            |                      |                     |
| Spud Date:                                                                                         | Dig Do                   | lease Date:                         |                            |                      |                     |
| spud Date.                                                                                         |                          | lease Date.                         |                            |                      |                     |
|                                                                                                    |                          |                                     |                            |                      |                     |
| hereby certify that the information about                                                          | ove is true and complete | to the best of my knowled           | lge and belief.            |                      |                     |
|                                                                                                    | I                        | ,                                   | 8                          |                      |                     |
| have be                                                                                            | \ A                      | On and in a Description Conservice  |                            | D / TT ////2025      | -                   |
| SIGNATURE                                                                                          | TITLE                    | Operations Regulatory Superviso     | ועואו - וכ                 |                      | ,<br>               |
| Type or print name Joanna Bass                                                                     | E-mail                   | address: joanna.bass@exxonr         | nobil.com                  | PHONE: 346-335-5     | 482                 |
| For State Use Only                                                                                 | U-man                    | Joanna Bulleton (                   |                            |                      |                     |
| _                                                                                                  |                          |                                     |                            |                      |                     |
| APPROVED BY:                                                                                       | TITLE                    |                                     |                            | _DATE                |                     |
| Conditions of Approval (if any):                                                                   |                          |                                     |                            |                      |                     |
|                                                                                                    |                          |                                     |                            |                      |                     |