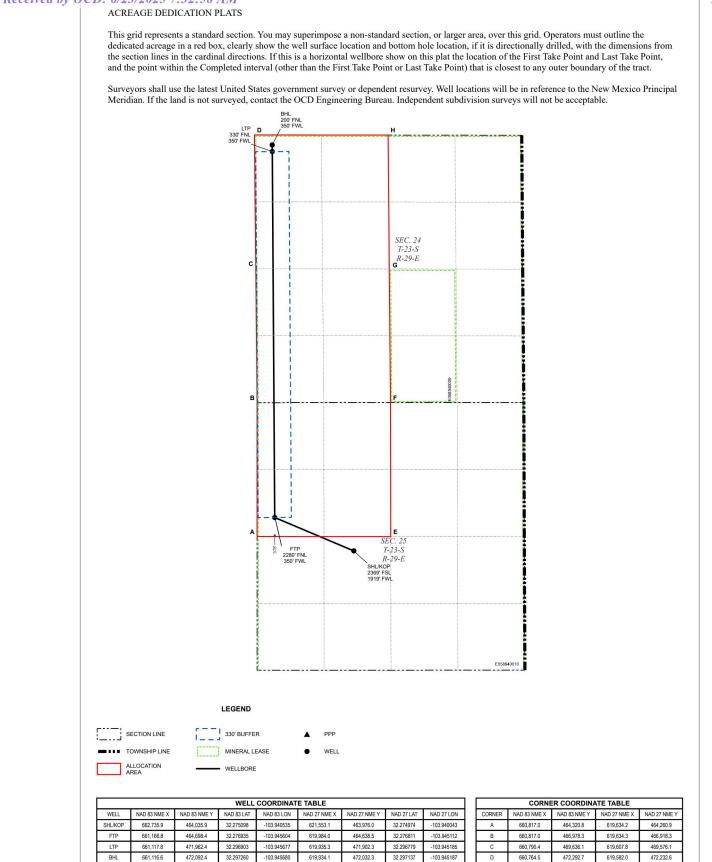

| correct to the best of                              |

•

Page 5 of 38



Received by OCD: 6/23/2025 7:32:58 AM

464,259.4

466,919.3

469,571.8

472,229.0

663,469.2

663,464.3

663,440.1

663,416.0

Е

G

464,319.3

466,979.3

469,631.8

472,289.1

622,286.4

622,281.5

622,257.5

622,233.4

| Phone: (<br>General                                                                                                                                                     | (505) 476-344<br>Information                                                                                                                                                                                            |