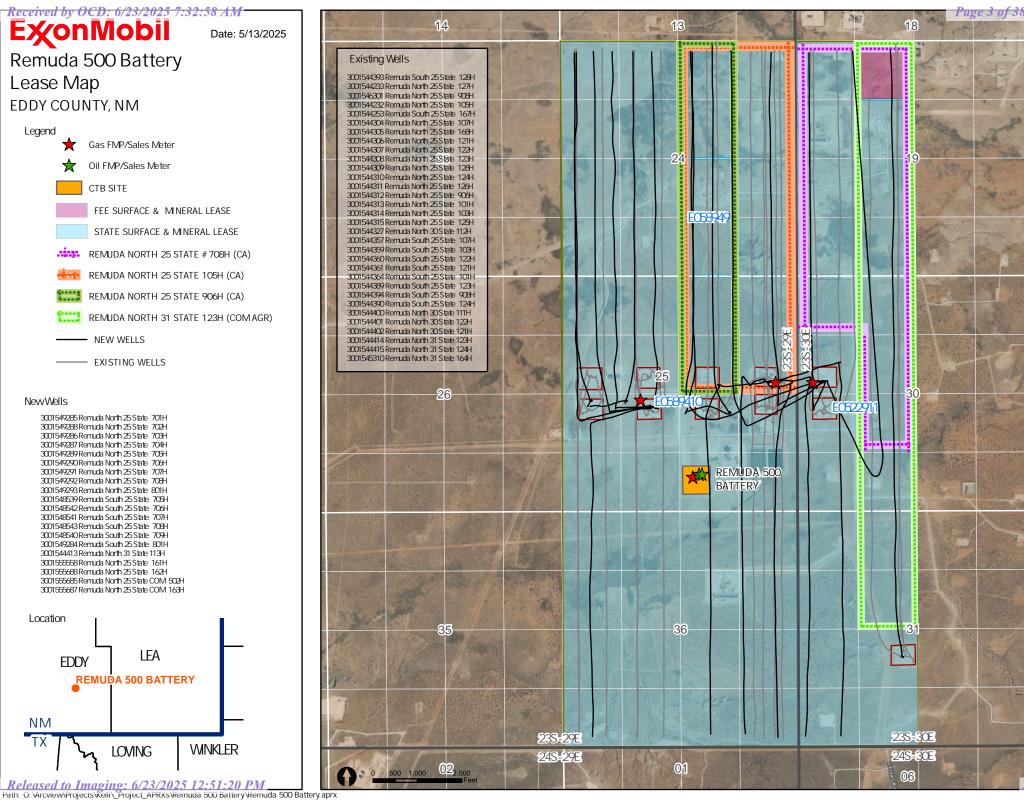

#### Remuda 500 Battery:

| API          | Well Name                 | Well Number | API          | Well Name             | Well Number |
|--------------|---------------------------|-------------|--------------|-----------------------|-------------|
| 30-015-55685 | Remuda North 25 State COM | 502H        | 30-015-44308 | Remuda North 25 State | 123H        |
| 30-015-55687 | Remuda North 25 State COM | 163H        | 30-015-44309 | Remuda North 25 State | 128H        |
| 30-015-55558 | Remuda North 25 State     | 161H        | 30-015-44310 | Remuda North 25 State | 124H        |
| 30-015-55688 | Remuda North 25 State     | 162H        | 30-015-44311 | Remuda North 25 State | 126H        |
| 30-015-44414 | Remuda North 31 State     | 123H        | 30-015-44312 | Remuda North 25 State | 906H        |
| 30-015-44415 | Remuda North 31 State     | 124H        | 30-015-44313 | Remuda North 25 State | 101H        |
| 30-015-45310 | Remuda North 31 State     | 164H        | 30-015-44314 | Remuda North 25 State | 103H        |
| 30-015-44413 | Remuda North 31 State     | 113H        | 30-015-44315 | Remuda North 25 State | 125H        |
| 30-015-44327 | Remuda North 30 State     | 112H        | 30-015-44233 | Remuda North 25 State | 127H        |
| 30-015-44400 | Remuda North 30 State     | 111H        | 30-015-46301 | Remuda North 25 State | 908H        |
| 30-015-44401 | Remuda North 30 State     | 122H        | 30-015-49285 | Remuda North 25 State | 701H        |
| 30-015-44402 | Remuda North 30 State     | 121H        | 30-015-49286 | Remuda North 25 State | 703H        |
| 30-015-44232 | Remuda North 25 State     | 105H        | 30-015-49287 | Remuda North 25 State | 704H        |
| 30-015-44304 | Remuda North 25 State     | 107H        | 30-015-49288 | Remuda North 25 State | 702H        |
| 30-015-44305 | Remuda North 25 State     | 168H        | 30-015-49289 | Remuda North 25 State | 705H        |
| 30-015-44306 | Remuda North 25 State     | 121H        | 30-015-49290 | Remuda North 25 State | 706H        |
| 30-015-44307 | Remuda North 25 State     | 122H        | 30-015-49291 | Remuda North 25 State | 707H        |
|              | API                       | Well Name   |              | Well Number           |             |

| API          | Well Name             | Well Number |
|--------------|-----------------------|-------------|
| 30-015-49292 | Remuda North 25 State | 708H        |
| 30-015-49293 | Remuda North 25 State | 801H        |
| 30-015-44253 | Remuda South 25 State | 167H        |
| 30-015-44357 | Remuda South 25 State | 107H        |
| 30-015-44359 | Remuda South 25 State | 103H        |
| 30-015-44360 | Remuda South 25 State | 122H        |
| 30-015-44361 | Remuda South 25 State | 121H        |
| 30-015-44364 | Remuda South 25 State | 101H        |
| 30-015-44389 | Remuda South 25 State | 123H        |
| 30-015-44394 | Remuda South 25 State | 908H        |
| 30-015-44390 | Remuda South 25 State | 124H        |
| 30-015-44393 | Remuda South 25 State | 128H        |
| 30-015-48539 | Remuda South 25 State | 705H        |
| 30-015-48540 | Remuda South 25 State | 709H        |
| 30-015-48541 | Remuda South 25 State | 707H        |
| 30-015-48542 | Remuda South 25 State | 706H        |
| 30-015-48543 | Remuda South 25 State | 708H        |
| 30-015-49284 | Remuda South 25 State | 801H        |