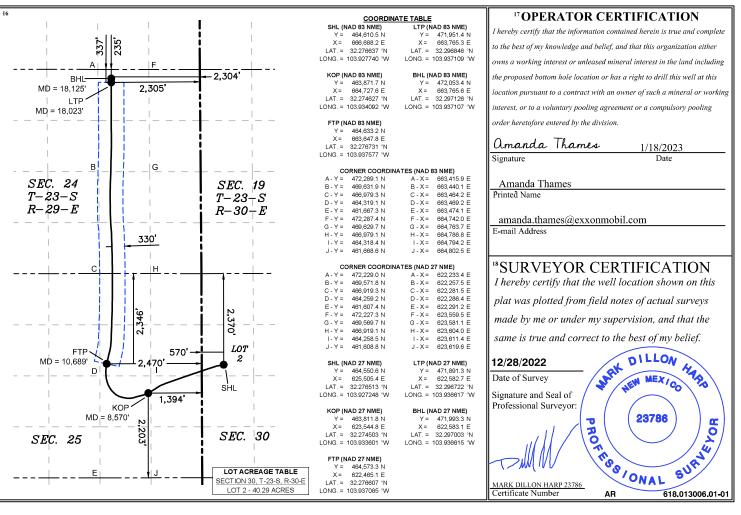

| Range              | Lot Idn                | Feet from the           | North/South line | Feet from the | East/West line | County |
| В                             | 24                     | 23 S                   | 29 E               |                        | 235                     | NORTH            | 2,304         | EAST           | EDDY   |
| <sup>12</sup> Dedicated Acres | <sup>13</sup> Joint or | Infill <sup>14</sup> C | onsolidation (     | Code <sup>15</sup> Ord | ler No.                 | ·                |               | ·              |        |
| 240                           |                        |                        |                    |                        |                         |                  |               |                |        |



25

North

I

25\Wells\-01

Remuda

T

Eddy\.01

I

Remuda Unit

900\MN

T

Energy

618.013 XTO

| 0                                      | eived by OCD: 6/23/2025 7:                                                                                                                                                                                                                                                                                                                                  | 32:58 AM                    |                                                          |                                                                                       | Page |
|----------------------------------------|----------------------------------------------------------------------------------