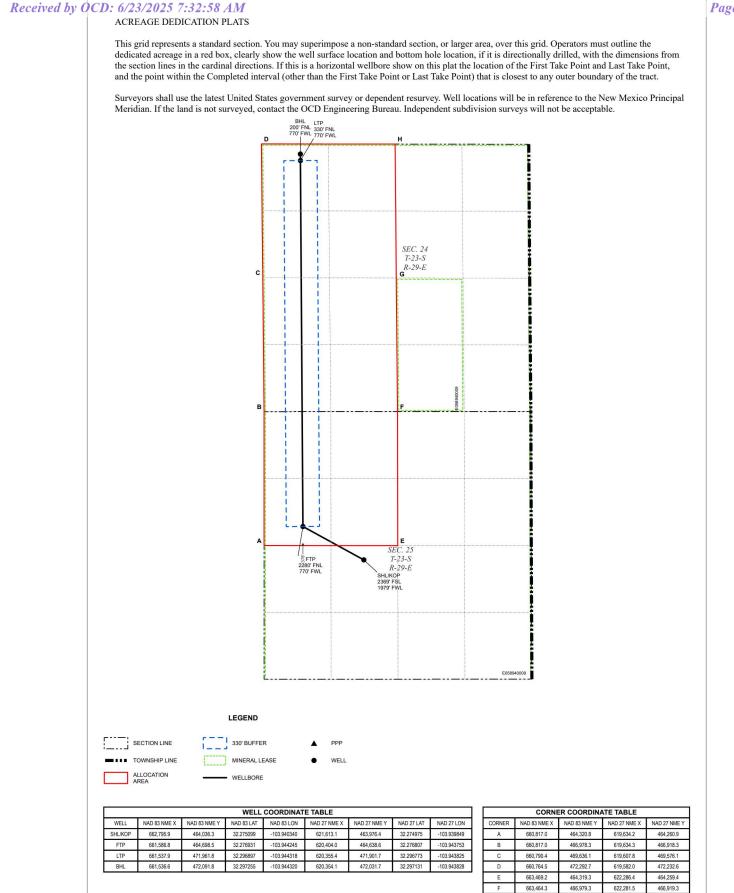

| ell.klein@ex                                                                                               |                                                                                                    | om                                                                   |                                                                                                                   |                                                          | Date of               | f Survey           |                         |                                                             |



469,571.8

472,229.0

663,440.1

663,416.0

G

469,631.8

472,289.1

622,257.5

622,233.4

| Phone: (<br>General                                             | 2023 507<br>505) 476-34<br>Information<br>505) 629-61           |                                                                                                             | 1                                                                           |                                                              | Energy, Mi                                                                             | ate of New Mexico<br>nerals & Natural Reso<br>Department                |                       |                    |                                            | C-102<br>evised July 9, 2024<br>ubmit Electronically |
|-------------