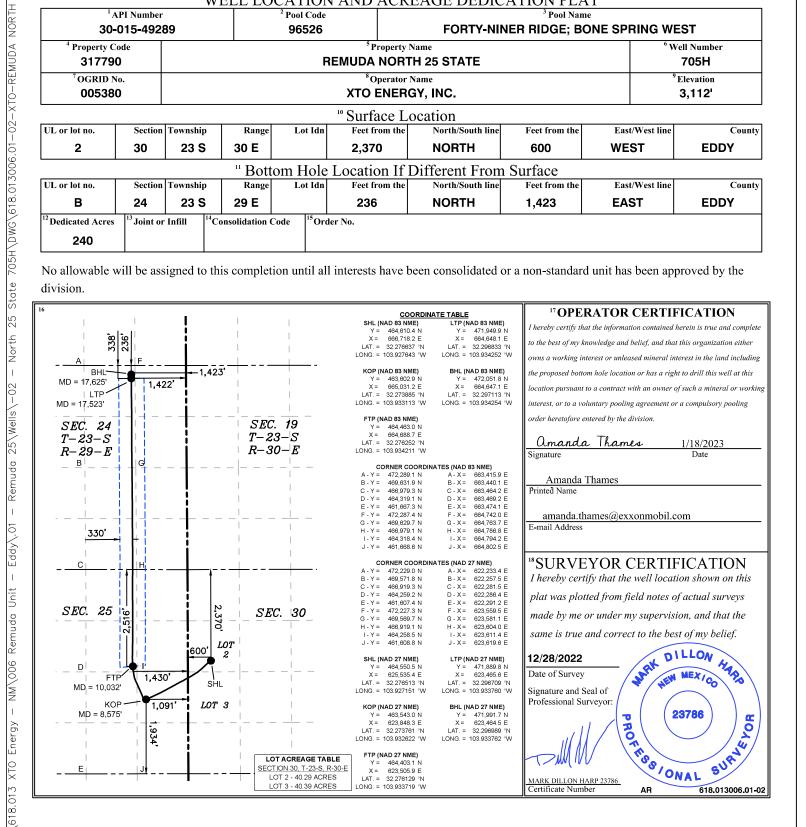

|                                                                                                                                                                                                                                                                                                                                                             |                             | <sup>10</sup> Surfa                                      | ce Location                                                                           |      |

Feet from the

Feet from the

"Bottom Hole Location If Different From Surface

2,370

236

North/South line

North/South line

NORTH

NORTH

Feet from the

Feet from the

600

1,423

East/West line

East/West line

WEST

EAST



UL or lot no.

UL or lot no.

2

в

<sup>12</sup> Dedicated Acres

240

Section Township

Section Township

Joint or Infill

23 S

23 S

30

24

Range

Range

30 E

29 E

<sup>4</sup>Consolidation Code

Lot Idn

Lot Idn

<sup>5</sup>Order No.

County

County

EDDY

EDDY

1625 N. French Dr., Hobbs, NM 88240

Phone: (575) 393-6161 Fax: (575) 393-0720 District II 811 S. First St., Artesia, NM 88210

gwb.

AS-DRILLED.

708H

STATE

25

708H\DWG\618.013006.01-XTO-REMUDA NORTH

25 State

North

T

/-05

25 \Wells

Remuda

Т

Eddy\.01

Т

Remuda Unit

NM\006

I

Energy

618.013 XTO

District I

Phone: (575) 748-1283 Fax: (575) 748-9720 District III

1000 Rio Brazos Road, Aztec, NM 87410 Phone: (505) 334-6178 Fax: (505) 334-6170 District IV

1220 S. St. Francis Dr., Santa Fe, NM 87505 Phone: (50