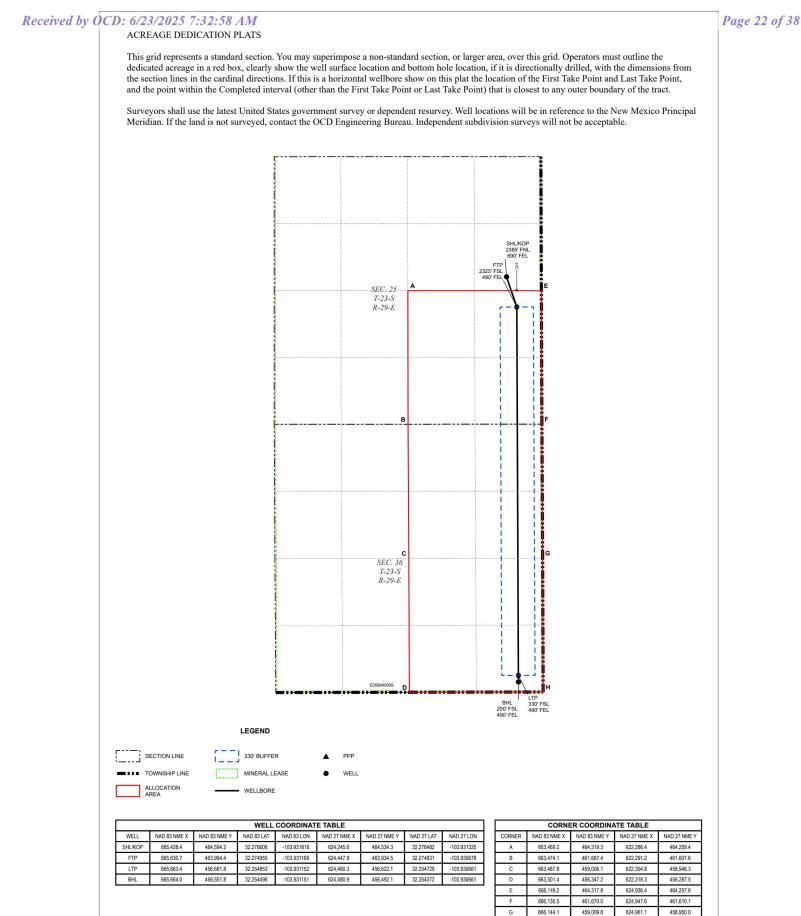

|
|                                                           | Name<br>rar                                                            | RUST\<br>nell.klein@e:                                                                                  | ' KLEIN                                                                        | com                                                        |                                                                                       | 23786                                                                       | Date o                                | f Survey                            | 05-15-2025                                                               |                                                                                 |



Released to Imaging: 6/23/2025 12:51:20 PM

456,293.2

666,154.8

456,352.9

624,971.7

|                                                                                                                                                                                                                                                                                      | : 0/23/20                                           | 23 /:32         | 2:58 AM                     |                                     |                                                                 |                            |                                         |                | Page 2                           |  |  |
|---------------------------------------------------------------------------------------------