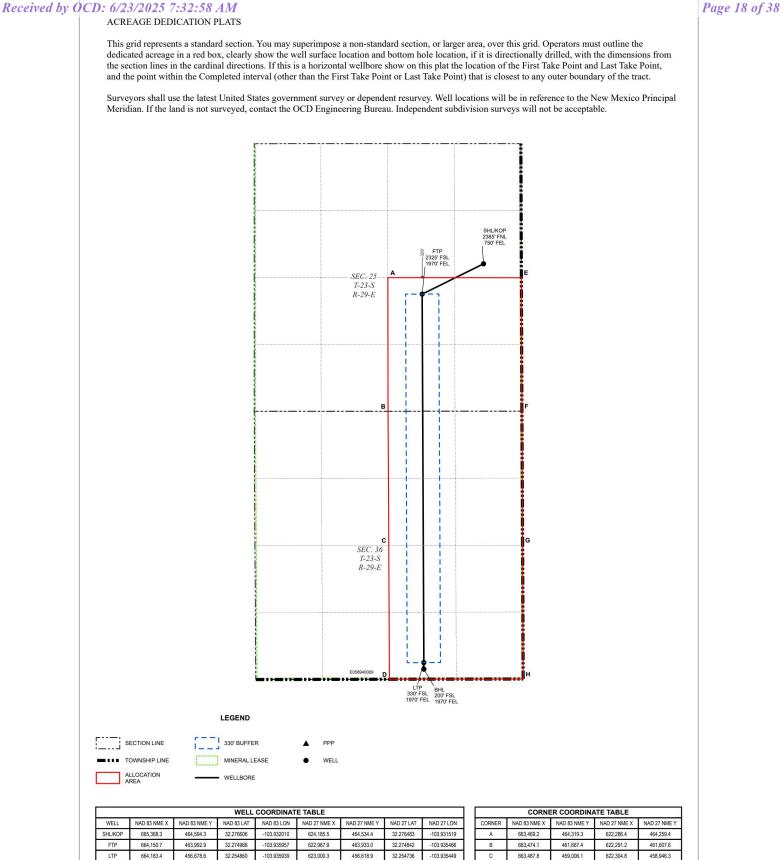

| SUR                                                  |
| interval v<br>Russ<br>Signature                                 | ame<br>ranel                                                    |                                                                                                             | Date                                                                        |                                                              | 025                                                                                    | 23786                                                                   |                       |                    |                                            | SUR                                                  |

Released to Imaging: 6/23/2025 12:51:20 PM



-103.935449 С 663,487.8 459,006.1 622,304.8 32.254378 -103.935448 D 663,501.4 456,347.2 622,318.3 666,119.2 464,317.8 624,936.4 Е 461,670.0 624,947.6 666,130.5 666,144.1 459,009.8 624,961.1 G 666,154.8 456,352.9 624,971.7

664,184.0

BHL

456,548.6

32.254502

-103.935939

623,000.9

456,488.9

456,287.5

464,257.8

461,610.1

458,950.0

456,293.2

| Pho<br>Ge                      | one: (5)<br>eneral Ir                                            | 05) 476-34<br>nformation<br>05) 629-61                           |                                                                                                         | 1                                                                             |                                                         |