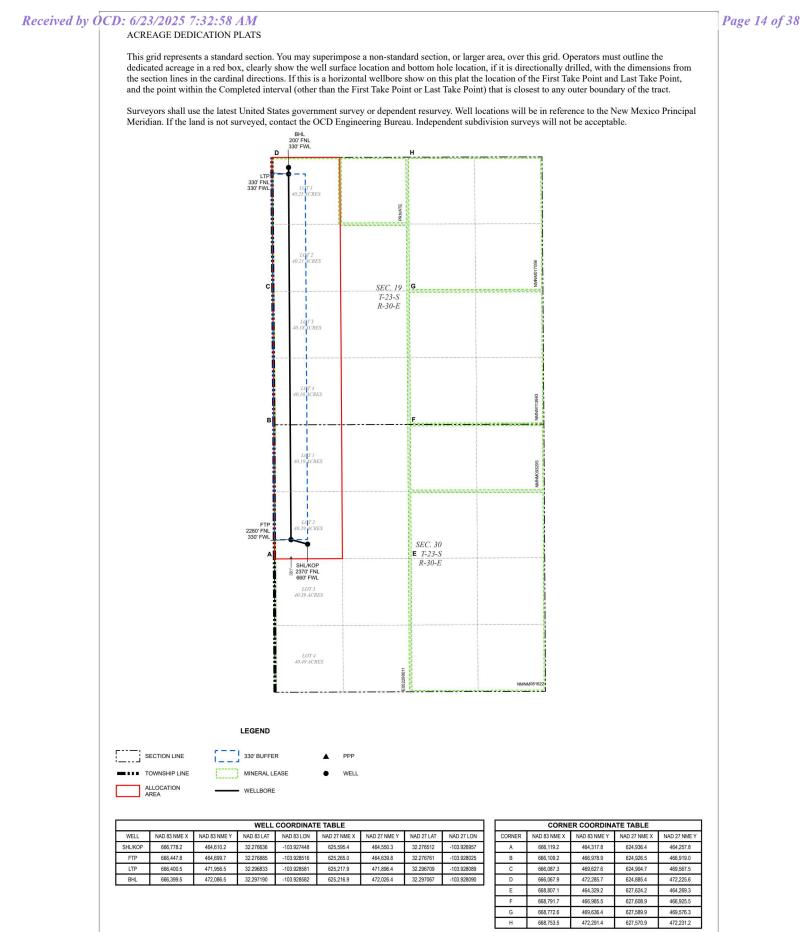

|
|                                                                                                                                           | titude 32.276885 titude 32.296833 Ground Floor E DNS tion shown on this plat supervision, and that al Surveyor | titude 32.276885 Longitude -103.928516 titude 32.296833 Congitude -103.928581 Ground Floor Elevation: 3112' DNS tion shown on this plat was plotted from fit supervision, and that the same is true and the same is true an |



| Phone<br>Gene                                          | <b>3/2025</b><br>(c) 476-34<br>(c) 476-34<br>(c | 41                                                                                                         | И                                                                                                  |                                                                      | Energy, Mi                                                                                                        | ate of New Mexico<br>nerals & Natural Reso<br>Department |                       |                    | Su                      | <u>C-102</u><br>evised July 9, 2024<br>ubmit Electronically |
|--------------------------------------------------------|------------------------------------------