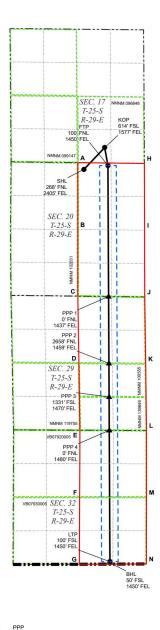

## Location of Well

0. SHL: NWNE / 268 FNL / 2405 FEL / TWSP: 25S / RANGE: 29E / SECTION: 20 / LAT: 32.122091 / LONG: -104.005792 (TVD: 0 feet, MD: 0 feet ) PPP: NWSE / 2662 FSL / 1659 FEL / TWSP: 25S / RANGE: 29E / SECTION: 29 / LAT: 32.100768 / LONG: -104.002814 (TVD: 10886 feet, MD: 18900 feet ) PPP: NWNE / 0 FSL / 1636 FEL / TWSP: 25S / RANGE: 29E / SECTION: 29 / LAT: 32.108203 / LONG: -104.003319 (TVD: 10886 feet, MD: 16300 feet ) PPP: NWNE / 331 FNL / 1650 FEL / TWSP: 25S / RANGE: 29E / SECTION: 20 / LAT: 32.121887 / LONG: -104.003352 (TVD: 10886 feet, MD: 11300 feet ) PPP: SWSE / 1331 FSL / 1669 FEL / TWSP: 25S / RANGE: 29E / SECTION: 29 / LAT: 32.097233 / LONG: -104.003292 (TVD: 10886 feet, MD: 20300 feet ) BHL: SWSE / 280 FSL / 1650 FEL / TWSP: 25S / RANGE: 29E / SECTION: 32 / LAT: 32.097233 / LONG: -104.003292 (TVD: 10886 feet, MD: 20300 feet )

| ed by OCI | Phone: (<br>General                                                    | <b>925 9:0</b><br>505) 476-34<br>Information<br>505) 629-61                                                 | 41                                                                                                        | ſ                                                                                                |                                                                         | Energy, Min                                                                                     | e of New Mexico<br>erals & Natural Resc<br>Department<br>ERVATION DIVIS |                         |                   | Su                                                                                          | <u>C-102</u><br>evised July 9, 2024<br>Ibmit Electronically<br>a OCD Permitting |
|-----------|------------------------------------------------------------------------|-------------------------------------------------------------------------------------------------------------|-----------------------------------------------------------------------------------------------------------|--------------------------------------------------------------------------------------------------|-------------------------------------------------------------------------|-------------------------------------------------------------------------------------------------|-------------------------------------------------------------------------|-------------------------|-------------------|---------------------------------------------------------------------------------------------|---------------------------------------------------------------------------------|
|           |                                                                        | Phone Directo<br>www.emnrd.n                                                                                | ory Visit:<br>m.gov/ocd/con                                                                               | tact-us/                                                                                         |                                                                         | OIL CONS                                                                                        |                                                                         | SION                    | Submitta<br>Type: | Initial Sul                                                                                 | omittal<br>Report                                                               |
|           |                                                                        |                                                                                                             |                                                                                                           |                                                                                                  |                                                                         | WELL LOCA                                                                                       | TION INFORMATION                                                        |                         |                   |                                                                                             |                                                                                 |
|           | API Nu                                                                 | mber<br>30-01                                                                                               | 5-                                                                                                        | Pool Code                                                                                        | 527                                                                     |                                                                                                 | Pool Name                                                               |                         | R: BON            | IE SPRING                                                                                   |                                                                                 |
|           | Propert                                                                |                                                                                                             | -                                                                                                         | Property N                                                                                       |                                                                         |                                                                                                 |                                                                         |                         | ,                 | Well Number                                                                                 |                                                                                 |
|           | OGRID                                                                  | No                                                                                                          |                                                                                                           | Operator N                                                                                       | Jama                                                                    | CORRAL 20-3                                                                                     | 2 FED STATE COM                                                         |                         |                   | Ground Leve                                                                                 | 410H                                                                            |
|           |                                                                        | 00538                                                                                                       | 0                                                                                                         | Operator                                                                                         | vanie                                                                   | ХТО                                                                                             | ENERGY, INC.                                                            |                         |                   |                                                                                             | 2981'                                                                           |
|           | Surface                                                                | Owner: 🗆                                                                                                    | State □ Fee □                                                                                             | ] Tribal 🛛 Fe                                                                                    | deral                                                                   |                                                                                                 | Mineral Owner: 🛚                                                        | State 🗆 Fee             | 🗆 Tribal          | 🛛 Federal                                                                                   |                                                                                 |
|           |                                                                        |                                                                                                             |                                                                                                           |                                                                                                  |                                                                         | Surf                                                                                            | ace Location                                                            |                         |                   |                                                                                             |                                                                                 |
|           | UL                                                                     | Section                                                                                                     | Township                                                                                                  | Range                                                                                            | Lot                                                                     | Ft. from N/S                                                                                    | Ft. from E/W                                                            | Latitude                |                   | Longitude                                                                                   | County                                                                          |
|           | В                                                                      | 20                                                                                                          | 25S                                                                                                       | 29E                                                                                              |                                                                         | 268 FNL                                                                                         | 2,405 FEL                                                               | 32.122                  | 2091              | -104.005792                                                                                 | EDDY                                                                            |
|           |                                                                        | 0                                                                                                           | T. 1                                                                                                      | D.                                                                                               |                                                                         |                                                                                                 | Hole Location                                                           |                         |                   |                                                                                             | Cot                                                                             |
|           | UL                                                                     | Section<br>32                                                                                               | Township<br>25S                                                                                           | Range<br>29E                                                                                     | Lot                                                                     | Ft. from N/S<br>50 FSL                                                                          | Ft. from E/W<br>1,450 FEL                                               | Latitude <b>32.07</b> 9 | 9086              | Longitude -104.002607                                                                       | County<br>EDDY                                                                  |
|           |                                                                        |                                                                                                             | 200                                                                                                       | 202                                                                                              |                                                                         |                                                                                                 | 1,400122                                                                | 02.07                   |                   | 104.002007                                                                                  |                                                                                 |
|           | Dedicat                                                                | ed Acres                                                                                                    | Infill or Defi                                                                                            | ning Well                                                                                        | Defin                                                                   | ing Well API                                                                                    | Overlapping Spacing                                                     | g Unit (Y/N)            | Consoli           | dation Code                                                                                 |                                                                                 |
|           | 4                                                                      | 30.00                                                                                                       | DE                                                                                                        | FINING                                                                                           |                                                                         |                                                                                                 | Y                                                                       |                         |                   | с                                                                                           |                                                                                 |
|           | Order N                                                                | Jumbers:                                                                                                    | 1                                                                                                         |                                                                                                  |                                                                         |                                                                                                 | Well setbacks are une                                                   | der Common              | l<br>Ownershi     | p: ⊠Yes □No                                                                                 |                                                                                 |
|           |                                                                        |                                                                                                             |                                                                                                           |                                                                                                  |                                                                         | Kiek (                                                                                          | off Point (KOP)                                                         |                         |                   |                                                                                             |                                                                                 |
|           | UL                                                                     | Section                                                                                                     | Township                                                                                                  | Range                                                                                            | Lot                                                                     | Ft. from N/S                                                                                    | Ft. from E/W                                                            | Latitude                |                   | Longitude                                                                                   | County                                                                          |
|           | 0                                                                      | 17                                                                                                          | 25S                                                                                                       | 29E                                                                                              |                                                                         | 614 FSL                                                                                         | 1,577 FEL                                                               | 32.124                  | 4481              | -104.003122                                                                                 | EDDY                                                                            |
|           |                                                                        | I                                                                                                           | 1                                                                                                         |                                                                                                  |                                                                         |                                                                                                 | ake Point (FTP)                                                         | -                       |                   | 1                                                                                           |                                                                                 |
|           | UL<br>B                                                                | Section<br>20                                                                                               | Township<br>25S                                                                                           | Range<br>29E                                                                                     | Lot                                                                     | Ft. from N/S<br>100 FNL                                                                         | Ft. from E/W<br>1,450 FEL                                               | Latitude 32.122         | 2513              | Longitude -104.002707                                                                       | County<br>EDDY                                                                  |
|           |                                                                        | 20                                                                                                          | 230                                                                                                       | 252                                                                                              |                                                                         |                                                                                                 |                                                                         | 52.12                   | 2010              | -104.002707                                                                                 |                                                                                 |
|           | UL                                                                     | Section                                                                                                     | Township                                                                                                  | Range                                                                                            | Lot                                                                     | Last Ta                                                                                         | ike Point (LTP)<br>Ft. from E/W                                         | Latitude                |                   | Longitude                                                                                   | County                                                                          |
|           | ο                                                                      | 32                                                                                                          | 25S                                                                                                       | 29E                                                                                              |                                                                         | 100 FSL                                                                                         | 1,450 FEL                                                               | 32.079                  | 9224              | -104.002606                                                                                 | EDDY                                                                            |
|           | Unitize                                                                | d Area or Are                                                                                               | ea of Uniform I                                                                                           | nterest                                                                                          | Spacing                                                                 | g Unit Type 🛛 Hori                                                                              | zontal 🗆 Vertical                                                       | Grou                    | nd Floor          | Elevation:<br><b>2981'</b>                                                                  |                                                                                 |
|           | OPERA                                                                  | TOR CERT                                                                                                    | FICATIONS                                                                                                 |                                                                                                  |                                                                         |                                                                                                 | SURVEYOR CERTIFIC                                                       | CATIONS                 |                   |                                                                                             |                                                                                 |
|           | my know<br>organiza<br>including<br>location<br>interest,<br>entered l | ledge and beli<br>tion either own<br>g the proposed<br>pursuant to a<br>or to a volunta<br>sy the division. | ef, and, if the wel.<br>ns a working inter<br>bottom hole loca<br>contract with an o<br>ny pooling agreen | l is a vertical or<br>rest or unleased<br>tion or has a rig<br>owner of a work<br>ment or a comp | r direction<br>l mineral i<br>ght to drili<br>cing intere<br>ulsory poo | nterest in the land<br>l this well at this<br>st or unleased mineral<br>oling order heretofore  | I hereby certify that the we<br>surveys made by me or una<br>my belief. |                         |                   |                                                                                             | correct to the best of                                                          |
|           | consent of in each t                                                   | of at least one<br>ract (in the tar                                                                         | lessee or owner o                                                                                         | f a working inte<br>tion) in which a                                                             | erest or un<br>any part oj                                              | tion has received the<br>leased mineral interest<br>f the well's completed<br>rom the division. |                                                                         |                         |                   | D<br>D<br>D<br>D<br>D<br>D<br>D<br>D<br>D<br>D<br>D<br>D<br>D<br>D<br>D<br>D<br>D<br>D<br>D | SOLAN<br>BURNAN                                                                 |
|           | Vis                                                                    | hal Ro                                                                                                      | ijan                                                                                                      | Date                                                                                             | 5/30                                                                    | 0/2025                                                                                          | Signature and Seal of Profe                                             | essional Survey         | or                | ONAL                                                                                        | 3-                                                                              |
|           | orginital                                                              |                                                                                                             |                                                                                                           |                                                                                                  |                                                                         |                                                                                                 |                                                                         |                         |                   |                                                                                             |                                                                                 |
|           | Vishal<br>Printed N                                                    |                                                                                                             |                                                                                                           |                                                                                                  |                                                                         |                                                                                                 | 23786<br>Certificate Number                                             | Date of                 | f Survey          | 04-22-2025                                                                                  |                                                                                 |
|           | Vishal<br>Printed N                                                    | lame                                                                                                        | konmobil.cor                                                                                              | n                                                                                                |                                                                         |                                                                                                 |                                                                         | Date of                 | f Survey          | 04-22-2025                                                                                  |                                                                                 |
|           | Vishal<br>Printed N                                                    | .rajan@ex                                                                                                   | konmobil.cor                                                                                              | n                                                                                                |                                                                         |                                                                                                 |                                                                         | Date of                 | f Survey          | 04-22-2025                                                                                  |                                                                                 |

Page 6 of 10

This grid represents a standard section. You may superimpose a non-standard section, or larger area, over this grid. Operators must outline the dedicated acreage in a red box, clearly show the well surface location and bottom hole location, if it is directionally drilled, with the dimensions from the section lines in the cardinal directions. If this is a horizontal wellbore show on this plat the location of the First Take Point and Last Take Point, and the point within the Completed interval (other than the First Take Point or Last Take Point) that is closest to any outer boundary of the tract.

Surveyors shall use the latest United States government survey or dependent resurvey. Well locations will be in reference to the New Mexico Principal Meridian. If the land is not surveyed, contact the OCD Engineering Bureau. Independent subdivision surveys will not be acceptable.

LEGEND

SECTION LINE

....

TOWNSHIP LINE

ALLOCATION AREA WELLBORE

330' BUFFER

|       | WELL COORDINATE TABLE |              |            |             |              |              |            |             |  |  |
|-------|-----------------------|--------------|------------|-------------|--------------|--------------|------------|-------------|--|--|
| WELL  | NAD 83 NME X          | NAD 83 NME Y | NAD 83 LAT | NAD 83 LON  | NAD 27 NME X | NAD 27 NME Y | NAD 27 LAT | NAD 27 LON  |  |  |
| SHL   | 642,736.9             | 408,306.9    | 32.122091  | -104.005792 | 601,552.8    | 408,248.4    | 32.121966  | -104.005304 |  |  |
| KOP   | 643,560.9             | 409,178.9    | 32.124481  | -104.003122 | 602,376.9    | 409,120.4    | 32.124357  | -104.002633 |  |  |
| FTP   | 643,691.4             | 408,463.3    | 32.122513  | -104.002707 | 602,507.3    | 408,404.8    | 32.122388  | -104.002219 |  |  |
| LTP   | 643,771.0             | 392,715.7    | 32.079224  | -104.002606 | 602,586.5    | 392,657.7    | 32.079099  | -104.002120 |  |  |
| BHL   | 643,770.9             | 392,665.7    | 32.079086  | -104.002607 | 602,586.5    | 392,607.7    | 32.078961  | -104.002120 |  |  |
| PPP 1 | 643,717.7             | 403,254.7    | 32.108195  | -104.002674 | 602,533.5    | 403,196.4    | 32.108070  | -104.002186 |  |  |
| PPP 2 | 643,731.1             | 400,596.4    | 32.100887  | -104.002657 | 602,546.9    | 400,538.1    | 32.100763  | -104.002169 |  |  |
| PPP 3 | 643,737.9             | 399,265.6    | 32.097229  | -104.002648 | 602,553.6    | 399,207.4    | 32.097104  | -104.002161 |  |  |
| PPP 4 | 643,744.6             | 397,934.7    | 32.093570  | -104.002640 | 602,560.3    | 397,876.6    | 32.093446  | -104.002153 |  |  |

.

WELL

|        | CORNER COORDINATE TABLE |              |              |              |  |  |  |  |  |
|--------|-------------------------|--------------|--------------|--------------|--|--|--|--|--|
| CORNER | NAD 83 NME X            | NAD 83 NME Y | NAD 27 NME X | NAD 27 NME Y |  |  |  |  |  |
| А      | 642,492.6               | 408,577.9    | 601,308.6    | 408,519.5    |  |  |  |  |  |
| В      | 642,494.3               | 405,917.9    | 601,310.2    | 405,859.6    |  |  |  |  |  |
| С      | 642,495.9               | 403,270.2    | 601,311.8    | 403,211.9    |  |  |  |  |  |
| D      | 642,538.1               | 400,606.2    | 601,353.9    | 400,547.9    |  |  |  |  |  |
| E      | 642,580.3               | 397,940.2    | 601,396.0    | 397,882.0    |  |  |  |  |  |
| F      | 642,568.1               | 395,277.1    | 601,383.8    | 395,219.0    |  |  |  |  |  |
| G      | 642,556.0               | 392,610.7    | 601,371.6    | 392,552.7    |  |  |  |  |  |
| Н      | 645,141.2               | 408,545.6    | 603,957.1    | 408,487.2    |  |  |  |  |  |
| Т      | 645,148.4               | 405,891.0    | 603,964.2    | 405,832.6    |  |  |  |  |  |
| J      | 645,154.2               | 403,236.5    | 603,970.0    | 403,178.1    |  |  |  |  |  |
| к      | 645,190.7               | 400,584.5    | 604,006.4    | 400,526.2    |  |  |  |  |  |
| L.     | 645,225.2               | 397,927.8    | 604,040.9    | 397,869.6    |  |  |  |  |  |
| М      | 645,222.7               | 395,276.3    | 604,038.3    | 395,218.2    |  |  |  |  |  |
| N      | 645,220.9               | 392,621.7    | 604,036.4    | 392,563.7    |  |  |  |  |  |