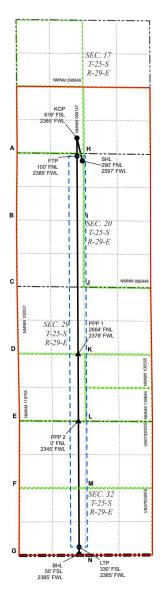

### **Location of Well**

0. SHL: NENW / 290 FNL / 2597 FWL / TWSP: 25S / RANGE: 29E / SECTION: 20 / LAT: 32.122043 / LONG: -104.006764 ( TVD: 0 feet, MD: 0 feet ) PPP: NWSE / 2663 FSL / 2099 FEL / TWSP: 25S / RANGE: 29E / SECTION: 29 / LAT: 32.100906 / LONG: -104.004722 ( TVD: 10010 feet, MD: 18000 feet ) PPP: NWNE / 331 FNL / 2090 FEL / TWSP: 25S / RANGE: 29E / SECTION: 20 / LAT: 32.121906 / LONG: -104.004774 ( TVD: 10010 feet, MD: 10400 feet ) PPP: SWSE / 1332 FSL / 2109 FEL / TWSP: 25S / RANGE: 29E / SECTION: 29 / LAT: 32.097246 / LONG: -104.004713 ( TVD: 10010 feet, MD: 19400 feet ) BHL: SWSE / 280 FSL / 2090 FEL / TWSP: 25S / RANGE: 29E / SECTION: 32 / LAT: 32.079716 / LONG: -104.004671 ( TVD: 10010 feet, MD: 25727 feet )

#### **Surface Location**

| UL       | Section  | Township        | Range    | Lot      | Ft. from N/S | Ft. from E/W          | Latitude    |           | Longitude           | County |
|----------|----------|-----------------|----------|----------|--------------|-----------------------|-------------|-----------|---------------------|--------|
| С        | 20       | 258             | 29E      |          | 290 FNL      | 2,597 FWL             | 32,122      | 2043      | -104.006764         | EDDY   |
|          |          |                 |          |          | D-# II       | ole Location          |             |           |                     |        |
|          |          |                 |          |          |              | ole Location          | 1           |           | 1                   |        |
| UL       | Section  | Township        | Range    | Lot      | Ft. from N/S | Ft. from E/W          | Latitude    |           | Longitude           | County |
| N        | 32       | 25S             | 29E      |          | 50 FSL       | 2,385 FWL             | 32.079      | 9083      | -104.007340         | EDDY   |
|          |          |                 |          |          |              |                       |             |           |                     |        |
|          |          |                 |          |          |              |                       |             |           |                     |        |
| Dedicate | ed Acres | Infill or Defin | ing Well | Defining | Well API     | Overlapping Spacing   | Unit (Y/N)  | Consolio  | lation Code         |        |
| 1,9      | 20.00    | DEF             | INING    |          |              | Y                     |             |           | С                   |        |
| Order N  | umbers:  |                 |          | •        |              | Well setbacks are und | er Common ( | Ownership | o: <b>⊠</b> Yes □No |        |

### Kick Off Point (KOP)

| UL | Section               | Township | Range | Lot | Ft. from N/S | Ft. from E/W | Latitude  | Longitude   | County |  |  |
|----|-----------------------|----------|-------|-----|--------------|--------------|-----------|-------------|--------|--|--|
| N  | 17                    | 25S      | 29E   |     | 616 FSL      | 2,385 FWL    | 32.124544 | -104.007446 | EDDY   |  |  |
|    |                       |          |       |     |              |              |           |             |        |  |  |
|    |                       |          |       |     | First Take   | Point (FTP)  |           |             |        |  |  |
| UL | Section               | Township | Range | Lot | Ft. from N/S | Ft. from E/W | Latitude  | Longitude   | County |  |  |
| С  | 20                    | 25S      | 29E   |     | 100 FNL      | 2,385 FWL    | 32.122574 | -104.007440 | EDDY   |  |  |
|    | Last Take Point (LTP) |          |       |     |              |              |           |             |        |  |  |
| UL | Section               | Township | Range | Lot | Ft. from N/S | Ft. from E/W | Latitude  | Longitude   | County |  |  |
| N  | 32                    | 258      | 29E   |     | 330 FSL      | 2,385 FWL    | 32.079852 | -104.007334 | EDDY   |  |  |
|    | 1                     | 1        | 1     |     |              |              |           | 1           |        |  |  |

### LEGEND

|       |              |              | WELL       | COORDINAT   | E TABLE      |              |            |             |
|-------|--------------|--------------|------------|-------------|--------------|--------------|------------|-------------|
| WELL  | NAD 83 NME X | NAD 83 NME Y | NAD 83 LAT | NAD 83 LON  | NAD 27 NME X | NAD 27 NME Y | NAD 27 LAT | NAD 27 LON  |
| SHL   | 642,436.0    | 408,288.5    | 32.122043  | -104.006764 | 601,252.0    | 408,230.1    | 32.121918  | -104.006276 |
| KOP   | 642,222.0    | 409,197.5    | 32.124544  | -104.007446 | 601,038.0    | 409,139.1    | 32.124419  | -104.006958 |
| FTP   | 642,226.0    | 408,481.0    | 32.122574  | -104.007440 | 601,042.0    | 408,422.6    | 32.122449  | -104.006952 |
| LTP   | 642,305.9    | 392,940.0    | 32.079852  | -104.007334 | 601,121.5    | 392,881.9    | 32.079727  | -104.006847 |
| BHL   | 642,305.0    | 392,660.0    | 32.079083  | -104.007340 | 601,120.6    | 392,601.9    | 32.078958  | -104.006853 |
| PPP 1 | 642,266.5    | 400,608.4    | 32.100932  | -104.007387 | 601,082.3    | 400,550.1    | 32.100808  | -104.006899 |
| PPP 2 | 642,280.2    | 397,941.6    | 32.093602  | -104.007368 | 601,095.9    | 397,883.4    | 32.093477  | -104.006881 |
|       |              |              |            | 314114      | ,            |              |            |             |

| CORNER COORDINATE TABLE |              |              |              |              |  |  |
|-------------------------|--------------|--------------|--------------|--------------|--|--|
| CORNER                  | NAD 83 NME X | NAD 83 NME Y | NAD 27 NME X | NAD 27 NME Y |  |  |
| Α                       | 639,842.1    | 408,609.0    | 598,658.2    | 408,550.5    |  |  |
| В                       | 639,817.4    | 405,945.2    | 598,633.4    | 405,886.8    |  |  |
| С                       | 639,837.2    | 403,301.7    | 598,653.2    | 403,243.4    |  |  |
| D                       | 639,886.4    | 400,627.8    | 598,702.3    | 400,569.6    |  |  |
| E                       | 639,935.3    | 397,952.6    | 598,751.1    | 397,894.4    |  |  |
| F                       | 639,928.1    | 395,277.9    | 598,743.8    | 395,219.8    |  |  |
| G                       | 639,919.8    | 392,602.7    | 598,735.5    | 392,544.7    |  |  |
| Н                       | 642,492.6    | 408,577.9    | 601,308.6    | 408,519.5    |  |  |
| T                       | 642,494.3    | 405,917.9    | 601,310.2    | 405,859.6    |  |  |
| J                       | 642,495.9    | 403,270.2    | 601,311.8    | 403,211.9    |  |  |
| K                       | 642,538.1    | 400,606.2    | 601,353.9    | 400,547.9    |  |  |
| L                       | 642,580.3    | 397,940.2    | 601,396.0    | 397,882.0    |  |  |
| М                       | 642,568.1    | 395,277.1    | 601,383.8    | 395,219.0    |  |  |
| N                       | 642,556.0    | 392,610.7    | 601,371.6    | 392,552.7    |  |  |