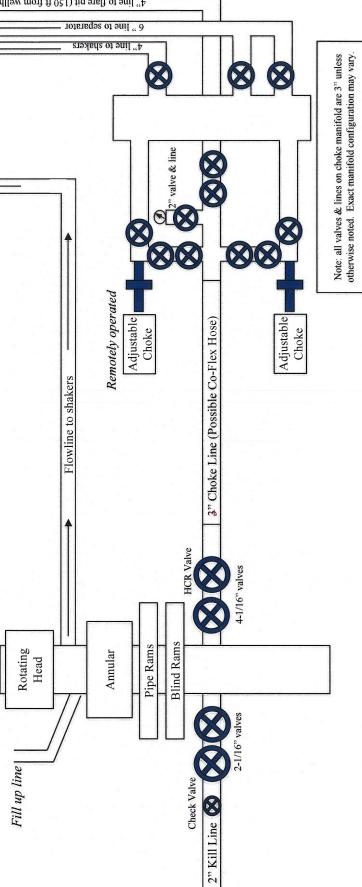

| DEPARTMENT OF THE INTERIOR<br>BUREAU OF LAND MANAGEMENT       5. Lease Serial No.         APPLICATION FOR PERMIT TO DRILL OR REENTER       6. If Indian, Allotee or Tribe Name         1a. Type of work:       DRILL       REENTER         1b. Type of Well:       Oil Well       Gas Well       Other         1c. Type of Completion:       Hydraulic Fracturing       Single Zone       Multiple Zone         2. Name of Operator       9. API Well No.       30-015-56909         3a. Address       3b. Phone No. (include area code)       10. Field and Pool, or Exploratory                                                                                                                                                                                                                                                                                                                                                                                                                                                                                                                                                                                                                                                                                                                                                                                                                                                                                                                                                                                                                                                                                                                                                | Form 3160-3<br>(June 2015)<br>UNIT                 | FORM APPROVED<br>OMB No. 1004-0137<br>Expires: January 31, 2018 |                                                              |  |  |  |  |  |
|----------------------------------------------------------------------------------------------------------------------------------------------------------------------------------------------------------------------------------------------------------------------------------------------------------------------------------------------------------------------------------------------------------------------------------------------------------------------------------------------------------------------------------------------------------------------------------------------------------------------------------------------------------------------------------------------------------------------------------------------------------------------------------------------------------------------------------------------------------------------------------------------------------------------------------------------------------------------------------------------------------------------------------------------------------------------------------------------------------------------------------------------------------------------------------------------------------------------------------------------------------------------------------------------------------------------------------------------------------------------------------------------------------------------------------------------------------------------------------------------------------------------------------------------------------------------------------------------------------------------------------------------------------------------------------------------------------------------------------|----------------------------------------------------|-----------------------------------------------------------------|--------------------------------------------------------------|--|--|--|--|--|
| Ia. Type of work:       DRILL       REENTER       7. If Unit or CA Agreement, Name and N         Ib. Type of Well:       Oil Well       Gas Well       Other       8. Leaso Name and Well No.         2. Name of Operator       9. API Well No.       30.015-56909       36. Address         3. Address       3b. Phone No. (include area code)       10 Tield and Pool, or Exploratory         4. Location of Well (Report Incation clearly and in accordance with any State requirement; *)       11. Sec., T. R. M. of Blk. and Survey of A Astarface         At proposed prod. zone       14. Distance in miles and direction form nearest town or post office*       12. County or Parish       13. State         15. Disense from proposed*       property of transmissions (in fall and pool, or Exploratory)       14. Distance in miles and direction form nearest town or post office*       17. Spacing Unit dedicated to this well         18. Distance from proposed */ property of transmissions (in fall and pool, or Exploratory)       13. State         19. Distance from proposed */ property of transmissions (in fall and pool, or Exploratory)       13. State         19. Distance from proposed */ property of transmissions (in fall and pool, or fall and pool, or fall and property of transmissions (in fall and pool, or fall and pool, or fall and pool, or fall and pool and fall and pool and fall and pool and fall and pool and fall and property of transmissions (in fall and pool, or fall and pool and fall and property of the property of transmissions)         19. Distance from pro                                                                                                   | DEPARTMEN                                          | T OF THE INTERIOR                                               | 5. Lease Serial No.                                          |  |  |  |  |  |
| In       Instruction       INFERSION         ID       Type of Well:       OI Well       Gas Well       Other         1c.       Type of Completion:       Hydraulic Fracturing       Single Zone       Multiple Zone         2.       Name of Operator       9. APJ.Well No.       3.0.015.560009         3a.       Address       3b. Phone No. (include area code)       10 Field and Pool, or Exploratory         4.       Location of Well (Report location clearly and in accordance with any State requirements.*)       11. Sec., T. R. M. of Blk. and Survey or A         At surface       At surface       12. County or Parish       13. State         15.       Distance from proposed*       10. No of acress in laise       17. Spacing Unit dedicated to this well         16. No of acress in laise       17. Spacing Unit dedicated to this well       13. State         15.       Distance from proposed*       19. Proposed Depth       20. BLM/BIA Bond No. in file         17.       Spacing Unit dedicated surveyor       24. Attuchments         7       The following, completed in accordance with the requirements of Orshore OI and Gas Order No. 1, and the Hydraulic Fracturing rule per 43 CFR 3162.         18.       Brance Mark and Surveyor       24. Attuchments         7       The following, completed in accordance with the requitements of Orshore OI and Gas Order No. 1, a                                                                                                                                                                                                                                                                                                               | APPLICATION FOR PE                                 | RMIT TO DRILL OR REENTER                                        | 6. If Indian, Allotee or Tribe Name                          |  |  |  |  |  |
| Le. Type of Completion:       I Bydraulic Fracturing       Single Zone       Multiple Zone       8. Lease Name and Well No.         2. Name of Operator       9. APLWell No.       30.015-56909         3a. Address       3b. Phone No. (include area code)       10. Field and hool, or Exploratory         4. Location of Well (Report location clearly and in accordance with any State requirements.*)       11. Sec., T. R. M. of Blk, and Survey or A         A surface       At proposed prod. zone       12. County or Parish       13. State         13. Distance from proposed*       16. No of acres in lease       17. Spacing Unit dedicated to this well         location to nearest proposed*       10. No of acres in lease       17. Spacing Unit dedicated to this well         location to nearest drug unit line, if any)       19. Proposed Depth       20 BLM/BLA Bond No. in file         18. Distance from proposed       19. Proposed Depth       20 BLM/BLA Bond No. in file         applied for, on this lease, 0.       19. Proposed Depth       20 BLM/BLA Bond No. in file         21. Elevations (Show whether DF, KDB, RT, GL, etc.)       22 Approximate date work will start*       23. Estimated duration         23. A Surface Use Plan (if the location is on National Forest System Lands, the Such Other sta specific information and/or plans as may be requested by the LNM.       5 Operator crification.         25. Signature       Name (Printed/Typed)       Date                                                                                                                                                                                                                  | 1a. Type of work:   DRILL                          | REENTER                                                         | 7. If Unit or CA Agreement, Name and No.                     |  |  |  |  |  |
| 1c. Type of Completion:       Hydraulic Fracturing       Single Zone       Multiple Zone         2. Name of Operator       9. APLWell No.<br>30.0115.56009       3a. Address       3b. Phone No. (include area code)       10. Field and Pool, or Exploratory         4. Location of Well ( <i>Report location clearly and in accordance with any State requirements.</i> *)       11. Sex. T. R. M. of Blk. and Survey or A         At surface       At proposed prod. zone       12. County or Parish       13. State         15. Distance in miles and direction from nearest town or post office*       12. County or Parish       13. State         15. Distance from proposed*<br>property or lease line, ft.<br>(Alot to nearest dirg, unit line, if any)       16. No of acress in lease       17. Spacing Unit dedicated to this well         18. Distance from proposed location*<br>to nearest well, drilling, completed,<br>applied for, on this lease, ft.       19. Proposed Depth.       20. BLM/BIA Bond No. in file         21. Elevations (Show whether DF, KDB, RT, GL, etc.)       22. Approximate date wark will start*       23. Estimated duration         24. Attachments       14. Bond to cover the operations unless covered by an existing bond on file<br>to acate the unit of the location is on, National Forest Streke Office).       4. Bond to cover the operations unless covered by an existing bond on file<br>them 20 above).         3. Sufface Use Plan (ff the location is on, National Forest Streke Office).       5. Operator certification.       5. Operator certification.         25. Si                                                                                         | 1b. Type of Well: Oil Well Ga                      | ıs Well Other                                                   |                                                              |  |  |  |  |  |
| 3a. Address       3b. Phone No. (include area code)       10 Field and Pool, or Exploratory         4. Location of Well (Report location clearly and in accordance with any State requirements.*)       11. Sec. T. R. M. of Bik. and Survey or A         At surface       At proposed prod. zone       11. Sec. T. R. M. of Bik. and Survey or A         14. Distance in miles and direction from nearest town or post office*       12. County or Parish       13. State         15. Distance from proposed*       16. No of acress in lease       17. Spacing Unit dedicated to this well         location to nearest drig, unit line, if any)       19. Proposed Depth       20. BLM/BIA Bond No. in file         14. Distance from proposed location*       19. Proposed Depth       20. BLM/BIA Bond No. in file         21. Elevations (Show whether DF, KDB, RT, GL, etc.)       22 Approximate date work will start*       23. Estimated duration         24. Attachments       4. Bond to cover the operations unless covered by an existing bond on file lum 20 above).       4. Bond to cover the operations unless covered by an existing bond on file lum 20 above).         13. Surface Low Plan (if the location is on National Forest System Lands, the BLM       5. Operator certification.       5. Superature (Printed/Typed)       Date         11. BLM       Date       11.       Date       11.       Surface and would entitle the applicant holds legal or equitable title to those rights in the subject lease which would entitle the applicanthos or approval                                                                                                                                        | 1c. Type of Completion: Hydraulic Fracture         | ing Single Zone Multiple Zone                                   | 8. Lease Name and Well No.                                   |  |  |  |  |  |
| 4. Location of Well (Report location clearly and in accordance with any State requirements.*)<br>At surface<br>At proposed prod. zone       11. Sec. T. R. M. of Blk. and Survey of A<br>At proposed prod. zone         14. Distance in miles and direction from nearest town or post office*       12. County or Parish       13. State         15. Distance from proposed*<br>location to nearest<br>property or lease line, ft.<br>(Also to nearest dirg. until line, if any)       10. No of acres in lease       17. Spacing Unit dedicated to this well         18. Distance from proposed location*<br>to nearest well, drilling, completed,<br>applied for, on this lease, ft.       19. Proposed Depth       20. BLM/BIA Bond No. in file         21. Elevations (Show whether DF, KDB, RT, GL, etc.)       22. Approximate date work will start*       23. Estimated duration         24. Attachments       11. Bond to cover the operations unless covered by an existing bond on file<br>line 20 above).       14. Bond to cover the operations unless covered by an existing bond on file<br>line 20 above).         2. A Drilling Plan.       Surper vorte: Service Office)       4. Bond to cover the operations unless covered by an existing bond on file<br>line 20 above).         2. Signature       Name (Printed/Typed)       Date         Title       Office       Date         Application approval does not yarrant or certify that the applicant holds legal or equitable title to those rights in the subject lease which would entitle the<br>application and approval does not yarrant or certify that the applicant holds legal or equitable title to those rights in the subject lease which woul | 2. Name of Operator                                |                                                                 |                                                              |  |  |  |  |  |
| At surface         At proposed prod. zone         14. Distance in miles and direction from nearest town or post office*       12. County or Parish       13. State         15. Distance from proposed*<br>property or lease line, ft.<br>(Also to nearest drig, unit line, if any)       16. No of acress in lease       17. Spacing Unit dedicated to this well         18. Distance from proposed location*<br>to nearest well, drilling, completed,<br>applied for, on this lease, ft.       19. Proposed Depth       20/ BLM/BIA Bond No. in file         21. Elevations (Show whether DF, KDB, RT, GL, etc.)       22. Approximate date work will start*       23. Estimated duration         24. Attachments       24. Attachments         The following, completed in accordance with the requirements of Onshore Oil and Gas Order No. 1, and the Hydraulic Fracturing rule per 43 CFR 3162.<br>(as applicable)       19. Proposed System Lands, the         1. Well plat certified by a registered surveyor:       2. A Dialing Plan.       4. Bond to cover the operations unless covered by an existing bond on file<br>them 20 above).         25. Signature       Name (Printed/Typed)       Date         Title       Office         Approved by (Signature)       Name (Printed/Typed)       Date         Title       Office         Application approval does not warrant or certify that the applicant holds legal or equitable title to those rights in the subject lease which would entitle the<br>application of approval, if any, are attached.                                                                                                                                                             | 3a. Address                                        | 3b. Phone No. (include area cod                                 | le) 10. Field and Pool, or Exploratory                       |  |  |  |  |  |
| At proposed prod. zone       14. Distance in miles and direction from nearest town or post office*       12. County or Parish       13. State         15. Distance from proposed*<br>location to nearest<br>property or lease line, fl.<br>(Also to nearest drig, unit line, if any)       16. No of acres in lease       17. Spacing Unit dedicated to this well         18. Distance from proposed location*<br>to nearest well, drilling, completed,<br>applied for, on this lease, ft.       19. Proposed Depth       20. BLM/BIA Bond No. in file         21. Elevations (Show whether DF, KDB, RT, GL, etc.)       22. Approximate date work will start*       23. Estimated duration         24. Attachments       24. Attachments         The following, completed in accordance with the requirements of Onshore Oil and Gas Order No. 1, and the Hydraulic Fracturing rule per 43 CFR 3162.<br>(as applicable)       5. Operator certification.         1. Well plat certified by a registered surveyor.       4. Bond to cover the operations unless covered by an existing bond on file<br>them 20 above).       5. Operator certification.         25. Signature       Name ( <i>Printed/Typed</i> )       Date         Title       Office         Approved by ( <i>Signature</i> )       Name ( <i>Printed/Typed</i> )       Date         Title       Office         Application approval does not warrant or certify that the applicant holds legal or equitable title to those rights in the subject lease which would entitle the<br>applications of approval does not warrant or certify that the applicant holds legal or equitable title to tho                                                              | 4. Location of Well (Report location clearly and   | in accordance with any State requirements.*)                    | 11. Sec., T. R. M. or Blk. and Survey or Area                |  |  |  |  |  |
| 14. Distance in miles and direction from nearest town or post office*       12. County or Parish       13. State         14. Distance in miles and direction from nearest town or post office*       17. Spacing Unit dedicated to this well location to nearest rig unit line, if any)       13. State         15. Distance from proposed*       16. No of acres in lease       17. Spacing Unit dedicated to this well doctation to nearest drig unit line, if any)       18. Distance from proposed location*       19. Proposed Depth       20. BLM/BIA Bond No. in file         16. Distance from proposed support of on this lease, f.       19. Proposed Depth       20. BLM/BIA Bond No. in file       21. Elevations (Show whether DF, KDB, RT, GL, etc.)       22. Approximate date work will start*       23. Estimated duration         21. Elevations (Show whether DF, KDB, RT, GL, etc.)       22. Approximate date work will start*       23. Estimated duration         24. Attachments       24. Attachments         The following, completed in accordance with the requirements of Onshore Oil and Gas Order No. 1, and the Hydraulic Fracturing rule per 43 CFR 3162. (as applicable)       3. Our data cover the operations unless covered by an existing bond on file Item 20 above).       5. Operator certification.       6. Such other site specific information and/or plans as may be requested by the BLM         25. Signature       Name ( <i>Printed/Typed</i> )       Date         Title       Office       Application approval does not warrant or certify that the applicant holds legal or equitable title to those righ                                                                   |                                                    |                                                                 |                                                              |  |  |  |  |  |
| 15. Distance from proposed*<br>location to nearest<br>property or lease line, ft.<br>(Also to nearest drig, unit line, if any)       16. No of acres in lease       17. Spacing. Unit dedicated to this well<br>docation to nearest<br>property or lease line, ft.         18. Distance from proposed location*<br>to nearest well, drilling, completed,<br>applied for, on this lease, ft.       19. Proposed Depth       20. BLM/BIA Bond No. in file         21. Elevations (Show whether DF, KDB, RT, GL, etc.)       22. Approximate date work will start*       23. Estimated duration         24. Attachments         The following, completed in accordance with the requirements of Onshore Oil and Gas Order No. 1, and the Hydraulic Fracturing rule per 43 CFR 3162.<br>(as applicable)       4. Bond to cover the operations unless covered by an existing bond on file<br>filem 20 above).         3. A surface Use Plan.<br>SUPO must be filed with the appropriate Forest Service Office)       9. Operator certification.         5. Signature       Name ( <i>Printed/Typed</i> )       Date         Title       Office         Approved by ( <i>Signature</i> )       Name ( <i>Printed/Typed</i> )       Date         Title       Office         Application approval does not warrant or certify that the applicant holds legal or equitable title to those rights in the subject lease which would entitle the<br>application doer on the structure.                                                                                                                                                                                                                                                       | -                                                  |                                                                 |                                                              |  |  |  |  |  |
| location to nearest<br>property or lease line, ft.<br>(Also to nearest drig, unit line, if any)       19. Proposed Depth       20. BLM/BIA Bond No. in file         18. Distance from proposed location*<br>to nearest well, drilling, completed,<br>applied for, on this lease, ft.       19. Proposed Depth       20. BLM/BIA Bond No. in file         21. Elevations (Show whether DF, KDB, RT, GL, etc.)       22. Approximate date work will start*       23. Estimated duration         24. Attachments         74. Attachments         10. Well plat certified by a registered surveyor.         2. A Drilling Plan.       4. Bond to cover the operations unless covered by an existing bond on file<br>Item 20 above).         5. Signature         Name (Printed/Typed)         Date         Title         Approved by (Signature)         Name (Printed/Typed)         Date         Title         Applicant to enduct operation approval does not warrant or certify that the applicant holds legal or equitable title to those rights in the subject lease which would entitle the<br>application approval does not warrant or certify that the applicant holds legal or equitable title to those rights in the subject lease which would entitle the<br>application conduct operations thereon.<br>Conditions of approval, if any, are attached.         Title 18 U.S.C. Section 1001 and Title 43 U.S.C. Section 1212, make it a crime for any                                                                                                                                                                                                                                                                     | 14. Distance in miles and direction from nearest t | own or post office*                                             | 12. County or Parish 13. State                               |  |  |  |  |  |
| to nearest well, drilling, completed, applied for, on this lease, ft.         21. Elevations (Show whether DF, KDB, RT, GL, etc.)       22. Approximate date work will start*       23. Estimated duration         24. Attachments         The following, completed in accordance with the requirements of Onshore Oil and Gas Order No. 1, and the Hydraulic Fracturing rule per 43 CFR 3162. (as applicable)         1. Well plat certified by a registered surveyor.       4. Bond to cover the operations unless covered by an existing bond on file Item 20 above).         3. A Surface Use Plan (if the location is on National Forest System Lands, the SUPO must be filed with the appropriate Forest Service Office)       4. Bond to cover the operations and/or plans as may be requested by the BLM         25. Signature       Name ( <i>Printed/Typed</i> )       Date         Title       Office         Approved by ( <i>Signature</i> )       Name ( <i>Printed/Typed</i> )       Date         Title       Office         Application approval does not warrant or certify that the applicant holds legal or equitable title to those rights in the subject lease which would entitle the applicant to conduct operations thereon. Conditions of approval, if any, are attached.         Title Is U.S.C. Section 1001 and Title 43 U.S.C. Section 1212, make it a crime for any person knowingly and willfully to make to any department or age                                                                                                                                                                                                                                                                | location to nearest property or lease line, ft.    | 16. No of acres in lease                                        | 17. Spacing Unit dedicated to this well                      |  |  |  |  |  |
| 24. Attachments         The following, completed in accordance with the requirements of Onshore Oil and Gas Order No. 1, and the Hydraulic Fracturing rule per 43 CFR 3162. (as applicable)         1. Well plat certified by a registered surveyor.       4. Bond to cover the operations unless covered by an existing bond on file Item 20 above).         3. A Surface Use Plan (if the location is on National Forest System Lands, the SUPO must be filed with the appropriate Forest Service Office)       4. Bond to cover the operations unless covered by an existing bond on file Item 20 above).         5. Signature       4. Bond to cover the operations and/or plans as may be requested by the BLM.         25. Signature       Name ( <i>Printed/Typed</i> )       Date         Title       Office         Approved by ( <i>Signature</i> )       Name ( <i>Printed/Typed</i> )       Date         Title       Office         Application approval does not warrant or certify that the applicant holds legal or equitable title to those rights in the subject lease which would entitle the applicant to conduct operations differen.         Conditions of approval, if any, are attached.       Title 18 U.S.C. Section 1001 and Title 43 U.S.C. Section 1212, make it a crime for any person knowingly and willfully to make to any department or age                                                                                                                                                                                                                                                                                                                                                     | to nearest well, drilling, completed,              | 19. Proposed Depth                                              | 20, BLM/BIA Bond No. in file                                 |  |  |  |  |  |
| The following, completed in accordance with the requirements of Onshore Oil and Gas Order No. 1, and the Hydraulic Fracturing rule per 43 CFR 3162. (as applicable)         1. Well plat certified by a registered surveyor.         2. A Drilling Plan.         3. A Surface Use Plan (if the location is on National Forest System Lands, the SUPO must be filed with the appropriate Forest Service Office)         25. Signature         4. Bond to cover the operations unless covered by an existing bond on file Item 20 above).         5. Operator certification.         6. Such other site specific information and/or plans as may be requested by t BLM.         25. Signature       Name ( <i>Printed/Typed</i> )         Title         Approved by ( <i>Signature</i> )       Name ( <i>Printed/Typed</i> )         Title         Office         Application approval does not warrant or certify that the applicant holds legal or equitable title to those rights in the subject lease which would entitle the applicant to conduct operations thereon.         Conditions of approval, if any, are attached.         Title 8 U.S.C. Section 1001 and Title 43 U.S.C. Section 1212, make it a crime for any person knowingly and willfully to make to any department or age                                                                                                                                                                                                                                                                                                                                                                                                                                     | 21. Elevations (Show whether DF, KDB, RT, GL,      | etc.) 22. Approximate date work will                            | start* 23. Estimated duration                                |  |  |  |  |  |
| (as applicable)         1. Well plat certified by a registered surveyor.         2. A Drilling Plan.         3. A Surface Use Plan (if the location is on National Forest System Lands, the SUPO must be filed with the appropriate Forest Service Office).         4. Bond to cover the operations unless covered by an existing bond on file Item 20 above).         5. Operator certification.         6. Such other site specific information and/or plans as may be requested by the BLM.         25. Signature       Name (Printed/Typed)         Date         Title         Approved by (Signature)       Name (Printed/Typed)         Date         Title         Application approval does not warrant or certify that the applicant holds legal or equitable title to those rights in the subject lease which would entitle the applicant to conduct operations thereon.         Conditions of approval, if any, are attached.         Title 18 U.S.C. Section 1001 and Title 43 U.S.C. Section 1212, make it a crime for any person knowingly and willfully to make to any department or age                                                                                                                                                                                                                                                                                                                                                                                                                                                                                                                                                                                                                           |                                                    | 24. Attachments                                                 |                                                              |  |  |  |  |  |
| 2. A Drilling Plan.       Item 20 above).         3. A Surface Use Plan (if the location is on National Forest System Lands, the SUPO must be filed with the appropriate Forest Service Office)       Item 20 above).         5. Operator certification.       6. Such other site specific information and/or plans as may be requested by t BLM.         25. Signature       Name ( <i>Printed/Typed</i> )       Date         Title       Office         Approved by ( <i>Signature</i> )       Name ( <i>Printed/Typed</i> )       Date         Title       Office         Application approval does not warrant or certify that the applicant holds legal or equitable title to those rights in the subject lease which would entitle the applicant to conduct operations thereon.         Conditions of approval, if any, are attached.         Title 18 U.S.C. Section 1001 and Title 43 U.S.C. Section 1212, make it a crime for any person knowingly and willfully to make to any department or age                                                                                                                                                                                                                                                                                                                                                                                                                                                                                                                                                                                                                                                                                                                       |                                                    | requirements of Onshore Oil and Gas Order No. I                 | 1, and the Hydraulic Fracturing rule per 43 CFR 3162.3-3     |  |  |  |  |  |
| SUPO must be filed with the appropriate Forest Service Office)       6. Such other site specific information and/or plans as may be requested by t         25. Signature       Name (Printed/Typed)       Date         Title       Approved by (Signature)       Name (Printed/Typed)       Date         Title       Office       Office         Application approval does not warrant or certify that the applicant holds legal or equitable title to those rights in the subject lease which would entitle the applicant to conduct operations thereon.       Conditions of approval, if any, are attached.         Title 18 U.S.C. Section 1001 and Title 43 U.S.C. Section 1212, make it a crime for any person knowingly and willfully to make to any department or age                                                                                                                                                                                                                                                                                                                                                                                                                                                                                                                                                                                                                                                                                                                                                                                                                                                                                                                                                     |                                                    |                                                                 | ne operations unless covered by an existing bond on file (se |  |  |  |  |  |
| Title         Approved by (Signature)       Name (Printed/Typed)         Title       Office         Application approval does not warrant or certify that the applicant holds legal or equitable title to those rights in the subject lease which would entitle the applicant to conduct operations thereon.       Conditions of approval, if any, are attached.         Title 18 U.S.C. Section 1001 and Title 43 U.S.C. Section 1212, make it a crime for any person knowingly and willfully to make to any department or age                                                                                                                                                                                                                                                                                                                                                                                                                                                                                                                                                                                                                                                                                                                                                                                                                                                                                                                                                                                                                                                                                                                                                                                                  |                                                    | t Service Office). 6. Such other site sp                        |                                                              |  |  |  |  |  |
| Approved by (Signature)       Name (Printed/Typed)       Date         Title       Office         Application approval does not warrant or certify that the applicant holds legal or equitable title to those rights in the subject lease which would entitle the applicant to conduct operations thereon.         Conditions of approval, if any, are attached.         Title 18 U.S.C. Section 1001 and Title 43 U.S.C. Section 1212, make it a crime for any person knowingly and willfully to make to any department or age                                                                                                                                                                                                                                                                                                                                                                                                                                                                                                                                                                                                                                                                                                                                                                                                                                                                                                                                                                                                                                                                                                                                                                                                   | 25. Signature                                      | Name (Printed/Typed)                                            | Date                                                         |  |  |  |  |  |
| Title       Office         Application approval does not warrant or certify that the applicant holds legal or equitable title to those rights in the subject lease which would entitle the applicant to conduct operations thereon.       Conditions of approval, if any, are attached.         Title 18 U.S.C. Section 1001 and Title 43 U.S.C. Section 1212, make it a crime for any person knowingly and willfully to make to any department or age                                                                                                                                                                                                                                                                                                                                                                                                                                                                                                                                                                                                                                                                                                                                                                                                                                                                                                                                                                                                                                                                                                                                                                                                                                                                           | Title                                              |                                                                 |                                                              |  |  |  |  |  |
| Application approval does not warrant or certify that the applicant holds legal or equitable title to those rights in the subject lease which would entitle the applicant to conduct operations thereon.         Conditions of approval, if any, are attached.         Title 18 U.S.C. Section 1001 and Title 43 U.S.C. Section 1212, make it a crime for any person knowingly and willfully to make to any department or age                                                                                                                                                                                                                                                                                                                                                                                                                                                                                                                                                                                                                                                                                                                                                                                                                                                                                                                                                                                                                                                                                                                                                                                                                                                                                                    | Approved by (Signature)                            | Name (Printed/Typed)                                            | Date                                                         |  |  |  |  |  |
| applicant to conduct operations thereon.<br>Conditions of approval, if any, are attached.<br>Title 18 U.S.C. Section 1001 and Title 43 U.S.C. Section 1212, make it a crime for any person knowingly and willfully to make to any department or age                                                                                                                                                                                                                                                                                                                                                                                                                                                                                                                                                                                                                                                                                                                                                                                                                                                                                                                                                                                                                                                                                                                                                                                                                                                                                                                                                                                                                                                                              | Title                                              | Office                                                          |                                                              |  |  |  |  |  |
|                                                                                                                                                                                                                                                                                                                                                                                                                                                                                                                                                                                                                                                                                                                                                                                                                                                                                                                                                                                                                                                                                                                                                                                                                                                                                                                                                                                                                                                                                                                                                                                                                                                                                                                                  | applicant to conduct operations thereon.           | hat the applicant holds legal or equitable title to the         | hose rights in the subject lease which would entitle the     |  |  |  |  |  |
|                                                                                                                                                                                                                                                                                                                                                                                                                                                                                                                                                                                                                                                                                                                                                                                                                                                                                                                                                                                                                                                                                                                                                                                                                                                                                                                                                                                                                                                                                                                                                                                                                                                                                                                                  |                                                    |                                                                 |                                                              |  |  |  |  |  |