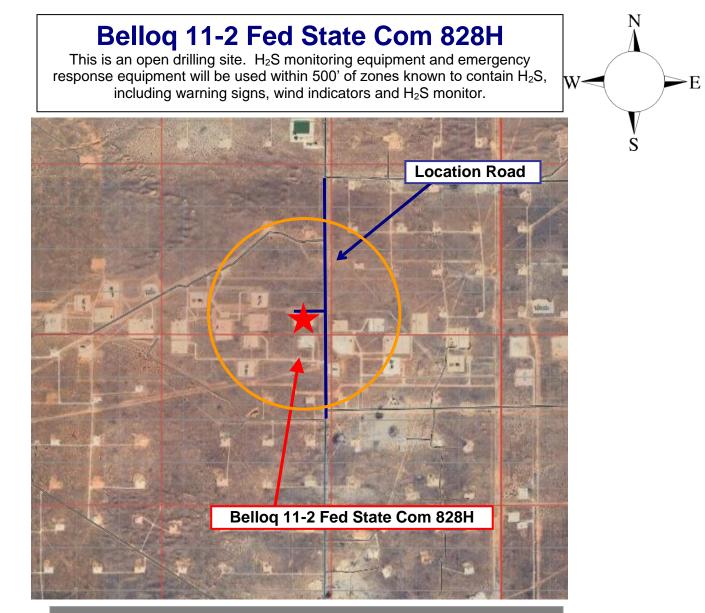

ed.

#### D. WASTE MATERIAL AND FLUIDS

All waste (i.e. drilling fluids, trash, salts, chemicals, sewage, gray water, etc.) created as a result of drilling operations and completion operations shall be safely contained and disposed of properly at a waste disposal facility. No waste material or fluid shall be disposed of on the well location or surrounding area.

Porto-johns and trash containers will be on-location during fracturing operations or any other crew-intensive operations.

Long Vo (LVO) 4/19/2025



Devon Energy Center 333 West Sheridan Avenue Oklahoma City, Oklahoma 73102-5015

# Hydrogen Sulfide (H<sub>2</sub>S) Contingency Plan

For

## Belloq 11-2 Fed State Com 828H

Sec-11 T-23S R-31E 206' FSL & 902' FEL LAT. = 32.312276° N (NAD83) LONG = 103.742946° W

**Eddy County NM** 



Assumed 100 ppm ROE = 3000' (Radius of Exposure) 100 ppm H2S concentration shall trigger activation of this plan.

#### Escape

Crews shall escape upwind of escaping gas in the event of an emergency release of gas. Escape can be facilitated from the location entrance road. Crews should then block the entrance to the location from the lease road so as not to allow anyone traversing into a hazardous area. The blockade should be at a safe distance outside of the ROE. <u>There are no homes or buildings in or near the ROE</u>.

## Assumed 100 ppm ROE = 3000'

**100** ppm H<sub>2</sub>S concentration shall trigger activation of this plan.

#### Emergency Procedures

In the event of a release of gas containing H<sub>2</sub>S, the first responder(s) must

- Isolate the area and prevent entry by