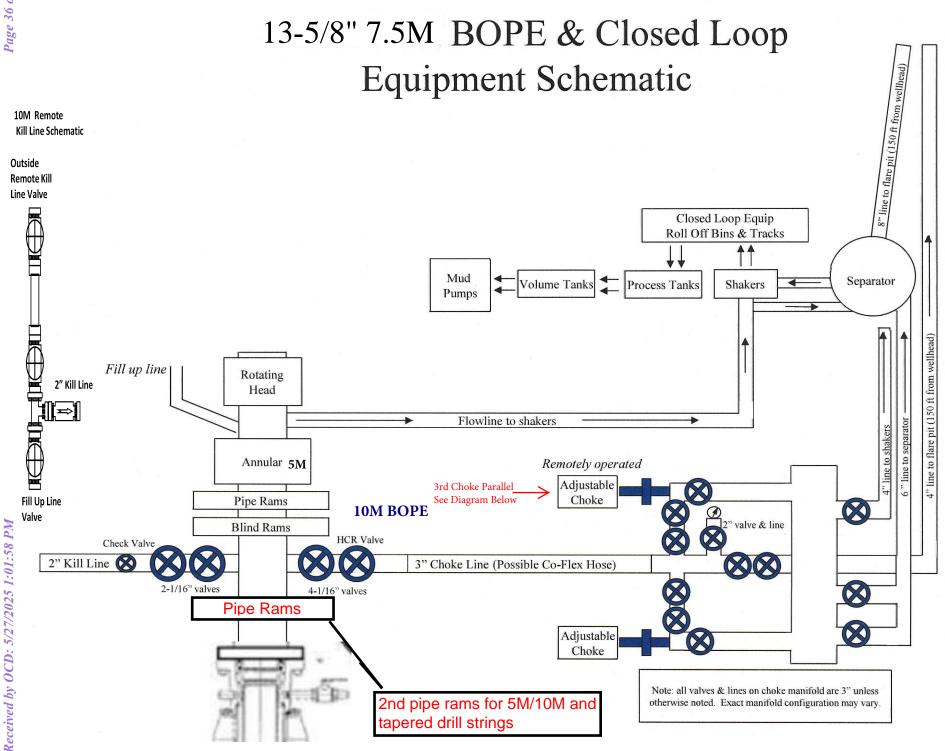

| DEPARTMENT OF THE INTERIOR<br>BUREAU OF LAND MANAGEMENT       5. Lease Serial No.         APPLICATION FOR PERMIT TO DRILL OR REENTER       6. If Indian, Allotee or Tribe Name         1a. Type of work:       DRILL       REENTER         1b. Type of Well:       Oil Well       Gas Well       Other         1c. Type of Completion:       Hydraulic Fracturing       Single Zone       Multiple Zone         2. Name of Operator       9. API Well No.       30-015-56909         3a. Address       3b. Phone No. (include area code)       10. Field and Pool, or Exploratory                                                                                                                                                                                                                                                                                                                                                                                                                                                                                                                                                                                                                                                                                                                                                                                                                                                                                                                                                                                                                                                                                                                                                | Form 3160-3<br>(June 2015)<br>UNIT                 | FORM APPROVED<br>OMB No. 1004-0137<br>Expires: January 31, 2018 |                                                              |  |  |  |  |  |
|----------------------------------------------------------------------------------------------------------------------------------------------------------------------------------------------------------------------------------------------------------------------------------------------------------------------------------------------------------------------------------------------------------------------------------------------------------------------------------------------------------------------------------------------------------------------------------------------------------------------------------------------------------------------------------------------------------------------------------------------------------------------------------------------------------------------------------------------------------------------------------------------------------------------------------------------------------------------------------------------------------------------------------------------------------------------------------------------------------------------------------------------------------------------------------------------------------------------------------------------------------------------------------------------------------------------------------------------------------------------------------------------------------------------------------------------------------------------------------------------------------------------------------------------------------------------------------------------------------------------------------------------------------------------------------------------------------------------------------|----------------------------------------------------|-----------------------------------------------------------------|--------------------------------------------------------------|--|--|--|--|--|
| Ia. Type of work:       DRILL       REENTER       7. If Unit or CA Agreement, Name and N         Ib. Type of Well:       Oil Well       Gas Well       Other       8. Leaso Name and Well No.         2. Name of Operator       9. API Well No.       30.015-56909       36. Address         3. Address       3b. Phone No. (include area code)       10 Tield and Pool, or Exploratory         4. Location of Well (Report Incation clearly and in accordance with any State requirement; *)       11. Sec., T. R. M. of Blk. and Survey of A Astarface         At proposed prod. zone       14. Distance in miles and direction form nearest town or post office*       12. County or Parish       13. State         15. Disense from proposed*       property of transmissions (in fall and pool, or Exploratory)       14. Distance in miles and direction form nearest town or post office*       17. Spacing Unit dedicated to this well         18. Distance from proposed */ property of transmissions (in fall and pool, or Exploratory)       13. State         19. Distance from proposed */ property of transmissions (in fall and pool, or Exploratory)       13. State         19. Distance from proposed */ property of transmissions (in fall and pool, or fall and pool, or fall and property of transmissions (in fall and pool, or fall and pool, or fall and pool, or fall and pool and fall and pool and fall and pool and fall and pool and fall and property of transmissions (in fall and pool, or fall and pool and fall and property of the property of transmissions)         19. Distance from pro                                                                                                   | DEPARTMEN                                          | T OF THE INTERIOR                                               | 5. Lease Serial No.                                          |  |  |  |  |  |
| In       Instruction       INFERSION         ID       Type of Well:       OI Well       Gas Well       Other         1c.       Type of Completion:       Hydraulic Fracturing       Single Zone       Multiple Zone         2.       Name of Operator       9. APJ.Well No.       3.0.015.560009         3a.       Address       3b. Phone No. (include area code)       10 Field and Pool, or Exploratory         4.       Location of Well (Report location clearly and in accordance with any State requirements.*)       11. Sec., T. R. M. of Blk. and Survey or A         At surface       At surface       12. County or Parish       13. State         15.       Distance from proposed*       10. No of acress in laise       17. Spacing Unit dedicated to this well         16. No of acress in laise       17. Spacing Unit dedicated to this well       13. State         15.       Distance from proposed*       19. Proposed Depth       20. BLM/BIA Bond No. in file         17.       Spacing Unit dedicated surveyor       24. Attuchments         7       The following, completed in accordance with the requirements of Orshore OI and Gas Order No. 1, and the Hydraulic Fracturing rule per 43 CFR 3162.         18.       Brance Mark and Surveyor       24. Attuchments         7       The following, completed in accordance with the requitements of Orshore OI and Gas Order No. 1, a                                                                                                                                                                                                                                                                                                               | APPLICATION FOR PE                                 | RMIT TO DRILL OR REENTER                                        | 6. If Indian, Allotee or Tribe Name                          |  |  |  |  |  |
| Le. Type of Completion:       I Bydraulic Fracturing       Single Zone       Multiple Zone       8. Lease Name and Well No.         2. Name of Operator       9. APLWell No.       30.015-56909         3a. Address       3b. Phone No. (include area code)       10. Field and hool, or Exploratory         4. Location of Well (Report location clearly and in accordance with any State requirements.*)       11. Sec., T. R. M. of Blk, and Survey or A         A surface       At proposed prod. zone       12. County or Parish       13. State         13. Distance from proposed*       16. No of acres in lease       17. Spacing Unit dedicated to this well         location to nearest proposed*       10. No of acres in lease       17. Spacing Unit dedicated to this well         location to nearest drug unit line, if any)       19. Proposed Depth       20 BLM/BLA Bond No. in file         18. Distance from proposed       19. Proposed Depth       20 BLM/BLA Bond No. in file         applied for, on this lease, 0.       19. Proposed Depth       20 BLM/BLA Bond No. in file         21. Elevations (Show whether DF, KDB, RT, GL, etc.)       22 Approximate date work will start*       23. Estimated duration         23. A Surface Use Plan (if the location is on National Forest System Lands, the Such Other sta specific information and/or plans as may be requested by the LNM.       5 Operator crification.         25. Signature       Name (Printed/Typed)       Date                                                                                                                                                                                                                  | 1a. Type of work:   DRILL                          | REENTER                                                         | 7. If Unit or CA Agreement, Name and No.                     |  |  |  |  |  |
| 1c. Type of Completion:       Hydraulic Fracturing       Single Zone       Multiple Zone         2. Name of Operator       9. APLWell No.<br>30.0115.56009       3a. Address       3b. Phone No. (include area code)       10. Field and Pool, or Exploratory         4. Location of Well ( <i>Report location clearly and in accordance with any State requirements.</i> *)       11. Sex. T. R. M. of Blk. and Survey or A         At surface       At proposed prod. zone       12. County or Parish       13. State         15. Distance in miles and direction from nearest town or post office*       12. County or Parish       13. State         15. Distance from proposed*<br>property or lease line, ft.<br>(Alot to nearest dirg, unit line, if any)       16. No of acress in lease       17. Spacing Unit dedicated to this well         18. Distance from proposed location*<br>to nearest well, drilling, completed,<br>applied for, on this lease, ft.       19. Proposed Depth.       20. BLM/BIA Bond No. in file         21. Elevations (Show whether DF, KDB, RT, GL, etc.)       22. Approximate date wark will start*       23. Estimated duration         24. Attachments       14. Bond to cover the operations unless covered by an existing bond on file<br>to acate the unit of the location is on, National Forest Streke Office).       4. Bond to cover the operations unless covered by an existing bond on file<br>them 20 above).         3. Sufface Use Plan (ff the location is on, National Forest Streke Office).       5. Operator certification.       5. Operator certification.         25. Si                                                                                         | 1b. Type of Well: Oil Well Ga                      | ıs Well Other                                                   |                                                              |  |  |  |  |  |
| 3a. Address       3b. Phone No. (include area code)       10 Field and Pool, or Exploratory         4. Location of Well (Report location clearly and in accordance with any State requirements.*)       11. Sec. T. R. M. of Bik. and Survey or A         At surface       At proposed prod. zone       11. Sec. T. R. M. of Bik. and Survey or A         14. Distance in miles and direction from nearest town or post office*       12. County or Parish       13. State         15. Distance from proposed*       16. No of acress in lease       17. Spacing Unit dedicated to this well         location to nearest drig, unit line, if any)       19. Proposed Depth       20. BLM/BIA Bond No. in file         14. Distance from proposed location*       19. Proposed Depth       20. BLM/BIA Bond No. in file         21. Elevations (Show whether DF, KDB, RT, GL, etc.)       22 Approximate date work will start*       23. Estimated duration         24. Attachments       4. Bond to cover the operations unless covered by an existing bond on file lum 20 above).       4. Bond to cover the operations unless covered by an existing bond on file lum 20 above).         13. Surface Low Plan (if the location is on National Forest System Lands, the BLM       5. Operator certification.       5. Superature (Printed/Typed)       Date         11. BLM       Date       11.       Date       11.       Surface and would entitle the applicant holds legal or equitable title to those rights in the subject lease which would entitle the applicanthos or approval                                                                                                                                        | 1c. Type of Completion: Hydraulic Fracture         | ing Single Zone Multiple Zone                                   | 8. Lease Name and Well No.                                   |  |  |  |  |  |
| 4. Location of Well (Report location clearly and in accordance with any State requirements.*)<br>At surface<br>At proposed prod. zone       11. Sec. T. R. M. of Blk. and Survey of A<br>At proposed prod. zone         14. Distance in miles and direction from nearest town or post office*       12. County or Parish       13. State         15. Distance from proposed*<br>location to nearest<br>property or lease line, ft.<br>(Also to nearest dirg. until line, if any)       10. No of acres in lease       17. Spacing Unit dedicated to this well         18. Distance from proposed location*<br>to nearest well, drilling, completed,<br>applied for, on this lease, ft.       19. Proposed Depth       20. BLM/BIA Bond No. in file         21. Elevations (Show whether DF, KDB, RT, GL, etc.)       22. Approximate date work will start*       23. Estimated duration         24. Attachments       11. Bond to cover the operations unless covered by an existing bond on file<br>line 20 above).       14. Bond to cover the operations unless covered by an existing bond on file<br>line 20 above).         2. A Drilling Plan.       Surper vorte: Service Office)       4. Bond to cover the operations unless covered by an existing bond on file<br>line 20 above).         2. Signature       Name (Printed/Typed)       Date         Title       Office       Date         Application approval does not yarrant or certify that the applicant holds legal or equitable title to those rights in the subject lease which would entitle the<br>application and approval does not yarrant or certify that the applicant holds legal or equitable title to those rights in the subject lease which woul | 2. Name of Operator                                |                                                                 |                                                              |  |  |  |  |  |
| At surface         At proposed prod. zone         14. Distance in miles and direction from nearest town or post office*       12. County or Parish       13. State         15. Distance from proposed*<br>property or lease line, ft.<br>(Also to nearest drig, unit line, if any)       16. No of acress in lease       17. Spacing Unit dedicated to this well         18. Distance from proposed location*<br>to nearest well, drilling, completed,<br>applied for, on this lease, ft.       19. Proposed Depth       20/ BLM/BIA Bond No. in file         21. Elevations (Show whether DF, KDB, RT, GL, etc.)       22. Approximate date work will start*       23. Estimated duration         24. Attachments       24. Attachments         The following, completed in accordance with the requirements of Onshore Oil and Gas Order No. 1, and the Hydraulic Fracturing rule per 43 CFR 3162.<br>(as applicable)       19. Proposed System Lands, the         1. Well plat certified by a registered surveyor:       2. A Dialing Plan.       4. Bond to cover the operations unless covered by an existing bond on file<br>them 20 above).         25. Signature       Name (Printed/Typed)       Date         Title       Office         Approved by (Signature)       Name (Printed/Typed)       Date         Title       Office         Application approval does not warrant or certify that the applicant holds legal or equitable title to those rights in the subject lease which would entitle the<br>application of approval, if any, are attached.                                                                                                                                                             | 3a. Address                                        | 3b. Phone No. (include area cod                                 | le) 10. Field and Pool, or Exploratory                       |  |  |  |  |  |
| At proposed prod. zone       14. Distance in miles and direction from nearest town or post office*       12. County or Parish       13. State         15. Distance from proposed*<br>location to nearest<br>property or lease line, fl.<br>(Also to nearest drig, unit line, if any)       16. No of acres in lease       17. Spacing Unit dedicated to this well         18. Distance from proposed location*<br>to nearest well, drilling, completed,<br>applied for, on this lease, ft.       19. Proposed Depth       20. BLM/BIA Bond No. in file         21. Elevations (Show whether DF, KDB, RT, GL, etc.)       22. Approximate date work will start*       23. Estimated duration         24. Attachments       24. Attachments         The following, completed in accordance with the requirements of Onshore Oil and Gas Order No. 1, and the Hydraulic Fracturing rule per 43 CFR 3162.<br>(as applicable)       5. Operator certification.         1. Well plat certified by a registered surveyor.       4. Bond to cover the operations unless covered by an existing bond on file<br>them 20 above).       5. Operator certification.         25. Signature       Name ( <i>Printed/Typed</i> )       Date         Title       Office         Approved by ( <i>Signature</i> )       Name ( <i>Printed/Typed</i> )       Date         Title       Office         Application approval does not warrant or certify that the applicant holds legal or equitable title to those rights in the subject lease which would entitle the<br>applications of approval does not warrant or certify that the applicant holds legal or equitable title to tho                                                              | 4. Location of Well (Report location clearly and   | in accordance with any State requirements.*)                    | 11. Sec., T. R. M. or Blk. and Survey or Area                |  |  |  |  |  |
| 14. Distance in miles and direction from nearest town or post office*       12. County or Parish       13. State         14. Distance in miles and direction from nearest town or post office*       17. Spacing Unit dedicated to this well location to nearest rig unit line, if any)       13. State         15. Distance from proposed*       16. No of acres in lease       17. Spacing Unit dedicated to this well doctation to nearest drig unit line, if any)       18. Distance from proposed location*       19. Proposed Depth       20. BLM/BIA Bond No. in file         16. Distance from proposed support of on this lease, f.       19. Proposed Depth       20. BLM/BIA Bond No. in file       21. Elevations (Show whether DF, KDB, RT, GL, etc.)       22. Approximate date work will start*       23. Estimated duration         21. Elevations (Show whether DF, KDB, RT, GL, etc.)       22. Approximate date work will start*       23. Estimated duration         24. Attachments       24. Attachments         The following, completed in accordance with the requirements of Onshore Oil and Gas Order No. 1, and the Hydraulic Fracturing rule per 43 CFR 3162. (as applicable)       3. Our data cover the operations unless covered by an existing bond on file Item 20 above).       5. Operator certification.       6. Such other site specific information and/or plans as may be requested by the BLM         25. Signature       Name ( <i>Printed/Typed</i> )       Date         Title       Office       Application approval does not warrant or certify that the applicant holds legal or equitable title to those righ                                                                   |                                                    |                                                                 |                                                              |  |  |  |  |  |
| 15. Distance from proposed*<br>location to nearest<br>property or lease line, ft.<br>(Also to nearest drig, unit line, if any)       16. No of acres in lease       17. Spacing. Unit dedicated to this well<br>docation to nearest<br>property or lease line, ft.         18. Distance from proposed location*<br>to nearest well, drilling, completed,<br>applied for, on this lease, ft.       19. Proposed Depth       20. BLM/BIA Bond No. in file         21. Elevations (Show whether DF, KDB, RT, GL, etc.)       22. Approximate date work will start*       23. Estimated duration         24. Attachments         The following, completed in accordance with the requirements of Onshore Oil and Gas Order No. 1, and the Hydraulic Fracturing rule per 43 CFR 3162.<br>(as applicable)       4. Bond to cover the operations unless covered by an existing bond on file<br>filem 20 above).         3. A surface Use Plan.<br>SUPO must be filed with the appropriate Forest Service Office)       9. Operator certification.         5. Signature       Name ( <i>Printed/Typed</i> )       Date         Title       Office         Approved by ( <i>Signature</i> )       Name ( <i>Printed/Typed</i> )       Date         Title       Office         Application approval does not warrant or certify that the applicant holds legal or equitable title to those rights in the subject lease which would entitle the<br>application doer on the structure.                                                                                                                                                                                                                                                       | -                                                  |                                                                 |                                                              |  |  |  |  |  |
| location to nearest<br>property or lease line, ft.<br>(Also to nearest drig, unit line, if any)       19. Proposed Depth       20. BLM/BIA Bond No. in file         18. Distance from proposed location*<br>to nearest well, drilling, completed,<br>applied for, on this lease, ft.       19. Proposed Depth       20. BLM/BIA Bond No. in file         21. Elevations (Show whether DF, KDB, RT, GL, etc.)       22. Approximate date work will start*       23. Estimated duration         24. Attachments         74. Attachments         10. Well plat certified by a registered surveyor.         2. A Drilling Plan.       4. Bond to cover the operations unless covered by an existing bond on file<br>Item 20 above).         5. Signature         Name (Printed/Typed)         Date         Title         Approved by (Signature)         Name (Printed/Typed)         Date         Title         Applicant to enduct operation approval does not warrant or certify that the applicant holds legal or equitable title to those rights in the subject lease which would entitle the<br>application approval does not warrant or certify that the applicant holds legal or equitable title to those rights in the subject lease which would entitle the<br>application conduct operations thereon.<br>Conditions of approval, if any, are attached.         Title 18 U.S.C. Section 1001 and Title 43 U.S.C. Section 1212, make it a crime for any                                                                                                                                                                                                                                                                     | 14. Distance in miles and direction from nearest t | own or post office*                                             | 12. County or Parish 13. State                               |  |  |  |  |  |
| to nearest well, drilling, completed, applied for, on this lease, ft.         21. Elevations (Show whether DF, KDB, RT, GL, etc.)       22. Approximate date work will start*       23. Estimated duration         24. Attachments         The following, completed in accordance with the requirements of Onshore Oil and Gas Order No. 1, and the Hydraulic Fracturing rule per 43 CFR 3162. (as applicable)         1. Well plat certified by a registered surveyor.       4. Bond to cover the operations unless covered by an existing bond on file Item 20 above).         3. A Surface Use Plan (if the location is on National Forest System Lands, the SUPO must be filed with the appropriate Forest Service Office)       4. Bond to cover the operations and/or plans as may be requested by the BLM         25. Signature       Name ( <i>Printed/Typed</i> )       Date         Title       Office         Approved by ( <i>Signature</i> )       Name ( <i>Printed/Typed</i> )       Date         Title       Office         Application approval does not warrant or certify that the applicant holds legal or equitable title to those rights in the subject lease which would entitle the applicant to conduct operations thereon. Conditions of approval, if any, are attached.         Title Is U.S.C. Section 1001 and Title 43 U.S.C. Section 1212, make it a crime for any person knowingly and willfully to make to any department or age                                                                                                                                                                                                                                                                | location to nearest property or lease line, ft.    | 16. No of acres in lease                                        | 17. Spacing Unit dedicated to this well                      |  |  |  |  |  |
| 24. Attachments         The following, completed in accordance with the requirements of Onshore Oil and Gas Order No. 1, and the Hydraulic Fracturing rule per 43 CFR 3162. (as applicable)         1. Well plat certified by a registered surveyor.       4. Bond to cover the operations unless covered by an existing bond on file Item 20 above).         3. A Surface Use Plan (if the location is on National Forest System Lands, the SUPO must be filed with the appropriate Forest Service Office)       4. Bond to cover the operations unless covered by an existing bond on file Item 20 above).         5. Signature       4. Bond to cover the operations and/or plans as may be requested by the BLM.         25. Signature       Name ( <i>Printed/Typed</i> )       Date         Title       Office         Approved by ( <i>Signature</i> )       Name ( <i>Printed/Typed</i> )       Date         Title       Office         Application approval does not warrant or certify that the applicant holds legal or equitable title to those rights in the subject lease which would entitle the applicant to conduct operations differen.         Conditions of approval, if any, are attached.       Title 18 U.S.C. Section 1001 and Title 43 U.S.C. Section 1212, make it a crime for any person knowingly and willfully to make to any department or age                                                                                                                                                                                                                                                                                                                                                     | to nearest well, drilling, completed,              | 19. Proposed Depth                                              | 20, BLM/BIA Bond No. in file                                 |  |  |  |  |  |
| The following, completed in accordance with the requirements of Onshore Oil and Gas Order No. 1, and the Hydraulic Fracturing rule per 43 CFR 3162. (as applicable)         1. Well plat certified by a registered surveyor.         2. A Drilling Plan.         3. A Surface Use Plan (if the location is on National Forest System Lands, the SUPO must be filed with the appropriate Forest Service Office)         25. Signature         4. Bond to cover the operations unless covered by an existing bond on file Item 20 above).         5. Operator certification.         6. Such other site specific information and/or plans as may be requested by t BLM.         25. Signature       Name ( <i>Printed/Typed</i> )         Title         Approved by ( <i>Signature</i> )       Name ( <i>Printed/Typed</i> )         Title         Office         Application approval does not warrant or certify that the applicant holds legal or equitable title to those rights in the subject lease which would entitle the applicant to conduct operations thereon.         Conditions of approval, if any, are attached.         Title 8 U.S.C. Section 1001 and Title 43 U.S.C. Section 1212, make it a crime for any person knowingly and willfully to make to any department or age                                                                                                                                                                                                                                                                                                                                                                                                                                     | 21. Elevations (Show whether DF, KDB, RT, GL,      | etc.) 22. Approximate date work will                            | start* 23. Estimated duration                                |  |  |  |  |  |
| (as applicable)         1. Well plat certified by a registered surveyor.         2. A Drilling Plan.         3. A Surface Use Plan (if the location is on National Forest System Lands, the SUPO must be filed with the appropriate Forest Service Office).         4. Bond to cover the operations unless covered by an existing bond on file Item 20 above).         5. Operator certification.         6. Such other site specific information and/or plans as may be requested by the BLM.         25. Signature       Name (Printed/Typed)         Date         Title         Approved by (Signature)       Name (Printed/Typed)         Date         Title         Application approval does not warrant or certify that the applicant holds legal or equitable title to those rights in the subject lease which would entitle the applicant to conduct operations thereon.         Conditions of approval, if any, are attached.         Title 18 U.S.C. Section 1001 and Title 43 U.S.C. Section 1212, make it a crime for any person knowingly and willfully to make to any department or age                                                                                                                                                                                                                                                                                                                                                                                                                                                                                                                                                                                                                           |                                                    | 24. Attachments                                                 |                                                              |  |  |  |  |  |
| 2. A Drilling Plan.       Item 20 above).         3. A Surface Use Plan (if the location is on National Forest System Lands, the SUPO must be filed with the appropriate Forest Service Office)       Item 20 above).         5. Operator certification.       6. Such other site specific information and/or plans as may be requested by t BLM.         25. Signature       Name ( <i>Printed/Typed</i> )       Date         Title       Office         Approved by ( <i>Signature</i> )       Name ( <i>Printed/Typed</i> )       Date         Title       Office         Application approval does not warrant or certify that the applicant holds legal or equitable title to those rights in the subject lease which would entitle the applicant to conduct operations thereon.         Conditions of approval, if any, are attached.         Title 18 U.S.C. Section 1001 and Title 43 U.S.C. Section 1212, make it a crime for any person knowingly and willfully to make to any department or age                                                                                                                                                                                                                                                                                                                                                                                                                                                                                                                                                                                                                                                                                                                       |                                                    | requirements of Onshore Oil and Gas Order No. I                 | 1, and the Hydraulic Fracturing rule per 43 CFR 3162.3-3     |  |  |  |  |  |
| SUPO must be filed with the appropriate Forest Service Office)       6. Such other site specific information and/or plans as may be requested by t         25. Signature       Name (Printed/Typed)       Date         Title       Approved by (Signature)       Name (Printed/Typed)       Date         Title       Office       Office         Application approval does not warrant or certify that the applicant holds legal or equitable title to those rights in the subject lease which would entitle the applicant to conduct operations thereon.       Conditions of approval, if any, are attached.         Title 18 U.S.C. Section 1001 and Title 43 U.S.C. Section 1212, make it a crime for any person knowingly and willfully to make to any department or age                                                                                                                                                                                                                                                                                                                                                                                                                                                                                                                                                                                                                                                                                                                                                                                                                                                                                                                                                     |                                                    |                                                                 | ne operations unless covered by an existing bond on file (se |  |  |  |  |  |
| Title         Approved by (Signature)       Name (Printed/Typed)         Title       Office         Application approval does not warrant or certify that the applicant holds legal or equitable title to those rights in the subject lease which would entitle the applicant to conduct operations thereon.       Conditions of approval, if any, are attached.         Title 18 U.S.C. Section 1001 and Title 43 U.S.C. Section 1212, make it a crime for any person knowingly and willfully to make to any department or age                                                                                                                                                                                                                                                                                                                                                                                                                                                                                                                                                                                                                                                                                                                                                                                                                                                                                                                                                                                                                                                                                                                                                                                                  |                                                    | t Service Office). 6. Such other site sp                        |                                                              |  |  |  |  |  |
| Approved by (Signature)       Name (Printed/Typed)       Date         Title       Office         Application approval does not warrant or certify that the applicant holds legal or equitable title to those rights in the subject lease which would entitle the applicant to conduct operations thereon.         Conditions of approval, if any, are attached.         Title 18 U.S.C. Section 1001 and Title 43 U.S.C. Section 1212, make it a crime for any person knowingly and willfully to make to any department or age                                                                                                                                                                                                                                                                                                                                                                                                                                                                                                                                                                                                                                                                                                                                                                                                                                                                                                                                                                                                                                                                                                                                                                                                   | 25. Signature                                      | Name (Printed/Typed)                                            | Date                                                         |  |  |  |  |  |
| Title       Office         Application approval does not warrant or certify that the applicant holds legal or equitable title to those rights in the subject lease which would entitle the applicant to conduct operations thereon.       Conditions of approval, if any, are attached.         Title 18 U.S.C. Section 1001 and Title 43 U.S.C. Section 1212, make it a crime for any person knowingly and willfully to make to any department or age                                                                                                                                                                                                                                                                                                                                                                                                                                                                                                                                                                                                                                                                                                                                                                                                                                                                                                                                                                                                                                                                                                                                                                                                                                                                           | Title                                              |                                                                 |                                                              |  |  |  |  |  |
| Application approval does not warrant or certify that the applicant holds legal or equitable title to those rights in the subject lease which would entitle the applicant to conduct operations thereon.         Conditions of approval, if any, are attached.         Title 18 U.S.C. Section 1001 and Title 43 U.S.C. Section 1212, make it a crime for any person knowingly and willfully to make to any department or age                                                                                                                                                                                                                                                                                                                                                                                                                                                                                                                                                                                                                                                                                                                                                                                                                                                                                                                                                                                                                                                                                                                                                                                                                                                                                                    | Approved by (Signature)                            | Name (Printed/Typed)                                            | Date                                                         |  |  |  |  |  |
| applicant to conduct operations thereon.<br>Conditions of approval, if any, are attached.<br>Title 18 U.S.C. Section 1001 and Title 43 U.S.C. Section 1212, make it a crime for any person knowingly and willfully to make to any department or age                                                                                                                                                                                                                                                                                                                                                                                                                                                                                                                                                                                                                                                                                                                                                                                                                                                                                                                                                                                                                                                                                                                                                                                                                                                                                                                                                                                                                                                                              | Title                                              | Office                                                          |                                                              |  |  |  |  |  |
|                                                                                                                                                                                                                                                                                                                                                                                                                                                                                                                                                                                                                                                                                                                                                                                                                                                                                                                                                                                                                                                                                                                                                                                                                                                                                                                                                                                                                                                                                                                                                                                                                                                                                                                                  | applicant to conduct operations thereon.           | hat the applicant holds legal or equitable title to the         | hose rights in the subject lease which would entitle the     |  |  |  |  |  |
|                                                                                                                                                                                                                                                                                                                                                                                                                                                                                                                                                                                                                                                                                                                                                                                                                                                                                                                                                                                                                                                                                                                                                                                                                                                                                                                                                                                                                                                                                                                                                                                                                                                                                                                                  |                                                    |                                                                 |                                                              |  |  |  |  |  |