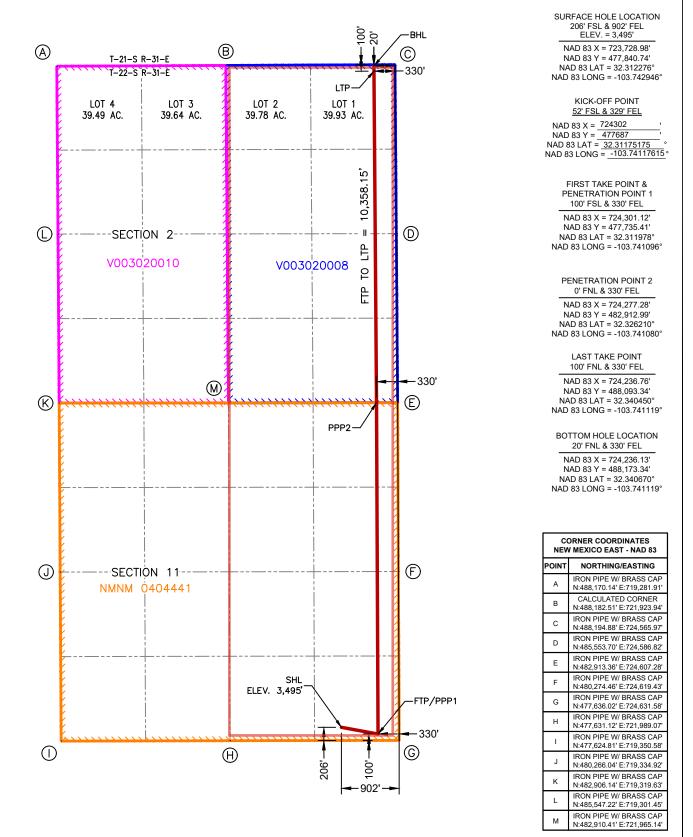

tors must outline the dedicated acreage in a red box, clearly show the well surface location and bottom hole location, if it is directionally drilled, with the dimensions from the section lines in the cardinal directions. If this is a horizontal wellbore show on this plat the location of the First Take Point and Last Take Point, and the point within the Completed interval (other than the First Take Point or Last Take Point) that is closest to any outer boundary of the tract.

Surveyors shall use the latest United States government survey or dependent resurvey. Well locations will be in reference to the New Mexico Principal Meridian. If the land is not surveyed, contact the OCD Engineering Bureau. Independent subdivision surveys will not be acceptable.

#### BELLOQ 11 2 FED STATE COM 828H



| Rec | eived | by | OCD: | 5/27/20 | 025 1:0 | 1:58 PM |
|-----|-------|----|------|---------|---------|---------|
|-----|-------|----|------|---------|---------|---------|

|                                                                          | E              | Stat<br>nergy, Minerals a | te of New Mex<br>and Natural Res                  |                            | ent       |                         | Submit Electronically<br>Via E-permitting |
|--------------------------------------------------------------------------|----------------|---------------------------|---------------------------------------------------|----------------------------|-----------|-------------------------|-------------------------------------------|
|