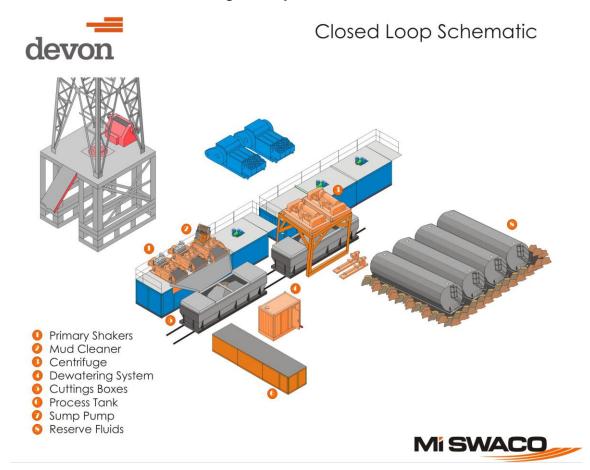

osed-loop system unless the closed-loop system is located on a site where there is an existing well, that is operated by Devon.

## II. Operations and Maintenance Plan

*Primary Shakers*: The primary shakers make the first removal of drill solids from the drilling mud as it leaves the well bore. The shakers are sized to handle maximum drilling rate at optimal screen size. The shakers normally remove solids down to 74 microns.

*Mud Cleaner*: The Mud Cleaner cleans the fluid after it leaves the shakers. A set of hydrocyclones are sized to handle 1.25 to 1.5 times the maximum circulating rate. This ensures all the fluid is being processed to an average cut point of 25 microns. The wet discharged is dewatered on a shaker equipped with ultra fine mesh screens and generally cut at 40 microns.



*Centrifuges*: The centrifuges can be one or two in number depending on the well geometry or depth of well. The centrifuges are sized to maintain low gravity solids at 5% or below. They may or may not need a dewatering system to enhance the removal rates. The centrifuges can make a cut point of 8-10 microns depending on bowl speed, feed rate, solids loading and other factors.

The centrifuge system is designed to work on the active system and be flexible to process incoming fluids from other locations. This set-up is also dependent on well factors.

*Dewatering System:* The dewatering system is a chemical mixing and dosing system designed to enhance the solids removal of the centrifuge. Not commonly used in shallow wells. It may contain pH adjustment, coagulant mixing and dosing, and pol