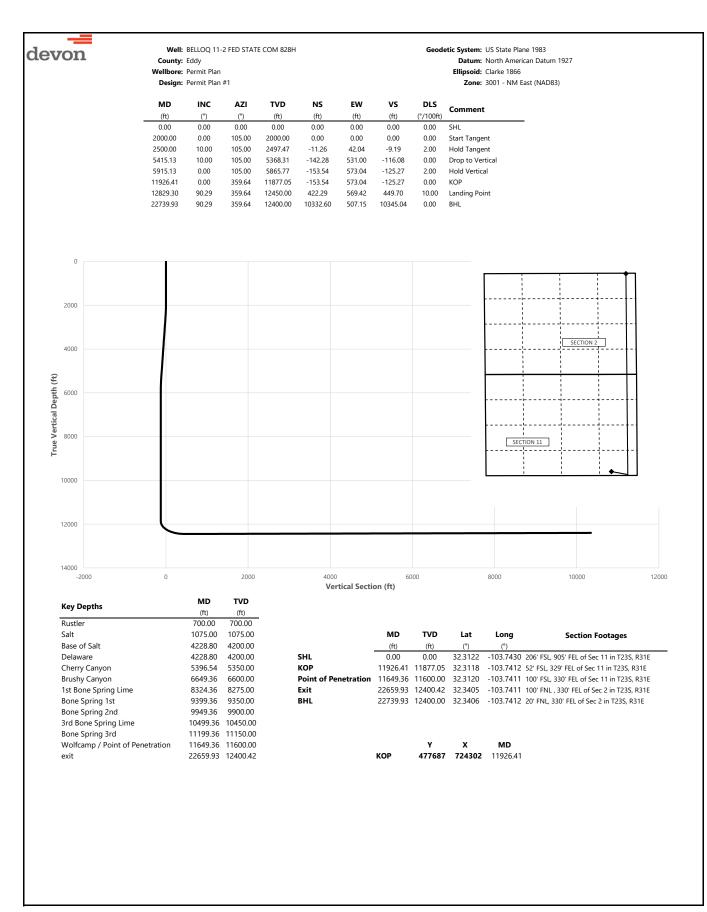

ration and maintenance. Screen and chemical use is logged to maintain inventory control. Fluid properties are monitored and recorded and drilling mud volumes are accounted for in the mud storage farm. This data is kept for end of well review to insure performance goals are met. Lessons learned are logged and used to help with continuous improvement.

A MI SWACO field supervisor manages from 3-5 wells. They are responsible for training personnel, supervising installations, and inspecting sites for compliance of MI SWACO safety and operational policy.

## III. Closure Plan

A maximum 340' X 340' caliche pad is built per well. All of the trucks and steel tanks fit on this pad. All fluid cuttings go to the steel tanks to be hauled by various trucking companies to an agency approved disposal.



| levon |                    | County:        |                  | -2 FED STATE       | COM 828H           |                  |                    |              | Geodetic System: US State Plane 1983<br>Datum: North American Datum 1927<br>Ellipsoid: Clarke 1866 |
|-------|--------------------|----------------|------------------|--------------------|--------------------|------------------|--------------------|--------------|----------------------------------------------------------------------------------------------------|
|       |                    | Design:        | Permit Plan      | #1                 |                    |                  |                    |              | <b>Zone:</b> 3001 - NM East (NAD83)                                                                |
|