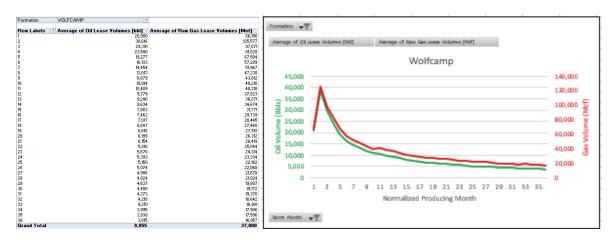

on Subject to Royalties, and Resource Conservation, requirements:

- (1) initial oil production estimates and decline,
- (2) initial gas production estimates and decline,
- (3) certification that the operator has an executed gas sales contract to sell 100 percent of the produced oil-well gas, and
- (4) any other information demonstrating the operator's plans to avoid the waste of gas.

(1), (2) 3 year Oil and Gas decline curves: Bone Spring and Wolfcamp formation decline curves below supply Year 1, 2, 3 cumulative values for oil and gas, in range format; based on peak IP rates for oil and gas based on Devon Energy Production Company, L.P. operated wells ID post 1/2019, 10K LL norm, P90-10 ranges, annualized rates. Please refer to NGMP for table of initial oil and gas volumes.



Wolfcamp



(3) Certification (NGMP Section 3 – Certification): Operator (Devon Energy Production Company, L.P.) will be able to connect the well(s) to a natural gas gathering system in the general area with sufficient capacity to transport one hundred percent of the anticipated volume of natural gas produced from the well(s) commencing on the date of first production, taking into account the current and anticipated volumes of produced natural gas from other wells connected to the pipeline gathering system;

(4) Addl waste avoidance information: Refer to NGMP Sec. VII. Operational Practices & VIII. Best Management Practices during Maintenance



# **Section 1 - Geologic Formations**

| Sec             | tion 1 - Geologic | Formatio  | ns            |                   |             |