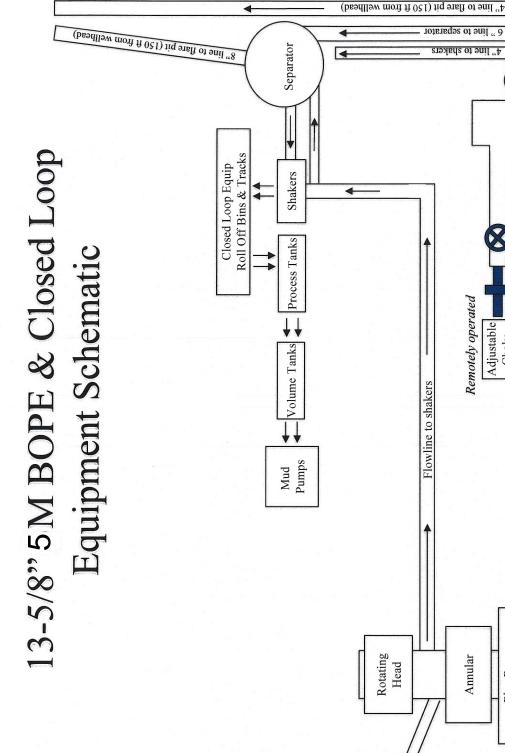

two wingvalves.
  - **a.** A means for intervention will be maintained while the drilling rig is not over the well.
- 4. The BLM will be contacted and notified 24 hours prior to commencing spudder rig operations.
- 5. Drilling operation will be performed with the big rig. At that time an approved BOP stack will be nippled up and tested on the wellhead before drilling operations commences on each well.
  - **a.** The BLM will be contacted / notified 24 hours before the big rig moves back on to the pad with the pre-set surface casing.
- **6.** Devon Energy will have supervision on the rig to ensure compliance with all BLM and NMOCD regulations and to oversee operations.
- 7. Once the rig is removed, Devon Energy will secure the wellhead area by placing a guard rail around the cellar area.





A multibowl wellhead may be used. The BOP will be tested per 43 CFR 3172 after installation on the surface casing which will cover testing requirements for a maximum of 30 days. If any seal subject to test pressure is broken the system must be tested.

Devon proposes using a multi-bowl wellhead assembly. This assembly will only be tested when installed on the surface casing. Minimum working pressure of the blowout preventer (BOP) and related equipment (BOPE) required for drilling below the surface casing shoe shall be 5000 (5M) psi.

- Wellhead will be installed by wellhead representatives.
- If the welding is performed by a third party, the wellhead representative will monitor the temperature to verify that it does not exceed the maximum temperature of the seal.
- Wellhead representat