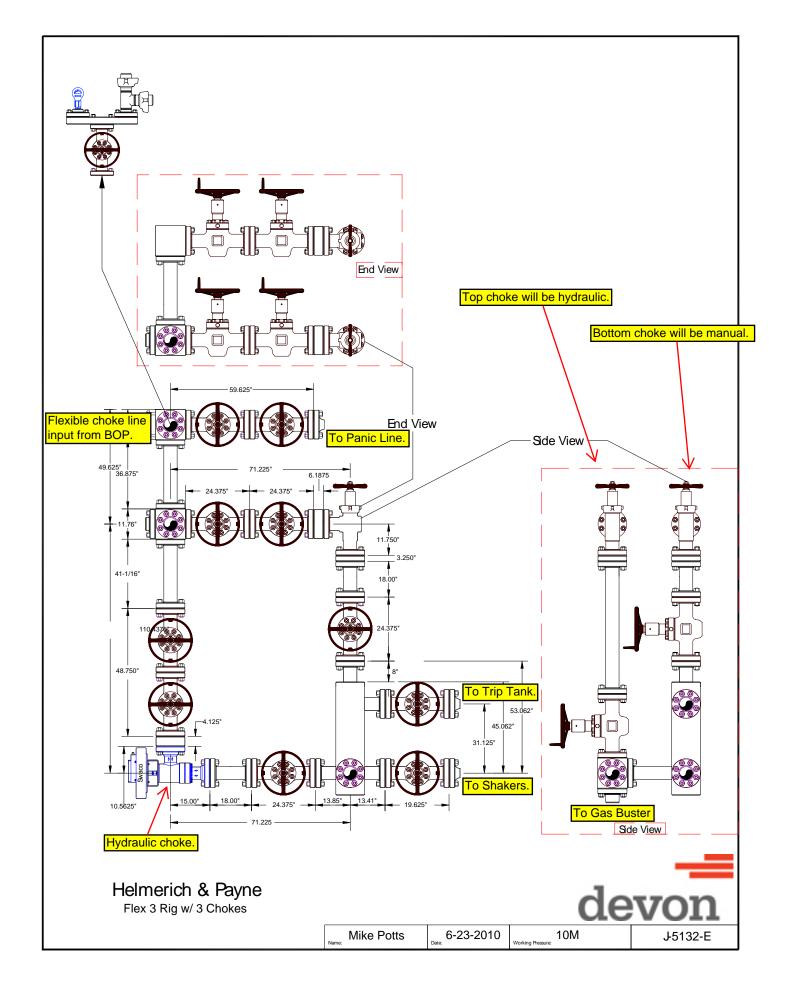

| DEPARTMENT OF THE INTERIOR<br>BUREAU OF LAND MANAGEMENT       5. Lease Serial No.         APPLICATION FOR PERMIT TO DRILL OR REENTER       6. If Indian, Allotee or Tribe Name         1a. Type of work:       DRILL       REENTER         1b. Type of Well:       Oil Well       Gas Well       Other         1c. Type of Completion:       Hydraulic Fracturing       Single Zone       Multiple Zone         2. Name of Operator       9. API Well No.       30-015-56909         3a. Address       3b. Phone No. (include area code)       10. Field and Pool, or Exploratory                                                                                                                                                                                                                                                                                                                                                                                                                                                                                                                                                                                                                                                                                                                                                                                                                                                                                                                                                                                                                                                                                                                                                | Form 3160-3<br>(June 2015)<br>UNIT                 | FORM APPROVED<br>OMB No. 1004-0137<br>Expires: January 31, 2018 |                                                              |  |  |  |  |  |
|----------------------------------------------------------------------------------------------------------------------------------------------------------------------------------------------------------------------------------------------------------------------------------------------------------------------------------------------------------------------------------------------------------------------------------------------------------------------------------------------------------------------------------------------------------------------------------------------------------------------------------------------------------------------------------------------------------------------------------------------------------------------------------------------------------------------------------------------------------------------------------------------------------------------------------------------------------------------------------------------------------------------------------------------------------------------------------------------------------------------------------------------------------------------------------------------------------------------------------------------------------------------------------------------------------------------------------------------------------------------------------------------------------------------------------------------------------------------------------------------------------------------------------------------------------------------------------------------------------------------------------------------------------------------------------------------------------------------------------|----------------------------------------------------|-----------------------------------------------------------------|--------------------------------------------------------------|--|--|--|--|--|
| Ia. Type of work:       DRILL       REENTER       7. If Unit or CA Agreement, Name and N         Ib. Type of Well:       Oil Well       Gas Well       Other       8. Leaso Name and Well No.         2. Name of Operator       9. API Well No.       30.015-56909       36. Address         3. Address       3b. Phone No. (include area code)       10 Tield and Pool, or Exploratory         4. Location of Well (Report Incation clearly and in accordance with any State requirement; *)       11. Sec., T. R. M. of Blk. and Survey of A Astarface         At proposed prod. zone       14. Distance in miles and direction form nearest town or post office*       12. County or Parish       13. State         15. Disense from proposed*       property of transmissions (in fall and pool, or Exploratory)       14. Distance in miles and direction form nearest town or post office*       17. Spacing Unit dedicated to this well         18. Distance from proposed */ property of transmissions (in fall and pool, or Exploratory)       13. State         19. Distance from proposed */ property of transmissions (in fall and pool, or Exploratory)       13. State         19. Distance from proposed */ property of transmissions (in fall and pool, or fall and pool, or fall and property of transmissions (in fall and pool, or fall and pool, or fall and pool, or fall and pool and fall and pool and fall and pool and fall and pool and fall and property of transmissions (in fall and pool, or fall and pool and fall and property of the property of transmissions)         19. Distance from pro                                                                                                   | DEPARTMEN                                          | T OF THE INTERIOR                                               | 5. Lease Serial No.                                          |  |  |  |  |  |
| In       Instruction       INFERSION         ID       Type of Well:       OI Well       Gas Well       Other         1c.       Type of Completion:       Hydraulic Fracturing       Single Zone       Multiple Zone         2.       Name of Operator       9. APJ.Well No.       3.0.015.560009         3a.       Address       3b. Phone No. (include area code)       10 Field and Pool, or Exploratory         4.       Location of Well (Report location clearly and in accordance with any State requirements.*)       11. Sec., T. R. M. of Blk. and Survey or A         At surface       At surface       12. County or Parish       13. State         15.       Distance from proposed*       10. No of acress in laise       17. Spacing Unit dedicated to this well         16. No of acress in laise       17. Spacing Unit dedicated to this well       13. State         15.       Distance from proposed*       19. Proposed Depth       20. BLM/BIA Bond No. in file         17.       Spacing Unit dedicated surveyor       24. Attuchments         7       The following, completed in accordance with the requirements of Orshore OI and Gas Order No. 1, and the Hydraulic Fracturing rule per 43 CFR 3162.         18.       Brance Mark and Surveyor       24. Attuchments         7       The following, completed in accordance with the requitements of Orshore OI and Gas Order No. 1, a                                                                                                                                                                                                                                                                                                               | APPLICATION FOR PE                                 | RMIT TO DRILL OR REENTER                                        | 6. If Indian, Allotee or Tribe Name                          |  |  |  |  |  |
| Le. Type of Completion:       I Bydraulic Fracturing       Single Zone       Multiple Zone       8. Lease Name and Well No.         2. Name of Operator       9. APLWell No.       30.015-56909         3a. Address       3b. Phone No. (include area code)       10. Field and hool, or Exploratory         4. Location of Well (Report location clearly and in accordance with any State requirements.*)       11. Sec., T. R. M. of Blk, and Survey or A         A surface       At proposed prod. zone       12. County or Parish       13. State         13. Distance from proposed*       16. No of acres in lease       17. Spacing Unit dedicated to this well         location to nearest proposed*       10. No of acres in lease       17. Spacing Unit dedicated to this well         location to nearest drug unit line, if any)       19. Proposed Depth       20 BLM/BLA Bond No. in file         18. Distance from proposed       19. Proposed Depth       20 BLM/BLA Bond No. in file         applied for, on this lease, 0.       19. Proposed Depth       20 BLM/BLA Bond No. in file         21. Elevations (Show whether DF, KDB, RT, GL, etc.)       22 Approximate date work will start*       23. Estimated duration         23. A Surface Use Plan (if the location is on National Forest System Lands, the Such Other sta specific information and/or plans as may be requested by the LNM.       5 Operator crification.         25. Signature       Name (Printed/Typed)       Date                                                                                                                                                                                                                  | 1a. Type of work:   DRILL                          | REENTER                                                         | 7. If Unit or CA Agreement, Name and No.                     |  |  |  |  |  |
| 1c. Type of Completion:       Hydraulic Fracturing       Single Zone       Multiple Zone         2. Name of Operator       9. APLWell No.<br>30.0115.56009       3a. Address       3b. Phone No. (include area code)       10. Field and Pool, or Exploratory         4. Location of Well ( <i>Report location clearly and in accordance with any State requirements.</i> *)       11. Sex. T. R. M. of Blk. and Survey or A         At surface       At proposed prod. zone       12. County or Parish       13. State         15. Distance in miles and direction from nearest town or post office*       12. County or Parish       13. State         15. Distance from proposed*<br>property or lease line, ft.<br>(Alot to nearest dirg, unit line, if any)       16. No of acress in lease       17. Spacing Unit dedicated to this well         18. Distance from proposed location*<br>to nearest well, drilling, completed,<br>applied for, on this lease, ft.       19. Proposed Depth.       20. BLM/BIA Bond No. in file         21. Elevations (Show whether DF, KDB, RT, GL, etc.)       22. Approximate date wark will start*       23. Estimated duration         24. Attachments       14. Bond to cover the operations unless covered by an existing bond on file<br>to acate the unit of the location is on, National Forest Streke Office).       4. Bond to cover the operations unless covered by an existing bond on file<br>them 20 above).         3. Sufface Use Plan (ff the location is on, National Forest Streke Office).       5. Operator certification.       5. Operator certification.         25. Si                                                                                         | 1b. Type of Well: Oil Well Ga                      | ıs Well Other                                                   |                                                              |  |  |  |  |  |
| 3a. Address       3b. Phone No. (include area code)       10 Field and Pool, or Exploratory         4. Location of Well (Report location clearly and in accordance with any State requirements.*)       11. Sec. T. R. M. of Bik. and Survey or A         At surface       At proposed prod. zone       11. Sec. T. R. M. of Bik. and Survey or A         14. Distance in miles and direction from nearest town or post office*       12. County or Parish       13. State         15. Distance from proposed*       16. No of acress in lease       17. Spacing Unit dedicated to this well         location to nearest drig, unit line, if any)       19. Proposed Depth       20. BLM/BIA Bond No. in file         14. Distance from proposed location*       19. Proposed Depth       20. BLM/BIA Bond No. in file         21. Elevations (Show whether DF, KDB, RT, GL, etc.)       22 Approximate date work will start*       23. Estimated duration         24. Attachments       4. Bond to cover the operations unless covered by an existing bond on file lum 20 above).       4. Bond to cover the operations unless covered by an existing bond on file lum 20 above).         13. Surface Low Plan (if the location is on National Forest System Lands, the BLM       5. Operator certification.       5. Superature (Printed/Typed)       Date         11. BLM       Date       11.       Date       11.       Surface and would entitle the applicant holds legal or equitable title to those rights in the subject lease which would entitle the applicanthos or approval                                                                                                                                        | 1c. Type of Completion: Hydraulic Fracture         | ing Single Zone Multiple Zone                                   | 8. Lease Name and Well No.                                   |  |  |  |  |  |
| 4. Location of Well (Report location clearly and in accordance with any State requirements.*)<br>At surface<br>At proposed prod. zone       11. Sec. T. R. M. of Blk. and Survey of A<br>At proposed prod. zone         14. Distance in miles and direction from nearest town or post office*       12. County or Parish       13. State         15. Distance from proposed*<br>location to nearest<br>property or lease line, ft.<br>(Also to nearest dirg. until line, if any)       10. No of acres in lease       17. Spacing Unit dedicated to this well         18. Distance from proposed location*<br>to nearest well, drilling, completed,<br>applied for, on this lease, ft.       19. Proposed Depth       20. BLM/BIA Bond No. in file         21. Elevations (Show whether DF, KDB, RT, GL, etc.)       22. Approximate date work will start*       23. Estimated duration         24. Attachments       11. Bond to cover the operations unless covered by an existing bond on file<br>line 20 above).       14. Bond to cover the operations unless covered by an existing bond on file<br>line 20 above).         2. A Drilling Plan.       Surper vorte: Service Office)       4. Bond to cover the operations unless covered by an existing bond on file<br>line 20 above).         2. Signature       Name (Printed/Typed)       Date         Title       Office       Date         Application approval does not yarrant or certify that the applicant holds legal or equitable title to those rights in the subject lease which would entitle the<br>application and approval does not yarrant or certify that the applicant holds legal or equitable title to those rights in the subject lease which woul | 2. Name of Operator                                |                                                                 |                                                              |  |  |  |  |  |
| At surface         At proposed prod. zone         14. Distance in miles and direction from nearest town or post office*       12. County or Parish       13. State         15. Distance from proposed*<br>property or lease line, ft.<br>(Also to nearest drig, unit line, if any)       16. No of acress in lease       17. Spacing Unit dedicated to this well         18. Distance from proposed location*<br>to nearest well, drilling, completed,<br>applied for, on this lease, ft.       19. Proposed Depth       20/ BLM/BIA Bond No. in file         21. Elevations (Show whether DF, KDB, RT, GL, etc.)       22. Approximate date work will start*       23. Estimated duration         24. Attachments       24. Attachments         The following, completed in accordance with the requirements of Onshore Oil and Gas Order No. 1, and the Hydraulic Fracturing rule per 43 CFR 3162.<br>(as applicable)       19. Proposed System Lands, the         1. Well plat certified by a registered surveyor:       2. A Dialing Plan.       4. Bond to cover the operations unless covered by an existing bond on file<br>them 20 above).         25. Signature       Name (Printed/Typed)       Date         Title       Office         Approved by (Signature)       Name (Printed/Typed)       Date         Title       Office         Application approval does not warrant or certify that the applicant holds legal or equitable title to those rights in the subject lease which would entitle the<br>application of approval, if any, are attached.                                                                                                                                                             | 3a. Address                                        | 3b. Phone No. (include area cod                                 | le) 10. Field and Pool, or Exploratory                       |  |  |  |  |  |
| At proposed prod. zone       14. Distance in miles and direction from nearest town or post office*       12. County or Parish       13. State         15. Distance from proposed*<br>location to nearest<br>property or lease line, fl.<br>(Also to nearest drig, unit line, if any)       16. No of acres in lease       17. Spacing Unit dedicated to this well         18. Distance from proposed location*<br>to nearest well, drilling, completed,<br>applied for, on this lease, ft.       19. Proposed Depth       20. BLM/BIA Bond No. in file         21. Elevations (Show whether DF, KDB, RT, GL, etc.)       22. Approximate date work will start*       23. Estimated duration         24. Attachments       24. Attachments         The following, completed in accordance with the requirements of Onshore Oil and Gas Order No. 1, and the Hydraulic Fracturing rule per 43 CFR 3162.<br>(as applicable)       5. Operator certification.         1. Well plat certified by a registered surveyor.       4. Bond to cover the operations unless covered by an existing bond on file<br>them 20 above).       5. Operator certification.         25. Signature       Name ( <i>Printed/Typed</i> )       Date         Title       Office         Approved by ( <i>Signature</i> )       Name ( <i>Printed/Typed</i> )       Date         Title       Office         Application approval does not warrant or certify that the applicant holds legal or equitable title to those rights in the subject lease which would entitle the<br>applications of approval does not warrant or certify that the applicant holds legal or equitable title to tho                                                              | 4. Location of Well (Report location clearly and   | in accordance with any State requirements.*)                    | 11. Sec., T. R. M. or Blk. and Survey or Area                |  |  |  |  |  |
| 14. Distance in miles and direction from nearest town or post office*       12. County or Parish       13. State         14. Distance in miles and direction from nearest town or post office*       17. Spacing Unit dedicated to this well location to nearest rig unit line, if any)       13. State         15. Distance from proposed*       16. No of acres in lease       17. Spacing Unit dedicated to this well doctation to nearest drig unit line, if any)       18. Distance from proposed location*       19. Proposed Depth       20. BLM/BIA Bond No. in file         16. Distance from proposed support of on this lease, f.       19. Proposed Depth       20. BLM/BIA Bond No. in file       21. Elevations (Show whether DF, KDB, RT, GL, etc.)       22. Approximate date work will start*       23. Estimated duration         21. Elevations (Show whether DF, KDB, RT, GL, etc.)       22. Approximate date work will start*       23. Estimated duration         24. Attachments       24. Attachments         The following, completed in accordance with the requirements of Onshore Oil and Gas Order No. 1, and the Hydraulic Fracturing rule per 43 CFR 3162. (as applicable)       3. Our data cover the operations unless covered by an existing bond on file Item 20 above).       5. Operator certification.       6. Such other site specific information and/or plans as may be requested by the BLM         25. Signature       Name ( <i>Printed/Typed</i> )       Date         Title       Office       Application approval does not warrant or certify that the applicant holds legal or equitable title to those righ                                                                   |                                                    |                                                                 |                                                              |  |  |  |  |  |
| 15. Distance from proposed*<br>location to nearest<br>property or lease line, ft.<br>(Also to nearest drig, unit line, if any)       16. No of acres in lease       17. Spacing. Unit dedicated to this well<br>docation to nearest<br>property or lease line, ft.         18. Distance from proposed location*<br>to nearest well, drilling, completed,<br>applied for, on this lease, ft.       19. Proposed Depth       20. BLM/BIA Bond No. in file         21. Elevations (Show whether DF, KDB, RT, GL, etc.)       22. Approximate date work will start*       23. Estimated duration         24. Attachments         The following, completed in accordance with the requirements of Onshore Oil and Gas Order No. 1, and the Hydraulic Fracturing rule per 43 CFR 3162.<br>(as applicable)       4. Bond to cover the operations unless covered by an existing bond on file<br>filem 20 above).         3. A surface Use Plan.<br>SUPO must be filed with the appropriate Forest Service Office)       9. Operator certification.         5. Signature       Name ( <i>Printed/Typed</i> )       Date         Title       Office         Approved by ( <i>Signature</i> )       Name ( <i>Printed/Typed</i> )       Date         Title       Office         Application approval does not warrant or certify that the applicant holds legal or equitable title to those rights in the subject lease which would entitle the<br>application doer on the structure.                                                                                                                                                                                                                                                       | -                                                  |                                                                 |                                                              |  |  |  |  |  |
| location to nearest<br>property or lease line, ft.<br>(Also to nearest drig, unit line, if any)       19. Proposed Depth       20. BLM/BIA Bond No. in file         18. Distance from proposed location*<br>to nearest well, drilling, completed,<br>applied for, on this lease, ft.       19. Proposed Depth       20. BLM/BIA Bond No. in file         21. Elevations (Show whether DF, KDB, RT, GL, etc.)       22. Approximate date work will start*       23. Estimated duration         24. Attachments         74. Attachments         10. Well plat certified by a registered surveyor.         2. A Drilling Plan.       4. Bond to cover the operations unless covered by an existing bond on file<br>Item 20 above).         5. Signature         Name (Printed/Typed)         Date         Title         Approved by (Signature)         Name (Printed/Typed)         Date         Title         Applicant to enduct operation approval does not warrant or certify that the applicant holds legal or equitable title to those rights in the subject lease which would entitle the<br>application approval does not warrant or certify that the applicant holds legal or equitable title to those rights in the subject lease which would entitle the<br>application conduct operations thereon.<br>Conditions of approval, if any, are attached.         Title 18 U.S.C. Section 1001 and Title 43 U.S.C. Section 1212, make it a crime for any                                                                                                                                                                                                                                                                     | 14. Distance in miles and direction from nearest t | own or post office*                                             | 12. County or Parish 13. State                               |  |  |  |  |  |
| to nearest well, drilling, completed, applied for, on this lease, ft.         21. Elevations (Show whether DF, KDB, RT, GL, etc.)       22. Approximate date work will start*       23. Estimated duration         24. Attachments         The following, completed in accordance with the requirements of Onshore Oil and Gas Order No. 1, and the Hydraulic Fracturing rule per 43 CFR 3162. (as applicable)         1. Well plat certified by a registered surveyor.       4. Bond to cover the operations unless covered by an existing bond on file Item 20 above).         3. A Surface Use Plan (if the location is on National Forest System Lands, the SUPO must be filed with the appropriate Forest Service Office)       4. Bond to cover the operations and/or plans as may be requested by the BLM         25. Signature       Name ( <i>Printed/Typed</i> )       Date         Title       Office         Approved by ( <i>Signature</i> )       Name ( <i>Printed/Typed</i> )       Date         Title       Office         Application approval does not warrant or certify that the applicant holds legal or equitable title to those rights in the subject lease which would entitle the applicant to conduct operations thereon. Conditions of approval, if any, are attached.         Title Is U.S.C. Section 1001 and Title 43 U.S.C. Section 1212, make it a crime for any person knowingly and willfully to make to any department or age                                                                                                                                                                                                                                                                | location to nearest property or lease line, ft.    | 16. No of acres in lease                                        | 17. Spacing Unit dedicated to this well                      |  |  |  |  |  |
| 24. Attachments         The following, completed in accordance with the requirements of Onshore Oil and Gas Order No. 1, and the Hydraulic Fracturing rule per 43 CFR 3162. (as applicable)         1. Well plat certified by a registered surveyor.       4. Bond to cover the operations unless covered by an existing bond on file Item 20 above).         3. A Surface Use Plan (if the location is on National Forest System Lands, the SUPO must be filed with the appropriate Forest Service Office)       4. Bond to cover the operations unless covered by an existing bond on file Item 20 above).         5. Signature       4. Bond to cover the operations and/or plans as may be requested by the BLM.         25. Signature       Name ( <i>Printed/Typed</i> )       Date         Title       Office         Approved by ( <i>Signature</i> )       Name ( <i>Printed/Typed</i> )       Date         Title       Office         Application approval does not warrant or certify that the applicant holds legal or equitable title to those rights in the subject lease which would entitle the applicant to conduct operations differen.         Conditions of approval, if any, are attached.       Title 18 U.S.C. Section 1001 and Title 43 U.S.C. Section 1212, make it a crime for any person knowingly and willfully to make to any department or age                                                                                                                                                                                                                                                                                                                                                     | to nearest well, drilling, completed,              | 19. Proposed Depth                                              | 20, BLM/BIA Bond No. in file                                 |  |  |  |  |  |
| The following, completed in accordance with the requirements of Onshore Oil and Gas Order No. 1, and the Hydraulic Fracturing rule per 43 CFR 3162. (as applicable)         1. Well plat certified by a registered surveyor.         2. A Drilling Plan.         3. A Surface Use Plan (if the location is on National Forest System Lands, the SUPO must be filed with the appropriate Forest Service Office)         25. Signature         4. Bond to cover the operations unless covered by an existing bond on file Item 20 above).         5. Operator certification.         6. Such other site specific information and/or plans as may be requested by t BLM.         25. Signature       Name ( <i>Printed/Typed</i> )         Title         Approved by ( <i>Signature</i> )       Name ( <i>Printed/Typed</i> )         Title         Office         Application approval does not warrant or certify that the applicant holds legal or equitable title to those rights in the subject lease which would entitle the applicant to conduct operations thereon.         Conditions of approval, if any, are attached.         Title 8 U.S.C. Section 1001 and Title 43 U.S.C. Section 1212, make it a crime for any person knowingly and willfully to make to any department or age                                                                                                                                                                                                                                                                                                                                                                                                                                     | 21. Elevations (Show whether DF, KDB, RT, GL,      | etc.) 22. Approximate date work will                            | start* 23. Estimated duration                                |  |  |  |  |  |
| (as applicable)         1. Well plat certified by a registered surveyor.         2. A Drilling Plan.         3. A Surface Use Plan (if the location is on National Forest System Lands, the SUPO must be filed with the appropriate Forest Service Office).         4. Bond to cover the operations unless covered by an existing bond on file Item 20 above).         5. Operator certification.         6. Such other site specific information and/or plans as may be requested by the BLM.         25. Signature       Name (Printed/Typed)         Date         Title         Approved by (Signature)       Name (Printed/Typed)         Date         Title         Application approval does not warrant or certify that the applicant holds legal or equitable title to those rights in the subject lease which would entitle the applicant to conduct operations thereon.         Conditions of approval, if any, are attached.         Title 18 U.S.C. Section 1001 and Title 43 U.S.C. Section 1212, make it a crime for any person knowingly and willfully to make to any department or age                                                                                                                                                                                                                                                                                                                                                                                                                                                                                                                                                                                                                           |                                                    | 24. Attachments                                                 |                                                              |  |  |  |  |  |
| 2. A Drilling Plan.       Item 20 above).         3. A Surface Use Plan (if the location is on National Forest System Lands, the SUPO must be filed with the appropriate Forest Service Office)       Item 20 above).         5. Operator certification.       6. Such other site specific information and/or plans as may be requested by t BLM.         25. Signature       Name ( <i>Printed/Typed</i> )       Date         Title       Office         Approved by ( <i>Signature</i> )       Name ( <i>Printed/Typed</i> )       Date         Title       Office         Application approval does not warrant or certify that the applicant holds legal or equitable title to those rights in the subject lease which would entitle the applicant to conduct operations thereon.         Conditions of approval, if any, are attached.         Title 18 U.S.C. Section 1001 and Title 43 U.S.C. Section 1212, make it a crime for any person knowingly and willfully to make to any department or age                                                                                                                                                                                                                                                                                                                                                                                                                                                                                                                                                                                                                                                                                                                       |                                                    | requirements of Onshore Oil and Gas Order No. I                 | 1, and the Hydraulic Fracturing rule per 43 CFR 3162.3-3     |  |  |  |  |  |
| SUPO must be filed with the appropriate Forest Service Office)       6. Such other site specific information and/or plans as may be requested by t         25. Signature       Name (Printed/Typed)       Date         Title       Approved by (Signature)       Name (Printed/Typed)       Date         Title       Office       Office         Application approval does not warrant or certify that the applicant holds legal or equitable title to those rights in the subject lease which would entitle the applicant to conduct operations thereon.       Conditions of approval, if any, are attached.         Title 18 U.S.C. Section 1001 and Title 43 U.S.C. Section 1212, make it a crime for any person knowingly and willfully to make to any department or age                                                                                                                                                                                                                                                                                                                                                                                                                                                                                                                                                                                                                                                                                                                                                                                                                                                                                                                                                     |                                                    |                                                                 | ne operations unless covered by an existing bond on file (se |  |  |  |  |  |
| Title         Approved by (Signature)       Name (Printed/Typed)         Title       Office         Application approval does not warrant or certify that the applicant holds legal or equitable title to those rights in the subject lease which would entitle the applicant to conduct operations thereon.       Conditions of approval, if any, are attached.         Title 18 U.S.C. Section 1001 and Title 43 U.S.C. Section 1212, make it a crime for any person knowingly and willfully to make to any department or age                                                                                                                                                                                                                                                                                                                                                                                                                                                                                                                                                                                                                                                                                                                                                                                                                                                                                                                                                                                                                                                                                                                                                                                                  |                                                    | t Service Office). 6. Such other site sp                        |                                                              |  |  |  |  |  |
| Approved by (Signature)       Name (Printed/Typed)       Date         Title       Office         Application approval does not warrant or certify that the applicant holds legal or equitable title to those rights in the subject lease which would entitle the applicant to conduct operations thereon.         Conditions of approval, if any, are attached.         Title 18 U.S.C. Section 1001 and Title 43 U.S.C. Section 1212, make it a crime for any person knowingly and willfully to make to any department or age                                                                                                                                                                                                                                                                                                                                                                                                                                                                                                                                                                                                                                                                                                                                                                                                                                                                                                                                                                                                                                                                                                                                                                                                   | 25. Signature                                      | Name (Printed/Typed)                                            | Date                                                         |  |  |  |  |  |
| Title       Office         Application approval does not warrant or certify that the applicant holds legal or equitable title to those rights in the subject lease which would entitle the applicant to conduct operations thereon.       Conditions of approval, if any, are attached.         Title 18 U.S.C. Section 1001 and Title 43 U.S.C. Section 1212, make it a crime for any person knowingly and willfully to make to any department or age                                                                                                                                                                                                                                                                                                                                                                                                                                                                                                                                                                                                                                                                                                                                                                                                                                                                                                                                                                                                                                                                                                                                                                                                                                                                           | Title                                              |                                                                 |                                                              |  |  |  |  |  |
| Application approval does not warrant or certify that the applicant holds legal or equitable title to those rights in the subject lease which would entitle the applicant to conduct operations thereon.         Conditions of approval, if any, are attached.         Title 18 U.S.C. Section 1001 and Title 43 U.S.C. Section 1212, make it a crime for any person knowingly and willfully to make to any department or age                                                                                                                                                                                                                                                                                                                                                                                                                                                                                                                                                                                                                                                                                                                                                                                                                                                                                                                                                                                                                                                                                                                                                                                                                                                                                                    | Approved by (Signature)                            | Name (Printed/Typed)                                            | Date                                                         |  |  |  |  |  |
| applicant to conduct operations thereon.<br>Conditions of approval, if any, are attached.<br>Title 18 U.S.C. Section 1001 and Title 43 U.S.C. Section 1212, make it a crime for any person knowingly and willfully to make to any department or age                                                                                                                                                                                                                                                                                                                                                                                                                                                                                                                                                                                                                                                                                                                                                                                                                                                                                                                                                                                                                                                                                                                                                                                                                                                                                                                                                                                                                                                                              | Title                                              | Office                                                          |                                                              |  |  |  |  |  |
|                                                                                                                                                                                                                                                                                                                                                                                                                                                                                                                                                                                                                                                                                                                                                                                                                                                                                                                                                                                                                                                                                                                                                                                                                                                                                                                                                                                                                                                                                                                                                                                                                                                                                                                                  | applicant to conduct operations thereon.           | hat the applicant holds legal or equitable title to the         | hose rights in the subject lease which would entitle the     |  |  |  |  |  |
|                                                                                                                                                                                                                                                                                                                                                                                                                                                                                                                                                                                                                                                                                                                                                                                                                                                                                                                                                                                                                                                                                                                                                                                                                                                                                                                                                                                                                                                                                                                                                                                                                                                                                                                                  |                                                    |                                                                 |                                                              |  |  |  |  |  |