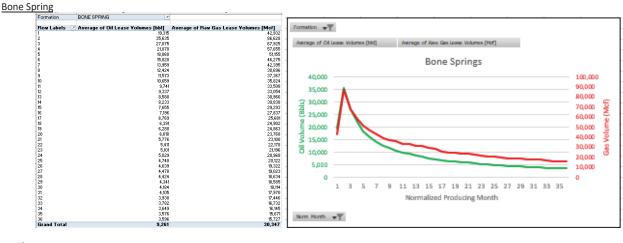

on, Production Subject to Royalties, and Resource Conservation, requirements:

- (1) initial oil production estimates and decline,
- (2) initial gas production estimates and decline,
- (3) certification that the operator has an executed gas sales contract to sell 100 percent of the produced oil-well gas, and
- (4) any other information demonstrating the operator's plans to avoid the waste of gas.

(1), (2) 3 year Oil and Gas decline curves: Bone Spring and Wolfcamp formation decline curves below supply Year 1, 2, 3 cumulative values for oil and gas, in range format; based on peak IP rates for oil and gas based on Devon Energy Production Company, L.P. operated wells ID post 1/2019, 10K LL norm, P90-10 ranges, annualized rates. Please refer to NGMP for table of initial oil and gas volumes.



Wolfcamp



(3) Certification (NGMP Section 3 – Certification): Operator (Devon Energy Production Company, L.P.) will be able to connect the well(s) to a natural gas gathering system in the general area with sufficient capacity to transport one hundred percent of the anticipated volume of natural gas produced from the well(s) commencing on the date of first production, taking into account the current and anticipated volumes of produced natural gas from other wells connected to the pipeline gathering system;

(4) Addl waste avoidance information: Refer to NGMP Sec. VII. Operational Practices & VIII. Best Management Practices during Maintenance



# **Section 1 - Geologic Formations**

| Sec             | tion 1 - Geologic | Formatio  | ns            |                   |             |