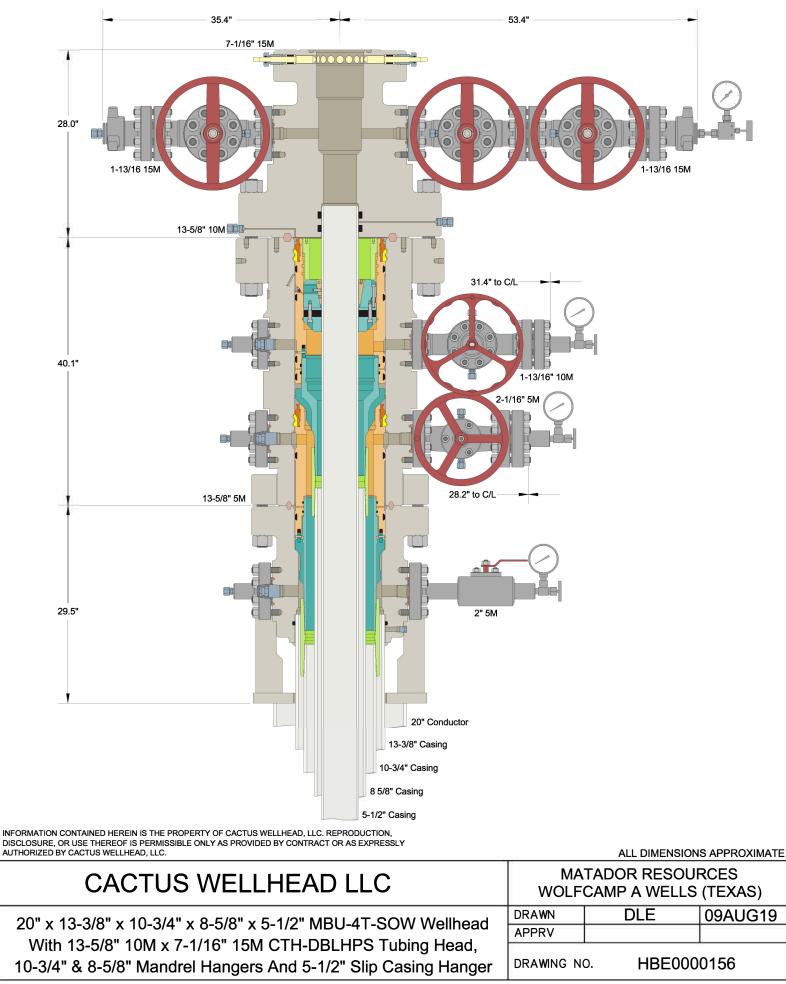

| DEPARTMENT OF THE INTERIOR<br>BUREAU OF LAND MANAGEMENT       5. Lease Serial No.         APPLICATION FOR PERMIT TO DRILL OR REENTER       6. If Indian, Allotee or Tribe Name         1a. Type of work:       DRILL       REENTER         1b. Type of Well:       Oil Well       Gas Well       Other         1c. Type of Completion:       Hydraulic Fracturing       Single Zone       Multiple Zone         2. Name of Operator       9. API Well No.       30-015-56909         3a. Address       3b. Phone No. (include area code)       10. Field and Pool, or Exploratory                                                                                                                                                                                                                                                                                                                                                                                                                                                                                                                                                                                                                                                                                                                                                                                                                                                                                                                                                                                                                                                                                                                                                | Form 3160-3<br>(June 2015)<br>UNIT                 | FORM APPROVED<br>OMB No. 1004-0137<br>Expires: January 31, 2018 |                                                              |  |  |  |  |  |
|----------------------------------------------------------------------------------------------------------------------------------------------------------------------------------------------------------------------------------------------------------------------------------------------------------------------------------------------------------------------------------------------------------------------------------------------------------------------------------------------------------------------------------------------------------------------------------------------------------------------------------------------------------------------------------------------------------------------------------------------------------------------------------------------------------------------------------------------------------------------------------------------------------------------------------------------------------------------------------------------------------------------------------------------------------------------------------------------------------------------------------------------------------------------------------------------------------------------------------------------------------------------------------------------------------------------------------------------------------------------------------------------------------------------------------------------------------------------------------------------------------------------------------------------------------------------------------------------------------------------------------------------------------------------------------------------------------------------------------|----------------------------------------------------|-----------------------------------------------------------------|--------------------------------------------------------------|--|--|--|--|--|
| Ia. Type of work:       DRILL       REENTER       7. If Unit or CA Agreement, Name and N         Ib. Type of Well:       Oil Well       Gas Well       Other       8. Leaso Name and Well No.         2. Name of Operator       9. API Well No.       30.015-56909       36. Address         3. Address       3b. Phone No. (include area code)       10 Tield and Pool, or Exploratory         4. Location of Well (Report Incation clearly and in accordance with any State requirement; *)       11. Sec., T. R. M. of Blk. and Survey of A Astarface         At proposed prod. zone       14. Distance in miles and direction form nearest town or post office*       12. County or Parish       13. State         15. Disense from proposed*       property of transmissions (in fall and pool, or Exploratory)       14. Distance in miles and direction form nearest town or post office*       17. Spacing Unit dedicated to this well         18. Distance from proposed */ property of transmissions (in fall and pool, or Exploratory)       13. State         19. Distance from proposed */ property of transmissions (in fall and pool, or Exploratory)       13. State         19. Distance from proposed */ property of transmissions (in fall and pool, or fall and pool, or fall and property of transmissions (in fall and pool, or fall and pool, or fall and pool, or fall and pool and fall and pool and fall and pool and fall and pool and fall and property of transmissions (in fall and pool, or fall and pool and fall and property of the property of transmissions)         19. Distance from pro                                                                                                   | DEPARTMEN                                          | T OF THE INTERIOR                                               | 5. Lease Serial No.                                          |  |  |  |  |  |
| In       Instruction       INFERSION         ID       Type of Well:       OI Well       Gas Well       Other         1c.       Type of Completion:       Hydraulic Fracturing       Single Zone       Multiple Zone         2.       Name of Operator       9. APJ.Well No.       3.0.015.560009         3a.       Address       3b. Phone No. (include area code)       10 Field and Pool, or Exploratory         4.       Location of Well (Report location clearly and in accordance with any State requirements.*)       11. Sec., T. R. M. of Blk. and Survey or A         At surface       At surface       12. County or Parish       13. State         15.       Distance from proposed*       10. No of acress in laise       17. Spacing Unit dedicated to this well         16. No of acress in laise       17. Spacing Unit dedicated to this well       13. State         15.       Distance from proposed*       19. Proposed Depth       20. BLM/BIA Bond No. in file         17.       Spacing Unit dedicated surveyor       24. Attuchments         7       The following, completed in accordance with the requirements of Orshore OI and Gas Order No. 1, and the Hydraulic Fracturing rule per 43 CFR 3162.         18.       Brance Mark and Surveyor       24. Attuchments         7       The following, completed in accordance with the requitements of Orshore OI and Gas Order No. 1, a                                                                                                                                                                                                                                                                                                               | APPLICATION FOR PE                                 | RMIT TO DRILL OR REENTER                                        | 6. If Indian, Allotee or Tribe Name                          |  |  |  |  |  |
| Le. Type of Completion:       I Bydraulic Fracturing       Single Zone       Multiple Zone       8. Lease Name and Well No.         2. Name of Operator       9. APLWell No.       30.015-56909         3a. Address       3b. Phone No. (include area code)       10. Field and hool, or Exploratory         4. Location of Well (Report location clearly and in accordance with any State requirements.*)       11. Sec., T. R. M. of Blk, and Survey or A         A surface       At proposed prod. zone       12. County or Parish       13. State         13. Distance from proposed*       16. No of acres in lease       17. Spacing Unit dedicated to this well         location to nearest proposed*       10. No of acres in lease       17. Spacing Unit dedicated to this well         location to nearest drug unit line, if any)       19. Proposed Depth       20 BLM/BLA Bond No. in file         18. Distance from proposed       19. Proposed Depth       20 BLM/BLA Bond No. in file         applied for, on this lease, 0.       19. Proposed Depth       20 BLM/BLA Bond No. in file         21. Elevations (Show whether DF, KDB, RT, GL, etc.)       22 Approximate date work will start*       23. Estimated duration         23. A Surface Use Plan (if the location is on National Forest System Lands, the Such Other sta specific information and/or plans as may be requested by the LNM.       5 Operator crification.         25. Signature       Name (Printed/Typed)       Date                                                                                                                                                                                                                  | 1a. Type of work:   DRILL                          | REENTER                                                         | 7. If Unit or CA Agreement, Name and No.                     |  |  |  |  |  |
| 1c. Type of Completion:       Hydraulic Fracturing       Single Zone       Multiple Zone         2. Name of Operator       9. APLWell No.<br>30.0115.56009       3a. Address       3b. Phone No. (include area code)       10. Field and Pool, or Exploratory         4. Location of Well ( <i>Report location clearly and in accordance with any State requirements.</i> *)       11. Sex. T. R. M. of Blk. and Survey or A         At surface       At proposed prod. zone       12. County or Parish       13. State         15. Distance in miles and direction from nearest town or post office*       12. County or Parish       13. State         15. Distance from proposed*<br>property or lease line, ft.<br>(Alot to nearest dirg, unit line, if any)       16. No of acress in lease       17. Spacing Unit dedicated to this well         18. Distance from proposed location*<br>to nearest well, drilling, completed,<br>applied for, on this lease, ft.       19. Proposed Depth.       20. BLM/BIA Bond No. in file         21. Elevations (Show whether DF, KDB, RT, GL, etc.)       22. Approximate date wark will start*       23. Estimated duration         24. Attachments       14. Bond to cover the operations unless covered by an existing bond on file<br>to acate the unit of the location is on, National Forest Streke Office).       4. Bond to cover the operations unless covered by an existing bond on file<br>them 20 above).         3. Sufface Use Plan (ff the location is on, National Forest Streke Office).       5. Operator certification.       5. Operator certification.         25. Si                                                                                         | 1b. Type of Well: Oil Well Ga                      | ıs Well Other                                                   |                                                              |  |  |  |  |  |
| 3a. Address       3b. Phone No. (include area code)       10 Field and Pool, or Exploratory         4. Location of Well (Report location clearly and in accordance with any State requirements.*)       11. Sec. T. R. M. of Bik. and Survey or A         At surface       At proposed prod. zone       11. Sec. T. R. M. of Bik. and Survey or A         14. Distance in miles and direction from nearest town or post office*       12. County or Parish       13. State         15. Distance from proposed*       16. No of acress in lease       17. Spacing Unit dedicated to this well         location to nearest drig, unit line, if any)       19. Proposed Depth       20. BLM/BIA Bond No. in file         14. Distance from proposed location*       19. Proposed Depth       20. BLM/BIA Bond No. in file         21. Elevations (Show whether DF, KDB, RT, GL, etc.)       22 Approximate date work will start*       23. Estimated duration         24. Attachments       4. Bond to cover the operations unless covered by an existing bond on file lum 20 above).       4. Bond to cover the operations unless covered by an existing bond on file lum 20 above).         13. Surface Low Plan (if the location is on National Forest System Lands, the BLM       5. Operator certification.       5. Superature (Printed/Typed)       Date         11. BLM       Date       11.       Date       11.       Surface and would entitle the applicant holds legal or equitable title to those rights in the subject lease which would entitle the applicanthos or approval                                                                                                                                        | 1c. Type of Completion: Hydraulic Fracture         | ing Single Zone Multiple Zone                                   | 8. Lease Name and Well No.                                   |  |  |  |  |  |
| 4. Location of Well (Report location clearly and in accordance with any State requirements.*)<br>At surface<br>At proposed prod. zone       11. Sec. T. R. M. of Blk. and Survey of A<br>At proposed prod. zone         14. Distance in miles and direction from nearest town or post office*       12. County or Parish       13. State         15. Distance from proposed*<br>location to nearest<br>property or lease line, ft.<br>(Also to nearest dirg. until line, if any)       10. No of acres in lease       17. Spacing Unit dedicated to this well         18. Distance from proposed location*<br>to nearest well, drilling, completed,<br>applied for, on this lease, ft.       19. Proposed Depth       20. BLM/BIA Bond No. in file         21. Elevations (Show whether DF, KDB, RT, GL, etc.)       22. Approximate date work will start*       23. Estimated duration         24. Attachments       11. Bond to cover the operations unless covered by an existing bond on file<br>line 20 above).       14. Bond to cover the operations unless covered by an existing bond on file<br>line 20 above).         2. A Drilling Plan.       Surper vorte: Service Office)       4. Bond to cover the operations unless covered by an existing bond on file<br>line 20 above).         2. Signature       Name (Printed/Typed)       Date         Title       Office       Date         Application approval does not yarrant or certify that the applicant holds legal or equitable title to those rights in the subject lease which would entitle the<br>application and approval does not yarrant or certify that the applicant holds legal or equitable title to those rights in the subject lease which woul | 2. Name of Operator                                |                                                                 |                                                              |  |  |  |  |  |
| At surface         At proposed prod. zone         14. Distance in miles and direction from nearest town or post office*       12. County or Parish       13. State         15. Distance from proposed*<br>property or lease line, ft.<br>(Also to nearest drig, unit line, if any)       16. No of acress in lease       17. Spacing Unit dedicated to this well         18. Distance from proposed location*<br>to nearest well, drilling, completed,<br>applied for, on this lease, ft.       19. Proposed Depth       20/ BLM/BIA Bond No. in file         21. Elevations (Show whether DF, KDB, RT, GL, etc.)       22. Approximate date work will start*       23. Estimated duration         24. Attachments       24. Attachments         The following, completed in accordance with the requirements of Onshore Oil and Gas Order No. 1, and the Hydraulic Fracturing rule per 43 CFR 3162.<br>(as applicable)       19. Proposed System Lands, the         1. Well plat certified by a registered surveyor:       2. A Dialing Plan.       4. Bond to cover the operations unless covered by an existing bond on file<br>them 20 above).         25. Signature       Name (Printed/Typed)       Date         Title       Office         Approved by (Signature)       Name (Printed/Typed)       Date         Title       Office         Application approval does not warrant or certify that the applicant holds legal or equitable title to those rights in the subject lease which would entitle the<br>application of approval, if any, are attached.                                                                                                                                                             | 3a. Address                                        | 3b. Phone No. (include area cod                                 | le) 10. Field and Pool, or Exploratory                       |  |  |  |  |  |
| At proposed prod. zone       14. Distance in miles and direction from nearest town or post office*       12. County or Parish       13. State         15. Distance from proposed*<br>location to nearest<br>property or lease line, fl.<br>(Also to nearest drig, unit line, if any)       16. No of acres in lease       17. Spacing Unit dedicated to this well         18. Distance from proposed location*<br>to nearest well, drilling, completed,<br>applied for, on this lease, ft.       19. Proposed Depth       20. BLM/BIA Bond No. in file         21. Elevations (Show whether DF, KDB, RT, GL, etc.)       22. Approximate date work will start*       23. Estimated duration         24. Attachments       24. Attachments         The following, completed in accordance with the requirements of Onshore Oil and Gas Order No. 1, and the Hydraulic Fracturing rule per 43 CFR 3162.<br>(as applicable)       5. Operator certification.         1. Well plat certified by a registered surveyor.       4. Bond to cover the operations unless covered by an existing bond on file<br>them 20 above).       5. Operator certification.         25. Signature       Name ( <i>Printed/Typed</i> )       Date         Title       Office         Approved by ( <i>Signature</i> )       Name ( <i>Printed/Typed</i> )       Date         Title       Office         Application approval does not warrant or certify that the applicant holds legal or equitable title to those rights in the subject lease which would entitle the<br>applications of approval does not warrant or certify that the applicant holds legal or equitable title to tho                                                              | 4. Location of Well (Report location clearly and   | in accordance with any State requirements.*)                    | 11. Sec., T. R. M. or Blk. and Survey or Area                |  |  |  |  |  |
| 14. Distance in miles and direction from nearest town or post office*       12. County or Parish       13. State         14. Distance in miles and direction from nearest town or post office*       17. Spacing Unit dedicated to this well location to nearest rig unit line, if any)       13. State         15. Distance from proposed*       16. No of acres in lease       17. Spacing Unit dedicated to this well doctation to nearest drig unit line, if any)       18. Distance from proposed location*       19. Proposed Depth       20. BLM/BIA Bond No. in file         16. Distance from proposed support of on this lease, f.       19. Proposed Depth       20. BLM/BIA Bond No. in file       21. Elevations (Show whether DF, KDB, RT, GL, etc.)       22. Approximate date work will start*       23. Estimated duration         21. Elevations (Show whether DF, KDB, RT, GL, etc.)       22. Approximate date work will start*       23. Estimated duration         24. Attachments       24. Attachments         The following, completed in accordance with the requirements of Onshore Oil and Gas Order No. 1, and the Hydraulic Fracturing rule per 43 CFR 3162. (as applicable)       3. Our data cover the operations unless covered by an existing bond on file Item 20 above).       5. Operator certification.       6. Such other site specific information and/or plans as may be requested by the BLM         25. Signature       Name ( <i>Printed/Typed</i> )       Date         Title       Office       Application approval does not warrant or certify that the applicant holds legal or equitable title to those righ                                                                   |                                                    |                                                                 |                                                              |  |  |  |  |  |
| 15. Distance from proposed*<br>location to nearest<br>property or lease line, ft.<br>(Also to nearest drig, unit line, if any)       16. No of acres in lease       17. Spacing. Unit dedicated to this well<br>docation to nearest<br>property or lease line, ft.         18. Distance from proposed location*<br>to nearest well, drilling, completed,<br>applied for, on this lease, ft.       19. Proposed Depth       20. BLM/BIA Bond No. in file         21. Elevations (Show whether DF, KDB, RT, GL, etc.)       22. Approximate date work will start*       23. Estimated duration         24. Attachments         The following, completed in accordance with the requirements of Onshore Oil and Gas Order No. 1, and the Hydraulic Fracturing rule per 43 CFR 3162.<br>(as applicable)       4. Bond to cover the operations unless covered by an existing bond on file<br>filem 20 above).         3. A surface Use Plan.<br>SUPO must be filed with the appropriate Forest Service Office)       9. Operator certification.         5. Signature       Name ( <i>Printed/Typed</i> )       Date         Title       Office         Approved by ( <i>Signature</i> )       Name ( <i>Printed/Typed</i> )       Date         Title       Office         Application approval does not warrant or certify that the applicant holds legal or equitable title to those rights in the subject lease which would entitle the<br>application doer on the structure.                                                                                                                                                                                                                                                       | -                                                  |                                                                 |                                                              |  |  |  |  |  |
| location to nearest<br>property or lease line, ft.<br>(Also to nearest drig, unit line, if any)       19. Proposed Depth       20. BLM/BIA Bond No. in file         18. Distance from proposed location*<br>to nearest well, drilling, completed,<br>applied for, on this lease, ft.       19. Proposed Depth       20. BLM/BIA Bond No. in file         21. Elevations (Show whether DF, KDB, RT, GL, etc.)       22. Approximate date work will start*       23. Estimated duration         24. Attachments         74. Attachments         10. Well plat certified by a registered surveyor.         2. A Drilling Plan.       4. Bond to cover the operations unless covered by an existing bond on file<br>Item 20 above).         5. Signature         Name (Printed/Typed)         Date         Title         Approved by (Signature)         Name (Printed/Typed)         Date         Title         Applicant to enduct operation approval does not warrant or certify that the applicant holds legal or equitable title to those rights in the subject lease which would entitle the<br>application approval does not warrant or certify that the applicant holds legal or equitable title to those rights in the subject lease which would entitle the<br>application conduct operations thereon.<br>Conditions of approval, if any, are attached.         Title 18 U.S.C. Section 1001 and Title 43 U.S.C. Section 1212, make it a crime for any                                                                                                                                                                                                                                                                     | 14. Distance in miles and direction from nearest t | own or post office*                                             | 12. County or Parish 13. State                               |  |  |  |  |  |
| to nearest well, drilling, completed, applied for, on this lease, ft.         21. Elevations (Show whether DF, KDB, RT, GL, etc.)       22. Approximate date work will start*       23. Estimated duration         24. Attachments         The following, completed in accordance with the requirements of Onshore Oil and Gas Order No. 1, and the Hydraulic Fracturing rule per 43 CFR 3162. (as applicable)         1. Well plat certified by a registered surveyor.       4. Bond to cover the operations unless covered by an existing bond on file Item 20 above).         3. A Surface Use Plan (if the location is on National Forest System Lands, the SUPO must be filed with the appropriate Forest Service Office)       4. Bond to cover the operations and/or plans as may be requested by the BLM         25. Signature       Name ( <i>Printed/Typed</i> )       Date         Title       Office         Approved by ( <i>Signature</i> )       Name ( <i>Printed/Typed</i> )       Date         Title       Office         Application approval does not warrant or certify that the applicant holds legal or equitable title to those rights in the subject lease which would entitle the applicant to conduct operations thereon. Conditions of approval, if any, are attached.         Title Is U.S.C. Section 1001 and Title 43 U.S.C. Section 1212, make it a crime for any person knowingly and willfully to make to any department or age                                                                                                                                                                                                                                                                | location to nearest property or lease line, ft.    | 16. No of acres in lease                                        | 17. Spacing Unit dedicated to this well                      |  |  |  |  |  |
| 24. Attachments         The following, completed in accordance with the requirements of Onshore Oil and Gas Order No. 1, and the Hydraulic Fracturing rule per 43 CFR 3162. (as applicable)         1. Well plat certified by a registered surveyor.       4. Bond to cover the operations unless covered by an existing bond on file Item 20 above).         3. A Surface Use Plan (if the location is on National Forest System Lands, the SUPO must be filed with the appropriate Forest Service Office)       4. Bond to cover the operations unless covered by an existing bond on file Item 20 above).         5. Signature       4. Bond to cover the operations and/or plans as may be requested by the BLM.         25. Signature       Name ( <i>Printed/Typed</i> )       Date         Title       Office         Approved by ( <i>Signature</i> )       Name ( <i>Printed/Typed</i> )       Date         Title       Office         Application approval does not warrant or certify that the applicant holds legal or equitable title to those rights in the subject lease which would entitle the applicant to conduct operations differen.         Conditions of approval, if any, are attached.       Title 18 U.S.C. Section 1001 and Title 43 U.S.C. Section 1212, make it a crime for any person knowingly and willfully to make to any department or age                                                                                                                                                                                                                                                                                                                                                     | to nearest well, drilling, completed,              | 19. Proposed Depth                                              | 20, BLM/BIA Bond No. in file                                 |  |  |  |  |  |
| The following, completed in accordance with the requirements of Onshore Oil and Gas Order No. 1, and the Hydraulic Fracturing rule per 43 CFR 3162. (as applicable)         1. Well plat certified by a registered surveyor.         2. A Drilling Plan.         3. A Surface Use Plan (if the location is on National Forest System Lands, the SUPO must be filed with the appropriate Forest Service Office)         25. Signature         4. Bond to cover the operations unless covered by an existing bond on file Item 20 above).         5. Operator certification.         6. Such other site specific information and/or plans as may be requested by t BLM.         25. Signature       Name ( <i>Printed/Typed</i> )         Title         Approved by ( <i>Signature</i> )       Name ( <i>Printed/Typed</i> )         Title         Office         Application approval does not warrant or certify that the applicant holds legal or equitable title to those rights in the subject lease which would entitle the applicant to conduct operations thereon.         Conditions of approval, if any, are attached.         Title 8 U.S.C. Section 1001 and Title 43 U.S.C. Section 1212, make it a crime for any person knowingly and willfully to make to any department or age                                                                                                                                                                                                                                                                                                                                                                                                                                     | 21. Elevations (Show whether DF, KDB, RT, GL,      | etc.) 22. Approximate date work will                            | start* 23. Estimated duration                                |  |  |  |  |  |
| (as applicable)         1. Well plat certified by a registered surveyor.         2. A Drilling Plan.         3. A Surface Use Plan (if the location is on National Forest System Lands, the SUPO must be filed with the appropriate Forest Service Office).         4. Bond to cover the operations unless covered by an existing bond on file Item 20 above).         5. Operator certification.         6. Such other site specific information and/or plans as may be requested by the BLM.         25. Signature       Name (Printed/Typed)         Date         Title         Approved by (Signature)       Name (Printed/Typed)         Date         Title         Application approval does not warrant or certify that the applicant holds legal or equitable title to those rights in the subject lease which would entitle the applicant to conduct operations thereon.         Conditions of approval, if any, are attached.         Title 18 U.S.C. Section 1001 and Title 43 U.S.C. Section 1212, make it a crime for any person knowingly and willfully to make to any department or age                                                                                                                                                                                                                                                                                                                                                                                                                                                                                                                                                                                                                           |                                                    | 24. Attachments                                                 |                                                              |  |  |  |  |  |
| 2. A Drilling Plan.       Item 20 above).         3. A Surface Use Plan (if the location is on National Forest System Lands, the SUPO must be filed with the appropriate Forest Service Office)       Item 20 above).         5. Operator certification.       6. Such other site specific information and/or plans as may be requested by t BLM.         25. Signature       Name ( <i>Printed/Typed</i> )       Date         Title       Office         Approved by ( <i>Signature</i> )       Name ( <i>Printed/Typed</i> )       Date         Title       Office         Application approval does not warrant or certify that the applicant holds legal or equitable title to those rights in the subject lease which would entitle the applicant to conduct operations thereon.         Conditions of approval, if any, are attached.         Title 18 U.S.C. Section 1001 and Title 43 U.S.C. Section 1212, make it a crime for any person knowingly and willfully to make to any department or age                                                                                                                                                                                                                                                                                                                                                                                                                                                                                                                                                                                                                                                                                                                       |                                                    | requirements of Onshore Oil and Gas Order No. I                 | 1, and the Hydraulic Fracturing rule per 43 CFR 3162.3-3     |  |  |  |  |  |
| SUPO must be filed with the appropriate Forest Service Office)       6. Such other site specific information and/or plans as may be requested by t         25. Signature       Name (Printed/Typed)       Date         Title       Approved by (Signature)       Name (Printed/Typed)       Date         Title       Office       Office         Application approval does not warrant or certify that the applicant holds legal or equitable title to those rights in the subject lease which would entitle the applicant to conduct operations thereon.       Conditions of approval, if any, are attached.         Title 18 U.S.C. Section 1001 and Title 43 U.S.C. Section 1212, make it a crime for any person knowingly and willfully to make to any department or age                                                                                                                                                                                                                                                                                                                                                                                                                                                                                                                                                                                                                                                                                                                                                                                                                                                                                                                                                     |                                                    |                                                                 | ne operations unless covered by an existing bond on file (se |  |  |  |  |  |
| Title         Approved by (Signature)       Name (Printed/Typed)         Title       Office         Application approval does not warrant or certify that the applicant holds legal or equitable title to those rights in the subject lease which would entitle the applicant to conduct operations thereon.       Conditions of approval, if any, are attached.         Title 18 U.S.C. Section 1001 and Title 43 U.S.C. Section 1212, make it a crime for any person knowingly and willfully to make to any department or age                                                                                                                                                                                                                                                                                                                                                                                                                                                                                                                                                                                                                                                                                                                                                                                                                                                                                                                                                                                                                                                                                                                                                                                                  |                                                    | t Service Office). 6. Such other site sp                        |                                                              |  |  |  |  |  |
| Approved by (Signature)       Name (Printed/Typed)       Date         Title       Office         Application approval does not warrant or certify that the applicant holds legal or equitable title to those rights in the subject lease which would entitle the applicant to conduct operations thereon.         Conditions of approval, if any, are attached.         Title 18 U.S.C. Section 1001 and Title 43 U.S.C. Section 1212, make it a crime for any person knowingly and willfully to make to any department or age                                                                                                                                                                                                                                                                                                                                                                                                                                                                                                                                                                                                                                                                                                                                                                                                                                                                                                                                                                                                                                                                                                                                                                                                   | 25. Signature                                      | Name (Printed/Typed)                                            | Date                                                         |  |  |  |  |  |
| Title       Office         Application approval does not warrant or certify that the applicant holds legal or equitable title to those rights in the subject lease which would entitle the applicant to conduct operations thereon.       Conditions of approval, if any, are attached.         Title 18 U.S.C. Section 1001 and Title 43 U.S.C. Section 1212, make it a crime for any person knowingly and willfully to make to any department or age                                                                                                                                                                                                                                                                                                                                                                                                                                                                                                                                                                                                                                                                                                                                                                                                                                                                                                                                                                                                                                                                                                                                                                                                                                                                           | Title                                              |                                                                 |                                                              |  |  |  |  |  |
| Application approval does not warrant or certify that the applicant holds legal or equitable title to those rights in the subject lease which would entitle the applicant to conduct operations thereon.         Conditions of approval, if any, are attached.         Title 18 U.S.C. Section 1001 and Title 43 U.S.C. Section 1212, make it a crime for any person knowingly and willfully to make to any department or age                                                                                                                                                                                                                                                                                                                                                                                                                                                                                                                                                                                                                                                                                                                                                                                                                                                                                                                                                                                                                                                                                                                                                                                                                                                                                                    | Approved by (Signature)                            | Name (Printed/Typed)                                            | Date                                                         |  |  |  |  |  |
| applicant to conduct operations thereon.<br>Conditions of approval, if any, are attached.<br>Title 18 U.S.C. Section 1001 and Title 43 U.S.C. Section 1212, make it a crime for any person knowingly and willfully to make to any department or age                                                                                                                                                                                                                                                                                                                                                                                                                                                                                                                                                                                                                                                                                                                                                                                                                                                                                                                                                                                                                                                                                                                                                                                                                                                                                                                                                                                                                                                                              | Title                                              | Office                                                          |                                                              |  |  |  |  |  |
|                                                                                                                                                                                                                                                                                                                                                                                                                                                                                                                                                                                                                                                                                                                                                                                                                                                                                                                                                                                                                                                                                                                                                                                                                                                                                                                                                                                                                                                                                                                                                                                                                                                                                                                                  | applicant to conduct operations thereon.           | hat the applicant holds legal or equitable title to the         | hose rights in the subject lease which would entitle the     |  |  |  |  |  |
|                                                                                                                                                                                                                                                                                                                                                                                                                                                                                                                                                                                                                                                                                                                                                                                                                                                                                                                                                                                                                                                                                                                                                                                                                                                                                                                                                                                                                                                                                                                                                                                                                                                                                                                                  |                                                    |                                                                 |                                                              |  |  |  |  |  |