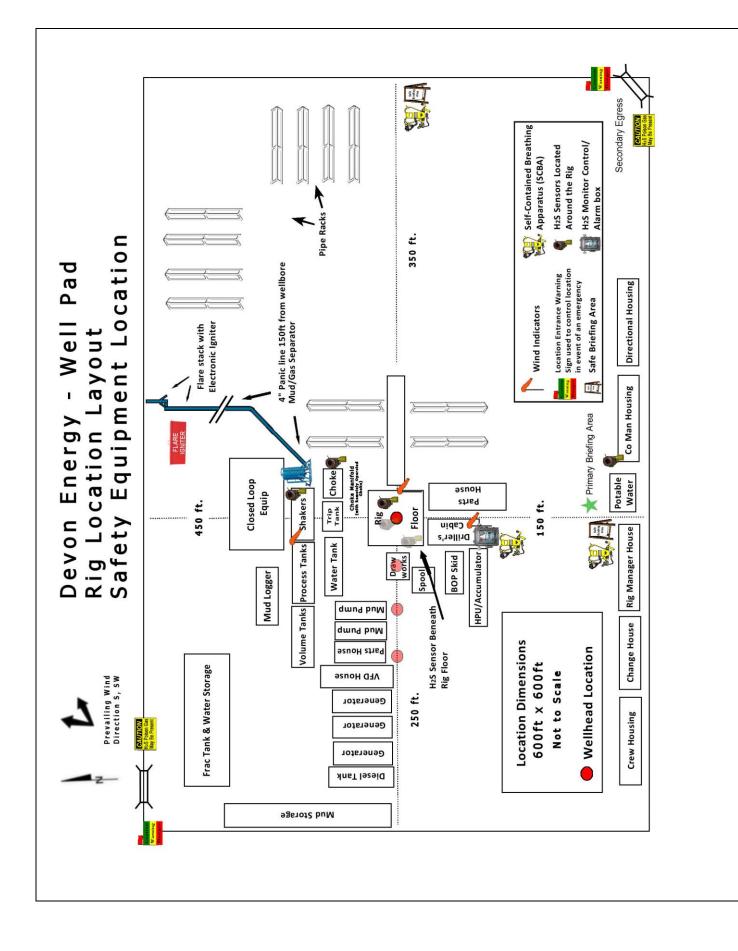

| (575) 746-3569 |
| Give          | Native Air – Emergency Helicopter – Hobbs   | (575) 347-9836 |
| GPS           | For Air Ambulance - Eddy County Dispatch    | (575)-616-7155 |
| position:     | For Air Ambulance - Lea County (LCCA)       | (575)-397-9265 |
| -             | Poison Control (24/7)                       | (800) 222-1222 |
|               | Oil & Gas Pipeline 24 Hour Service          | (800) 364-4366 |
|               | NOAA – Website - www.nhc.noaa.gov           | · · ·          |
|               | National Pollution Control Center           | 202-795-6958   |
|               | NPCC – Oil Spills                           | 800-280-7118   |
|               |                                             |                |

Prepared in conjunction with Dave Small

.



Sante Fe Main Office Phone: (505) 476-3441

General Information Phone: (505) 629-6116

Online Phone Directory https://www.emnrd.nm.gov/ocd/contact-us

## State of New Mexico Energy, Minerals and Natural Resources Oil Conservation Division 1220 S. St Francis Dr. Santa Fe, NM 87505

Page 62 of 62 CONDITIONS

Action 467503

CONDITIONS

| Operator:                           | OGRID:                                                |
|-------------------------------------|-------------------------------------------------------|
| DEVON ENERGY PRODUCTION COMPANY, LP | 6137                                                  |
| 333 West Sheridan Ave.              | Action Number:                                        |
| Oklahoma City, OK 73102             | 467503