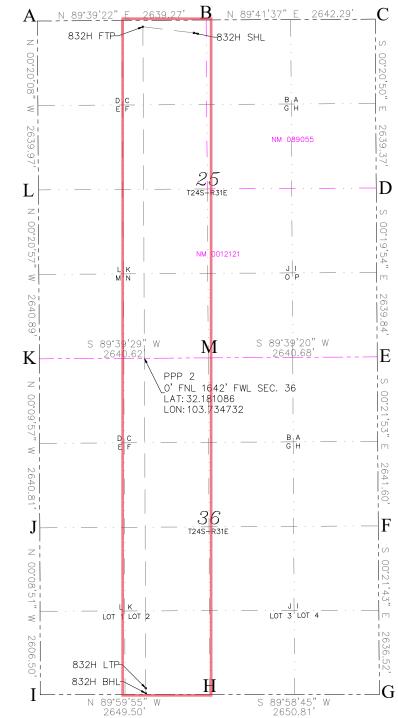

•

| <u>C-102</u>                                                              |                                                           |                                                                                                                            | State of<br>Energy, Minerals & Natura<br>OIL CONSERVAT                    |                                                                      |                                                                            |                         |                                                                                                                   |                                   | Revised July, 2024 |                             |           |
|---------------------------------------------------------------------------|-----------------------------------------------------------|----------------------------------------------------------------------------------------------------------------------------|---------------------------------------------------------------------------|----------------------------------------------------------------------|----------------------------------------------------------------------------|-------------------------|-------------------------------------------------------------------------------------------------------------------|-----------------------------------|--------------------|-----------------------------|-----------|
| Submit Electronically<br>Via OCD Permitting                               |                                                           |                                                                                                                            |                                                                           |                                                                      |                                                                            | 0.1                     | Initial Submittal                                                                                                 | Initial Submittal                 |                    |                             |           |
|                                                                           |                                                           |                                                                                                                            |                                                                           |                                                                      |                                                                            |                         |                                                                                                                   |                                   | Submittal<br>Type: | Amended Repor               | t         |
|                                                                           |                                                           |                                                                                                                            |                                                                           |                                                                      |                                                                            |                         |                                                                                                                   |                                   |                    | As Drilled                  |           |
|                                                                           |                                                           |                                                                                                                            |                                                                           | W                                                                    | ELL LOCA                                                                   | TI                      | ON INFORMATIO                                                                                                     | N                                 |                    |                             |           |
|                                                                           | umber                                                     |                                                                                                                            | Pool Cod                                                                  |                                                                      |                                                                            | P                       | ool Name                                                                                                          |                                   |                    |                             |           |
|                                                                           | 015-55551<br>rty Code                                     | [                                                                                                                          | 93<br>Property                                                            | 8220<br>Name                                                         |                                                                            |                         | PURPLE                                                                                                            | SAGE; W                           | /OLFCA             | MP<br>Well Number           |           |
| -                                                                         | 336437                                                    |                                                                                                                            |                                                                           | C0'                                                                  | TTON DRAY                                                                  | W 2                     | 25–36 FED STATE                                                                                                   | СОМ                               |                    | 832H                        |           |
| OGRID                                                                     | No.<br>6137                                               |                                                                                                                            | Operator                                                                  |                                                                      | I ENEDOV                                                                   | DE                      | DODUCTION COMPA                                                                                                   | NV I D                            |                    | Ground Level                | Elevation |
| G                                                                         |                                                           |                                                                                                                            |                                                                           |                                                                      |                                                                            | ΓD                      | RODUCTION COMPA                                                                                                   |                                   |                    | 3544.7'                     |           |
| Surfac                                                                    | ce Owner:                                                 | □State □                                                                                                                   | ree 🗆 I'rit                                                               | bal 🖾 Fee                                                            | leral                                                                      |                         | Mineral Owner:                                                                                                    |                                   | _Fee _             | Tribal <sub>X</sub> Federal |           |
|                                                                           |                                                           |                                                                                                                            |                                                                           |                                                                      | S                                                                          | urfa                    | ace Location                                                                                                      |                                   |                    |                             |           |
| UL                                                                        | Section                                                   | Township                                                                                                                   | Range                                                                     | Lot                                                                  | Ft. from                                                                   | N/S                     | S Ft. from E/W                                                                                                    | Latitude                          |                    | Longitude                   | County    |
| C                                                                         | 25                                                        | 24-S                                                                                                                       | 31-E                                                                      |                                                                      | 200' N                                                                     | 1                       | 2445'W                                                                                                            | 32.195                            | 054                | 103.732142                  | EDDY      |
|                                                                           | 1                                                         |                                                                                                                            | 1                                                                         | 1                                                                    | Bot                                                                        | tom                     | 1 Hole Location                                                                                                   |                                   |                    | I                           |           |
| UL                                                                        | Section                                                   | Township                                                                                                                   | Range                                                                     | Lot                                                                  | Ft. from                                                                   | N/S                     | S Ft. from E/W                                                                                                    | Latitude                          |                    | Longitude                   | County    |
|                                                                           | 36                                                        | 24-S                                                                                                                       | 31-E                                                                      | 2                                                                    | 20'S                                                                       |                         | 1650'W                                                                                                            | 32.166                            | 690                | 103.734753                  | EDDY      |
| Dedicat<br>319                                                            |                                                           | infill or Def<br>INFILL                                                                                                    |                                                                           | 0                                                                    |                                                                            | verl                    | apping Spacing Unit                                                                                               | (Y/N)                             | Consolid           | lation Code                 |           |
|                                                                           | .30 Numbers                                               | INFILL                                                                                                                     |                                                                           | 30-015-                                                              |                                                                            | 11                      | setbacks are under Common Ownership: □Yes □No                                                                     |                                   |                    |                             |           |
| order                                                                     |                                                           |                                                                                                                            |                                                                           |                                                                      |                                                                            |                         | setbucks are under                                                                                                | common                            | o wher si          |                             |           |
|                                                                           |                                                           |                                                                                                                            |                                                                           |                                                                      | Kick                                                                       | 0ff                     | Point (KOP)                                                                                                       |                                   |                    |                             |           |
| UL                                                                        | Section                                                   | Township                                                                                                                   | Range                                                                     | Lot                                                                  | Ft. from                                                                   | N/                      | S Ft. from E/W                                                                                                    | Latitude                          |                    | Longitude                   | County    |
| С                                                                         | 25                                                        | 24-S                                                                                                                       | 31-E                                                                      |                                                                      | 54' N                                                                      |                         | 1650' W                                                                                                           | 32.1953                           | 582                | -103.7347959                | EDDY      |
|                                                                           |                                                           |                                                                                                                            |                                                                           |                                                                      | First                                                                      | Tal                     | ke Point (FTP)                                                                                                    |                                   |                    |                             |           |
| UL                                                                        | Section                                                   | Township                                                                                                                   | Range                                                                     | Lot                                                                  | Ft. from                                                                   |                         |                                                                                                                   | Latitude                          |                    | Longitude                   | County    |
| С                                                                         | 25                                                        | 24-S                                                                                                                       | 31-E                                                                      | 1-E 100' N                                                           |                                                                            | 1                       | 1650'W                                                                                                            | 32.195328                         |                    | 103.734712                  | EDDY      |
|                                                                           |                                                           |                                                                                                                            |                                                                           |                                                                      | Last                                                                       | Tal                     | ke Point (LTP)                                                                                                    |                                   |                    |                             |           |
| UL                                                                        | Section                                                   | Township                                                                                                                   | Range                                                                     | Lot                                                                  | Ft. from                                                                   | •                       | S Ft. from E/W                                                                                                    | Latitude                          |                    | Longitude                   | County    |
|                                                                           | 36                                                        | 24-S                                                                                                                       | 31-E                                                                      | 2                                                                    | 100'S                                                                      | 5                       | 1650'W                                                                                                            | 32.166                            | 910                | 103.734752                  | EDDY      |
| Spacing                                                                   |                                                           |                                                                                                                            |                                                                           |                                                                      | g l                                                                        | Jnit Type Horizont<br>X | al Vertio                                                                                                         | eal                               | Ground Floor Ele   | vation:                     |           |
| ODEDA                                                                     | TOD CEDTI                                                 | FICATIONS                                                                                                                  |                                                                           |                                                                      |                                                                            |                         | SUDVEVOD CEDTIELC                                                                                                 | ATIONS                            |                    |                             |           |
| I hereby<br>of my kn<br>organizat<br>including<br>location j<br>mineral i | tion either owr<br>g the proposed<br>pursuant to a c      | information con-<br>belief, and, if the<br>s a working inter-<br>bottom hole loc-<br>ontract with an or<br>voluntary pooli | well is a vertic<br>rest or unlease<br>ation or has a r<br>owner of a wor | cal or direction<br>d mineral in<br>ight to drill t<br>king interest |                                                                            | est<br>nis<br>I         | SURVEYOR CERTIFIC.<br>I hereby certify that the we<br>of actual surveys made by n<br>correct to the best of my be | ll location sho<br>ne or under si |                    | and that the same is true   |           |
| consent of<br>interest in<br>complete                                     | of at least one l<br>n each tract (in<br>ed interval will | lessee or owner of the target pool                                                                                         | of a working in<br>or formation) is<br>ptained a comp                     | terest or unl<br>n which any<br>ulsory poolin                        | on has received<br>eased mineral<br>part of the well'<br>ng order from the | s<br>e                  |                                                                                                                   |                                   |                    | PROTOCOLOGIC                | A A A     |
| Signa                                                                     | ture                                                      |                                                                                                                            | Date                                                                      |                                                                      |                                                                            | 1                       | Signature and Seal                                                                                                | of Profes                         | ssional S          | Surveyor ONAL               | ,u'       |
| Am                                                                        | A. Brow                                                   | n                                                                                                                          |                                                                           |                                                                      |                                                                            |                         |                                                                                                                   |                                   |                    |                             | -         |
|                                                                           | ed Name                                                   |                                                                                                                            |                                                                           |                                                                      |                                                                            |                         | Certificate Number                                                                                                | Date of                           | Survey             |                             |           |
|                                                                           | y.brown@                                                  | dvn.com                                                                                                                    |                                                                           |                                                                      |                                                                            |                         | 0004                                                                                                              |                                   |                    |                             |           |
| Email                                                                     | l Address                                                 |                                                                                                                            |                                                                           |                                                                      |                                                                            |                         | 23261                                                                                                             | 07/20                             | <b>4</b>           |                             |           |

#### ACREAGE DEDICATION PLATS

This grid represents a standard section. You may superimpose a non-standard section, or larger area, over this grid. Operators must outline the dedicated acreage in a red box, clearly show the well surface location and bottom hole location, if it is directionally drilled, with the dimensions from the section lines in the cardinal directions. If this is a horizontal wellbore show on this plat the location of the First Take Point and Last Take Point, and the point within the Completed interval (other than the First Take Point or Last Take Point) that is closest to any outer boundary of the tract.

Surveyors shall use the latest United States government survey or dependent resurvey. Well locations will be in reference to the New Mexico Principal Meridian. If the land is not surveyed contact the OCD Engineering Bureau. Independent subdivision surveys will not be acceptable.

A= N:435400.07 E:724859.41 B= N:435415.91 E:727498.63 C= N:435430.04 E:730140.88 D= N:432790.73 E:730156.88 E= N:430150.93 E:730172.17 F= N:427509.39 E:730188.98 G= N:424872.92 E:730205.63 H= N:424872.92 E:72554.82 I= N:424872.01 E:724905.32 J= N:427478.51 E:724898.61 K= N:430119.30 E:724890.91 L= N:430135.06 E:727531.54 Sante Fe Main Office Phone: (505) 476-3441