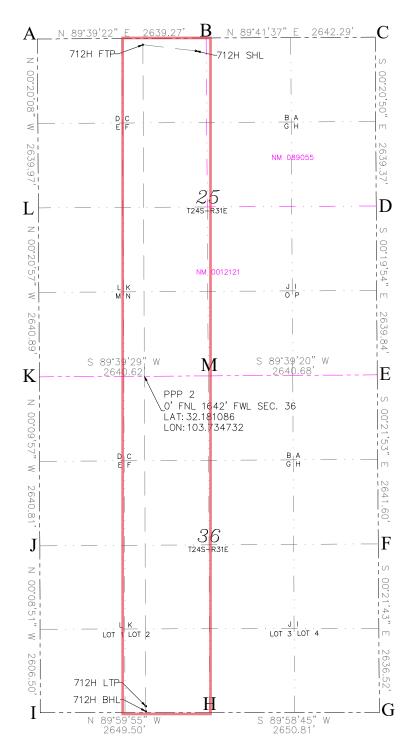

## **Location of Well**

0. SHL: NENW / 200 FNL / 2475 FWL / TWSP: 24S / RANGE: 31E / SECTION: 25 / LAT: 32.195054 / LONG: -103.7320467 ( TVD: 0 feet, MD: 0 feet ) PPP: NENW / 100 FNL / 1650 FWL / TWSP: 24S / RANGE: 31E / SECTION: 25 / LAT: 32.1953277 / LONG: -103.7347132 ( TVD: 11760 feet, MD: 11849 feet ) PPP: NENW / 124 FNL / 1642 FWL / TWSP: 24S / RANGE: 31E / SECTION: 36 / LAT: 32.1807454 / LONG: -103.7347343 ( TVD: 12048 feet, MD: 17200 feet ) BHL: SESW / 20 FSL / 1650 FWL / TWSP: 24S / RANGE: 31E / SECTION: 36 / LAT: 32.1666901 / LONG: -103.7347542 ( TVD: 12079 feet, MD: 22314 feet )