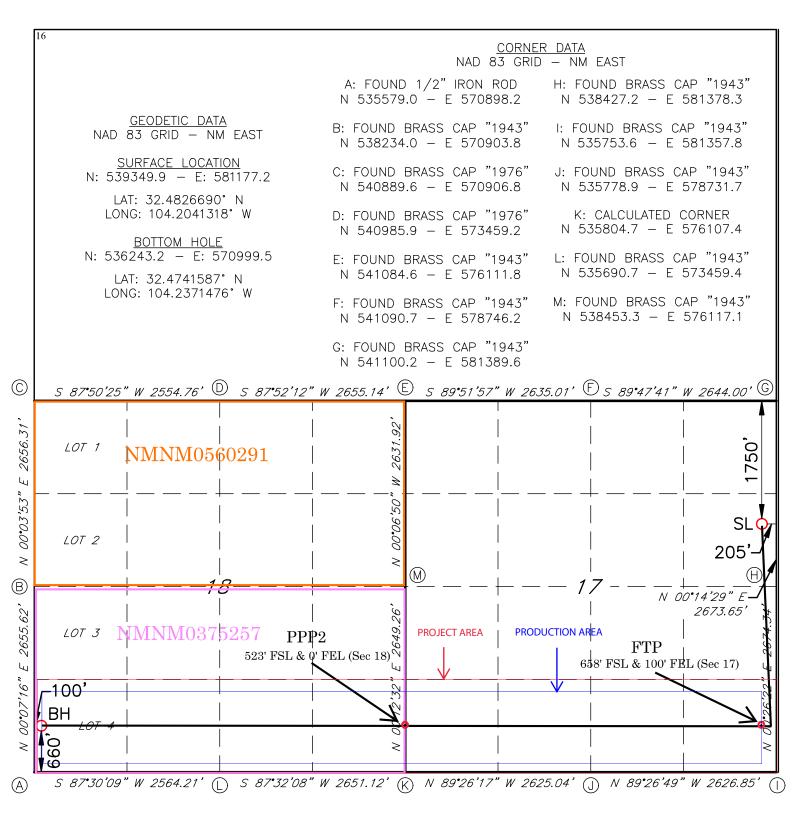

**Procedure Description:** Mewbourne Oil Company request that the following change be made to the Utah 17/18 Fed Com 718H (APD ID: 10400097420): 1. Change dedicated acreage from 640 acres to 317.31 2. Please see attached: C102.

#### **Location of Well**

0. SHL: SENE / 2010 FNL / 205 FEL / TWSP: 21S / RANGE: 27E / SECTION: 17 / LAT: 32.4819545 / LONG: -104.2041362 ( TVD: 0 feet, MD: 0 feet ) PPP: SESE / 988 FSL / 100 FEL / TWSP: 21S / RANGE: 27E / SECTION: 17 / LAT: 32.4755007 / LONG: -104.2038561 ( TVD: 8796 feet, MD: 9475 feet ) PPP: SESE / 853 FSL / 0 FEL / TWSP: 21S / RANGE: 27E / SECTION: 18 / LAT: 32.4752851 / LONG: -104.2205724 ( TVD: 9296 feet, MD: 14722 feet ) BHL: SWSW / 990 FSL / 100 FWL / TWSP: 21S / RANGE: 27E / SECTION: 18 / LAT: 32.4750656 / LONG: -104.237144 ( TVD: 9216 feet, MD: 19834 feet )