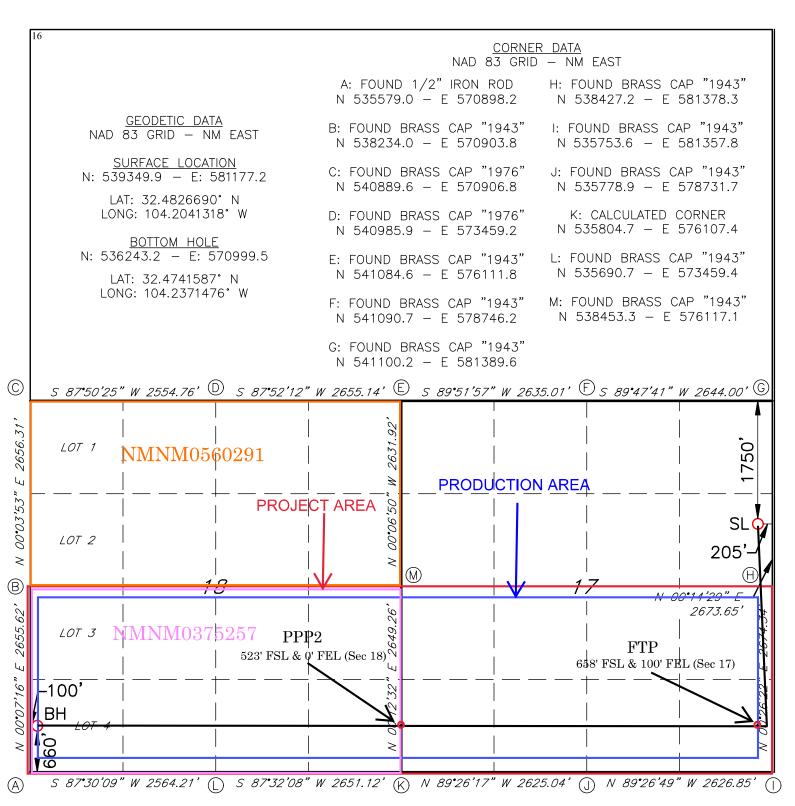

**Procedure Description:** Mewbourne Oil Company request that the following change be made to the Utah 17/18 Fed Com 718H (APD ID: 10400097420): 1. Change dedicated acreage from 640 acres to 317.31 2. Please see attached: C102.

#### **Location of Well**

0. SHL: SENE / 2010 FNL / 205 FEL / TWSP: 21S / RANGE: 27E / SECTION: 17 / LAT: 32.4819545 / LONG: -104.2041362 ( TVD: 0 feet, MD: 0 feet ) PPP: SESE / 988 FSL / 100 FEL / TWSP: 21S / RANGE: 27E / SECTION: 17 / LAT: 32.4755007 / LONG: -104.2038561 ( TVD: 8796 feet, MD: 9475 feet ) PPP: SESE / 853 FSL / 0 FEL / TWSP: 21S / RANGE: 27E / SECTION: 18 / LAT: 32.4752851 / LONG: -104.2205724 ( TVD: 9296 feet, MD: 14722 feet ) BHL: SWSW / 990 FSL / 100 FWL / TWSP: 21S / RANGE: 27E / SECTION: 18 / LAT: 32.4750656 / LONG: -104.237144 ( TVD: 9216 feet, MD: 19834 feet )