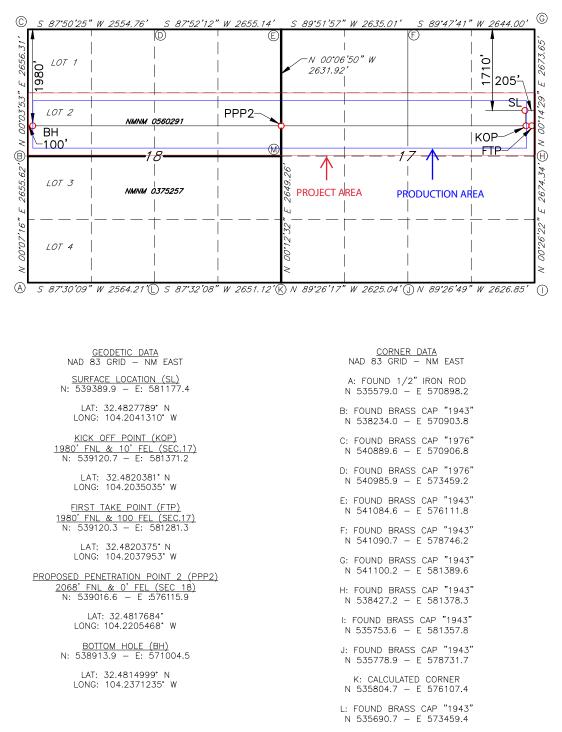

### Location of Well

0. SHL: SENE / 1710 FNL / 205 FEL / TWSP: 21S / RANGE: 27E / SECTION: 17 / LAT: 32.4827789 / LONG: -104.204131 (TVD: 0 feet, MD: 0 feet) PPP: SENE / 1980 FNL / 100 FEL / TWSP: 21S / RANGE: 27E / SECTION: 17 / LAT: 32.482032 / LONG: -104.2037953 (TVD: 8650 feet, MD: 8677 feet) PPP: SENE / 2068 FNL / 0 FEL / TWSP: 21S / RANGE: 27E / SECTION: 18 / LAT: 32.0 / LONG: -104.2205466 (TVD: 8951 feet, MD: 13970 feet) BHL: SWNW / 1980 FNL / 100 FEL / TWSP: 21S / RANGE: 27E / SECTION: 18 / LAT: 32.4815 / LONG: -104.2371235 (TVD: 8835 feet, MD: 19082 feet) Received by OCD: 1/27/2025 12:28:59 PM

| <u>C-102</u>                                                                                                                                                                                                                                                                                                        | 2                                                                                       |                                                                                                             | Eno                                                                           | nov. Min                                                        | State of New                               |                                                                |                    |            | uly 9, 2024                          |                                                     |                                 |
|---------------------------------------------------------------------------------------------------------------------------------------------------------------------------------------------------------------------------------------------------------------------------------------------------------------------|-----------------------------------------------------------------------------------------|-------------------------------------------------------------------------------------------------------------|-------------------------------------------------------------------------------|-----------------------------------------------------------------|--------------------------------------------|----------------------------------------------------------------|--------------------|------------|--------------------------------------|-----------------------------------------------------|---------------------------------|
| Submit Electronically<br>Via OCD Permitting OIL CONSERVA                                                                                                                                                                                                                                                            |                                                                                         |                                                                                                             |                                                                               |                                                                 | al Resources Department<br>FION DIVISION – |                                                                |                    | ittal      | ☐ Initial Submittal ☑ Amended Report |                                                     |                                 |
|                                                                                                                                                                                                                                                                                                                     |                                                                                         |                                                                                                             |                                                                               |                                                                 |                                            |                                                                |                    | Type:      |                                      | As Drilled                                          |                                 |
| WELL LOCA                                                                                                                                                                                                                                                                                                           |                                                                                         |                                                                                                             |                                                                               |                                                                 | WELL LOCAT                                 | ATION INFORMATION                                              |                    |            |                                      |                                                     |                                 |
| API Nu                                                                                                                                                                                                                                                                                                              | 30-015                                                                                  | -55655                                                                                                      | Pool Code<br>98314                                                            |                                                                 |                                            | Pool Name                                                      | S; UPPER W         | OLFCA      | MP                                   |                                                     |                                 |
| Property Code Property Name UTAI                                                                                                                                                                                                                                                                                    |                                                                                         |                                                                                                             |                                                                               |                                                                 | UTAH                                       |                                                                |                    |            | 14H                                  |                                                     |                                 |
| OGRID<br>14744                                                                                                                                                                                                                                                                                                      | No.                                                                                     |                                                                                                             | Operator N                                                                    | ame                                                             | MEWBO                                      | OURNE OIL COMPANY Ground Level Elevation 322                   |                    |            |                                      |                                                     | 3227'                           |
| Surface                                                                                                                                                                                                                                                                                                             | Owner:                                                                                  | State □Fee [                                                                                                | ∃Tribal 🗹 F                                                                   | ederal                                                          |                                            | Mineral Owner:                                                 | □ State □ Fee      | 🗆 Tribal   | 🛛 Fee                                | deral                                               |                                 |
|                                                                                                                                                                                                                                                                                                                     |                                                                                         |                                                                                                             |                                                                               |                                                                 | Surf                                       | ace Location                                                   |                    |            |                                      |                                                     |                                 |
| UL                                                                                                                                                                                                                                                                                                                  | Section                                                                                 | Township                                                                                                    | Range                                                                         | Lot                                                             | Ft. from N/S                               | Ft. from E/W                                                   | Latitude           |            | Long                                 | itude                                               | County                          |
| H                                                                                                                                                                                                                                                                                                                   | 17                                                                                      | 21S                                                                                                         | 27E                                                                           |                                                                 | 1710 FNI                                   | 205 FEL                                                        | 32.48277           | '89°N      | 104                                  | .2041310°W                                          | EDDY                            |
|                                                                                                                                                                                                                                                                                                                     |                                                                                         |                                                                                                             |                                                                               |                                                                 |                                            | Hole Location                                                  |                    |            |                                      |                                                     |                                 |
| UL                                                                                                                                                                                                                                                                                                                  | Section                                                                                 | Township                                                                                                    | Range                                                                         | Lot                                                             | Ft. from N/S                               | Ft. from E/W                                                   | Latitude           |            | Long                                 |                                                     | County                          |
| E                                                                                                                                                                                                                                                                                                                   | 18                                                                                      | 21S                                                                                                         | 27E                                                                           | 2                                                               | 1980 FNI                                   | 100 FWL                                                        | 32.48149           | 99°N       | 104                                  | .2371235°W                                          | EDDY                            |
| Dedicat<br>317.1                                                                                                                                                                                                                                                                                                    | ed Acres                                                                                | Infill or Defi                                                                                              | ning Well                                                                     | Defining                                                        | g Well API                                 | Overlapping Spa                                                | cing Unit (Y/N)    | Consoli    | dation                               | Code                                                |                                 |
| -                                                                                                                                                                                                                                                                                                                   | umbers.                                                                                 |                                                                                                             |                                                                               |                                                                 |                                            | Well setbacks are under Common Ownership:  Yes No              |                    |            |                                      |                                                     |                                 |
|                                                                                                                                                                                                                                                                                                                     |                                                                                         |                                                                                                             |                                                                               |                                                                 |                                            |                                                                |                    |            | 1                                    |                                                     |                                 |
| UL                                                                                                                                                                                                                                                                                                                  | Section                                                                                 | T                                                                                                           | Danas                                                                         | Lot                                                             | Kick O<br>Ft. from N/S                     | Off Point (KOP)<br>Ft. from E/W                                | T                  |            | T                                    | : 1.                                                | Country                         |
| H                                                                                                                                                                                                                                                                                                                   | 17                                                                                      | Township<br><b>21S</b>                                                                                      | Range <b>27E</b>                                                              | Lot                                                             | 1980 FNI                                   |                                                                | Latitude           | 81°N       | Long                                 | .2035035°W                                          | County<br>EDDY                  |
| - 11                                                                                                                                                                                                                                                                                                                | 11                                                                                      | ~15                                                                                                         |                                                                               |                                                                 |                                            | ake Point (FTP)                                                | 02.40200           |            | 104                                  | .2000000 11                                         | EDDI                            |
| UL                                                                                                                                                                                                                                                                                                                  | Section                                                                                 | Township                                                                                                    | Range                                                                         | Lot                                                             | Ft. from N/S                               | Ft. from E/W                                                   | Latitude           |            | Long                                 | itude                                               | County                          |
| Н                                                                                                                                                                                                                                                                                                                   | 17                                                                                      | 21S                                                                                                         | 27E                                                                           |                                                                 | 1980 FNI                                   |                                                                |                    | 75°N       | -                                    | .2037953°W                                          | EDDY                            |
|                                                                                                                                                                                                                                                                                                                     |                                                                                         |                                                                                                             |                                                                               |                                                                 | Last Ta                                    | ıke Point (LTP)                                                |                    |            |                                      |                                                     |                                 |
| UL                                                                                                                                                                                                                                                                                                                  | Section                                                                                 | Township                                                                                                    | Range                                                                         | Lot                                                             | Ft. from N/S                               | Ft. from E/W                                                   | Latitude           |            | Long                                 | itude                                               | County                          |
| E                                                                                                                                                                                                                                                                                                                   | 18                                                                                      | 21S                                                                                                         | 27E                                                                           | 2                                                               | 1980 FNL                                   | 100 FWL                                                        | 32.48149           | 99         | -10                                  | 4.2371235                                           | EDDY                            |
| Unitized Area or Area of Uniform Interest Spacing Unit Type 🗹 Ho                                                                                                                                                                                                                                                    |                                                                                         |                                                                                                             |                                                                               |                                                                 | Unit Type 🛛 Hor                            | izontal 🗌 Vertical                                             | Grou<br>3255       | nd Floor   | Elevati                              | ion:                                                |                                 |
|                                                                                                                                                                                                                                                                                                                     |                                                                                         |                                                                                                             |                                                                               |                                                                 |                                            | 1                                                              | I                  |            |                                      |                                                     |                                 |
| OPERATOR CERTIFICATIONS SURVEYOR                                                                                                                                                                                                                                                                                    |                                                                                         |                                                                                                             |                                                                               |                                                                 | SURVEYOR CER                               | SURVEYOR CERTIFICATIONS                                        |                    |            |                                      |                                                     |                                 |
| my know<br>organiza<br>including<br>location<br>interest,                                                                                                                                                                                                                                                           | ledge and beli<br>tion either own<br>the proposed<br>pursuant to a c<br>or to a volunta | ef, and , if the wel<br>ns a working inter<br>bottom hole locat<br>contract with an o<br>try pooling agreen | l is a vertical or<br>est or unleased<br>tion or has a rig<br>wner of a worki | directional<br>mineral intent<br>to drill the<br>ing interest o | rest in the land                           | I hereby certify that th<br>surveys made by me u<br>my belief. | nder my supervisio | n and that | losan                                | s plotted from field no<br>re is true and correct t | tes of actual<br>to the best of |
| entered by the division.<br>If this well is a horizontal well, I further certify that this organization has received the<br>consent of at least one lessee or owner of a working interest or unleased mineral interest<br>in each tract (in the target pool or formation) in which any part of the well's completed |                                                                                         |                                                                                                             |                                                                               | PROFILE                                                         | (19680                                     |                                                                | NOW                |            |                                      |                                                     |                                 |
| interval will be located or obtained a compulsory pooling order from the division.                                                                                                                                                                                                                                  |                                                                                         |                                                                                                             | FUS/ONAL SUPPORT                                                              |                                                                 |                                            |                                                                |                    |            |                                      |                                                     |                                 |
| Signature Date                                                                                                                                                                                                                                                                                                      |                                                                                         |                                                                                                             |                                                                               | Signature and Seal of Professional Surveyor                     |                                            |                                                                |                    |            |                                      |                                                     |                                 |
| Conn                                                                                                                                                                                                                                                                                                                | Conner Whitley                                                                          |                                                                                                             |                                                                               |                                                                 |                                            | Robert M                                                       | 1. Howe            | tt         |                                      |                                                     |                                 |
|                                                                                                                                                                                                                                                                                                                     | Printed Name                                                                            |                                                                                                             |                                                                               |                                                                 | Certificate Number                         | Date of Surv                                                   | /ey                |            |                                      |                                                     |                                 |
| cwhit                                                                                                                                                                                                                                                                                                               | ley@me                                                                                  | ewbourne                                                                                                    | .com                                                                          |                                                                 |                                            | 19680                                                          |                    | 1          | 2/0                                  | 6/2022                                              |                                 |
| cwhitley@mewbourne.com<br>Email Address                                                                                                                                                                                                                                                                             |                                                                                         |                                                                                                             |                                                                               | 19680 12/06/202                                                 |                                            |                                                                |                    |            |                                      |                                                     |                                 |

This grid represents a standard section. You may superimpose a non-standard section, or larger area, over this grid. Operators must outline the dedicated acreage in a red box, clearly show the well surface location and bottom hole location, if it is a directionally drilled, with the dimensions from the section lines in the cardinal directions. If this is a horizontal wellbore show on this plat the location of the First Take Point and Last Take Point, and the point within the Completed interval (other than the First Take Point or Last Take Point) that is closest to any outer boundary of the tract.

Surveyors shall use the latest United States government survey or dependent resurvey. Well locations will be in reference to the New Mexico Principal Meridian. If the land is not surveyed, contact the OCD Engineering Bureau. Independent subdivision surveys will not be acceptable.

UTAH 17/18 FED COM #714H

M: FOUND BRASS CAP "1943" N 538453.3 - E 576117.1