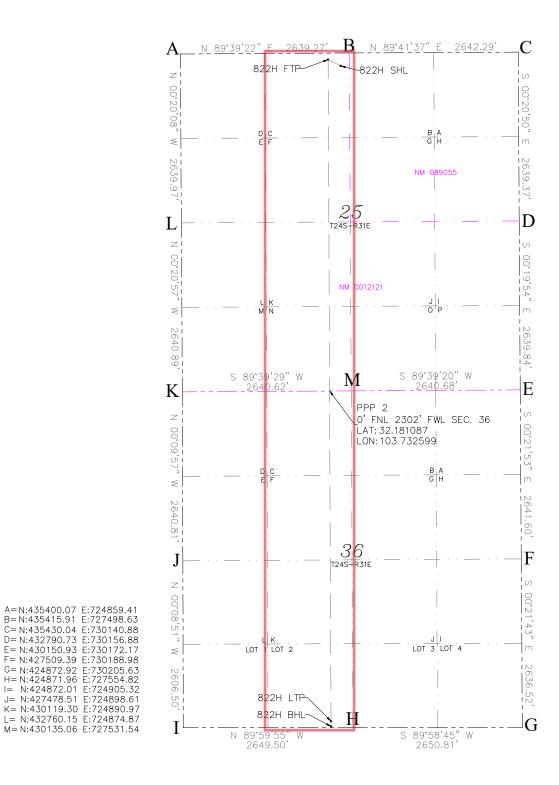

### Location of Well

0. SHL: NENW / 200 FNL / 2505 FWL / TWSP: 24S / RANGE: 31E / SECTION: 25 / LAT: 32.195054 / LONG: -103.7319498 (TVD: 0 feet, MD: 0 feet ) PPP: NENW / 100 FNL / 2250 FWL / TWSP: 24S / RANGE: 31E / SECTION: 25 / LAT: 32.1953285 / LONG: -103.732774 (TVD: 11760 feet, MD: 11783 feet ) PPP: NENW / 161 FNL / 2242 FWL / TWSP: 24S / RANGE: 31E / SECTION: 36 / LAT: 32.1806432 / LONG: -103.7327955 (TVD: 12562 feet, MD: 17700 feet ) BHL: SESW / 20 FSL / 2250 FWL / TWSP: 24S / RANGE: 31E / SECTION: 36 / LAT: 32.1666808 / LONG: -103.7328156 (TVD: 12589 feet, MD: 22779 feet )

•

| C-1           |                               |                                      | State of New Mexico<br>Energy, Minerals & Natural Resources Department<br>OIL CONSERVATION DIVISION |                |                 |              |                               |                      | rised July, 2024 |                                       |                               |
|---------------|-------------------------------|--------------------------------------|-----------------------------------------------------------------------------------------------------|----------------|-----------------|--------------|-------------------------------|----------------------|------------------|---------------------------------------|-------------------------------|
|               | lectronically<br>Permitting   |                                      |                                                                                                     |                |                 |              |                               |                      | Submittal        | Submittal                             |                               |
|               |                               |                                      |                                                                                                     |                |                 |              |                               | Type: Amended Report |                  |                                       |                               |
|               |                               |                                      |                                                                                                     |                |                 |              |                               |                      |                  | As Drilled                            |                               |
|               |                               |                                      |                                                                                                     | W              | ELL LOC         | CATI         | ON INFORMATIO                 | N                    |                  |                                       |                               |
|               | umber                         | 145                                  | Pool Cod                                                                                            |                |                 | F            | ool Name                      | CACE N               |                  |                                       |                               |
| -             | 0-015-557<br>rty Code         | 45                                   | Property                                                                                            | 98220<br>Name  |                 |              | PURPLE                        | SAGE; V              | VOLFCA           | Well Number                           |                               |
| •             | 33643                         | 57                                   |                                                                                                     | CO             | TTON DR         | RAW 2        | 25–36 FED STATE               | СОМ                  |                  | 822H                                  |                               |
| OGRID         | No.<br>6137                   |                                      | Operator                                                                                            |                | N FNFRG         | V PE         | RODUCTION COMPA               | NYIP                 |                  | Ground Level<br>3544.4'               | Elevation                     |
| Confo         |                               | □State □                             |                                                                                                     |                |                 | 1 11         | Mineral Owner:                |                      |                  |                                       |                               |
| Suria         | se Owner:                     |                                      | ree 🗆 Irii                                                                                          |                | derai           |              | mineral Owner:                |                      |                  | ribal Arederal                        |                               |
|               |                               |                                      |                                                                                                     |                |                 | Surfa        | ace Location                  |                      |                  |                                       |                               |
| UL            | Section                       | Township                             | Range                                                                                               | Lot            | Ft. from        | n N/         | S Ft. from E/W                | Latitude             |                  | Longitude                             | County                        |
| С             | 25                            | 24-S                                 | 31-E                                                                                                |                | 200'            | Ν            | 2505'W                        | 32.195               | 054              | 103.731948                            | EDDY                          |
|               |                               |                                      |                                                                                                     |                | B               | ottom        | h Hole Location               |                      |                  |                                       |                               |
| UL            | Section                       | Township                             | Range                                                                                               | Lot            | Ft. from        | n N/         | S Ft. from E/W                | Latitude             |                  | Longitude                             | County                        |
|               | 36                            | 24-S                                 | 31-E                                                                                                | 2              | 20'             | $\mathbf{S}$ | 2310' W                       | 32.166               | 680              | 103.732620                            | EDDY                          |
|               |                               |                                      |                                                                                                     |                |                 |              |                               |                      |                  |                                       |                               |
| Dedicat       | ed Acres I                    | nfill or Def                         | ining Well                                                                                          | Defining       | Well API        | 0ver1        | apping Spacing Unit           | t (Y/N)              | Consolida        | ation Code                            |                               |
| 319.          | .36                           | INFILI                               |                                                                                                     | 30-015         | -55553          |              |                               |                      |                  |                                       |                               |
| Order         | Numbers                       |                                      |                                                                                                     |                |                 | Well         | setbacks are under            | Common               | Ownershi         | ip: □Yes □No                          |                               |
|               |                               |                                      |                                                                                                     |                |                 |              |                               |                      |                  |                                       |                               |
| UL            | Section                       | Termahin                             | Damma                                                                                               | Lot            | Ft. from        |              | Point (KOP)<br>S Ft. from E/W | Latitude             |                  | Longitudo                             | County                        |
|               |                               | Township                             | Range                                                                                               | LOU            |                 | ,            | · · · ·                       |                      |                  | Longitude                             | County                        |
| С             | 25                            | 24-S                                 | 31-E                                                                                                |                | 55' N           | -            | 2250' W                       | 32.1953              | 542              | -103.7328567                          | EDDY                          |
|               | g                             | m                                    | D                                                                                                   | 7.4            |                 |              | ke Point (FTP)                | T - 424 3 -          |                  | T                                     | Q                             |
| UL<br>C       | Section<br>25                 | Township<br>24-S                     | Range<br>31–E                                                                                       | Lot            | Ft. from        |              | S Ft. from E/W<br>2310' W     | Latitude<br>32.1953  |                  | Longitude<br>103.732578               | County<br>EDDY                |
| U             | 20                            | <b>NH</b> D                          | 51 L                                                                                                |                |                 |              |                               | 02.100               | 520              | 100.70.070                            | EDDI                          |
|               | a 1:                          | m 1 ·                                | D                                                                                                   | 7.1            | Las<br>Ft. fron |              | ke Point (LTP)                | T 1.1 1              |                  | T 11 1                                | 0 1                           |
| UL            | Section<br>36                 | Township<br>24-S                     | Range<br>31–E                                                                                       | Lot<br>2       | 100'            |              | S Ft. from E/W<br>2310'W      | Latitude 32.1669     |                  | Longitude<br>103.732619               | County<br>EDDY                |
|               | 30                            | 24-3                                 | 91-F                                                                                                | ~              | 100             | S            | 2310 W                        | 32.100               | 900              | 103.732019                            | EDDI                          |
|               |                               |                                      |                                                                                                     |                | Spac            | ing (        | Jnit Type Horizont<br>X       | tal Vertio           | cal G            | round Floor Ele                       | vation:                       |
| 00000         |                               | TIC I DI ONC                         |                                                                                                     |                |                 |              |                               | -                    |                  |                                       |                               |
|               | TOR CERTI<br>certify that the | FICATIONS                            | ntained herein                                                                                      | is true and c  | omplete to the  |              | SURVEYOR CERTIFIC.            |                      |                  |                                       |                               |
| of my kn      | owledge and b                 | elief, and, if the                   | well is a vertice                                                                                   | cal or directi | ional well, tha | t this       |                               |                      |                  |                                       |                               |
| including     | g the proposed                | bottom hole loc                      | ation or has a r                                                                                    | ight to drill  | this well at th |              | correct to the best of my be  |                      | •                |                                       |                               |
|               |                               | ontract with an o<br>voluntary pooli |                                                                                                     |                |                 | order        |                               |                      |                  | afRT N. DE                            | 40,000                        |
| heretofor     | re entered by the             | ne division.                         |                                                                                                     |                |                 |              |                               |                      | /                | W MEX                                 | $\langle \mathcal{S} \rangle$ |
|               |                               | tal well, I furthe                   |                                                                                                     |                |                 |              |                               |                      | (                |                                       | .0                            |
|               |                               | essee or owner<br>the target pool    |                                                                                                     |                |                 |              |                               |                      |                  | -0 23261                              |                               |
|               |                               | be located or ob                     |                                                                                                     |                |                 |              |                               |                      | /                | 2 Aller                               | the sol                       |
| AV            |                               | Brown                                | n 03/2                                                                                              | 5/2025         |                 |              |                               |                      |                  | A A A A A A A A A A A A A A A A A A A | / <u>_</u>                    |
| Signa         |                               |                                      | Date                                                                                                |                |                 |              | Signature and Seal            | of Profes            | ssional S        | urveyor/ ONAL                         | SUT                           |
| Am            | y A. Brow                     | /n                                   |                                                                                                     |                |                 |              |                               |                      |                  |                                       | /                             |
|               | ed Name                       | -                                    |                                                                                                     |                |                 | (            | Certificate Number            | Date of S            | Survey           |                                       |                               |
|               | y.brown@                      | dvn.com                              |                                                                                                     |                |                 |              |                               |                      |                  |                                       |                               |
| Email Address |                               |                                      |                                                                                                     |                |                 |              | 23261                         | 07/20                | 24               |                                       |                               |

#### ACREAGE DEDICATION PLATS

This grid represents a standard section. You may superimpose a non-standard section, or larger area, over this grid. Operators must outline the dedicated acreage in a red box, clearly show the well surface location and bottom hole location, if it is directionally drilled, with the dimensions from the section lines in the cardinal directions. If this is a horizontal wellbore show on this plat the location of the First Take Point and Last Take Point, and the point within the Completed interval (other than the First Take Point or Last Take Point) that is closest to any outer boundary of the tract.

Surveyors shall use the latest United States government survey or dependent resurvey. Well locations will be in reference to the New Mexico Principal Meridian. If the land is not surveyed contact the OCD Engineering Bureau. Independent subdivision surveys will not be acceptable.