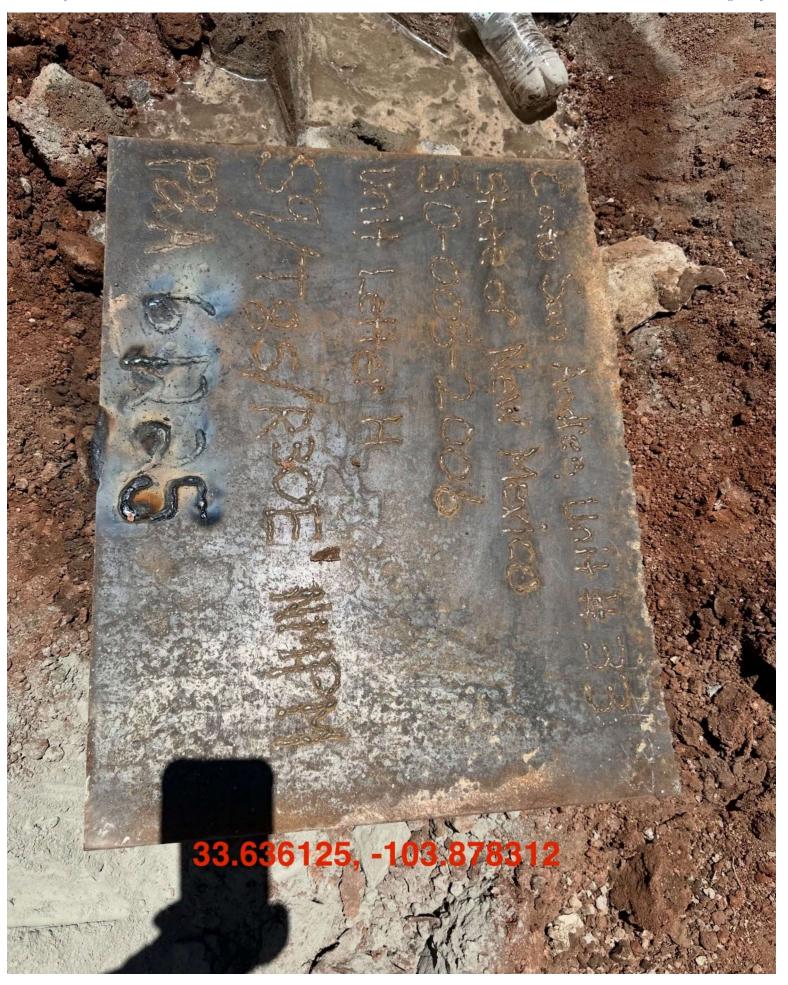

8 5/8 28# CSG @ 511 Hole Size: 12 1/4

Plug #4: Perf'd @ 350'. Sqz'd 250 sxs class C cmt @ 350' & circulated to surface.

| Top  |
|------|
| 1000 |
| 1425 |
| 2555 |
| 3243 |
| 3274 |
| 3335 |
|      |
|      |
|      |
|      |