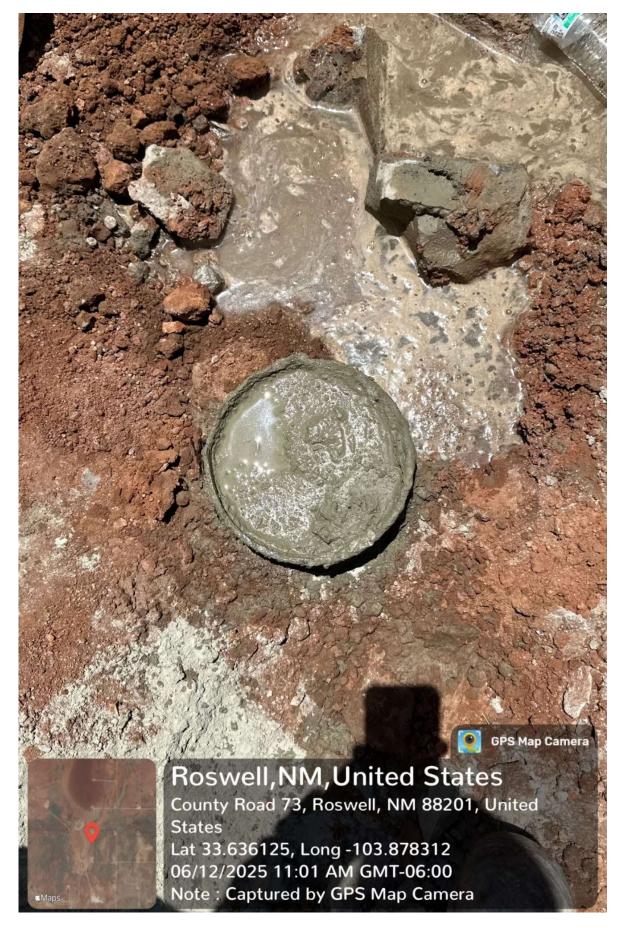

8 5/8 28# CSG @ 511 Hole Size: 12 1/4

Plug #4: Perf'd @ 350'. Sqz'd 250 sxs class C cmt @ 350' & circulated to surface.

| Top  |
|------|
| 1000 |
| 1425 |
| 2555 |
| 3243 |
| 3274 |
| 3335 |
|      |
|      |
|      |
|      |