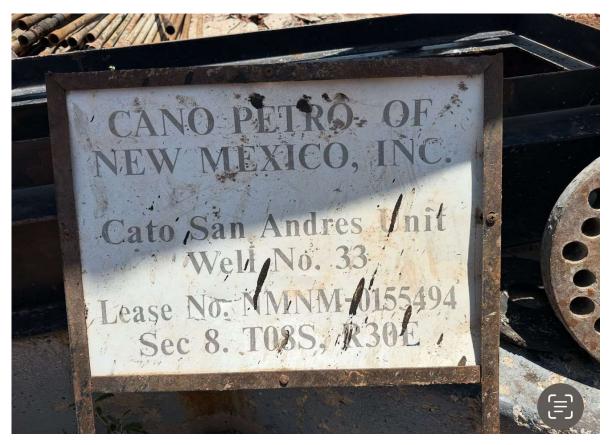

8 5/8 28# CSG @ 511 Hole Size: 12 1/4

Plug #4: Perf'd @ 350'. Sqz'd 250 sxs class C cmt @ 350' & circulated to surface.

| Top  |
|------|
| 1000 |
| 1425 |
| 2555 |
| 3243 |
| 3274 |
| 3335 |
|      |
|      |
|      |
|      |