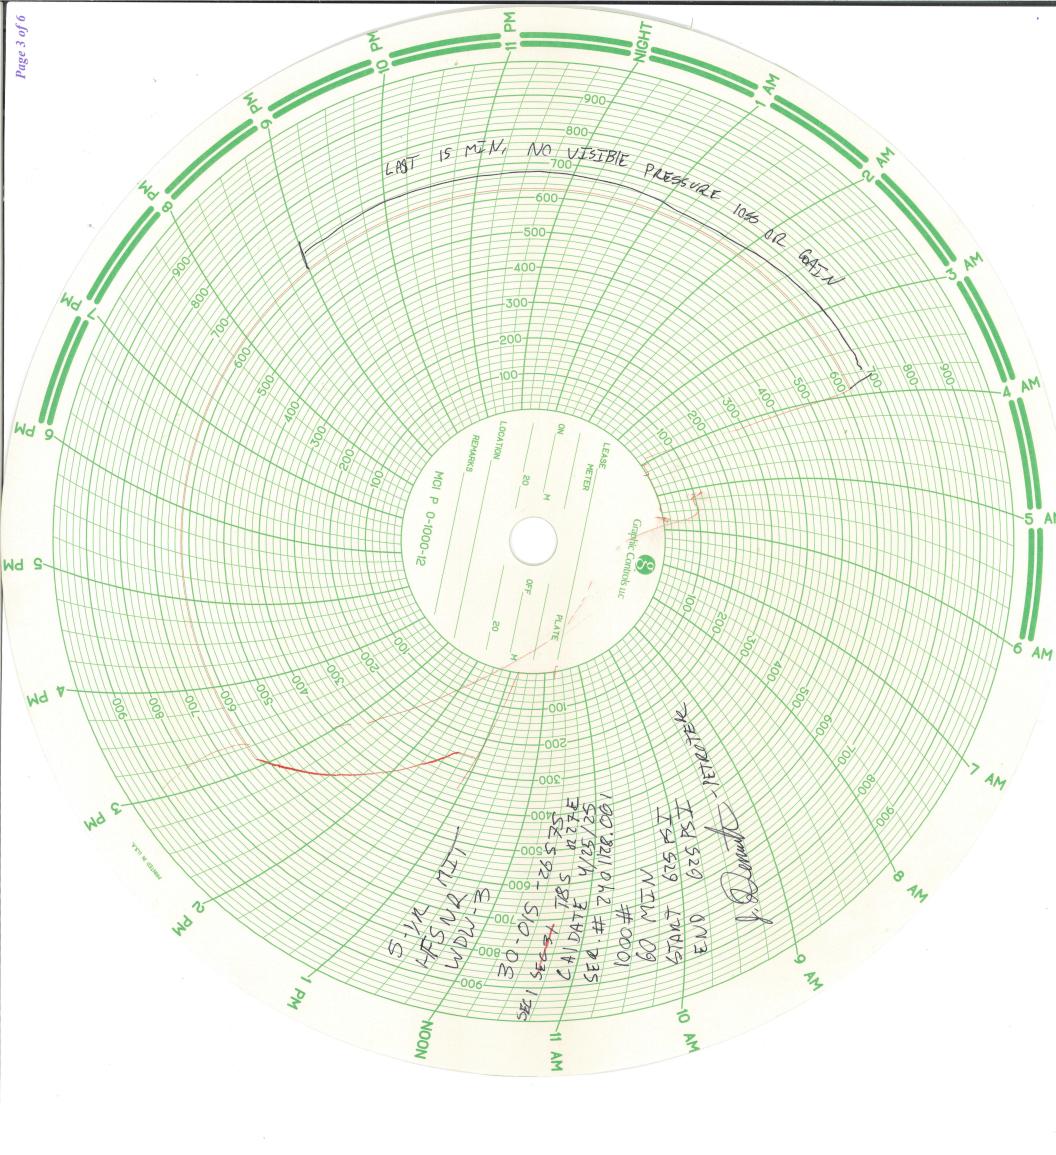

|                                                                                                                                                                                                                                                                                                                                                                                                                                                                                                                                                                                                                                                                                                                                                                                                                                                                                                                                                                                                                                                                                                                                                                                                                                                                                                                                                                                                                                                                                                                                                                                                                                                                                                                                                                                                                                                                                                                                                                                                                                                                                                                                        | Get 57 PM<br>State of New Mo<br>Energy, Minerals and Nati                                                                                                                                                                                           |                                                                                                     | Form C-1032<br>Revised July 18, 201                                                                                                                                                      |
|----------------------------------------------------------------------------------------------------------------------------------------------------------------------------------------------------------------------------------------------------------------------------------------------------------------------------------------------------------------------------------------------------------------------------------------------------------------------------------------------------------------------------------------------------------------------------------------------------------------------------------------------------------------------------------------------------------------------------------------------------------------------------------------------------------------------------------------------------------------------------------------------------------------------------------------------------------------------------------------------------------------------------------------------------------------------------------------------------------------------------------------------------------------------------------------------------------------------------------------------------------------------------------------------------------------------------------------------------------------------------------------------------------------------------------------------------------------------------------------------------------------------------------------------------------------------------------------------------------------------------------------------------------------------------------------------------------------------------------------------------------------------------------------------------------------------------------------------------------------------------------------------------------------------------------------------------------------------------------------------------------------------------------------------------------------------------------------------------------------------------------------|-----------------------------------------------------------------------------------------------------------------------------------------------------------------------------------------------------------------------------------------------------|-----------------------------------------------------------------------------------------------------|------------------------------------------------------------------------------------------------------------------------------------------------------------------------------------------|
| <u>District I –</u> (575) 393-6161<br>1625 N. French Dr., Hobbs, NM 882-<br><u>District II –</u> (575) 748-1283<br>811 S. First St., Artesia, NM 88210                                                                                                                                                                                                                                                                                                                                                                                                                                                                                                                                                                                                                                                                                                                                                                                                                                                                                                                                                                                                                                                                                                                                                                                                                                                                                                                                                                                                                                                                                                                                                                                                                                                                                                                                                                                                                                                                                                                                                                                 | 0.1                                                                                                                                                                                                                                                 |                                                                                                     | WELL API NO.<br>30-015-26575                                                                                                                                                             |
| <u>District III –</u> (505) 334-6178<br>1000 Rio Brazos Rd., Aztec, NM 874<br><u>District IV</u> – (505) 476-3460                                                                                                                                                                                                                                                                                                                                                                                                                                                                                                                                                                                                                                                                                                                                                                                                                                                                                                                                                                                                                                                                                                                                                                                                                                                                                                                                                                                                                                                                                                                                                                                                                                                                                                                                                                                                                                                                                                                                                                                                                      | Santa Fe, NM 8                                                                                                                                                                                                                                      |                                                                                                     | 5. Indicate Type of Lease         STATE       □         FEE       □         6. State Oil & Gas Lease No.                                                                                 |
| 1220 S. St. Francis Dr., Santa Fe, NM<br>87505                                                                                                                                                                                                                                                                                                                                                                                                                                                                                                                                                                                                                                                                                                                                                                                                                                                                                                                                                                                                                                                                                                                                                                                                                                                                                                                                                                                                                                                                                                                                                                                                                                                                                                                                                                                                                                                                                                                                                                                                                                                                                         |                                                                                                                                                                                                                                                     |                                                                                                     | B-2071-28                                                                                                                                                                                |
| (DO NOT USE THIS FORM FOR PI<br>DIFFERENT RESERVOIR. USE "A                                                                                                                                                                                                                                                                                                                                                                                                                                                                                                                                                                                                                                                                                                                                                                                                                                                                                                                                                                                                                                                                                                                                                                                                                                                                                                                                                                                                                                                                                                                                                                                                                                                                                                                                                                                                                                                                                                                                                                                                                                                                            | NOTICES AND REPORTS ON WELLS<br>PROPOSALS TO DRILL OR TO DEEPEN OR PL<br>APPLICATION FOR PERMIT" (FORM C-101) F                                                                                                                                     | LUG BACK TO A                                                                                       | <ol> <li>Lease Name or Unit Agreement Name</li> <li>GAINES WDW-3</li> </ol>                                                                                                              |
| PROPOSALS.) 1. Type of Well: Oil Well Gas Well X Other: INJECTION WELL                                                                                                                                                                                                                                                                                                                                                                                                                                                                                                                                                                                                                                                                                                                                                                                                                                                                                                                                                                                                                                                                                                                                                                                                                                                                                                                                                                                                                                                                                                                                                                                                                                                                                                                                                                                                                                                                                                                                                                                                                                                                 |                                                                                                                                                                                                                                                     |                                                                                                     | 8. Well Number: WDW-3                                                                                                                                                                    |
| 2. Name of Operator                                                                                                                                                                                                                                                                                                                                                                                                                                                                                                                                                                                                                                                                                                                                                                                                                                                                                                                                                                                                                                                                                                                                                                                                                                                                                                                                                                                                                                                                                                                                                                                                                                                                                                                                                                                                                                                                                                                                                                                                                                                                                                                    |                                                                                                                                                                                                                                                     |                                                                                                     | 9. OGRID Number: 15694                                                                                                                                                                   |
| HF SINCLAIR NAVAJO RE<br>3. Address of Operator<br>P.O. Box 159, Artesia, NM 88                                                                                                                                                                                                                                                                                                                                                                                                                                                                                                                                                                                                                                                                                                                                                                                                                                                                                                                                                                                                                                                                                                                                                                                                                                                                                                                                                                                                                                                                                                                                                                                                                                                                                                                                                                                                                                                                                                                                                                                                                                                        |                                                                                                                                                                                                                                                     |                                                                                                     | 10. Pool name or Wildcat                                                                                                                                                                 |
| 4. Well Location                                                                                                                                                                                                                                                                                                                                                                                                                                                                                                                                                                                                                                                                                                                                                                                                                                                                                                                                                                                                                                                                                                                                                                                                                                                                                                                                                                                                                                                                                                                                                                                                                                                                                                                                                                                                                                                                                                                                                                                                                                                                                                                       |                                                                                                                                                                                                                                                     |                                                                                                     |                                                                                                                                                                                          |
|                                                                                                                                                                                                                                                                                                                                                                                                                                                                                                                                                                                                                                                                                                                                                                                                                                                                                                                                                                                                                                                                                                                                                                                                                                                                                                                                                                                                                                                                                                                                                                                                                                                                                                                                                                                                                                                                                                                                                                                                                                                                                                                                        | _790feet from theSOUTH_1                                                                                                                                                                                                                            |                                                                                                     | feet from theWESTline                                                                                                                                                                    |
| Section 1                                                                                                                                                                                                                                                                                                                                                                                                                                                                                                                                                                                                                                                                                                                                                                                                                                                                                                                                                                                                                                                                                                                                                                                                                                                                                                                                                                                                                                                                                                                                                                                                                                                                                                                                                                                                                                                                                                                                                                                                                                                                                                                              | Township18S11. Elevation (Show whether DR)                                                                                                                                                                                                          | Range 27E                                                                                           | NMPM County: EDDY                                                                                                                                                                        |
|                                                                                                                                                                                                                                                                                                                                                                                                                                                                                                                                                                                                                                                                                                                                                                                                                                                                                                                                                                                                                                                                                                                                                                                                                                                                                                                                                                                                                                                                                                                                                                                                                                                                                                                                                                                                                                                                                                                                                                                                                                                                                                                                        | 3,531' GL                                                                                                                                                                                                                                           |                                                                                                     | ·                                                                                                                                                                                        |
| NOTICE O                                                                                                                                                                                                                                                                                                                                                                                                                                                                                                                                                                                                                                                                                                                                                                                                                                                                                                                                                                                                                                                                                                                                                                                                                                                                                                                                                                                                                                                                                                                                                                                                                                                                                                                                                                                                                                                                                                                                                                                                                                                                                                                               | <b>—</b> — — — — — — — — — — — — — — — — — —                                                                                                                                                                                                        | SUB<br>REMEDIAL WOR                                                                                 |                                                                                                                                                                                          |
| TEMPORARILY ABANDON<br>PULL OR ALTER CASING<br>DOWNHOLE COMMINGLE<br>CLOSED-LOOP SYSTEM                                                                                                                                                                                                                                                                                                                                                                                                                                                                                                                                                                                                                                                                                                                                                                                                                                                                                                                                                                                                                                                                                                                                                                                                                                                                                                                                                                                                                                                                                                                                                                                                                                                                                                                                                                                                                                                                                                                                                                                                                                                | CHANGE PLANS  MULTIPLE COMPL                                                                                                                                                                                                                        | COMMENCE DRI<br>CASING/CEMEN                                                                        |                                                                                                                                                                                          |
| OTHER:                                                                                                                                                                                                                                                                                                                                                                                                                                                                                                                                                                                                                                                                                                                                                                                                                                                                                                                                                                                                                                                                                                                                                                                                                                                                                                                                                                                                                                                                                                                                                                                                                                                                                                                                                                                                                                                                                                                                                                                                                                                                                                                                 |                                                                                                                                                                                                                                                     | OTHER.                                                                                              | denhead/ MIT                                                                                                                                                                             |
|                                                                                                                                                                                                                                                                                                                                                                                                                                                                                                                                                                                                                                                                                                                                                                                                                                                                                                                                                                                                                                                                                                                                                                                                                                                                                                                                                                                                                                                                                                                                                                                                                                                                                                                                                                                                                                                                                                                                                                                                                                                                                                                                        | d work). SEE RULE 19.15.7.14 NMAC                                                                                                                                                                                                                   |                                                                                                     | l give pertinent dates, including estimated date<br>apletions: Attach wellbore diagram of                                                                                                |
| une 25, 2025; Day 1: Notice to                                                                                                                                                                                                                                                                                                                                                                                                                                                                                                                                                                                                                                                                                                                                                                                                                                                                                                                                                                                                                                                                                                                                                                                                                                                                                                                                                                                                                                                                                                                                                                                                                                                                                                                                                                                                                                                                                                                                                                                                                                                                                                         | OCD field staff was provided on 6/19, 2<br>Injection tubing was shut-in at approxin                                                                                                                                                                 |                                                                                                     | and intermediate casing valves had been shut                                                                                                                                             |
| <b>une 26, 2025; Day 2:</b> After moto<br>o flow were observed from the b<br>ninutes. A chart recorder was ins                                                                                                                                                                                                                                                                                                                                                                                                                                                                                                                                                                                                                                                                                                                                                                                                                                                                                                                                                                                                                                                                                                                                                                                                                                                                                                                                                                                                                                                                                                                                                                                                                                                                                                                                                                                                                                                                                                                                                                                                                         | bradenhead. The intermediate casing sho                                                                                                                                                                                                             | owed a pressure of 6<br>ulus, and the annulus                                                       | is pressure was raised to approximately 625                                                                                                                                              |
| <b>une 26, 2025; Day 2:</b> After mote<br>of flow were observed from the basic of the basic observed from the basic of the basic observed from the basic obser | bradenhead. The intermediate casing sho<br>istalled to monitor the casing-tubing annu                                                                                                                                                               | owed a pressure of 6<br>ulus, and the annulus<br>of period. All equipm                              | 6 psi, and flowed gas down to zero in 10<br>as pressure was raised to approximately 625                                                                                                  |
| <b>une 26, 2025; Day 2:</b> After monosition of flow were observed from the leminutes. A chart recorder was insist. No visible pressure gain or locator to service.         pud Date:                                                                                                                                                                                                                                                                                                                                                                                                                                                                                                                                                                                                                                                                                                                                                                                                                                                                                                                                                                                                                                                                                                                                                                                                                                                                                                                                                                                                                                                                                                                                                                                                                                                                                                                                                                                                                                                                                                                                                  | bradenhead. The intermediate casing sho<br>istalled to monitor the casing-tubing annu<br>oss was observed over the 30-minute tes                                                                                                                    | owed a pressure of 6<br>ulus, and the annulus<br>st period. All equipm<br>te:                       | 6 psi, and flowed gas down to zero in 10<br>is pressure was raised to approximately 625<br>ment was rigged down, and the well was                                                        |
| <b>une 26, 2025; Day 2:</b> After motion flow were observed from the lininutes. A chart recorder was insist. No visible pressure gain or locator to service.         pud Date:         hereby certify that the information                                                                                                                                                                                                                                                                                                                                                                                                                                                                                                                                                                                                                                                                                                                                                                                                                                                                                                                                                                                                                                                                                                                                                                                                                                                                                                                                                                                                                                                                                                                                                                                                                                                                                                                                                                                                                                                                                                             | bradenhead. The intermediate casing sho<br>istalled to monitor the casing-tubing annu<br>oss was observed over the 30-minute tes<br>                                                                                                                | owed a pressure of 6<br>ulus, and the annulus<br>st period. All equipm<br>te:                       | 6 psi, and flowed gas down to zero in 10<br>is pressure was raised to approximately 625<br>ment was rigged down, and the well was                                                        |
| iune 26, 2025; Day 2: After motion of low were observed from the lininutes. A chart recorder was insist. No visible pressure gain or location of the service.         pud Date:         hereby certify that the information of the service.         hereby certify that the information of the service.         Yupe or print nameCase Him for State Use Only                                                                                                                                                                                                                                                                                                                                                                                                                                                                                                                                                                                                                                                                                                                                                                                                                                                                                                                                                                                                                                                                                                                                                                                                                                                                                                                                                                                                                                                                                                                                                                                                                                                                                                                                                                          | bradenhead. The intermediate casing sho<br>istalled to monitor the casing-tubing annu-<br>oss was observed over the 30-minute tes<br>Rig Release Dat<br>tion above is true and complete to the best<br>TITLE Erv<br>inkins E-mail address:case.hink | owed a pressure of 6<br>ulus, and the annulus<br>st period. All equipm<br>te:<br>st of my knowledge | 6 psi, and flowed gas down to zero in 10<br>is pressure was raised to approximately 625<br>ment was rigged down, and the well was<br>e and belief.<br>DATE 6-30-25<br>DATE 575-746-5399_ |
| iune 26, 2025; Day 2: After motion of low were observed from the lininutes. A chart recorder was insist. No visible pressure gain or location of the service.         pud Date:         hereby certify that the information of the service.         hereby certify that the information of the service.         Yupe or print nameCase Him for State Use Only                                                                                                                                                                                                                                                                                                                                                                                                                                                                                                                                                                                                                                                                                                                                                                                                                                                                                                                                                                                                                                                                                                                                                                                                                                                                                                                                                                                                                                                                                                                                                                                                                                                                                                                                                                          | bradenhead. The intermediate casing sho<br>istalled to monitor the casing-tubing annu-<br>oss was observed over the 30-minute tes<br>Rig Release Dat                                                                                                | owed a pressure of 6<br>ulus, and the annulus<br>st period. All equipm<br>te:<br>st of my knowledge | 6 psi, and flowed gas down to zero in 10<br>is pressure was raised to approximately 625<br>ment was rigged down, and the well was<br>e and belief.<br>DATE 6-30-25<br>DATE 575-746-5399_ |
| iune 26, 2025; Day 2: After motion of low were observed from the lininutes. A chart recorder was insist. No visible pressure gain or location of the service.         pud Date:         hereby certify that the information of the service.         hereby certify that the information of the service.         Yupe or print nameCase Him for State Use Only                                                                                                                                                                                                                                                                                                                                                                                                                                                                                                                                                                                                                                                                                                                                                                                                                                                                                                                                                                                                                                                                                                                                                                                                                                                                                                                                                                                                                                                                                                                                                                                                                                                                                                                                                                          | bradenhead. The intermediate casing sho<br>istalled to monitor the casing-tubing annu-<br>oss was observed over the 30-minute tes<br>Rig Release Dat<br>tion above is true and complete to the best<br>TITLE Erv<br>inkins E-mail address:case.hink | owed a pressure of 6<br>ulus, and the annulus<br>st period. All equipm<br>te:<br>st of my knowledge | 6 psi, and flowed gas down to zero in 10<br>is pressure was raised to approximately 625<br>ment was rigged down, and the well was<br>e and belief.<br>DATE 6-30-25<br>DATE 575-746-5399_ |

## CALIBRATION CERTIFICATE CERTIFICATE NUMBER: CO Details +/-: 1.0% ACCURACY

**DATE CALIBRATED: 04/25/2025** DUE DATE: 04/25/2026 **INDICATED PRESSURE RANGE: #0 – 1000 PSI** SERIAL NO: 2401128.001 MANUFACTURER: PALMER INSTRUMENTS/ 12" RECORDER TYPE OF INSTRUMENT CALIBRATED: PRESSURE RECORDER **INSTRUMENT FINDINGS/STATUS:** UNIT IS IN TOLERANCE/ INSTRUMENT MEETS OR EXCEEDS SPECIFICATIONS. BASED ON INTERNATIONAL STANDARDS OF GRAVITY: (980.665 cm./sq.). TYPE OF STANDARD USED TO CALIBRATE: REFINERY DEADWEIGHT TEST UNIT SPT. (35225-3) SERIAL No. 5268: KESSLER CALIBRATION ALL STANDARD DIRECTLY TRACEABLE TO NATIONAL INSTITUTE OF STANDARDS & TECHNOLOGIES TEST NO: (N.I.S.T.) 2.6/172490 & 6.6/139577. CALCULATED USING MASS VALUES, AREA, AO, AND STATED GRAVITY. ROOM TEMPERATURE/HUMIDITY (AT TIME OF TEST): 66°F / 25%. CALIBRATED BY: NICK BEDFORD