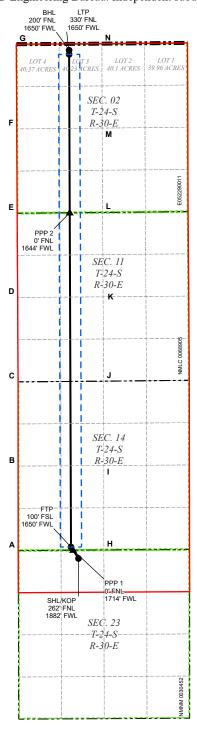

#### **Location of Well**

 $0. \ SHL: \ NENW \ / \ 262 \ FNL \ / \ 1882 \ FWL \ / \ TWSP: \ 24S \ / \ RANGE: \ 30E \ / \ SECTION: \ 23 \ / \ LAT: \ 32.210909 \ / \ LONG: \ -103.854194 \ (\ TVD: \ 0 \ feet, \ MD: \ 0 \ feet \ )$   $PPP: \ SWSE \ / \ 100 \ FSL \ / \ 2090 \ FEL \ / \ TWSP: \ 24S \ / \ RANGE: \ 30E \ / \ SECTION: \ 14 \ / \ LAT: \ 32.210909 \ / \ LONG: \ -103.849725 \ (\ TVD: \ 11480 \ feet, \ MD: \ 12000 \ feet \ )$   $BHL: \ LOT \ 3 \ / \ 100 \ FNL \ / \ 1650 \ FWL \ / \ TWSP: \ 24S \ / \ RANGE: \ 30E \ / \ SECTION: \ 2 \ / \ LAT: \ 32.253583 \ / \ LONG: \ -103.849706 \ (\ TVD: \ 11480 \ feet, \ MD: \ 27400 \ feet \ )$ 

|                      |           |                |           |          | Surfa        | ce Location         |              |                    |        |
|----------------------|-----------|----------------|-----------|----------|--------------|---------------------|--------------|--------------------|--------|
| UL                   | Section   | Township       | Range     | Lot      | Ft. from N/S | Ft. from E/W        | Latitude     | Longitude          | County |
| С                    | 23        | 24S            | 30E       |          | 262 FNL      | 1,882 FWL           | 32.209       | 9906 -103.854194   | EDDY   |
| Bottom Hole Location |           |                |           |          |              |                     |              |                    |        |
| UL                   | Section   | Township       | Range     | Lot      | Ft. from N/S | Ft. from E/W        | Latitude     | Longitude          | County |
|                      | 02        | 24S            | 30E       | 3        | 200 FNL      | 1,650 FWL           | 32.25        | -103.854911        | EDDY   |
|                      |           |                |           |          |              | 1                   |              |                    |        |
| Dedica               | ted Acres | Infill or Defi | ning Well | Defining | g Well API   | Overlapping Spacing | g Unit (Y/N) | Consolidation Code |        |
| 2,0                  | 080.66    | INF            | FILL      | 30       | -015-49652   | N                   |              | Р                  |        |

|    | Kick Off Point (KOP)   |          |       |     |              |              |           |             |        |
|----|------------------------|----------|-------|-----|--------------|--------------|-----------|-------------|--------|
| UL | Section                | Township | Range | Lot | Ft. from N/S | Ft. from E/W | Latitude  | Longitude   | County |
| С  | 23                     | 24S      | 30E   |     | 262 FNL      | 1,882 FWL    | 32.209906 | -103.854194 | EDDY   |
|    | First Take Point (FTP) |          |       |     |              |              |           |             |        |
| UL | Section                | Township | Range | Lot | Ft. from N/S | Ft. from E/W | Latitude  | Longitude   | County |
| N  | 14                     | 24S      | 30E   |     | 100 FSL      | 1,650 FWL    | 32.210898 | -103.854942 | EDDY   |
|    | Last Take Point (LTP)  |          |       |     |              |              |           |             |        |
| UL | Section                | Township | Range | Lot | Ft. from N/S | Ft. from E/W | Latitude  | Longitude   | County |
|    | 02                     | 248      | 30E   | 3   | 330 FNL      | 1,650 FWL    | 32.253212 | -103.854910 | EDDY   |

#### ACREAGE DEDICATION PLATS

This grid represents a standard section. You may superimpose a non-standard section, or larger area, over this grid. Operators must outline the dedicated acreage in a red box, clearly show the well surface location and bottom hole location, if it is directionally drilled, with the dimensions from the section lines in the cardinal directions. If this is a horizontal wellbore show on this plat the location of the First Take Point and Last Take Point, and the point within the Completed interval (other than the First Take Point or Last Take Point) that is closest to any outer boundary of the tract.

#### LEGEND

|         | WELL COORDINATE TABLE |              |            |             |              |              |            |             |
|---------|-----------------------|--------------|------------|-------------|--------------|--------------|------------|-------------|
| WELL    | NAD 83 NME X          | NAD 83 NME Y | NAD 83 LAT | NAD 83 LON  | NAD 27 NME X | NAD 27 NME Y | NAD 27 LAT | NAD 27 LON  |
| SHL/KOP | 689,526.4             | 440,428.2    | 32.209906  | -103.854194 | 648,342.6    | 440,369.1    | 32.209782  | -103.853708 |
| FTP     | 689,293.4             | 440,788.0    | 32.210898  | -103.854942 | 648,109.7    | 440,729.0    | 32.210774  | -103.854456 |
| LTP     | 689,234.7             | 456,181.3    | 32.253212  | -103.854910 | 648,051.6    | 456,121.9    | 32.253088  | -103.854422 |
| BHL     | 689,233.9             | 456,311.2    | 32.253569  | -103.854911 | 648,050.7    | 456,251.8    | 32.253445  | -103.854423 |
| PPP 1   | 689,357.8             | 440,688.5    | 32.210624  | -103.854735 | 648,174.1    | 440,629.5    | 32.210500  | -103.854249 |
| PPP 2   | 689,253.6             | 451,231.9    | 32.239607  | -103.854920 | 648,070.2    | 451,172.6    | 32.239483  | -103.854433 |

|        | CORNER COORDINATE TABLE |              |              |              |  |  |  |  |  |
|--------|-------------------------|--------------|--------------|--------------|--|--|--|--|--|
| CORNER | NAD 83 NME X            | NAD 83 NME Y | NAD 27 NME X | NAD 27 NME Y |  |  |  |  |  |
| Α      | 687,643.6               | 440,675.5    | 646,459.9    | 440,616.5    |  |  |  |  |  |
| В      | 687,640.1               | 443,315.0    | 646,456.5    | 443,255.9    |  |  |  |  |  |
| С      | 687,638.0               | 445,948.5    | 646,454.4    | 445,889.3    |  |  |  |  |  |
| D      | 687,624.1               | 448,583.6    | 646,440.6    | 448,524.3    |  |  |  |  |  |
| Е      | 687,609.7               | 451,217.2    | 646,426.4    | 451,157.9    |  |  |  |  |  |
| F      | 687,596.8               | 453,851.5    | 646,413.5    | 453,792.1    |  |  |  |  |  |
| G      | 687,583.0               | 456,499.5    | 646,399.9    | 456,440.0    |  |  |  |  |  |
| Н      | 690,318.8               | 440,695.8    | 649,135.1    | 440,636.7    |  |  |  |  |  |
| - 1    | 690,316.6               | 443,332.8    | 649,133.0    | 443,273.7    |  |  |  |  |  |
| J      | 690,314.4               | 445,969.0    | 649,130.8    | 445,909.9    |  |  |  |  |  |
| K      | 690,296.4               | 448,606.1    | 649,112.9    | 448,546.9    |  |  |  |  |  |
| L      | 690,278.4               | 451,241.0    | 649,095.0    | 451,181.7    |  |  |  |  |  |
| М      | 690,267.6               | 453,878.5    | 649,084.3    | 453,819.1    |  |  |  |  |  |
| N      | 690,256.8               | 456,518.7    | 649,073.6    | 456,459.2    |  |  |  |  |  |