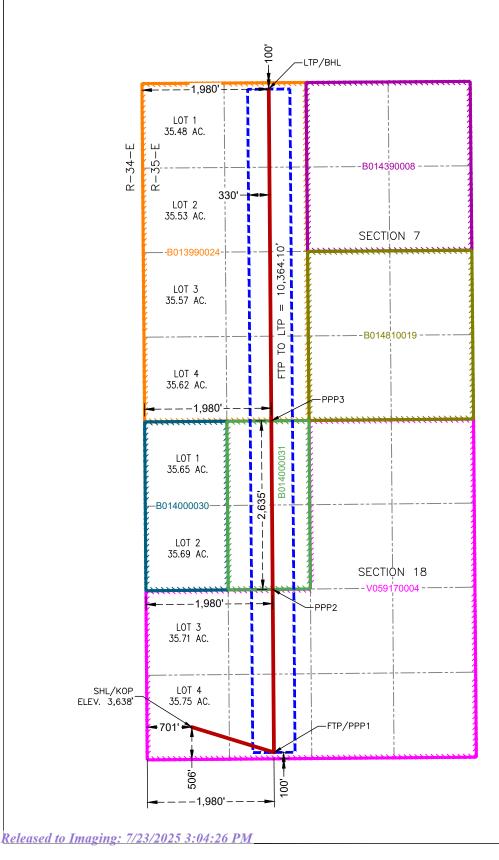

## ACREAGE DEDICATION PLATS

This grid represents a standard section. You may superimpose a non-standard section, or larger area, over this grid. Operators must outline the dedicated acreage in a red box, clearly show the well surface location and bottom hole location, if it is directionally drilled, with the dimensions from the section lines in the cardinal directions. If this is a horizontal wellbore show on this plat the location of the First Take Point and Last Take Point, and the point within the Completed interval (other than the First Take Point or Last Take Point) that is closest to any outer boundary of the tract.

## **DOVETAIL 18 7 STATE COM 132H**

SURFACE HOLE LOCATION & KICK-OFF POINT 506' FSL & 701' FWL ELEV. = 3,638'

NAD 83 X = 825,271.59' NAD 83 Y = 537,093.02' NAD 83 LAT = 32.473165° NAD 83 LONG = -103.412639° NAD 27 X = 784,088.68' NAD 27 Y = 537,031.44' NAD 27 LAT = 32.473040° NAD 27 LONG = -103.412159°

> FIRST TAKE POINT & PENETRATION POINT 1 100' FSL & 1,980' FWL

NAD 83 X = 826,553.87' NAD 83 Y = 536,698.03' NAD 83 LAT = 32.472048' NAD 83 LONG = -103.408493' NAD 27 X = 785,370.92' NAD 27 Y = 536,636.46' NAD 27 LAT = 32.471924' NAD 27 LONG = -103.408013'

PENETRATION POINT 2 2,635' FNL & 1,980' FWL

NAD 83 X = 826,534.16' NAD 83 Y = 539,245.24' NAD 83 LAT = 32.479050° NAD 83 LONG = -103.408485° NAD 27 X = 785,351.25' NAD 27 Y = 539,183.60' NAD 27 LAT = 32.478926° NAD 27 LONG = -103.408005°

PENETRATION POINT 3 0' FNL & 1,980' FWL

NAD 83 X = 826,513.79' NAD 83 Y = 541,879.71' NAD 83 LAT = 32.486291° NAD 83 LONG = -103.408477° NAD 27 X = 785,330.94' NAD 27 Y = 541,818.00' NAD 27 LAT = 32.486167° NAD 27 LONG = -103.407997°

LAST TAKE POINT &
BOTTOM HOLE LOCATION
100' FNL & 1,980' FWL

NAD 83 X = 826,472.97' NAD 83 Y = 547,061.81' NAD 83 LAT = 32.500535° NAD 83 LONG = -103.408463° NAD 27 X = 785,290.22' NAD 27 Y = 546,999.96' NAD 27 LAT = 32.500410° NAD 27 LONG = -103.407983° Sante Fe Main Office Phone: (505) 476-3441