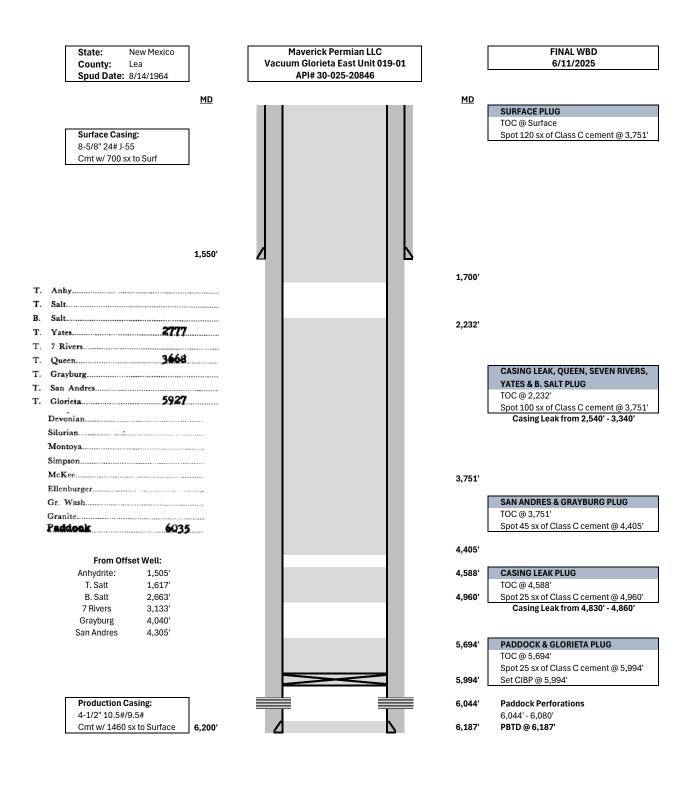

| eceived, bin OCD; y6/11/2025, 11 548; 26 2<br>Office<br><u>District I</u> – (575) 393-6161 | 4M State of New Mexic<br>Energy, Minerals and Natural                                                                                                                                         | 175 C             |                                                                   | Page 1 of<br>Form C-103<br>Revised July 18, 2013 |
|--------------------------------------------------------------------------------------------|-----------------------------------------------------------------------------------------------------------------------------------------------------------------------------------------------|-------------------|-------------------------------------------------------------------|--------------------------------------------------|
| 1625 N. French Dr., Hobbs, NM 88240<br>District II – (575) 748-1283                        |                                                                                                                                                                                               |                   | WELL API NO.                                                      |                                                  |
| 811 S. First St., Artesia, NM 88210                                                        | OIL CONSERVATION D                                                                                                                                                                            | VISION            |                                                                   | -025-20846                                       |
| <u>District III</u> – (505) 334-6178<br>1000 Rio Brazos Rd., Aztec, NM 87410               | 1220 South St. Francis                                                                                                                                                                        | Dr.               | 5. Indicate Type<br>STATE                                         | of Lease 🗌 🗌                                     |
| $\frac{1000 \text{ Ki0 Brazos Kd., Azlee, NM 87410}}{\text{District IV} - (505) 476-3460}$ | Santa Fe, NM 8750                                                                                                                                                                             | 5                 | 6. State Oil & G                                                  |                                                  |
| 1220 S. St. Francis Dr., Santa Fe, NM<br>87505                                             |                                                                                                                                                                                               |                   | o. State off te of                                                | as Deuse 110.                                    |
| SUNDRY NOT<br>(DO NOT USE THIS FORM FOR PROPO<br>DIFFERENT RESERVOIR. USE "APPLI           | SUNDRY NOTICES AND REPORTS ON WELLS<br>(DO NOT USE THIS FORM FOR PROPOSALS TO DRILL OR TO DEEPEN OR PLUG BACK TO A<br>DIFFERENT RESERVOIR. USE "APPLICATION FOR PERMIT" (FORM C-101) FOR SUCH |                   | 7. Lease Name or Unit Agreement Name<br>Vacuum Glorieta East Unit |                                                  |
| PROPOSALS.)<br>1. Type of Well: Oil Well                                                   | Gas Well Other                                                                                                                                                                                |                   | 8. Well Number.                                                   | 001                                              |
| 2. Name of Operator                                                                        |                                                                                                                                                                                               |                   | 9. OGRID Numb                                                     |                                                  |
| 3. Address of Operator                                                                     | averick Permian LLC                                                                                                                                                                           |                   | 10 5 1                                                            | 331199                                           |
|                                                                                            | eet, Ste. 2900 Houston, TX 77002                                                                                                                                                              |                   | 10. Pool name or                                                  | · Wildcat                                        |
| 4. Well Location                                                                           |                                                                                                                                                                                               |                   |                                                                   |                                                  |
| Unit LetterL:                                                                              | 2310 feet from the South                                                                                                                                                                      | line and          | 660 feet from t                                                   | he West line                                     |
| Sectional 32                                                                               | Township 178 Range                                                                                                                                                                            | 35E NM            |                                                                   |                                                  |
|                                                                                            | 11. Elevation (Show whether DR, RK                                                                                                                                                            | B, RT, GR, etc.)  |                                                                   |                                                  |
|                                                                                            |                                                                                                                                                                                               |                   |                                                                   |                                                  |
| 12. Check A                                                                                | ppropriate Box to Indicate Nature                                                                                                                                                             | of Notice, Re     | eport or Other I                                                  | Data                                             |
|                                                                                            |                                                                                                                                                                                               |                   |                                                                   |                                                  |
| NOTICE OF IN<br>■ PERFORM REMEDIAL WORK                                                    |                                                                                                                                                                                               |                   | EQUENTRE                                                          |                                                  |
|                                                                                            |                                                                                                                                                                                               | MEDIAL WORK       |                                                                   | ALTERING CASING                                  |
| PULL OR ALTER CASING                                                                       |                                                                                                                                                                                               | MMENCE DRIL       |                                                                   | P AND A                                          |
|                                                                                            |                                                                                                                                                                                               | SING/CEMENT       | JOB 🗌                                                             |                                                  |
| CLOSED-LOOP SYSTEM                                                                         |                                                                                                                                                                                               |                   |                                                                   |                                                  |
| OTHER:                                                                                     | П                                                                                                                                                                                             | HER:              |                                                                   |                                                  |
| 13. Describe proposed or comple                                                            | ted operations. (Clearly state all pertine                                                                                                                                                    | nt details, and g | ive pertinent dates                                               | , including estimated date                       |
| of starting any proposed wor                                                               | k). SEE RULE 19.15.7.14 NMAC. For                                                                                                                                                             | Multiple Compl    | letions: Attach we                                                | llbore diagram of                                |
| proposed completion or reco                                                                | mpletion.                                                                                                                                                                                     |                   |                                                                   |                                                  |
|                                                                                            |                                                                                                                                                                                               |                   |                                                                   |                                                  |
|                                                                                            |                                                                                                                                                                                               |                   |                                                                   |                                                  |
| 5/27/25—MIRU.                                                                              |                                                                                                                                                                                               |                   |                                                                   |                                                  |
| 5/29/25—Set 4.5 CIBP @ 5994' Tagg<br>5/30/25—Circ well w/ MLF spot 25 sz                   | ed.                                                                                                                                                                                           |                   |                                                                   |                                                  |
| 6/02/25—Tag @ 5694' spot 25 sys @                                                          | 4960' TOC @ 4598' Tag @ 4588', spo                                                                                                                                                            | 45 are @ 4405     |                                                                   |                                                  |
| 6/03/25—Tag @ 3751' spot 100 sxs @                                                         | ) 3751' TOC @ 2321' Tag @ 2232', sp                                                                                                                                                           | 143  sxs (a) 4403 | $100^{\circ} (@ 3/54^{\circ})$ .                                  | prified RDMO                                     |
|                                                                                            |                                                                                                                                                                                               | 50 120 5X5 Hom    |                                                                   | enneu KDWO.                                      |
| 6/11/25 - surface casing cut a                                                             | ind capped                                                                                                                                                                                    |                   |                                                                   |                                                  |
|                                                                                            |                                                                                                                                                                                               |                   |                                                                   |                                                  |
|                                                                                            |                                                                                                                                                                                               |                   |                                                                   |                                                  |
|                                                                                            |                                                                                                                                                                                               |                   |                                                                   | -                                                |
| Spud Date:                                                                                 | Rig Release Date:                                                                                                                                                                             |                   |                                                                   |                                                  |
|                                                                                            |                                                                                                                                                                                               |                   |                                                                   |                                                  |
|                                                                                            |                                                                                                                                                                                               |                   |                                                                   |                                                  |
| I hereby certify that the information ab                                                   | ove is true and complete to the best of n                                                                                                                                                     | y knowledge an    | d belief.                                                         |                                                  |
|                                                                                            |                                                                                                                                                                                               |                   |                                                                   |                                                  |
| SIGNATURE                                                                                  | TITLEAgen                                                                                                                                                                                     |                   | DATE                                                              | CIADE                                            |
| ,                                                                                          |                                                                                                                                                                                               | ·                 | DATE                                                              | 0/4/25                                           |
| Type or print nameChris Ron<br>For State Use Only                                          | nero E-mail address:                                                                                                                                                                          |                   | PHONE:                                                            | _432-212-9165                                    |
| APPROVED BY:                                                                               | TITLE                                                                                                                                                                                         |                   |                                                                   | ,                                                |
| Conditions of Approval (if any):                                                           |                                                                                                                                                                                               |                   | DATE                                                              | <u>ا</u>                                         |
|                                                                                            |                                                                                                                                                                                               |                   |                                                                   |                                                  |
|                                                                                            |                                                                                                                                                                                               |                   |                                                                   |                                                  |
|                                                                                            |                                                                                                                                                                                               |                   |                                                                   |                                                  |
|                                                                                            |                                                                                                                                                                                               |                   |                                                                   |                                                  |