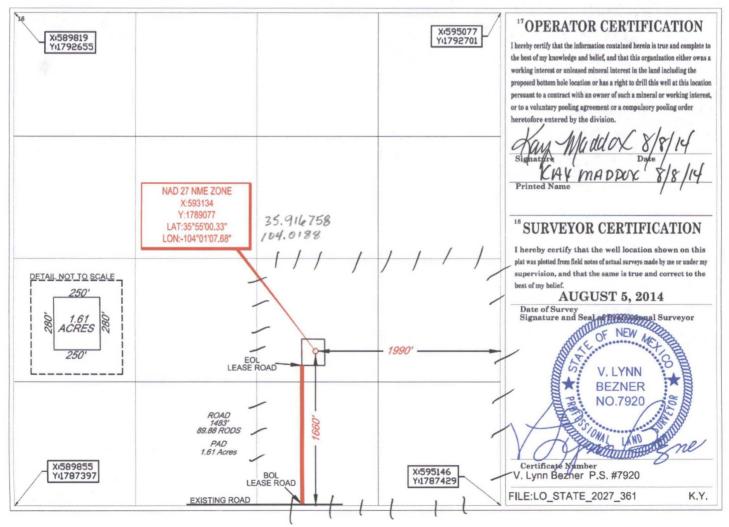

## WELL LOCATION AND ACREAGE DEDICATION PLAT

| <sup>1</sup> API Number<br>30-021 - 20456 | <sup>2</sup> Pool Code<br>98104 | Wildcat; Tubb CO2 GAS POOL                         |                                 |
|-------------------------------------------|---------------------------------|----------------------------------------------------|---------------------------------|
| Property Code<br>313409                   |                                 | <sup>6</sup> Property Name<br>STATE 2027 <b>36</b> | <sup>6</sup> Well Number        |
| <sup>7</sup> 0GRID No.<br>25078           | WHITING O                       | <sup>8</sup> Operator Name<br>IL & GAS CORPORATION | <sup>9</sup> Elevation<br>5523' |

<sup>1</sup>Surface Location

| UL or lot no. | Section | Township | Range             | Lot Idn | Feet from the | North/South line | Feet from the | East/West line | County  |
|---------------|---------|----------|-------------------|---------|---------------|------------------|---------------|----------------|---------|
| J             | 36      | 20 NORTH | 27 EAST, N.M.P.M. |         | 1660'         | SOUTH            | 1990'         | EAST           | HARDING |

Bottom Hole Location If Different From Surface

| UL or lot no.    | Section           | Township        | Range                            | Lot Idn               | Feet from the | North/South line | Feet from the | East/West line | County |
|------------------|-------------------|-----------------|----------------------------------|-----------------------|---------------|------------------|---------------|----------------|--------|
| 12 Dedicated Act | res <sup>13</sup> | Joint or Infill | <sup>14</sup> Consolidation Code | <sup>15</sup> Order M | No.           |                  |               |                |        |