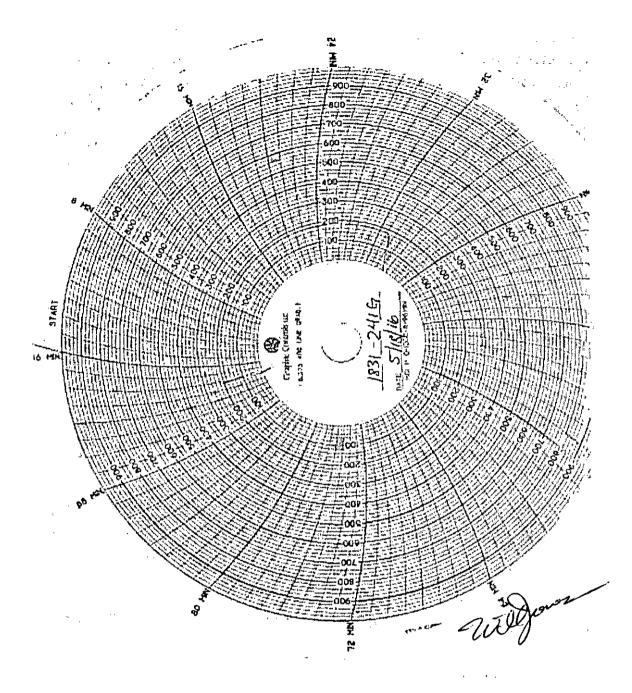

| Submit 1 Copy To Appropriate District Office State of New Mexico                                                                                                            | Form C-103<br>October 13, 2009                |
|-----------------------------------------------------------------------------------------------------------------------------------------------------------------------------|-----------------------------------------------|
| District   Energy, Minerals and Natural Resources   WE                                                                                                                      | LL API NO.                                    |
| District II 1301 W. Grand Ave., Artesia, NM 88210 OIL CONSERVATION DIVISION 5. I                                                                                            | 30-021 -20420<br>ndicate Type of Lease        |
| 1000 Rio Brazos Rd Azice, NM 87410                                                                                                                                          | STATE FEE                                     |
| 1220 S. St. Francis Dr., Santa Fe, NM                                                                                                                                       | State Oil & Gas Lease No. L05869              |
|                                                                                                                                                                             | ease Name or Unit Agreement Name              |
| (DO NOT USE THIS FORM FOR PROPOSALS TO DRILL OR TO DEEPEN OR PLUG BACK TO A DIFFERENT RESERVOIR. USE "APPLICATION FOR PERMIT" (FORM C-101) FOR SUCH PROPOSALS.)             | RAVO DOME CARBON DIOXIDE<br>GAS UNIT (BDCDGU) |
| 1. Type of Well: Oil Well Gas Well Other CO2 PRODUCER  8. V                                                                                                                 | Well Number 241                               |
|                                                                                                                                                                             | OGRID Number 16696                            |
| OXY USA Inc. 3. Address of Operator 10.                                                                                                                                     | Pool name or Wildcat                          |
| ACR                                                                                                                                                                         | VO DOME CARBON DIOXIDE GAS UNIT 160<br>E AREA |
| 4. Well Location  Unit LetterG:1700feet from theNORTH_ line and1700_feet from theEASTline                                                                                   |                                               |
| Section 24 Township 18N Range 31E NM                                                                                                                                        |                                               |
| 11. Elevation (Show whether DR, RKB, RT, GR, etc.)                                                                                                                          |                                               |
| GL: 4523.4'                                                                                                                                                                 |                                               |
| 12. Check Appropriate Box to Indicate Nature of Notice, Report or Other Data                                                                                                |                                               |
| NOTICE OF INTENTION TO: SUBSEQUENT REPORT OF:                                                                                                                               |                                               |
| PERFORM REMEDIAL WORK PLUG AND ABANDON REMEDIAL WORK ALTERING CASING                                                                                                        |                                               |
| TEMPORARILY ABANDON                                                                                                                                                         |                                               |
| PULL OR ALTER CASING   MULTIPLE COMPL   CASING/CEMENT JOB   DOWNHOLE COMMINGLE                                                                                              |                                               |
| _                                                                                                                                                                           |                                               |
| OTHER: OTHER: TEMPORARILY ABANDON   13. Describe proposed or completed operations. (Clearly state all pertinent details, and give pertinent dates, including estimated date |                                               |
| of starting any proposed work). SEE RULE 19.15.7.14 NMAC. For Multiple Completions: Attach wellbore diagram of proposed completion or recompletion.                         |                                               |
| PRESSURE TESTED 5 1/2" PRODUCTION CASING TO 515 PSI FOR 30 MINUTES.                                                                                                         |                                               |
| COMPOSITE BRIDGE PLUG SET @ 2220' ON 6/13/2011                                                                                                                              |                                               |
| SEE ENCLOSED CHART AND SUMMARY NMOCD STAFF ON LOCATION - CHART RECORDER SET FOR 3000 PSI-CHART FOR 1000 PSI, ACTUAL PRESSURE IS 3                                           |                                               |
| TIMES RECORDED PRESSURE                                                                                                                                                     |                                               |
| WELLBORE SCHEMATICS:<br>SURFACE: 8 5/8" SET @ 701' WITH 400 SX                                                                                                              |                                               |
| PRODUCTION: 5 1/4" SET @ 2378", WITH 450 SX                                                                                                                                 |                                               |
| Spud Date: Rig Release Date: 5/18/2016                                                                                                                                      | 2016                                          |
| I hereby certify that the information above is true and complete to the best of my knowledge and belief.                                                                    |                                               |
|                                                                                                                                                                             |                                               |
| SIGNATURE TITLE SR ENG ADVISOR DATE 06/02/2016                                                                                                                              |                                               |
| Type or print name AD GIUSSANI E-mail address: albert_giussani@oxy.com PHONE: 806:638-1296 For State Use Only                                                               |                                               |
| APPROVED BY: William TITLE DIST IV Sufamian DATE 6/15/16                                                                                                                    |                                               |
| Conditions of Approval (if any):                                                                                                                                            |                                               |