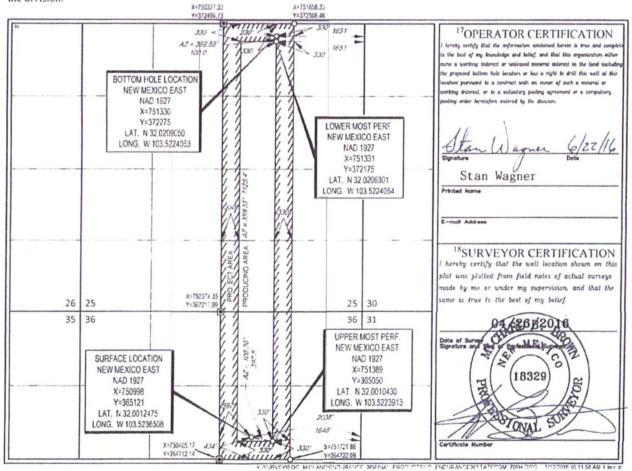

NM OIL CONSERVATION District I 1625 N. French Dr., Hobbs, NM 88240 Phone: (575) 393-6161 Fax: (575) 393-0720 District II 811 S. First St., Artesia, NM 88210 Phone: (575) 748-1283 Fax: (575) 748-9720 District III 1000 Rio Brazos Road, Aztec, NM 87410 Phone: (505) 334-6178 Fax: (505) 334-6170 District IV FORM C-102 State of New Mexico ARTESIA DISTRICT Revised August 1, 2011 Energy, Minerals & Natural Resources DEC 21 2045 bmit one copy to appropriate Department **District Office** OIL CONSERVATION DIVISION 1220 South St. Francis Dr. RECEIVED District IV 1220 S. St. Francis Dr., Sante Fe, NM 87505 Phone: (505) 476-3460 Fax: (505) 476-3462 AMENDED REPORT Sante Fe, NM 87505

|                                                | WELL LOCATION AND ACREAGE DEDICATION PLAT |                               |                                                      |         |                         |                  |                      |                |                        |  |
|------------------------------------------------|-------------------------------------------|-------------------------------|------------------------------------------------------|---------|-------------------------|------------------|----------------------|----------------|------------------------|--|
| <sup>1</sup> API Number <sup>2</sup> Pool Code |                                           |                               |                                                      |         |                         |                  | <sup>3</sup> Pool Na | ame            |                        |  |
| 30-025- <b>43020</b> 98097                     |                                           |                               |                                                      |         |                         | 025 G-09 S       | S2/63327G;           | Upper Wol      | lfcamp                 |  |
| <sup>4</sup> Property C                        | ode                                       |                               | <sup>3</sup> Property Name<br>ENDURANCE 36 STATE COM |         |                         |                  |                      |                |                        |  |
| 3812                                           | 29 .                                      | ENDURANCE 36 STATE COM/ #703H |                                                      |         |                         |                  |                      |                | #703H                  |  |
| <sup>7</sup> OGRID N                           | No.                                       |                               |                                                      |         | <sup>8</sup> Operator N |                  | I JAN 1              |                | <sup>9</sup> Elevation |  |
| 7377                                           |                                           |                               |                                                      | EC      | G RESOUR                | CES, INC.        | 3                    | 2016           | 3334'                  |  |
| <sup>10</sup> Surface Location                 |                                           |                               |                                                      |         |                         |                  |                      |                |                        |  |
| UL or lot no.                                  | Section                                   | Township                      | Range                                                | Lot Idn | Feet from the           | North/South line | Feet from the        | East/West line | County                 |  |
| ×Η                                             | 36                                        | 26-S                          | 33-E                                                 | 1       | 850'                    | SOUTH            | 330'                 | EAST           | LEA                    |  |

| UL or lot no.                           | Section<br>25            | Township<br>26-S       | Range<br>33-E   | Lot Idn<br>—        | Feet from the 230' | North/South line<br>NORTH | Feet from the 330' | East/West line<br>EAST | LEA County |
|-----------------------------------------|--------------------------|------------------------|-----------------|---------------------|--------------------|---------------------------|--------------------|------------------------|------------|
| <sup>12</sup> Dedicated Acres<br>236.50 | <sup>13</sup> Joint or 1 | nfill <sup>14</sup> Co | nsolidation Cod | e <sup>15</sup> Ord | tr No.             |                           |                    |                        |            |