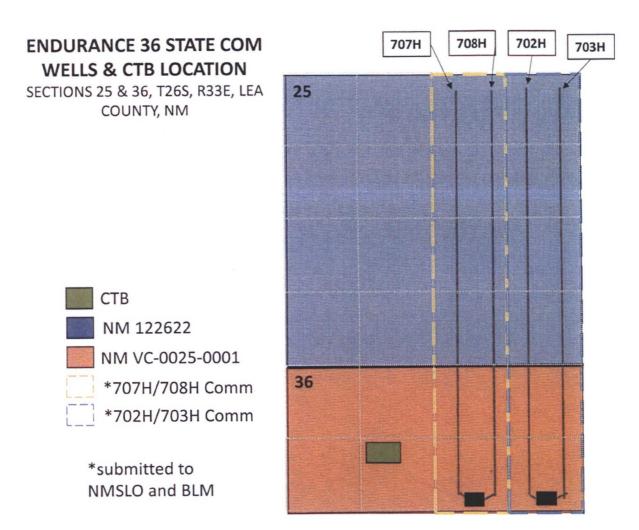

## GENERAL INFORMATION:

- State Lease NM VC-0025-0001 covers 303.52 acres, Lots 1-4, N2N2 section 36, T26S-R33E, Lea County, New Mexico and has a base lease royalty of 20%.
- Federal lease NM-122622 covers 1,640 acres, being the NW section 22, E2, N2NW, SWNW, N2SW section 23, E2 section 24, and all section 25, all in T26S-R33E, Lea County, New Mexico and has a base lease royalty of 12.5%.
- Lot 1, NENE section 36-26S-33E from NM VC-0025-0001 and the E2E2 section 25-26S-33E from NMNM-122622 will be communitized for the Wolfcamp formation. A State/Fed form of communitization will be submitted to the Bureau of Land Management for approval.
- Lot 2, NWNE section 36-26S-33E from NM VC-0025-0001 and the W2E2 section 25-26S-33E from NMNM-122622 will be communitized for the Wolfcamp formation. A State/Fed form of communitization will be submitted to the Bureau of Land Management for approval.
- Lot 3, NENW section 36-26S-33E from VC-0025-0001 and the E2W2 section 25-26S-33E of NMNM-122622 is communitized for the Wolfcamp formation. A State/Fed from of communitization has been approved by the New Mexico State Land Office and Bureau of Land Management.
- Lot 4, NWNW section 36-26S-33E from VC-0025-0001 and the W2W2 section 25-26S-33E of NMNM-122622 is communitized for the Wolfcamp formation. A State/Fed from of communitization has been approved by the New Mexico State Land Office and Bureau of Land Management.
- The central tank battery to service the subject wells is located on lot 3-36-26S-33E of NM VC-0025-0001.

- No third party notice is warranted, other than an application and subsequent approval from the NMSLO, BLM, and NMOCD. An application to commingle production from the #701H, #704H, #705H, & #706H has been approved. An application to commingle production from the #702H, #703H, #707H, & #708H into the same facility is being submitted to the NMSLO, BLM and the NMOCD.
- Enclosed herewith is (1) a map that displays the leases, the location of the subject wells, and the
  proposed CTB, (2) a process flow diagram, (3) the C-102 plat for each of the wells, and (4) the
  serial register page for NMNM-122622.