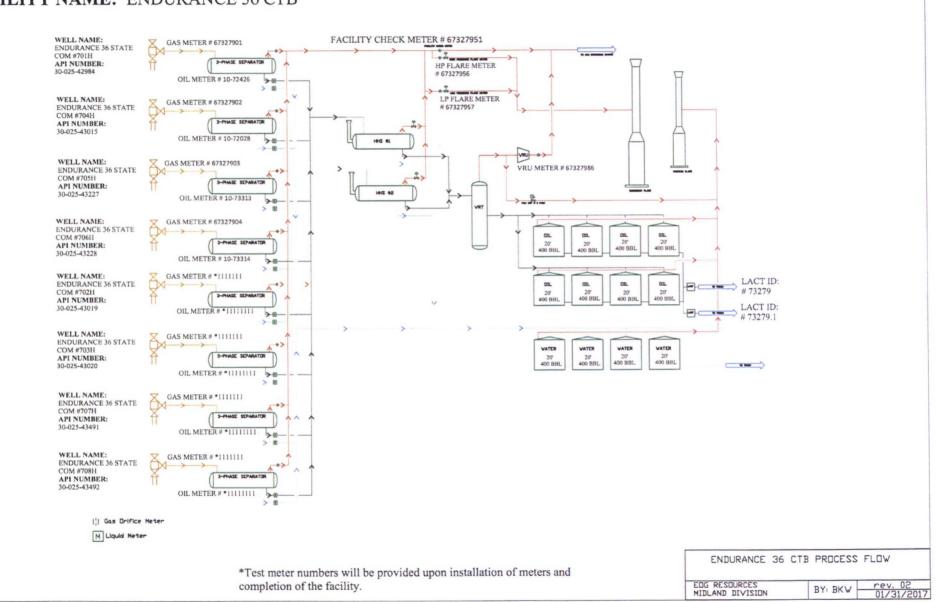

### OIL AND GAS METERING AND PROCESS AND FLOW DESCRIPTIONS:

The production from each well will flow into a dedicated 3-phase separator. The production stream will be separated into 3 independent streams (gas, oil, and water) by the separator and each stream will be measured individually after it exits the separator. The gas will be measured using a senior orifice meter and used to allocate total volume measured at the facility check meter, high pressure flare meter, and low pressure flare meter.

ENDURANCE 36 STATE COM #701H gas allocation meter is an Emerson orifice meter (S/N 67327901)

ENDURANCE 36 STATE COM #704H gas allocation meter is an Emerson orifice meter (S/N 67327902)

ENDURANCE 36 STATE COM #705H gas allocation meter is an Emerson orifice meter (S/N 67327903)

ENDURANCE 36 STATE COM #706H gas allocation meter is an Emerson orifice meter (S/N 67327904)

ENDURANCE 36 STATE COM #702H gas allocation meter is an Emerson orifice meter (S/N \*111111)

ENDURANCE 36 STATE COM #703H gas allocation meter is an Emerson orifice meter (S/N \*111111)

ENDURANCE 36 STATE COM #707H gas allocation meter is an Emerson orifice meter (S/N \*111111)

ENDURANCE 36 STATE COM #708H gas allocation meter is an Emerson orifice meter (S/N \*111111)

The oil from the separators will be measured using a Coriolis meter.

ENDURANCE 36 STATE COM #701H oil allocation meter is a FMC Coriolis meter (S/N 10-72426) ENDURANCE 36 STATE COM #704H oil allocation meter is a FMC Coriolis meter (S/N 10-72028) ENDURANCE 36 STATE COM #705H oil allocation meter is a FMC Coriolis meter (S/N 10-73313) ENDURANCE 36 STATE COM #706H oil allocation meter is a FMC Coriolis meter (S/N 10-73314) ENDURANCE 36 STATE COM #702H oil allocation meter is a FMC Coriolis meter (S/N \*111111) ENDURANCE 36 STATE COM #703H oil allocation meter is a FMC Coriolis meter (S/N \*111111) ENDURANCE 36 STATE COM #707H oil allocation meter is a FMC Coriolis meter (S/N \*111111) ENDURANCE 36 STATE COM #707H oil allocation meter is a FMC Coriolis meter (S/N \*111111)

The water will be measured using a turbine meter. The water from each separator is combined in a common header and flows into (4) 400 barrel coated steel tanks. Guided wave radar is used to measure water volumes in these tanks. The oil from each separator will be combined into a common header and flow into a heated horizontal separator (HHS) to aid separation of water entrained in the oil. Water from the heated separator flows into the common water header connected to the (4) 400 barrel water tanks. The water is then pumped and/or trucked to a salt water disposal well. The oil from the heated separator flows through a vapor recovery tower (VRT) where gas is allowed to breakout at a lower pressure, and then the oil flows into (8) 400 barrel coated steel tanks. Guided wave radar is used to measure water and oil volumes in these tanks. Oil is pumped out of the tanks through a Coriolis meter into a truck or a pipeline. Every tank utilizes a guided wave radar to determine the volume of product in each. After the gas from each separator is measured it is combined into a common header. The gas from the heated separator also flows into this header. The gas flows through the header to a custody transfer Emerson orifice meter (#67327951) that serves as our lease production meter. If the pipeline is experiencing problems and cannot take any gas, the gas will flow through the high pressure and low pressure flare meters (#67327956 and # 67327957) to the flare. The overhead gas from the vapor recovery tower is compressed by a vapor recovery compressor and then measured by a custody transfer Emerson orifice meter (#67327986). The gas from the vapor recovery system combines with the gas from the lease production meter and flows into our gas gathering pipeline system.

\*Meter numbers will be provided upon installation of meters and completion of the facility.

EOG Resources, Inc. 5509 Champions Drive Midland, Texas 79706 (432) 686-3600

Date: February 2, 2016

To: State of New Mexico Oil Conservation Division