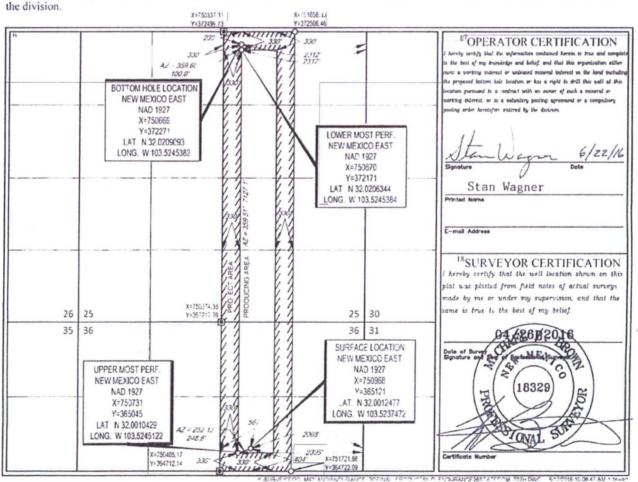

\*Current values are estimates. EOG will provide actual Gravities, Oil BOPD, BTU, and MCFPD upon completion of the wells.

FACILITY NAME: ENDURANCE 36 CTB

| • 5                                                | F .                      |                         | NM OIL CONSERVATION<br>ARTESIA DISTRICT |                     |                         |                  |               |                |                        |  |
|----------------------------------------------------|--------------------------|-------------------------|-----------------------------------------|---------------------|-------------------------|------------------|---------------|----------------|------------------------|--|
| District I<br>1625 N. French Dr., H                | obbs, NM 8824            | 40                      |                                         |                     | State of Ne             | w Mexico         | DEC 21        | 2015           | FORM C-102             |  |
| Phone: (575) 393-616<br>District II                | Fax: (575) 39            | 93-0720                 |                                         | Energy              | , Minerals &            | Natural Resou    | irces         | R              | evised August 1, 201   |  |
| 811 S. First St., Artesia<br>Phone: (575) 748-1283 |                          | 18 0720                 |                                         |                     | Depar                   | tment            | DECET         | Submit on      | e copy to appropriate  |  |
| District III                                       |                          |                         |                                         | OIL                 | CONSERVA                | TION DIVISIO     | ON RECEI      | VED            | District Office        |  |
| 1000 Rio Brazos Road<br>Phone: (505) 334-6178      |                          |                         |                                         | 1                   | 220 South St            | Francis Dr.      |               |                |                        |  |
| District IV<br>1220 S. St. Francis Dr.             | , Sante Fe, NM           | 87505                   |                                         | -                   | Sante Fe, N             | JM 87505         | 1900000       |                | MENDED REPORT          |  |
| Phone: (505) 476-3460                              |                          |                         |                                         |                     | Danie I C, I            | 110/303          | HORES (       | DOD            |                        |  |
|                                                    |                          |                         |                                         |                     |                         |                  |               |                |                        |  |
| WELL LOCATION AND ACREAGE DEDICATION PLAD 16       |                          |                         |                                         |                     |                         |                  |               |                |                        |  |
| 30-025-                                            |                          |                         |                                         | 8097                | UC                      | 025 G-09 S       | Pool Na       | TT - L'        | 16                     |  |
| <sup>4</sup> Property C                            |                          | //                      | 9                                       | 10091               | SProperty 1             | 1025 G-09 3      | 2033-2-1-6-;  | upper wo       | LICAMP<br>Well Number  |  |
| 38129                                              | Jun                      |                         |                                         | END                 |                         | STATE COM        |               |                | #702H                  |  |
| OGRID N                                            | No.                      |                         |                                         | LITE                | Operator 1              |                  |               |                | <sup>9</sup> Elevation |  |
| 7377                                               |                          |                         |                                         | E                   | OG RESOUR               |                  |               |                | 3351'                  |  |
| L                                                  |                          |                         |                                         |                     | <sup>10</sup> Surface L | ocation          |               |                |                        |  |
| UL or lot no.                                      | Section                  | Township                | Range                                   | Lot Ida             |                         | North/South line | Feet from the | East/West line | County                 |  |
| H                                                  | 36                       | 26-S                    | 33-E                                    | t                   | 850'                    | SOUTH            | 360'          | EAST           | LEA                    |  |
|                                                    |                          | L                       |                                         |                     |                         |                  | /             | /              |                        |  |
| UL or lot no.                                      |                          | Township                | Range                                   | Lot Id              |                         | North/South line | Feet from the | East/West line | County                 |  |
| A                                                  | 25                       | 26-S                    | 33-E                                    | -                   | 230'                    | NORTH            | 630'          | EAST           | LEA                    |  |
| <sup>12</sup> Dedicated Acres<br>236.50            | <sup>13</sup> Joint or 1 | infill <sup>14</sup> Co | nsolidation Co                          | de <sup>15</sup> Or | der No.                 |                  |               |                |                        |  |

No allowable will be assigned to this completion until all interests have been consolidated or a non-standard unit has been approved by the division.

|                  | X=751658.33 X=752979.32<br>Y=372508.46 Y=372513.20                                                                                                                                                                                                                                                                                                                                                                                                                                                                                                                                                                                                                                                                                                                                                                                                                                                                                                                                                                                                                                                                                                                                                                                                                                                                                                                                                                                                                                                                                                                                                                                                                                                                                                                                                                                                                                                                                                                                                                                                                                                                                                                                                                                                                                                                                                                                                                                                                                                                                                                                                                                                                                                        |                                                                                                                                                                                                                                                                                                                                                                                                                                                                                                                                                                                                               |
|------------------|-----------------------------------------------------------------------------------------------------------------------------------------------------------------------------------------------------------------------------------------------------------------------------------------------------------------------------------------------------------------------------------------------------------------------------------------------------------------------------------------------------------------------------------------------------------------------------------------------------------------------------------------------------------------------------------------------------------------------------------------------------------------------------------------------------------------------------------------------------------------------------------------------------------------------------------------------------------------------------------------------------------------------------------------------------------------------------------------------------------------------------------------------------------------------------------------------------------------------------------------------------------------------------------------------------------------------------------------------------------------------------------------------------------------------------------------------------------------------------------------------------------------------------------------------------------------------------------------------------------------------------------------------------------------------------------------------------------------------------------------------------------------------------------------------------------------------------------------------------------------------------------------------------------------------------------------------------------------------------------------------------------------------------------------------------------------------------------------------------------------------------------------------------------------------------------------------------------------------------------------------------------------------------------------------------------------------------------------------------------------------------------------------------------------------------------------------------------------------------------------------------------------------------------------------------------------------------------------------------------------------------------------------------------------------------------------------------------|---------------------------------------------------------------------------------------------------------------------------------------------------------------------------------------------------------------------------------------------------------------------------------------------------------------------------------------------------------------------------------------------------------------------------------------------------------------------------------------------------------------------------------------------------------------------------------------------------------------|
| <sup>14</sup> 26 | 330 30 AZ = 959.57<br>102.0<br>BOTTOM HOLE LOCATION<br>NEW MEXICO EAST<br>NAD 1927<br>X=752351<br>Y=372280<br>LAT: N 32.0208982<br>LONG: W 103.5191110<br>LOWER MOST PERF.                                                                                                                                                                                                                                                                                                                                                                                                                                                                                                                                                                                                                                                                                                                                                                                                                                                                                                                                                                                                                                                                                                                                                                                                                                                                                                                                                                                                                                                                                                                                                                                                                                                                                                                                                                                                                                                                                                                                                                                                                                                                                                                                                                                                                                                                                                                                                                                                                                                                                                                                | POPERATOR CERTIFICATION<br>Prevent perify that the information contained herein is true and complete<br>to the best of my broaching and beingt, and that this ergonication either<br>more a working internet or universe minoral interest in the trad touching<br>the proposed bettern have backing on has a right to drill this well at this<br>teration personal to a semicarity with an energy of such a missional or<br>working therest, or is a woltness positing agreement or a computing<br>pooling order herelative entered by the division.<br>Back Data Data La |
| 26 25            | NEW MEXICO EAST         X-75088.2.07           NAD 1927         X=752352           Y=372180         FJ           LAT: N 32.0206233         SURFACE LOCATION           NEW MEXICO EAST         NEW           V=365579         X=75187.31           LAT: N 32.0024726         X=75187.31           LONG: W 103.5182382         30                                                                                                                                                                                                                                                                                                                                                                                                                                                                                                                                                                                                                                                                                                                                                                                                                                                                                                                                                                                                                                                                                                                                                                                                                                                                                                                                                                                                                                                                                                                                                                                                                                                                                                                                                                                                                                                                                                                                                                                                                                                           | Renee' Jarratt<br>Printed Home<br>E-moll Address<br>IlsSURVEYOR CERTIFICATION<br>I hereby certify that the well location shown on this<br>plat was plotted from field notes of actual surveys<br>made by me or under my supervision, and that the<br>same is true to the best of my belief.                                                                                                                                                                                                                                                                                                                   |
| 35 36            | UPPER MOST PERF.<br>NEW MEXICO EAST<br>NAD 1927<br>X=752406<br>Y=365057<br>LAT.: N 32.0010431<br>LONG.: W 103.5191091<br>X=75108.55<br>Y=36421.97<br>X=75108.55<br>3.307<br>Complexibility<br>Structure<br>S.H.L.<br>AZ = 207.01*<br>S.H.L.<br>S.H.L.<br>S.H.L.<br>S.H.L.<br>S.S.S.S.<br>Y=36421.97<br>X=753018.87<br>Y=36721.92<br>X=753018.87<br>Y=36721.92<br>X=753018.87<br>Y=36721.92<br>X=753018.87<br>Y=36721.92<br>X=753018.87<br>Y=36721.92<br>X=753018.87<br>Y=36721.92<br>X=753018.87<br>Y=36721.92<br>X=753018.87<br>Y=36721.92<br>X=753018.87<br>Y=36721.92<br>Y=36721.92<br>Y=36721.92<br>Y=36721.92<br>Y=36721.92<br>Y=36721.92<br>Y=36721.92<br>Y=36721.92<br>Y=36721.92<br>Y=36721.92<br>Y=36721.92<br>Y=36721.92<br>Y=36721.92<br>Y=36721.92<br>Y=36721.92<br>Y=36721.92<br>Y=36721.92<br>Y=36721.92<br>Y=36721.92<br>Y=36721.92<br>Y=36721.92<br>Y=36721.92<br>Y=36721.92<br>Y=36721.92<br>Y=36721.92<br>Y=36721.92<br>Y=36721.92<br>Y=36721.92<br>Y=36721.92<br>Y=36721.92<br>Y=36721.92<br>Y=36721.92<br>Y=36721.92<br>Y=36721.92<br>Y=36721.92<br>Y=36721.92<br>Y=36721.92<br>Y=36721.92<br>Y=36721.92<br>Y=36721.92<br>Y=36721.92<br>Y=36721.92<br>Y=36721.92<br>Y=36721.92<br>Y=36721.92<br>Y=36721.92<br>Y=36721.92<br>Y=36721.92<br>Y=36721.92<br>Y=36721.92<br>Y=36721.92<br>Y=36721.92<br>Y=36721.92<br>Y=36721.92<br>Y=36721.92<br>Y=36721.92<br>Y=36721.92<br>Y=36721.92<br>Y=36721.92<br>Y=36721.92<br>Y=36721.92<br>Y=36721.92<br>Y=36721.92<br>Y=36721.92<br>Y=36721.92<br>Y=36721.92<br>Y=36721.92<br>Y=36721.92<br>Y=36721.92<br>Y=36721.92<br>Y=36721.92<br>Y=36721.92<br>Y=36721.92<br>Y=36721.92<br>Y=36721.92<br>Y=36721.92<br>Y=36721.92<br>Y=36721.92<br>Y=36721.92<br>Y=36721.92<br>Y=36721.92<br>Y=36721.92<br>Y=36721.92<br>Y=36721.92<br>Y=36721.92<br>Y=36721.92<br>Y=36721.92<br>Y=36721.92<br>Y=36721.92<br>Y=36721.92<br>Y=36721.92<br>Y=36721.92<br>Y=36721.92<br>Y=36721.92<br>Y=36721.92<br>Y=36721.92<br>Y=36721.92<br>Y=36721.92<br>Y=36721.92<br>Y=36721.92<br>Y=36721.92<br>Y=36721.92<br>Y=36721.92<br>Y=36721.92<br>Y=36721.92<br>Y=36721.92<br>Y=36721.92<br>Y=36721.92<br>Y=36721.92<br>Y=36721.92<br>Y=36721.92<br>Y=36721.92<br>Y=36721.92<br>Y=36721.92<br>Y=36721.92<br>Y=36721.92<br>Y=36721.92<br>Y=36721.92<br>Y=36721.92<br>Y=36721.92<br>Y=36721.92<br>Y=36721.92<br>Y=36721.92<br>Y=36721.92<br>Y=36721.92<br>Y=36721.92<br>Y=36721.92<br>Y=36721.92<br>Y=36721.92<br>Y=36721.92<br>Y=36721.92<br>Y=36721.92<br>Y=36721.92<br>Y=36721.92<br>Y=36721.92<br>Y=36721.92<br>Y=36721.92<br>Y=36721.92<br>Y=36721.92<br>Y=36721.92<br>Y=36721.92<br>Y=36721.92<br>Y=36721.92<br>Y=36721.92<br>Y=36721.92<br>Y=36721.92<br>Y=36721.92<br>Y | Certificate Number                                                                                                                                                                                                                                                                                                                                                                                                                                                                                                                                                                                            |
|                  | SISURVEYEOG_MICLANDENDURANCE SAVINAL PRODUCTSLO                                                                                                                                                                                                                                                                                                                                                                                                                                                                                                                                                                                                                                                                                                                                                                                                                                                                                                                                                                                                                                                                                                                                                                                                                                                                                                                                                                                                                                                                                                                                                                                                                                                                                                                                                                                                                                                                                                                                                                                                                                                                                                                                                                                                                                                                                                                                                                                                                                                                                                                                                                                                                                                           | ENDURANCESSISTATECOM 102H REVI DWG 6112015 850.05 AM CEBBO<br>JAN 1 4 2016                                                                                                                                                                                                                                                                                                                                                                                                                                                                                                                                    |