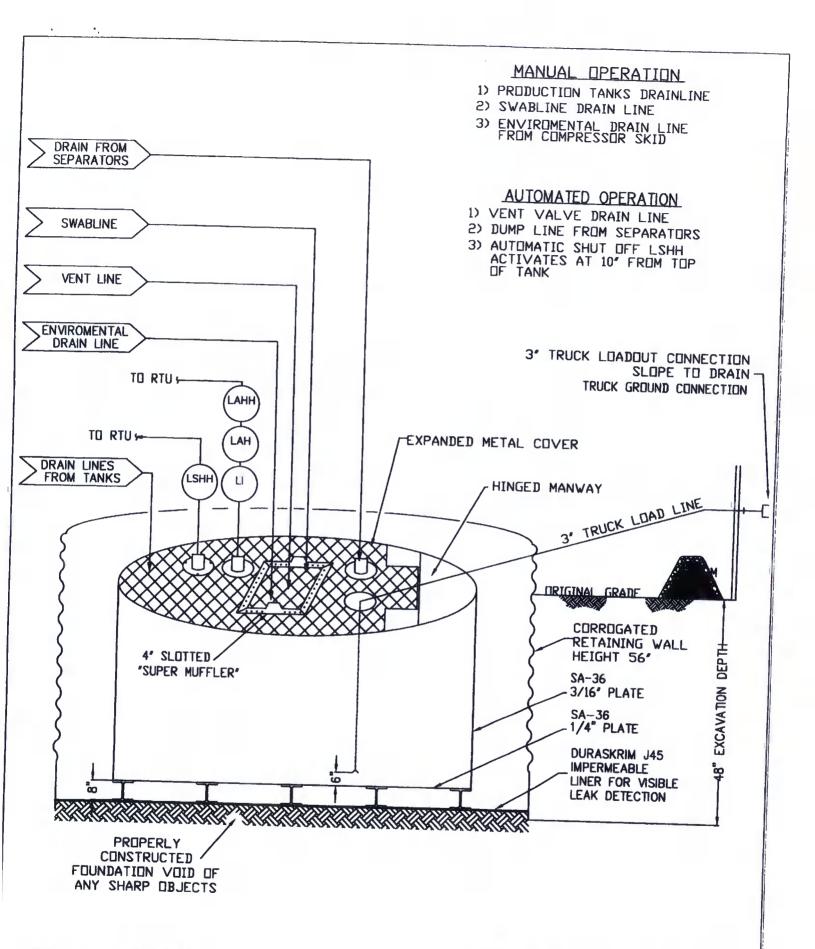

| Operator: Burlington Resources Oil & Gas Company, LP OGRID#: 14538                                                                                                                                                                                                                                                                                                   |
|----------------------------------------------------------------------------------------------------------------------------------------------------------------------------------------------------------------------------------------------------------------------------------------------------------------------------------------------------------------------|
| Address: PO Box 4289, Farmington, NM 87499                                                                                                                                                                                                                                                                                                                           |
| Facility or well name: EAST 5B                                                                                                                                                                                                                                                                                                                                       |
| API Number: 3004530464 OCD Permit Number:                                                                                                                                                                                                                                                                                                                            |
| U/L or Qtr/Qtr: L Section: 24 Township: 31N Range: 12W County: San Juan                                                                                                                                                                                                                                                                                              |
| Center of Proposed Design: Latitude: 36.8832°N Longitude: -108.05536°W NAD: X 1927 1983                                                                                                                                                                                                                                                                              |
| Surface Owner: Federal State X Private Tribal Trust or Indian Allotment                                                                                                                                                                                                                                                                                              |
| 2                                                                                                                                                                                                                                                                                                                                                                    |
| Pit: Subsection F or G of 19.15.17.11 NMAC                                                                                                                                                                                                                                                                                                                           |
| Temporary: Drilling Workover                                                                                                                                                                                                                                                                                                                                         |
| Permanent Emergency Cavitation P&A                                                                                                                                                                                                                                                                                                                                   |
| Lined Unlined Liner type: Thickness mil LLDPE HDPE PVC Other                                                                                                                                                                                                                                                                                                         |
| String-Reinforced                                                                                                                                                                                                                                                                                                                                                    |
| Liner Seams: Welded Factory Other Volume: bbl Dimensions L x W x D                                                                                                                                                                                                                                                                                                   |
| Closed-loop System: Subsection H of 19.15.17.11 NMAC  Type of Operation: P&A Drilling a new well Workover or Drilling (Applies to activities which require prior approval of a permit or notice of intent)  Drying Pad Above Ground Steel Tanks Haul-off Bins Other  Lined Unlined Liner type: Thickness mil LLDPE HDPE PVD Other  Liner Seams: Welded Factory Other |
| 4<br>  X   Below-grade tank: Subsection I of 19.15.17.11 NMAC                                                                                                                                                                                                                                                                                                        |
| Volume: 120 bbl Type of fluid: Produced Water                                                                                                                                                                                                                                                                                                                        |
| Tank Construction material: Metal                                                                                                                                                                                                                                                                                                                                    |
| Secondary containment with leak detection X Visible sidewalls, liner, 6-inch lift and automatic overflow shut-off                                                                                                                                                                                                                                                    |
| Visible sidewalls and liner Visible sidewalls only Other                                                                                                                                                                                                                                                                                                             |
| Liner Type: Thicknessmil HDPE PVC X Other Unspecified                                                                                                                                                                                                                                                                                                                |
| Submittal of an exception request is required. Exceptions must be submitted to the Santa Fe Environmental Bureau office for consideration of approval.                                                                                                                                                                                                               |