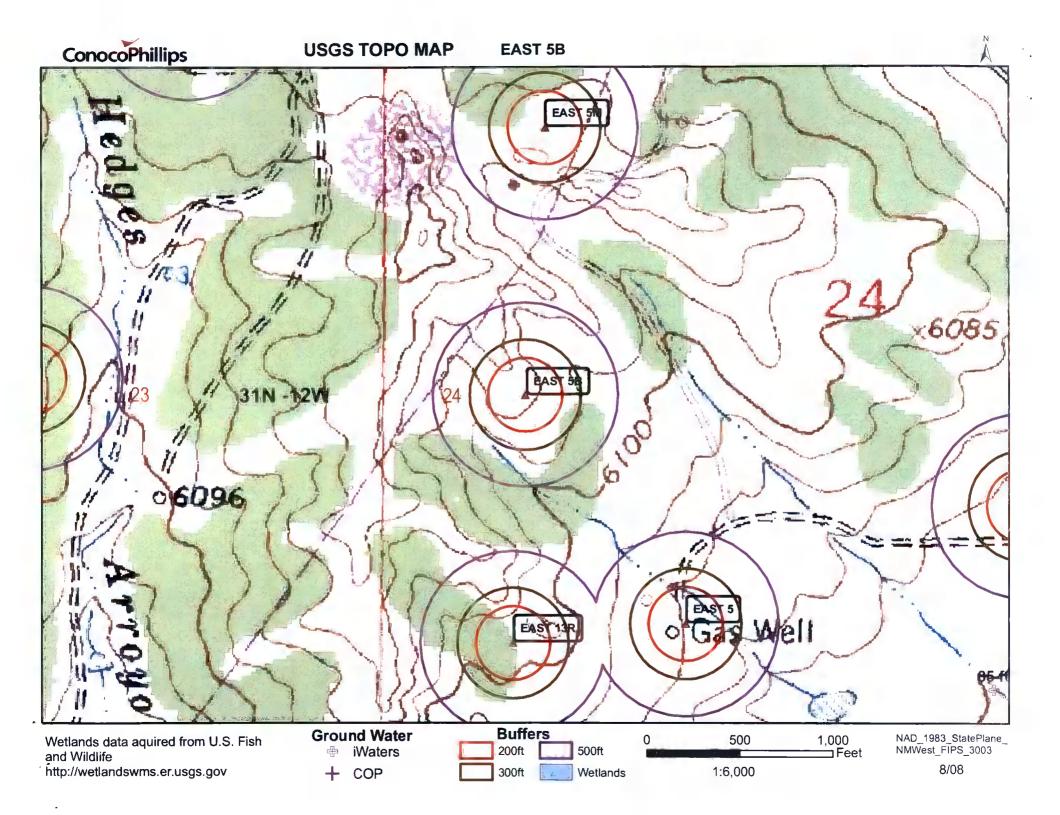

| Operator: Burlington Resources Oil & Gas Company, LP OGRID#: 14538                                                                                                                                                                                                                                                                                                   |
|----------------------------------------------------------------------------------------------------------------------------------------------------------------------------------------------------------------------------------------------------------------------------------------------------------------------------------------------------------------------|
| Address: PO Box 4289, Farmington, NM 87499                                                                                                                                                                                                                                                                                                                           |
| Facility or well name: EAST 5B                                                                                                                                                                                                                                                                                                                                       |
| API Number: 3004530464 OCD Permit Number:                                                                                                                                                                                                                                                                                                                            |
| U/L or Qtr/Qtr: L Section: 24 Township: 31N Range: 12W County: San Juan                                                                                                                                                                                                                                                                                              |
| Center of Proposed Design: Latitude: 36.8832°N Longitude: -108.05536°W NAD: X 1927 1983                                                                                                                                                                                                                                                                              |
| Surface Owner: Federal State X Private Tribal Trust or Indian Allotment                                                                                                                                                                                                                                                                                              |
| 2                                                                                                                                                                                                                                                                                                                                                                    |
| Pit: Subsection F or G of 19.15.17.11 NMAC                                                                                                                                                                                                                                                                                                                           |
| Temporary: Drilling Workover                                                                                                                                                                                                                                                                                                                                         |
| Permanent Emergency Cavitation P&A                                                                                                                                                                                                                                                                                                                                   |
| Lined Unlined Liner type: Thickness mil LLDPE HDPE PVC Other                                                                                                                                                                                                                                                                                                         |
| String-Reinforced                                                                                                                                                                                                                                                                                                                                                    |
| Liner Seams: Welded Factory Other Volume: bbl Dimensions L x W x D                                                                                                                                                                                                                                                                                                   |
| Closed-loop System: Subsection H of 19.15.17.11 NMAC  Type of Operation: P&A Drilling a new well Workover or Drilling (Applies to activities which require prior approval of a permit or notice of intent)  Drying Pad Above Ground Steel Tanks Haul-off Bins Other  Lined Unlined Liner type: Thickness mil LLDPE HDPE PVD Other  Liner Seams: Welded Factory Other |
| 4<br>  X   Below-grade tank: Subsection I of 19.15.17.11 NMAC                                                                                                                                                                                                                                                                                                        |
| Volume: 120 bbl Type of fluid: Produced Water                                                                                                                                                                                                                                                                                                                        |
| Tank Construction material: Metal                                                                                                                                                                                                                                                                                                                                    |
| Secondary containment with leak detection X Visible sidewalls, liner, 6-inch lift and automatic overflow shut-off                                                                                                                                                                                                                                                    |
| Visible sidewalls and liner Visible sidewalls only Other                                                                                                                                                                                                                                                                                                             |
| Liner Type: Thicknessmil HDPE PVC X Other Unspecified                                                                                                                                                                                                                                                                                                                |
| Submittal of an exception request is required. Exceptions must be submitted to the Santa Fe Environmental Bureau office for consideration of approval.                                                                                                                                                                                                               |

| Fencing: Subsection D of 19.15.17.11 NMAC (Applies to permanent pit, temporary pits, and below-grade tanks)  Chain link, six feet in height, two strands of barbed wire at top (Required if located within 1000 feet of a permanent residence, school, hospital, inst  Four foot height, four strands of barbed wire evenly spaced between one and four feet  X Alternate. Please specify 4 hog wire fencing topped with two strands barbed wire.                                                                                                                                                                                                                                                                   | itution or chu              | rch)     |
|---------------------------------------------------------------------------------------------------------------------------------------------------------------------------------------------------------------------------------------------------------------------------------------------------------------------------------------------------------------------------------------------------------------------------------------------------------------------------------------------------------------------------------------------------------------------------------------------------------------------------------------------------------------------------------------------------------------------|-----------------------------|----------|
| Netting: Subsection E of 19.15:17.11 NMAC (Applies to permanent pits and permanent open top tanks)  X Screen Netting Other  Monthly inspections (If netting or screening is not physically feasible)                                                                                                                                                                                                                                                                                                                                                                                                                                                                                                                |                             |          |
| Signs: Subsection C of 19.15.17.11 NMAC  12" X 24", 2" lettering, providing Operator's name, site location, and emergency telephone numbers  X Signed in compliance with 19.15.3.103 NMAC                                                                                                                                                                                                                                                                                                                                                                                                                                                                                                                           |                             |          |
| Administrative Approvals and Exceptions:  Justifications and/or demonstrations of equivalency are required. Please refer to 19.15.17 NMAC for guidance.  Please check a box if one or more of the following is requested, if not leave blank:  X Administrative approval(s): Requests must be submitted to the appropriate division district of the Santa Fe Environmental Bureau office for consistency (Fencing/BGT Liner)  Exception(s): Requests must be submitted to the Santa Fe Environmental Bureau office for consideration of approval.                                                                                                                                                                   | ideration of a <sub>l</sub> | pproval. |
| Siting Criteria (regarding permitting): 19.15.17.10 NMAC  Instructions: The applicant must demonstrate compliance for each siting criteria below in the application. Recommendations of acceptable source material are provided below. Requests regarding changes to certain siting criteria may require administrative approval from the appropriate district office or may be considered an exception which must be submitted to the Santa Fe Environmental Bureau Office for consideration of approval. Applicant must attach justification for request. Please refer to 19.15.17.10 NMAC for guidance. Siting criteria does not apply to drying pads or above grade-tanks associated with a closed-loop system. |                             |          |
| Ground water is less than 50 feet below the bottom of the temporary pit, permanent pit, or below-grade tank.  - NM Office of the State Engineer - iWATERS database search; USGS; Data obtained from nearby wells                                                                                                                                                                                                                                                                                                                                                                                                                                                                                                    | Yes                         | XNo      |
| Within 300 feet of a continuously flowing watercourse, or 200 feet of any other watercourse, lakebed, sinkhole, or playa lake (measured from the ordinary high-water mark).  - Topographic map; Visual inspection (certification) of the proposed site                                                                                                                                                                                                                                                                                                                                                                                                                                                              | Yes                         | XNo      |
| Within 300 feet from a permanent residence, school, hospital, institution, or church in existence at the time of initial application.                                                                                                                                                                                                                                                                                                                                                                                                                                                                                                                                                                               | Yes                         | XNo      |
| (Applies to temporary, emergency, or cavitation pits and helow-grade tanks)  - Visual inspection (certification) of the proposed site; Aerial photo; Satellite image                                                                                                                                                                                                                                                                                                                                                                                                                                                                                                                                                | ∐NA                         |          |
| Within 1000 feet from a permanent residence, school, hospital, institution, or church in existence at the time of initial application.  (Applied to permanent pits)                                                                                                                                                                                                                                                                                                                                                                                                                                                                                                                                                 | Yes X NA                    | No       |
| - Visual inspection (certification) of the proposed site; Aerial photo; Satellite image                                                                                                                                                                                                                                                                                                                                                                                                                                                                                                                                                                                                                             | []                          |          |
| Within 500 horizonal feet of a private, domestic fresh water well or spring that less than five households use for domestic or stock watering purposes, or within 1000 horizontal feet of any other fresh water well or spring, in existence at the time of initial application.                                                                                                                                                                                                                                                                                                                                                                                                                                    | Yes                         | XNo      |
| - NM Office of the State Engineer - iWATERS database search; Visual inspection (certification) of the proposed site.                                                                                                                                                                                                                                                                                                                                                                                                                                                                                                                                                                                                |                             |          |
| Within incorporated municipal boundaries or within a defined municipal fresh water well field covered under a municipal ordinance adopted pursuant to NMSA 1978, Section 3-27-3, as amended  - Written confirmation or verification from the municipality; Written approval obtained from the municipality                                                                                                                                                                                                                                                                                                                                                                                                          | Yes                         | XNo      |
| Within 500 feet of a wetland.  - US Fish and Wildlife Wetland Identification map; Topographic map; Visual inspection (certification) of the proposed site                                                                                                                                                                                                                                                                                                                                                                                                                                                                                                                                                           | Yes                         | XNo      |
| Within the area overlying a subsurface mine.  - Written confirmation or verification or map from the NM EMNRD - Mining and Mineral Division                                                                                                                                                                                                                                                                                                                                                                                                                                                                                                                                                                         | Yes                         | XNo      |
| Within an unstable area.  - Engineering measures incorporated into the design; NM Bureau of Geology & Mineral Resources; USGS; NM Geological                                                                                                                                                                                                                                                                                                                                                                                                                                                                                                                                                                        | Yes                         | XNo      |
| Society; Topographic map  Within a 100-year floodplain  - FEMA map                                                                                                                                                                                                                                                                                                                                                                                                                                                                                                                                                                                                                                                  | Yes                         | XNo      |