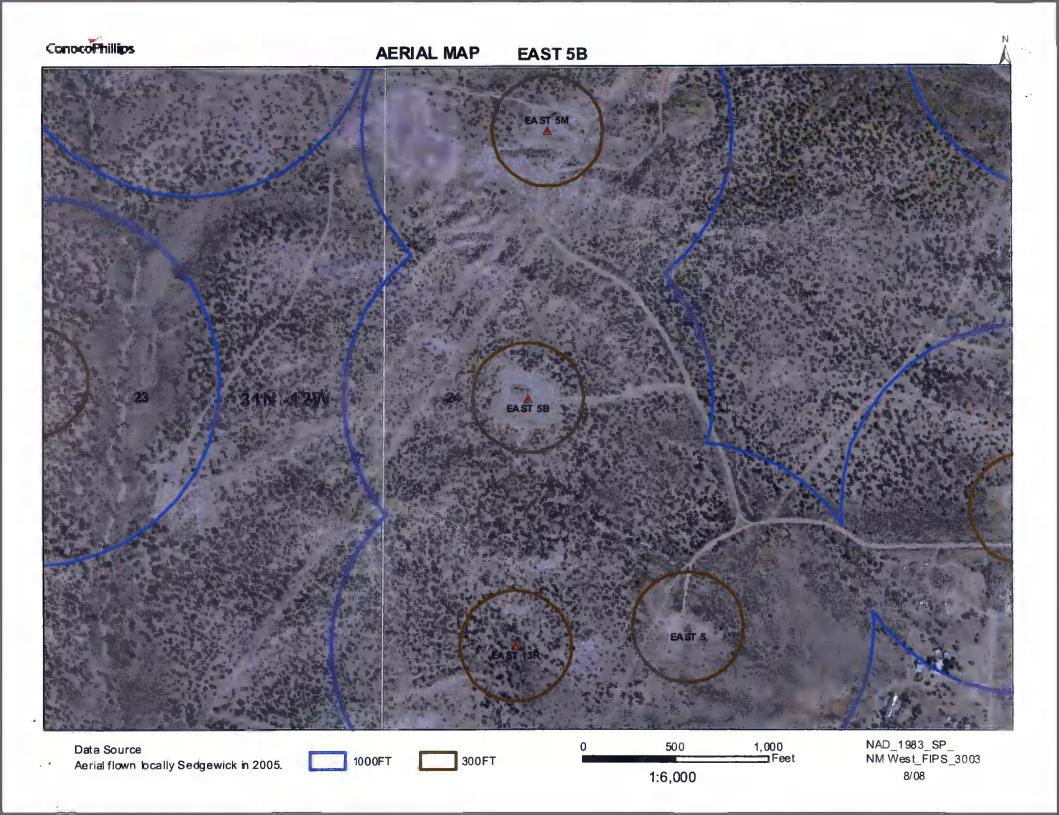

| Operator: Burlington Resources Oil & Gas Company, LP OGRID#: 14538                                                                                                                                                                                                                                                                                                   |
|----------------------------------------------------------------------------------------------------------------------------------------------------------------------------------------------------------------------------------------------------------------------------------------------------------------------------------------------------------------------|
| Address: PO Box 4289, Farmington, NM 87499                                                                                                                                                                                                                                                                                                                           |
| Facility or well name: EAST 5B                                                                                                                                                                                                                                                                                                                                       |
| API Number: 3004530464 OCD Permit Number:                                                                                                                                                                                                                                                                                                                            |
| U/L or Qtr/Qtr: L Section: 24 Township: 31N Range: 12W County: San Juan                                                                                                                                                                                                                                                                                              |
| Center of Proposed Design: Latitude: 36.8832°N Longitude: -108.05536°W NAD: X 1927 1983                                                                                                                                                                                                                                                                              |
| Surface Owner: Federal State X Private Tribal Trust or Indian Allotment                                                                                                                                                                                                                                                                                              |
| 2                                                                                                                                                                                                                                                                                                                                                                    |
| Pit: Subsection F or G of 19.15.17.11 NMAC                                                                                                                                                                                                                                                                                                                           |
| Temporary: Drilling Workover                                                                                                                                                                                                                                                                                                                                         |
| Permanent Emergency Cavitation P&A                                                                                                                                                                                                                                                                                                                                   |
| Lined Unlined Liner type: Thickness mil LLDPE HDPE PVC Other                                                                                                                                                                                                                                                                                                         |
| String-Reinforced                                                                                                                                                                                                                                                                                                                                                    |
| Liner Seams: Welded Factory Other Volume: bbl Dimensions L x W x D                                                                                                                                                                                                                                                                                                   |
| Closed-loop System: Subsection H of 19.15.17.11 NMAC  Type of Operation: P&A Drilling a new well Workover or Drilling (Applies to activities which require prior approval of a permit or notice of intent)  Drying Pad Above Ground Steel Tanks Haul-off Bins Other  Lined Unlined Liner type: Thickness mil LLDPE HDPE PVD Other  Liner Seams: Welded Factory Other |
| 4<br>  X   Below-grade tank: Subsection I of 19.15.17.11 NMAC                                                                                                                                                                                                                                                                                                        |
| Volume: 120 bbl Type of fluid: Produced Water                                                                                                                                                                                                                                                                                                                        |
| Tank Construction material: Metal                                                                                                                                                                                                                                                                                                                                    |
| Secondary containment with leak detection X Visible sidewalls, liner, 6-inch lift and automatic overflow shut-off                                                                                                                                                                                                                                                    |
| Visible sidewalls and liner Visible sidewalls only Other                                                                                                                                                                                                                                                                                                             |
| Liner Type: Thicknessmil HDPE PVC X Other Unspecified                                                                                                                                                                                                                                                                                                                |
| Submittal of an exception request is required. Exceptions must be submitted to the Santa Fe Environmental Bureau office for consideration of approval.                                                                                                                                                                                                               |

| Fencing: Subsection D of 19.15.17.11 NMAC (Applies to permanent pit, temporary pits, and below-grade tanks)  Chain link, six feet in height, two strands of barbed wire at top (Required if located within 1000 feet of a permanent residence, school, hospital, inst  Four foot height, four strands of barbed wire evenly spaced between one and four feet  X Alternate. Please specify 4 hog wire fencing topped with two strands barbed wire.                                                                                                                                                                                                                                                                   | itution or chu              | rch)     |
|---------------------------------------------------------------------------------------------------------------------------------------------------------------------------------------------------------------------------------------------------------------------------------------------------------------------------------------------------------------------------------------------------------------------------------------------------------------------------------------------------------------------------------------------------------------------------------------------------------------------------------------------------------------------------------------------------------------------|-----------------------------|----------|
| Netting: Subsection E of 19.15:17.11 NMAC (Applies to permanent pits and permanent open top tanks)  X Screen Netting Other  Monthly inspections (If netting or screening is not physically feasible)                                                                                                                                                                                                                                                                                                                                                                                                                                                                                                                |                             |          |
| Signs: Subsection C of 19.15.17.11 NMAC  12" X 24", 2" lettering, providing Operator's name, site location, and emergency telephone numbers  X Signed in compliance with 19.15.3.103 NMAC                                                                                                                                                                                                                                                                                                                                                                                                                                                                                                                           |                             |          |
| Administrative Approvals and Exceptions:  Justifications and/or demonstrations of equivalency are required. Please refer to 19.15.17 NMAC for guidance.  Please check a box if one or more of the following is requested, if not leave blank:  X Administrative approval(s): Requests must be submitted to the appropriate division district of the Santa Fe Environmental Bureau office for consistency (Fencing/BGT Liner)  Exception(s): Requests must be submitted to the Santa Fe Environmental Bureau office for consideration of approval.                                                                                                                                                                   | ideration of a <sub>l</sub> | pproval. |
| Siting Criteria (regarding permitting): 19.15.17.10 NMAC  Instructions: The applicant must demonstrate compliance for each siting criteria below in the application. Recommendations of acceptable source material are provided below. Requests regarding changes to certain siting criteria may require administrative approval from the appropriate district office or may be considered an exception which must be submitted to the Santa Fe Environmental Bureau Office for consideration of approval. Applicant must attach justification for request. Please refer to 19.15.17.10 NMAC for guidance. Siting criteria does not apply to drying pads or above grade-tanks associated with a closed-loop system. |                             |          |
| Ground water is less than 50 feet below the bottom of the temporary pit, permanent pit, or below-grade tank.  - NM Office of the State Engineer - iWATERS database search; USGS; Data obtained from nearby wells                                                                                                                                                                                                                                                                                                                                                                                                                                                                                                    | Yes                         | XNo      |
| Within 300 feet of a continuously flowing watercourse, or 200 feet of any other watercourse, lakebed, sinkhole, or playa lake (measured from the ordinary high-water mark).  - Topographic map; Visual inspection (certification) of the proposed site                                                                                                                                                                                                                                                                                                                                                                                                                                                              | Yes                         | XNo      |
| Within 300 feet from a permanent residence, school, hospital, institution, or church in existence at the time of initial application.                                                                                                                                                                                                                                                                                                                                                                                                                                                                                                                                                                               | Yes                         | XNo      |
| (Applies to temporary, emergency, or cavitation pits and helow-grade tanks)  - Visual inspection (certification) of the proposed site; Aerial photo; Satellite image                                                                                                                                                                                                                                                                                                                                                                                                                                                                                                                                                | ∐NA                         |          |
| Within 1000 feet from a permanent residence, school, hospital, institution, or church in existence at the time of initial application.  (Applied to permanent pits)                                                                                                                                                                                                                                                                                                                                                                                                                                                                                                                                                 | Yes X NA                    | No       |
| - Visual inspection (certification) of the proposed site; Aerial photo; Satellite image                                                                                                                                                                                                                                                                                                                                                                                                                                                                                                                                                                                                                             | []                          |          |
| Within 500 horizonal feet of a private, domestic fresh water well or spring that less than five households use for domestic or stock watering purposes, or within 1000 horizontal feet of any other fresh water well or spring, in existence at the time of initial application.                                                                                                                                                                                                                                                                                                                                                                                                                                    | Yes                         | XNo      |
| - NM Office of the State Engineer - iWATERS database search; Visual inspection (certification) of the proposed site.                                                                                                                                                                                                                                                                                                                                                                                                                                                                                                                                                                                                |                             |          |
| Within incorporated municipal boundaries or within a defined municipal fresh water well field covered under a municipal ordinance adopted pursuant to NMSA 1978, Section 3-27-3, as amended  - Written confirmation or verification from the municipality; Written approval obtained from the municipality                                                                                                                                                                                                                                                                                                                                                                                                          | Yes                         | XNo      |
| Within 500 feet of a wetland.  - US Fish and Wildlife Wetland Identification map; Topographic map; Visual inspection (certification) of the proposed site                                                                                                                                                                                                                                                                                                                                                                                                                                                                                                                                                           | Yes                         | XNo      |
| Within the area overlying a subsurface mine.  - Written confirmation or verification or map from the NM EMNRD - Mining and Mineral Division                                                                                                                                                                                                                                                                                                                                                                                                                                                                                                                                                                         | Yes                         | XNo      |
| Within an unstable area.  - Engineering measures incorporated into the design; NM Bureau of Geology & Mineral Resources; USGS; NM Geological                                                                                                                                                                                                                                                                                                                                                                                                                                                                                                                                                                        | Yes                         | XNo      |
| Society; Topographic map  Within a 100-year floodplain  - FEMA map                                                                                                                                                                                                                                                                                                                                                                                                                                                                                                                                                                                                                                                  | Yes                         | XNo      |