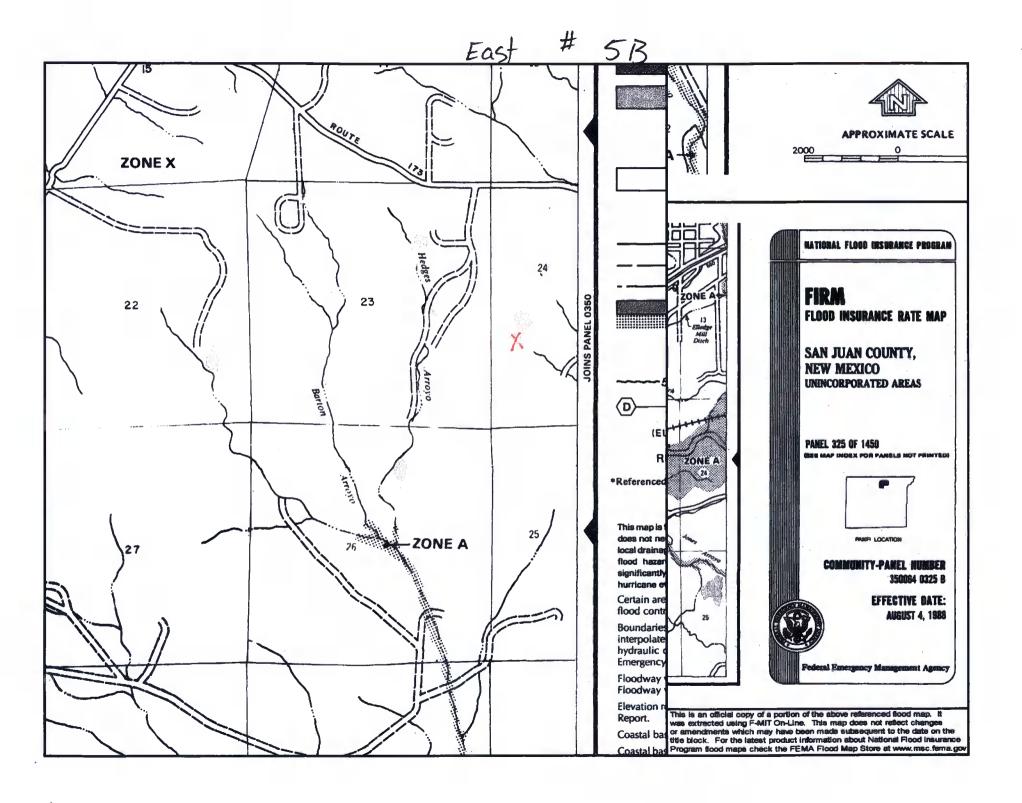

| Operator: Burlington Resources Oil & Gas Company, LP OGRID#: 14538                                                                                                                                                                                                                                                                                                   |
|----------------------------------------------------------------------------------------------------------------------------------------------------------------------------------------------------------------------------------------------------------------------------------------------------------------------------------------------------------------------|
| Address: PO Box 4289, Farmington, NM 87499                                                                                                                                                                                                                                                                                                                           |
| Facility or well name: EAST 5B                                                                                                                                                                                                                                                                                                                                       |
| API Number: 3004530464 OCD Permit Number:                                                                                                                                                                                                                                                                                                                            |
| U/L or Qtr/Qtr: L Section: 24 Township: 31N Range: 12W County: San Juan                                                                                                                                                                                                                                                                                              |
| Center of Proposed Design: Latitude: 36.8832°N Longitude: -108.05536°W NAD: X 1927 1983                                                                                                                                                                                                                                                                              |
| Surface Owner: Federal State X Private Tribal Trust or Indian Allotment                                                                                                                                                                                                                                                                                              |
| 2                                                                                                                                                                                                                                                                                                                                                                    |
| Pit: Subsection F or G of 19.15.17.11 NMAC                                                                                                                                                                                                                                                                                                                           |
| Temporary: Drilling Workover                                                                                                                                                                                                                                                                                                                                         |
| Permanent Emergency Cavitation P&A                                                                                                                                                                                                                                                                                                                                   |
| Lined Unlined Liner type: Thickness mil LLDPE HDPE PVC Other                                                                                                                                                                                                                                                                                                         |
| String-Reinforced                                                                                                                                                                                                                                                                                                                                                    |
| Liner Seams: Welded Factory Other Volume: bbl Dimensions L x W x D                                                                                                                                                                                                                                                                                                   |
| Closed-loop System: Subsection H of 19.15.17.11 NMAC  Type of Operation: P&A Drilling a new well Workover or Drilling (Applies to activities which require prior approval of a permit or notice of intent)  Drying Pad Above Ground Steel Tanks Haul-off Bins Other  Lined Unlined Liner type: Thickness mil LLDPE HDPE PVD Other  Liner Seams: Welded Factory Other |
| 4<br>  X   Below-grade tank: Subsection I of 19.15.17.11 NMAC                                                                                                                                                                                                                                                                                                        |
| Volume: 120 bbl Type of fluid: Produced Water                                                                                                                                                                                                                                                                                                                        |
| Tank Construction material: Metal                                                                                                                                                                                                                                                                                                                                    |
| Secondary containment with leak detection X Visible sidewalls, liner, 6-inch lift and automatic overflow shut-off                                                                                                                                                                                                                                                    |
| Visible sidewalls and liner Visible sidewalls only Other                                                                                                                                                                                                                                                                                                             |
| Liner Type: Thicknessmil HDPE PVC X Other Unspecified                                                                                                                                                                                                                                                                                                                |
| Submittal of an exception request is required. Exceptions must be submitted to the Santa Fe Environmental Bureau office for consideration of approval.                                                                                                                                                                                                               |

| Fencing: Subsection D of 19.15.17.11 NMAC (Applies to permanent pit, temporary pits, and below-grade tanks)  Chain link, six feet in height, two strands of barbed wire at top (Required if located within 1000 feet of a permanent residence, school, hospital, inst  Four foot height, four strands of barbed wire evenly spaced between one and four feet  X Alternate. Please specify 4 hog wire fencing topped with two strands barbed wire.                                                                                                                                                                                                                                                                   | itution or chu              | rch)     |
|---------------------------------------------------------------------------------------------------------------------------------------------------------------------------------------------------------------------------------------------------------------------------------------------------------------------------------------------------------------------------------------------------------------------------------------------------------------------------------------------------------------------------------------------------------------------------------------------------------------------------------------------------------------------------------------------------------------------|-----------------------------|----------|
| Netting: Subsection E of 19.15:17.11 NMAC (Applies to permanent pits and permanent open top tanks)  X Screen Netting Other  Monthly inspections (If netting or screening is not physically feasible)                                                                                                                                                                                                                                                                                                                                                                                                                                                                                                                |                             |          |
| Signs: Subsection C of 19.15.17.11 NMAC  12" X 24", 2" lettering, providing Operator's name, site location, and emergency telephone numbers  X Signed in compliance with 19.15.3.103 NMAC                                                                                                                                                                                                                                                                                                                                                                                                                                                                                                                           |                             |          |
| Administrative Approvals and Exceptions:  Justifications and/or demonstrations of equivalency are required. Please refer to 19.15.17 NMAC for guidance.  Please check a box if one or more of the following is requested, if not leave blank:  X Administrative approval(s): Requests must be submitted to the appropriate division district of the Santa Fe Environmental Bureau office for consistency (Fencing/BGT Liner)  Exception(s): Requests must be submitted to the Santa Fe Environmental Bureau office for consideration of approval.                                                                                                                                                                   | ideration of a <sub>l</sub> | pproval. |
| Siting Criteria (regarding permitting): 19.15.17.10 NMAC  Instructions: The applicant must demonstrate compliance for each siting criteria below in the application. Recommendations of acceptable source material are provided below. Requests regarding changes to certain siting criteria may require administrative approval from the appropriate district office or may be considered an exception which must be submitted to the Santa Fe Environmental Bureau Office for consideration of approval. Applicant must attach justification for request. Please refer to 19.15.17.10 NMAC for guidance. Siting criteria does not apply to drying pads or above grade-tanks associated with a closed-loop system. |                             |          |
| Ground water is less than 50 feet below the bottom of the temporary pit, permanent pit, or below-grade tank.  - NM Office of the State Engineer - iWATERS database search; USGS; Data obtained from nearby wells                                                                                                                                                                                                                                                                                                                                                                                                                                                                                                    | Yes                         | XNo      |
| Within 300 feet of a continuously flowing watercourse, or 200 feet of any other watercourse, lakebed, sinkhole, or playa lake (measured from the ordinary high-water mark).  - Topographic map; Visual inspection (certification) of the proposed site                                                                                                                                                                                                                                                                                                                                                                                                                                                              | Yes                         | XNo      |
| Within 300 feet from a permanent residence, school, hospital, institution, or church in existence at the time of initial application.                                                                                                                                                                                                                                                                                                                                                                                                                                                                                                                                                                               | Yes                         | XNo      |
| (Applies to temporary, emergency, or cavitation pits and helow-grade tanks)  - Visual inspection (certification) of the proposed site; Aerial photo; Satellite image                                                                                                                                                                                                                                                                                                                                                                                                                                                                                                                                                | ∐NA                         |          |
| Within 1000 feet from a permanent residence, school, hospital, institution, or church in existence at the time of initial application.  (Applied to permanent pits)                                                                                                                                                                                                                                                                                                                                                                                                                                                                                                                                                 | Yes X NA                    | No       |
| - Visual inspection (certification) of the proposed site; Aerial photo; Satellite image                                                                                                                                                                                                                                                                                                                                                                                                                                                                                                                                                                                                                             | []                          |          |
| Within 500 horizonal feet of a private, domestic fresh water well or spring that less than five households use for domestic or stock watering purposes, or within 1000 horizontal feet of any other fresh water well or spring, in existence at the time of initial application.                                                                                                                                                                                                                                                                                                                                                                                                                                    | Yes                         | XNo      |
| - NM Office of the State Engineer - iWATERS database search; Visual inspection (certification) of the proposed site.                                                                                                                                                                                                                                                                                                                                                                                                                                                                                                                                                                                                |                             |          |
| Within incorporated municipal boundaries or within a defined municipal fresh water well field covered under a municipal ordinance adopted pursuant to NMSA 1978, Section 3-27-3, as amended  - Written confirmation or verification from the municipality; Written approval obtained from the municipality                                                                                                                                                                                                                                                                                                                                                                                                          | Yes                         | XNo      |
| Within 500 feet of a wetland.  - US Fish and Wildlife Wetland Identification map; Topographic map; Visual inspection (certification) of the proposed site                                                                                                                                                                                                                                                                                                                                                                                                                                                                                                                                                           | Yes                         | XNo      |
| Within the area overlying a subsurface mine.  - Written confirmation or verification or map from the NM EMNRD - Mining and Mineral Division                                                                                                                                                                                                                                                                                                                                                                                                                                                                                                                                                                         | Yes                         | XNo      |
| Within an unstable area.  - Engineering measures incorporated into the design; NM Bureau of Geology & Mineral Resources; USGS; NM Geological                                                                                                                                                                                                                                                                                                                                                                                                                                                                                                                                                                        | Yes                         | XNo      |
| Society; Topographic map  Within a 100-year floodplain  - FEMA map                                                                                                                                                                                                                                                                                                                                                                                                                                                                                                                                                                                                                                                  | Yes                         | XNo      |