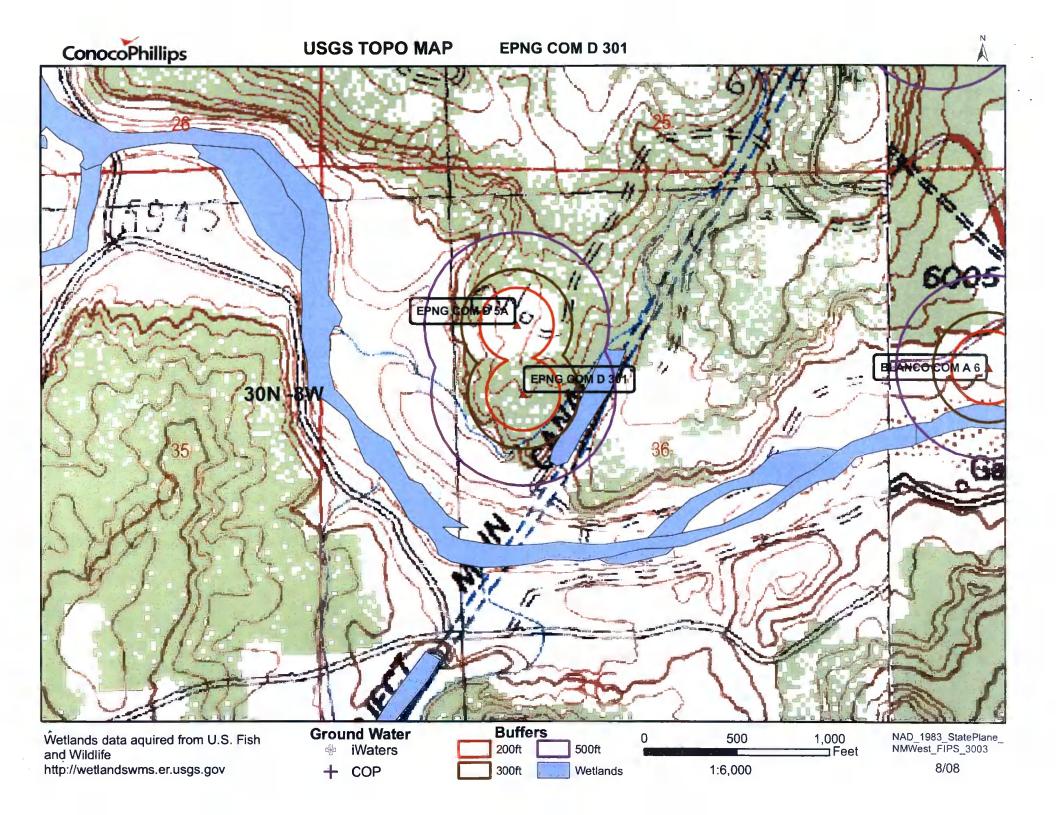

| Fencing: Subsection D of 19.15.17.11 NMAC (Applies to permanent pit, temporary pits, and below-grade tanks)  Chain link, six feet in height, two strands of barbed wire at top (Required if located within 1000 feet of a permanent residence, school, hospital, instance of the light, four strands of barbed wire evenly spaced between one and four feet  X Alternate. Please specify 4' hog wire fencing topped with two strands barbed wire.                                                                                                                                                                                                                                                                  | titution or chur | ch)     |
|--------------------------------------------------------------------------------------------------------------------------------------------------------------------------------------------------------------------------------------------------------------------------------------------------------------------------------------------------------------------------------------------------------------------------------------------------------------------------------------------------------------------------------------------------------------------------------------------------------------------------------------------------------------------------------------------------------------------|------------------|---------|
| Netting: Subsection E of 19.15.17.11 NMAC (Applies to permanent pits and permanent open top tanks)  X Screen Netting Other  Monthly inspections (If netting or screening is not physically feasible)                                                                                                                                                                                                                                                                                                                                                                                                                                                                                                               |                  |         |
| Signs: Subsection C of 19.15.17.11 NMAC  12" X 24", 2" lettering, providing Operator's name, site location, and emergency telephone numbers  X Signed in compliance with 19.15.3.103 NMAC                                                                                                                                                                                                                                                                                                                                                                                                                                                                                                                          |                  |         |
| Administrative Approvals and Exceptions:  Justifications and/or demonstrations of equivalency are required. Please refer to 19.15.17 NMAC for guidance.  Please check a box if one or more of the following is requested, if not leave blank:  X Administrative approval(s): Requests must be submitted to the appropriate division district of the Santa Fe Environmental Bureau office for cons (Fencing/BGT Liner)  Exception(s): Requests must be submitted to the Santa Fe Environmental Bureau office for consideration of approval.                                                                                                                                                                         | sideration of ap | proval. |
| Siting Criteria (regarding permitting): 19.15.17.10 NMAC Instructions: The applicant must demonstrate compliance for each siting criteria below in the application. Recommendations of acceptable source material are provided below. Requests regarding changes to certain siting criteria may require administrative approval from the appropriate district office or may be considered an exception which must be submitted to the Santa Fe Environmental Bureau Office for consideration of approval. Applicant must attach justification for request. Please refer to 19.15.17.10 NMAC for guidance. Siting criteria does not apply to drying pads or above grade-tanks associated with a closed-loop system. |                  |         |
| Ground water is less than 50 feet below the bottom of the temporary pit, permanent pit, or below-grade tank.  - NM Office of the State Engineer - iWATERS database search; USGS; Data obtained from nearby wells                                                                                                                                                                                                                                                                                                                                                                                                                                                                                                   | Yes              | XNo     |
| Within 300 feet of a continuously flowing watercourse, or 200 feet of any other watercourse, lakebed, sinkhole, or playa lake (measured from the ordinary high-water mark).  - Topographic map; Visual inspection (certification) of the proposed site                                                                                                                                                                                                                                                                                                                                                                                                                                                             | Yes              | XNo     |
| Within 300 feet from a permanent residence, school, hospital, institution, or church in existence at the time of initial application.                                                                                                                                                                                                                                                                                                                                                                                                                                                                                                                                                                              | Yes              | XNo     |
| (Applies to temporary, emergency, or cavitation pits and below-grade tanks)  - Visual inspection (certification) of the proposed site; Aerial photo; Satellite image                                                                                                                                                                                                                                                                                                                                                                                                                                                                                                                                               | NA               |         |
| Within 1000 feet from a permanent residence, school, hospital, institution, or church in existence at the time of initial application.  (Applied to permanent pits)                                                                                                                                                                                                                                                                                                                                                                                                                                                                                                                                                | Yes XNA          | No      |
| <ul> <li>Visual inspection (certification) of the proposed site; Aerial photo; Satellite image</li> <li>Within 500 horizonal feet of a private, domestic fresh water well or spring that less than five households use for domestic or stock watering purposes, or within 1000 horizontal feet of any other fresh water well or spring, in existence at the time of initial application.</li> </ul>                                                                                                                                                                                                                                                                                                                | Yes              | XNo     |
| - NM Office of the State Engineer - iWATERS database search; Visual inspection (certification) of the proposed site.  Within incorporated municipal boundaries or within a defined municipal fresh water well field covered under a municipal ordinance adopted pursuant to NMSA 1978, Section 3-27-3, as amended                                                                                                                                                                                                                                                                                                                                                                                                  | Yes              | XNo     |
| <ul> <li>Written confirmation or verification from the municipality; Written approval obtained from the municipality</li> <li>Within 500 feet of a wetland.</li> <li>US Fish and Wildlife Wetland Identification map; Topographic map; Visual inspection (certification) of the proposed site</li> <li>Within the area overlying a subsurface mine.</li> </ul>                                                                                                                                                                                                                                                                                                                                                     | ☐Yes             | X No    |
| - Written confirmation or verification or map from the NM EMNRD - Mining and Mineral Division                                                                                                                                                                                                                                                                                                                                                                                                                                                                                                                                                                                                                      |                  |         |
| <ul> <li>Within an unstable area.</li> <li>Engineering measures incorporated into the design; NM Bureau of Geology &amp; Mineral Resources; USGS; NM Geological</li> <li>Society; Topographic map</li> </ul>                                                                                                                                                                                                                                                                                                                                                                                                                                                                                                       | Yes              | X No    |
| Within a 100-year floodplain - FEMA map                                                                                                                                                                                                                                                                                                                                                                                                                                                                                                                                                                                                                                                                            | Yes              | XNo     |