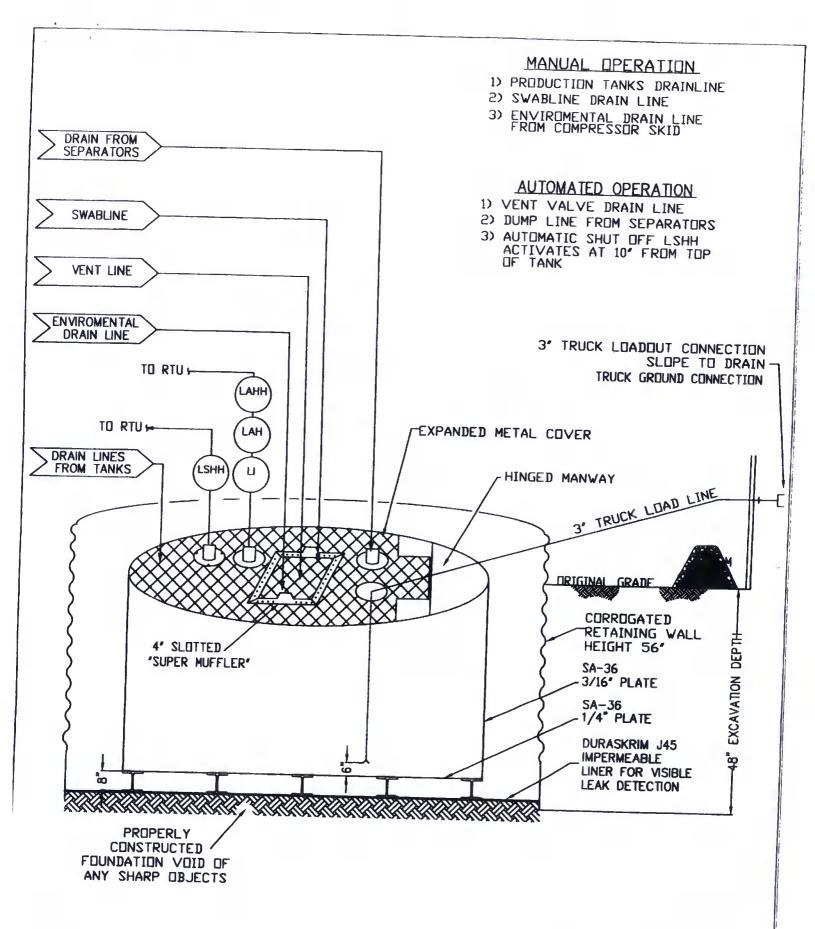

| the control of the supplier and the control of the responsionity to control with any other applicable governmental authority's tures, regulations of ordinances.                                                                                                                                                                                                         |
|--------------------------------------------------------------------------------------------------------------------------------------------------------------------------------------------------------------------------------------------------------------------------------------------------------------------------------------------------------------------------|
| Operator: Burlington Resources Oil & Gas Company, LP OGRID#: 14538                                                                                                                                                                                                                                                                                                       |
| Address: PO Box 4289, Farmington, NM 87499                                                                                                                                                                                                                                                                                                                               |
| Facility or well name: EPNG COM D 301                                                                                                                                                                                                                                                                                                                                    |
| API Number: 3004528780 OCD Permit Number:                                                                                                                                                                                                                                                                                                                                |
| U/L or Qtr/Qtr: D Section: 36 Township: 30N Range: 8W County: San Juan                                                                                                                                                                                                                                                                                                   |
| Center of Proposed Design: Latitude: 36.77253°N Longitude: -107.63169°W NAD: X 1927 1983                                                                                                                                                                                                                                                                                 |
| Surface Owner: Federal X State Private Tribal Trust or Indian Allotment                                                                                                                                                                                                                                                                                                  |
| Pit: Subsection F or G of 19.15.17.11 NMAC  Temporary: Drilling Workover Permanent Emergency Cavitation P&A Lined Unlined Liner type: Thickness mil LLDPE HDPE PVC Other String-Reinforced  Liner Seams: Welded Factory Other Volume: bbl Dimensions L x W x D                                                                                                           |
| Liner Seatilis. Weided Pactory Office Volume: Our Difficultions E X W X D                                                                                                                                                                                                                                                                                                |
| Closed-loop System: Subsection H of 19.15.17.11 NMAC   Type of Operation: P&A Drilling a new well Workover or Drilling (Applies to activities which require prior approval of a permit or notice of intent)   Drying Pad Above Ground Steel Tanks Haul-off Bins Other   Lined Unlined Liner type: Thickness mil LLDPE HDPE PVD Other   Liner Seams: Welded Factory Other |
| 4                                                                                                                                                                                                                                                                                                                                                                        |
| X Below-grade tank: Subsection I of 19.15.17.11 NMAC                                                                                                                                                                                                                                                                                                                     |
| Volume: 120 bbl Type of fluid: Produced Water                                                                                                                                                                                                                                                                                                                            |
| Tank Construction material:    Metal                                                                                                                                                                                                                                                                                                                                     |
| Visible sidewalls and liner Visible sidewalls only Other                                                                                                                                                                                                                                                                                                                 |
| Liner Type: Thickness mil HDPE PVC X Other Unspecified                                                                                                                                                                                                                                                                                                                   |
|                                                                                                                                                                                                                                                                                                                                                                          |
| Submittal of an exception request is required. Exceptions must be submitted to the Santa Fe Environmental Bureau office for consideration of approval.                                                                                                                                                                                                                   |