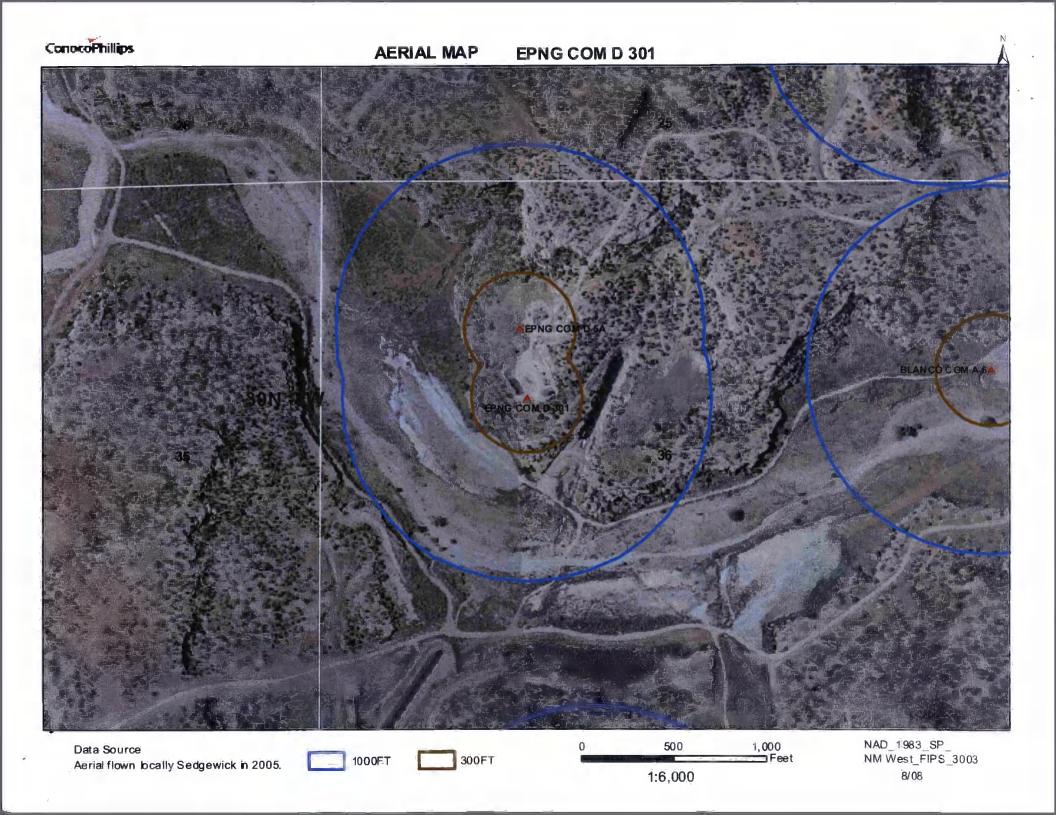

| Fencing: Subsection D of 19.15.17.11 NMAC (Applies to permanent pit, temporary pits, and below-grade tanks)  Chain link, six feet in height, two strands of barbed wire at top (Required if located within 1000 feet of a permanent residence, school, hospital, instance of the light, four strands of barbed wire evenly spaced between one and four feet  X Alternate. Please specify 4' hog wire fencing topped with two strands barbed wire.                                                                                                                                                                                                                                                                  | titution or chur | ch)     |
|--------------------------------------------------------------------------------------------------------------------------------------------------------------------------------------------------------------------------------------------------------------------------------------------------------------------------------------------------------------------------------------------------------------------------------------------------------------------------------------------------------------------------------------------------------------------------------------------------------------------------------------------------------------------------------------------------------------------|------------------|---------|
| Netting: Subsection E of 19.15.17.11 NMAC (Applies to permanent pits and permanent open top tanks)  X Screen Netting Other  Monthly inspections (If netting or screening is not physically feasible)                                                                                                                                                                                                                                                                                                                                                                                                                                                                                                               |                  |         |
| Signs: Subsection C of 19.15.17.11 NMAC  12" X 24", 2" lettering, providing Operator's name, site location, and emergency telephone numbers  X Signed in compliance with 19.15.3.103 NMAC                                                                                                                                                                                                                                                                                                                                                                                                                                                                                                                          |                  |         |
| Administrative Approvals and Exceptions:  Justifications and/or demonstrations of equivalency are required. Please refer to 19.15.17 NMAC for guidance.  Please check a box if one or more of the following is requested, if not leave blank:  X Administrative approval(s): Requests must be submitted to the appropriate division district of the Santa Fe Environmental Bureau office for cons (Fencing/BGT Liner)  Exception(s): Requests must be submitted to the Santa Fe Environmental Bureau office for consideration of approval.                                                                                                                                                                         | sideration of ap | proval. |
| Siting Criteria (regarding permitting): 19.15.17.10 NMAC Instructions: The applicant must demonstrate compliance for each siting criteria below in the application. Recommendations of acceptable source material are provided below. Requests regarding changes to certain siting criteria may require administrative approval from the appropriate district office or may be considered an exception which must be submitted to the Santa Fe Environmental Bureau Office for consideration of approval. Applicant must attach justification for request. Please refer to 19.15.17.10 NMAC for guidance. Siting criteria does not apply to drying pads or above grade-tanks associated with a closed-loop system. |                  |         |
| Ground water is less than 50 feet below the bottom of the temporary pit, permanent pit, or below-grade tank.  - NM Office of the State Engineer - iWATERS database search; USGS; Data obtained from nearby wells                                                                                                                                                                                                                                                                                                                                                                                                                                                                                                   | Yes              | XNo     |
| Within 300 feet of a continuously flowing watercourse, or 200 feet of any other watercourse, lakebed, sinkhole, or playa lake (measured from the ordinary high-water mark).  - Topographic map; Visual inspection (certification) of the proposed site                                                                                                                                                                                                                                                                                                                                                                                                                                                             | Yes              | XNo     |
| Within 300 feet from a permanent residence, school, hospital, institution, or church in existence at the time of initial application.                                                                                                                                                                                                                                                                                                                                                                                                                                                                                                                                                                              | Yes              | XNo     |
| (Applies to temporary, emergency, or cavitation pits and below-grade tanks)  - Visual inspection (certification) of the proposed site; Aerial photo; Satellite image                                                                                                                                                                                                                                                                                                                                                                                                                                                                                                                                               | NA               |         |
| Within 1000 feet from a permanent residence, school, hospital, institution, or church in existence at the time of initial application.  (Applied to permanent pits)                                                                                                                                                                                                                                                                                                                                                                                                                                                                                                                                                | Yes XNA          | No      |
| <ul> <li>Visual inspection (certification) of the proposed site; Aerial photo; Satellite image</li> <li>Within 500 horizonal feet of a private, domestic fresh water well or spring that less than five households use for domestic or stock watering purposes, or within 1000 horizontal feet of any other fresh water well or spring, in existence at the time of initial application.</li> </ul>                                                                                                                                                                                                                                                                                                                | Yes              | XNo     |
| - NM Office of the State Engineer - iWATERS database search; Visual inspection (certification) of the proposed site.  Within incorporated municipal boundaries or within a defined municipal fresh water well field covered under a municipal ordinance adopted pursuant to NMSA 1978, Section 3-27-3, as amended                                                                                                                                                                                                                                                                                                                                                                                                  | Yes              | XNo     |
| <ul> <li>Written confirmation or verification from the municipality; Written approval obtained from the municipality</li> <li>Within 500 feet of a wetland.</li> <li>US Fish and Wildlife Wetland Identification map; Topographic map; Visual inspection (certification) of the proposed site</li> <li>Within the area overlying a subsurface mine.</li> </ul>                                                                                                                                                                                                                                                                                                                                                     | ☐Yes             | X No    |
| - Written confirmation or verification or map from the NM EMNRD - Mining and Mineral Division                                                                                                                                                                                                                                                                                                                                                                                                                                                                                                                                                                                                                      |                  |         |
| <ul> <li>Within an unstable area.</li> <li>Engineering measures incorporated into the design; NM Bureau of Geology &amp; Mineral Resources; USGS; NM Geological</li> <li>Society; Topographic map</li> </ul>                                                                                                                                                                                                                                                                                                                                                                                                                                                                                                       | Yes              | X No    |
| Within a 100-year floodplain - FEMA map                                                                                                                                                                                                                                                                                                                                                                                                                                                                                                                                                                                                                                                                            | Yes              | XNo     |