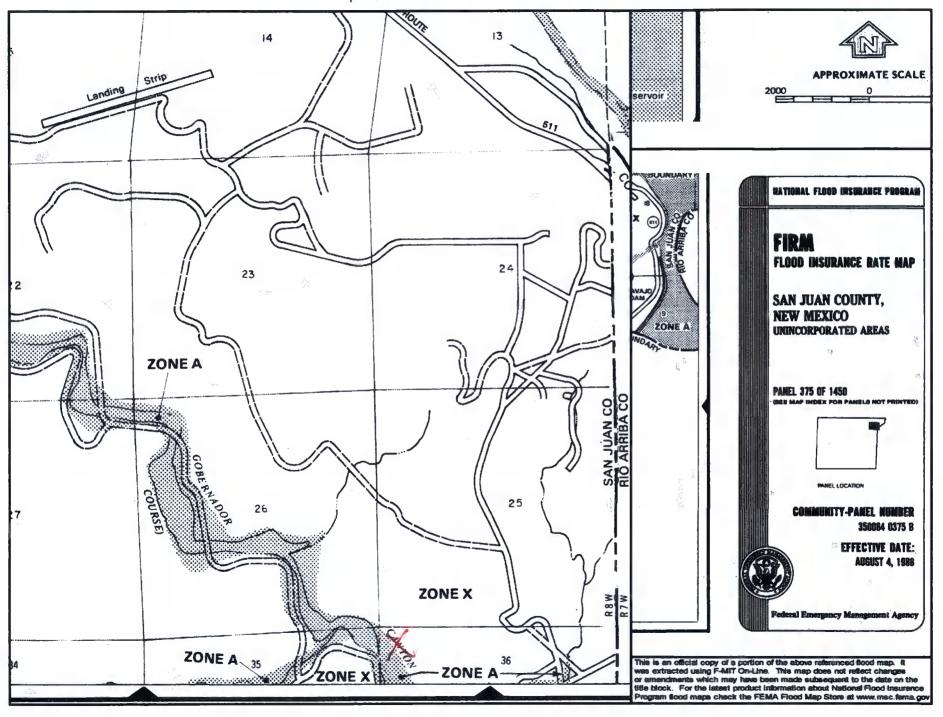

| the control of the supplier and the control of the responsionity to control with any other applicable governmental authority's tures, regulations of ordinances.                                                                                                                                                                                                         |
|--------------------------------------------------------------------------------------------------------------------------------------------------------------------------------------------------------------------------------------------------------------------------------------------------------------------------------------------------------------------------|
| Operator: Burlington Resources Oil & Gas Company, LP OGRID#: 14538                                                                                                                                                                                                                                                                                                       |
| Address: PO Box 4289, Farmington, NM 87499                                                                                                                                                                                                                                                                                                                               |
| Facility or well name: EPNG COM D 301                                                                                                                                                                                                                                                                                                                                    |
| API Number: 3004528780 OCD Permit Number:                                                                                                                                                                                                                                                                                                                                |
| U/L or Qtr/Qtr: D Section: 36 Township: 30N Range: 8W County: San Juan                                                                                                                                                                                                                                                                                                   |
| Center of Proposed Design: Latitude: 36.77253°N Longitude: -107.63169°W NAD: X 1927 1983                                                                                                                                                                                                                                                                                 |
| Surface Owner: Federal X State Private Tribal Trust or Indian Allotment                                                                                                                                                                                                                                                                                                  |
| Pit: Subsection F or G of 19.15.17.11 NMAC  Temporary: Drilling Workover Permanent Emergency Cavitation P&A Lined Unlined Liner type: Thickness mil LLDPE HDPE PVC Other String-Reinforced  Liner Seams: Welded Factory Other Volume: bbl Dimensions L x W x D                                                                                                           |
| Liner Seatilis. Weided Pactory Office Volume: Our Difficultions E X W X D                                                                                                                                                                                                                                                                                                |
| Closed-loop System: Subsection H of 19.15.17.11 NMAC   Type of Operation: P&A Drilling a new well Workover or Drilling (Applies to activities which require prior approval of a permit or notice of intent)   Drying Pad Above Ground Steel Tanks Haul-off Bins Other   Lined Unlined Liner type: Thickness mil LLDPE HDPE PVD Other   Liner Seams: Welded Factory Other |
| 4                                                                                                                                                                                                                                                                                                                                                                        |
| X Below-grade tank: Subsection I of 19.15.17.11 NMAC                                                                                                                                                                                                                                                                                                                     |
| Volume: 120 bbl Type of fluid: Produced Water                                                                                                                                                                                                                                                                                                                            |
| Tank Construction material:    Metal                                                                                                                                                                                                                                                                                                                                     |
| Visible sidewalls and liner Visible sidewalls only Other                                                                                                                                                                                                                                                                                                                 |
| Liner Type: Thickness mil HDPE PVC X Other Unspecified                                                                                                                                                                                                                                                                                                                   |
|                                                                                                                                                                                                                                                                                                                                                                          |
| Submittal of an exception request is required. Exceptions must be submitted to the Santa Fe Environmental Bureau office for consideration of approval.                                                                                                                                                                                                                   |

| Fencing: Subsection D of 19.15.17.11 NMAC (Applies to permanent pit, temporary pits, and below-grade tanks)  Chain link, six feet in height, two strands of barbed wire at top (Required if located within 1000 feet of a permanent residence, school, hospital, instance of the light, four strands of barbed wire evenly spaced between one and four feet  X Alternate. Please specify 4' hog wire fencing topped with two strands barbed wire.                                                                                                                                                                                                                                                                  | titution or chur | ch)     |
|--------------------------------------------------------------------------------------------------------------------------------------------------------------------------------------------------------------------------------------------------------------------------------------------------------------------------------------------------------------------------------------------------------------------------------------------------------------------------------------------------------------------------------------------------------------------------------------------------------------------------------------------------------------------------------------------------------------------|------------------|---------|
| Netting: Subsection E of 19.15.17.11 NMAC (Applies to permanent pits and permanent open top tanks)  X Screen Netting Other  Monthly inspections (If netting or screening is not physically feasible)                                                                                                                                                                                                                                                                                                                                                                                                                                                                                                               |                  |         |
| Signs: Subsection C of 19.15.17.11 NMAC  12" X 24", 2" lettering, providing Operator's name, site location, and emergency telephone numbers  X Signed in compliance with 19.15.3.103 NMAC                                                                                                                                                                                                                                                                                                                                                                                                                                                                                                                          |                  |         |
| Administrative Approvals and Exceptions:  Justifications and/or demonstrations of equivalency are required. Please refer to 19.15.17 NMAC for guidance.  Please check a box if one or more of the following is requested, if not leave blank:  X Administrative approval(s): Requests must be submitted to the appropriate division district of the Santa Fe Environmental Bureau office for cons (Fencing/BGT Liner)  Exception(s): Requests must be submitted to the Santa Fe Environmental Bureau office for consideration of approval.                                                                                                                                                                         | sideration of ap | proval. |
| Siting Criteria (regarding permitting): 19.15.17.10 NMAC Instructions: The applicant must demonstrate compliance for each siting criteria below in the application. Recommendations of acceptable source material are provided below. Requests regarding changes to certain siting criteria may require administrative approval from the appropriate district office or may be considered an exception which must be submitted to the Santa Fe Environmental Bureau Office for consideration of approval. Applicant must attach justification for request. Please refer to 19.15.17.10 NMAC for guidance. Siting criteria does not apply to drying pads or above grade-tanks associated with a closed-loop system. |                  |         |
| Ground water is less than 50 feet below the bottom of the temporary pit, permanent pit, or below-grade tank.  - NM Office of the State Engineer - iWATERS database search; USGS; Data obtained from nearby wells                                                                                                                                                                                                                                                                                                                                                                                                                                                                                                   | Yes              | XNo     |
| Within 300 feet of a continuously flowing watercourse, or 200 feet of any other watercourse, lakebed, sinkhole, or playa lake (measured from the ordinary high-water mark).  - Topographic map; Visual inspection (certification) of the proposed site                                                                                                                                                                                                                                                                                                                                                                                                                                                             | Yes              | XNo     |
| Within 300 feet from a permanent residence, school, hospital, institution, or church in existence at the time of initial application.                                                                                                                                                                                                                                                                                                                                                                                                                                                                                                                                                                              | Yes              | XNo     |
| (Applies to temporary, emergency, or cavitation pits and below-grade tanks)  - Visual inspection (certification) of the proposed site; Aerial photo; Satellite image                                                                                                                                                                                                                                                                                                                                                                                                                                                                                                                                               | NA               |         |
| Within 1000 feet from a permanent residence, school, hospital, institution, or church in existence at the time of initial application.  (Applied to permanent pits)                                                                                                                                                                                                                                                                                                                                                                                                                                                                                                                                                | Yes XNA          | No      |
| <ul> <li>Visual inspection (certification) of the proposed site; Aerial photo; Satellite image</li> <li>Within 500 horizonal feet of a private, domestic fresh water well or spring that less than five households use for domestic or stock watering purposes, or within 1000 horizontal feet of any other fresh water well or spring, in existence at the time of initial application.</li> </ul>                                                                                                                                                                                                                                                                                                                | Yes              | XNo     |
| - NM Office of the State Engineer - iWATERS database search; Visual inspection (certification) of the proposed site.  Within incorporated municipal boundaries or within a defined municipal fresh water well field covered under a municipal ordinance adopted pursuant to NMSA 1978, Section 3-27-3, as amended                                                                                                                                                                                                                                                                                                                                                                                                  | Yes              | XNo     |
| <ul> <li>Written confirmation or verification from the municipality; Written approval obtained from the municipality</li> <li>Within 500 feet of a wetland.</li> <li>US Fish and Wildlife Wetland Identification map; Topographic map; Visual inspection (certification) of the proposed site</li> <li>Within the area overlying a subsurface mine.</li> </ul>                                                                                                                                                                                                                                                                                                                                                     | ☐Yes             | X No    |
| - Written confirmation or verification or map from the NM EMNRD - Mining and Mineral Division                                                                                                                                                                                                                                                                                                                                                                                                                                                                                                                                                                                                                      |                  |         |
| <ul> <li>Within an unstable area.</li> <li>Engineering measures incorporated into the design; NM Bureau of Geology &amp; Mineral Resources; USGS; NM Geological</li> <li>Society; Topographic map</li> </ul>                                                                                                                                                                                                                                                                                                                                                                                                                                                                                                       | Yes              | X No    |
| Within a 100-year floodplain - FEMA map                                                                                                                                                                                                                                                                                                                                                                                                                                                                                                                                                                                                                                                                            | Yes              | XNo     |