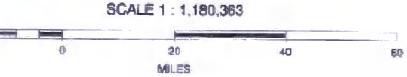

| Fencing: Subsection D of 19.15.17.11 NMAC (Applies to permanent pit, temporary pits, and below-grade tanks)  Chain link, six feet in height, two strands of barbed wire at top (Required if located within 1000 feet of a permanent residence, school, hospital, instance of the light, four strands of barbed wire evenly spaced between one and four feet  X Alternate. Please specify 4' hog wire fencing topped with two strands barbed wire.                                                                                                                                                                                                                                                                  | titution or chur | ch)     |
|--------------------------------------------------------------------------------------------------------------------------------------------------------------------------------------------------------------------------------------------------------------------------------------------------------------------------------------------------------------------------------------------------------------------------------------------------------------------------------------------------------------------------------------------------------------------------------------------------------------------------------------------------------------------------------------------------------------------|------------------|---------|
| Netting: Subsection E of 19.15.17.11 NMAC (Applies to permanent pits and permanent open top tanks)  X Screen Netting Other  Monthly inspections (If netting or screening is not physically feasible)                                                                                                                                                                                                                                                                                                                                                                                                                                                                                                               |                  |         |
| Signs: Subsection C of 19.15.17.11 NMAC  12" X 24", 2" lettering, providing Operator's name, site location, and emergency telephone numbers  X Signed in compliance with 19.15.3.103 NMAC                                                                                                                                                                                                                                                                                                                                                                                                                                                                                                                          |                  |         |
| Administrative Approvals and Exceptions:  Justifications and/or demonstrations of equivalency are required. Please refer to 19.15.17 NMAC for guidance.  Please check a box if one or more of the following is requested, if not leave blank:  X Administrative approval(s): Requests must be submitted to the appropriate division district of the Santa Fe Environmental Bureau office for cons (Fencing/BGT Liner)  Exception(s): Requests must be submitted to the Santa Fe Environmental Bureau office for consideration of approval.                                                                                                                                                                         | sideration of ap | proval. |
| Siting Criteria (regarding permitting): 19.15.17.10 NMAC Instructions: The applicant must demonstrate compliance for each siting criteria below in the application. Recommendations of acceptable source material are provided below. Requests regarding changes to certain siting criteria may require administrative approval from the appropriate district office or may be considered an exception which must be submitted to the Santa Fe Environmental Bureau Office for consideration of approval. Applicant must attach justification for request. Please refer to 19.15.17.10 NMAC for guidance. Siting criteria does not apply to drying pads or above grade-tanks associated with a closed-loop system. |                  |         |
| Ground water is less than 50 feet below the bottom of the temporary pit, permanent pit, or below-grade tank.  - NM Office of the State Engineer - iWATERS database search; USGS; Data obtained from nearby wells                                                                                                                                                                                                                                                                                                                                                                                                                                                                                                   | Yes              | XNo     |
| Within 300 feet of a continuously flowing watercourse, or 200 feet of any other watercourse, lakebed, sinkhole, or playa lake (measured from the ordinary high-water mark).  - Topographic map; Visual inspection (certification) of the proposed site                                                                                                                                                                                                                                                                                                                                                                                                                                                             | Yes              | XNo     |
| Within 300 feet from a permanent residence, school, hospital, institution, or church in existence at the time of initial application.                                                                                                                                                                                                                                                                                                                                                                                                                                                                                                                                                                              | Yes              | XNo     |
| (Applies to temporary, emergency, or cavitation pits and below-grade tanks)  - Visual inspection (certification) of the proposed site; Aerial photo; Satellite image                                                                                                                                                                                                                                                                                                                                                                                                                                                                                                                                               | NA               |         |
| Within 1000 feet from a permanent residence, school, hospital, institution, or church in existence at the time of initial application.  (Applied to permanent pits)                                                                                                                                                                                                                                                                                                                                                                                                                                                                                                                                                | Yes XNA          | No      |
| <ul> <li>Visual inspection (certification) of the proposed site; Aerial photo; Satellite image</li> <li>Within 500 horizonal feet of a private, domestic fresh water well or spring that less than five households use for domestic or stock watering purposes, or within 1000 horizontal feet of any other fresh water well or spring, in existence at the time of initial application.</li> </ul>                                                                                                                                                                                                                                                                                                                | Yes              | XNo     |
| - NM Office of the State Engineer - iWATERS database search; Visual inspection (certification) of the proposed site.  Within incorporated municipal boundaries or within a defined municipal fresh water well field covered under a municipal ordinance adopted pursuant to NMSA 1978, Section 3-27-3, as amended                                                                                                                                                                                                                                                                                                                                                                                                  | Yes              | XNo     |
| <ul> <li>Written confirmation or verification from the municipality; Written approval obtained from the municipality</li> <li>Within 500 feet of a wetland.</li> <li>US Fish and Wildlife Wetland Identification map; Topographic map; Visual inspection (certification) of the proposed site</li> <li>Within the area overlying a subsurface mine.</li> </ul>                                                                                                                                                                                                                                                                                                                                                     | ☐Yes             | X No    |
| - Written confirmation or verification or map from the NM EMNRD - Mining and Mineral Division                                                                                                                                                                                                                                                                                                                                                                                                                                                                                                                                                                                                                      |                  |         |
| <ul> <li>Within an unstable area.</li> <li>Engineering measures incorporated into the design; NM Bureau of Geology &amp; Mineral Resources; USGS; NM Geological</li> <li>Society; Topographic map</li> </ul>                                                                                                                                                                                                                                                                                                                                                                                                                                                                                                       | Yes              | X No    |
| Within a 100-year floodplain - FEMA map                                                                                                                                                                                                                                                                                                                                                                                                                                                                                                                                                                                                                                                                            | Yes              | XNo     |