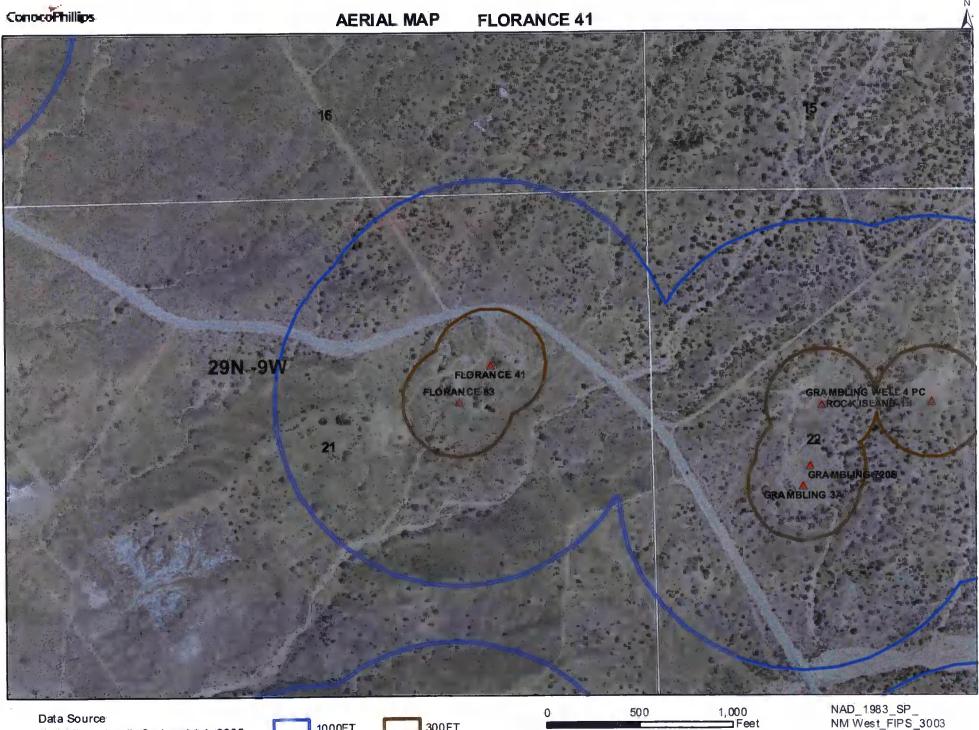

#### **FLORANCE 41** AERIAL MAP

Data Source Aerial flown locally Sedgewick in 2005.

300FT 1000FT

1:6,000

n

NAD\_1983\_SP\_ NM West\_FIPS\_3003 8/08