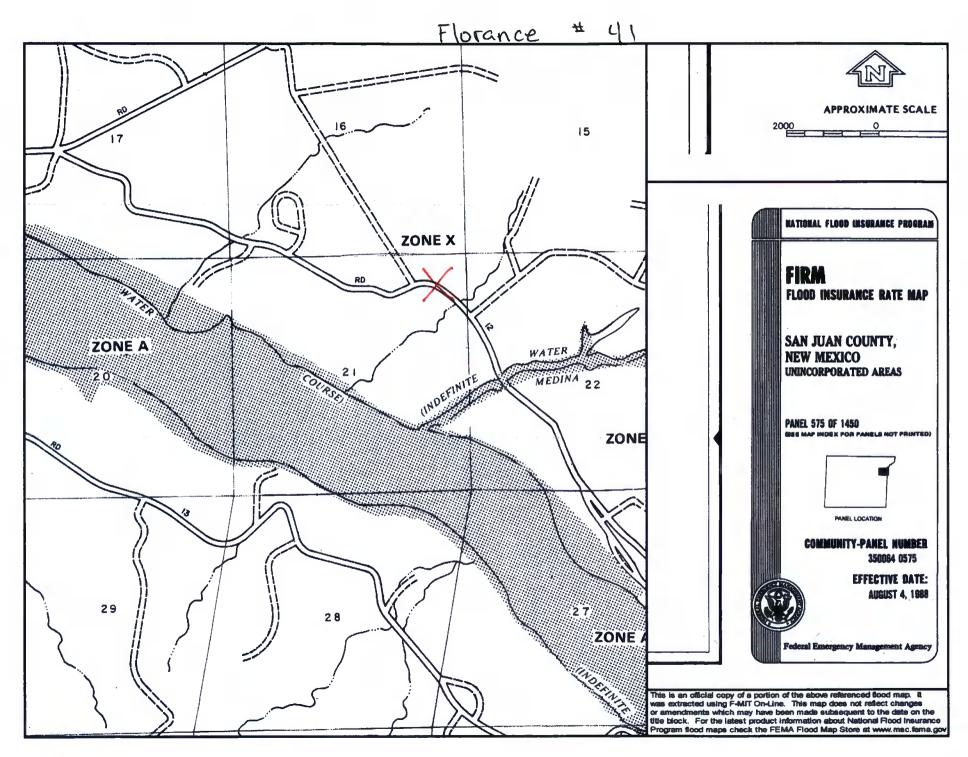

#### **FLORANCE 41** AERIAL MAP

Data Source Aerial flown locally Sedgewick in 2005.

300FT 1000FT

1:6,000

n

NAD\_1983\_SP\_ NM West\_FIPS\_3003 8/08