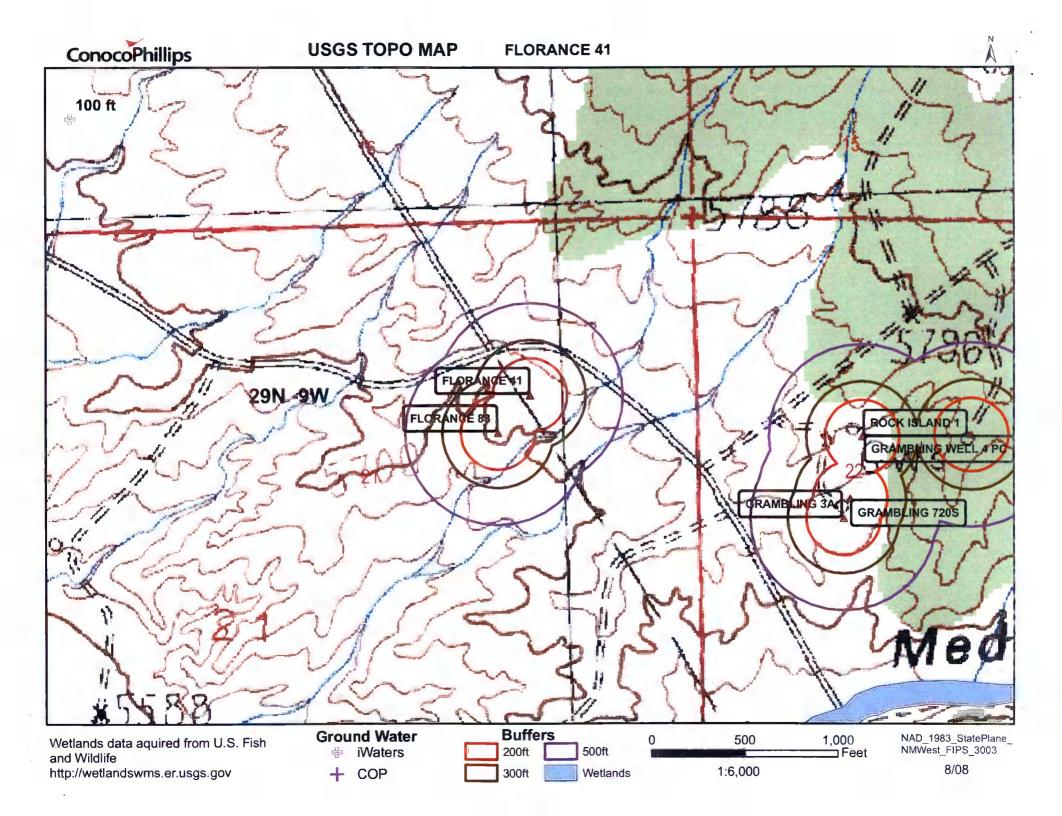

#### **FLORANCE 41** AERIAL MAP

Data Source Aerial flown locally Sedgewick in 2005.

300FT 1000FT

1:6,000

n

NAD\_1983\_SP\_ NM West\_FIPS\_3003 8/08