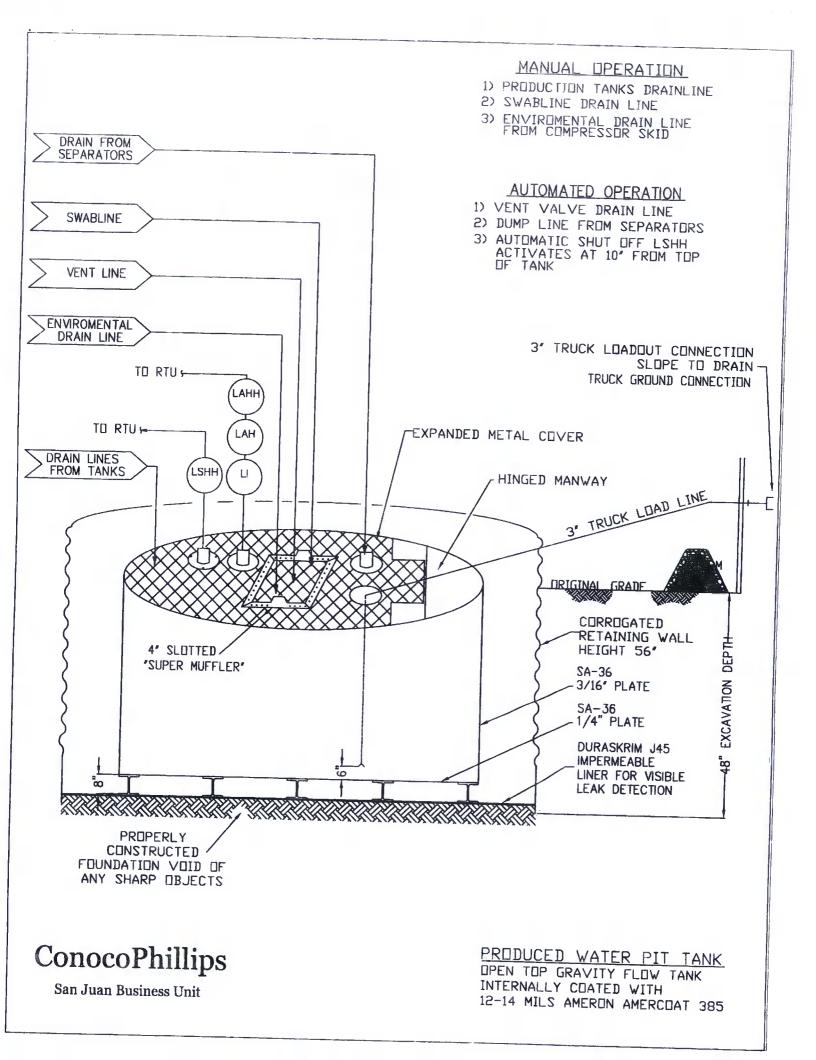

| <u>District I</u><br>1625 N. French Dr., Hobbs, NM 88240                                                     | State of New Mexico<br>Energy Minerals and Natural Resources                                                                                                                                         | Form C-144<br>July 21, 200                                                                                                                                                     |
|--------------------------------------------------------------------------------------------------------------|------------------------------------------------------------------------------------------------------------------------------------------------------------------------------------------------------|--------------------------------------------------------------------------------------------------------------------------------------------------------------------------------|
| District II<br>1301 W. Grand Ave., Artesia, NM 88210<br>District III<br>1000 Rio Brazos Rd., Aztec, NM 87410 | Department<br>Oil Conservation Division<br>1220 South St. Francis Dr.<br>Santa Fe, NM 87505                                                                                                          | For temporary pits, closed-loop sytems, and below-grade<br>tanks, submit to the appropriate NMOCD District Office.<br>For permanent pits and exceptions submit to the Santa Fe |
| District IV<br>1220 S. St. Francis Dr., Santa Fe, NM 87505                                                   |                                                                                                                                                                                                      | Environmental Bureau office and provide a copy to the appropriate NMOCD District Office.                                                                                       |
|                                                                                                              | Pit, Closed-Loop System, Below-Grad                                                                                                                                                                  | le Tank, or                                                                                                                                                                    |
| Propo                                                                                                        | sed Alternative Method Permit or Closu                                                                                                                                                               |                                                                                                                                                                                |
| Type of action:                                                                                              | X Permit of a pit, closed-loop system, below-grade to                                                                                                                                                | ank or proposed alternative method                                                                                                                                             |
| Type of action.                                                                                              | Closure of a pit, closed-loop system, below-grade                                                                                                                                                    |                                                                                                                                                                                |
|                                                                                                              | Modification to an existing permit                                                                                                                                                                   | tank, or proposed alternative method                                                                                                                                           |
|                                                                                                              | Closure plan only submitted for an existing permit                                                                                                                                                   | ited or non-permitted pit closed-loop system                                                                                                                                   |
|                                                                                                              | below-grade tank, or proposed alternative method                                                                                                                                                     | the of non-permitted pit, closed-loop system,                                                                                                                                  |
| Instructions: Please submit one                                                                              | application (Form C-144) per individual pit, closed-loo                                                                                                                                              | p system, below-grade tank or alternative request                                                                                                                              |
|                                                                                                              | of this request does not relieve the operator of liability should operations r<br>elieve the operator of its responsibility to comply with any other applicable                                      |                                                                                                                                                                                |
| 1<br>Operator: ConocoPhillips Compar                                                                         | ay                                                                                                                                                                                                   | OGRID#: 217817                                                                                                                                                                 |
| Address: PO Box 4289, Farmingt                                                                               |                                                                                                                                                                                                      |                                                                                                                                                                                |
| Facility or well name: FLORANC                                                                               |                                                                                                                                                                                                      |                                                                                                                                                                                |
| API Number:                                                                                                  | <b>3004508105</b> OCD Permit Number                                                                                                                                                                  | ег:                                                                                                                                                                            |
| U/L or Qtr/Qtr: A Sect                                                                                       |                                                                                                                                                                                                      | 9W County: San Juan                                                                                                                                                            |
| Center of Proposed Design: Latitud                                                                           |                                                                                                                                                                                                      | -107.776979°W NAD: X 1927 1983                                                                                                                                                 |
| Surface Owner: X Federal                                                                                     | State Private Tribal Trust or India                                                                                                                                                                  |                                                                                                                                                                                |
| Permanent Emergency Lined Unlined I                                                                          | 17.11 NMAC<br>prkover<br>Cavitation P&A<br>Liner type: Thickness mil LLDPE<br>Factory Other Volume:                                                                                                  | HDPE PVC Other                                                                                                                                                                 |
| Type of Operation:     P&A       Drying Pad     Above Groot       Lined     Unlined                          | ction H of 19.15.17.11 NMAC<br>Drilling a new well Workover or Drilling (Applies to<br>notice of intent)<br>bund Steel Tanks Haul-off Bins Other<br>her type: Thickness mil LLDPE H<br>Factory Other | activities which require prior approval of a permit or                                                                                                                         |
| 4       X       Below-grade tank:       Subsection         Volume:       120         Construction material:  | bbl Type of fluid: Produced Water<br>Metal<br>detection X Visible sidewalls, liner, 6-inch lift and auto<br>Visible sidewalls only Other                                                             | omatic overflow shut-off                                                                                                                                                       |
| ,t is re-                                                                                                    | equired. Exceptions must be submitted to the Santa Fe Environ                                                                                                                                        | nmental Bureau office for consideration of approval.                                                                                                                           |