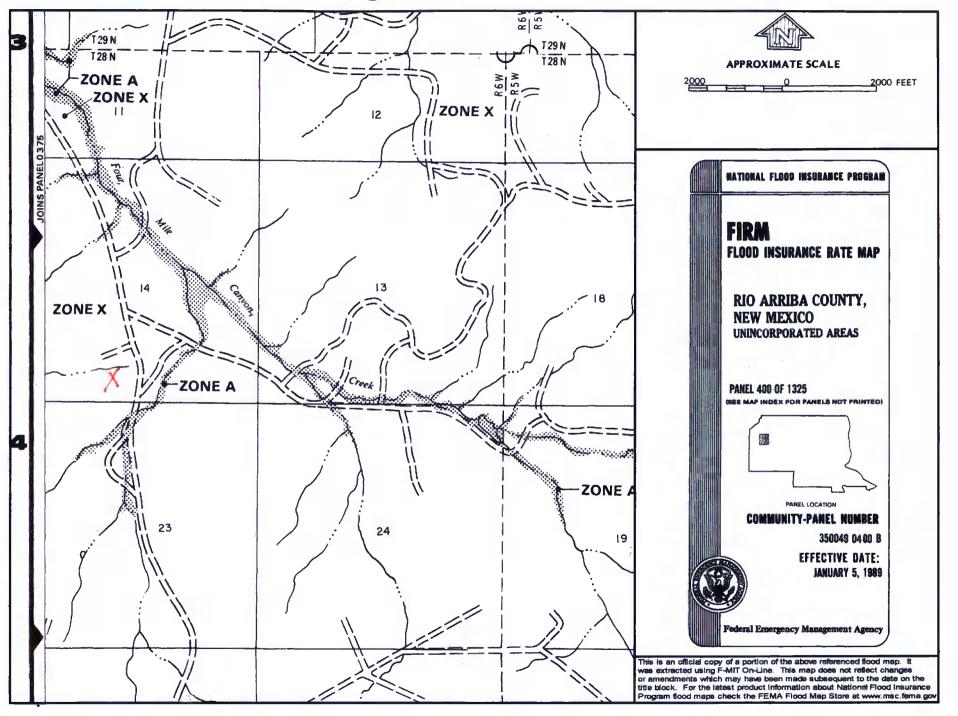

| 1                                                                                                                                                                                                                                                                                                                                                                        |
|--------------------------------------------------------------------------------------------------------------------------------------------------------------------------------------------------------------------------------------------------------------------------------------------------------------------------------------------------------------------------|
| Operator: Burlington Resources Oil & Gas Company, LP OGRID#: 14538                                                                                                                                                                                                                                                                                                       |
| Address: PO Box 4289, Farmington, NM 87499                                                                                                                                                                                                                                                                                                                               |
| Facility or well name: SAN JUAN 28-6 UNIT 59                                                                                                                                                                                                                                                                                                                             |
| API Number: 3003907400 OCD Pennit Number:                                                                                                                                                                                                                                                                                                                                |
| U/L or Qtr/Qtr: N Section: 14 Township: 28N Range: 6W County: Rio Arriba                                                                                                                                                                                                                                                                                                 |
| Center of Proposed Design: Latitude: 36.65613°N Longitude: -107.43858°W NAD: X 1927 1983                                                                                                                                                                                                                                                                                 |
| Surface Owner: Federal State X Private Tribal Trust or Indian Allotment                                                                                                                                                                                                                                                                                                  |
| Pit: Subsection F or G of 19.15.17.11 NMAC  Temporary: Drilling Workover Permanent Emergency Cavitation P&A Lined Unlined Liner type: Thickness mil LLDPE HDPE PVC Other String-Reinforced Liner Seams: Welded Factory Other Volume: bbl Dimensions L x W x D                                                                                                            |
| Closed-loop System: Subsection H of 19.15.17.11 NMAC   Type of Operation: P&A Drilling a new well Workover or Drilling (Applies to activities which require prior approval of a permit or notice of intent)   Drying Pad Above Ground Steel Tanks Haul-off Bins Other   Lined Unlined Liner type: Thickness mil LLDPE HDPE PVD Other   Liner Seams: Welded Factory Other |
| 4   X   Below-grade tank: Subsection I of 19.15.17.11 NMAC   Volume: 120 bbl Type of fluid: Produced Water                                                                                                                                                                                                                                                               |
| Tank Construction material: Metal                                                                                                                                                                                                                                                                                                                                        |
| Secondary containment with leak detection X Visible sidewalls, liner, 6-inch lift and automatic overflow shut-off  Visible sidewalls and liner Visible sidewalls only Other                                                                                                                                                                                              |
| Liner Type: Thickness mil HDPE PVC X Other Unspecified                                                                                                                                                                                                                                                                                                                   |
| Submittal of an exception request is required. Exceptions must be submitted to the Santa Fe Environmental Bureau office for consideration of approval.                                                                                                                                                                                                                   |