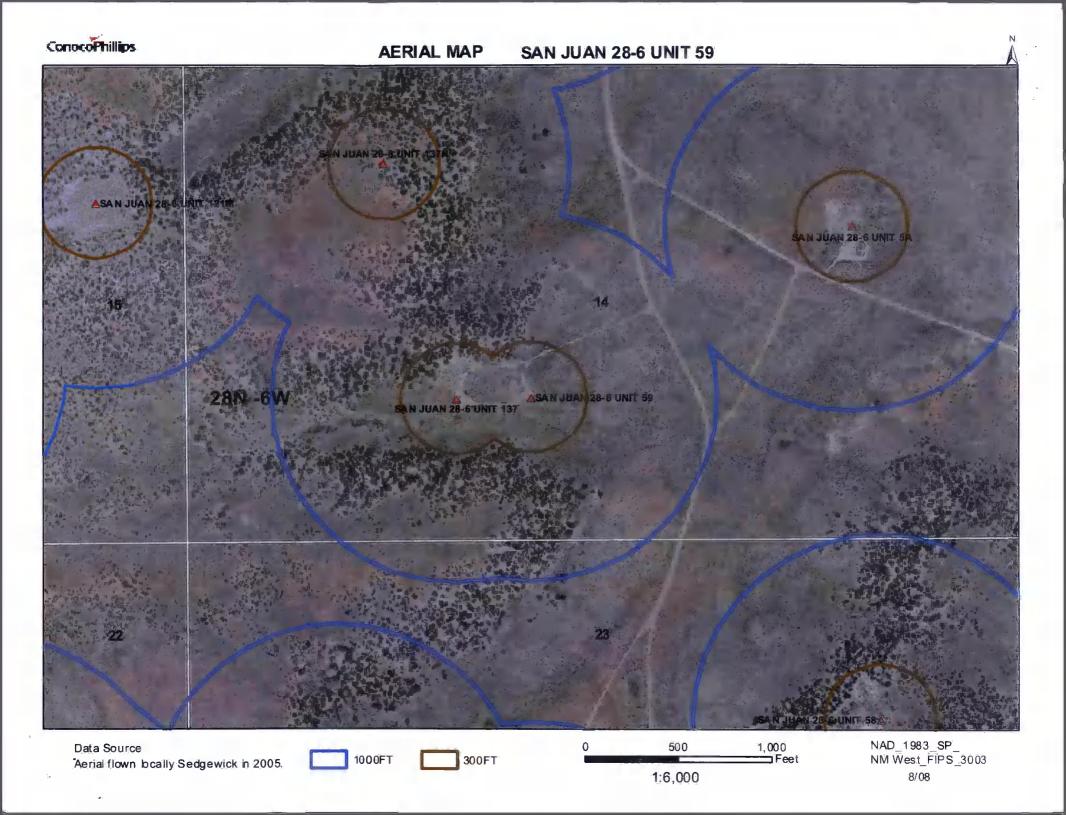

| 1                                                                                                                                                                                                                                                                                                                                                                        |
|--------------------------------------------------------------------------------------------------------------------------------------------------------------------------------------------------------------------------------------------------------------------------------------------------------------------------------------------------------------------------|
| Operator: Burlington Resources Oil & Gas Company, LP OGRID#: 14538                                                                                                                                                                                                                                                                                                       |
| Address: PO Box 4289, Farmington, NM 87499                                                                                                                                                                                                                                                                                                                               |
| Facility or well name: SAN JUAN 28-6 UNIT 59                                                                                                                                                                                                                                                                                                                             |
| API Number: 3003907400 OCD Pennit Number:                                                                                                                                                                                                                                                                                                                                |
| U/L or Qtr/Qtr: N Section: 14 Township: 28N Range: 6W County: Rio Arriba                                                                                                                                                                                                                                                                                                 |
| Center of Proposed Design: Latitude: 36.65613°N Longitude: -107.43858°W NAD: X 1927 1983                                                                                                                                                                                                                                                                                 |
| Surface Owner: Federal State X Private Tribal Trust or Indian Allotment                                                                                                                                                                                                                                                                                                  |
| Pit: Subsection F or G of 19.15.17.11 NMAC  Temporary: Drilling Workover Permanent Emergency Cavitation P&A Lined Unlined Liner type: Thickness mil LLDPE HDPE PVC Other String-Reinforced Liner Seams: Welded Factory Other Volume: bbl Dimensions L x W x D                                                                                                            |
| Closed-loop System: Subsection H of 19.15.17.11 NMAC   Type of Operation: P&A Drilling a new well Workover or Drilling (Applies to activities which require prior approval of a permit or notice of intent)   Drying Pad Above Ground Steel Tanks Haul-off Bins Other   Lined Unlined Liner type: Thickness mil LLDPE HDPE PVD Other   Liner Seams: Welded Factory Other |
| 4   X   Below-grade tank: Subsection I of 19.15.17.11 NMAC   Volume: 120 bbl Type of fluid: Produced Water                                                                                                                                                                                                                                                               |
| Tank Construction material: Metal                                                                                                                                                                                                                                                                                                                                        |
| Secondary containment with leak detection X Visible sidewalls, liner, 6-inch lift and automatic overflow shut-off  Visible sidewalls and liner Visible sidewalls only Other                                                                                                                                                                                              |
| Liner Type: Thickness mil HDPE PVC X Other Unspecified                                                                                                                                                                                                                                                                                                                   |
| Submittal of an exception request is required. Exceptions must be submitted to the Santa Fe Environmental Bureau office for consideration of approval.                                                                                                                                                                                                                   |