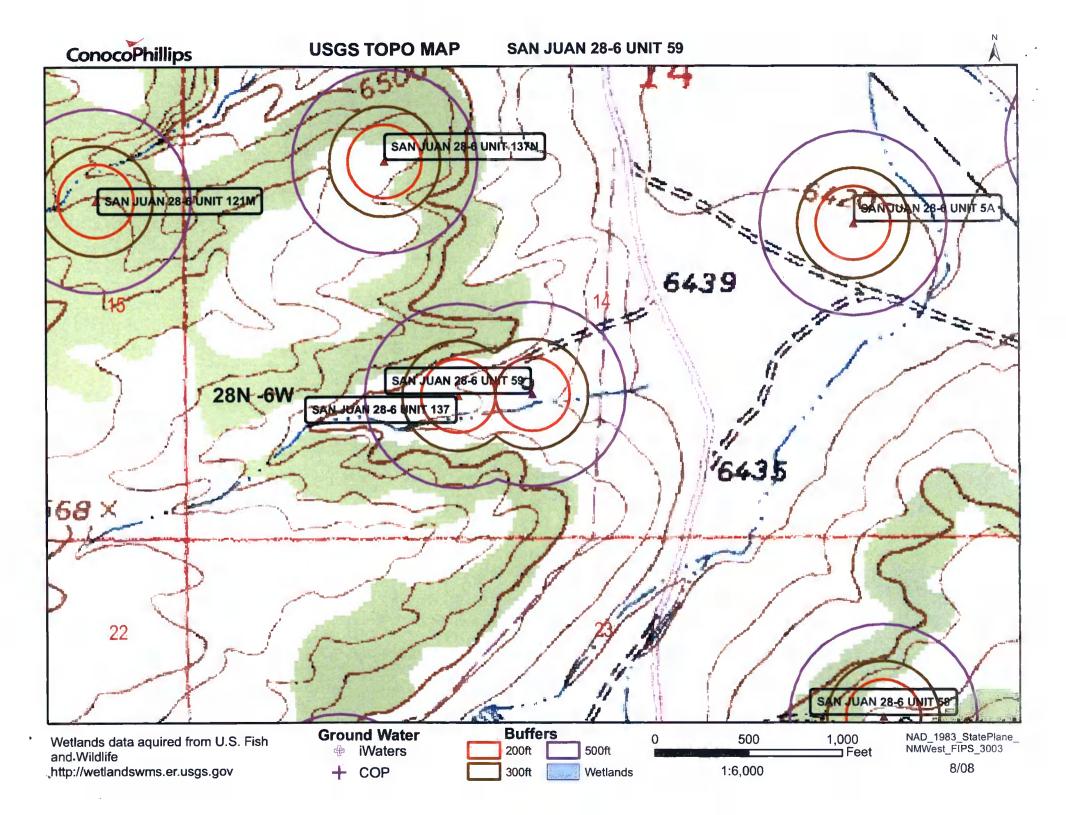

| 1                                                                                                                                                                                                                                                                                                                                                                        |
|--------------------------------------------------------------------------------------------------------------------------------------------------------------------------------------------------------------------------------------------------------------------------------------------------------------------------------------------------------------------------|
| Operator: Burlington Resources Oil & Gas Company, LP OGRID#: 14538                                                                                                                                                                                                                                                                                                       |
| Address: PO Box 4289, Farmington, NM 87499                                                                                                                                                                                                                                                                                                                               |
| Facility or well name: SAN JUAN 28-6 UNIT 59                                                                                                                                                                                                                                                                                                                             |
| API Number: 3003907400 OCD Pennit Number:                                                                                                                                                                                                                                                                                                                                |
| U/L or Qtr/Qtr: N Section: 14 Township: 28N Range: 6W County: Rio Arriba                                                                                                                                                                                                                                                                                                 |
| Center of Proposed Design: Latitude: 36.65613°N Longitude: -107.43858°W NAD: X 1927 1983                                                                                                                                                                                                                                                                                 |
| Surface Owner: Federal State X Private Tribal Trust or Indian Allotment                                                                                                                                                                                                                                                                                                  |
| Pit: Subsection F or G of 19.15.17.11 NMAC  Temporary: Drilling Workover Permanent Emergency Cavitation P&A Lined Unlined Liner type: Thickness mil LLDPE HDPE PVC Other String-Reinforced Liner Seams: Welded Factory Other Volume: bbl Dimensions L x W x D                                                                                                            |
| Closed-loop System: Subsection H of 19.15.17.11 NMAC   Type of Operation: P&A Drilling a new well Workover or Drilling (Applies to activities which require prior approval of a permit or notice of intent)   Drying Pad Above Ground Steel Tanks Haul-off Bins Other   Lined Unlined Liner type: Thickness mil LLDPE HDPE PVD Other   Liner Seams: Welded Factory Other |
| 4   X   Below-grade tank: Subsection I of 19.15.17.11 NMAC   Volume: 120 bbl Type of fluid: Produced Water                                                                                                                                                                                                                                                               |
| Tank Construction material: Metal                                                                                                                                                                                                                                                                                                                                        |
| Secondary containment with leak detection X Visible sidewalls, liner, 6-inch lift and automatic overflow shut-off  Visible sidewalls and liner Visible sidewalls only Other                                                                                                                                                                                              |
| Liner Type: Thickness mil HDPE PVC X Other Unspecified                                                                                                                                                                                                                                                                                                                   |
| Submittal of an exception request is required. Exceptions must be submitted to the Santa Fe Environmental Bureau office for consideration of approval.                                                                                                                                                                                                                   |