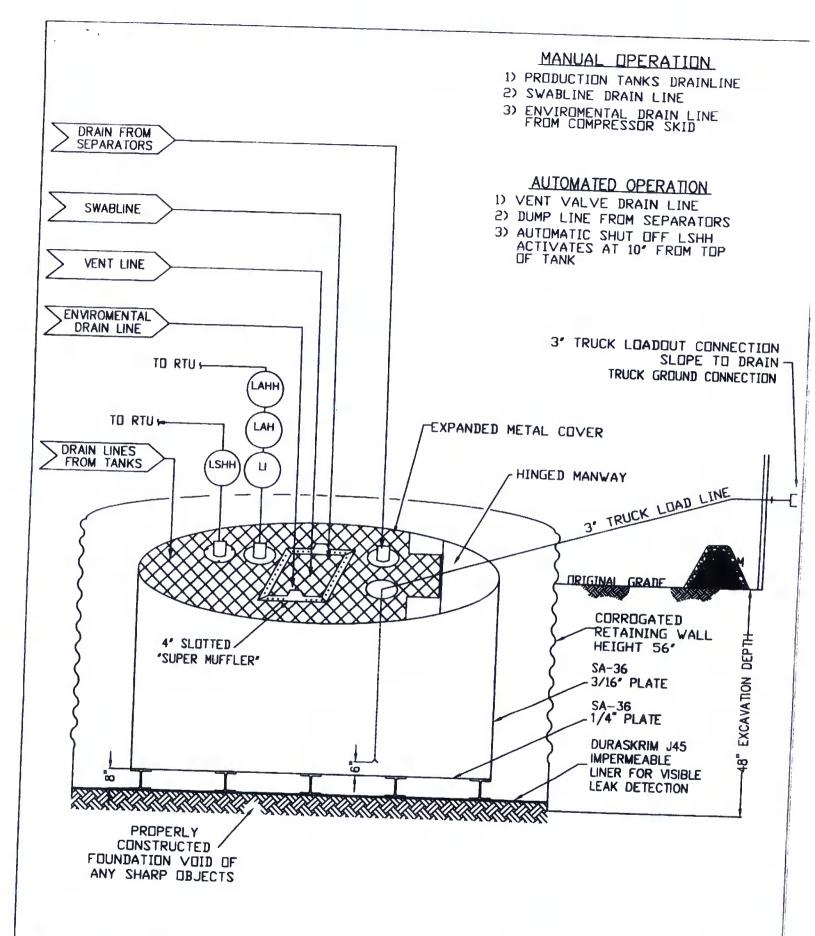

| 1                                                                                                                                                                                                                                                                                                                                                                        |
|--------------------------------------------------------------------------------------------------------------------------------------------------------------------------------------------------------------------------------------------------------------------------------------------------------------------------------------------------------------------------|
| Operator: Burlington Resources Oil & Gas Company, LP OGRID#: 14538                                                                                                                                                                                                                                                                                                       |
| Address: PO Box 4289, Farmington, NM 87499                                                                                                                                                                                                                                                                                                                               |
| Facility or well name: SAN JUAN 28-6 UNIT 59                                                                                                                                                                                                                                                                                                                             |
| API Number: 3003907400 OCD Pennit Number:                                                                                                                                                                                                                                                                                                                                |
| U/L or Qtr/Qtr: N Section: 14 Township: 28N Range: 6W County: Rio Arriba                                                                                                                                                                                                                                                                                                 |
| Center of Proposed Design: Latitude: 36.65613°N Longitude: -107.43858°W NAD: X 1927 1983                                                                                                                                                                                                                                                                                 |
| Surface Owner: Federal State X Private Tribal Trust or Indian Allotment                                                                                                                                                                                                                                                                                                  |
| Pit: Subsection F or G of 19.15.17.11 NMAC  Temporary: Drilling Workover Permanent Emergency Cavitation P&A Lined Unlined Liner type: Thickness mil LLDPE HDPE PVC Other String-Reinforced Liner Seams: Welded Factory Other Volume: bbl Dimensions L x W x D                                                                                                            |
| Closed-loop System: Subsection H of 19.15.17.11 NMAC   Type of Operation: P&A Drilling a new well Workover or Drilling (Applies to activities which require prior approval of a permit or notice of intent)   Drying Pad Above Ground Steel Tanks Haul-off Bins Other   Lined Unlined Liner type: Thickness mil LLDPE HDPE PVD Other   Liner Seams: Welded Factory Other |
| 4   X   Below-grade tank: Subsection I of 19.15.17.11 NMAC   Volume: 120 bbl Type of fluid: Produced Water                                                                                                                                                                                                                                                               |
| Tank Construction material: Metal                                                                                                                                                                                                                                                                                                                                        |
| Secondary containment with leak detection X Visible sidewalls, liner, 6-inch lift and automatic overflow shut-off  Visible sidewalls and liner Visible sidewalls only Other                                                                                                                                                                                              |
| Liner Type: Thickness mil HDPE PVC X Other Unspecified                                                                                                                                                                                                                                                                                                                   |
| Submittal of an exception request is required. Exceptions must be submitted to the Santa Fe Environmental Bureau office for consideration of approval.                                                                                                                                                                                                                   |