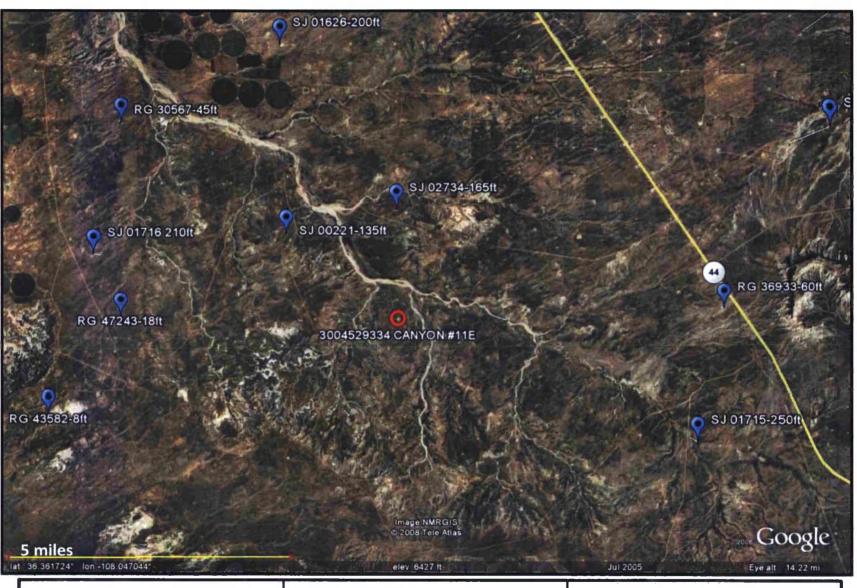

For permanent pits and exceptions submit to the Santa Fe Environmental Bureau office and provide a copy to the appropriate NMOCD District Office.

Santa Fe, NM 87505

| Pit, Closed-Loop System, Below-Grade Tank, or                                                                                                                                                                                                                                                                                                   |
|-------------------------------------------------------------------------------------------------------------------------------------------------------------------------------------------------------------------------------------------------------------------------------------------------------------------------------------------------|
| Proposed Alternative Method Permit or Closure Plan Application                                                                                                                                                                                                                                                                                  |
| Type of action:  Existing BGT  Closure of a pit, closed-loop system, below-grade tank, or proposed alternative method  Modification to an existing permit  Closure plan only submitted for an existing permitted or non-permitted pit, closed-loop system, below-grade tank, or proposed alternative method                                     |
| Instructions: Please submit one application (Form C-144) per individual pit, closed-loop system, below-grade tank or alternative request                                                                                                                                                                                                        |
| Please be advised that approval of this request does not relieve the operator of liability should operations result in pollution of surface water, ground water or the environment. Nor does approval relieve the operator of its responsibility to comply with any other applicable governmental authority's rules, regulations or ordinances. |
| Operator: XTO Energy, Inc. OGRID #: 5380                                                                                                                                                                                                                                                                                                        |
| Address: #382 County Road 3100, Aztec, NM 87410                                                                                                                                                                                                                                                                                                 |
| Facility or well name: Canyon #11E                                                                                                                                                                                                                                                                                                              |
| API Number:         30-045-29334         OCD Permit Number:                                                                                                                                                                                                                                                                                     |
| U/L or Qtr/Qtr O Section 11 Township 25N Range 11W County: San Juan                                                                                                                                                                                                                                                                             |
| Center of Proposed Design: Latitude <u>36.411453</u> Longitude <u>107.6928</u> NAD: □1927 ☑ 1983                                                                                                                                                                                                                                                |
| Surface Owner: X Federal X State Tribal Trust or Indian Allotment                                                                                                                                                                                                                                                                               |
| Pit: Subsection F or G of 19.15.17.11 NMAC   Temporary: Drilling Workover   Drilling Workover   Permanent Emergency Cavitation P&A     Lined Unlined Liner type: Thickness mil LLDPE HDPE PVC Other     String-Reinforced     Liner Seams: Welded Factory Other Volume: bbl Dimensions: L x W x D                                               |
| intent)                                                                                                                                                                                                                                                                                                                                         |
| Drying Pad Above Ground Steel Tanks Haul-off Bins Other                                                                                                                                                                                                                                                                                         |
| Lined Unlined Liner type: Thicknessmil                                                                                                                                                                                                                                                                                                          |
| Below-grade tank: Subsection I of 19.15.17.11 NMAC   Volume: 95                                                                                                                                                                                                                                                                                 |
| s.  Alternative Method:                                                                                                                                                                                                                                                                                                                         |