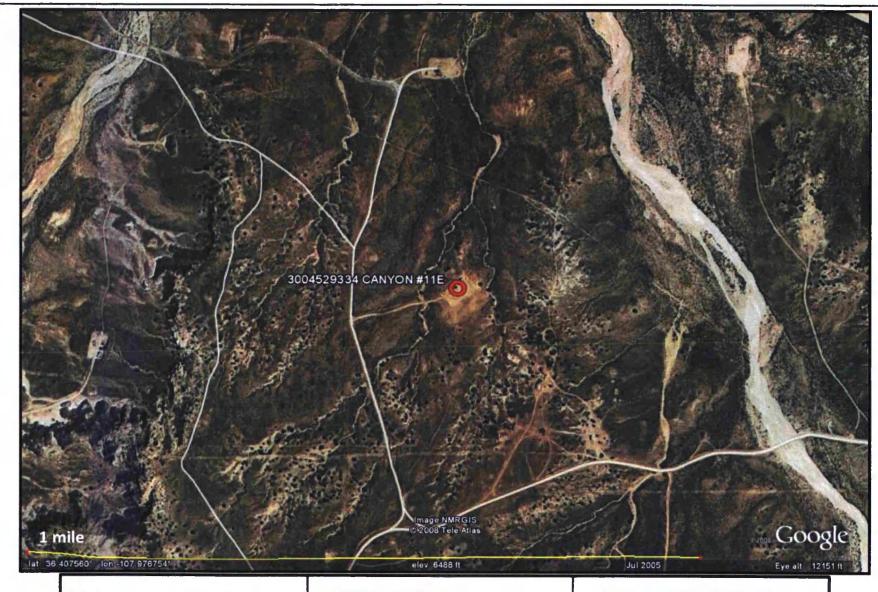

For permanent pits and exceptions submit to the Santa Fe Environmental Bureau office and provide a copy to the appropriate NMOCD District Office.

Santa Fe, NM 87505

| Pit, Closed-Loop System, Below-Grade Tank, or                                                                                                                                                                                                                                                                                                   |
|-------------------------------------------------------------------------------------------------------------------------------------------------------------------------------------------------------------------------------------------------------------------------------------------------------------------------------------------------|
| Proposed Alternative Method Permit or Closure Plan Application                                                                                                                                                                                                                                                                                  |
| Type of action:  Existing BGT  Closure of a pit, closed-loop system, below-grade tank, or proposed alternative method  Modification to an existing permit  Closure plan only submitted for an existing permitted or non-permitted pit, closed-loop system, below-grade tank, or proposed alternative method                                     |
| Instructions: Please submit one application (Form C-144) per individual pit, closed-loop system, below-grade tank or alternative request                                                                                                                                                                                                        |
| Please be advised that approval of this request does not relieve the operator of liability should operations result in pollution of surface water, ground water or the environment. Nor does approval relieve the operator of its responsibility to comply with any other applicable governmental authority's rules, regulations or ordinances. |
| Operator: XTO Energy, Inc. OGRID #: 5380                                                                                                                                                                                                                                                                                                        |
| Address: #382 County Road 3100, Aztec, NM 87410                                                                                                                                                                                                                                                                                                 |
| Facility or well name: Canyon #11E                                                                                                                                                                                                                                                                                                              |
| API Number:         30-045-29334         OCD Permit Number:                                                                                                                                                                                                                                                                                     |
| U/L or Qtr/Qtr O Section 11 Township 25N Range 11W County: San Juan                                                                                                                                                                                                                                                                             |
| Center of Proposed Design: Latitude <u>36.411453</u> Longitude <u>107.6928</u> NAD: □1927 ☑ 1983                                                                                                                                                                                                                                                |
| Surface Owner: X Federal X State Tribal Trust or Indian Allotment                                                                                                                                                                                                                                                                               |
| Pit: Subsection F or G of 19.15.17.11 NMAC   Temporary: Drilling Workover   Drilling Workover   Permanent Emergency Cavitation P&A     Lined Unlined Liner type: Thickness mil LLDPE HDPE PVC Other     String-Reinforced     Liner Seams: Welded Factory Other Volume: bbl Dimensions: L x W x D                                               |
| intent)                                                                                                                                                                                                                                                                                                                                         |
| Drying Pad Above Ground Steel Tanks Haul-off Bins Other                                                                                                                                                                                                                                                                                         |
| Lined Unlined Liner type: Thicknessmil                                                                                                                                                                                                                                                                                                          |
| Below-grade tank: Subsection I of 19.15.17.11 NMAC   Volume: 95                                                                                                                                                                                                                                                                                 |
| s.  Alternative Method:                                                                                                                                                                                                                                                                                                                         |