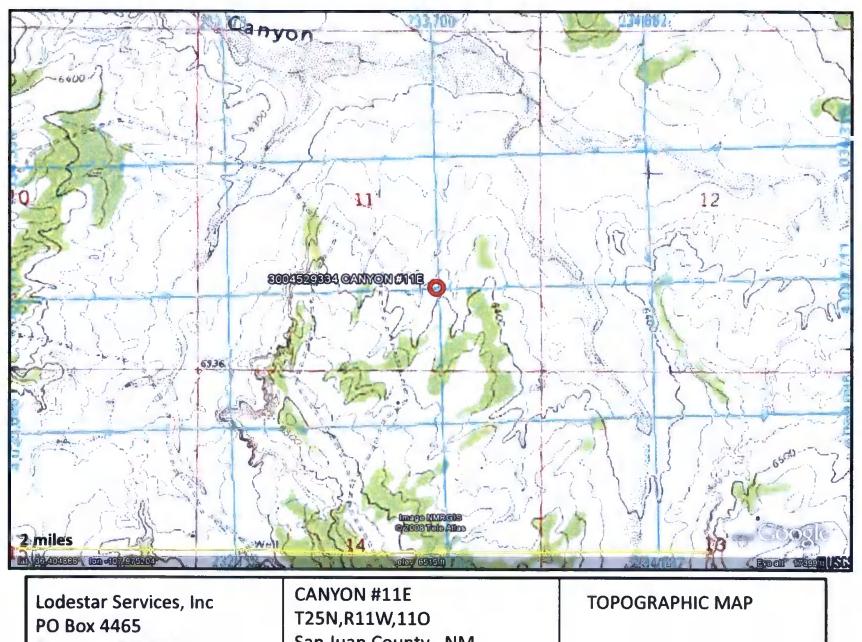

For permanent pits and exceptions submit to the Santa Fe Environmental Bureau office and provide a copy to the appropriate NMOCD District Office.

Santa Fe, NM 87505

| Pit, Closed-Loop System, Below-Grade Tank, or                                                                                                                                                                                                                                                                                                   |
|-------------------------------------------------------------------------------------------------------------------------------------------------------------------------------------------------------------------------------------------------------------------------------------------------------------------------------------------------|
| Proposed Alternative Method Permit or Closure Plan Application                                                                                                                                                                                                                                                                                  |
| Type of action:  Existing BGT  Closure of a pit, closed-loop system, below-grade tank, or proposed alternative method  Modification to an existing permit  Closure plan only submitted for an existing permitted or non-permitted pit, closed-loop system, below-grade tank, or proposed alternative method                                     |
| Instructions: Please submit one application (Form C-144) per individual pit, closed-loop system, below-grade tank or alternative request                                                                                                                                                                                                        |
| Please be advised that approval of this request does not relieve the operator of liability should operations result in pollution of surface water, ground water or the environment. Nor does approval relieve the operator of its responsibility to comply with any other applicable governmental authority's rules, regulations or ordinances. |
| Operator: XTO Energy, Inc. OGRID #: 5380                                                                                                                                                                                                                                                                                                        |
| Address: #382 County Road 3100, Aztec, NM 87410                                                                                                                                                                                                                                                                                                 |
| Facility or well name: Canyon #11E                                                                                                                                                                                                                                                                                                              |
| API Number:         30-045-29334         OCD Permit Number:                                                                                                                                                                                                                                                                                     |
| U/L or Qtr/Qtr O Section 11 Township 25N Range 11W County: San Juan                                                                                                                                                                                                                                                                             |
| Center of Proposed Design: Latitude <u>36.411453</u> Longitude <u>107.6928</u> NAD: □1927 ☑ 1983                                                                                                                                                                                                                                                |
| Surface Owner: X Federal X State Tribal Trust or Indian Allotment                                                                                                                                                                                                                                                                               |
| Pit: Subsection F or G of 19.15.17.11 NMAC   Temporary: Drilling Workover   Drilling Workover   Permanent Emergency Cavitation P&A     Lined Unlined Liner type: Thickness mil LLDPE HDPE PVC Other     String-Reinforced     Liner Seams: Welded Factory Other Volume: bbl Dimensions: L x W x D                                               |
| intent)                                                                                                                                                                                                                                                                                                                                         |
| Drying Pad Above Ground Steel Tanks Haul-off Bins Other                                                                                                                                                                                                                                                                                         |
| Lined Unlined Liner type: Thicknessmil                                                                                                                                                                                                                                                                                                          |
| Below-grade tank: Subsection I of 19.15.17.11 NMAC   Volume: 95                                                                                                                                                                                                                                                                                 |
| s.  Alternative Method:                                                                                                                                                                                                                                                                                                                         |