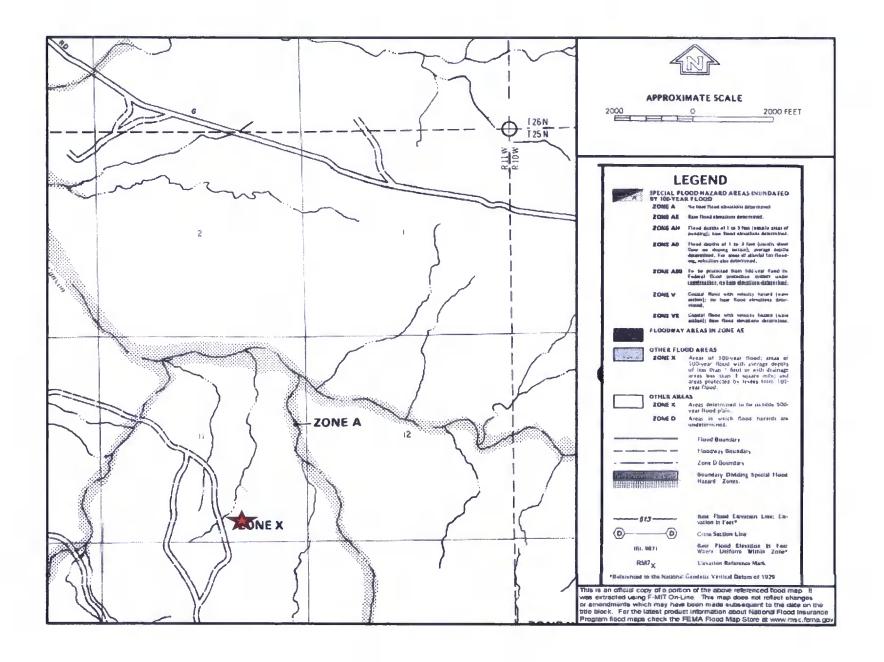

District I <u>Dist</u> REGISTERED 1304 Dist 1000 Distr 1220 S. St. Francis Dr., Santa Fe, NM 87505

State of New Mexico s and Natural Resources -epartment ervation Division 1244 South St. Francis Dr.

For temporary pits, closed-loop systems, and below-grade tanks, submit to the appropriate NMOCD District Office.

For permanent pits and exceptions submit to the Santa Fe Environmental Bureau office and provide a copy to the appropriate NMOCD District Office.

Santa Fe, NM 87505

| Pit, Closed-Loop System, Below-Grade Tank, or                                                                                                                                                                                                                                                                                                   |
|-------------------------------------------------------------------------------------------------------------------------------------------------------------------------------------------------------------------------------------------------------------------------------------------------------------------------------------------------|
| Proposed Alternative Method Permit or Closure Plan Application                                                                                                                                                                                                                                                                                  |
| Type of action:  Existing BGT  Closure of a pit, closed-loop system, below-grade tank, or proposed alternative method  Modification to an existing permit  Closure plan only submitted for an existing permitted or non-permitted pit, closed-loop system, below-grade tank, or proposed alternative method                                     |
| Instructions: Please submit one application (Form C-144) per individual pit, closed-loop system, below-grade tank or alternative request                                                                                                                                                                                                        |
| Please be advised that approval of this request does not relieve the operator of liability should operations result in pollution of surface water, ground water or the environment. Nor does approval relieve the operator of its responsibility to comply with any other applicable governmental authority's rules, regulations or ordinances. |
| Operator: XTO Energy, Inc. OGRID #: 5380                                                                                                                                                                                                                                                                                                        |
| Address: #382 County Road 3100, Aztec, NM 87410                                                                                                                                                                                                                                                                                                 |
| Facility or well name: Canyon #11E                                                                                                                                                                                                                                                                                                              |
| API Number:         30-045-29334         OCD Permit Number:                                                                                                                                                                                                                                                                                     |
| U/L or Qtr/Qtr O Section 11 Township 25N Range 11W County: San Juan                                                                                                                                                                                                                                                                             |
| Center of Proposed Design: Latitude <u>36.411453</u> Longitude <u>107.6928</u> NAD: □1927 ☑ 1983                                                                                                                                                                                                                                                |
| Surface Owner: X Federal X State Tribal Trust or Indian Allotment                                                                                                                                                                                                                                                                               |
| Pit: Subsection F or G of 19.15.17.11 NMAC   Temporary: Drilling Workover   Drilling Workover   Permanent Emergency Cavitation P&A     Lined Unlined Liner type: Thickness mil LLDPE HDPE PVC Other     String-Reinforced     Liner Seams: Welded Factory Other Volume: bbl Dimensions: L x W x D                                               |
| intent)                                                                                                                                                                                                                                                                                                                                         |
| Drying Pad Above Ground Steel Tanks Haul-off Bins Other                                                                                                                                                                                                                                                                                         |
| Lined Unlined Liner type: Thicknessmil                                                                                                                                                                                                                                                                                                          |
| Below-grade tank: Subsection I of 19.15.17.11 NMAC   Volume: 95                                                                                                                                                                                                                                                                                 |
| s.  Alternative Method:                                                                                                                                                                                                                                                                                                                         |