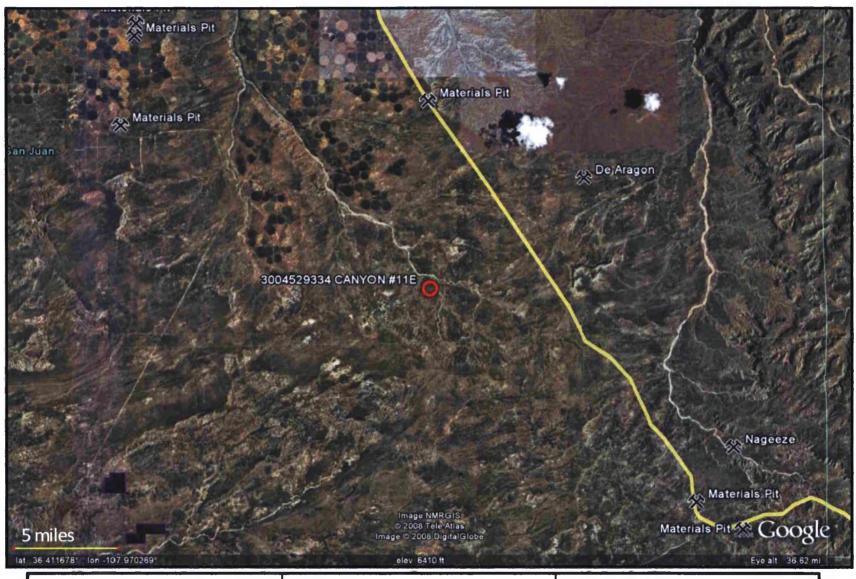

For permanent pits and exceptions submit to the Santa Fe Environmental Bureau office and provide a copy to the appropriate NMOCD District Office.

Santa Fe, NM 87505

| Pit, Closed-Loop System, Below-Grade Tank, or                                                                                                                                                                                                                                                                                                   |
|-------------------------------------------------------------------------------------------------------------------------------------------------------------------------------------------------------------------------------------------------------------------------------------------------------------------------------------------------|
| Proposed Alternative Method Permit or Closure Plan Application                                                                                                                                                                                                                                                                                  |
| Type of action:  Existing BGT  Closure of a pit, closed-loop system, below-grade tank, or proposed alternative method  Modification to an existing permit  Closure plan only submitted for an existing permitted or non-permitted pit, closed-loop system, below-grade tank, or proposed alternative method                                     |
| Instructions: Please submit one application (Form C-144) per individual pit, closed-loop system, below-grade tank or alternative request                                                                                                                                                                                                        |
| Please be advised that approval of this request does not relieve the operator of liability should operations result in pollution of surface water, ground water or the environment. Nor does approval relieve the operator of its responsibility to comply with any other applicable governmental authority's rules, regulations or ordinances. |
| Operator: XTO Energy, Inc. OGRID #: 5380                                                                                                                                                                                                                                                                                                        |
| Address: #382 County Road 3100, Aztec, NM 87410                                                                                                                                                                                                                                                                                                 |
| Facility or well name: Canyon #11E                                                                                                                                                                                                                                                                                                              |
| API Number:         30-045-29334         OCD Permit Number:                                                                                                                                                                                                                                                                                     |
| U/L or Qtr/Qtr O Section 11 Township 25N Range 11W County: San Juan                                                                                                                                                                                                                                                                             |
| Center of Proposed Design: Latitude <u>36.411453</u> Longitude <u>107.6928</u> NAD: □1927 ☑ 1983                                                                                                                                                                                                                                                |
| Surface Owner: X Federal X State Tribal Trust or Indian Allotment                                                                                                                                                                                                                                                                               |
| Pit: Subsection F or G of 19.15.17.11 NMAC   Temporary: Drilling Workover   Drilling Workover   Permanent Emergency Cavitation P&A     Lined Unlined Liner type: Thickness mil LLDPE HDPE PVC Other     String-Reinforced     Liner Seams: Welded Factory Other Volume: bbl Dimensions: L x W x D                                               |
| intent)                                                                                                                                                                                                                                                                                                                                         |
| Drying Pad Above Ground Steel Tanks Haul-off Bins Other                                                                                                                                                                                                                                                                                         |
| Lined Unlined Liner type: Thicknessmil                                                                                                                                                                                                                                                                                                          |
| Below-grade tank: Subsection I of 19.15.17.11 NMAC   Volume: 95                                                                                                                                                                                                                                                                                 |
| s.  Alternative Method:                                                                                                                                                                                                                                                                                                                         |