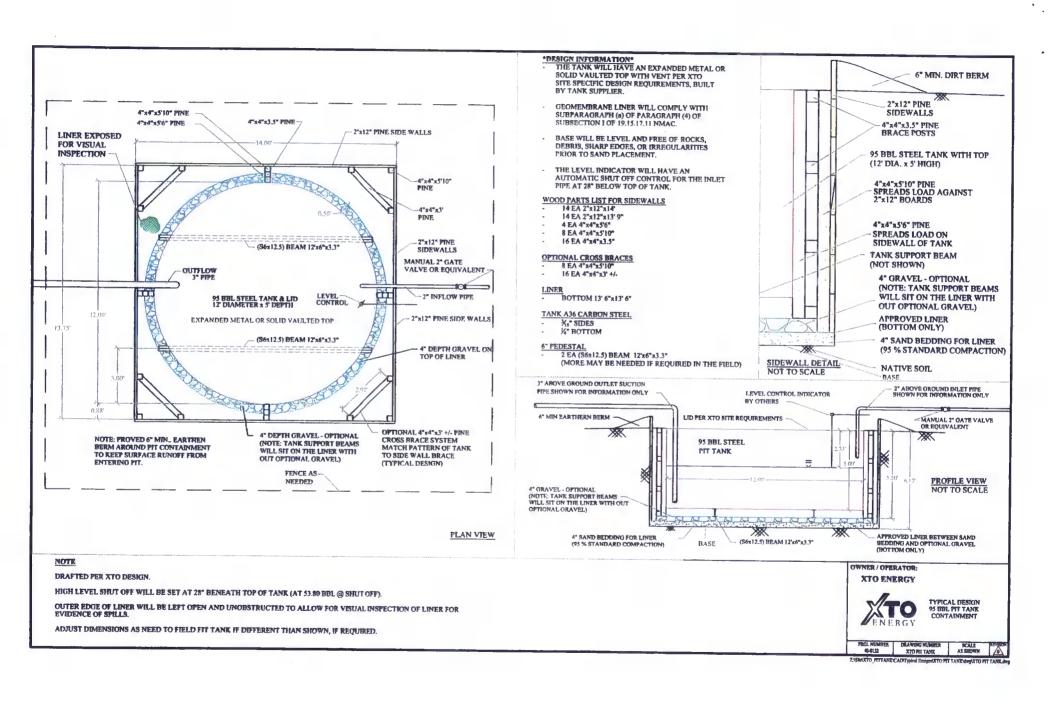

District I <u>Dist</u> REGISTERED 1304 Dist 1000 Distr 1220 S. St. Francis Dr., Santa Fe, NM 87505

State of New Mexico s and Natural Resources -epartment ervation Division 1244 South St. Francis Dr.

For temporary pits, closed-loop systems, and below-grade tanks, submit to the appropriate NMOCD District Office.

For permanent pits and exceptions submit to the Santa Fe Environmental Bureau office and provide a copy to the appropriate NMOCD District Office.

Santa Fe, NM 87505

| Pit, Closed-Loop System, Below-Grade Tank, or                                                                                                                                                                                                                                                                                                   |
|-------------------------------------------------------------------------------------------------------------------------------------------------------------------------------------------------------------------------------------------------------------------------------------------------------------------------------------------------|
| Proposed Alternative Method Permit or Closure Plan Application                                                                                                                                                                                                                                                                                  |
| Type of action:  Existing BGT  Closure of a pit, closed-loop system, below-grade tank, or proposed alternative method  Modification to an existing permit  Closure plan only submitted for an existing permitted or non-permitted pit, closed-loop system, below-grade tank, or proposed alternative method                                     |
| Instructions: Please submit one application (Form C-144) per individual pit, closed-loop system, below-grade tank or alternative request                                                                                                                                                                                                        |
| Please be advised that approval of this request does not relieve the operator of liability should operations result in pollution of surface water, ground water or the environment. Nor does approval relieve the operator of its responsibility to comply with any other applicable governmental authority's rules, regulations or ordinances. |
| Operator: XTO Energy, Inc. OGRID #: 5380                                                                                                                                                                                                                                                                                                        |
| Address: #382 County Road 3100, Aztec, NM 87410                                                                                                                                                                                                                                                                                                 |
| Facility or well name: Canyon #11E                                                                                                                                                                                                                                                                                                              |
| API Number:         30-045-29334         OCD Permit Number:                                                                                                                                                                                                                                                                                     |
| U/L or Qtr/Qtr O Section 11 Township 25N Range 11W County: San Juan                                                                                                                                                                                                                                                                             |
| Center of Proposed Design: Latitude <u>36.411453</u> Longitude <u>107.6928</u> NAD: □1927 ☑ 1983                                                                                                                                                                                                                                                |
| Surface Owner: X Federal X State Tribal Trust or Indian Allotment                                                                                                                                                                                                                                                                               |
| Pit: Subsection F or G of 19.15.17.11 NMAC   Temporary: Drilling Workover   Drilling Workover   Permanent Emergency Cavitation P&A     Lined Unlined Liner type: Thickness mil LLDPE HDPE PVC Other     String-Reinforced     Liner Seams: Welded Factory Other Volume: bbl Dimensions: L x W x D                                               |
| intent)                                                                                                                                                                                                                                                                                                                                         |
| Drying Pad Above Ground Steel Tanks Haul-off Bins Other                                                                                                                                                                                                                                                                                         |
| Lined Unlined Liner type: Thicknessmil                                                                                                                                                                                                                                                                                                          |
| Below-grade tank: Subsection I of 19.15.17.11 NMAC   Volume: 95                                                                                                                                                                                                                                                                                 |
| s.  Alternative Method:                                                                                                                                                                                                                                                                                                                         |