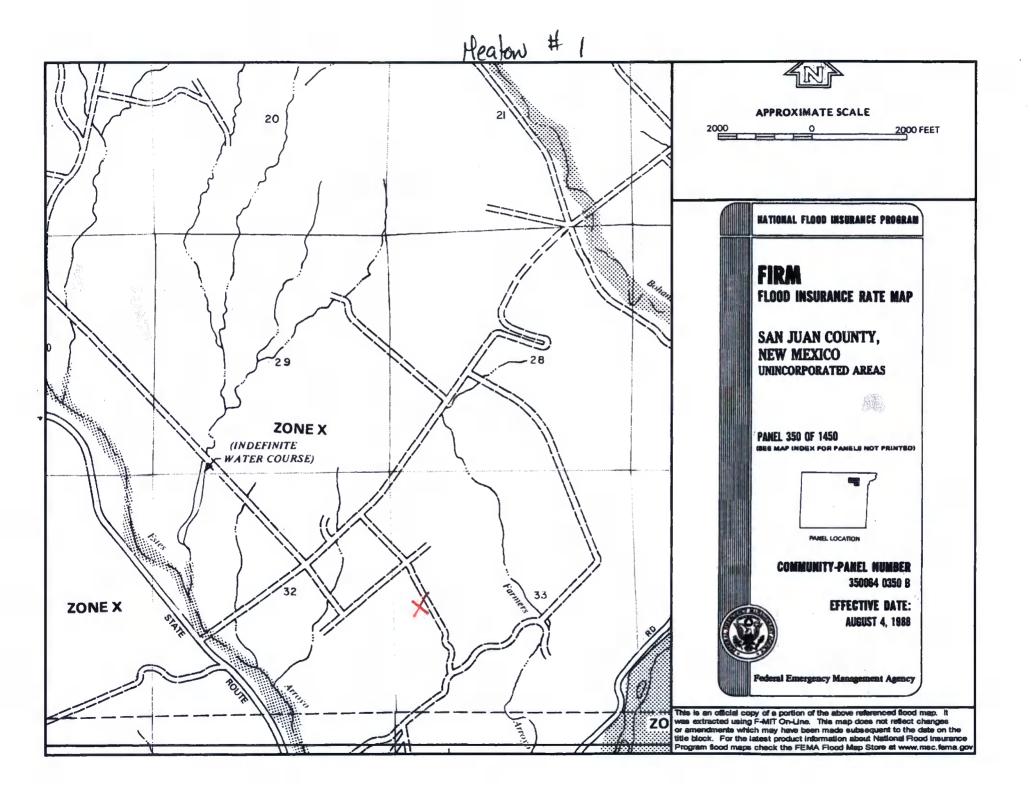

| Operator: Burlington Resources Oil & Gas Company, LP OGRID#: 14538                                                                                                                                                                                                  |
|---------------------------------------------------------------------------------------------------------------------------------------------------------------------------------------------------------------------------------------------------------------------|
| Address: PO Box 4289, Farmington, NM 87499                                                                                                                                                                                                                          |
| Facility or well name: HEATON 1                                                                                                                                                                                                                                     |
| API Number: 3004510078 OCD Permit Number:                                                                                                                                                                                                                           |
| U/L or Qtr/Qtr: L Section: 33 Township: 31N Range: 11W County: San Juan                                                                                                                                                                                             |
| Center of Proposed Design: Latitude: 36.85237°N Longitude: -108.00052°W NAD: X 1927 1983                                                                                                                                                                            |
| Surface Owner: Federal State X Private Tribal Trust or Indian Allotment                                                                                                                                                                                             |
| Pit: Subsection F or G of 19.15.17.11 NMAC Temporary: Drilling Workover                                                                                                                                                                                             |
| Permanent Emergency Cavitation P&A                                                                                                                                                                                                                                  |
| Lined Unlined Liner type: Thickness mil LLDPE HDPE PVC Other                                                                                                                                                                                                        |
| String-Reinforced                                                                                                                                                                                                                                                   |
| Liner Seams: Welded Factory Other Volume: bbl Dimensions L x W x D                                                                                                                                                                                                  |
| Closed-loop System: Subsection H of 19.15.17.11 NMAC  Type of Operation: P&A Drilling a new well Workover or Drilling (Applies to activities which require prior approval of a permit or notice of intent)  Drying Pad Above Ground Steel Tanks Haul-off Bins Other |
| Lined Unlined Liner type: Thickness mil LLDPE HDPE PVD Other  Liner Seams: Welded Factory Other                                                                                                                                                                     |
| 4    X   Below-grade tank: Subsection I of 19.15.17.11 NMAC                                                                                                                                                                                                         |
| Volume: 120 bbl Type of fluid: Produced Water                                                                                                                                                                                                                       |
| Tank Construction material: Metal                                                                                                                                                                                                                                   |
| Secondary containment with leak detection  X Visible sidewalls, liner, 6-inch lift and automatic overflow shut-off                                                                                                                                                  |
| Visible sidewalls and liner Visible sidewalls only Other                                                                                                                                                                                                            |
| Liner Type: Thickness milHDPEPVCX OtherUnspecified                                                                                                                                                                                                                  |
| Submittal of an exception request is required. Exceptions must be submitted to the Santa Fe Environmental Bureau office for consideration of approval.                                                                                                              |

| 6  ' Fencing: Subsection D of 19.15.17.11 NMAC (Applies to permanent pit, temporary pits, and below-grade tanks)                                                                                                                                                                                           |                                         |            |
|------------------------------------------------------------------------------------------------------------------------------------------------------------------------------------------------------------------------------------------------------------------------------------------------------------|-----------------------------------------|------------|
| Chain link, six feet in height, two strands of barbed wire at top-(Required if located within 1000 feet of a permanent residence, school, hospital, in                                                                                                                                                     | retination ar ab                        | uerde)     |
| Four foot height, four strands of barbed wire evenly spaced between one and four feet                                                                                                                                                                                                                      | .11111111111111111111111111111111111111 | 477 ( 77 ) |
| X Alternate. Please specify 4' hog wire fencing topped with two strands barbed wire.                                                                                                                                                                                                                       |                                         |            |
| 7                                                                                                                                                                                                                                                                                                          |                                         |            |
| Netting: Subsection E of 19.15.17.14 NMAC (Applies to permanent pits and permanent open top tanks)                                                                                                                                                                                                         |                                         |            |
| X Screen Netting Other                                                                                                                                                                                                                                                                                     |                                         |            |
| Monthly inspections (If netting or screening is not physically feasible)                                                                                                                                                                                                                                   |                                         |            |
|                                                                                                                                                                                                                                                                                                            |                                         |            |
| 8 Signs: Subsection C of 19.15.17.11 NMAC                                                                                                                                                                                                                                                                  |                                         |            |
| 12" X 24", 2" lettering, providing Operator's name, site location, and emergency telephone numbers                                                                                                                                                                                                         |                                         |            |
| X Signed in compliance with 19.15.3.403 NMAC                                                                                                                                                                                                                                                               |                                         |            |
|                                                                                                                                                                                                                                                                                                            |                                         |            |
| Administrative Approvals and Exceptions:                                                                                                                                                                                                                                                                   |                                         |            |
| Justifications and/or demonstrations of equivalency are required. Please refer to 19.15.17 NMAC for guidance.                                                                                                                                                                                              |                                         |            |
| Please check a box if one or more of the following is requested, if not leave blank:                                                                                                                                                                                                                       |                                         |            |
| X Administrative approvalts): Requests must be submitted to the appropriate division district of the Santa Fe Environmental Bureau office for con (Fencing/BGT Liner)                                                                                                                                      | isideration of a                        | approval.  |
| Exception(s): Requests must be submitted to the Santa Fe Environmental Bureau office for consideration of approval.                                                                                                                                                                                        |                                         |            |
| 10                                                                                                                                                                                                                                                                                                         |                                         |            |
| Siting Criteria (regarding permitting): 19.15.17.10 NMAC                                                                                                                                                                                                                                                   |                                         |            |
| Instructions: The applicant must demonstrate compliance for each siting criteria below in the application. Recommendations of acceptable                                                                                                                                                                   |                                         |            |
| source material are provided below. Requests regarding changes to certain siting criteria may require administrative approval from the appropriate district office or may be considered an exception which must be submitted to the Santa Fe Environmental Bureau Office for                               |                                         |            |
| consideration of approval. Applicant must attach justification for request. Please refer to 19.15.17.10 NMAC for guidance. Siting criteria                                                                                                                                                                 |                                         |            |
| does not apply to drying pads or above grade-tanks associated with a closed-loop system.                                                                                                                                                                                                                   |                                         |            |
| Ground water is less than 50 feet below the bottom of the temporary pit, permanent pit, or below-grade tank.  NM Office of the State Engineer - iWATERS database search; USGS; Data obtained from nearby wells                                                                                             | Yes                                     | XNo        |
| Within 300 feet of a continuously flowing watercourse, or 200 feet of any other watercourse, lakebed, sinkhole, or playa                                                                                                                                                                                   | ☐ Yes                                   | X No       |
| lake (measured from the ordinary high-water mark).                                                                                                                                                                                                                                                         | -                                       |            |
| - Topographic map; Visual inspection (certification) of the proposed site                                                                                                                                                                                                                                  |                                         |            |
| Within 300 feet from a permanent residence, school, hospital, institution, or church in existence at the time of initial                                                                                                                                                                                   | Yes                                     | X No       |
| application.                                                                                                                                                                                                                                                                                               |                                         |            |
| (Applies to temporary, emergency, or cavitation pits and below-grade tanks)                                                                                                                                                                                                                                | □ NA                                    |            |
| - Visual inspection (certification) of the proposed site; Aerial photo; Satellite image                                                                                                                                                                                                                    | _                                       | _          |
| Within 1000 feet from a permanent residence, school, hospital, institution, or church in existence at the time of initial application.                                                                                                                                                                     | Yes                                     | No         |
| (Applied to permanent pits)                                                                                                                                                                                                                                                                                | XNA                                     |            |
| - Visual inspection (certification) of the proposed site; Aerial photo; Satellite image                                                                                                                                                                                                                    |                                         |            |
| Within 500 horizonal feet of a private, domestic fresh water well or spring that less than five households use for domestic or stock watering purposes, or within 1000 horizontal feet of any other fresh water well or spring, in existence at the time of initial application.                           | Yes                                     | XNo        |
| NM Office of the State Engineer - iWATERS database search; Visual inspection (certification) of the proposed site.                                                                                                                                                                                         |                                         |            |
| Within incorporated municipal boundaries or within a defined municipal fresh water well field covered under a municipal ordinance adopted pursuant to NMSA 1978, Section 3-27-3, as amended  - Written confirmation or verification from the municipality; Written approval obtained from the municipality | Yes                                     | XNo        |
| Within 500 feet of a wetland.                                                                                                                                                                                                                                                                              | □v                                      | VNa        |
| - US Fish and Wildlife Wetland Identification map; Topographic map; Visual inspection (certification) of the proposed site                                                                                                                                                                                 | Yes                                     | X No       |
| Within the area overlying a subsurface mine.  - Written confirmation or verification or map from the NM EMNRD - Mining and Mineral Division                                                                                                                                                                | Yes                                     | XNo        |
| Within an unstable area.                                                                                                                                                                                                                                                                                   | Yes                                     | X No       |
| - Engineering measures incorporated into the design; NM Bureau of Geology & Mineral Resources; USGS; NM Geological Society; Topographic map                                                                                                                                                                |                                         |            |
| Within a 100-year floodplain - FEMA map                                                                                                                                                                                                                                                                    | Yes                                     | XNo        |