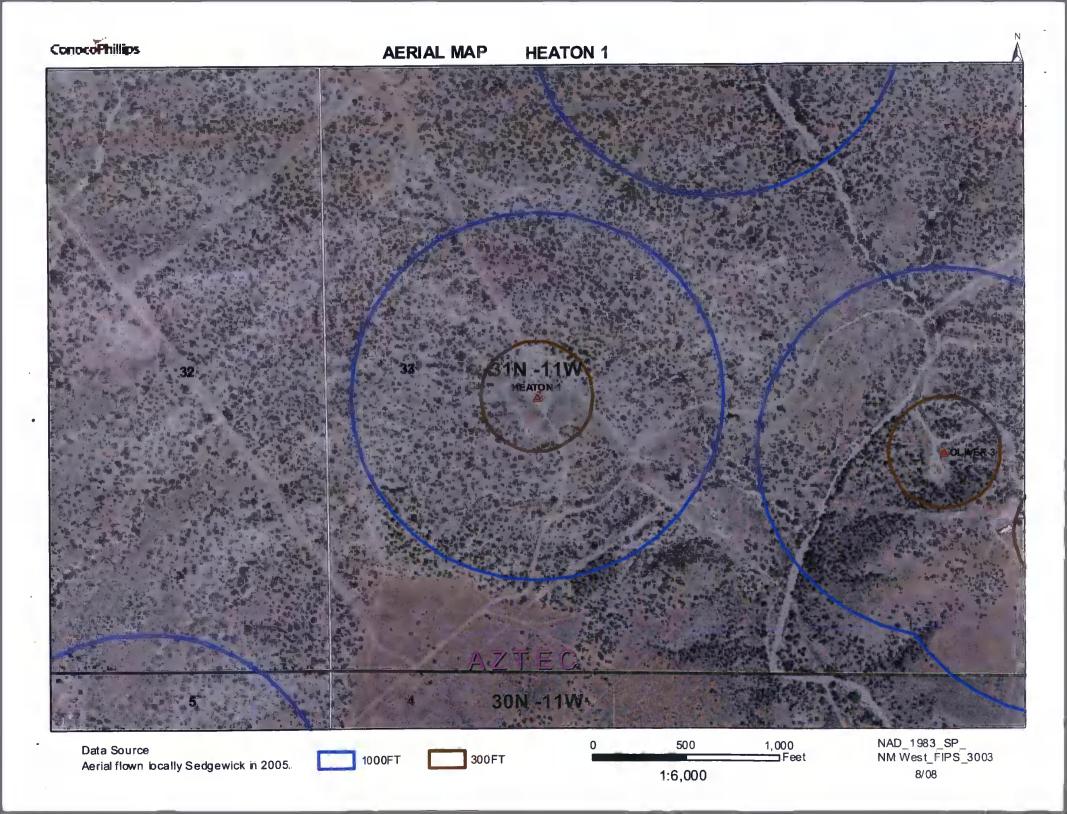

| 6  ' Fencing: Subsection D of 19.15.17.11 NMAC (Applies to permanent pit, temporary pits, and below-grade tanks)                                                                                                                                                                                           |                                         |            |
|------------------------------------------------------------------------------------------------------------------------------------------------------------------------------------------------------------------------------------------------------------------------------------------------------------|-----------------------------------------|------------|
| Chain link, six feet in height, two strands of barbed wire at top-(Required if located within 1000 feet of a permanent residence, school, hospital, in                                                                                                                                                     | retination ar ab                        | uerde)     |
| Four foot height, four strands of barbed wire evenly spaced between one and four feet                                                                                                                                                                                                                      | .11111111111111111111111111111111111111 | 477 ( 77 ) |
| X Alternate. Please specify 4' hog wire fencing topped with two strands barbed wire.                                                                                                                                                                                                                       |                                         |            |
| 7                                                                                                                                                                                                                                                                                                          |                                         |            |
| Netting: Subsection E of 19.15.17.14 NMAC (Applies to permanent pits and permanent open top tanks)                                                                                                                                                                                                         |                                         |            |
| X Screen Netting Other                                                                                                                                                                                                                                                                                     |                                         |            |
| Monthly inspections (If netting or screening is not physically feasible)                                                                                                                                                                                                                                   |                                         |            |
|                                                                                                                                                                                                                                                                                                            |                                         |            |
| 8 Signs: Subsection C of 19.15.17.11 NMAC                                                                                                                                                                                                                                                                  |                                         |            |
| 12" X 24", 2" lettering, providing Operator's name, site location, and emergency telephone numbers                                                                                                                                                                                                         |                                         |            |
| X Signed in compliance with 19.15.3.403 NMAC                                                                                                                                                                                                                                                               |                                         |            |
|                                                                                                                                                                                                                                                                                                            |                                         |            |
| Administrative Approvals and Exceptions:                                                                                                                                                                                                                                                                   |                                         |            |
| Justifications and/or demonstrations of equivalency are required. Please refer to 19.15.17 NMAC for guidance.                                                                                                                                                                                              |                                         |            |
| Please check a box if one or more of the following is requested, if not leave blank:                                                                                                                                                                                                                       |                                         |            |
| X Administrative approvalts): Requests must be submitted to the appropriate division district of the Santa Fe Environmental Bureau office for con (Fencing/BGT Liner)                                                                                                                                      | isideration of a                        | approval.  |
| Exception(s): Requests must be submitted to the Santa Fe Environmental Bureau office for consideration of approval.                                                                                                                                                                                        |                                         |            |
| 10                                                                                                                                                                                                                                                                                                         |                                         |            |
| Siting Criteria (regarding permitting): 19.15.17.10 NMAC                                                                                                                                                                                                                                                   |                                         |            |
| Instructions: The applicant must demonstrate compliance for each siting criteria below in the application. Recommendations of acceptable                                                                                                                                                                   |                                         |            |
| source material are provided below. Requests regarding changes to certain siting criteria may require administrative approval from the appropriate district office or may be considered an exception which must be submitted to the Santa Fe Environmental Bureau Office for                               |                                         |            |
| consideration of approval. Applicant must attach justification for request. Please refer to 19.15.17.10 NMAC for guidance. Siting criteria                                                                                                                                                                 |                                         |            |
| does not apply to drying pads or above grade-tanks associated with a closed-loop system.                                                                                                                                                                                                                   |                                         |            |
| Ground water is less than 50 feet below the bottom of the temporary pit, permanent pit, or below-grade tank.  NM Office of the State Engineer - iWATERS database search; USGS; Data obtained from nearby wells                                                                                             | Yes                                     | XNo        |
| Within 300 feet of a continuously flowing watercourse, or 200 feet of any other watercourse, lakebed, sinkhole, or playa                                                                                                                                                                                   | ☐ Yes                                   | X No       |
| lake (measured from the ordinary high-water mark).                                                                                                                                                                                                                                                         | -                                       |            |
| - Topographic map; Visual inspection (certification) of the proposed site                                                                                                                                                                                                                                  |                                         |            |
| Within 300 feet from a permanent residence, school, hospital, institution, or church in existence at the time of initial                                                                                                                                                                                   | Yes                                     | X No       |
| application.                                                                                                                                                                                                                                                                                               |                                         |            |
| (Applies to temporary, emergency, or cavitation pits and below-grade tanks)                                                                                                                                                                                                                                | □ NA                                    |            |
| - Visual inspection (certification) of the proposed site; Aerial photo; Satellite image                                                                                                                                                                                                                    | _                                       | _          |
| Within 1000 feet from a permanent residence, school, hospital, institution, or church in existence at the time of initial application.                                                                                                                                                                     | Yes                                     | No         |
| (Applied to permanent pits)                                                                                                                                                                                                                                                                                | XNA                                     |            |
| - Visual inspection (certification) of the proposed site; Aerial photo; Satellite image                                                                                                                                                                                                                    |                                         |            |
| Within 500 horizonal feet of a private, domestic fresh water well or spring that less than five households use for domestic or stock watering purposes, or within 1000 horizontal feet of any other fresh water well or spring, in existence at the time of initial application.                           | Yes                                     | XNo        |
| NM Office of the State Engineer - iWATERS database search; Visual inspection (certification) of the proposed site.                                                                                                                                                                                         |                                         |            |
| Within incorporated municipal boundaries or within a defined municipal fresh water well field covered under a municipal ordinance adopted pursuant to NMSA 1978, Section 3-27-3, as amended  - Written confirmation or verification from the municipality; Written approval obtained from the municipality | Yes                                     | XNo        |
| Within 500 feet of a wetland.                                                                                                                                                                                                                                                                              | □v                                      | VNa        |
| - US Fish and Wildlife Wetland Identification map; Topographic map; Visual inspection (certification) of the proposed site                                                                                                                                                                                 | Yes                                     | X No       |
| Within the area overlying a subsurface mine.  - Written confirmation or verification or map from the NM EMNRD - Mining and Mineral Division                                                                                                                                                                | Yes                                     | XNo        |
| Within an unstable area.                                                                                                                                                                                                                                                                                   | Yes                                     | X No       |
| - Engineering measures incorporated into the design; NM Bureau of Geology & Mineral Resources; USGS; NM Geological Society; Topographic map                                                                                                                                                                |                                         |            |
| Within a 100-year floodplain - FEMA map                                                                                                                                                                                                                                                                    | Yes                                     | XNo        |