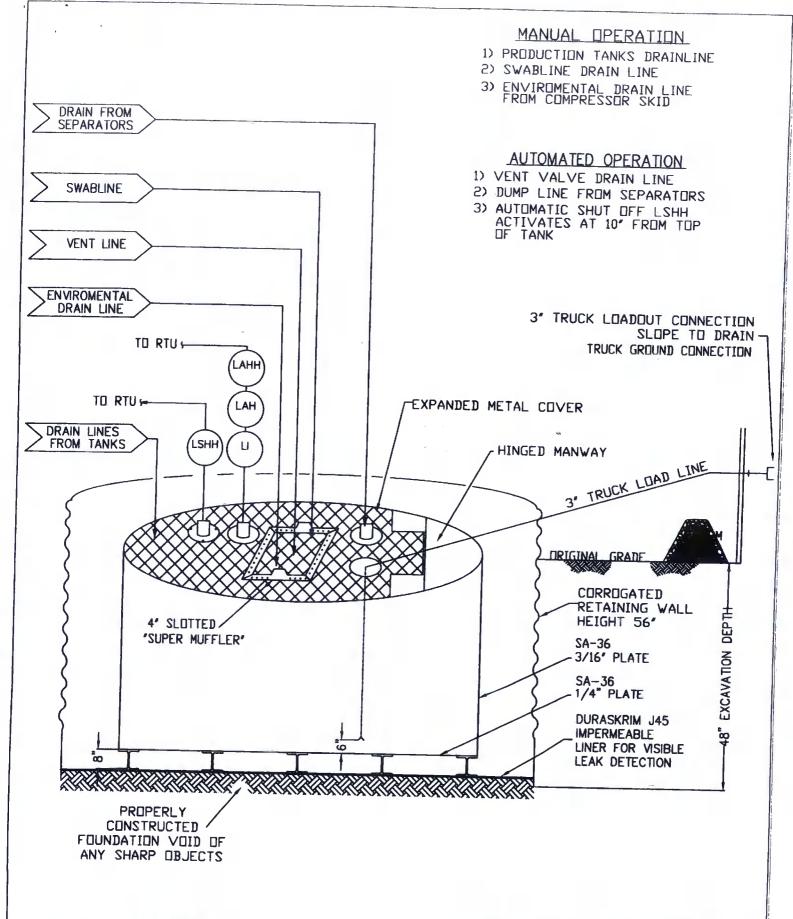

| Operator: Burlington Resources Oil & Gas Company, LP OGRID#: 14538                                                                                                                                                                                                  |
|---------------------------------------------------------------------------------------------------------------------------------------------------------------------------------------------------------------------------------------------------------------------|
| Address: PO Box 4289, Farmington, NM 87499                                                                                                                                                                                                                          |
| Facility or well name: HEATON 1                                                                                                                                                                                                                                     |
| API Number: 3004510078 OCD Permit Number:                                                                                                                                                                                                                           |
| U/L or Qtr/Qtr: L Section: 33 Township: 31N Range: 11W County: San Juan                                                                                                                                                                                             |
| Center of Proposed Design: Latitude: 36.85237°N Longitude: -108.00052°W NAD: X 1927 1983                                                                                                                                                                            |
| Surface Owner: Federal State X Private Tribal Trust or Indian Allotment                                                                                                                                                                                             |
| Pit: Subsection F or G of 19.15.17.11 NMAC Temporary: Drilling Workover                                                                                                                                                                                             |
| Permanent Emergency Cavitation P&A                                                                                                                                                                                                                                  |
| Lined Unlined Liner type: Thickness mil LLDPE HDPE PVC Other                                                                                                                                                                                                        |
| String-Reinforced                                                                                                                                                                                                                                                   |
| Liner Seams: Welded Factory Other Volume: bbl Dimensions L x W x D                                                                                                                                                                                                  |
| Closed-loop System: Subsection H of 19.15.17.11 NMAC  Type of Operation: P&A Drilling a new well Workover or Drilling (Applies to activities which require prior approval of a permit or notice of intent)  Drying Pad Above Ground Steel Tanks Haul-off Bins Other |
| Lined Unlined Liner type: Thickness mil LLDPE HDPE PVD Other  Liner Seams: Welded Factory Other                                                                                                                                                                     |
| 4    X   Below-grade tank: Subsection I of 19.15.17.11 NMAC                                                                                                                                                                                                         |
| Volume: 120 bbl Type of fluid: Produced Water                                                                                                                                                                                                                       |
| Tank Construction material: Metal                                                                                                                                                                                                                                   |
| Secondary containment with leak detection  X Visible sidewalls, liner, 6-inch lift and automatic overflow shut-off                                                                                                                                                  |
| Visible sidewalls and liner Visible sidewalls only Other                                                                                                                                                                                                            |
| Liner Type: Thickness milHDPEPVCX OtherUnspecified                                                                                                                                                                                                                  |
| Submittal of an exception request is required. Exceptions must be submitted to the Santa Fe Environmental Bureau office for consideration of approval.                                                                                                              |