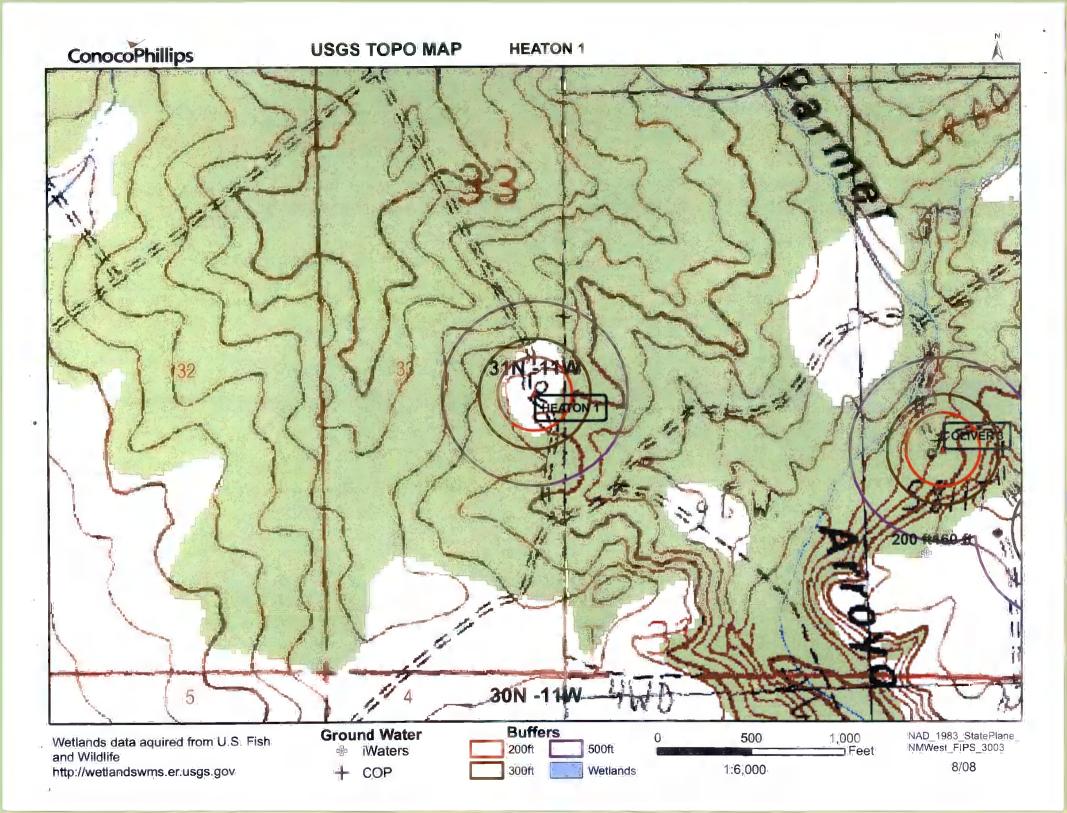

| 6  ' Fencing: Subsection D of 19.15.17.11 NMAC (Applies to permanent pit, temporary pits, and below-grade tanks)                                                                                                                                                                                           |                                         |            |
|------------------------------------------------------------------------------------------------------------------------------------------------------------------------------------------------------------------------------------------------------------------------------------------------------------|-----------------------------------------|------------|
| Chain link, six feet in height, two strands of barbed wire at top-(Required if located within 1000 feet of a permanent residence, school, hospital, in                                                                                                                                                     | retination ar ab                        | uerde)     |
| Four foot height, four strands of barbed wire evenly spaced between one and four feet                                                                                                                                                                                                                      | .11111111111111111111111111111111111111 | 477 ( 77 ) |
| X Alternate. Please specify 4' hog wire fencing topped with two strands barbed wire.                                                                                                                                                                                                                       |                                         |            |
| 7                                                                                                                                                                                                                                                                                                          |                                         |            |
| Netting: Subsection E of 19.15.17.14 NMAC (Applies to permanent pits and permanent open top tanks)                                                                                                                                                                                                         |                                         |            |
| X Screen Netting Other                                                                                                                                                                                                                                                                                     |                                         |            |
| Monthly inspections (If netting or screening is not physically feasible)                                                                                                                                                                                                                                   |                                         |            |
|                                                                                                                                                                                                                                                                                                            |                                         |            |
| 8 Signs: Subsection C of 19.15.17.11 NMAC                                                                                                                                                                                                                                                                  |                                         |            |
| 12" X 24", 2" lettering, providing Operator's name, site location, and emergency telephone numbers                                                                                                                                                                                                         |                                         |            |
| X Signed in compliance with 19.15.3.403 NMAC                                                                                                                                                                                                                                                               |                                         |            |
|                                                                                                                                                                                                                                                                                                            |                                         |            |
| Administrative Approvals and Exceptions:                                                                                                                                                                                                                                                                   |                                         |            |
| Justifications and/or demonstrations of equivalency are required. Please refer to 19.15.17 NMAC for guidance.                                                                                                                                                                                              |                                         |            |
| Please check a box if one or more of the following is requested, if not leave blank:                                                                                                                                                                                                                       |                                         |            |
| X Administrative approvalts): Requests must be submitted to the appropriate division district of the Santa Fe Environmental Bureau office for con (Fencing/BGT Liner)                                                                                                                                      | isideration of a                        | approval.  |
| Exception(s): Requests must be submitted to the Santa Fe Environmental Bureau office for consideration of approval.                                                                                                                                                                                        |                                         |            |
| 10                                                                                                                                                                                                                                                                                                         |                                         |            |
| Siting Criteria (regarding permitting): 19.15.17.10 NMAC                                                                                                                                                                                                                                                   |                                         |            |
| Instructions: The applicant must demonstrate compliance for each siting criteria below in the application. Recommendations of acceptable                                                                                                                                                                   |                                         |            |
| source material are provided below. Requests regarding changes to certain siting criteria may require administrative approval from the appropriate district office or may be considered an exception which must be submitted to the Santa Fe Environmental Bureau Office for                               |                                         |            |
| consideration of approval. Applicant must attach justification for request. Please refer to 19.15.17.10 NMAC for guidance. Siting criteria                                                                                                                                                                 |                                         |            |
| does not apply to drying pads or above grade-tanks associated with a closed-loop system.                                                                                                                                                                                                                   |                                         |            |
| Ground water is less than 50 feet below the bottom of the temporary pit, permanent pit, or below-grade tank.  NM Office of the State Engineer - iWATERS database search; USGS; Data obtained from nearby wells                                                                                             | Yes                                     | XNo        |
| Within 300 feet of a continuously flowing watercourse, or 200 feet of any other watercourse, lakebed, sinkhole, or playa                                                                                                                                                                                   | ☐ Yes                                   | X No       |
| lake (measured from the ordinary high-water mark).                                                                                                                                                                                                                                                         | -                                       |            |
| - Topographic map; Visual inspection (certification) of the proposed site                                                                                                                                                                                                                                  |                                         |            |
| Within 300 feet from a permanent residence, school, hospital, institution, or church in existence at the time of initial                                                                                                                                                                                   | Yes                                     | X No       |
| application.                                                                                                                                                                                                                                                                                               |                                         |            |
| (Applies to temporary, emergency, or cavitation pits and below-grade tanks)                                                                                                                                                                                                                                | □ NA                                    |            |
| - Visual inspection (certification) of the proposed site; Aerial photo; Satellite image                                                                                                                                                                                                                    | _                                       | _          |
| Within 1000 feet from a permanent residence, school, hospital, institution, or church in existence at the time of initial application.                                                                                                                                                                     | Yes                                     | No         |
| (Applied to permanent pits)                                                                                                                                                                                                                                                                                | XNA                                     |            |
| - Visual inspection (certification) of the proposed site; Aerial photo; Satellite image                                                                                                                                                                                                                    |                                         |            |
| Within 500 horizonal feet of a private, domestic fresh water well or spring that less than five households use for domestic or stock watering purposes, or within 1000 horizontal feet of any other fresh water well or spring, in existence at the time of initial application.                           | Yes                                     | XNo        |
| NM Office of the State Engineer - iWATERS database search; Visual inspection (certification) of the proposed site.                                                                                                                                                                                         |                                         |            |
| Within incorporated municipal boundaries or within a defined municipal fresh water well field covered under a municipal ordinance adopted pursuant to NMSA 1978, Section 3-27-3, as amended  - Written confirmation or verification from the municipality; Written approval obtained from the municipality | Yes                                     | XNo        |
| Within 500 feet of a wetland.                                                                                                                                                                                                                                                                              | □v                                      | VNa        |
| - US Fish and Wildlife Wetland Identification map; Topographic map; Visual inspection (certification) of the proposed site                                                                                                                                                                                 | Yes                                     | X No       |
| Within the area overlying a subsurface mine.  - Written confirmation or verification or map from the NM EMNRD - Mining and Mineral Division                                                                                                                                                                | Yes                                     | XNo        |
| Within an unstable area.                                                                                                                                                                                                                                                                                   | Yes                                     | X No       |
| - Engineering measures incorporated into the design; NM Bureau of Geology & Mineral Resources; USGS; NM Geological Society; Topographic map                                                                                                                                                                |                                         |            |
| Within a 100-year floodplain - FEMA map                                                                                                                                                                                                                                                                    | Yes                                     | XNo        |