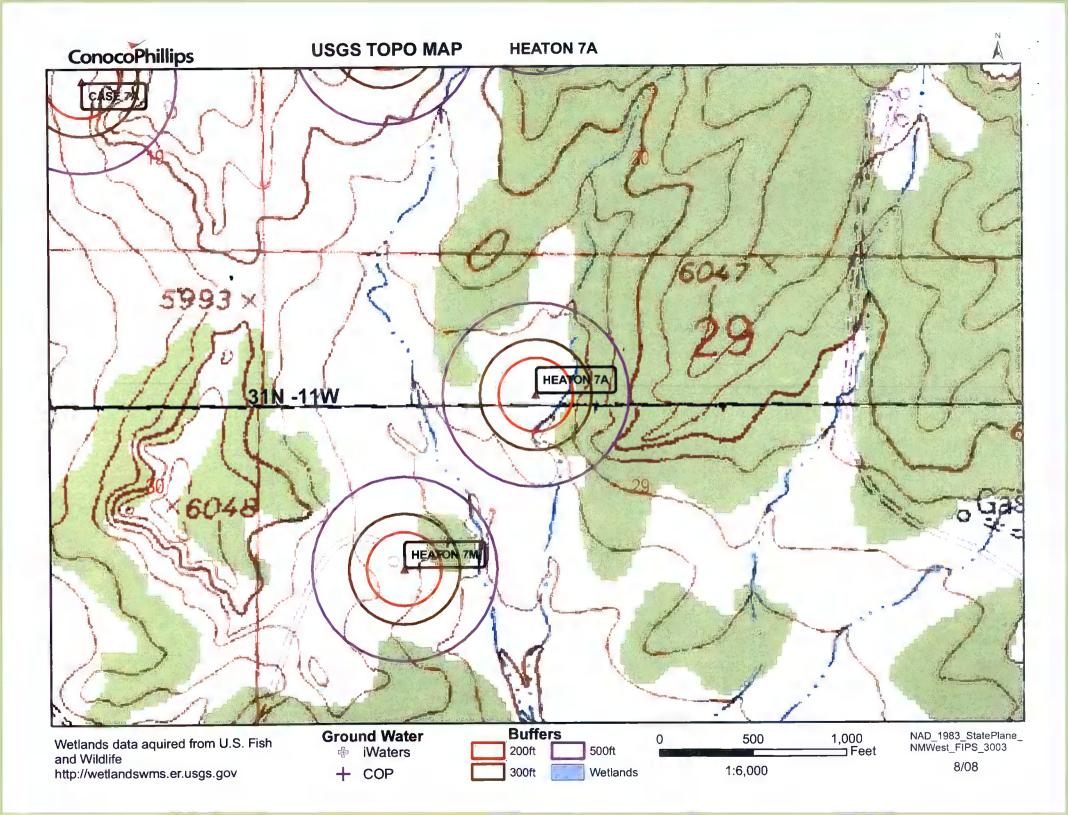

.

| •                                                                                                                                                                                                                                                                                                                                                                                                                                                                                                                                                                                                                                                                                                                                                                                                                                                                                                                                                                                                                                                                                                                                                                                                                                                                                                                                                                                                                                                                                                                                                                                                                                                                                                                                                                                                                                                                                  |               |                  |                                                      |        |   |
|------------------------------------------------------------------------------------------------------------------------------------------------------------------------------------------------------------------------------------------------------------------------------------------------------------------------------------------------------------------------------------------------------------------------------------------------------------------------------------------------------------------------------------------------------------------------------------------------------------------------------------------------------------------------------------------------------------------------------------------------------------------------------------------------------------------------------------------------------------------------------------------------------------------------------------------------------------------------------------------------------------------------------------------------------------------------------------------------------------------------------------------------------------------------------------------------------------------------------------------------------------------------------------------------------------------------------------------------------------------------------------------------------------------------------------------------------------------------------------------------------------------------------------------------------------------------------------------------------------------------------------------------------------------------------------------------------------------------------------------------------------------------------------------------------------------------------------------------------------------------------------|---------------|------------------|------------------------------------------------------|--------|---|
| SJ 01125                                                                                                                                                                                                                                                                                                                                                                                                                                                                                                                                                                                                                                                                                                                                                                                                                                                                                                                                                                                                                                                                                                                                                                                                                                                                                                                                                                                                                                                                                                                                                                                                                                                                                                                                                                                                                                                                           | 31N           | 11.W 34          | 142                                                  |        |   |
| SJ 01657                                                                                                                                                                                                                                                                                                                                                                                                                                                                                                                                                                                                                                                                                                                                                                                                                                                                                                                                                                                                                                                                                                                                                                                                                                                                                                                                                                                                                                                                                                                                                                                                                                                                                                                                                                                                                                                                           |               |                  |                                                      |        |   |
| SJ 01675                                                                                                                                                                                                                                                                                                                                                                                                                                                                                                                                                                                                                                                                                                                                                                                                                                                                                                                                                                                                                                                                                                                                                                                                                                                                                                                                                                                                                                                                                                                                                                                                                                                                                                                                                                                                                                                                           | 31N           |                  |                                                      |        |   |
| SJ 00632                                                                                                                                                                                                                                                                                                                                                                                                                                                                                                                                                                                                                                                                                                                                                                                                                                                                                                                                                                                                                                                                                                                                                                                                                                                                                                                                                                                                                                                                                                                                                                                                                                                                                                                                                                                                                                                                           | 31N           |                  |                                                      |        |   |
| SJ 01656                                                                                                                                                                                                                                                                                                                                                                                                                                                                                                                                                                                                                                                                                                                                                                                                                                                                                                                                                                                                                                                                                                                                                                                                                                                                                                                                                                                                                                                                                                                                                                                                                                                                                                                                                                                                                                                                           | 31N           |                  |                                                      |        |   |
| SJ 00656                                                                                                                                                                                                                                                                                                                                                                                                                                                                                                                                                                                                                                                                                                                                                                                                                                                                                                                                                                                                                                                                                                                                                                                                                                                                                                                                                                                                                                                                                                                                                                                                                                                                                                                                                                                                                                                                           |               |                  |                                                      |        |   |
| SJ 00631                                                                                                                                                                                                                                                                                                                                                                                                                                                                                                                                                                                                                                                                                                                                                                                                                                                                                                                                                                                                                                                                                                                                                                                                                                                                                                                                                                                                                                                                                                                                                                                                                                                                                                                                                                                                                                                                           | 31N           |                  |                                                      |        |   |
| SJ 03448                                                                                                                                                                                                                                                                                                                                                                                                                                                                                                                                                                                                                                                                                                                                                                                                                                                                                                                                                                                                                                                                                                                                                                                                                                                                                                                                                                                                                                                                                                                                                                                                                                                                                                                                                                                                                                                                           | 31N           |                  |                                                      |        |   |
| SJ 01267                                                                                                                                                                                                                                                                                                                                                                                                                                                                                                                                                                                                                                                                                                                                                                                                                                                                                                                                                                                                                                                                                                                                                                                                                                                                                                                                                                                                                                                                                                                                                                                                                                                                                                                                                                                                                                                                           | 31N           |                  |                                                      |        |   |
| SJ 01618                                                                                                                                                                                                                                                                                                                                                                                                                                                                                                                                                                                                                                                                                                                                                                                                                                                                                                                                                                                                                                                                                                                                                                                                                                                                                                                                                                                                                                                                                                                                                                                                                                                                                                                                                                                                                                                                           |               | 11W 34           |                                                      |        |   |
| SJ 01840                                                                                                                                                                                                                                                                                                                                                                                                                                                                                                                                                                                                                                                                                                                                                                                                                                                                                                                                                                                                                                                                                                                                                                                                                                                                                                                                                                                                                                                                                                                                                                                                                                                                                                                                                                                                                                                                           |               | 11W 34           |                                                      |        |   |
| SJ 03316                                                                                                                                                                                                                                                                                                                                                                                                                                                                                                                                                                                                                                                                                                                                                                                                                                                                                                                                                                                                                                                                                                                                                                                                                                                                                                                                                                                                                                                                                                                                                                                                                                                                                                                                                                                                                                                                           | -             | 11W 34           |                                                      |        |   |
| SJ 00660                                                                                                                                                                                                                                                                                                                                                                                                                                                                                                                                                                                                                                                                                                                                                                                                                                                                                                                                                                                                                                                                                                                                                                                                                                                                                                                                                                                                                                                                                                                                                                                                                                                                                                                                                                                                                                                                           |               | 11W 34           |                                                      |        |   |
| SJ 01768                                                                                                                                                                                                                                                                                                                                                                                                                                                                                                                                                                                                                                                                                                                                                                                                                                                                                                                                                                                                                                                                                                                                                                                                                                                                                                                                                                                                                                                                                                                                                                                                                                                                                                                                                                                                                                                                           |               | 11W 34           | 2 2                                                  |        |   |
| SJ 01721                                                                                                                                                                                                                                                                                                                                                                                                                                                                                                                                                                                                                                                                                                                                                                                                                                                                                                                                                                                                                                                                                                                                                                                                                                                                                                                                                                                                                                                                                                                                                                                                                                                                                                                                                                                                                                                                           | 31N           | 11W 34           | 2 2                                                  |        |   |
| SJ 03172                                                                                                                                                                                                                                                                                                                                                                                                                                                                                                                                                                                                                                                                                                                                                                                                                                                                                                                                                                                                                                                                                                                                                                                                                                                                                                                                                                                                                                                                                                                                                                                                                                                                                                                                                                                                                                                                           | 31N           | 11W 34           |                                                      |        |   |
| SJ 03047                                                                                                                                                                                                                                                                                                                                                                                                                                                                                                                                                                                                                                                                                                                                                                                                                                                                                                                                                                                                                                                                                                                                                                                                                                                                                                                                                                                                                                                                                                                                                                                                                                                                                                                                                                                                                                                                           |               | 11W 34           | $\begin{array}{cccccccccccccccccccccccccccccccccccc$ |        |   |
| SJ 02119                                                                                                                                                                                                                                                                                                                                                                                                                                                                                                                                                                                                                                                                                                                                                                                                                                                                                                                                                                                                                                                                                                                                                                                                                                                                                                                                                                                                                                                                                                                                                                                                                                                                                                                                                                                                                                                                           | 31N           | 11W 34           | 2 3                                                  |        |   |
| SJ 02113                                                                                                                                                                                                                                                                                                                                                                                                                                                                                                                                                                                                                                                                                                                                                                                                                                                                                                                                                                                                                                                                                                                                                                                                                                                                                                                                                                                                                                                                                                                                                                                                                                                                                                                                                                                                                                                                           | 31N           | 11W 34           | 2 3                                                  |        |   |
| SJ 00659                                                                                                                                                                                                                                                                                                                                                                                                                                                                                                                                                                                                                                                                                                                                                                                                                                                                                                                                                                                                                                                                                                                                                                                                                                                                                                                                                                                                                                                                                                                                                                                                                                                                                                                                                                                                                                                                           | 31N           | 11W 34           | 2 3                                                  |        |   |
| SJ 00661                                                                                                                                                                                                                                                                                                                                                                                                                                                                                                                                                                                                                                                                                                                                                                                                                                                                                                                                                                                                                                                                                                                                                                                                                                                                                                                                                                                                                                                                                                                                                                                                                                                                                                                                                                                                                                                                           |               | 11W 34           | 2 3 1                                                |        |   |
| SJ 02972                                                                                                                                                                                                                                                                                                                                                                                                                                                                                                                                                                                                                                                                                                                                                                                                                                                                                                                                                                                                                                                                                                                                                                                                                                                                                                                                                                                                                                                                                                                                                                                                                                                                                                                                                                                                                                                                           |               | 11W 34           | 2 3 4                                                |        |   |
| SJ 03107                                                                                                                                                                                                                                                                                                                                                                                                                                                                                                                                                                                                                                                                                                                                                                                                                                                                                                                                                                                                                                                                                                                                                                                                                                                                                                                                                                                                                                                                                                                                                                                                                                                                                                                                                                                                                                                                           |               | 11W 34           | 2 4 1                                                |        |   |
| SJ 03106                                                                                                                                                                                                                                                                                                                                                                                                                                                                                                                                                                                                                                                                                                                                                                                                                                                                                                                                                                                                                                                                                                                                                                                                                                                                                                                                                                                                                                                                                                                                                                                                                                                                                                                                                                                                                                                                           |               | 11W 34           | 2 4 1                                                |        |   |
| SJ 03183                                                                                                                                                                                                                                                                                                                                                                                                                                                                                                                                                                                                                                                                                                                                                                                                                                                                                                                                                                                                                                                                                                                                                                                                                                                                                                                                                                                                                                                                                                                                                                                                                                                                                                                                                                                                                                                                           | 31N           | 11W 34           | 2 4 4                                                |        |   |
| SJ 03780 POD1                                                                                                                                                                                                                                                                                                                                                                                                                                                                                                                                                                                                                                                                                                                                                                                                                                                                                                                                                                                                                                                                                                                                                                                                                                                                                                                                                                                                                                                                                                                                                                                                                                                                                                                                                                                                                                                                      | 31N           | 11W 34           | 3 1 2                                                | 267922 | 2 |
| SJ 02859                                                                                                                                                                                                                                                                                                                                                                                                                                                                                                                                                                                                                                                                                                                                                                                                                                                                                                                                                                                                                                                                                                                                                                                                                                                                                                                                                                                                                                                                                                                                                                                                                                                                                                                                                                                                                                                                           | 31N           | 11W 34           | 3 1 4                                                |        | - |
| SJ 02967                                                                                                                                                                                                                                                                                                                                                                                                                                                                                                                                                                                                                                                                                                                                                                                                                                                                                                                                                                                                                                                                                                                                                                                                                                                                                                                                                                                                                                                                                                                                                                                                                                                                                                                                                                                                                                                                           | 31N           | 11W 34           | 3 2 3                                                |        |   |
| SJ 02856                                                                                                                                                                                                                                                                                                                                                                                                                                                                                                                                                                                                                                                                                                                                                                                                                                                                                                                                                                                                                                                                                                                                                                                                                                                                                                                                                                                                                                                                                                                                                                                                                                                                                                                                                                                                                                                                           |               | 11W 34           | 3 2 3                                                |        |   |
| SJ 02852                                                                                                                                                                                                                                                                                                                                                                                                                                                                                                                                                                                                                                                                                                                                                                                                                                                                                                                                                                                                                                                                                                                                                                                                                                                                                                                                                                                                                                                                                                                                                                                                                                                                                                                                                                                                                                                                           |               | 11W 34           | 3 2 3                                                |        |   |
| SJ 03065                                                                                                                                                                                                                                                                                                                                                                                                                                                                                                                                                                                                                                                                                                                                                                                                                                                                                                                                                                                                                                                                                                                                                                                                                                                                                                                                                                                                                                                                                                                                                                                                                                                                                                                                                                                                                                                                           |               | 11W 34           | 3 2 3                                                |        |   |
| SJ 03025<br>SJ 03014                                                                                                                                                                                                                                                                                                                                                                                                                                                                                                                                                                                                                                                                                                                                                                                                                                                                                                                                                                                                                                                                                                                                                                                                                                                                                                                                                                                                                                                                                                                                                                                                                                                                                                                                                                                                                                                               |               | 11W 34           | 3 2 3                                                |        |   |
| THE CARD COMPANY AND A CARD COMPANY AND A DESCRIPTION OF A DESCRIPTION OF A DESCRIPTION OF A DESCRIPTION                                                                                                                                                                                                                                                                                                                                                                                                                                                                                                                                                                                                                                                                                                                                                                                                                                                                                                                                                                                                                                                                                                                                                                                                                                                                                                                                                                                                                                                                                                                                                                                                                                                                                                                                                                           |               | 11W 34           | 3 2 4                                                |        |   |
| I share when the system is a part of the second processor where it is not to be an an and the second s | 31N           | 11W 34<br>11W 34 | 3 2 4                                                |        |   |
| SJ 02861<br>SJ 03220                                                                                                                                                                                                                                                                                                                                                                                                                                                                                                                                                                                                                                                                                                                                                                                                                                                                                                                                                                                                                                                                                                                                                                                                                                                                                                                                                                                                                                                                                                                                                                                                                                                                                                                                                                                                                                                               |               | 11W 34<br>11W 34 | 3 3 1<br>3 3 1                                       |        |   |
| SJ 03042                                                                                                                                                                                                                                                                                                                                                                                                                                                                                                                                                                                                                                                                                                                                                                                                                                                                                                                                                                                                                                                                                                                                                                                                                                                                                                                                                                                                                                                                                                                                                                                                                                                                                                                                                                                                                                                                           | 31N           | 11W 34           | 3 3 1<br>3 3 2                                       |        |   |
| SJ 03710 POD1                                                                                                                                                                                                                                                                                                                                                                                                                                                                                                                                                                                                                                                                                                                                                                                                                                                                                                                                                                                                                                                                                                                                                                                                                                                                                                                                                                                                                                                                                                                                                                                                                                                                                                                                                                                                                                                                      | 31N           | 11W 34           | 3 3 2                                                |        |   |
| SJ 03048                                                                                                                                                                                                                                                                                                                                                                                                                                                                                                                                                                                                                                                                                                                                                                                                                                                                                                                                                                                                                                                                                                                                                                                                                                                                                                                                                                                                                                                                                                                                                                                                                                                                                                                                                                                                                                                                           | 31N           | 11W 34           | 3 3 4                                                |        |   |
| SJ 02857                                                                                                                                                                                                                                                                                                                                                                                                                                                                                                                                                                                                                                                                                                                                                                                                                                                                                                                                                                                                                                                                                                                                                                                                                                                                                                                                                                                                                                                                                                                                                                                                                                                                                                                                                                                                                                                                           | 31N           | 11W 34           | 3 4 1                                                |        |   |
| SJ 03492                                                                                                                                                                                                                                                                                                                                                                                                                                                                                                                                                                                                                                                                                                                                                                                                                                                                                                                                                                                                                                                                                                                                                                                                                                                                                                                                                                                                                                                                                                                                                                                                                                                                                                                                                                                                                                                                           | 31N           | 11W 34           | 3 4 2                                                |        |   |
| SJ 03631                                                                                                                                                                                                                                                                                                                                                                                                                                                                                                                                                                                                                                                                                                                                                                                                                                                                                                                                                                                                                                                                                                                                                                                                                                                                                                                                                                                                                                                                                                                                                                                                                                                                                                                                                                                                                                                                           | 31N           | 11W 34           | 3 4 2                                                |        |   |
| SJ 03493                                                                                                                                                                                                                                                                                                                                                                                                                                                                                                                                                                                                                                                                                                                                                                                                                                                                                                                                                                                                                                                                                                                                                                                                                                                                                                                                                                                                                                                                                                                                                                                                                                                                                                                                                                                                                                                                           | 31N           | 11W 34           | 3 4 2                                                |        |   |
| SJ 03357                                                                                                                                                                                                                                                                                                                                                                                                                                                                                                                                                                                                                                                                                                                                                                                                                                                                                                                                                                                                                                                                                                                                                                                                                                                                                                                                                                                                                                                                                                                                                                                                                                                                                                                                                                                                                                                                           | 31N           | 11W 34           | 3 4 2                                                |        |   |
| SJ 03260                                                                                                                                                                                                                                                                                                                                                                                                                                                                                                                                                                                                                                                                                                                                                                                                                                                                                                                                                                                                                                                                                                                                                                                                                                                                                                                                                                                                                                                                                                                                                                                                                                                                                                                                                                                                                                                                           | 31N           | 11W 34           | 3 4 4                                                |        |   |
| SJ 03609                                                                                                                                                                                                                                                                                                                                                                                                                                                                                                                                                                                                                                                                                                                                                                                                                                                                                                                                                                                                                                                                                                                                                                                                                                                                                                                                                                                                                                                                                                                                                                                                                                                                                                                                                                                                                                                                           | 31N           | 11W 34           | 3 4 4                                                |        |   |
| SJ 01608<br>SJ 03720 POD1                                                                                                                                                                                                                                                                                                                                                                                                                                                                                                                                                                                                                                                                                                                                                                                                                                                                                                                                                                                                                                                                                                                                                                                                                                                                                                                                                                                                                                                                                                                                                                                                                                                                                                                                                                                                                                                          | 31N           | 11W 34           | 4                                                    |        |   |
| SJ 03720 POD1                                                                                                                                                                                                                                                                                                                                                                                                                                                                                                                                                                                                                                                                                                                                                                                                                                                                                                                                                                                                                                                                                                                                                                                                                                                                                                                                                                                                                                                                                                                                                                                                                                                                                                                                                                                                                                                                      | 31N           | 11W 34           | 4 1 3                                                |        |   |
| SJ 03497                                                                                                                                                                                                                                                                                                                                                                                                                                                                                                                                                                                                                                                                                                                                                                                                                                                                                                                                                                                                                                                                                                                                                                                                                                                                                                                                                                                                                                                                                                                                                                                                                                                                                                                                                                                                                                                                           | 31N           | 11W 34           | 4 1 4                                                |        |   |
| SJ 03402                                                                                                                                                                                                                                                                                                                                                                                                                                                                                                                                                                                                                                                                                                                                                                                                                                                                                                                                                                                                                                                                                                                                                                                                                                                                                                                                                                                                                                                                                                                                                                                                                                                                                                                                                                                                                                                                           | 3 IN          | 11W 34           | 4 1 4                                                |        |   |
| SJ 03377<br>SJ 03016                                                                                                                                                                                                                                                                                                                                                                                                                                                                                                                                                                                                                                                                                                                                                                                                                                                                                                                                                                                                                                                                                                                                                                                                                                                                                                                                                                                                                                                                                                                                                                                                                                                                                                                                                                                                                                                               | VITC<br>3.1 M | 11W 34           | 4 2 4                                                |        |   |
| SJ 03016<br>SJ 03739 POD1                                                                                                                                                                                                                                                                                                                                                                                                                                                                                                                                                                                                                                                                                                                                                                                                                                                                                                                                                                                                                                                                                                                                                                                                                                                                                                                                                                                                                                                                                                                                                                                                                                                                                                                                                                                                                                                          | 31N           | 11W 34           | 4 3 1                                                |        |   |
| SJ 02966                                                                                                                                                                                                                                                                                                                                                                                                                                                                                                                                                                                                                                                                                                                                                                                                                                                                                                                                                                                                                                                                                                                                                                                                                                                                                                                                                                                                                                                                                                                                                                                                                                                                                                                                                                                                                                                                           | 311           | 11W 34<br>11W 34 | 4 3 1                                                |        |   |
| SJ 02966<br>SJ 00985                                                                                                                                                                                                                                                                                                                                                                                                                                                                                                                                                                                                                                                                                                                                                                                                                                                                                                                                                                                                                                                                                                                                                                                                                                                                                                                                                                                                                                                                                                                                                                                                                                                                                                                                                                                                                                                               | 311           | 11W 34<br>11W 34 | 433                                                  |        |   |
| SJ 02827                                                                                                                                                                                                                                                                                                                                                                                                                                                                                                                                                                                                                                                                                                                                                                                                                                                                                                                                                                                                                                                                                                                                                                                                                                                                                                                                                                                                                                                                                                                                                                                                                                                                                                                                                                                                                                                                           | 31N           | 11W 34           | 4 4<br>1 1 2                                         |        |   |
| SJ 03371                                                                                                                                                                                                                                                                                                                                                                                                                                                                                                                                                                                                                                                                                                                                                                                                                                                                                                                                                                                                                                                                                                                                                                                                                                                                                                                                                                                                                                                                                                                                                                                                                                                                                                                                                                                                                                                                           | 31 N          | 11W 35           | 1 1 3                                                |        |   |
| SJ 02902                                                                                                                                                                                                                                                                                                                                                                                                                                                                                                                                                                                                                                                                                                                                                                                                                                                                                                                                                                                                                                                                                                                                                                                                                                                                                                                                                                                                                                                                                                                                                                                                                                                                                                                                                                                                                                                                           | 31N           | 11W 35           | 1 1 3                                                |        |   |
| SJ 02897                                                                                                                                                                                                                                                                                                                                                                                                                                                                                                                                                                                                                                                                                                                                                                                                                                                                                                                                                                                                                                                                                                                                                                                                                                                                                                                                                                                                                                                                                                                                                                                                                                                                                                                                                                                                                                                                           | 31N           | 11W 35           | 1 3 1                                                |        |   |
|                                                                                                                                                                                                                                                                                                                                                                                                                                                                                                                                                                                                                                                                                                                                                                                                                                                                                                                                                                                                                                                                                                                                                                                                                                                                                                                                                                                                                                                                                                                                                                                                                                                                                                                                                                                                                                                                                    |               |                  | . J 1                                                |        |   |