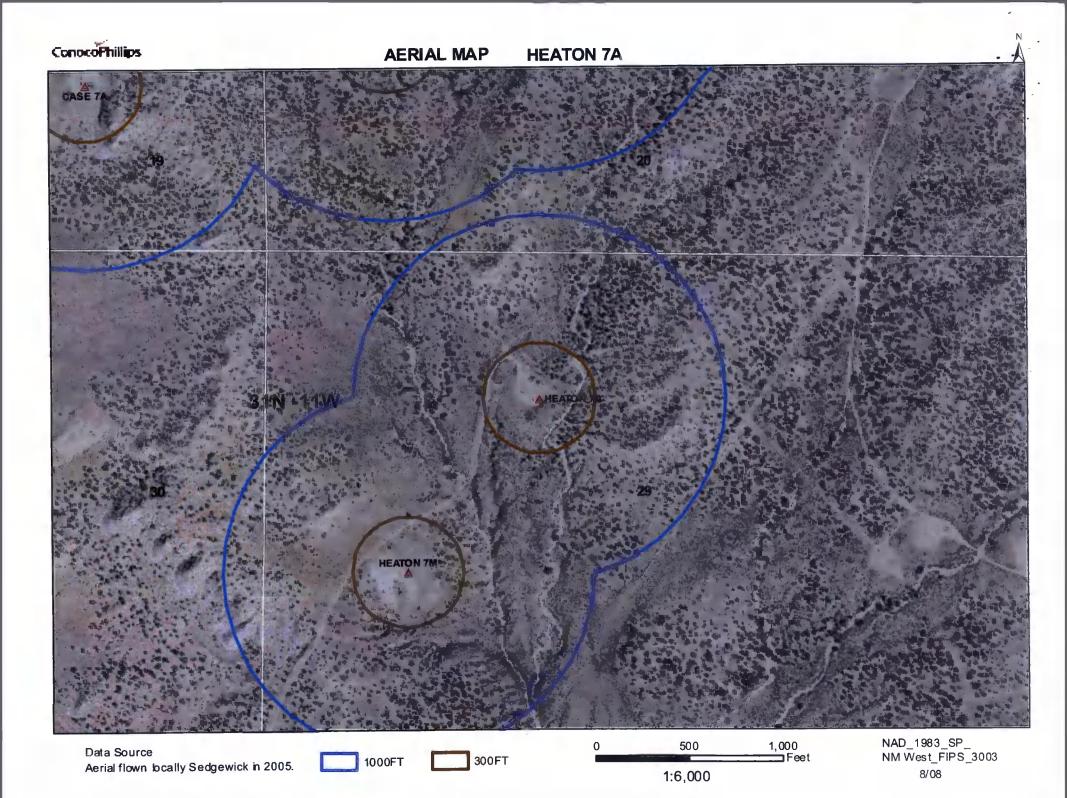

.

| •                                                                                                                                                                                                                                                                                                                                                                                                                                                                                                                                                                                                                                                                                                                                                                                                                                                                                                                                                                                                                                                                                                                                                                                                                                                                                                                                                                                                                                                                                                                                                                                                                                                                                                                                                                                                                                                                                  |               |                  |                                                      |        |   |
|------------------------------------------------------------------------------------------------------------------------------------------------------------------------------------------------------------------------------------------------------------------------------------------------------------------------------------------------------------------------------------------------------------------------------------------------------------------------------------------------------------------------------------------------------------------------------------------------------------------------------------------------------------------------------------------------------------------------------------------------------------------------------------------------------------------------------------------------------------------------------------------------------------------------------------------------------------------------------------------------------------------------------------------------------------------------------------------------------------------------------------------------------------------------------------------------------------------------------------------------------------------------------------------------------------------------------------------------------------------------------------------------------------------------------------------------------------------------------------------------------------------------------------------------------------------------------------------------------------------------------------------------------------------------------------------------------------------------------------------------------------------------------------------------------------------------------------------------------------------------------------|---------------|------------------|------------------------------------------------------|--------|---|
| SJ 01125                                                                                                                                                                                                                                                                                                                                                                                                                                                                                                                                                                                                                                                                                                                                                                                                                                                                                                                                                                                                                                                                                                                                                                                                                                                                                                                                                                                                                                                                                                                                                                                                                                                                                                                                                                                                                                                                           | 31N           | 11.W 34          | 142                                                  |        |   |
| SJ 01657                                                                                                                                                                                                                                                                                                                                                                                                                                                                                                                                                                                                                                                                                                                                                                                                                                                                                                                                                                                                                                                                                                                                                                                                                                                                                                                                                                                                                                                                                                                                                                                                                                                                                                                                                                                                                                                                           |               |                  |                                                      |        |   |
| SJ 01675                                                                                                                                                                                                                                                                                                                                                                                                                                                                                                                                                                                                                                                                                                                                                                                                                                                                                                                                                                                                                                                                                                                                                                                                                                                                                                                                                                                                                                                                                                                                                                                                                                                                                                                                                                                                                                                                           | 31N           |                  |                                                      |        |   |
| SJ 00632                                                                                                                                                                                                                                                                                                                                                                                                                                                                                                                                                                                                                                                                                                                                                                                                                                                                                                                                                                                                                                                                                                                                                                                                                                                                                                                                                                                                                                                                                                                                                                                                                                                                                                                                                                                                                                                                           | 31N           |                  |                                                      |        |   |
| SJ 01656                                                                                                                                                                                                                                                                                                                                                                                                                                                                                                                                                                                                                                                                                                                                                                                                                                                                                                                                                                                                                                                                                                                                                                                                                                                                                                                                                                                                                                                                                                                                                                                                                                                                                                                                                                                                                                                                           | 31N           |                  |                                                      |        |   |
| SJ 00656                                                                                                                                                                                                                                                                                                                                                                                                                                                                                                                                                                                                                                                                                                                                                                                                                                                                                                                                                                                                                                                                                                                                                                                                                                                                                                                                                                                                                                                                                                                                                                                                                                                                                                                                                                                                                                                                           |               |                  |                                                      |        |   |
| SJ 00631                                                                                                                                                                                                                                                                                                                                                                                                                                                                                                                                                                                                                                                                                                                                                                                                                                                                                                                                                                                                                                                                                                                                                                                                                                                                                                                                                                                                                                                                                                                                                                                                                                                                                                                                                                                                                                                                           | 31N           |                  |                                                      |        |   |
| SJ 03448                                                                                                                                                                                                                                                                                                                                                                                                                                                                                                                                                                                                                                                                                                                                                                                                                                                                                                                                                                                                                                                                                                                                                                                                                                                                                                                                                                                                                                                                                                                                                                                                                                                                                                                                                                                                                                                                           | 31N           |                  |                                                      |        |   |
| SJ 01267                                                                                                                                                                                                                                                                                                                                                                                                                                                                                                                                                                                                                                                                                                                                                                                                                                                                                                                                                                                                                                                                                                                                                                                                                                                                                                                                                                                                                                                                                                                                                                                                                                                                                                                                                                                                                                                                           | 31N           |                  |                                                      |        |   |
| SJ 01618                                                                                                                                                                                                                                                                                                                                                                                                                                                                                                                                                                                                                                                                                                                                                                                                                                                                                                                                                                                                                                                                                                                                                                                                                                                                                                                                                                                                                                                                                                                                                                                                                                                                                                                                                                                                                                                                           |               | 11W 34           |                                                      |        |   |
| SJ 01840                                                                                                                                                                                                                                                                                                                                                                                                                                                                                                                                                                                                                                                                                                                                                                                                                                                                                                                                                                                                                                                                                                                                                                                                                                                                                                                                                                                                                                                                                                                                                                                                                                                                                                                                                                                                                                                                           |               | 11W 34           |                                                      |        |   |
| SJ 03316                                                                                                                                                                                                                                                                                                                                                                                                                                                                                                                                                                                                                                                                                                                                                                                                                                                                                                                                                                                                                                                                                                                                                                                                                                                                                                                                                                                                                                                                                                                                                                                                                                                                                                                                                                                                                                                                           | -             | 11W 34           |                                                      |        |   |
| SJ 00660                                                                                                                                                                                                                                                                                                                                                                                                                                                                                                                                                                                                                                                                                                                                                                                                                                                                                                                                                                                                                                                                                                                                                                                                                                                                                                                                                                                                                                                                                                                                                                                                                                                                                                                                                                                                                                                                           |               | 11W 34           |                                                      |        |   |
| SJ 01768                                                                                                                                                                                                                                                                                                                                                                                                                                                                                                                                                                                                                                                                                                                                                                                                                                                                                                                                                                                                                                                                                                                                                                                                                                                                                                                                                                                                                                                                                                                                                                                                                                                                                                                                                                                                                                                                           |               | 11W 34           | 2 2                                                  |        |   |
| SJ 01721                                                                                                                                                                                                                                                                                                                                                                                                                                                                                                                                                                                                                                                                                                                                                                                                                                                                                                                                                                                                                                                                                                                                                                                                                                                                                                                                                                                                                                                                                                                                                                                                                                                                                                                                                                                                                                                                           | 31N           | 11W 34           | 2 2                                                  |        |   |
| SJ 03172                                                                                                                                                                                                                                                                                                                                                                                                                                                                                                                                                                                                                                                                                                                                                                                                                                                                                                                                                                                                                                                                                                                                                                                                                                                                                                                                                                                                                                                                                                                                                                                                                                                                                                                                                                                                                                                                           | 31N           | 11W 34           |                                                      |        |   |
| SJ 03047                                                                                                                                                                                                                                                                                                                                                                                                                                                                                                                                                                                                                                                                                                                                                                                                                                                                                                                                                                                                                                                                                                                                                                                                                                                                                                                                                                                                                                                                                                                                                                                                                                                                                                                                                                                                                                                                           |               | 11W 34           | $\begin{array}{cccccccccccccccccccccccccccccccccccc$ |        |   |
| SJ 02119                                                                                                                                                                                                                                                                                                                                                                                                                                                                                                                                                                                                                                                                                                                                                                                                                                                                                                                                                                                                                                                                                                                                                                                                                                                                                                                                                                                                                                                                                                                                                                                                                                                                                                                                                                                                                                                                           | 31N           | 11W 34           | 2 3                                                  |        |   |
| SJ 02113                                                                                                                                                                                                                                                                                                                                                                                                                                                                                                                                                                                                                                                                                                                                                                                                                                                                                                                                                                                                                                                                                                                                                                                                                                                                                                                                                                                                                                                                                                                                                                                                                                                                                                                                                                                                                                                                           | 31N           | 11W 34           | 2 3                                                  |        |   |
| SJ 00659                                                                                                                                                                                                                                                                                                                                                                                                                                                                                                                                                                                                                                                                                                                                                                                                                                                                                                                                                                                                                                                                                                                                                                                                                                                                                                                                                                                                                                                                                                                                                                                                                                                                                                                                                                                                                                                                           | 31N           | 11W 34           | 2 3                                                  |        |   |
| SJ 00661                                                                                                                                                                                                                                                                                                                                                                                                                                                                                                                                                                                                                                                                                                                                                                                                                                                                                                                                                                                                                                                                                                                                                                                                                                                                                                                                                                                                                                                                                                                                                                                                                                                                                                                                                                                                                                                                           |               | 11W 34           | 2 3 1                                                |        |   |
| SJ 02972                                                                                                                                                                                                                                                                                                                                                                                                                                                                                                                                                                                                                                                                                                                                                                                                                                                                                                                                                                                                                                                                                                                                                                                                                                                                                                                                                                                                                                                                                                                                                                                                                                                                                                                                                                                                                                                                           |               | 11W 34           | 2 3 4                                                |        |   |
| SJ 03107                                                                                                                                                                                                                                                                                                                                                                                                                                                                                                                                                                                                                                                                                                                                                                                                                                                                                                                                                                                                                                                                                                                                                                                                                                                                                                                                                                                                                                                                                                                                                                                                                                                                                                                                                                                                                                                                           |               | 11W 34           | 2 4 1                                                |        |   |
| SJ 03106                                                                                                                                                                                                                                                                                                                                                                                                                                                                                                                                                                                                                                                                                                                                                                                                                                                                                                                                                                                                                                                                                                                                                                                                                                                                                                                                                                                                                                                                                                                                                                                                                                                                                                                                                                                                                                                                           |               | 11W 34           | 2 4 1                                                |        |   |
| SJ 03183                                                                                                                                                                                                                                                                                                                                                                                                                                                                                                                                                                                                                                                                                                                                                                                                                                                                                                                                                                                                                                                                                                                                                                                                                                                                                                                                                                                                                                                                                                                                                                                                                                                                                                                                                                                                                                                                           | 31N           | 11W 34           | 2 4 4                                                |        |   |
| SJ 03780 POD1                                                                                                                                                                                                                                                                                                                                                                                                                                                                                                                                                                                                                                                                                                                                                                                                                                                                                                                                                                                                                                                                                                                                                                                                                                                                                                                                                                                                                                                                                                                                                                                                                                                                                                                                                                                                                                                                      | 31N           | 11W 34           | 3 1 2                                                | 267922 | 2 |
| SJ 02859                                                                                                                                                                                                                                                                                                                                                                                                                                                                                                                                                                                                                                                                                                                                                                                                                                                                                                                                                                                                                                                                                                                                                                                                                                                                                                                                                                                                                                                                                                                                                                                                                                                                                                                                                                                                                                                                           | 31N           | 11W 34           | 3 1 4                                                |        | - |
| SJ 02967                                                                                                                                                                                                                                                                                                                                                                                                                                                                                                                                                                                                                                                                                                                                                                                                                                                                                                                                                                                                                                                                                                                                                                                                                                                                                                                                                                                                                                                                                                                                                                                                                                                                                                                                                                                                                                                                           | 31N           | 11W 34           | 3 2 3                                                |        |   |
| SJ 02856                                                                                                                                                                                                                                                                                                                                                                                                                                                                                                                                                                                                                                                                                                                                                                                                                                                                                                                                                                                                                                                                                                                                                                                                                                                                                                                                                                                                                                                                                                                                                                                                                                                                                                                                                                                                                                                                           |               | 11W 34           | 3 2 3                                                |        |   |
| SJ 02852                                                                                                                                                                                                                                                                                                                                                                                                                                                                                                                                                                                                                                                                                                                                                                                                                                                                                                                                                                                                                                                                                                                                                                                                                                                                                                                                                                                                                                                                                                                                                                                                                                                                                                                                                                                                                                                                           |               | 11W 34           | 3 2 3                                                |        |   |
| SJ 03065                                                                                                                                                                                                                                                                                                                                                                                                                                                                                                                                                                                                                                                                                                                                                                                                                                                                                                                                                                                                                                                                                                                                                                                                                                                                                                                                                                                                                                                                                                                                                                                                                                                                                                                                                                                                                                                                           |               | 11W 34           | 3 2 3                                                |        |   |
| SJ 03025<br>SJ 03014                                                                                                                                                                                                                                                                                                                                                                                                                                                                                                                                                                                                                                                                                                                                                                                                                                                                                                                                                                                                                                                                                                                                                                                                                                                                                                                                                                                                                                                                                                                                                                                                                                                                                                                                                                                                                                                               |               | 11W 34           | 3 2 3                                                |        |   |
| THE CARD COMPANY AND A CARD COMPANY AND A DESCRIPTION OF A DESCRIPTION OF A DESCRIPTION OF A DESCRIPTION                                                                                                                                                                                                                                                                                                                                                                                                                                                                                                                                                                                                                                                                                                                                                                                                                                                                                                                                                                                                                                                                                                                                                                                                                                                                                                                                                                                                                                                                                                                                                                                                                                                                                                                                                                           |               | 11W 34           | 3 2 4                                                |        |   |
| I share when the system is a part of the second processor where it is not to be an an and the second s | 31N           | 11W 34<br>11W 34 | 3 2 4                                                |        |   |
| SJ 02861<br>SJ 03220                                                                                                                                                                                                                                                                                                                                                                                                                                                                                                                                                                                                                                                                                                                                                                                                                                                                                                                                                                                                                                                                                                                                                                                                                                                                                                                                                                                                                                                                                                                                                                                                                                                                                                                                                                                                                                                               |               | 11W 34<br>11W 34 | 3 3 1<br>3 3 1                                       |        |   |
| SJ 03042                                                                                                                                                                                                                                                                                                                                                                                                                                                                                                                                                                                                                                                                                                                                                                                                                                                                                                                                                                                                                                                                                                                                                                                                                                                                                                                                                                                                                                                                                                                                                                                                                                                                                                                                                                                                                                                                           | 31N           | 11W 34           | 3 3 1<br>3 3 2                                       |        |   |
| SJ 03710 POD1                                                                                                                                                                                                                                                                                                                                                                                                                                                                                                                                                                                                                                                                                                                                                                                                                                                                                                                                                                                                                                                                                                                                                                                                                                                                                                                                                                                                                                                                                                                                                                                                                                                                                                                                                                                                                                                                      | 31N           | 11W 34           | 3 3 2                                                |        |   |
| SJ 03048                                                                                                                                                                                                                                                                                                                                                                                                                                                                                                                                                                                                                                                                                                                                                                                                                                                                                                                                                                                                                                                                                                                                                                                                                                                                                                                                                                                                                                                                                                                                                                                                                                                                                                                                                                                                                                                                           | 31N           | 11W 34           | 3 3 4                                                |        |   |
| SJ 02857                                                                                                                                                                                                                                                                                                                                                                                                                                                                                                                                                                                                                                                                                                                                                                                                                                                                                                                                                                                                                                                                                                                                                                                                                                                                                                                                                                                                                                                                                                                                                                                                                                                                                                                                                                                                                                                                           | 31N           | 11W 34           | 3 4 1                                                |        |   |
| SJ 03492                                                                                                                                                                                                                                                                                                                                                                                                                                                                                                                                                                                                                                                                                                                                                                                                                                                                                                                                                                                                                                                                                                                                                                                                                                                                                                                                                                                                                                                                                                                                                                                                                                                                                                                                                                                                                                                                           | 31N           | 11W 34           | 3 4 2                                                |        |   |
| SJ 03631                                                                                                                                                                                                                                                                                                                                                                                                                                                                                                                                                                                                                                                                                                                                                                                                                                                                                                                                                                                                                                                                                                                                                                                                                                                                                                                                                                                                                                                                                                                                                                                                                                                                                                                                                                                                                                                                           | 31N           | 11W 34           | 3 4 2                                                |        |   |
| SJ 03493                                                                                                                                                                                                                                                                                                                                                                                                                                                                                                                                                                                                                                                                                                                                                                                                                                                                                                                                                                                                                                                                                                                                                                                                                                                                                                                                                                                                                                                                                                                                                                                                                                                                                                                                                                                                                                                                           | 31N           | 11W 34           | 3 4 2                                                |        |   |
| SJ 03357                                                                                                                                                                                                                                                                                                                                                                                                                                                                                                                                                                                                                                                                                                                                                                                                                                                                                                                                                                                                                                                                                                                                                                                                                                                                                                                                                                                                                                                                                                                                                                                                                                                                                                                                                                                                                                                                           | 31N           | 11W 34           | 3 4 2                                                |        |   |
| SJ 03260                                                                                                                                                                                                                                                                                                                                                                                                                                                                                                                                                                                                                                                                                                                                                                                                                                                                                                                                                                                                                                                                                                                                                                                                                                                                                                                                                                                                                                                                                                                                                                                                                                                                                                                                                                                                                                                                           | 31N           | 11W 34           | 3 4 4                                                |        |   |
| SJ 03609                                                                                                                                                                                                                                                                                                                                                                                                                                                                                                                                                                                                                                                                                                                                                                                                                                                                                                                                                                                                                                                                                                                                                                                                                                                                                                                                                                                                                                                                                                                                                                                                                                                                                                                                                                                                                                                                           | 31N           | 11W 34           | 3 4 4                                                |        |   |
| SJ 01608<br>SJ 03720 POD1                                                                                                                                                                                                                                                                                                                                                                                                                                                                                                                                                                                                                                                                                                                                                                                                                                                                                                                                                                                                                                                                                                                                                                                                                                                                                                                                                                                                                                                                                                                                                                                                                                                                                                                                                                                                                                                          | 31N           | 11W 34           | 4                                                    |        |   |
| SJ 03720 POD1                                                                                                                                                                                                                                                                                                                                                                                                                                                                                                                                                                                                                                                                                                                                                                                                                                                                                                                                                                                                                                                                                                                                                                                                                                                                                                                                                                                                                                                                                                                                                                                                                                                                                                                                                                                                                                                                      | 31N           | 11W 34           | 4 1 3                                                |        |   |
| SJ 03497                                                                                                                                                                                                                                                                                                                                                                                                                                                                                                                                                                                                                                                                                                                                                                                                                                                                                                                                                                                                                                                                                                                                                                                                                                                                                                                                                                                                                                                                                                                                                                                                                                                                                                                                                                                                                                                                           | 31N           | 11W 34           | 4 1 4                                                |        |   |
| SJ 03402                                                                                                                                                                                                                                                                                                                                                                                                                                                                                                                                                                                                                                                                                                                                                                                                                                                                                                                                                                                                                                                                                                                                                                                                                                                                                                                                                                                                                                                                                                                                                                                                                                                                                                                                                                                                                                                                           | 3 IN          | 11W 34           | 4 1 4                                                |        |   |
| SJ 03377<br>SJ 03016                                                                                                                                                                                                                                                                                                                                                                                                                                                                                                                                                                                                                                                                                                                                                                                                                                                                                                                                                                                                                                                                                                                                                                                                                                                                                                                                                                                                                                                                                                                                                                                                                                                                                                                                                                                                                                                               | VITC<br>3.1 M | 11W 34           | 4 2 4                                                |        |   |
| SJ 03016<br>SJ 03739 POD1                                                                                                                                                                                                                                                                                                                                                                                                                                                                                                                                                                                                                                                                                                                                                                                                                                                                                                                                                                                                                                                                                                                                                                                                                                                                                                                                                                                                                                                                                                                                                                                                                                                                                                                                                                                                                                                          | 31N           | 11W 34           | 4 3 1                                                |        |   |
| SJ 02966                                                                                                                                                                                                                                                                                                                                                                                                                                                                                                                                                                                                                                                                                                                                                                                                                                                                                                                                                                                                                                                                                                                                                                                                                                                                                                                                                                                                                                                                                                                                                                                                                                                                                                                                                                                                                                                                           | 311           | 11W 34<br>11W 34 | 4 3 1                                                |        |   |
| SJ 02966<br>SJ 00985                                                                                                                                                                                                                                                                                                                                                                                                                                                                                                                                                                                                                                                                                                                                                                                                                                                                                                                                                                                                                                                                                                                                                                                                                                                                                                                                                                                                                                                                                                                                                                                                                                                                                                                                                                                                                                                               | 311           | 11W 34<br>11W 34 | 433                                                  |        |   |
| SJ 02827                                                                                                                                                                                                                                                                                                                                                                                                                                                                                                                                                                                                                                                                                                                                                                                                                                                                                                                                                                                                                                                                                                                                                                                                                                                                                                                                                                                                                                                                                                                                                                                                                                                                                                                                                                                                                                                                           | 31N           | 11W 34           | 4 4<br>1 1 2                                         |        |   |
| SJ 03371                                                                                                                                                                                                                                                                                                                                                                                                                                                                                                                                                                                                                                                                                                                                                                                                                                                                                                                                                                                                                                                                                                                                                                                                                                                                                                                                                                                                                                                                                                                                                                                                                                                                                                                                                                                                                                                                           | 31 N          | 11W 35           | 1 1 3                                                |        |   |
| SJ 02902                                                                                                                                                                                                                                                                                                                                                                                                                                                                                                                                                                                                                                                                                                                                                                                                                                                                                                                                                                                                                                                                                                                                                                                                                                                                                                                                                                                                                                                                                                                                                                                                                                                                                                                                                                                                                                                                           | 31N           | 11W 35           | 1 1 3                                                |        |   |
| SJ 02897                                                                                                                                                                                                                                                                                                                                                                                                                                                                                                                                                                                                                                                                                                                                                                                                                                                                                                                                                                                                                                                                                                                                                                                                                                                                                                                                                                                                                                                                                                                                                                                                                                                                                                                                                                                                                                                                           | 31N           | 11W 35           | 1 3 1                                                |        |   |
|                                                                                                                                                                                                                                                                                                                                                                                                                                                                                                                                                                                                                                                                                                                                                                                                                                                                                                                                                                                                                                                                                                                                                                                                                                                                                                                                                                                                                                                                                                                                                                                                                                                                                                                                                                                                                                                                                    |               |                  | . J 1                                                |        |   |