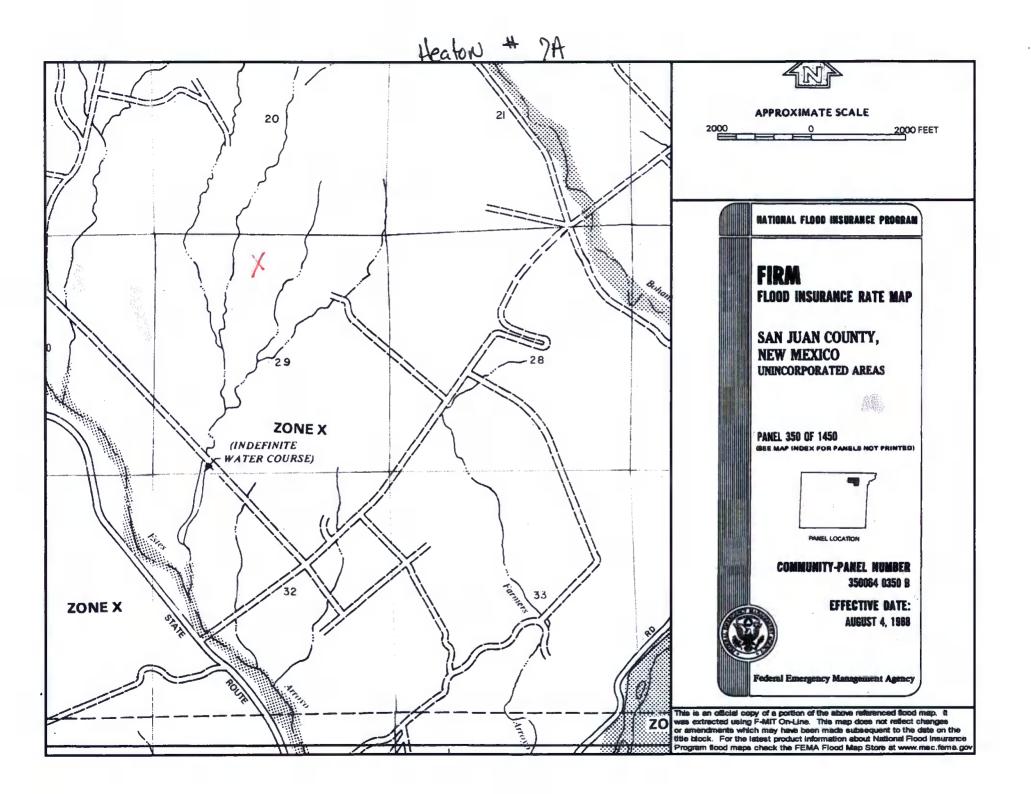

| District I<br>1625 N. French Dr., Hobbs, NM 88240                                     | State of New Mexico<br>Energy Minerals and Natural Resources                                                                                              | Form C-144<br>July 21, 2008                                                                                                                             |
|---------------------------------------------------------------------------------------|-----------------------------------------------------------------------------------------------------------------------------------------------------------|---------------------------------------------------------------------------------------------------------------------------------------------------------|
| REGISTER                                                                              | partment                                                                                                                                                  | For temporary pits, closed-loop sytems, and below-grade tanks, submit to the appropriate NMOCD District Office.                                         |
| District IV<br>1220 S. St. Francis Dr., Santa Fe, NM 87505                            |                                                                                                                                                           | For permanent pits and exceptions submit to the Santa Fe<br>Environmental Bureau office and provide a copy to the<br>appropriate NMOCD District Office. |
|                                                                                       | Pit, Closed-Loop System, Below-Grad                                                                                                                       | de Tank, or                                                                                                                                             |
| Propos                                                                                | ed Alternative Method Permit or Closu                                                                                                                     |                                                                                                                                                         |
| Type of action:                                                                       | X Permit of a pit, closed-loop system, below-grade t                                                                                                      | ank, or proposed alternative method                                                                                                                     |
| 51                                                                                    | Closure of a pit, closed-loop system, below-grade                                                                                                         |                                                                                                                                                         |
|                                                                                       | Modification to an existing permit                                                                                                                        |                                                                                                                                                         |
|                                                                                       | Closure plan only submitted for an existing permi<br>below-grade tank, or proposed alternative method                                                     | tted or non-permitted pit, closed-loop system,                                                                                                          |
| Instructions: Please submit one a                                                     | pplication (Form C-144) per individual pit, closed-loo                                                                                                    | op system, below-grade tank or alternative request                                                                                                      |
| Please be advised that approval o                                                     | f this request does not relieve the operator of liability should operations<br>eve the operator of its responsibility to comply with any other applicable | result in pollution of surface water, ground water or the                                                                                               |
| I         Burlington Resources Oil           Address:         PO Box 4289, Farmington |                                                                                                                                                           | OGRID#: 14538                                                                                                                                           |
| Facility or well name: HEATON 7A                                                      |                                                                                                                                                           |                                                                                                                                                         |
|                                                                                       | 004523715 OCD Permit Numb                                                                                                                                 |                                                                                                                                                         |
| U/L or Qtr/Qtr: C Section                                                             |                                                                                                                                                           |                                                                                                                                                         |
| Center of Proposed Design: Latitude.                                                  |                                                                                                                                                           | 11W         County:         San Juan           -108.01685°W         NAD:         X 1927         1983                                                    |
| Surface Owner: Federal                                                                | X State Private Tribal Trust or India                                                                                                                     |                                                                                                                                                         |
| Lined Unlined Lined Lines                                                             |                                                                                                                                                           | HDPE PVC Other                                                                                                                                          |
| Type of Operation:     P&A       Drying Pad     Above Ground       Lined     Unlined  | notice of intent)<br>nd Steel Tanks Haul-off Bins Other<br>r type: Thickness mil LLDPE                                                                    | b activities which require prior approval of a permit or                                                                                                |
| Liner Seams: Welded Fa                                                                | of [9.15.17.1] NMAC                                                                                                                                       |                                                                                                                                                         |
| Volume: 120 bi                                                                        |                                                                                                                                                           |                                                                                                                                                         |
| Tank Construction material:                                                           | Metal                                                                                                                                                     |                                                                                                                                                         |
| Secondary containment with leak de                                                    |                                                                                                                                                           | omatic overflow shut-off                                                                                                                                |
| Visible sidewalls and liner                                                           | Visible sidewalls only Other                                                                                                                              |                                                                                                                                                         |
| Liner Type: Thickness                                                                 | mil HDPE PVC XOther                                                                                                                                       | Unspecified                                                                                                                                             |
| 5 Alternative Method:                                                                 |                                                                                                                                                           |                                                                                                                                                         |
| Submittal of an exception request is req                                              | uired. Exceptions must be submitted to the Santa Fe Enviro                                                                                                | nmental Bureau office for consideration of approval.                                                                                                    |
| Form C-144                                                                            | Oil Conservation Division                                                                                                                                 | Page 1 of 5                                                                                                                                             |