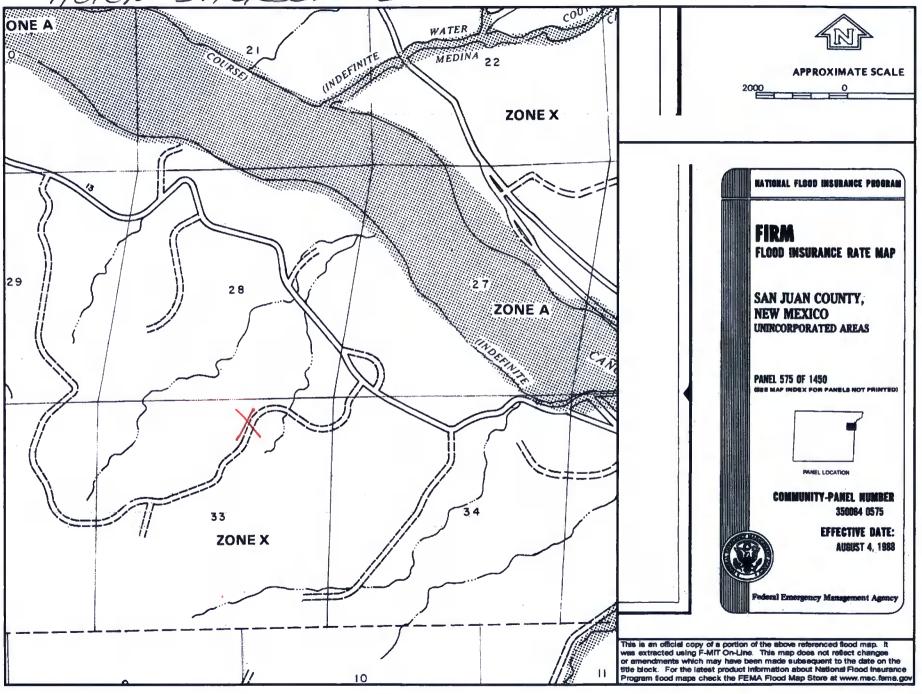

| environment. Nor does approval relieve the operator of its responsibility to comply with any other applicable                                                                                                                                                                                                                                                                                                                                                                                                                                                                                                                                                                                                                                                                                                                                                                                                                                                                                                                                                                                                                                                                                                                                                                                                                                                                                                                                                                                                                                                                                                                                                                                                                                                                                                                                                                                                                                                                                                                                                                                                                  | e governmental authority's rules, regulations or ordinances.             |
|--------------------------------------------------------------------------------------------------------------------------------------------------------------------------------------------------------------------------------------------------------------------------------------------------------------------------------------------------------------------------------------------------------------------------------------------------------------------------------------------------------------------------------------------------------------------------------------------------------------------------------------------------------------------------------------------------------------------------------------------------------------------------------------------------------------------------------------------------------------------------------------------------------------------------------------------------------------------------------------------------------------------------------------------------------------------------------------------------------------------------------------------------------------------------------------------------------------------------------------------------------------------------------------------------------------------------------------------------------------------------------------------------------------------------------------------------------------------------------------------------------------------------------------------------------------------------------------------------------------------------------------------------------------------------------------------------------------------------------------------------------------------------------------------------------------------------------------------------------------------------------------------------------------------------------------------------------------------------------------------------------------------------------------------------------------------------------------------------------------------------------|--------------------------------------------------------------------------|
| Operator: ConocoPhillips Company                                                                                                                                                                                                                                                                                                                                                                                                                                                                                                                                                                                                                                                                                                                                                                                                                                                                                                                                                                                                                                                                                                                                                                                                                                                                                                                                                                                                                                                                                                                                                                                                                                                                                                                                                                                                                                                                                                                                                                                                                                                                                               | OGRID#: 217817                                                           |
| Address: PO Box 4289, Farmington, NM 87499                                                                                                                                                                                                                                                                                                                                                                                                                                                                                                                                                                                                                                                                                                                                                                                                                                                                                                                                                                                                                                                                                                                                                                                                                                                                                                                                                                                                                                                                                                                                                                                                                                                                                                                                                                                                                                                                                                                                                                                                                                                                                     |                                                                          |
| Facility or well name: HELEN JACKSON 2E                                                                                                                                                                                                                                                                                                                                                                                                                                                                                                                                                                                                                                                                                                                                                                                                                                                                                                                                                                                                                                                                                                                                                                                                                                                                                                                                                                                                                                                                                                                                                                                                                                                                                                                                                                                                                                                                                                                                                                                                                                                                                        |                                                                          |
| API Number: 3004524931 OCD Permit Numb                                                                                                                                                                                                                                                                                                                                                                                                                                                                                                                                                                                                                                                                                                                                                                                                                                                                                                                                                                                                                                                                                                                                                                                                                                                                                                                                                                                                                                                                                                                                                                                                                                                                                                                                                                                                                                                                                                                                                                                                                                                                                         | per:                                                                     |
| U/L or Qtr/Qtr: B Section: 33 Township: 29N Range:                                                                                                                                                                                                                                                                                                                                                                                                                                                                                                                                                                                                                                                                                                                                                                                                                                                                                                                                                                                                                                                                                                                                                                                                                                                                                                                                                                                                                                                                                                                                                                                                                                                                                                                                                                                                                                                                                                                                                                                                                                                                             | _9W County: San Juan                                                     |
| Center of Proposed Design: Latitude: 36.686721°N Longitude:                                                                                                                                                                                                                                                                                                                                                                                                                                                                                                                                                                                                                                                                                                                                                                                                                                                                                                                                                                                                                                                                                                                                                                                                                                                                                                                                                                                                                                                                                                                                                                                                                                                                                                                                                                                                                                                                                                                                                                                                                                                                    | -107.78301°W NAD: X 1927 1983                                            |
| Surface Owner: X Federal State Private Tribal Trust or India                                                                                                                                                                                                                                                                                                                                                                                                                                                                                                                                                                                                                                                                                                                                                                                                                                                                                                                                                                                                                                                                                                                                                                                                                                                                                                                                                                                                                                                                                                                                                                                                                                                                                                                                                                                                                                                                                                                                                                                                                                                                   | an Allotment                                                             |
| String-Reinforced                                                                                                                                                                                                                                                                                                                                                                                                                                                                                                                                                                                                                                                                                                                                                                                                                                                                                                                                                                                                                                                                                                                                                                                                                                                                                                                                                                                                                                                                                                                                                                                                                                                                                                                                                                                                                                                                                                                                                                                                                                                                                                              | HDPE PVC Other  bbl Dimensions L x W x D                                 |
| notice of intent)  Drying Pad Above Ground Steel Tanks Haul-off Bins Other                                                                                                                                                                                                                                                                                                                                                                                                                                                                                                                                                                                                                                                                                                                                                                                                                                                                                                                                                                                                                                                                                                                                                                                                                                                                                                                                                                                                                                                                                                                                                                                                                                                                                                                                                                                                                                                                                                                                                                                                                                                     | o activities which require prior approval of a permit or  HDPE PVD Other |
| 4  X Below-grade tank: Subsection I of 19.15.17.11 NMAC                                                                                                                                                                                                                                                                                                                                                                                                                                                                                                                                                                                                                                                                                                                                                                                                                                                                                                                                                                                                                                                                                                                                                                                                                                                                                                                                                                                                                                                                                                                                                                                                                                                                                                                                                                                                                                                                                                                                                                                                                                                                        |                                                                          |
| Volume: 120 bbl Type of fluid: Produced Water                                                                                                                                                                                                                                                                                                                                                                                                                                                                                                                                                                                                                                                                                                                                                                                                                                                                                                                                                                                                                                                                                                                                                                                                                                                                                                                                                                                                                                                                                                                                                                                                                                                                                                                                                                                                                                                                                                                                                                                                                                                                                  |                                                                          |
| Tank Construction material: Metal                                                                                                                                                                                                                                                                                                                                                                                                                                                                                                                                                                                                                                                                                                                                                                                                                                                                                                                                                                                                                                                                                                                                                                                                                                                                                                                                                                                                                                                                                                                                                                                                                                                                                                                                                                                                                                                                                                                                                                                                                                                                                              |                                                                          |
| Secondary containment with leak detection X Visible sidewalls, liner, 6-inch lift and au                                                                                                                                                                                                                                                                                                                                                                                                                                                                                                                                                                                                                                                                                                                                                                                                                                                                                                                                                                                                                                                                                                                                                                                                                                                                                                                                                                                                                                                                                                                                                                                                                                                                                                                                                                                                                                                                                                                                                                                                                                       | tomatic overflow shut-off                                                |
| Visible sidewalls and liner Visible sidewalls only Other                                                                                                                                                                                                                                                                                                                                                                                                                                                                                                                                                                                                                                                                                                                                                                                                                                                                                                                                                                                                                                                                                                                                                                                                                                                                                                                                                                                                                                                                                                                                                                                                                                                                                                                                                                                                                                                                                                                                                                                                                                                                       |                                                                          |
| Liner Type: Thickness mil HDPE PVC X Other                                                                                                                                                                                                                                                                                                                                                                                                                                                                                                                                                                                                                                                                                                                                                                                                                                                                                                                                                                                                                                                                                                                                                                                                                                                                                                                                                                                                                                                                                                                                                                                                                                                                                                                                                                                                                                                                                                                                                                                                                                                                                     | Unspecified                                                              |
| 5  Alternative Method:  Submittal of an exception request is required. Exceptions must be submitted to the Santa Fe Environment of the Santa F | onmental Bureau office for consideration of approval.                    |