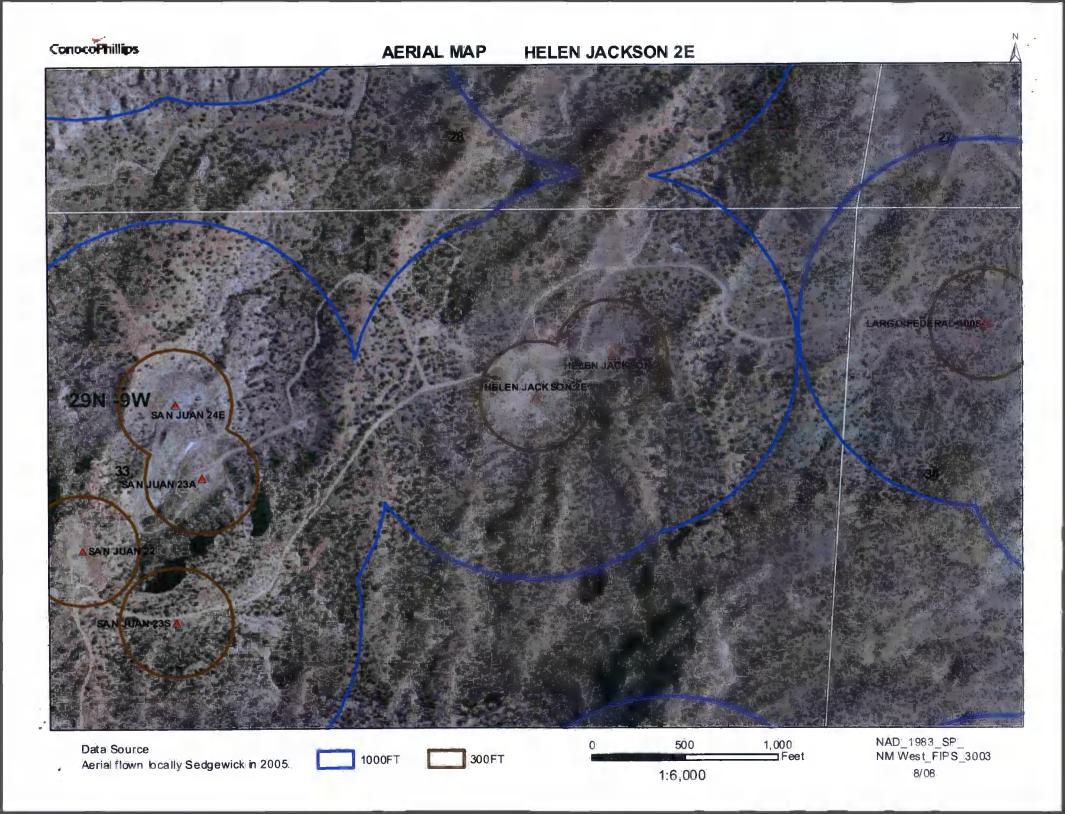

| Fencing: Subsection D of 19.15.17.11 NMAC (Applies to permanent pit, temporary pits, and below-grade tanks)  Chain link, six feet in height, two strands of barbed wire at top (Required if located within 1000 feet of a permanent residence, school, hospital, in Four foot height, four strands of barbed wire evenly spaced between one and four feet  X Alternate. Please specify 4 hog wire fencing topped with two strands barbed wire.                                                                                                                                                                                                                                                                     | istitution or A  | uirch)    |
|--------------------------------------------------------------------------------------------------------------------------------------------------------------------------------------------------------------------------------------------------------------------------------------------------------------------------------------------------------------------------------------------------------------------------------------------------------------------------------------------------------------------------------------------------------------------------------------------------------------------------------------------------------------------------------------------------------------------|------------------|-----------|
| Netting: Subsection E of 19.15.17.11 NMAC (Applies to permanent pits and permanent open top tanks)  X Screen Netting Other  Monthly inspections (If netting or screening is not physically feasible)                                                                                                                                                                                                                                                                                                                                                                                                                                                                                                               |                  |           |
| Signs: Subsection C of 19.15.17.11 NMAC  12" X 24", 2" lettering, providing Operator's name, site location, and emergency telephone numbers  X Signed in compliance with 19.15.3.103 NMAC                                                                                                                                                                                                                                                                                                                                                                                                                                                                                                                          |                  |           |
| Administrative Approvals and Exceptions:  Justifications and/or demonstrations of equivalency are required. Please refer to 19.15.17 NMAC for guidance.  Please check a box if one or more of the following is requested, if not leave blank:  X Administrative approval(s): Requests must be submitted to the appropriate division district of the Santa Fe Environmental Bureau office for core (Fencing/BGT Liner)  Exception(s): Requests must be submitted to the Santa Fe Environmental Bureau office for consideration of approval.                                                                                                                                                                         | isideration of a | approval. |
| 10                                                                                                                                                                                                                                                                                                                                                                                                                                                                                                                                                                                                                                                                                                                 |                  |           |
| Siting Criteria (regarding permitting): 19.15.17.10 NMAC Instructions: The applicant must demonstrate compliance for each siting criteria below in the application. Recommendations of acceptable source material are provided below. Requests regarding changes to certain siting criteria may require administrative approval from the appropriate district office or may be considered an exception which must be submitted to the Santa Fe Environmental Bureau Office for consideration of approval. Applicant must attach justification for request. Please refer to 19.15.17.10 NMAC for guidance. Siting criteria does not apply to drying pads or above grade-tanks associated with a closed-loop system. |                  |           |
| Ground water is less than 50 feet below the bottom of the temporary pit, permanent pit, or below-grade tank.  - NM Office of the State Engineer - iWATERS database search; USGS; Data obtained from nearby wells                                                                                                                                                                                                                                                                                                                                                                                                                                                                                                   | Yes              | XNo       |
| Within 300 feet of a continuously flowing watercourse, or 200 feet of any other watercourse, lakebed, sinkhole, or playa lake (measured from the ordinary high-water mark).  - Topographic map; Visual inspection (certification) of the proposed site                                                                                                                                                                                                                                                                                                                                                                                                                                                             | Yes              | XNo       |
| Within 300 feet from a permanent residence, school, hospital, institution, or church in existence at the time of initial application.                                                                                                                                                                                                                                                                                                                                                                                                                                                                                                                                                                              | Yes              | XNo       |
| (Applies to temporary, emergency, or cavitation pits and below-grade tunks)                                                                                                                                                                                                                                                                                                                                                                                                                                                                                                                                                                                                                                        | NA               |           |
| - Visual inspection (certification) of the proposed site; Aerial photo; Satellite image                                                                                                                                                                                                                                                                                                                                                                                                                                                                                                                                                                                                                            |                  |           |
| Within 1000 feet from a permanent residence, school, hospital, institution, or church in existence at the time of initial application.  (Applied to permanent pits)                                                                                                                                                                                                                                                                                                                                                                                                                                                                                                                                                | Yes              | No        |
| - Visual inspection (certification) of the proposed site; Aerial photo; Satellite image                                                                                                                                                                                                                                                                                                                                                                                                                                                                                                                                                                                                                            |                  |           |
| Within 500 horizonal feet of a private, domestic fresh water well or spring that less than five households use for domestic or stock watering purposes, or within 1000 horizontal feet of any other fresh water well or spring, in existence at the time of initial application.                                                                                                                                                                                                                                                                                                                                                                                                                                   | Yes              | XNo       |
| - NM Office of the State Engineer - iWATERS database search; Visual inspection (certification) of the proposed site.                                                                                                                                                                                                                                                                                                                                                                                                                                                                                                                                                                                               |                  |           |
| Within incorporated municipal boundaries or within a defined municipal fresh water well field covered under a municipal ordinance adopted pursuant to NMSA 1978, Section 3-27-3, as amended  - Written confirmation or verification from the municipality; Written approval obtained from the municipality                                                                                                                                                                                                                                                                                                                                                                                                         | Yes              | XNo       |
| Within 500 feet of a wetland.  - US Fish and Wildlife Wetland Identification map; Topographic map; Visual inspection (certification) of the proposed site                                                                                                                                                                                                                                                                                                                                                                                                                                                                                                                                                          | Yes              | XNo       |
| Within the area overlying a subsurface mine.  - Written confirmation or verification or map from the NM EMNRD - Mining and Mineral Division                                                                                                                                                                                                                                                                                                                                                                                                                                                                                                                                                                        | Yes              | XNo       |
| Within an unstable area.  - Engineering measures incorporated into the design; NM Bureau of Geology & Mineral Resources; USGS; NM Geological                                                                                                                                                                                                                                                                                                                                                                                                                                                                                                                                                                       | Yes              | XNo       |
| Society; Topographic map                                                                                                                                                                                                                                                                                                                                                                                                                                                                                                                                                                                                                                                                                           | <b>—</b>         |           |
| Within a 100-year floodplain - FEMA map                                                                                                                                                                                                                                                                                                                                                                                                                                                                                                                                                                                                                                                                            | Yes              | XNo       |