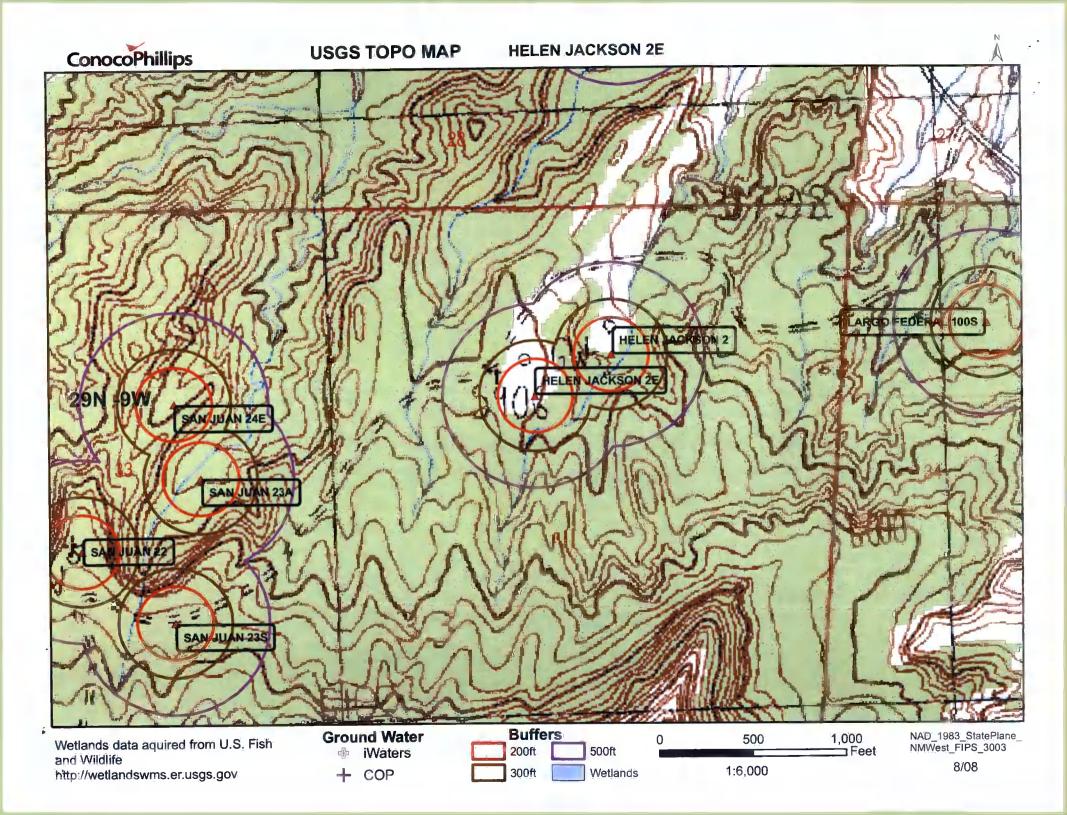

| Fencing: Subsection D of 19.15.17.11 NMAC (Applies to permanent pit, temporary pits, and below-grade tanks)  Chain link, six feet in height, two strands of barbed wire at top (Required if located within 1000 feet of a permanent residence, school, hospital, in Four foot height, four strands of barbed wire evenly spaced between one and four feet  X Alternate. Please specify 4 hog wire fencing topped with two strands barbed wire.                                                                                                                                                                                                                                                                     | istitution or A  | uirch)    |
|--------------------------------------------------------------------------------------------------------------------------------------------------------------------------------------------------------------------------------------------------------------------------------------------------------------------------------------------------------------------------------------------------------------------------------------------------------------------------------------------------------------------------------------------------------------------------------------------------------------------------------------------------------------------------------------------------------------------|------------------|-----------|
| Netting: Subsection E of 19.15.17.11 NMAC (Applies to permanent pits and permanent open top tanks)  X Screen Netting Other  Monthly inspections (If netting or screening is not physically feasible)                                                                                                                                                                                                                                                                                                                                                                                                                                                                                                               |                  |           |
| Signs: Subsection C of 19.15.17.11 NMAC  12" X 24", 2" lettering, providing Operator's name, site location, and emergency telephone numbers  X Signed in compliance with 19.15.3.103 NMAC                                                                                                                                                                                                                                                                                                                                                                                                                                                                                                                          |                  |           |
| Administrative Approvals and Exceptions:  Justifications and/or demonstrations of equivalency are required. Please refer to 19.15.17 NMAC for guidance.  Please check a box if one or more of the following is requested, if not leave blank:  X Administrative approval(s): Requests must be submitted to the appropriate division district of the Santa Fe Environmental Bureau office for core (Fencing/BGT Liner)  Exception(s): Requests must be submitted to the Santa Fe Environmental Bureau office for consideration of approval.                                                                                                                                                                         | isideration of a | approval. |
| 10                                                                                                                                                                                                                                                                                                                                                                                                                                                                                                                                                                                                                                                                                                                 |                  |           |
| Siting Criteria (regarding permitting): 19.15.17.10 NMAC Instructions: The applicant must demonstrate compliance for each siting criteria below in the application. Recommendations of acceptable source material are provided below. Requests regarding changes to certain siting criteria may require administrative approval from the appropriate district office or may be considered an exception which must be submitted to the Santa Fe Environmental Bureau Office for consideration of approval. Applicant must attach justification for request. Please refer to 19.15.17.10 NMAC for guidance. Siting criteria does not apply to drying pads or above grade-tanks associated with a closed-loop system. |                  |           |
| Ground water is less than 50 feet below the bottom of the temporary pit, permanent pit, or below-grade tank.  - NM Office of the State Engineer - iWATERS database search; USGS; Data obtained from nearby wells                                                                                                                                                                                                                                                                                                                                                                                                                                                                                                   | Yes              | XNo       |
| Within 300 feet of a continuously flowing watercourse, or 200 feet of any other watercourse, lakebed, sinkhole, or playa lake (measured from the ordinary high-water mark).  - Topographic map; Visual inspection (certification) of the proposed site                                                                                                                                                                                                                                                                                                                                                                                                                                                             | Yes              | XNo       |
| Within 300 feet from a permanent residence, school, hospital, institution, or church in existence at the time of initial application.                                                                                                                                                                                                                                                                                                                                                                                                                                                                                                                                                                              | Yes              | XNo       |
| (Applies to temporary, emergency, or cavitation pits and below-grade tunks)                                                                                                                                                                                                                                                                                                                                                                                                                                                                                                                                                                                                                                        | NA               |           |
| - Visual inspection (certification) of the proposed site; Aerial photo; Satellite image                                                                                                                                                                                                                                                                                                                                                                                                                                                                                                                                                                                                                            |                  |           |
| Within 1000 feet from a permanent residence, school, hospital, institution, or church in existence at the time of initial application.  (Applied to permanent pits)                                                                                                                                                                                                                                                                                                                                                                                                                                                                                                                                                | Yes              | No        |
| - Visual inspection (certification) of the proposed site; Aerial photo; Satellite image                                                                                                                                                                                                                                                                                                                                                                                                                                                                                                                                                                                                                            |                  |           |
| Within 500 horizonal feet of a private, domestic fresh water well or spring that less than five households use for domestic or stock watering purposes, or within 1000 horizontal feet of any other fresh water well or spring, in existence at the time of initial application.                                                                                                                                                                                                                                                                                                                                                                                                                                   | Yes              | XNo       |
| - NM Office of the State Engineer - iWATERS database search; Visual inspection (certification) of the proposed site.                                                                                                                                                                                                                                                                                                                                                                                                                                                                                                                                                                                               |                  |           |
| Within incorporated municipal boundaries or within a defined municipal fresh water well field covered under a municipal ordinance adopted pursuant to NMSA 1978, Section 3-27-3, as amended  - Written confirmation or verification from the municipality; Written approval obtained from the municipality                                                                                                                                                                                                                                                                                                                                                                                                         | Yes              | XNo       |
| Within 500 feet of a wetland.  - US Fish and Wildlife Wetland Identification map; Topographic map; Visual inspection (certification) of the proposed site                                                                                                                                                                                                                                                                                                                                                                                                                                                                                                                                                          | Yes              | XNo       |
| Within the area overlying a subsurface mine.  - Written confirmation or verification or map from the NM EMNRD - Mining and Mineral Division                                                                                                                                                                                                                                                                                                                                                                                                                                                                                                                                                                        | Yes              | XNo       |
| Within an unstable area.  - Engineering measures incorporated into the design; NM Bureau of Geology & Mineral Resources; USGS; NM Geological                                                                                                                                                                                                                                                                                                                                                                                                                                                                                                                                                                       | Yes              | XNo       |
| Society; Topographic map                                                                                                                                                                                                                                                                                                                                                                                                                                                                                                                                                                                                                                                                                           | <b>—</b>         |           |
| Within a 100-year floodplain - FEMA map                                                                                                                                                                                                                                                                                                                                                                                                                                                                                                                                                                                                                                                                            | Yes              | XNo       |