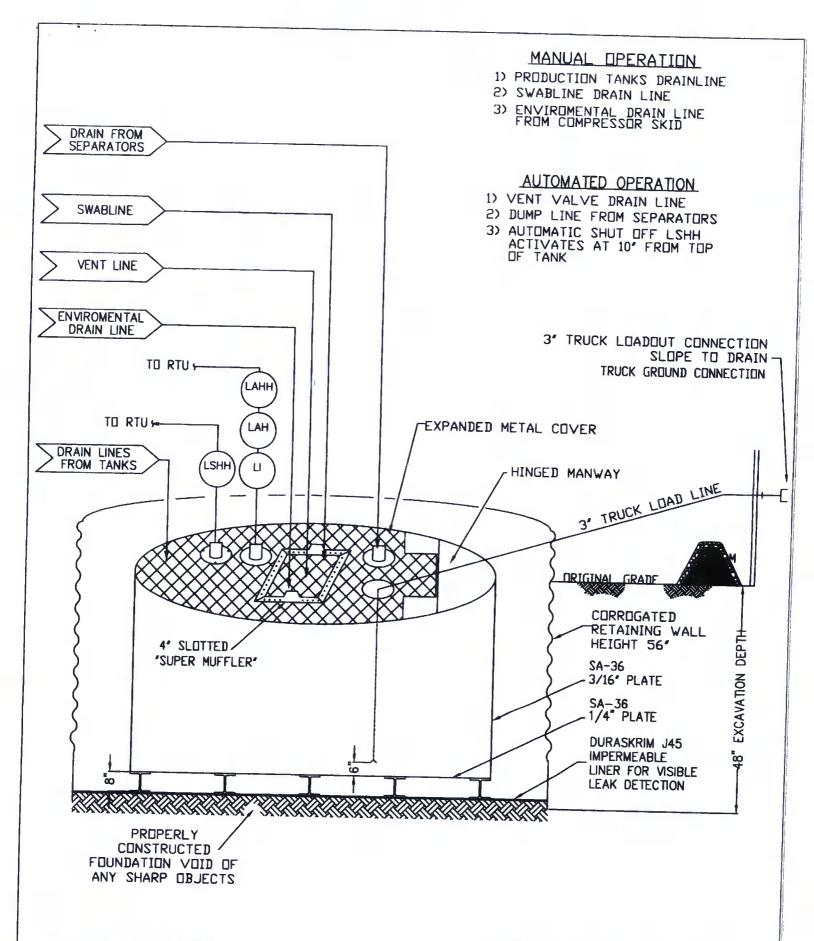

| environment. Nor does approval relieve the operator of its responsibility to comply with any other applicable                                                                                                                                                                                                                                                                                                                                                                                                                                                                                                                                                                                                                                                                                                                                                                                                                                                                                                                                                                                                                                                                                                                                                                                                                                                                                                                                                                                                                                                                                                                                                                                                                                                                                                                                                                                                                                                                                                                                                                                                                  | e governmental authority's rules, regulations or ordinances.             |
|--------------------------------------------------------------------------------------------------------------------------------------------------------------------------------------------------------------------------------------------------------------------------------------------------------------------------------------------------------------------------------------------------------------------------------------------------------------------------------------------------------------------------------------------------------------------------------------------------------------------------------------------------------------------------------------------------------------------------------------------------------------------------------------------------------------------------------------------------------------------------------------------------------------------------------------------------------------------------------------------------------------------------------------------------------------------------------------------------------------------------------------------------------------------------------------------------------------------------------------------------------------------------------------------------------------------------------------------------------------------------------------------------------------------------------------------------------------------------------------------------------------------------------------------------------------------------------------------------------------------------------------------------------------------------------------------------------------------------------------------------------------------------------------------------------------------------------------------------------------------------------------------------------------------------------------------------------------------------------------------------------------------------------------------------------------------------------------------------------------------------------|--------------------------------------------------------------------------|
| Operator: ConocoPhillips Company                                                                                                                                                                                                                                                                                                                                                                                                                                                                                                                                                                                                                                                                                                                                                                                                                                                                                                                                                                                                                                                                                                                                                                                                                                                                                                                                                                                                                                                                                                                                                                                                                                                                                                                                                                                                                                                                                                                                                                                                                                                                                               | OGRID#: 217817                                                           |
| Address: PO Box 4289, Farmington, NM 87499                                                                                                                                                                                                                                                                                                                                                                                                                                                                                                                                                                                                                                                                                                                                                                                                                                                                                                                                                                                                                                                                                                                                                                                                                                                                                                                                                                                                                                                                                                                                                                                                                                                                                                                                                                                                                                                                                                                                                                                                                                                                                     |                                                                          |
| Facility or well name: HELEN JACKSON 2E                                                                                                                                                                                                                                                                                                                                                                                                                                                                                                                                                                                                                                                                                                                                                                                                                                                                                                                                                                                                                                                                                                                                                                                                                                                                                                                                                                                                                                                                                                                                                                                                                                                                                                                                                                                                                                                                                                                                                                                                                                                                                        |                                                                          |
| API Number: 3004524931 OCD Permit Numb                                                                                                                                                                                                                                                                                                                                                                                                                                                                                                                                                                                                                                                                                                                                                                                                                                                                                                                                                                                                                                                                                                                                                                                                                                                                                                                                                                                                                                                                                                                                                                                                                                                                                                                                                                                                                                                                                                                                                                                                                                                                                         | per:                                                                     |
| U/L or Qtr/Qtr: B Section: 33 Township: 29N Range:                                                                                                                                                                                                                                                                                                                                                                                                                                                                                                                                                                                                                                                                                                                                                                                                                                                                                                                                                                                                                                                                                                                                                                                                                                                                                                                                                                                                                                                                                                                                                                                                                                                                                                                                                                                                                                                                                                                                                                                                                                                                             | _9W County: San Juan                                                     |
| Center of Proposed Design: Latitude: 36.686721°N Longitude:                                                                                                                                                                                                                                                                                                                                                                                                                                                                                                                                                                                                                                                                                                                                                                                                                                                                                                                                                                                                                                                                                                                                                                                                                                                                                                                                                                                                                                                                                                                                                                                                                                                                                                                                                                                                                                                                                                                                                                                                                                                                    | -107.78301°W NAD: X 1927 1983                                            |
| Surface Owner: X Federal State Private Tribal Trust or India                                                                                                                                                                                                                                                                                                                                                                                                                                                                                                                                                                                                                                                                                                                                                                                                                                                                                                                                                                                                                                                                                                                                                                                                                                                                                                                                                                                                                                                                                                                                                                                                                                                                                                                                                                                                                                                                                                                                                                                                                                                                   | an Allotment                                                             |
| String-Reinforced                                                                                                                                                                                                                                                                                                                                                                                                                                                                                                                                                                                                                                                                                                                                                                                                                                                                                                                                                                                                                                                                                                                                                                                                                                                                                                                                                                                                                                                                                                                                                                                                                                                                                                                                                                                                                                                                                                                                                                                                                                                                                                              | HDPE PVC Other  bbl Dimensions L x W x D                                 |
| notice of intent)  Drying Pad Above Ground Steel Tanks Haul-off Bins Other                                                                                                                                                                                                                                                                                                                                                                                                                                                                                                                                                                                                                                                                                                                                                                                                                                                                                                                                                                                                                                                                                                                                                                                                                                                                                                                                                                                                                                                                                                                                                                                                                                                                                                                                                                                                                                                                                                                                                                                                                                                     | o activities which require prior approval of a permit or  HDPE PVD Other |
| 4  X Below-grade tank: Subsection I of 19.15.17.11 NMAC                                                                                                                                                                                                                                                                                                                                                                                                                                                                                                                                                                                                                                                                                                                                                                                                                                                                                                                                                                                                                                                                                                                                                                                                                                                                                                                                                                                                                                                                                                                                                                                                                                                                                                                                                                                                                                                                                                                                                                                                                                                                        |                                                                          |
| Volume: 120 bbl Type of fluid: Produced Water                                                                                                                                                                                                                                                                                                                                                                                                                                                                                                                                                                                                                                                                                                                                                                                                                                                                                                                                                                                                                                                                                                                                                                                                                                                                                                                                                                                                                                                                                                                                                                                                                                                                                                                                                                                                                                                                                                                                                                                                                                                                                  |                                                                          |
| Tank Construction material: Metal                                                                                                                                                                                                                                                                                                                                                                                                                                                                                                                                                                                                                                                                                                                                                                                                                                                                                                                                                                                                                                                                                                                                                                                                                                                                                                                                                                                                                                                                                                                                                                                                                                                                                                                                                                                                                                                                                                                                                                                                                                                                                              |                                                                          |
| Secondary containment with leak detection X Visible sidewalls, liner, 6-inch lift and au                                                                                                                                                                                                                                                                                                                                                                                                                                                                                                                                                                                                                                                                                                                                                                                                                                                                                                                                                                                                                                                                                                                                                                                                                                                                                                                                                                                                                                                                                                                                                                                                                                                                                                                                                                                                                                                                                                                                                                                                                                       | tomatic overflow shut-off                                                |
| Visible sidewalls and liner Visible sidewalls only Other                                                                                                                                                                                                                                                                                                                                                                                                                                                                                                                                                                                                                                                                                                                                                                                                                                                                                                                                                                                                                                                                                                                                                                                                                                                                                                                                                                                                                                                                                                                                                                                                                                                                                                                                                                                                                                                                                                                                                                                                                                                                       |                                                                          |
| Liner Type: Thickness mil HDPE PVC X Other                                                                                                                                                                                                                                                                                                                                                                                                                                                                                                                                                                                                                                                                                                                                                                                                                                                                                                                                                                                                                                                                                                                                                                                                                                                                                                                                                                                                                                                                                                                                                                                                                                                                                                                                                                                                                                                                                                                                                                                                                                                                                     | Unspecified                                                              |
| 5  Alternative Method:  Submittal of an exception request is required. Exceptions must be submitted to the Santa Fe Environment of the Santa F | onmental Bureau office for consideration of approval.                    |