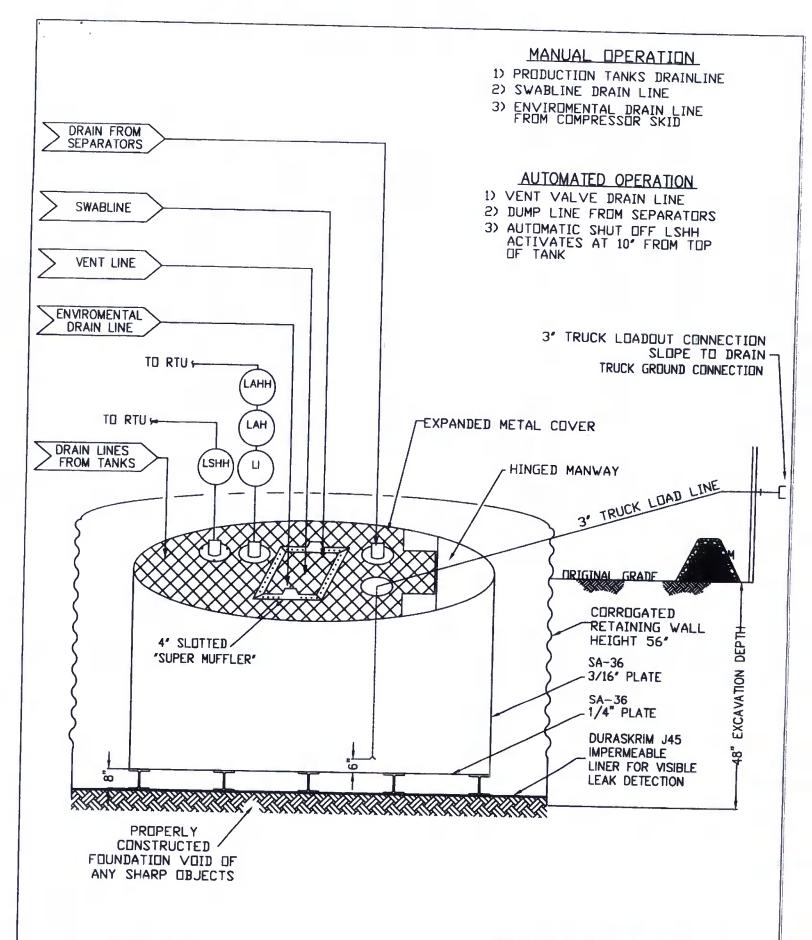

Form C-144 Oil Conservation Decision

Page Vol 5

| 16                                                                                                                                                                                                                         |                                                                                                                                                                                                                                                                                                                                                                                                                                                                                                                                                                                                                                                                                                                                                                                                                                                                                                                                                                                                                                                                                                                                                                                                                                                                                                                                                                                                                                                                                                                                                                                                                                                                                                                                                                                                                                                                                                                                                                                                                                                                                                                               |                                         |
|----------------------------------------------------------------------------------------------------------------------------------------------------------------------------------------------------------------------------|-------------------------------------------------------------------------------------------------------------------------------------------------------------------------------------------------------------------------------------------------------------------------------------------------------------------------------------------------------------------------------------------------------------------------------------------------------------------------------------------------------------------------------------------------------------------------------------------------------------------------------------------------------------------------------------------------------------------------------------------------------------------------------------------------------------------------------------------------------------------------------------------------------------------------------------------------------------------------------------------------------------------------------------------------------------------------------------------------------------------------------------------------------------------------------------------------------------------------------------------------------------------------------------------------------------------------------------------------------------------------------------------------------------------------------------------------------------------------------------------------------------------------------------------------------------------------------------------------------------------------------------------------------------------------------------------------------------------------------------------------------------------------------------------------------------------------------------------------------------------------------------------------------------------------------------------------------------------------------------------------------------------------------------------------------------------------------------------------------------------------------|-----------------------------------------|
| Waste Removal Closure For Closed-loop Systems That Utilize Above<br>Instructions: Please identify the facility or facilities for the disposal of lie                                                                       | <u>• Ground Steel Tanks or Haul-off Bins Only:</u> (19:15.17.13.D NMAC)<br>quids, drilling fluids and drill cuttings. Use attachment if more than two                                                                                                                                                                                                                                                                                                                                                                                                                                                                                                                                                                                                                                                                                                                                                                                                                                                                                                                                                                                                                                                                                                                                                                                                                                                                                                                                                                                                                                                                                                                                                                                                                                                                                                                                                                                                                                                                                                                                                                         | )<br>) facilities                       |
| are required.                                                                                                                                                                                                              |                                                                                                                                                                                                                                                                                                                                                                                                                                                                                                                                                                                                                                                                                                                                                                                                                                                                                                                                                                                                                                                                                                                                                                                                                                                                                                                                                                                                                                                                                                                                                                                                                                                                                                                                                                                                                                                                                                                                                                                                                                                                                                                               |                                         |
| Disposal Facility Name:                                                                                                                                                                                                    |                                                                                                                                                                                                                                                                                                                                                                                                                                                                                                                                                                                                                                                                                                                                                                                                                                                                                                                                                                                                                                                                                                                                                                                                                                                                                                                                                                                                                                                                                                                                                                                                                                                                                                                                                                                                                                                                                                                                                                                                                                                                                                                               |                                         |
| Disposal Facility Name:                                                                                                                                                                                                    |                                                                                                                                                                                                                                                                                                                                                                                                                                                                                                                                                                                                                                                                                                                                                                                                                                                                                                                                                                                                                                                                                                                                                                                                                                                                                                                                                                                                                                                                                                                                                                                                                                                                                                                                                                                                                                                                                                                                                                                                                                                                                                                               |                                         |
| Will any of the proposed closed-loop system operations and associ                                                                                                                                                          |                                                                                                                                                                                                                                                                                                                                                                                                                                                                                                                                                                                                                                                                                                                                                                                                                                                                                                                                                                                                                                                                                                                                                                                                                                                                                                                                                                                                                                                                                                                                                                                                                                                                                                                                                                                                                                                                                                                                                                                                                                                                                                                               | service and operations?                 |
| Required for impacted areas which will not be used for future service an                                                                                                                                                   |                                                                                                                                                                                                                                                                                                                                                                                                                                                                                                                                                                                                                                                                                                                                                                                                                                                                                                                                                                                                                                                                                                                                                                                                                                                                                                                                                                                                                                                                                                                                                                                                                                                                                                                                                                                                                                                                                                                                                                                                                                                                                                                               |                                         |
| Re-vegetation Plan - based upon the appropriate requireme                                                                                                                                                                  | the appropriate requirements of Subsection H of 19.15.17.13 NM.                                                                                                                                                                                                                                                                                                                                                                                                                                                                                                                                                                                                                                                                                                                                                                                                                                                                                                                                                                                                                                                                                                                                                                                                                                                                                                                                                                                                                                                                                                                                                                                                                                                                                                                                                                                                                                                                                                                                                                                                                                                               | AC                                      |
| Site Reclamation Plan - based upon the appropriate require                                                                                                                                                                 |                                                                                                                                                                                                                                                                                                                                                                                                                                                                                                                                                                                                                                                                                                                                                                                                                                                                                                                                                                                                                                                                                                                                                                                                                                                                                                                                                                                                                                                                                                                                                                                                                                                                                                                                                                                                                                                                                                                                                                                                                                                                                                                               |                                         |
| 17  Siting Criteria (Regarding on-site closure methods only: 19.15  Instructions: Each siting criteria requires a demonstration of compliance in the                                                                       | .17.10 NMAC<br>closure plan. Recommendations of acceptable source material are provided be                                                                                                                                                                                                                                                                                                                                                                                                                                                                                                                                                                                                                                                                                                                                                                                                                                                                                                                                                                                                                                                                                                                                                                                                                                                                                                                                                                                                                                                                                                                                                                                                                                                                                                                                                                                                                                                                                                                                                                                                                                    | vlase Reauests revarding changes to     |
| certain siting criteria may require administrative approval from the appropriate<br>for consideration of approval. Justifications and/or demonstrations of equivalent                                                      | district office or may be considered an exception which must be submitted to the                                                                                                                                                                                                                                                                                                                                                                                                                                                                                                                                                                                                                                                                                                                                                                                                                                                                                                                                                                                                                                                                                                                                                                                                                                                                                                                                                                                                                                                                                                                                                                                                                                                                                                                                                                                                                                                                                                                                                                                                                                              | ne Santa Fe Environmental Bureau office |
| Ground water is less than 50 feet below the bottom of the buried w                                                                                                                                                         | aste.                                                                                                                                                                                                                                                                                                                                                                                                                                                                                                                                                                                                                                                                                                                                                                                                                                                                                                                                                                                                                                                                                                                                                                                                                                                                                                                                                                                                                                                                                                                                                                                                                                                                                                                                                                                                                                                                                                                                                                                                                                                                                                                         | Yes No                                  |
| - NM Office of the State Engineer - iWATERS database search; US                                                                                                                                                            | GS: Data obtained from nearby wells                                                                                                                                                                                                                                                                                                                                                                                                                                                                                                                                                                                                                                                                                                                                                                                                                                                                                                                                                                                                                                                                                                                                                                                                                                                                                                                                                                                                                                                                                                                                                                                                                                                                                                                                                                                                                                                                                                                                                                                                                                                                                           | N/A                                     |
| Ground water is between 50 and 100 feet below the bottom of the                                                                                                                                                            | buried waste                                                                                                                                                                                                                                                                                                                                                                                                                                                                                                                                                                                                                                                                                                                                                                                                                                                                                                                                                                                                                                                                                                                                                                                                                                                                                                                                                                                                                                                                                                                                                                                                                                                                                                                                                                                                                                                                                                                                                                                                                                                                                                                  | Yes No                                  |
| NM Office of the State Engineer - iWATERS database search; USG                                                                                                                                                             |                                                                                                                                                                                                                                                                                                                                                                                                                                                                                                                                                                                                                                                                                                                                                                                                                                                                                                                                                                                                                                                                                                                                                                                                                                                                                                                                                                                                                                                                                                                                                                                                                                                                                                                                                                                                                                                                                                                                                                                                                                                                                                                               | N/A                                     |
|                                                                                                                                                                                                                            |                                                                                                                                                                                                                                                                                                                                                                                                                                                                                                                                                                                                                                                                                                                                                                                                                                                                                                                                                                                                                                                                                                                                                                                                                                                                                                                                                                                                                                                                                                                                                                                                                                                                                                                                                                                                                                                                                                                                                                                                                                                                                                                               |                                         |
| Ground water is more than 100 feet below the bottom of the buried  NM Office of the State Engineer - iWATERS database search; USC                                                                                          |                                                                                                                                                                                                                                                                                                                                                                                                                                                                                                                                                                                                                                                                                                                                                                                                                                                                                                                                                                                                                                                                                                                                                                                                                                                                                                                                                                                                                                                                                                                                                                                                                                                                                                                                                                                                                                                                                                                                                                                                                                                                                                                               | Yes No                                  |
|                                                                                                                                                                                                                            |                                                                                                                                                                                                                                                                                                                                                                                                                                                                                                                                                                                                                                                                                                                                                                                                                                                                                                                                                                                                                                                                                                                                                                                                                                                                                                                                                                                                                                                                                                                                                                                                                                                                                                                                                                                                                                                                                                                                                                                                                                                                                                                               | ∐N/A                                    |
| Within 300 feet of a continuously flowing watercourse, or 200 feet of any (measured from the ordinary high-water mark).                                                                                                    | other significant watercourse or lakebed, sinkhole, or playa lake                                                                                                                                                                                                                                                                                                                                                                                                                                                                                                                                                                                                                                                                                                                                                                                                                                                                                                                                                                                                                                                                                                                                                                                                                                                                                                                                                                                                                                                                                                                                                                                                                                                                                                                                                                                                                                                                                                                                                                                                                                                             | Yes No                                  |
| - Topographic map; Visual inspection (certification) of the proposed                                                                                                                                                       |                                                                                                                                                                                                                                                                                                                                                                                                                                                                                                                                                                                                                                                                                                                                                                                                                                                                                                                                                                                                                                                                                                                                                                                                                                                                                                                                                                                                                                                                                                                                                                                                                                                                                                                                                                                                                                                                                                                                                                                                                                                                                                                               |                                         |
| Within 300 feet from a permanent residence, school, hospital, institution, - Visual inspection (certification) of the proposed site; Aerial photo; s                                                                       |                                                                                                                                                                                                                                                                                                                                                                                                                                                                                                                                                                                                                                                                                                                                                                                                                                                                                                                                                                                                                                                                                                                                                                                                                                                                                                                                                                                                                                                                                                                                                                                                                                                                                                                                                                                                                                                                                                                                                                                                                                                                                                                               | Yes No                                  |
|                                                                                                                                                                                                                            |                                                                                                                                                                                                                                                                                                                                                                                                                                                                                                                                                                                                                                                                                                                                                                                                                                                                                                                                                                                                                                                                                                                                                                                                                                                                                                                                                                                                                                                                                                                                                                                                                                                                                                                                                                                                                                                                                                                                                                                                                                                                                                                               | Yes No                                  |
| Within 500 horizontal feet of a private, domestic fresh water well or sprin purposes, or within 1000 horizontal fee of any other fresh water well or sp - NM Office of the State Engineer - iWATERS database; Visual inspe | oring, in existence at the time of the initial application.                                                                                                                                                                                                                                                                                                                                                                                                                                                                                                                                                                                                                                                                                                                                                                                                                                                                                                                                                                                                                                                                                                                                                                                                                                                                                                                                                                                                                                                                                                                                                                                                                                                                                                                                                                                                                                                                                                                                                                                                                                                                   |                                         |
| Within incorporated municipal boundaries or within a defined municipal pursuant to NMSA 1978, Section 3-27-3, as amended.                                                                                                  | fresh water well field covered under a municipal ordinance adopted                                                                                                                                                                                                                                                                                                                                                                                                                                                                                                                                                                                                                                                                                                                                                                                                                                                                                                                                                                                                                                                                                                                                                                                                                                                                                                                                                                                                                                                                                                                                                                                                                                                                                                                                                                                                                                                                                                                                                                                                                                                            | Yes No                                  |
| Written confirmation or verification from the municipality; Written                                                                                                                                                        | approval obtained from the municipality                                                                                                                                                                                                                                                                                                                                                                                                                                                                                                                                                                                                                                                                                                                                                                                                                                                                                                                                                                                                                                                                                                                                                                                                                                                                                                                                                                                                                                                                                                                                                                                                                                                                                                                                                                                                                                                                                                                                                                                                                                                                                       |                                         |
| Within 500 feet of a wetland                                                                                                                                                                                               | Winnelling ration of a strong to the strong | Yes No                                  |
| <ul> <li>US Fish and Wildlife Wetland Identification map; Topographic map</li> <li>Within the area overlying a subsurface mine.</li> </ul>                                                                                 | ( visual inspection (certification) of the proposed site                                                                                                                                                                                                                                                                                                                                                                                                                                                                                                                                                                                                                                                                                                                                                                                                                                                                                                                                                                                                                                                                                                                                                                                                                                                                                                                                                                                                                                                                                                                                                                                                                                                                                                                                                                                                                                                                                                                                                                                                                                                                      |                                         |
| - Written confiramtion or verification or map from the NM EMNRD-1                                                                                                                                                          | Mining and Mineral Division                                                                                                                                                                                                                                                                                                                                                                                                                                                                                                                                                                                                                                                                                                                                                                                                                                                                                                                                                                                                                                                                                                                                                                                                                                                                                                                                                                                                                                                                                                                                                                                                                                                                                                                                                                                                                                                                                                                                                                                                                                                                                                   | Yes No                                  |
| Within an unstable area.                                                                                                                                                                                                   |                                                                                                                                                                                                                                                                                                                                                                                                                                                                                                                                                                                                                                                                                                                                                                                                                                                                                                                                                                                                                                                                                                                                                                                                                                                                                                                                                                                                                                                                                                                                                                                                                                                                                                                                                                                                                                                                                                                                                                                                                                                                                                                               | Tyes TNo                                |
| <ul> <li>Engineering measures incorporated into the design; NM Bureau of C<br/>Topographic map</li> </ul>                                                                                                                  | icology & Mineral Resources; USGS; NM Geological Society;                                                                                                                                                                                                                                                                                                                                                                                                                                                                                                                                                                                                                                                                                                                                                                                                                                                                                                                                                                                                                                                                                                                                                                                                                                                                                                                                                                                                                                                                                                                                                                                                                                                                                                                                                                                                                                                                                                                                                                                                                                                                     |                                         |
| Within a 100-year floodplain. FEMA map                                                                                                                                                                                     |                                                                                                                                                                                                                                                                                                                                                                                                                                                                                                                                                                                                                                                                                                                                                                                                                                                                                                                                                                                                                                                                                                                                                                                                                                                                                                                                                                                                                                                                                                                                                                                                                                                                                                                                                                                                                                                                                                                                                                                                                                                                                                                               | Yes No                                  |
| 18                                                                                                                                                                                                                         |                                                                                                                                                                                                                                                                                                                                                                                                                                                                                                                                                                                                                                                                                                                                                                                                                                                                                                                                                                                                                                                                                                                                                                                                                                                                                                                                                                                                                                                                                                                                                                                                                                                                                                                                                                                                                                                                                                                                                                                                                                                                                                                               |                                         |
| On-Site Closure Plan Checklist: (19.15.17.13 NMAC) Instruction by a check mark in the box, that the documents are attached.                                                                                                | ons: Each of the following items must bee attached to the closur                                                                                                                                                                                                                                                                                                                                                                                                                                                                                                                                                                                                                                                                                                                                                                                                                                                                                                                                                                                                                                                                                                                                                                                                                                                                                                                                                                                                                                                                                                                                                                                                                                                                                                                                                                                                                                                                                                                                                                                                                                                              | re plan. Please indicate,               |
| Siting Criteria Compliance Demonstrations - based upon the                                                                                                                                                                 |                                                                                                                                                                                                                                                                                                                                                                                                                                                                                                                                                                                                                                                                                                                                                                                                                                                                                                                                                                                                                                                                                                                                                                                                                                                                                                                                                                                                                                                                                                                                                                                                                                                                                                                                                                                                                                                                                                                                                                                                                                                                                                                               |                                         |
| Proof of Surface Owner Notice - based upon the appropriate                                                                                                                                                                 | requirements of Subsection F of 19.15.17.13 NMAC                                                                                                                                                                                                                                                                                                                                                                                                                                                                                                                                                                                                                                                                                                                                                                                                                                                                                                                                                                                                                                                                                                                                                                                                                                                                                                                                                                                                                                                                                                                                                                                                                                                                                                                                                                                                                                                                                                                                                                                                                                                                              |                                         |
| Construction/Design Plan of Burial Trench (if applicable) ba                                                                                                                                                               | sed upon the appropriate requirements of 19.15.17.11 NMAC                                                                                                                                                                                                                                                                                                                                                                                                                                                                                                                                                                                                                                                                                                                                                                                                                                                                                                                                                                                                                                                                                                                                                                                                                                                                                                                                                                                                                                                                                                                                                                                                                                                                                                                                                                                                                                                                                                                                                                                                                                                                     |                                         |
| Construction/Design Plan of Temporary Pit (for in place burn                                                                                                                                                               | al of a drying pad) - based upon the appropriate requirements of 1                                                                                                                                                                                                                                                                                                                                                                                                                                                                                                                                                                                                                                                                                                                                                                                                                                                                                                                                                                                                                                                                                                                                                                                                                                                                                                                                                                                                                                                                                                                                                                                                                                                                                                                                                                                                                                                                                                                                                                                                                                                            | 9.15.17.11 NMAC                         |
| Protocols and Procedures - based upon the appropriate requir                                                                                                                                                               |                                                                                                                                                                                                                                                                                                                                                                                                                                                                                                                                                                                                                                                                                                                                                                                                                                                                                                                                                                                                                                                                                                                                                                                                                                                                                                                                                                                                                                                                                                                                                                                                                                                                                                                                                                                                                                                                                                                                                                                                                                                                                                                               |                                         |
|                                                                                                                                                                                                                            | appropriate requirements of Subsection F of 19.15.17.13 NMAC                                                                                                                                                                                                                                                                                                                                                                                                                                                                                                                                                                                                                                                                                                                                                                                                                                                                                                                                                                                                                                                                                                                                                                                                                                                                                                                                                                                                                                                                                                                                                                                                                                                                                                                                                                                                                                                                                                                                                                                                                                                                  |                                         |
| Waste Material Sampling Plan - based upon the appropriate i                                                                                                                                                                | requirements of Subsection F of 19.15.17.13 NMAC                                                                                                                                                                                                                                                                                                                                                                                                                                                                                                                                                                                                                                                                                                                                                                                                                                                                                                                                                                                                                                                                                                                                                                                                                                                                                                                                                                                                                                                                                                                                                                                                                                                                                                                                                                                                                                                                                                                                                                                                                                                                              |                                         |
|                                                                                                                                                                                                                            | ing fluids and drill cuttings or in case on-site closure standards car                                                                                                                                                                                                                                                                                                                                                                                                                                                                                                                                                                                                                                                                                                                                                                                                                                                                                                                                                                                                                                                                                                                                                                                                                                                                                                                                                                                                                                                                                                                                                                                                                                                                                                                                                                                                                                                                                                                                                                                                                                                        | nnot be achieved)                       |
| Soil Cover Design - based upon the appropriate requirements                                                                                                                                                                |                                                                                                                                                                                                                                                                                                                                                                                                                                                                                                                                                                                                                                                                                                                                                                                                                                                                                                                                                                                                                                                                                                                                                                                                                                                                                                                                                                                                                                                                                                                                                                                                                                                                                                                                                                                                                                                                                                                                                                                                                                                                                                                               |                                         |
| Re-vegetation Plan - based upon the appropriate requirement                                                                                                                                                                |                                                                                                                                                                                                                                                                                                                                                                                                                                                                                                                                                                                                                                                                                                                                                                                                                                                                                                                                                                                                                                                                                                                                                                                                                                                                                                                                                                                                                                                                                                                                                                                                                                                                                                                                                                                                                                                                                                                                                                                                                                                                                                                               |                                         |