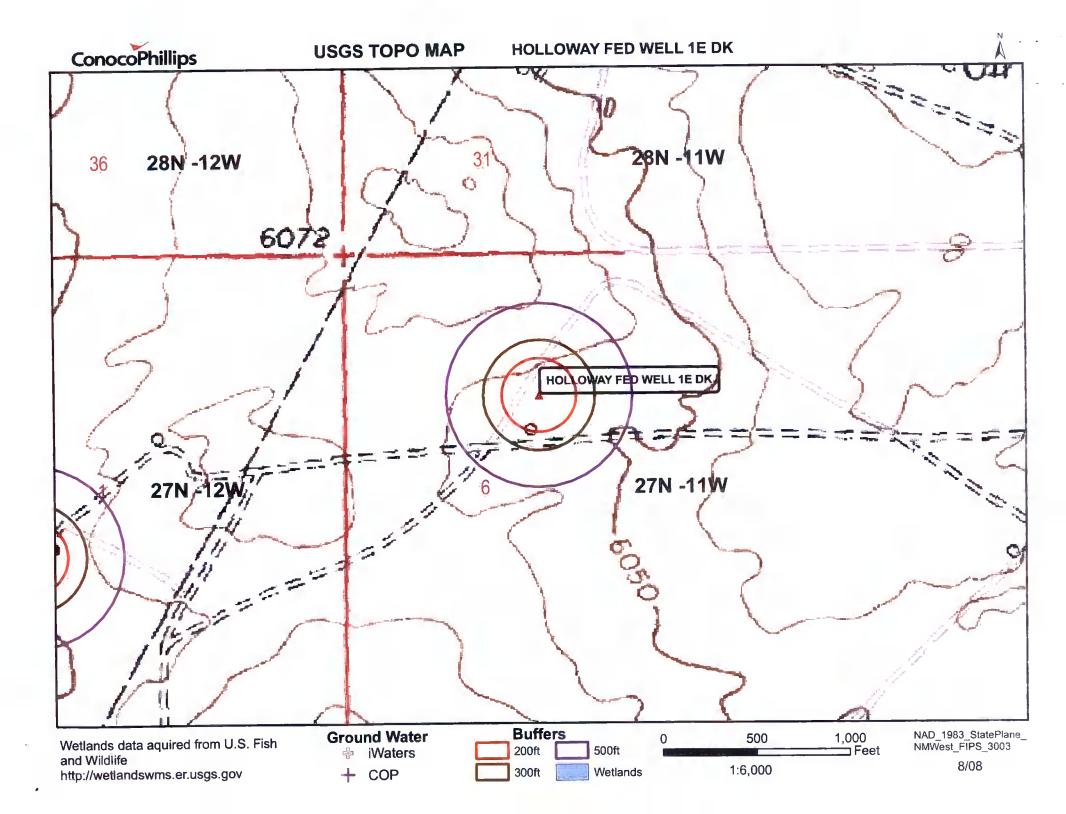

| District IV 1220 S. St. Francis Dr., Santa Fe, NM 87505                                                                                                                                                      | Environmental Bureau office and provide a copy to the appropriate NMOCD District Office. |
|--------------------------------------------------------------------------------------------------------------------------------------------------------------------------------------------------------------|------------------------------------------------------------------------------------------|
| Pit, Closed-Loop System, Below                                                                                                                                                                               | -                                                                                        |
| Proposed Alternative Method Permit or                                                                                                                                                                        | Closure Plan Application                                                                 |
| Type of action: X Permit of a pit, closed-loop system, below-                                                                                                                                                |                                                                                          |
|                                                                                                                                                                                                              | r-grade tank, or proposed alternative method                                             |
| Modification to an existing permit                                                                                                                                                                           | g permitted or non-permitted pit, closed-loop system,                                    |
| below-grade tank, or proposed alternative                                                                                                                                                                    |                                                                                          |
| Instructions: Please submit one application (Form C-144) per individual pit, clo                                                                                                                             |                                                                                          |
| Please be advised that approval of this request does not relieve the operator of liability should of<br>environment. Nor does approval relieve the operator of its responsibility to comply with any other a |                                                                                          |
| 1                                                                                                                                                                                                            |                                                                                          |
| Operator: ConocoPhillips Company  Address: PO Box 4289, Farmington, NM 87499                                                                                                                                 | OGRID#: 217817                                                                           |
| Facility or well name: HOLLOWAY FEDERAL 1E                                                                                                                                                                   |                                                                                          |
| API Number: 3004525827 OCD Permi                                                                                                                                                                             | t Number:                                                                                |
| U/L or Qtr/Qtr: D Section: 6 Township: 27N Range                                                                                                                                                             | e: 11W County: San Juan                                                                  |
| Center of Proposed Design: Latitude: 36.6092790°N Longitud                                                                                                                                                   | e: <b>-108.0497500°W</b> NAD: <b>X</b> 1927 1983                                         |
| Surface Owner: Federal State Private X Tribal Trust of                                                                                                                                                       | or Indian Allotment                                                                      |
|                                                                                                                                                                                                              |                                                                                          |
| Pit: Subsection F or G of 19.15.17.11 NMAC                                                                                                                                                                   |                                                                                          |
| Temporary: Drilling Workover  Permanent Emergency Cavitation P&A                                                                                                                                             |                                                                                          |
| Lined Unlined Liner type: Thickness mil LLD                                                                                                                                                                  | PE HDPE PVC Other                                                                        |
| String-Reinforced                                                                                                                                                                                            |                                                                                          |
| Liner Seams: Welded Factory Other Volume:                                                                                                                                                                    | bbl Dimensions Lx Wx D                                                                   |
| 3                                                                                                                                                                                                            |                                                                                          |
| Closed-loop System: Subsection H of 19.15.17.11 NMAC                                                                                                                                                         |                                                                                          |
| Type of Operation: P&A Drilling a new well Workover or Drilling (A notice of intent)                                                                                                                         | pplies to activities which require prior approval of a permit or                         |
| Drying Pad Above Ground Steel Tanks Haul-off Bins Other                                                                                                                                                      |                                                                                          |
| Lined Unlined Liner type: Thicknessmil LLDF                                                                                                                                                                  | PE HDPE PVD Other                                                                        |
| Liner Seams: Welded Factory Other                                                                                                                                                                            |                                                                                          |
| 4 [X] Below-grade tank: Subsection I of 19.15.17.11 NMAC                                                                                                                                                     |                                                                                          |
| Volume: 120 bbl Type of fluid: Produced Water                                                                                                                                                                |                                                                                          |
| Tank Construction material: Metal                                                                                                                                                                            |                                                                                          |
| Secondary containment with leak detection X Visible sidewalls, liner, 6-inch lift                                                                                                                            | and automatic overflow shut-off                                                          |
| Visible sidewalls and liner Visible sidewalls only Other                                                                                                                                                     |                                                                                          |
| Liner Type: Thickness milHDPEPVC _X O                                                                                                                                                                        | her <u>Unspecified</u>                                                                   |
| 5                                                                                                                                                                                                            |                                                                                          |