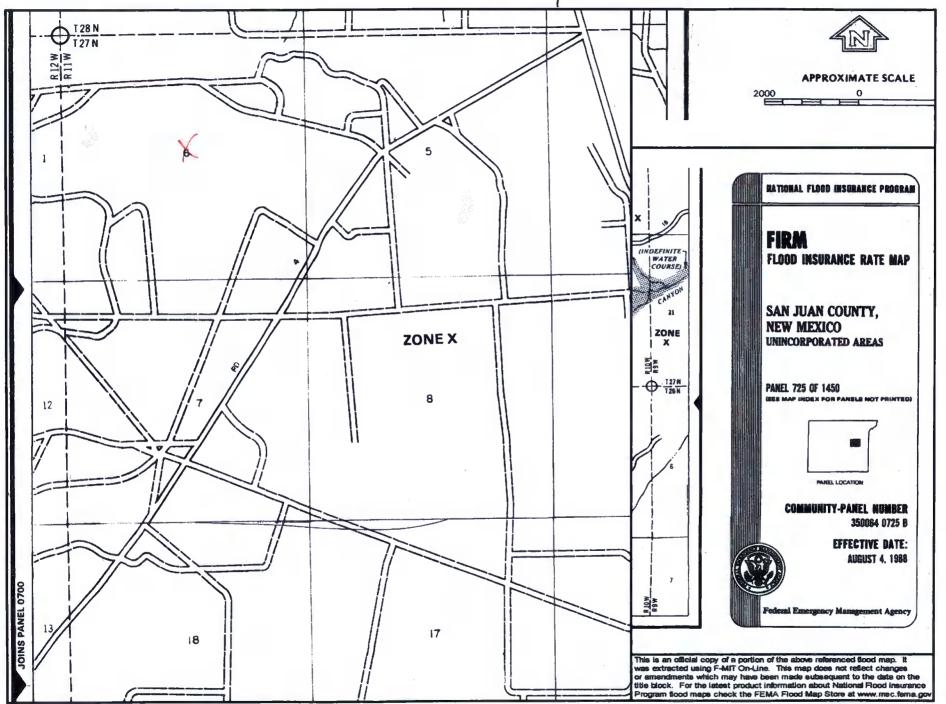

| District IV 1220 S. St. Francis Dr., Santa Fe, NM 87505                                                                                                                                                      | Environmental Bureau office and provide a copy to the appropriate NMOCD District Office. |
|--------------------------------------------------------------------------------------------------------------------------------------------------------------------------------------------------------------|------------------------------------------------------------------------------------------|
| Pit, Closed-Loop System, Below                                                                                                                                                                               | -                                                                                        |
| Proposed Alternative Method Permit or                                                                                                                                                                        | Closure Plan Application                                                                 |
| Type of action: X Permit of a pit, closed-loop system, below-                                                                                                                                                |                                                                                          |
|                                                                                                                                                                                                              | r-grade tank, or proposed alternative method                                             |
| Modification to an existing permit                                                                                                                                                                           | g permitted or non-permitted pit, closed-loop system,                                    |
| below-grade tank, or proposed alternative                                                                                                                                                                    |                                                                                          |
| Instructions: Please submit one application (Form C-144) per individual pit, clo                                                                                                                             |                                                                                          |
| Please be advised that approval of this request does not relieve the operator of liability should of<br>environment. Nor does approval relieve the operator of its responsibility to comply with any other a |                                                                                          |
| 1                                                                                                                                                                                                            |                                                                                          |
| Operator: ConocoPhillips Company  Address: PO Box 4289, Farmington, NM 87499                                                                                                                                 | OGRID#: 217817                                                                           |
| Facility or well name: HOLLOWAY FEDERAL 1E                                                                                                                                                                   |                                                                                          |
| API Number: 3004525827 OCD Permi                                                                                                                                                                             | t Number:                                                                                |
| U/L or Qtr/Qtr: D Section: 6 Township: 27N Range                                                                                                                                                             | e: 11W County: San Juan                                                                  |
| Center of Proposed Design: Latitude: 36.6092790°N Longitud                                                                                                                                                   | e: <b>-108.0497500°W</b> NAD: <b>X</b> 1927 1983                                         |
| Surface Owner: Federal State Private X Tribal Trust of                                                                                                                                                       | or Indian Allotment                                                                      |
|                                                                                                                                                                                                              |                                                                                          |
| Pit: Subsection F or G of 19.15.17.11 NMAC                                                                                                                                                                   |                                                                                          |
| Temporary: Drilling Workover  Permanent Emergency Cavitation P&A                                                                                                                                             |                                                                                          |
| Lined Unlined Liner type: Thickness mil LLD                                                                                                                                                                  | PE HDPE PVC Other                                                                        |
| String-Reinforced                                                                                                                                                                                            |                                                                                          |
| Liner Seams: Welded Factory Other Volume:                                                                                                                                                                    | bbl Dimensions Lx Wx D                                                                   |
| 3                                                                                                                                                                                                            |                                                                                          |
| Closed-loop System: Subsection H of 19.15.17.11 NMAC                                                                                                                                                         |                                                                                          |
| Type of Operation: P&A Drilling a new well Workover or Drilling (A notice of intent)                                                                                                                         | pplies to activities which require prior approval of a permit or                         |
| Drying Pad Above Ground Steel Tanks Haul-off Bins Other                                                                                                                                                      |                                                                                          |
| Lined Unlined Liner type: Thicknessmil LLDF                                                                                                                                                                  | PE HDPE PVD Other                                                                        |
| Liner Seams: Welded Factory Other                                                                                                                                                                            |                                                                                          |
| 4 [X] Below-grade tank: Subsection I of 19.15.17.11 NMAC                                                                                                                                                     |                                                                                          |
| Volume: 120 bbl Type of fluid: Produced Water                                                                                                                                                                |                                                                                          |
| Tank Construction material: Metal                                                                                                                                                                            |                                                                                          |
| Secondary containment with leak detection X Visible sidewalls, liner, 6-inch lift                                                                                                                            | and automatic overflow shut-off                                                          |
| Visible sidewalls and liner Visible sidewalls only Other                                                                                                                                                     |                                                                                          |
| Liner Type: Thickness milHDPEPVC _X O                                                                                                                                                                        | her <u>Unspecified</u>                                                                   |
| 5                                                                                                                                                                                                            |                                                                                          |