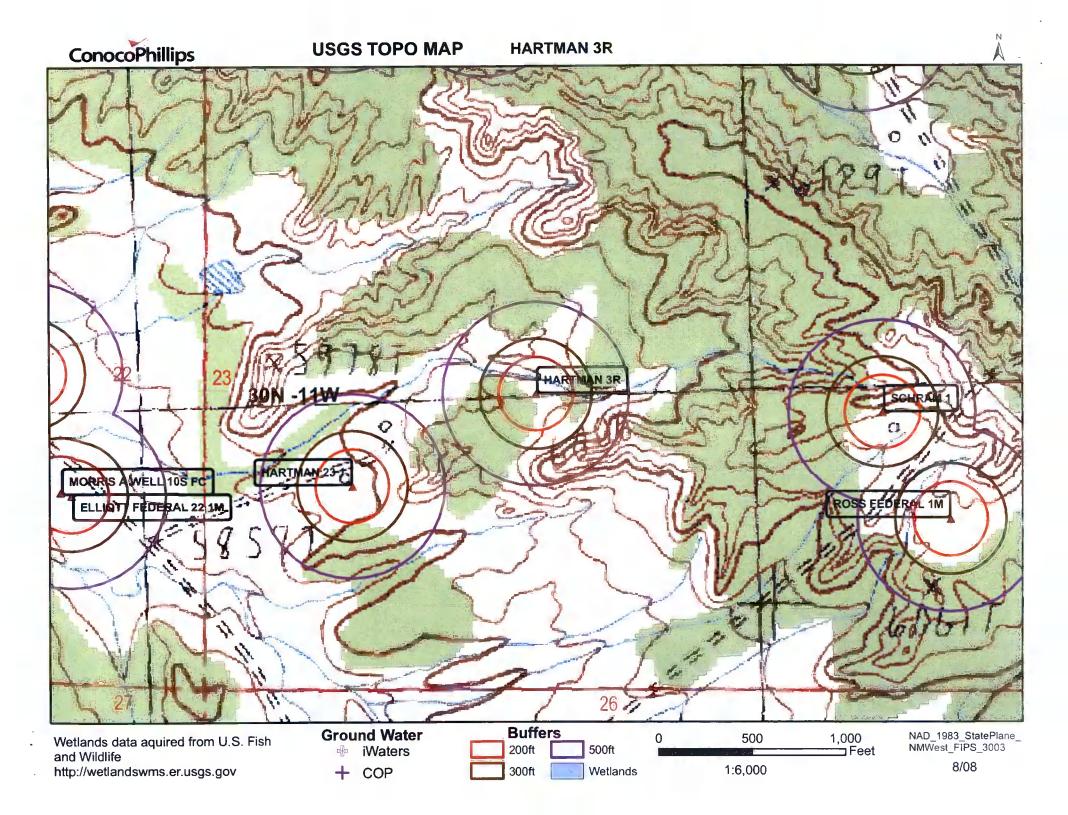

| environment. Nor does approval relieve the operator of its responsibility to comply with any other applicable governmental authority's rules, regulations or ordinances.                                                                                                                                                                                                                                                   |
|----------------------------------------------------------------------------------------------------------------------------------------------------------------------------------------------------------------------------------------------------------------------------------------------------------------------------------------------------------------------------------------------------------------------------|
| Operator: Burlington Resources Oil & Gas Company, LP OGRID#: 14538                                                                                                                                                                                                                                                                                                                                                         |
| Address: PO Box 4289, Farmington, NM 87499                                                                                                                                                                                                                                                                                                                                                                                 |
| Facility or well name: HARTMAN 3R                                                                                                                                                                                                                                                                                                                                                                                          |
| API Number: 3004526640 OCD Permit Number:                                                                                                                                                                                                                                                                                                                                                                                  |
| U/L or Qtr/Qtr: K Section: 23 Township: 30N Range: 11W County: San Juan                                                                                                                                                                                                                                                                                                                                                    |
| Center of Proposed Design: Latitude: 36.79478°N Longitude: -107.96263°W NAD: X 1927 1983                                                                                                                                                                                                                                                                                                                                   |
| Surface Owner: X Federal State Private Tribal Trust or Indian Allotment                                                                                                                                                                                                                                                                                                                                                    |
| Pit: Subsection F or G of 19.15.17.11 NMAC  Temporary: Drilling Workover Permanent Emergency Cavitation P&A Lined Unlined Liner type: Thickness mil LLDPE HDPE PVC Other String-Reinforced Liner Seams: Welded Factory Other Volume: bbl Dimensions L x W x D                                                                                                                                                              |
| Closed-loop System: Subsection H of 19.15.17.11 NMAC   Type of Operation: P&A Drilling a new well Workover or Drilling (Applies to activities which require prior approval of a permit or notice of intent)   Drying Pad Above Ground Steel Tanks Haul-off Bins Other Lined Unlined Liner type: Thickness mil LLDPE HDPE PVD Other Liner Seams: Welded Factory Other                                                       |
| X   Below-grade tank:   Subsection I of 19.15.17.11 NMAC     Volume:   120   bbl   Type of fluid:   Produced Water     Tank Construction material:   Metal     Secondary containment with leak detection   X Visible sidewalls, liner, 6-inch lift and automatic overflow shut-off     Visible sidewalls and liner   Visible sidewalls only   Other     Liner Type:   Thickness   mil   HDPE   PVC   X Other   Unspecified |
| Submittal of an exception request is required. Exceptions must be submitted to the Santa Fe Environmental Bureau office for consideration of approval.                                                                                                                                                                                                                                                                     |