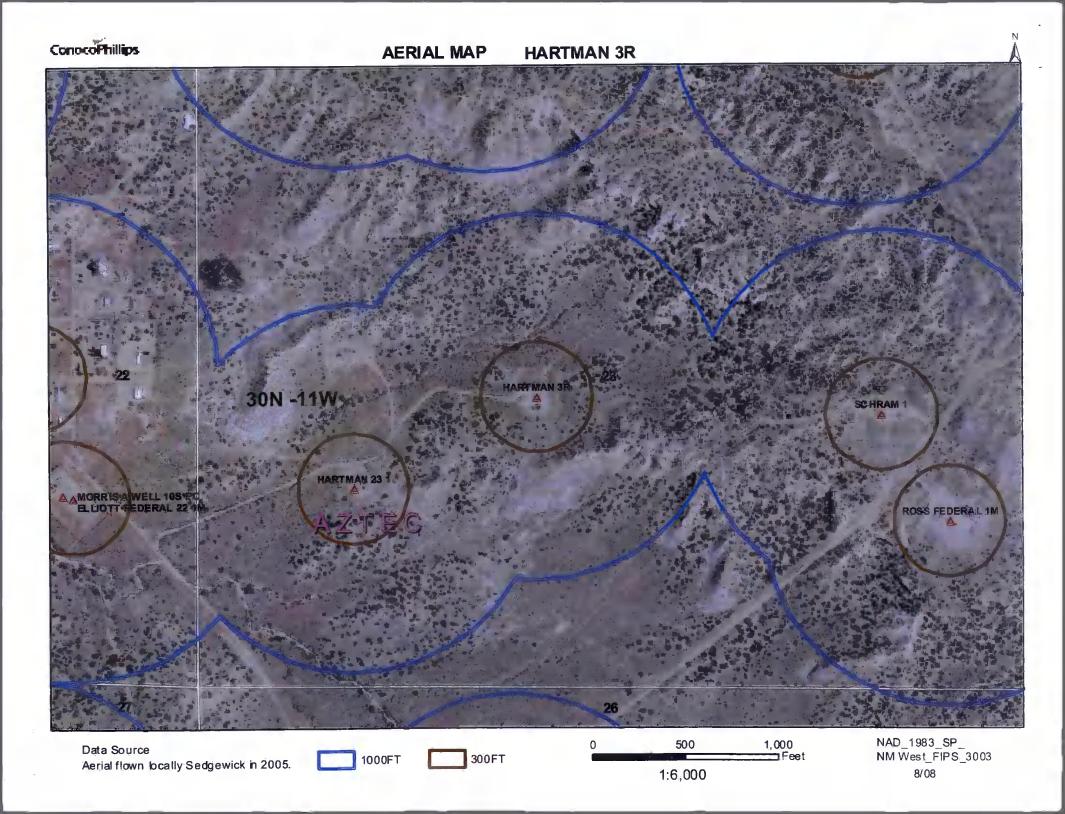

| environment. Nor does approval relieve the operator of its responsibility to comply with any other applicable governmental authority's rules, regulations or ordinances.                                                                                                                                                                                                                                                   |
|----------------------------------------------------------------------------------------------------------------------------------------------------------------------------------------------------------------------------------------------------------------------------------------------------------------------------------------------------------------------------------------------------------------------------|
| Operator: Burlington Resources Oil & Gas Company, LP OGRID#: 14538                                                                                                                                                                                                                                                                                                                                                         |
| Address: PO Box 4289, Farmington, NM 87499                                                                                                                                                                                                                                                                                                                                                                                 |
| Facility or well name: HARTMAN 3R                                                                                                                                                                                                                                                                                                                                                                                          |
| API Number: 3004526640 OCD Permit Number:                                                                                                                                                                                                                                                                                                                                                                                  |
| U/L or Qtr/Qtr: K Section: 23 Township: 30N Range: 11W County: San Juan                                                                                                                                                                                                                                                                                                                                                    |
| Center of Proposed Design: Latitude: 36.79478°N Longitude: -107.96263°W NAD: X 1927 1983                                                                                                                                                                                                                                                                                                                                   |
| Surface Owner: X Federal State Private Tribal Trust or Indian Allotment                                                                                                                                                                                                                                                                                                                                                    |
| Pit: Subsection F or G of 19.15.17.11 NMAC  Temporary: Drilling Workover Permanent Emergency Cavitation P&A Lined Unlined Liner type: Thickness mil LLDPE HDPE PVC Other String-Reinforced Liner Seams: Welded Factory Other Volume: bbl Dimensions L x W x D                                                                                                                                                              |
| Closed-loop System: Subsection H of 19.15.17.11 NMAC   Type of Operation: P&A Drilling a new well Workover or Drilling (Applies to activities which require prior approval of a permit or notice of intent)   Drying Pad Above Ground Steel Tanks Haul-off Bins Other Lined Unlined Liner type: Thickness mil LLDPE HDPE PVD Other Liner Seams: Welded Factory Other                                                       |
| X   Below-grade tank:   Subsection I of 19.15.17.11 NMAC     Volume:   120   bbl   Type of fluid:   Produced Water     Tank Construction material:   Metal     Secondary containment with leak detection   X Visible sidewalls, liner, 6-inch lift and automatic overflow shut-off     Visible sidewalls and liner   Visible sidewalls only   Other     Liner Type:   Thickness   mil   HDPE   PVC   X Other   Unspecified |
| Submittal of an exception request is required. Exceptions must be submitted to the Santa Fe Environmental Bureau office for consideration of approval.                                                                                                                                                                                                                                                                     |