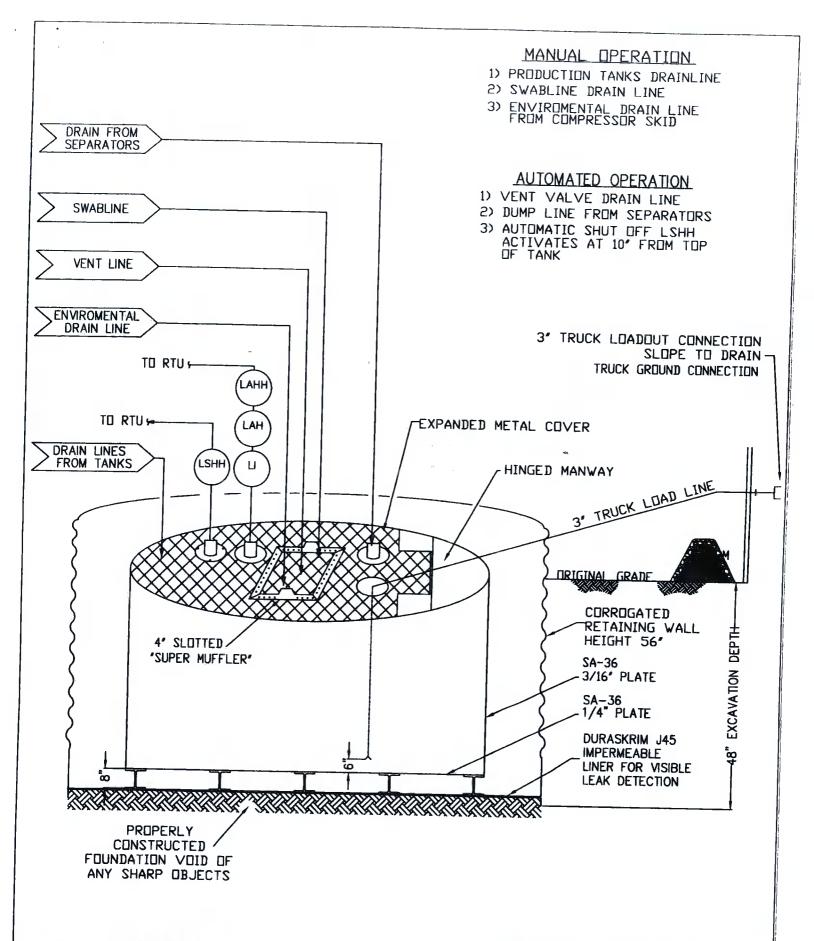

| environment. Nor does approval relieve the operator of its responsibility to comply with any other applicable governmental authority's rules, regulations or ordinances.                                                                                                                                                                                                                                                   |
|----------------------------------------------------------------------------------------------------------------------------------------------------------------------------------------------------------------------------------------------------------------------------------------------------------------------------------------------------------------------------------------------------------------------------|
| Operator: Burlington Resources Oil & Gas Company, LP OGRID#: 14538                                                                                                                                                                                                                                                                                                                                                         |
| Address: PO Box 4289, Farmington, NM 87499                                                                                                                                                                                                                                                                                                                                                                                 |
| Facility or well name: HARTMAN 3R                                                                                                                                                                                                                                                                                                                                                                                          |
| API Number: 3004526640 OCD Permit Number:                                                                                                                                                                                                                                                                                                                                                                                  |
| U/L or Qtr/Qtr: K Section: 23 Township: 30N Range: 11W County: San Juan                                                                                                                                                                                                                                                                                                                                                    |
| Center of Proposed Design: Latitude: 36.79478°N Longitude: -107.96263°W NAD: X 1927 1983                                                                                                                                                                                                                                                                                                                                   |
| Surface Owner: X Federal State Private Tribal Trust or Indian Allotment                                                                                                                                                                                                                                                                                                                                                    |
| Pit: Subsection F or G of 19.15.17.11 NMAC  Temporary: Drilling Workover Permanent Emergency Cavitation P&A Lined Unlined Liner type: Thickness mil LLDPE HDPE PVC Other String-Reinforced Liner Seams: Welded Factory Other Volume: bbl Dimensions L x W x D                                                                                                                                                              |
| Closed-loop System: Subsection H of 19.15.17.11 NMAC   Type of Operation: P&A Drilling a new well Workover or Drilling (Applies to activities which require prior approval of a permit or notice of intent)   Drying Pad Above Ground Steel Tanks Haul-off Bins Other Lined Unlined Liner type: Thickness mil LLDPE HDPE PVD Other Liner Seams: Welded Factory Other                                                       |
| X   Below-grade tank:   Subsection I of 19.15.17.11 NMAC     Volume:   120   bbl   Type of fluid:   Produced Water     Tank Construction material:   Metal     Secondary containment with leak detection   X Visible sidewalls, liner, 6-inch lift and automatic overflow shut-off     Visible sidewalls and liner   Visible sidewalls only   Other     Liner Type:   Thickness   mil   HDPE   PVC   X Other   Unspecified |
| Submittal of an exception request is required. Exceptions must be submitted to the Santa Fe Environmental Bureau office for consideration of approval.                                                                                                                                                                                                                                                                     |