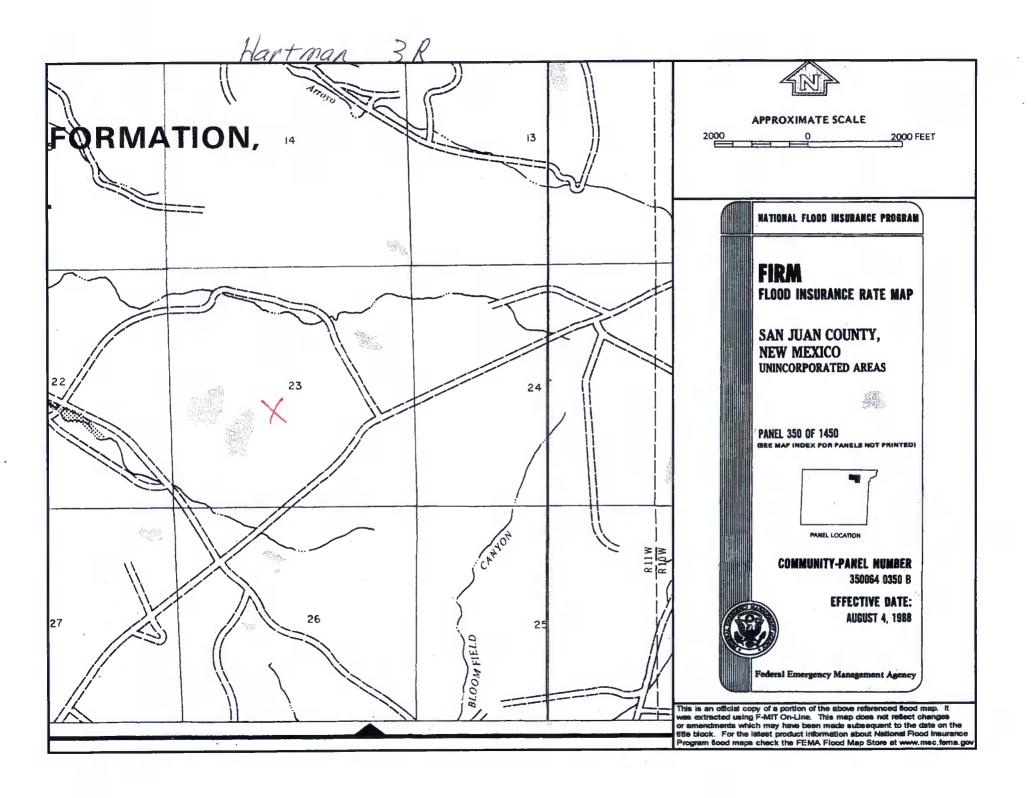

| environment. Nor does approval relieve the operator of its responsibility to comply with any other applicable governmental authority's rules, regulations or ordinances.                                                                                                                                                                                                                                                   |
|----------------------------------------------------------------------------------------------------------------------------------------------------------------------------------------------------------------------------------------------------------------------------------------------------------------------------------------------------------------------------------------------------------------------------|
| Operator: Burlington Resources Oil & Gas Company, LP OGRID#: 14538                                                                                                                                                                                                                                                                                                                                                         |
| Address: PO Box 4289, Farmington, NM 87499                                                                                                                                                                                                                                                                                                                                                                                 |
| Facility or well name: HARTMAN 3R                                                                                                                                                                                                                                                                                                                                                                                          |
| API Number: 3004526640 OCD Permit Number:                                                                                                                                                                                                                                                                                                                                                                                  |
| U/L or Qtr/Qtr: K Section: 23 Township: 30N Range: 11W County: San Juan                                                                                                                                                                                                                                                                                                                                                    |
| Center of Proposed Design: Latitude: 36.79478°N Longitude: -107.96263°W NAD: X 1927 1983                                                                                                                                                                                                                                                                                                                                   |
| Surface Owner: X Federal State Private Tribal Trust or Indian Allotment                                                                                                                                                                                                                                                                                                                                                    |
| Pit: Subsection F or G of 19.15.17.11 NMAC  Temporary: Drilling Workover Permanent Emergency Cavitation P&A Lined Unlined Liner type: Thickness mil LLDPE HDPE PVC Other String-Reinforced Liner Seams: Welded Factory Other Volume: bbl Dimensions L x W x D                                                                                                                                                              |
| Closed-loop System: Subsection H of 19.15.17.11 NMAC   Type of Operation: P&A Drilling a new well Workover or Drilling (Applies to activities which require prior approval of a permit or notice of intent)   Drying Pad Above Ground Steel Tanks Haul-off Bins Other Lined Unlined Liner type: Thickness mil LLDPE HDPE PVD Other Liner Seams: Welded Factory Other                                                       |
| X   Below-grade tank:   Subsection I of 19.15.17.11 NMAC     Volume:   120   bbl   Type of fluid:   Produced Water     Tank Construction material:   Metal     Secondary containment with leak detection   X Visible sidewalls, liner, 6-inch lift and automatic overflow shut-off     Visible sidewalls and liner   Visible sidewalls only   Other     Liner Type:   Thickness   mil   HDPE   PVC   X Other   Unspecified |
| Submittal of an exception request is required. Exceptions must be submitted to the Santa Fe Environmental Bureau office for consideration of approval.                                                                                                                                                                                                                                                                     |