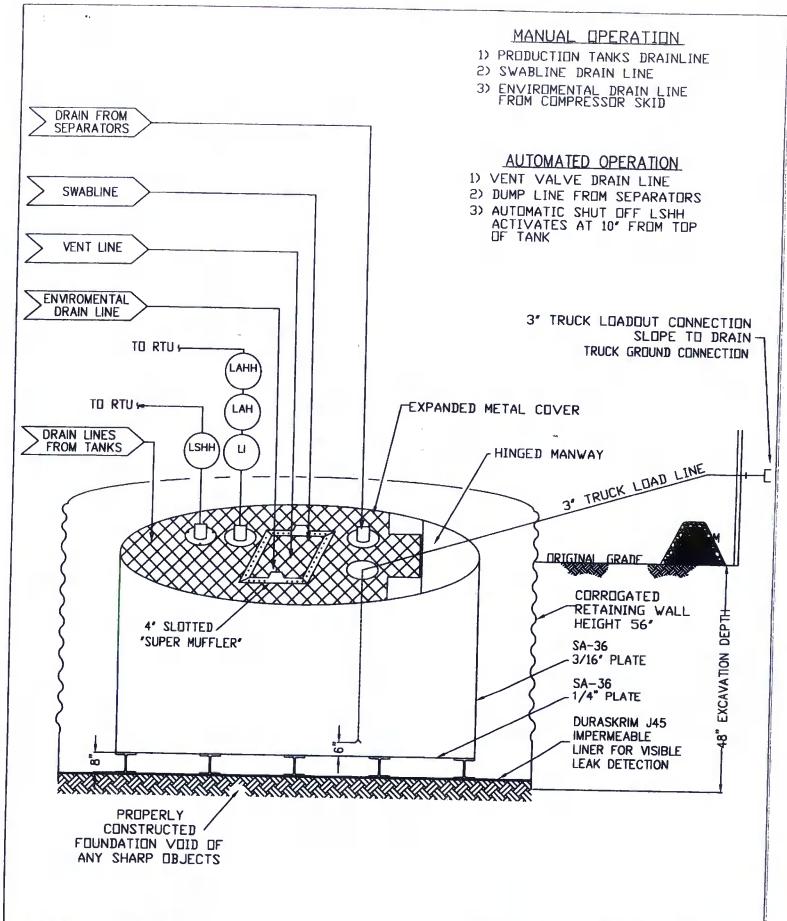

| Operator: Burlington Resources Oil & Gas Company, LP OGRID#: 1453                                                                                                                                                                                                                                                                                                           | 38                                |
|-----------------------------------------------------------------------------------------------------------------------------------------------------------------------------------------------------------------------------------------------------------------------------------------------------------------------------------------------------------------------------|-----------------------------------|
| Address: PO Box 4289, Farmington, NM 87499                                                                                                                                                                                                                                                                                                                                  |                                   |
| Facility or well name: HEATON 7M                                                                                                                                                                                                                                                                                                                                            |                                   |
| API Number: 3004530912 OCD Permit Number:                                                                                                                                                                                                                                                                                                                                   |                                   |
| U/L or Qtr/Qtr: E Section: 29 Township: 31N Range: 11W County:                                                                                                                                                                                                                                                                                                              | San Juan                          |
| Center of Proposed Design: Latitude: 36.87253°N Longitude: -108.01927°W                                                                                                                                                                                                                                                                                                     | NAD: X 1927 1983                  |
| Surface Owner: Federal X State Private Tribal Trust or Indian Allotment                                                                                                                                                                                                                                                                                                     |                                   |
| Pit: Subsection F or G of 19.15.17.11 NMAC  Temporary: Drilling Workover Permanent Emergency Cavitation P&A Lined Unlined Liner type: Thickness mil LLDPE HDPE PVC String-Reinforced Liner Seams: Welded Factory Other Volume: bbl Dimensions                                                                                                                               | Otherx Wx D                       |
| Closed-loop System: Subsection H of 19.15.17.11 NMAC   Type of Operation: P&A Drilling a new well Workover or Drilling (Applies to activities which req notice of intent)   Drying Pad Above Ground Steel Tanks Haul-off Bins Other   Lined Unlined Liner type: Thickness mil LLDPE HDPE PVD Liner Seams: Welded Factory Other                                              |                                   |
| 4  X Below-grade tank: Subsection 1 of 19.15.17.11 NMAC  Volume: 120 bbl Type of fluid: Produced Water  Tank Construction material: Metal  Secondary containment with leak detection X Visible sidewalls, liner, 6-inch lift and automatic overflow shuter Visible sidewalls and liner Visible sidewalls only Other  Liner Type: Thickness mil HDPE PVC X Other Unspecified | t-off                             |
| Alternative Method:  Submittal of an exception request is required. Exceptions must be submitted to the Santa Fe Environmental Bureau office.                                                                                                                                                                                                                               | ce for consideration of approval. |