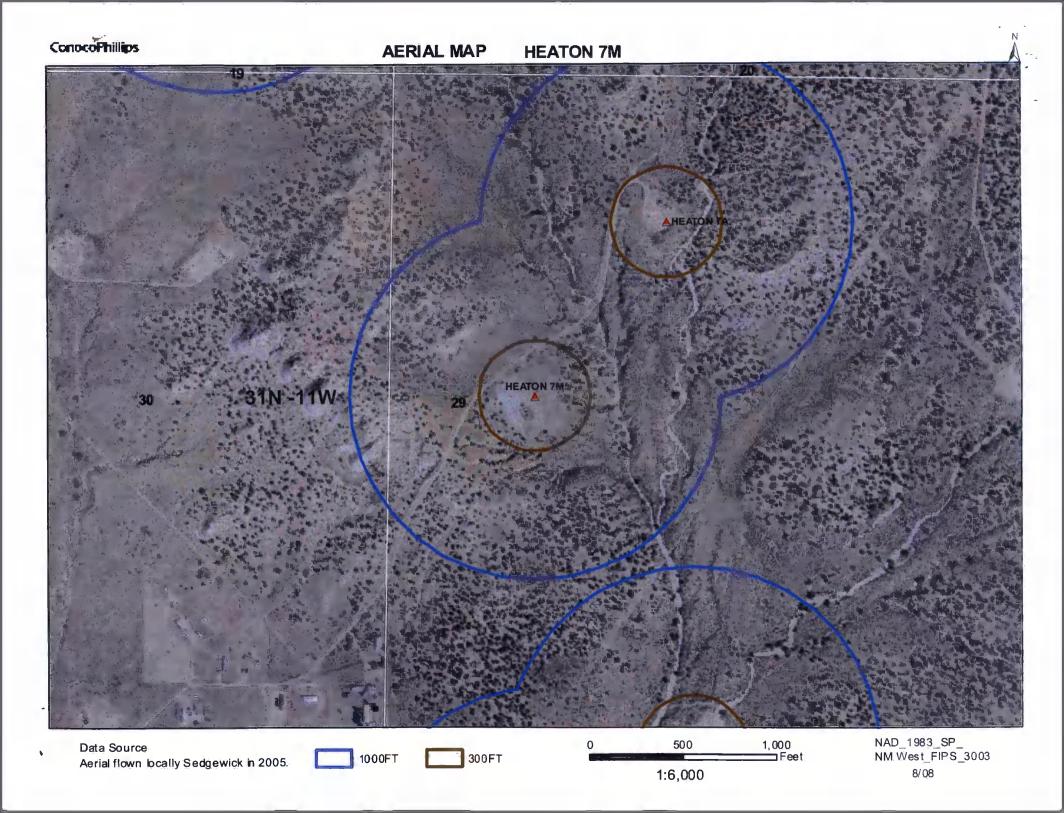

| 6'<br>Fen                           | cing: Subsection D of 19.15.17.11 NMAC (Applies to permanent pit, temporary pits, and below-grade tanks)                                                                                                                                                                                                                                                                                                                                                                                                                                                                                                                                                                             |                 |           |
|-------------------------------------|--------------------------------------------------------------------------------------------------------------------------------------------------------------------------------------------------------------------------------------------------------------------------------------------------------------------------------------------------------------------------------------------------------------------------------------------------------------------------------------------------------------------------------------------------------------------------------------------------------------------------------------------------------------------------------------|-----------------|-----------|
|                                     |                                                                                                                                                                                                                                                                                                                                                                                                                                                                                                                                                                                                                                                                                      |                 |           |
| r                                   | am link, six feet in height, two strands of barbed wire at top (Required if located within 1000 feet of a permanent residence, school, hospital, in<br>in foot height, four strands of barbed wire evenly spaced between one and four feet                                                                                                                                                                                                                                                                                                                                                                                                                                           | sitution or ch  | urch)     |
|                                     | remate. Please specify 4' hog wire fencing topped with two strands barbed wire.                                                                                                                                                                                                                                                                                                                                                                                                                                                                                                                                                                                                      |                 |           |
| 7                                   |                                                                                                                                                                                                                                                                                                                                                                                                                                                                                                                                                                                                                                                                                      |                 |           |
| Netti                               | subsection E of 19.15.17.11 NMAC (Applies to permanent pits and permanent open top tanks)                                                                                                                                                                                                                                                                                                                                                                                                                                                                                                                                                                                            |                 |           |
| X                                   | Screen Netting Other                                                                                                                                                                                                                                                                                                                                                                                                                                                                                                                                                                                                                                                                 |                 |           |
| М                                   | nthly inspections (If netting or screening is not physically feasible)                                                                                                                                                                                                                                                                                                                                                                                                                                                                                                                                                                                                               |                 |           |
| 8                                   |                                                                                                                                                                                                                                                                                                                                                                                                                                                                                                                                                                                                                                                                                      |                 |           |
|                                     | ins: Subsection C of 19.15.17.11 NMAC  'X 24", 2" lettering, providing Operator's name, site focation, and emergency telephone numbers                                                                                                                                                                                                                                                                                                                                                                                                                                                                                                                                               |                 |           |
|                                     | med in compliance with 19.15.3.103 NMAC                                                                                                                                                                                                                                                                                                                                                                                                                                                                                                                                                                                                                                              |                 |           |
| 9                                   |                                                                                                                                                                                                                                                                                                                                                                                                                                                                                                                                                                                                                                                                                      |                 |           |
| Admi                                | nistrative Approvals and Exceptions:                                                                                                                                                                                                                                                                                                                                                                                                                                                                                                                                                                                                                                                 |                 |           |
|                                     | cations and/or demonstrations of equivalency are required. Please refer to 19.15.17 NMAC for guidance.                                                                                                                                                                                                                                                                                                                                                                                                                                                                                                                                                                               |                 |           |
|                                     | e check a box if one or more of the following is requested, if not leave blank: Administrative approval(s): Requests must be submitted to the appropriate division district of the Santa Fe Environmental Bureau office for con                                                                                                                                                                                                                                                                                                                                                                                                                                                      | ataran atau ar  |           |
|                                     | (Fencing/BGT Liner)                                                                                                                                                                                                                                                                                                                                                                                                                                                                                                                                                                                                                                                                  | sideration of a | approval. |
|                                     | Exception(s): Requests must be submitted to the Santa Fe Environmental Bureau office for consideration of approval.                                                                                                                                                                                                                                                                                                                                                                                                                                                                                                                                                                  |                 |           |
| 10                                  |                                                                                                                                                                                                                                                                                                                                                                                                                                                                                                                                                                                                                                                                                      | T               |           |
| Instru<br>source<br>appro<br>consid | g Criteria (regarding permitting): 19.15.17.10 NMAC actions: The application must demonstrate compliance for each siting criteria below in the application. Recommendations of acceptable material are provided below. Requests regarding changes to certain siting criteria may require administrative approval from the printe district office or may be considered an exception which must be submitted to the Santa Fe Environmental Bureau Office for deration of approval. Applicant must attach justification for request. Please refer to 19.15.17.10 NMAC for guidance. Siting criteria not apply to drying pads or above grade-tanks associated with a closed-loop system. |                 |           |
| Grou                                | and water is less than 50 feet below the bottom of the temporary pit, permanent pit, or below-grade tank.  NM Office of the State Engineer - iWATERS database search; USGS; Data obtained from nearby wells                                                                                                                                                                                                                                                                                                                                                                                                                                                                          | Yes             | XNo       |
| lake (                              | in 300 feet of a continuously flowing watercourse, or 200 feet of any other watercourse, lakebed, sinkhole, or playa measured from the ordinary high-water mark).  Topographic map; Visual inspection (certification) of the proposed site                                                                                                                                                                                                                                                                                                                                                                                                                                           | Yes             | XNo       |
|                                     | in 300 feet from a permanent residence, school, hospital, institution, or church in existence at the time of initial cation.                                                                                                                                                                                                                                                                                                                                                                                                                                                                                                                                                         | Yes             | XNo       |
| (Appl                               | ies to temporary, emergency, or cavitation pits and below-grade tanks)                                                                                                                                                                                                                                                                                                                                                                                                                                                                                                                                                                                                               | NA              |           |
| - '                                 | Visual inspection (certification) of the proposed site; Aerial photo; Satellite image                                                                                                                                                                                                                                                                                                                                                                                                                                                                                                                                                                                                |                 |           |
| Withi                               | 1000 feet from a permanent residence, school, hospital, institution, or church in existence at the time of initial application.                                                                                                                                                                                                                                                                                                                                                                                                                                                                                                                                                      | Yes             | No        |
|                                     | ied to permanent pits)                                                                                                                                                                                                                                                                                                                                                                                                                                                                                                                                                                                                                                                               | XNA             |           |
| Within                              | Visual inspection (certification) of the proposed site; Aerial photo; Satellite image a 500 horizonal feet of a private, domestic fresh water well or spring that less than five households use for domestic or stock watering sees, or within 1000 horizontal feet of any other fresh water well or spring, in existence at the time of initial application.                                                                                                                                                                                                                                                                                                                        | Yes             | XNo       |
|                                     | NM Office of the State Engineer - iWATERS database search; Visual inspection (certification) of the proposed site.                                                                                                                                                                                                                                                                                                                                                                                                                                                                                                                                                                   |                 |           |
|                                     | incorporated municipal boundaries or within a defined municipal fresh water well field covered under a municipal ordinance                                                                                                                                                                                                                                                                                                                                                                                                                                                                                                                                                           | Yes             | XNo       |
| adopte                              | d pursuant to NMSA 1978, Section 3-27-3, as amended  Written confirmation or verification from the municipality; Written approval obtained from the municipality                                                                                                                                                                                                                                                                                                                                                                                                                                                                                                                     | L Tes           | XINO      |
|                                     | 1 500 feet of a wetland.                                                                                                                                                                                                                                                                                                                                                                                                                                                                                                                                                                                                                                                             | Yes             | X No      |
|                                     | JS Fish and Wildlife Wetland Identification map; Topographic map; Visual inspection (certification) of the proposed site                                                                                                                                                                                                                                                                                                                                                                                                                                                                                                                                                             |                 |           |
|                                     | the area overlying a subsurface mine.  Vritten confirmation or verification or map from the NM EMNRD - Mining and Mineral Division                                                                                                                                                                                                                                                                                                                                                                                                                                                                                                                                                   | Yes             | XNo       |
|                                     | an unstable area.                                                                                                                                                                                                                                                                                                                                                                                                                                                                                                                                                                                                                                                                    | Yes             | XNo       |
|                                     | Engineering measures incorporated into the design; NM Bureau of Geology & Mineral Resources; USGS; NM Geological                                                                                                                                                                                                                                                                                                                                                                                                                                                                                                                                                                     |                 |           |
|                                     | y; Topographic map  a 100-year Noodplain                                                                                                                                                                                                                                                                                                                                                                                                                                                                                                                                                                                                                                             | □ v             | VIV.      |
|                                     | FEMA map                                                                                                                                                                                                                                                                                                                                                                                                                                                                                                                                                                                                                                                                             | Yes             | XNo       |