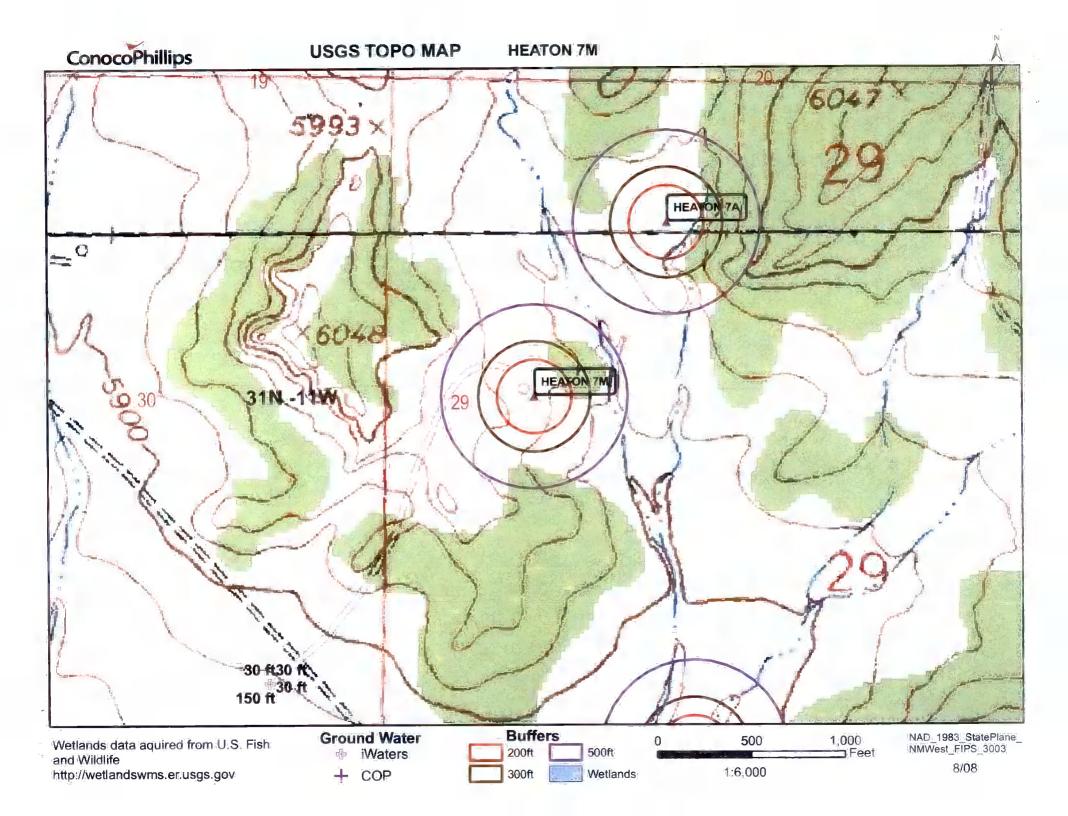

| 6'<br>Fen                           | cing: Subsection D of 19.15.17.11 NMAC (Applies to permanent pit, temporary pits, and below-grade tanks)                                                                                                                                                                                                                                                                                                                                                                                                                                                                                                                                                                             |                 |           |
|-------------------------------------|--------------------------------------------------------------------------------------------------------------------------------------------------------------------------------------------------------------------------------------------------------------------------------------------------------------------------------------------------------------------------------------------------------------------------------------------------------------------------------------------------------------------------------------------------------------------------------------------------------------------------------------------------------------------------------------|-----------------|-----------|
|                                     |                                                                                                                                                                                                                                                                                                                                                                                                                                                                                                                                                                                                                                                                                      |                 |           |
| r                                   | am link, six feet in height, two strands of barbed wire at top (Required if located within 1000 feet of a permanent residence, school, hospital, in<br>in foot height, four strands of barbed wire evenly spaced between one and four feet                                                                                                                                                                                                                                                                                                                                                                                                                                           | sitution or ch  | urch)     |
|                                     | remate. Please specify 4' hog wire fencing topped with two strands barbed wire.                                                                                                                                                                                                                                                                                                                                                                                                                                                                                                                                                                                                      |                 |           |
| 7                                   |                                                                                                                                                                                                                                                                                                                                                                                                                                                                                                                                                                                                                                                                                      |                 |           |
| Netti                               | subsection E of 19.15.17.11 NMAC (Applies to permanent pits and permanent open top tanks)                                                                                                                                                                                                                                                                                                                                                                                                                                                                                                                                                                                            |                 |           |
| X                                   | Screen Netting Other                                                                                                                                                                                                                                                                                                                                                                                                                                                                                                                                                                                                                                                                 |                 |           |
| М                                   | nthly inspections (If netting or screening is not physically feasible)                                                                                                                                                                                                                                                                                                                                                                                                                                                                                                                                                                                                               |                 |           |
| 8                                   |                                                                                                                                                                                                                                                                                                                                                                                                                                                                                                                                                                                                                                                                                      |                 |           |
|                                     | ins: Subsection C of 19.15.17.11 NMAC  'X 24", 2" lettering, providing Operator's name, site focation, and emergency telephone numbers                                                                                                                                                                                                                                                                                                                                                                                                                                                                                                                                               |                 |           |
|                                     | med in compliance with 19.15.3.103 NMAC                                                                                                                                                                                                                                                                                                                                                                                                                                                                                                                                                                                                                                              |                 |           |
| 9                                   |                                                                                                                                                                                                                                                                                                                                                                                                                                                                                                                                                                                                                                                                                      |                 |           |
| Admi                                | nistrative Approvals and Exceptions:                                                                                                                                                                                                                                                                                                                                                                                                                                                                                                                                                                                                                                                 |                 |           |
|                                     | cations and/or demonstrations of equivalency are required. Please refer to 19.15.17 NMAC for guidance.                                                                                                                                                                                                                                                                                                                                                                                                                                                                                                                                                                               |                 |           |
|                                     | e check a box if one or more of the following is requested, if not leave blank: Administrative approval(s): Requests must be submitted to the appropriate division district of the Santa Fe Environmental Bureau office for con                                                                                                                                                                                                                                                                                                                                                                                                                                                      | ataran atau ar  |           |
|                                     | (Fencing/BGT Liner)                                                                                                                                                                                                                                                                                                                                                                                                                                                                                                                                                                                                                                                                  | sideration of a | approval. |
|                                     | Exception(s): Requests must be submitted to the Santa Fe Environmental Bureau office for consideration of approval.                                                                                                                                                                                                                                                                                                                                                                                                                                                                                                                                                                  |                 |           |
| 10                                  |                                                                                                                                                                                                                                                                                                                                                                                                                                                                                                                                                                                                                                                                                      | T               |           |
| Instru<br>source<br>appro<br>consid | g Criteria (regarding permitting): 19.15.17.10 NMAC actions: The application must demonstrate compliance for each siting criteria below in the application. Recommendations of acceptable material are provided below. Requests regarding changes to certain siting criteria may require administrative approval from the printe district office or may be considered an exception which must be submitted to the Santa Fe Environmental Bureau Office for deration of approval. Applicant must attach justification for request. Please refer to 19.15.17.10 NMAC for guidance. Siting criteria not apply to drying pads or above grade-tanks associated with a closed-loop system. |                 |           |
| Grou                                | and water is less than 50 feet below the bottom of the temporary pit, permanent pit, or below-grade tank.  NM Office of the State Engineer - iWATERS database search; USGS; Data obtained from nearby wells                                                                                                                                                                                                                                                                                                                                                                                                                                                                          | Yes             | XNo       |
| lake (                              | in 300 feet of a continuously flowing watercourse, or 200 feet of any other watercourse, lakebed, sinkhole, or playa measured from the ordinary high-water mark).  Topographic map; Visual inspection (certification) of the proposed site                                                                                                                                                                                                                                                                                                                                                                                                                                           | Yes             | XNo       |
|                                     | in 300 feet from a permanent residence, school, hospital, institution, or church in existence at the time of initial cation.                                                                                                                                                                                                                                                                                                                                                                                                                                                                                                                                                         | Yes             | XNo       |
| (Appl                               | ies to temporary, emergency, or cavitation pits and below-grade tanks)                                                                                                                                                                                                                                                                                                                                                                                                                                                                                                                                                                                                               | NA              |           |
| - '                                 | Visual inspection (certification) of the proposed site; Aerial photo; Satellite image                                                                                                                                                                                                                                                                                                                                                                                                                                                                                                                                                                                                |                 |           |
| Withi                               | 1000 feet from a permanent residence, school, hospital, institution, or church in existence at the time of initial application.                                                                                                                                                                                                                                                                                                                                                                                                                                                                                                                                                      | Yes             | No        |
|                                     | ied to permanent pits)                                                                                                                                                                                                                                                                                                                                                                                                                                                                                                                                                                                                                                                               | XNA             |           |
| Within                              | Visual inspection (certification) of the proposed site; Aerial photo; Satellite image a 500 horizonal feet of a private, domestic fresh water well or spring that less than five households use for domestic or stock watering sees, or within 1000 horizontal feet of any other fresh water well or spring, in existence at the time of initial application.                                                                                                                                                                                                                                                                                                                        | Yes             | XNo       |
|                                     | NM Office of the State Engineer - iWATERS database search; Visual inspection (certification) of the proposed site.                                                                                                                                                                                                                                                                                                                                                                                                                                                                                                                                                                   |                 |           |
|                                     | incorporated municipal boundaries or within a defined municipal fresh water well field covered under a municipal ordinance                                                                                                                                                                                                                                                                                                                                                                                                                                                                                                                                                           | Yes             | XNo       |
| adopte                              | d pursuant to NMSA 1978, Section 3-27-3, as amended  Written confirmation or verification from the municipality; Written approval obtained from the municipality                                                                                                                                                                                                                                                                                                                                                                                                                                                                                                                     | L Tes           | XINO      |
|                                     | 1 500 feet of a wetland.                                                                                                                                                                                                                                                                                                                                                                                                                                                                                                                                                                                                                                                             | Yes             | X No      |
|                                     | JS Fish and Wildlife Wetland Identification map; Topographic map; Visual inspection (certification) of the proposed site                                                                                                                                                                                                                                                                                                                                                                                                                                                                                                                                                             |                 |           |
|                                     | the area overlying a subsurface mine.  Vritten confirmation or verification or map from the NM EMNRD - Mining and Mineral Division                                                                                                                                                                                                                                                                                                                                                                                                                                                                                                                                                   | Yes             | XNo       |
|                                     | an unstable area.                                                                                                                                                                                                                                                                                                                                                                                                                                                                                                                                                                                                                                                                    | Yes             | XNo       |
|                                     | Engineering measures incorporated into the design; NM Bureau of Geology & Mineral Resources; USGS; NM Geological                                                                                                                                                                                                                                                                                                                                                                                                                                                                                                                                                                     |                 |           |
|                                     | y; Topographic map  a 100-year Noodplain                                                                                                                                                                                                                                                                                                                                                                                                                                                                                                                                                                                                                                             | □ v             | VIV.      |
|                                     | FEMA map                                                                                                                                                                                                                                                                                                                                                                                                                                                                                                                                                                                                                                                                             | Yes             | XNo       |