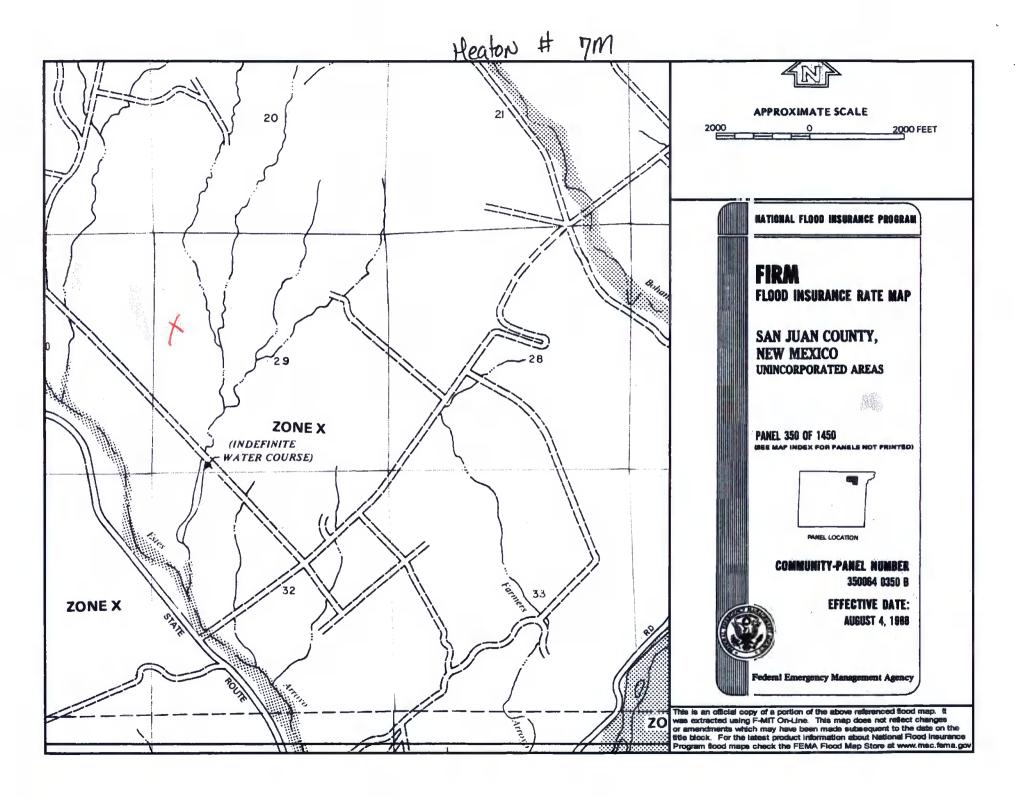

| Operator: Burlington Resources Oil & Gas Company, LP OGRID#: 1453                                                                                                                                                                                                                                                                                                           | 38                                |
|-----------------------------------------------------------------------------------------------------------------------------------------------------------------------------------------------------------------------------------------------------------------------------------------------------------------------------------------------------------------------------|-----------------------------------|
| Address: PO Box 4289, Farmington, NM 87499                                                                                                                                                                                                                                                                                                                                  |                                   |
| Facility or well name: HEATON 7M                                                                                                                                                                                                                                                                                                                                            |                                   |
| API Number: 3004530912 OCD Permit Number:                                                                                                                                                                                                                                                                                                                                   |                                   |
| U/L or Qtr/Qtr: E Section: 29 Township: 31N Range: 11W County:                                                                                                                                                                                                                                                                                                              | San Juan                          |
| Center of Proposed Design: Latitude: 36.87253°N Longitude: -108.01927°W                                                                                                                                                                                                                                                                                                     | NAD: X 1927 1983                  |
| Surface Owner: Federal X State Private Tribal Trust or Indian Allotment                                                                                                                                                                                                                                                                                                     |                                   |
| Pit: Subsection F or G of 19.15.17.11 NMAC  Temporary: Drilling Workover Permanent Emergency Cavitation P&A Lined Unlined Liner type: Thickness mil LLDPE HDPE PVC String-Reinforced Liner Seams: Welded Factory Other Volume: bbl Dimensions                                                                                                                               | Otherx Wx D                       |
| Closed-loop System: Subsection H of 19.15.17.11 NMAC   Type of Operation: P&A Drilling a new well Workover or Drilling (Applies to activities which req notice of intent)   Drying Pad Above Ground Steel Tanks Haul-off Bins Other   Lined Unlined Liner type: Thickness mil LLDPE HDPE PVD Liner Seams: Welded Factory Other                                              |                                   |
| 4  X Below-grade tank: Subsection 1 of 19.15.17.11 NMAC  Volume: 120 bbl Type of fluid: Produced Water  Tank Construction material: Metal  Secondary containment with leak detection X Visible sidewalls, liner, 6-inch lift and automatic overflow shuter Visible sidewalls and liner Visible sidewalls only Other  Liner Type: Thickness mil HDPE PVC X Other Unspecified | t-off                             |
| Alternative Method:  Submittal of an exception request is required. Exceptions must be submitted to the Santa Fe Environmental Bureau office.                                                                                                                                                                                                                               | ce for consideration of approval. |