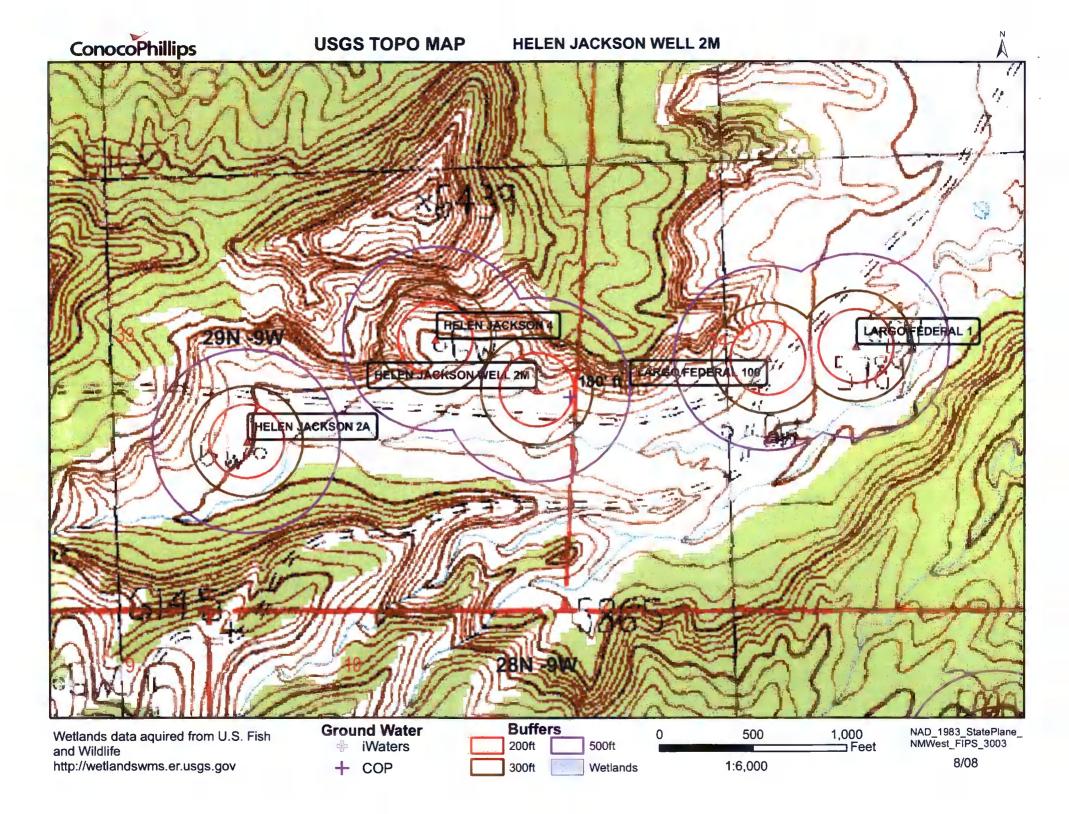

| Operator: ConocoPhillips Company OGRID#: 217817                                                                                                                                                                                                                    |
|--------------------------------------------------------------------------------------------------------------------------------------------------------------------------------------------------------------------------------------------------------------------|
| Address: PO Box 4289, Farmington, NM 87499                                                                                                                                                                                                                         |
| Facility or well name: HELEN JACKSON 2M                                                                                                                                                                                                                            |
| API Number: 3004533919 OCD Permit Number:                                                                                                                                                                                                                          |
| U/L or Qtr/Qtr: P Section: 33 Township: 29N Range: 9W County: San Juan                                                                                                                                                                                             |
| Center of Proposed Design: Latitude: 36.6786°N Longitude: 107.7787°W NAD: X 1927 1983                                                                                                                                                                              |
| Surface Owner: X Federal State Private Tribal Trust or Indian Allotment                                                                                                                                                                                            |
| Pit: Subsection F or G of 19.15.17.11 NMAC  Temporary: Drilling Workover  Permanent Emergency Cavitation P&A                                                                                                                                                       |
| Lined Unlined Liner type: Thickness mil LLDPE HDPE PVC Other                                                                                                                                                                                                       |
| String-Reinforced                                                                                                                                                                                                                                                  |
| Liner Seams: Welded Factory Other Volume: bbl Dimensions L x W x D                                                                                                                                                                                                 |
| Closed-loop System: Subsection H of 19.15.17.11 NMAC Type of Operation: P&A Drilling a new well Workover or Drilling (Applies to activities which require prior approval of a permit or notice of intent)  Drying Pad Above Ground Steel Tanks Haul-off Bins Other |
| Lined Unlined Liner type: Thicknessmil LLDPE HDPE PVD Other  Liner Seams: Welded Factory Other                                                                                                                                                                     |
| X Below-grade tank: Subsection I of 19.15.17.11 NMAC  Volume: 120 bbl Type of fluid: Produced Water                                                                                                                                                                |
| Tank Construction material: Metal                                                                                                                                                                                                                                  |
| Secondary containment with leak detection  X Visible sidewalls, liner, 6-inch lift and automatic overflow shut-off  Visible sidewalls and liner  Visible sidewalls only  Other                                                                                     |
| Liner Type: Thickness mil HDPE PVC X Other Unspecified                                                                                                                                                                                                             |
| Submittal of an exception request is required. Exceptions must be submitted to the Santa Fe Environmental Bureau office for consideration of approval.                                                                                                             |
|                                                                                                                                                                                                                                                                    |