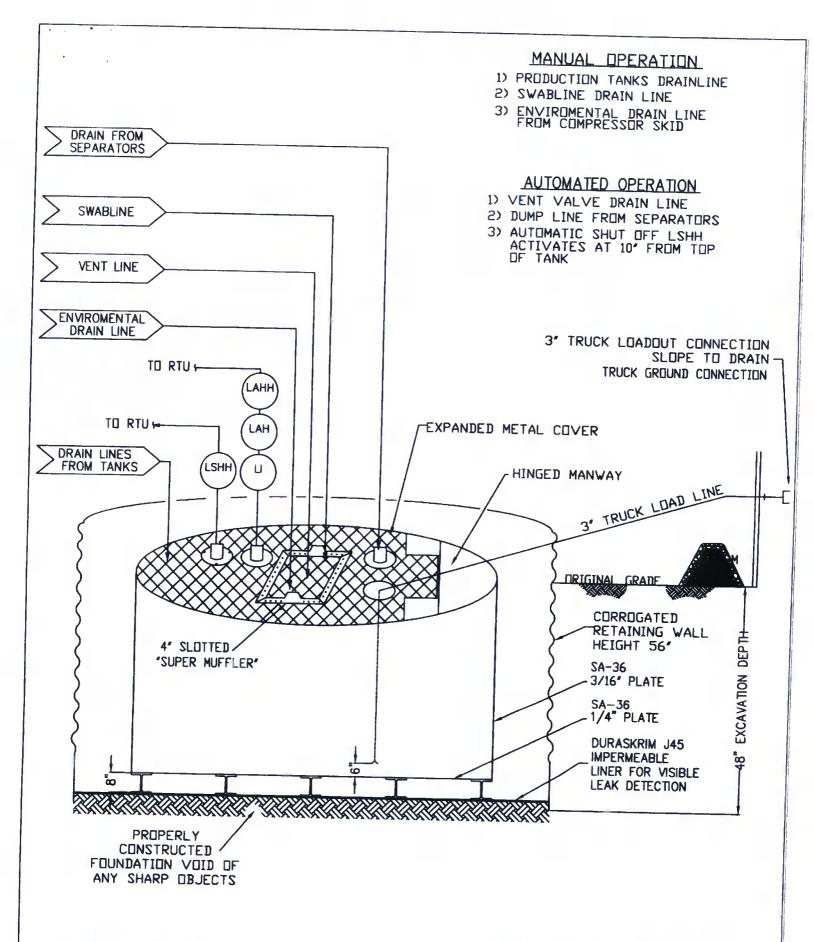

| Operator: ConocoPhillips Company OGRID#: 217817                                                                                                                                                                                                                    |
|--------------------------------------------------------------------------------------------------------------------------------------------------------------------------------------------------------------------------------------------------------------------|
| Address: PO Box 4289, Farmington, NM 87499                                                                                                                                                                                                                         |
| Facility or well name: HELEN JACKSON 2M                                                                                                                                                                                                                            |
| API Number: 3004533919 OCD Permit Number:                                                                                                                                                                                                                          |
| U/L or Qtr/Qtr: P Section: 33 Township: 29N Range: 9W County: San Juan                                                                                                                                                                                             |
| Center of Proposed Design: Latitude: 36.6786°N Longitude: 107.7787°W NAD: X 1927 1983                                                                                                                                                                              |
| Surface Owner: X Federal State Private Tribal Trust or Indian Allotment                                                                                                                                                                                            |
| Pit: Subsection F or G of 19.15.17.11 NMAC  Temporary: Drilling Workover  Permanent Emergency Cavitation P&A                                                                                                                                                       |
| Lined Unlined Liner type: Thickness mil LLDPE HDPE PVC Other                                                                                                                                                                                                       |
| String-Reinforced                                                                                                                                                                                                                                                  |
| Liner Seams: Welded Factory Other Volume: bbl Dimensions L x W x D                                                                                                                                                                                                 |
| Closed-loop System: Subsection H of 19.15.17.11 NMAC Type of Operation: P&A Drilling a new well Workover or Drilling (Applies to activities which require prior approval of a permit or notice of intent)  Drying Pad Above Ground Steel Tanks Haul-off Bins Other |
| Lined Unlined Liner type: Thicknessmil LLDPE HDPE PVD Other  Liner Seams: Welded Factory Other                                                                                                                                                                     |
| X Below-grade tank: Subsection I of 19.15.17.11 NMAC  Volume: 120 bbl Type of fluid: Produced Water                                                                                                                                                                |
| Tank Construction material: Metal                                                                                                                                                                                                                                  |
| Secondary containment with leak detection  X Visible sidewalls, liner, 6-inch lift and automatic overflow shut-off  Visible sidewalls and liner  Visible sidewalls only  Other                                                                                     |
| Liner Type: Thickness mil HDPE PVC X Other Unspecified                                                                                                                                                                                                             |
| Submittal of an exception request is required. Exceptions must be submitted to the Santa Fe Environmental Bureau office for consideration of approval.                                                                                                             |
|                                                                                                                                                                                                                                                                    |