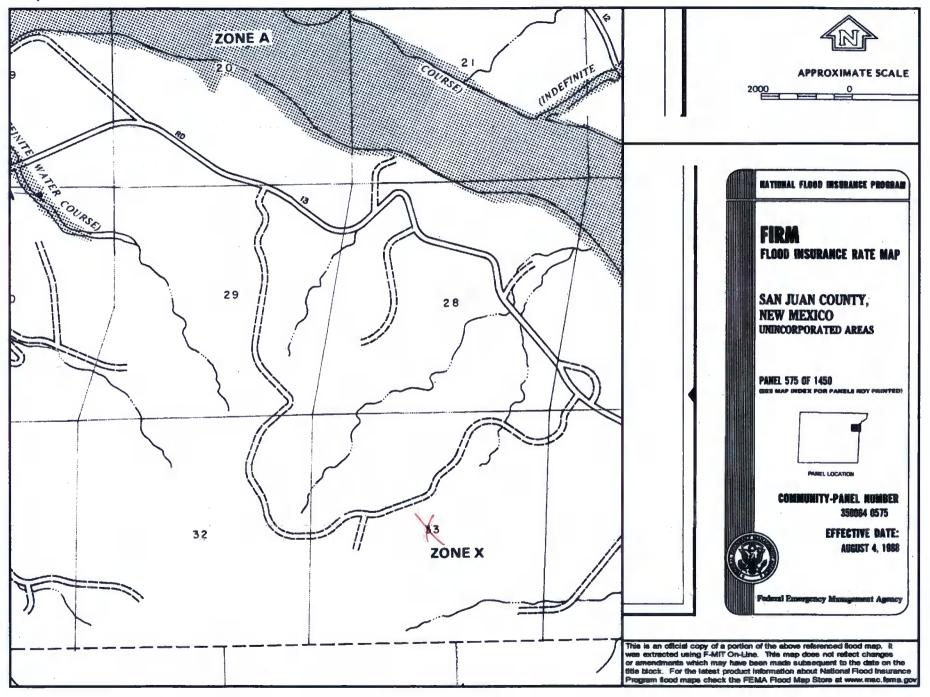

| Operator: ConocoPhillips Company OGRID#: 217817                                                                                                                                                                                                                    |
|--------------------------------------------------------------------------------------------------------------------------------------------------------------------------------------------------------------------------------------------------------------------|
| Address: PO Box 4289, Farmington, NM 87499                                                                                                                                                                                                                         |
| Facility or well name: HELEN JACKSON 2M                                                                                                                                                                                                                            |
| API Number: 3004533919 OCD Permit Number:                                                                                                                                                                                                                          |
| U/L or Qtr/Qtr: P Section: 33 Township: 29N Range: 9W County: San Juan                                                                                                                                                                                             |
| Center of Proposed Design: Latitude: 36.6786°N Longitude: 107.7787°W NAD: X 1927 1983                                                                                                                                                                              |
| Surface Owner: X Federal State Private Tribal Trust or Indian Allotment                                                                                                                                                                                            |
| Pit: Subsection F or G of 19.15.17.11 NMAC  Temporary: Drilling Workover  Permanent Emergency Cavitation P&A                                                                                                                                                       |
| Lined Unlined Liner type: Thickness mil LLDPE HDPE PVC Other                                                                                                                                                                                                       |
| String-Reinforced                                                                                                                                                                                                                                                  |
| Liner Seams: Welded Factory Other Volume: bbl Dimensions L x W x D                                                                                                                                                                                                 |
| Closed-loop System: Subsection H of 19.15.17.11 NMAC Type of Operation: P&A Drilling a new well Workover or Drilling (Applies to activities which require prior approval of a permit or notice of intent)  Drying Pad Above Ground Steel Tanks Haul-off Bins Other |
| Lined Unlined Liner type: Thicknessmil LLDPE HDPE PVD Other  Liner Seams: Welded Factory Other                                                                                                                                                                     |
| X Below-grade tank: Subsection I of 19.15.17.11 NMAC  Volume: 120 bbl Type of fluid: Produced Water                                                                                                                                                                |
| Tank Construction material: Metal                                                                                                                                                                                                                                  |
| Secondary containment with leak detection  X Visible sidewalls, liner, 6-inch lift and automatic overflow shut-off  Visible sidewalls and liner  Visible sidewalls only  Other                                                                                     |
| Liner Type: Thickness mil HDPE PVC X Other Unspecified                                                                                                                                                                                                             |
| Submittal of an exception request is required. Exceptions must be submitted to the Santa Fe Environmental Bureau office for consideration of approval.                                                                                                             |
|                                                                                                                                                                                                                                                                    |