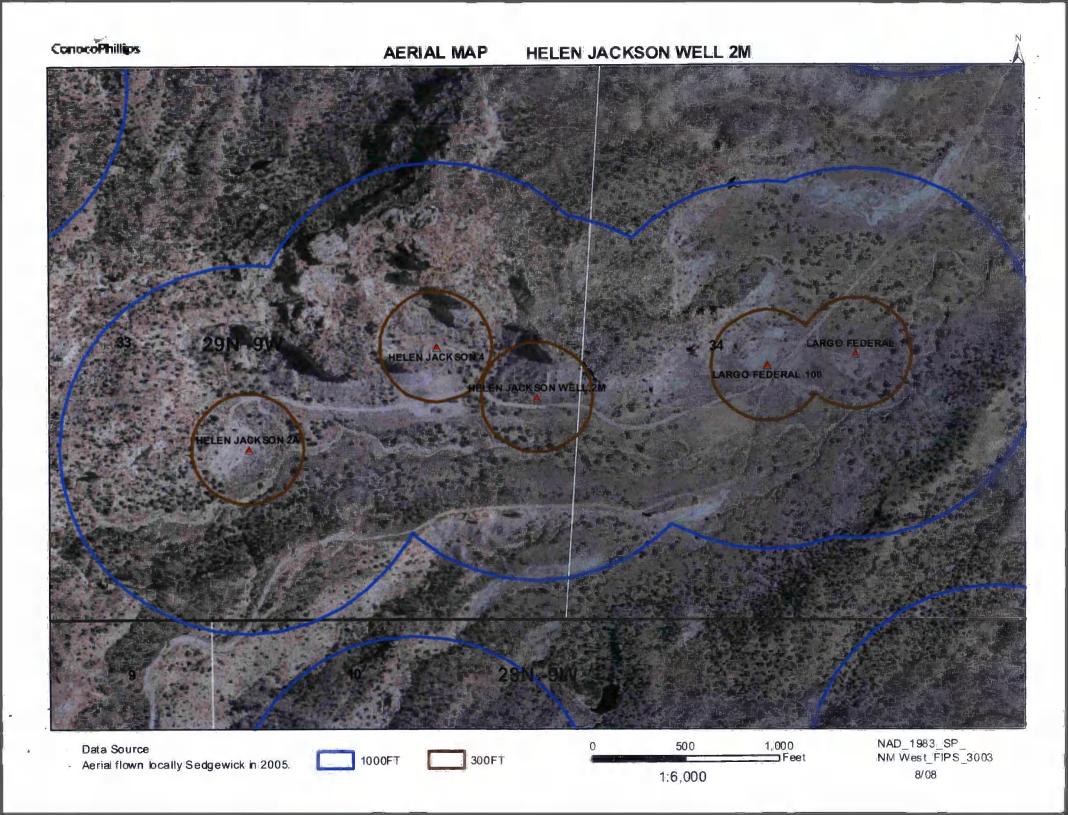

| Operator: ConocoPhillips Company OGRID#: 217817                                                                                                                                                                                                                    |
|--------------------------------------------------------------------------------------------------------------------------------------------------------------------------------------------------------------------------------------------------------------------|
| Address: PO Box 4289, Farmington, NM 87499                                                                                                                                                                                                                         |
| Facility or well name: HELEN JACKSON 2M                                                                                                                                                                                                                            |
| API Number: 3004533919 OCD Permit Number:                                                                                                                                                                                                                          |
| U/L or Qtr/Qtr: P Section: 33 Township: 29N Range: 9W County: San Juan                                                                                                                                                                                             |
| Center of Proposed Design: Latitude: 36.6786°N Longitude: 107.7787°W NAD: X 1927 1983                                                                                                                                                                              |
| Surface Owner: X Federal State Private Tribal Trust or Indian Allotment                                                                                                                                                                                            |
| Pit: Subsection F or G of 19.15.17.11 NMAC  Temporary: Drilling Workover  Permanent Emergency Cavitation P&A                                                                                                                                                       |
| Lined Unlined Liner type: Thickness mil LLDPE HDPE PVC Other                                                                                                                                                                                                       |
| String-Reinforced                                                                                                                                                                                                                                                  |
| Liner Seams: Welded Factory Other Volume: bbl Dimensions L x W x D                                                                                                                                                                                                 |
| Closed-loop System: Subsection H of 19.15.17.11 NMAC Type of Operation: P&A Drilling a new well Workover or Drilling (Applies to activities which require prior approval of a permit or notice of intent)  Drying Pad Above Ground Steel Tanks Haul-off Bins Other |
| Lined Unlined Liner type: Thicknessmil LLDPE HDPE PVD Other  Liner Seams: Welded Factory Other                                                                                                                                                                     |
| X Below-grade tank: Subsection I of 19.15.17.11 NMAC  Volume: 120 bbl Type of fluid: Produced Water                                                                                                                                                                |
| Tank Construction material: Metal                                                                                                                                                                                                                                  |
| Secondary containment with leak detection  X Visible sidewalls, liner, 6-inch lift and automatic overflow shut-off  Visible sidewalls and liner  Visible sidewalls only  Other                                                                                     |
| Liner Type: Thickness mil HDPE PVC X Other Unspecified                                                                                                                                                                                                             |
| Submittal of an exception request is required. Exceptions must be submitted to the Santa Fe Environmental Bureau office for consideration of approval.                                                                                                             |
|                                                                                                                                                                                                                                                                    |