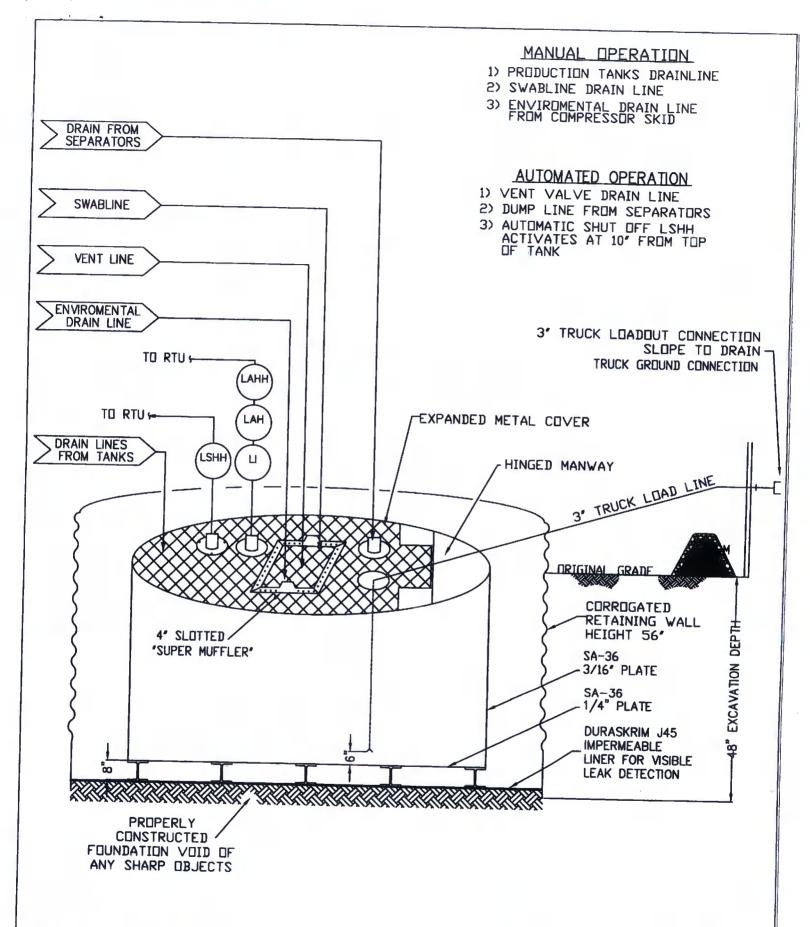

| Temporary Pits, Emergency Pits and Below-grade Tanks Permit Application Attachment Checklist: Subsection B of 19.15.17.9 NMAC                                                                                                                             |
|-----------------------------------------------------------------------------------------------------------------------------------------------------------------------------------------------------------------------------------------------------------|
| Instructions: Each of the following items must be attached to the application. Please indicate, by a check mark in the box, that the documents are attached.                                                                                              |
| X Hydrogeologic Report (Below-grade Tanks) - based upon the requirements of Paragraph (4) of Subsection B of 19.15.17.9 NMAC                                                                                                                              |
| Hydrogeologic Data (Temporary and Emergency Pits) - based upon the requirements of Paragraph (2) of Subsection B of 19.15.17.9                                                                                                                            |
| X Siting Criteria Compliance Demonstrations - based upon the appropriate requirements of 19.15.17.10 NMAC                                                                                                                                                 |
| X Design Plan - based upon the appropriate requirements of 19.15.17.11 NMAC                                                                                                                                                                               |
| X Operating and Maintenance Plan - based upon the appropriate requirements of 19.15.17.12 NMAC                                                                                                                                                            |
| X Closure Plan (Please complete Boxes 14 through 18, if applicable) - based upon the appropriate requirements of Subsection C of                                                                                                                          |
| 19.15.17.9 NMAC and 19.15.17.13 NMAC                                                                                                                                                                                                                      |
| Previously Approved Design (attach copy of design)  API or Permit                                                                                                                                                                                         |
| 12                                                                                                                                                                                                                                                        |
| Closed-loop Systems Permit Application Attachment Checklist: Subsection B of 19.15.17.9 NMAC Instructions: Each of the following items must be attached to the application. Please indicate, by a check mark in the box, that the documents are attached. |
| Geologic and Hydrogeologic Data (only for on-site closure) - based upon the requirements of Paragraph (3) of Subsection B of 19.15.17.9                                                                                                                   |
| Siting Criteria Compliance Demonstrations (only for on-site closure) - based upon the appropriate requirements of 19.15.17.10 NMAC                                                                                                                        |
| Design Plan - based upon the appropriate requirements of 19.15.17.11 NMAC                                                                                                                                                                                 |
| Operating and Maintenance Plan - based upon the appropriate requirements of 19.15.17.12 NMAC                                                                                                                                                              |
|                                                                                                                                                                                                                                                           |
| Closure Plan (Please complete Boxes 14 through 18, if applicable) - based upon the appropriate requirements of Subsection C of 19.15.17.9  NMAC and 19.15.17.13 NMAC                                                                                      |
| Previously Approved Design (attach copy of design) API                                                                                                                                                                                                    |
| Previously Approved Operating and Maintenance Plan API                                                                                                                                                                                                    |
|                                                                                                                                                                                                                                                           |
| Permanent Pits Permit Application Checklist: Subsection B of 19.15.17.9 NMAC                                                                                                                                                                              |
| Instructions: Each of the following items must be attached to the application. Please indicate, by a check mark in the box, that the documents are attached.                                                                                              |
| Hydrogeologic Report - based upon the requirements of Paragraph (I) of Subsection B of 19.15.17.9 NMAC                                                                                                                                                    |
| Siting Criteria Compliance Demonstrations - based upon the appropriate requirements of 19.15.17.10 NMAC                                                                                                                                                   |
| Climatological Factors Assessment                                                                                                                                                                                                                         |
| Certified Engineering Design Plans - based upon the appropriate requirements of 19.15.17.11 NMAC                                                                                                                                                          |
| Dike Protection and Structural Integrity Design: based upon the appropriate requirements of 19.15.17.11 NMAC                                                                                                                                              |
| Leak Detection Design - based upon the appropriate requirements of 19.15.17.11 NMAC                                                                                                                                                                       |
| Liner Specifications and Compatibility Assessment - based upon the appropriate requirements of 19.15.17.11 NMAC                                                                                                                                           |
| Quality Control/Quality Assurance Construction and Installation Plan                                                                                                                                                                                      |
| Operating and Maintenance Plan - based upon the appropriate requirements of 19.15.17.12 NMAC                                                                                                                                                              |
| Freeboard and Overtopping Prevention Plan - based upon the appropriate requirements of 19.15.17.11 NMAC                                                                                                                                                   |
| Nuisance or Hazardous Odors, including H2S, Prevention Plan                                                                                                                                                                                               |
| Emergency Response Plan                                                                                                                                                                                                                                   |
| Oil Field Waste Stream Characterization                                                                                                                                                                                                                   |
| Monitoring and Inspection Plan                                                                                                                                                                                                                            |
| Erosion Control Plan                                                                                                                                                                                                                                      |
| Closure Plan - based upon the appropriate requirements of Subsection C of 19.15.17.9 NMAC and 19.15.17.13 NMAC                                                                                                                                            |
| Proposed Cleaners 10 IS 17 12 NIMAC                                                                                                                                                                                                                       |
| Proposed Closure: 19.15.17.13 NMAC Instructions: Please complete the applicable boxes, Boxes 14 through 18, in regards to the proposed closure plan.                                                                                                      |
| Type: Drilling Workover Emergency Cavitation P&A Permanent Pit X Below-grade Tank Closed-loop System                                                                                                                                                      |
| Alternative                                                                                                                                                                                                                                               |
| Proposed Closure Method: X Waste Excavation and Removal (Below-Grade Tank)                                                                                                                                                                                |
| Waste Removal (Closed-loop systems only)                                                                                                                                                                                                                  |
| On-site Closure Method (only for temporary pits and closed-loop systems)                                                                                                                                                                                  |
| In-place Burial On-site Trench                                                                                                                                                                                                                            |
| Alternative Closure Method (Exceptions must be submitted to the Santa Fe Environmental Bureau for consideration)                                                                                                                                          |
| 15                                                                                                                                                                                                                                                        |
| Waste Excavation and Removal Closure Plan Checklist: (19.15.17.13 NMAC) Instructions: Each of the following items must be attached to the closure plan.                                                                                                   |
| Please indicate, by a check mark in the box, that the documents are attached.                                                                                                                                                                             |
| X Protocols and Procedures - based upon the appropriate requirements of 19.15.17.13 NMAC                                                                                                                                                                  |
| X Confirmation Sampling Plan (if applicable) - based upon the appropriate requirements of Subsection F of 19.15.17.13 NMAC                                                                                                                                |
| X Disposal Facility Name and Permit Number (for liquids, drilling fluids and drill cuttings)                                                                                                                                                              |
|                                                                                                                                                                                                                                                           |
| Soil Backfill and Cover Design Specifications - based upon the appropriate requirements of Subsection H of 19.15.17.13 NMAC                                                                                                                               |
| <ul> <li>Soil Backfill and Cover Design Specifications - based upon the appropriate requirements of Subsection H of 19.15.17.13 NMAC</li> <li>Re-vegetation Plan - based upon the appropriate requirements of Subsection I of 19.15.17.13 NMAC</li> </ul> |