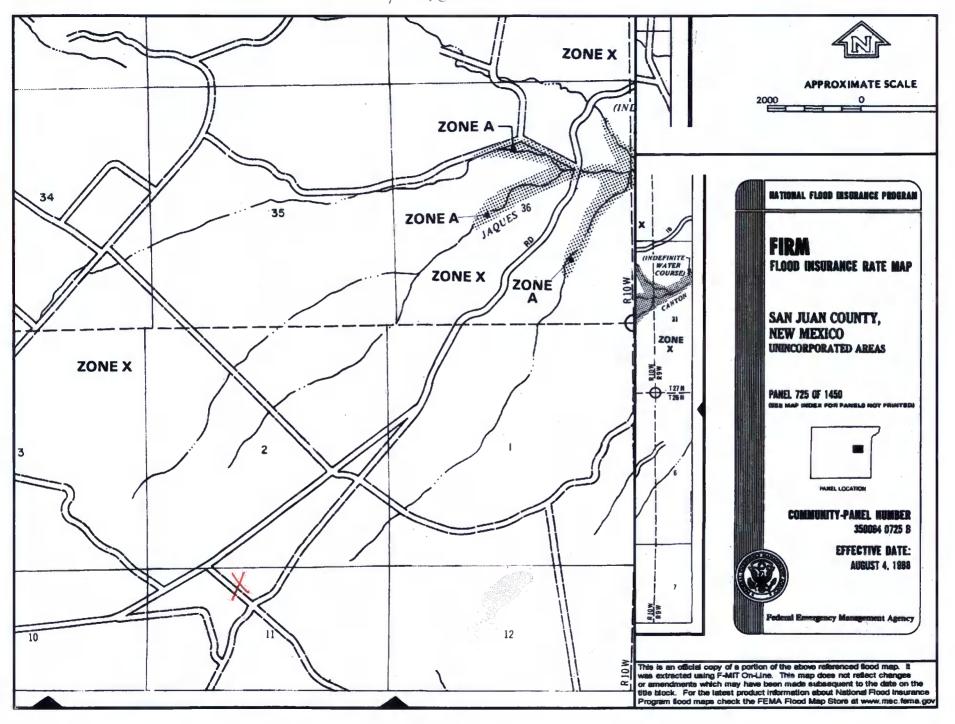

Visible sidewalls and liner

Thickness

X Other

Unspecified

| Fencing: Subsection D of 19.15.17.11 NMAC (Applies to permanent pit, temporary pits, and below-grade tanks)  Chain link, six feet in height, two strands of barbed wire at top (Required if located within 1000 feet of a permanent residence, school, hospital, institution or church)  Four foot height, four strands of barbed wire evenly spaced between one and four feet  X Alternate. Please specify 4' hog wire fencing topped with two strands barbed wire.                                                                                                                                                                                                                                               |                 |          |  |  |  |  |  |  |
|--------------------------------------------------------------------------------------------------------------------------------------------------------------------------------------------------------------------------------------------------------------------------------------------------------------------------------------------------------------------------------------------------------------------------------------------------------------------------------------------------------------------------------------------------------------------------------------------------------------------------------------------------------------------------------------------------------------------|-----------------|----------|--|--|--|--|--|--|
| Netting: Subsection E of 19.15.17.11 NMAC (Applies to permanent pits and permanent open top tanks)  X Screen Netting Other  Monthly inspections (If netting or screening is not physically feasible)                                                                                                                                                                                                                                                                                                                                                                                                                                                                                                               |                 |          |  |  |  |  |  |  |
| Signs: Subsection C of 19.15.17.11 NMAC  12" X 24", 2" lettering, providing Operator's name, site location, and emergency telephone numbers  X Signed in compliance with 19.15.3.103 NMAC                                                                                                                                                                                                                                                                                                                                                                                                                                                                                                                          |                 |          |  |  |  |  |  |  |
| Administrative Approvals and Exceptions:  Jistifications and/or demonstrations of equivalency are required. Please refer to 19.15.17 NMAC for guidance.  Please check a box if one or more of the following is requested, if not leave blank:  X Administrative approval(s): Requests must be submitted to the appropriate division district of the Santa Fe Environmental Bureau office for consistency/BGT Liner)  Exception(s): Requests must be submitted to the Santa Fe Environmental Bureau office for consideration of approval.                                                                                                                                                                           | sideration of a | pproval. |  |  |  |  |  |  |
| Siting Criteria (regarding permitting): 19.15.17.10 NMAC Instructions: The applicant must demonstrate compliance for each siting criteria below in the application. Recommendations of acceptable source material are provided below. Requests regarding changes to certain siting criteria may require administrative approval from the appropriate district office or may be considered an exception which must be submitted to the Santa Fe Environmental Bureau Office for consideration of approval. Applicant must attach justification for request. Please refer to 19.15.17.10 NMAC for guidance. Siting criteria does not apply to drying pads or above grade-tanks associated with a closed-loop system. |                 |          |  |  |  |  |  |  |
| Ground water is less than 50 feet below the bottom of the temporary pit, permanent pit, or below-grade tank.  NM Office of the State Engineer - iWATERS database search; USGS; Data obtained from nearby wells  Within 300 feet of a continuously flowing watercourse, or 200 feet of any other watercourse, lakebed, sinkhole, or playa lake (measured from the ordinary high-water mark).  Topographic map; Visual inspection (certification) of the proposed site                                                                                                                                                                                                                                               | ∐Yes<br>□Yes    | X No     |  |  |  |  |  |  |
| Within 300 feet from a permanent residence, school, hospital, institution, or church in existence at the time of initial application.  (Applies to temporary. emergency. or cavitation pits and below-grade tanks)                                                                                                                                                                                                                                                                                                                                                                                                                                                                                                 | ☐Yes<br>☐NA     | XNo      |  |  |  |  |  |  |
| <ul> <li>Visual inspection (certification) of the proposed site; Aerial photo; Satellite image</li> <li>Within 1000 feet from a permanent residence, school, hospital, institution, or church in existence at the time of initial application.</li> <li>(Applied to permanent pits)</li> <li>Visual inspection (certification) of the proposed site; Aerial photo; Satellite image</li> </ul>                                                                                                                                                                                                                                                                                                                      | Yes X NA        | No       |  |  |  |  |  |  |
| Within 500 horizonal feet of a private, domestic fresh water well or spring that less than five households use for domestic or stock watering purposes, or within 1000 horizontal feet of any other fresh water well or spring, in existence at the time of initial application.                                                                                                                                                                                                                                                                                                                                                                                                                                   | Yes             | XNo      |  |  |  |  |  |  |
| - NM Office of the State Engineer - iWATERS database search; Visual inspection (certification) of the proposed site.  Within incorporated municipal boundaries or within a defined municipal fresh water well field covered under a municipal ordinance adopted pursuant to NMSA 1978, Section 3-27-3, as amended  - Written confirmation or verification from the municipality; Written approval obtained from the municipality                                                                                                                                                                                                                                                                                   | Yes             | XNo      |  |  |  |  |  |  |
| Within 500 feet of a wetland.  - US Fish and Wildlife Wetland Identification map; Topographic map; Visual inspection (certification) of the proposed site  Within the area overlying a subsurface mine.                                                                                                                                                                                                                                                                                                                                                                                                                                                                                                            | ☐Yes            | X No     |  |  |  |  |  |  |
| - Written confirmation or verification or map from the NM EMNRD - Mining and Mineral Division  Within an unstable area.  - Engineering measures incorporated into the design; NM Bureau of Geology & Mineral Resources; USGS; NM Geological                                                                                                                                                                                                                                                                                                                                                                                                                                                                        | Yes             | XNo      |  |  |  |  |  |  |
| Society; Topographic map  Within a 100-year floodplain  - FEMA map                                                                                                                                                                                                                                                                                                                                                                                                                                                                                                                                                                                                                                                 | Yes             | XNo      |  |  |  |  |  |  |