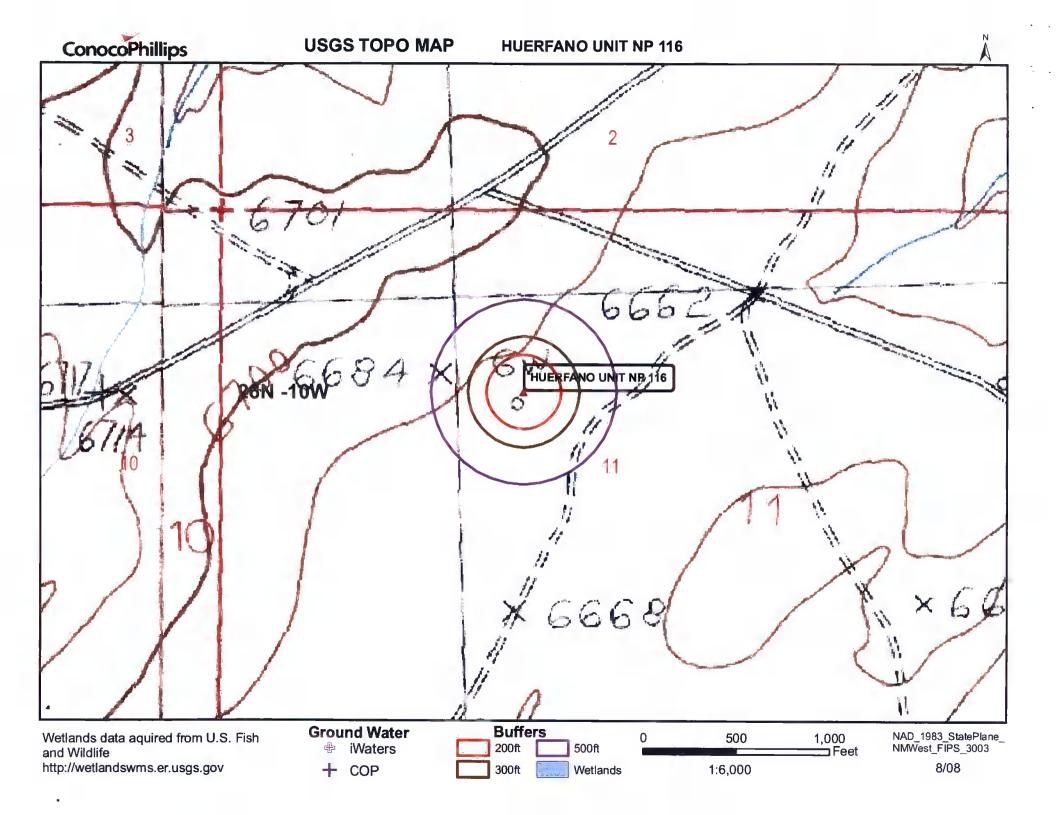

Visible sidewalls and liner

Thickness

X Other

Unspecified

| Fencing: Subsection D of 19.15.17.11 NMAC (Applies to permanent pit, temporary pits, and below-grade tanks)  Chain link, six feet in height, two strands of barbed wire at top (Required if located within 1000 feet of a permanent residence, school, hospital, institution or church)  Four foot height, four strands of barbed wire evenly spaced between one and four feet  X Alternate. Please specify 4' hog wire fencing topped with two strands barbed wire.                                                                                                                                                                                                                                               |                 |          |  |  |  |  |  |  |
|--------------------------------------------------------------------------------------------------------------------------------------------------------------------------------------------------------------------------------------------------------------------------------------------------------------------------------------------------------------------------------------------------------------------------------------------------------------------------------------------------------------------------------------------------------------------------------------------------------------------------------------------------------------------------------------------------------------------|-----------------|----------|--|--|--|--|--|--|
| Netting: Subsection E of 19.15.17.11 NMAC (Applies to permanent pits and permanent open top tanks)  X Screen Netting Other  Monthly inspections (If netting or screening is not physically feasible)                                                                                                                                                                                                                                                                                                                                                                                                                                                                                                               |                 |          |  |  |  |  |  |  |
| Signs: Subsection C of 19.15.17.11 NMAC  12" X 24", 2" lettering, providing Operator's name, site location, and emergency telephone numbers  X Signed in compliance with 19.15.3.103 NMAC                                                                                                                                                                                                                                                                                                                                                                                                                                                                                                                          |                 |          |  |  |  |  |  |  |
| Administrative Approvals and Exceptions:  Jistifications and/or demonstrations of equivalency are required. Please refer to 19.15.17 NMAC for guidance.  Please check a box if one or more of the following is requested, if not leave blank:  X Administrative approval(s): Requests must be submitted to the appropriate division district of the Santa Fe Environmental Bureau office for consistency/BGT Liner)  Exception(s): Requests must be submitted to the Santa Fe Environmental Bureau office for consideration of approval.                                                                                                                                                                           | sideration of a | pproval. |  |  |  |  |  |  |
| Siting Criteria (regarding permitting): 19.15.17.10 NMAC Instructions: The applicant must demonstrate compliance for each siting criteria below in the application. Recommendations of acceptable source material are provided below. Requests regarding changes to certain siting criteria may require administrative approval from the appropriate district office or may be considered an exception which must be submitted to the Santa Fe Environmental Bureau Office for consideration of approval. Applicant must attach justification for request. Please refer to 19.15.17.10 NMAC for guidance. Siting criteria does not apply to drying pads or above grade-tanks associated with a closed-loop system. |                 |          |  |  |  |  |  |  |
| Ground water is less than 50 feet below the bottom of the temporary pit, permanent pit, or below-grade tank.  NM Office of the State Engineer - iWATERS database search; USGS; Data obtained from nearby wells  Within 300 feet of a continuously flowing watercourse, or 200 feet of any other watercourse, lakebed, sinkhole, or playa lake (measured from the ordinary high-water mark).  Topographic map; Visual inspection (certification) of the proposed site                                                                                                                                                                                                                                               | ∐Yes<br>□Yes    | X No     |  |  |  |  |  |  |
| Within 300 feet from a permanent residence, school, hospital, institution, or church in existence at the time of initial application.  (Applies to temporary. emergency. or cavitation pits and below-grade tanks)                                                                                                                                                                                                                                                                                                                                                                                                                                                                                                 | ☐Yes<br>☐NA     | XNo      |  |  |  |  |  |  |
| <ul> <li>Visual inspection (certification) of the proposed site; Aerial photo; Satellite image</li> <li>Within 1000 feet from a permanent residence, school, hospital, institution, or church in existence at the time of initial application.</li> <li>(Applied to permanent pits)</li> <li>Visual inspection (certification) of the proposed site; Aerial photo; Satellite image</li> </ul>                                                                                                                                                                                                                                                                                                                      | Yes X NA        | No       |  |  |  |  |  |  |
| Within 500 horizonal feet of a private, domestic fresh water well or spring that less than five households use for domestic or stock watering purposes, or within 1000 horizontal feet of any other fresh water well or spring, in existence at the time of initial application.                                                                                                                                                                                                                                                                                                                                                                                                                                   | Yes             | XNo      |  |  |  |  |  |  |
| - NM Office of the State Engineer - iWATERS database search; Visual inspection (certification) of the proposed site.  Within incorporated municipal boundaries or within a defined municipal fresh water well field covered under a municipal ordinance adopted pursuant to NMSA 1978, Section 3-27-3, as amended  - Written confirmation or verification from the municipality; Written approval obtained from the municipality                                                                                                                                                                                                                                                                                   | Yes             | XNo      |  |  |  |  |  |  |
| Within 500 feet of a wetland.  - US Fish and Wildlife Wetland Identification map; Topographic map; Visual inspection (certification) of the proposed site  Within the area overlying a subsurface mine.                                                                                                                                                                                                                                                                                                                                                                                                                                                                                                            | ☐Yes            | X No     |  |  |  |  |  |  |
| - Written confirmation or verification or map from the NM EMNRD - Mining and Mineral Division  Within an unstable area.  - Engineering measures incorporated into the design; NM Bureau of Geology & Mineral Resources; USGS; NM Geological                                                                                                                                                                                                                                                                                                                                                                                                                                                                        | Yes             | XNo      |  |  |  |  |  |  |
| Society; Topographic map  Within a 100-year floodplain  - FEMA map                                                                                                                                                                                                                                                                                                                                                                                                                                                                                                                                                                                                                                                 | Yes             | XNo      |  |  |  |  |  |  |