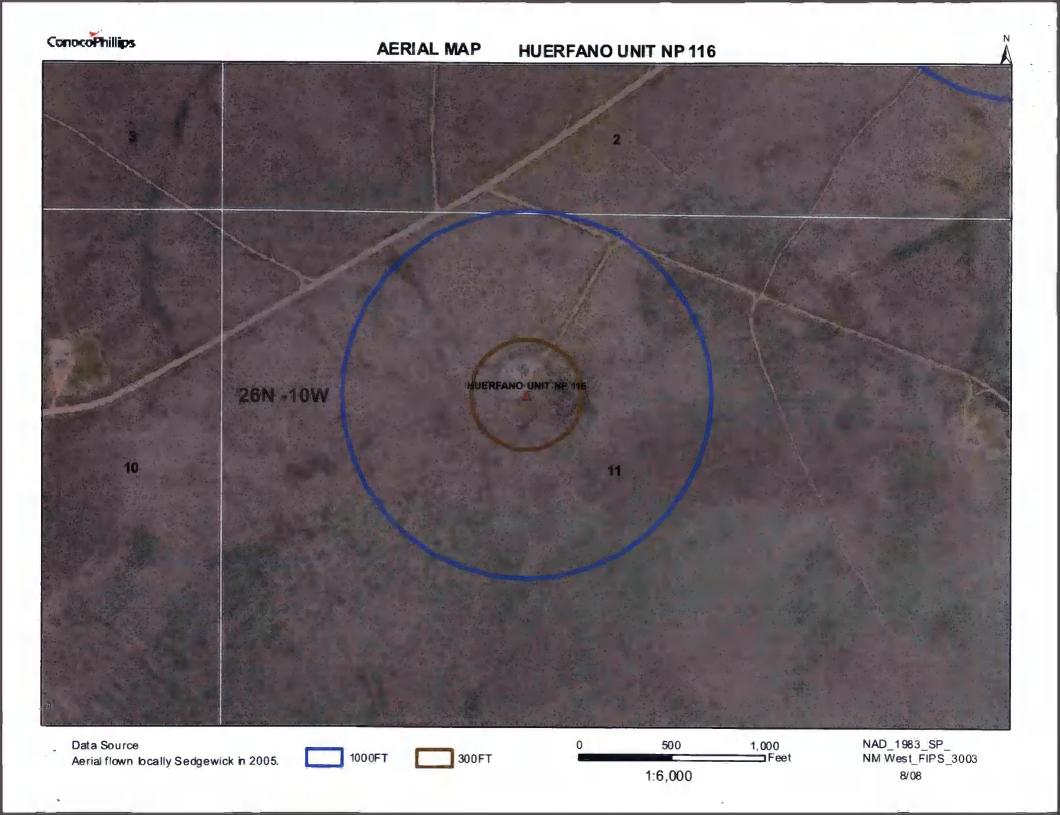

Visible sidewalls and liner

Thickness

X Other

Unspecified

| Fencing: Subsection D of 19.15.17.11 NMAC (Applies to permanent pit, temporary pits, and below-grade tanks)  Chain link, six feet in height, two strands of barbed wire at top (Required if located within 1000 feet of a permanent residence, school, hospital, institution or church)  Four foot height, four strands of barbed wire evenly spaced between one and four feet  X Alternate. Please specify 4' hog wire fencing topped with two strands barbed wire.                                                                                                                                                                                                                                               |                 |          |  |  |  |  |  |  |
|--------------------------------------------------------------------------------------------------------------------------------------------------------------------------------------------------------------------------------------------------------------------------------------------------------------------------------------------------------------------------------------------------------------------------------------------------------------------------------------------------------------------------------------------------------------------------------------------------------------------------------------------------------------------------------------------------------------------|-----------------|----------|--|--|--|--|--|--|
| Netting: Subsection E of 19.15.17.11 NMAC (Applies to permanent pits and permanent open top tanks)  X Screen Netting Other  Monthly inspections (If netting or screening is not physically feasible)                                                                                                                                                                                                                                                                                                                                                                                                                                                                                                               |                 |          |  |  |  |  |  |  |
| Signs: Subsection C of 19.15.17.11 NMAC  12" X 24", 2" lettering, providing Operator's name, site location, and emergency telephone numbers  X Signed in compliance with 19.15.3.103 NMAC                                                                                                                                                                                                                                                                                                                                                                                                                                                                                                                          |                 |          |  |  |  |  |  |  |
| Administrative Approvals and Exceptions:  Jistifications and/or demonstrations of equivalency are required. Please refer to 19.15.17 NMAC for guidance.  Please check a box if one or more of the following is requested, if not leave blank:  X Administrative approval(s): Requests must be submitted to the appropriate division district of the Santa Fe Environmental Bureau office for consistency/BGT Liner)  Exception(s): Requests must be submitted to the Santa Fe Environmental Bureau office for consideration of approval.                                                                                                                                                                           | sideration of a | pproval. |  |  |  |  |  |  |
| Siting Criteria (regarding permitting): 19.15.17.10 NMAC Instructions: The applicant must demonstrate compliance for each siting criteria below in the application. Recommendations of acceptable source material are provided below. Requests regarding changes to certain siting criteria may require administrative approval from the appropriate district office or may be considered an exception which must be submitted to the Santa Fe Environmental Bureau Office for consideration of approval. Applicant must attach justification for request. Please refer to 19.15.17.10 NMAC for guidance. Siting criteria does not apply to drying pads or above grade-tanks associated with a closed-loop system. |                 |          |  |  |  |  |  |  |
| Ground water is less than 50 feet below the bottom of the temporary pit, permanent pit, or below-grade tank.  NM Office of the State Engineer - iWATERS database search; USGS; Data obtained from nearby wells  Within 300 feet of a continuously flowing watercourse, or 200 feet of any other watercourse, lakebed, sinkhole, or playa lake (measured from the ordinary high-water mark).  Topographic map; Visual inspection (certification) of the proposed site                                                                                                                                                                                                                                               | ∐Yes<br>□Yes    | X No     |  |  |  |  |  |  |
| Within 300 feet from a permanent residence, school, hospital, institution, or church in existence at the time of initial application.  (Applies to temporary. emergency. or cavitation pits and below-grade tanks)                                                                                                                                                                                                                                                                                                                                                                                                                                                                                                 | ☐Yes<br>☐NA     | XNo      |  |  |  |  |  |  |
| <ul> <li>Visual inspection (certification) of the proposed site; Aerial photo; Satellite image</li> <li>Within 1000 feet from a permanent residence, school, hospital, institution, or church in existence at the time of initial application.</li> <li>(Applied to permanent pits)</li> <li>Visual inspection (certification) of the proposed site; Aerial photo; Satellite image</li> </ul>                                                                                                                                                                                                                                                                                                                      | Yes X NA        | No       |  |  |  |  |  |  |
| Within 500 horizonal feet of a private, domestic fresh water well or spring that less than five households use for domestic or stock watering purposes, or within 1000 horizontal feet of any other fresh water well or spring, in existence at the time of initial application.                                                                                                                                                                                                                                                                                                                                                                                                                                   | Yes             | XNo      |  |  |  |  |  |  |
| - NM Office of the State Engineer - iWATERS database search; Visual inspection (certification) of the proposed site.  Within incorporated municipal boundaries or within a defined municipal fresh water well field covered under a municipal ordinance adopted pursuant to NMSA 1978, Section 3-27-3, as amended  - Written confirmation or verification from the municipality; Written approval obtained from the municipality                                                                                                                                                                                                                                                                                   | Yes             | XNo      |  |  |  |  |  |  |
| Within 500 feet of a wetland.  - US Fish and Wildlife Wetland Identification map; Topographic map; Visual inspection (certification) of the proposed site  Within the area overlying a subsurface mine.                                                                                                                                                                                                                                                                                                                                                                                                                                                                                                            | ☐Yes            | X No     |  |  |  |  |  |  |
| - Written confirmation or verification or map from the NM EMNRD - Mining and Mineral Division  Within an unstable area.  - Engineering measures incorporated into the design; NM Bureau of Geology & Mineral Resources; USGS; NM Geological                                                                                                                                                                                                                                                                                                                                                                                                                                                                        | Yes             | XNo      |  |  |  |  |  |  |
| Society; Topographic map  Within a 100-year floodplain  - FEMA map                                                                                                                                                                                                                                                                                                                                                                                                                                                                                                                                                                                                                                                 | Yes             | XNo      |  |  |  |  |  |  |