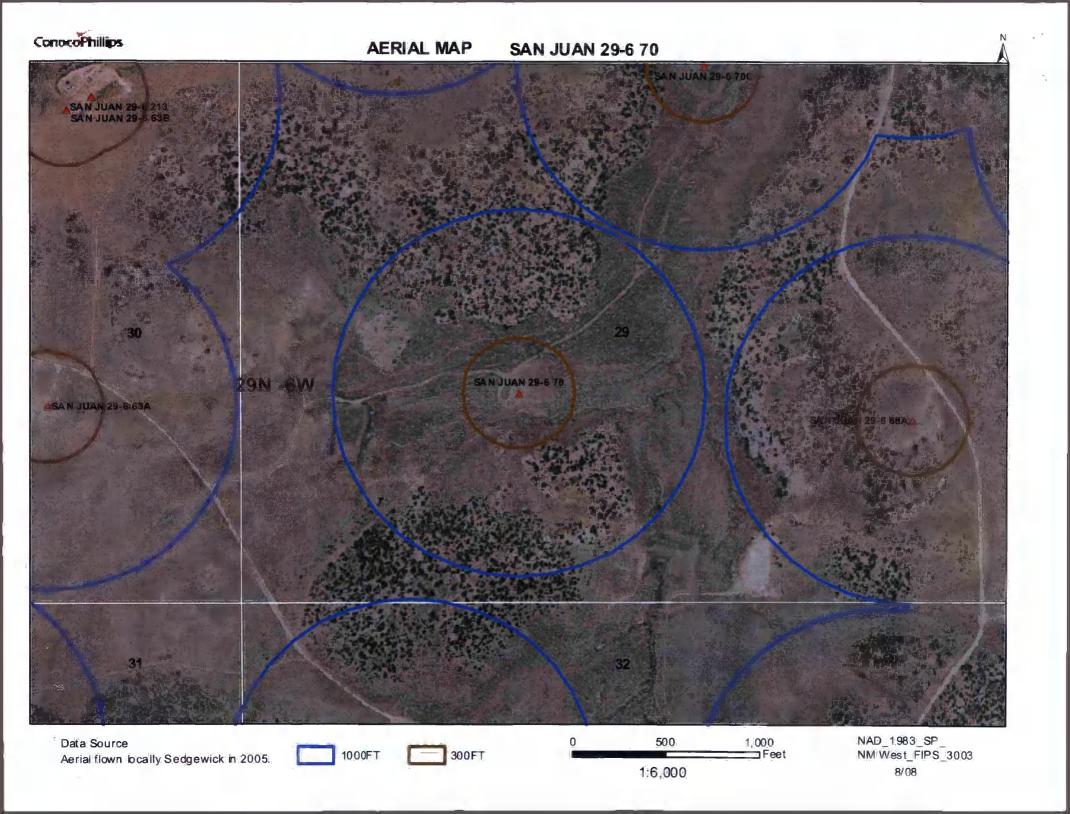

#### Instructions: Please submit one application (Form C-144) per individual pit, closed-loop system, below-grade tank or alternative request

| Please be advised that approval of this request does not relieve the operator of liability should operation environment. Nor does approval relieve the operator of its responsibility to comply with any other applications. |                                                                           |
|------------------------------------------------------------------------------------------------------------------------------------------------------------------------------------------------------------------------------|---------------------------------------------------------------------------|
| Operator: ConocoPhillips Company                                                                                                                                                                                             | OGRID#: <b>217817</b>                                                     |
| Address: PO Box 4289, Farmington, NM 87499                                                                                                                                                                                   |                                                                           |
| Facility or well name: SAN JUAN 29-6 UNIT 70                                                                                                                                                                                 |                                                                           |
| API Number: 3003907517 OCD Permit Num                                                                                                                                                                                        | ber:                                                                      |
| U/L or Qtr/Qtr: N Section: 29 Township: 29N Range:                                                                                                                                                                           | 6W County: Rio Arriba                                                     |
| Center of Proposed Design: Latitude: 36.6925011°N Longitude:                                                                                                                                                                 | -107.4897003°W NAD: X 1927 1983                                           |
| Surface Owner:  State X Private Tribal Trust or Indi                                                                                                                                                                         | an Allotment                                                              |
| Pit: Subsection F or G of 19.15.17.11 NMAC  Temporary: Drilling Workover  Permanent Emergency Cavitation P&A  Lined Unlined Liner type: Thickness mil LLDPE  String-Reinforced  Liner Seams: Welded Factory Other Volume:    | HDPE PVC Other bbl Dimensions L x W x D                                   |
| notice of intent)  Drying Pad Above Ground Steel Tanks Haul-off Bins Other                                                                                                                                                   | to activities which require prior approval of a permit or  HDPE PVD Other |
| X   Below-grade tank:   Subsection I of 19.15.17.11 NMAC                                                                                                                                                                     | utomatic overflow shut-off  Unspecified                                   |
| Alternative Method:  Submittal of an exception request is required. Exceptions must be submitted to the Santa Fe Envi                                                                                                        | ronmental Bureau office for consideration of approval.                    |