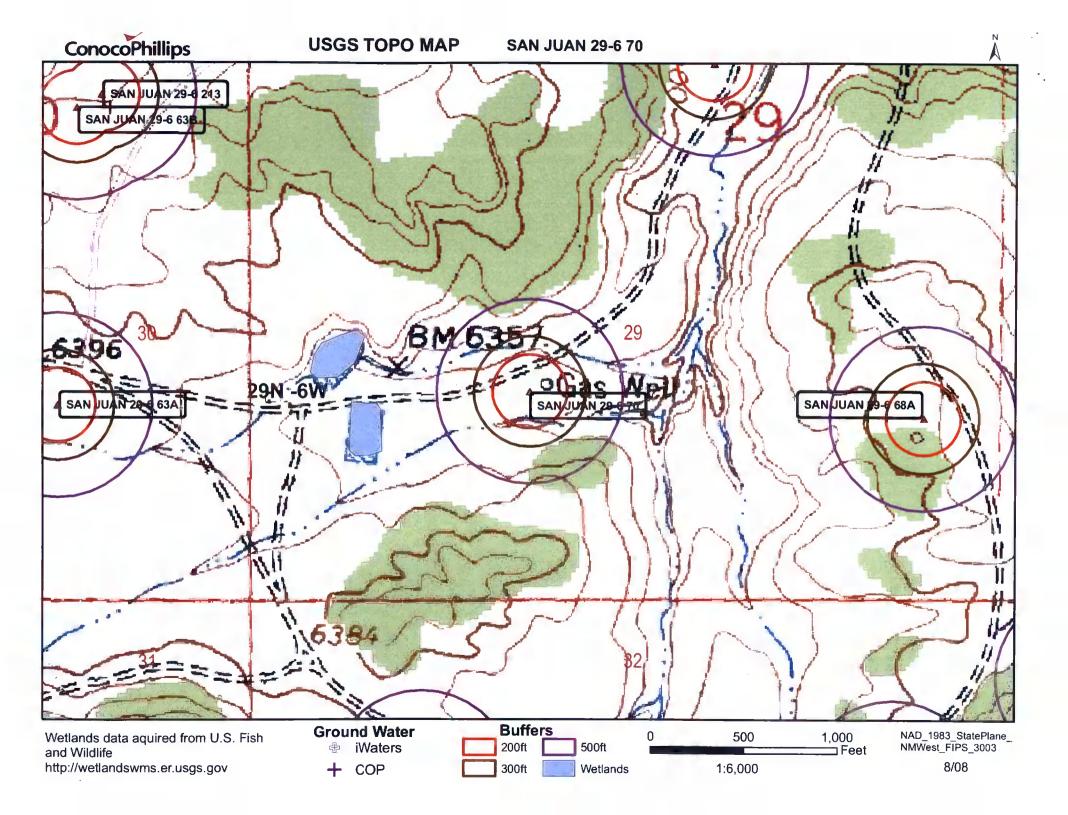

#### Instructions: Please submit one application (Form C-144) per individual pit, closed-loop system, below-grade tank or alternative request

| Please be advised that approval of this request does not relieve the operator of liability should operation environment. Nor does approval relieve the operator of its responsibility to comply with any other applications. |                                                                           |
|------------------------------------------------------------------------------------------------------------------------------------------------------------------------------------------------------------------------------|---------------------------------------------------------------------------|
| Operator: ConocoPhillips Company                                                                                                                                                                                             | OGRID#: <b>217817</b>                                                     |
| Address: PO Box 4289, Farmington, NM 87499                                                                                                                                                                                   |                                                                           |
| Facility or well name: SAN JUAN 29-6 UNIT 70                                                                                                                                                                                 |                                                                           |
| API Number: 3003907517 OCD Permit Num                                                                                                                                                                                        | ber:                                                                      |
| U/L or Qtr/Qtr: N Section: 29 Township: 29N Range:                                                                                                                                                                           | 6W County: Rio Arriba                                                     |
| Center of Proposed Design: Latitude: 36.6925011°N Longitude:                                                                                                                                                                 | -107.4897003°W NAD: X 1927 1983                                           |
| Surface Owner:  State X Private Tribal Trust or Indi                                                                                                                                                                         | an Allotment                                                              |
| Pit: Subsection F or G of 19.15.17.11 NMAC  Temporary: Drilling Workover  Permanent Emergency Cavitation P&A  Lined Unlined Liner type: Thickness mil LLDPE  String-Reinforced  Liner Seams: Welded Factory Other Volume:    | HDPE PVC Other bbl Dimensions L x W x D                                   |
| notice of intent)  Drying Pad Above Ground Steel Tanks Haul-off Bins Other                                                                                                                                                   | to activities which require prior approval of a permit or  HDPE PVD Other |
| X   Below-grade tank:   Subsection I of 19.15.17.11 NMAC                                                                                                                                                                     | utomatic overflow shut-off  Unspecified                                   |
| Alternative Method:  Submittal of an exception request is required. Exceptions must be submitted to the Santa Fe Envi                                                                                                        | ronmental Bureau office for consideration of approval.                    |