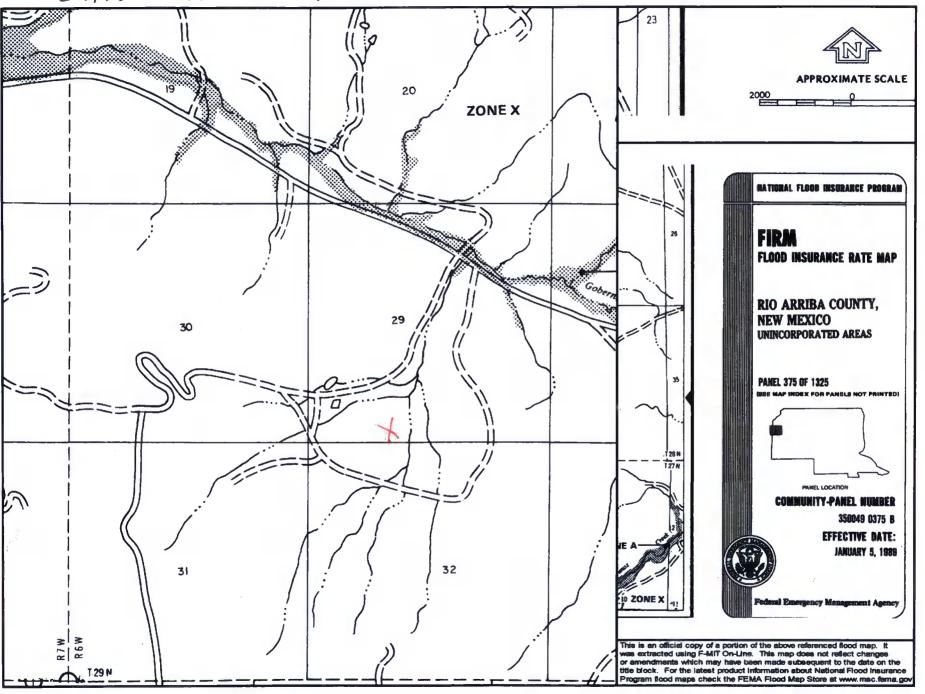

#### Instructions: Please submit one application (Form C-144) per individual pit, closed-loop system, below-grade tank or alternative request

| Please be advised that approval of this request does not relieve the operator of liability should operation environment. Nor does approval relieve the operator of its responsibility to comply with any other applications. |                                                                           |
|------------------------------------------------------------------------------------------------------------------------------------------------------------------------------------------------------------------------------|---------------------------------------------------------------------------|
| Operator: ConocoPhillips Company                                                                                                                                                                                             | OGRID#: <b>217817</b>                                                     |
| Address: PO Box 4289, Farmington, NM 87499                                                                                                                                                                                   |                                                                           |
| Facility or well name: SAN JUAN 29-6 UNIT 70                                                                                                                                                                                 |                                                                           |
| API Number: 3003907517 OCD Permit Num                                                                                                                                                                                        | ber:                                                                      |
| U/L or Qtr/Qtr: N Section: 29 Township: 29N Range:                                                                                                                                                                           | 6W County: Rio Arriba                                                     |
| Center of Proposed Design: Latitude: 36.6925011°N Longitude:                                                                                                                                                                 | -107.4897003°W NAD: X 1927 1983                                           |
| Surface Owner:  State X Private Tribal Trust or Indi                                                                                                                                                                         | an Allotment                                                              |
| Pit: Subsection F or G of 19.15.17.11 NMAC  Temporary: Drilling Workover  Permanent Emergency Cavitation P&A  Lined Unlined Liner type: Thickness mil LLDPE  String-Reinforced  Liner Seams: Welded Factory Other Volume:    | HDPE PVC Other bbl Dimensions L x W x D                                   |
| notice of intent)  Drying Pad Above Ground Steel Tanks Haul-off Bins Other                                                                                                                                                   | to activities which require prior approval of a permit or  HDPE PVD Other |
| X   Below-grade tank:   Subsection I of 19.15.17.11 NMAC                                                                                                                                                                     | utomatic overflow shut-off  Unspecified                                   |
| Alternative Method:  Submittal of an exception request is required. Exceptions must be submitted to the Santa Fe Envi                                                                                                        | ronmental Bureau office for consideration of approval.                    |