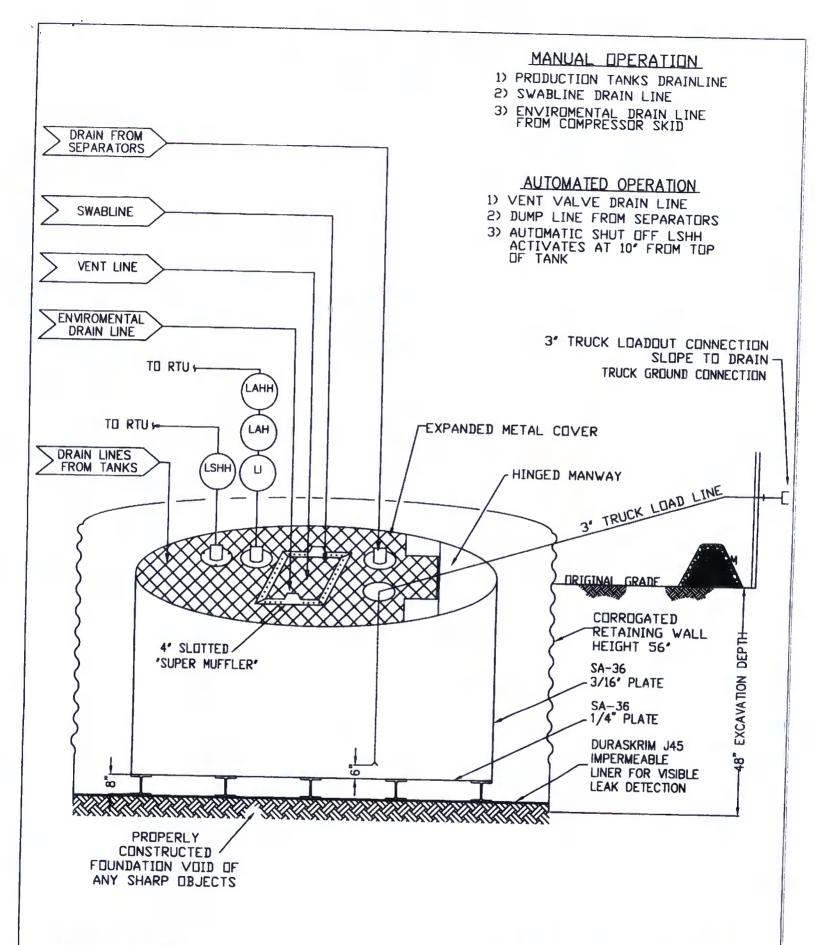

#### Instructions: Please submit one application (Form C-144) per individual pit, closed-loop system, below-grade tank or alternative request

| Please be advised that approval of this request does not relieve the operator of liability should operation environment. Nor does approval relieve the operator of its responsibility to comply with any other applications. |                                                                           |
|------------------------------------------------------------------------------------------------------------------------------------------------------------------------------------------------------------------------------|---------------------------------------------------------------------------|
| Operator: ConocoPhillips Company                                                                                                                                                                                             | OGRID#: <b>217817</b>                                                     |
| Address: PO Box 4289, Farmington, NM 87499                                                                                                                                                                                   |                                                                           |
| Facility or well name: SAN JUAN 29-6 UNIT 70                                                                                                                                                                                 |                                                                           |
| API Number: 3003907517 OCD Permit Num                                                                                                                                                                                        | ber:                                                                      |
| U/L or Qtr/Qtr: N Section: 29 Township: 29N Range:                                                                                                                                                                           | 6W County: Rio Arriba                                                     |
| Center of Proposed Design: Latitude: 36.6925011°N Longitude:                                                                                                                                                                 | -107.4897003°W NAD: X 1927 1983                                           |
| Surface Owner:  State X Private Tribal Trust or Indi                                                                                                                                                                         | an Allotment                                                              |
| Pit: Subsection F or G of 19.15.17.11 NMAC  Temporary: Drilling Workover  Permanent Emergency Cavitation P&A  Lined Unlined Liner type: Thickness mil LLDPE  String-Reinforced  Liner Seams: Welded Factory Other Volume:    | HDPE PVC Other bbl Dimensions L x W x D                                   |
| notice of intent)  Drying Pad Above Ground Steel Tanks Haul-off Bins Other                                                                                                                                                   | to activities which require prior approval of a permit or  HDPE PVD Other |
| X   Below-grade tank:   Subsection I of 19.15.17.11 NMAC                                                                                                                                                                     | utomatic overflow shut-off  Unspecified                                   |
| Alternative Method:  Submittal of an exception request is required. Exceptions must be submitted to the Santa Fe Envi                                                                                                        | ronmental Bureau office for consideration of approval.                    |