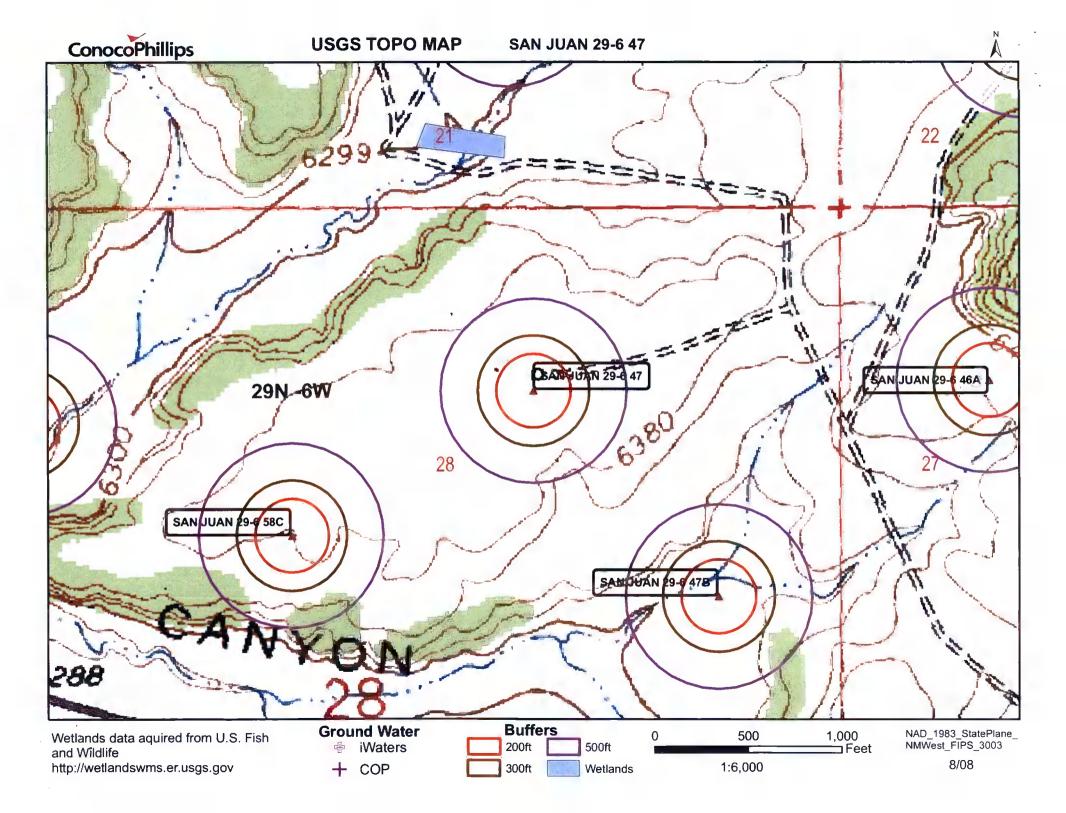

|   |   | 900   | 620   | 280    |     |       |
| SJ 03392     | 29N | 06W | 20  | 3 | 4 | 4 |         |   |   | 210   |       |        |     |       |
| SJ 03481     | 29N | 06W | 20  | 3 | 4 | 4 |         |   |   | 250   |       |        |     |       |
| SJ 00059 S-2 | 29N | 06W | 26  | 4 | 4 | 4 |         |   |   | 565   | 275   | 290    |     |       |
| SJ 03393     | 29N | 06W | 30  | 4 | 4 | 2 |         |   |   | 210   |       |        |     |       |
| SJ 00059     | 29N | 06W | 35  | 2 | 2 | 2 |         |   |   | 365   | 120   | 245    |     |       |
| SJ 00059 S   | 29N | 06W | 35  | 2 | 2 | 2 |         |   |   | 335   | 120   | 215    |     |       |
| SJ 00059 S-3 | 29N | 06W | 35  | 2 | 2 | 3 |         |   |   | 561   | 146   | 415    |     |       |

Record Count: 11





### Mines, Mills and Quarries Web Map

**SAN JUAN 29-6 47** 

Unit Letter: B, Section: 28, Town: 029N, Range: 006W









5AN JUAN 29-6 # 47



#### **SAN JUAN 29-6 UNIT 47**

### Site Specific Hydrogeology

A visual site inspection confirming the information contained herein was performed on the well 'SAN JUAN 29-6 UNIT 47', which is located at 36.7011299 degrees North latitude and 107.4644013 degrees West longitude. This location is located on the Four mile Canyon 7.5' USGS topographic quadrangle. This location is in section 28 of Township 29 North Range 6 West of the Public Land Survey System (New Mexico Principal Meridian). This location is located in Rio Arriba County, New Mexico. The nearest town is Turley, located 17.9 miles to the west. The nearest large town (population grea