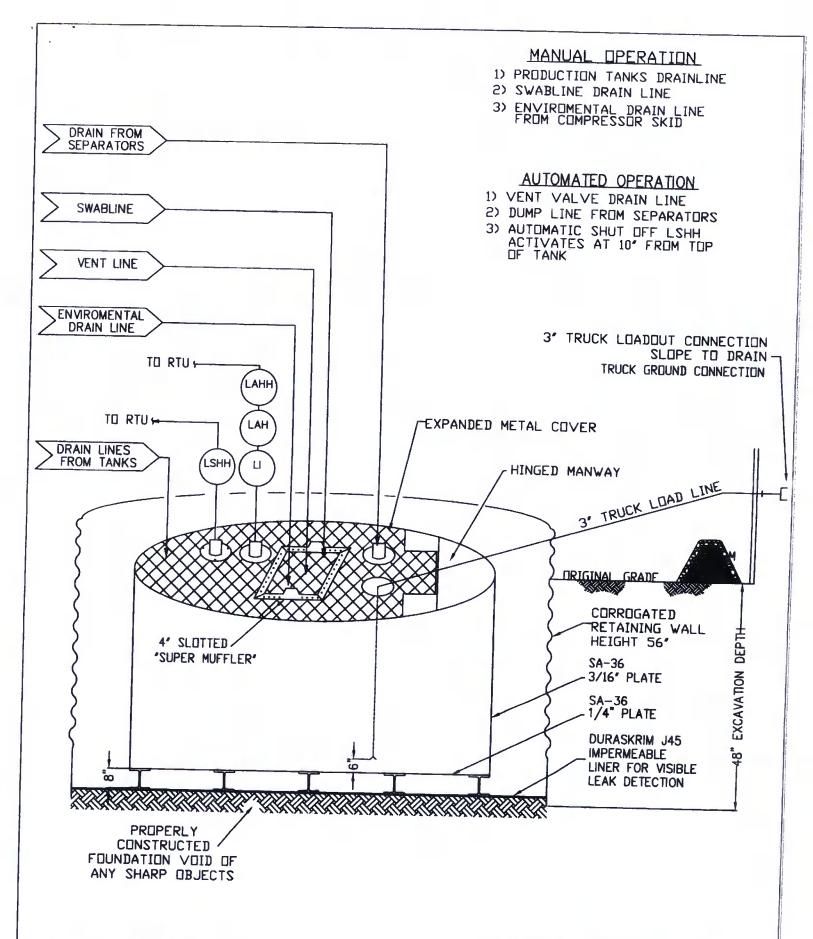

lexible LLDPE material manufactured by Raven Industries as J45BB. This product is a four layer reinforced laminated containing no adhesives. The outer layers consist of a high strength polyethylene film manufactured using virgin grade resins and stabilizers for UV resistance in exposed applications. The J45BB is reinforced with 1300 denier (minimum) tri-directional scrim reinforcement. It exceeds ASTMD3083 standard by 10%. J45BB has a warranty for 20 years from Raven Industries and is attached. It is typically used in Brine Pond, Oilfield Pit liner and other industrial applications. The manufacture specific sheet is attached and the design attached displays the proper installation of the liner.
- 11. The general specification for design and construction are attached in the COPC document.



### ConocoPhillips

San Juan Business Unit

PRODUCED WATER PIT TANK OPEN TOP GRAVITY FLOW TANK INTERNALLY COATED WITH 12-14 MILS AMERON AMERCOAT 385

## DURA-SKRIM®

# J30, J36 a J45

| PROPERTIES                                      | TEST METHOD | J                        | 30BB                     | J3                       | 6BB                      | J45BB                    |                          |  |
|-------------------------------------------------|-------------|--------------------------|--------------------------|--------------------------|--------------------------|--------------------------|--------------------------|--|
|                                                 |             | Min. Roll<br>Averages    | Typical Roll<br>Averages | Min. Roll<br>Averages    | Typic