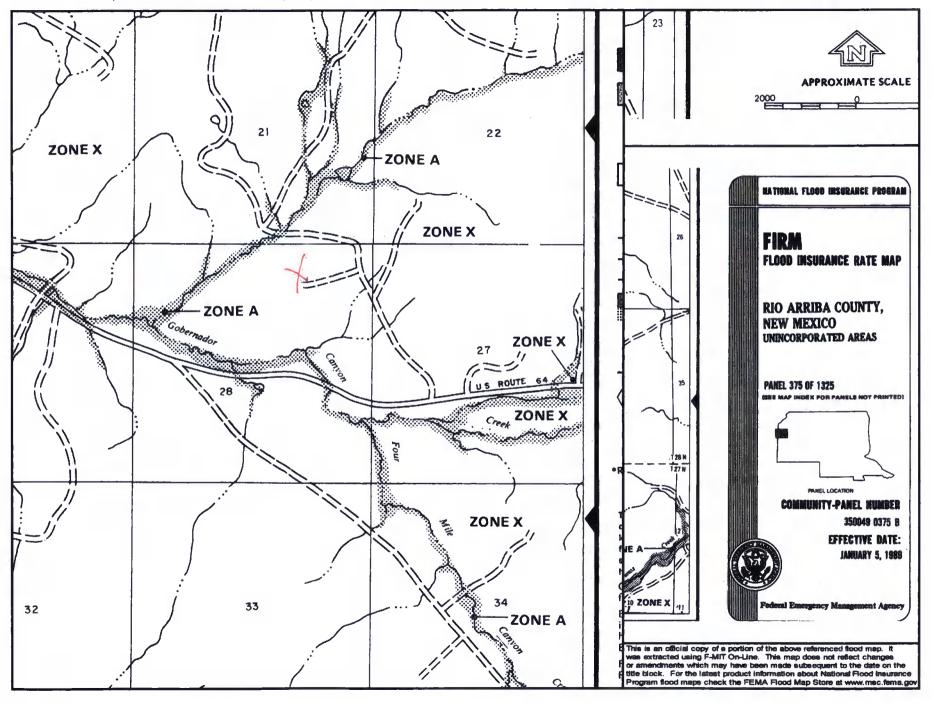

|
| SJ 03481     | 29N | 06W | 20  | 3 | 4 | 4 |         |   |   | 250   |       |        |     |       |
| SJ 00059 S-2 | 29N | 06W | 26  | 4 | 4 | 4 |         |   |   | 565   | 275   | 290    |     |       |
| SJ 03393     | 29N | 06W | 30  | 4 | 4 | 2 |         |   |   | 210   |       |        |     |       |
| SJ 00059     | 29N | 06W | 35  | 2 | 2 | 2 |         |   |   | 365   | 120   | 245    |     |       |
| SJ 00059 S   | 29N | 06W | 35  | 2 | 2 | 2 |         |   |   | 335   | 120   | 215    |     |       |
| SJ 00059 S-3 | 29N | 06W | 35  | 2 | 2 | 3 |         |   |   | 561   | 146   | 415    |     |       |

Record Count: 11





### Mines, Mills and Quarries Web Map

**SAN JUAN 29-6 47** 

Unit Letter: B, Section: 28, Town: 029N, Range: 006W









5AN JUAN 29-6 # 47



#### **SAN JUAN 29-6 UNIT 47**

### Site Specific Hydrogeology

A visual site inspection confirming the information contained herein was performed on the well 'SAN JUAN 29-6 UNIT 47', which is located at 36.7011299 degrees North latitude and 107.4644013 degrees West longitude. This location is located on the Four mile Canyon 7.5' USGS topographic quadrangle. This location is in section 28 of Township 29 North Range 6 West of the Public Land Survey System (New Mexico Principal Meridian). This location is located in Rio Arriba County, New Mexico. The nearest town is Turley, located 17.9 miles to the west. The nearest large town (population greater than 10,000) is Farmington, located 41.2 miles to the west (National Atlas). The nearest highway is US Highway 64, located 0.4 miles to the sout