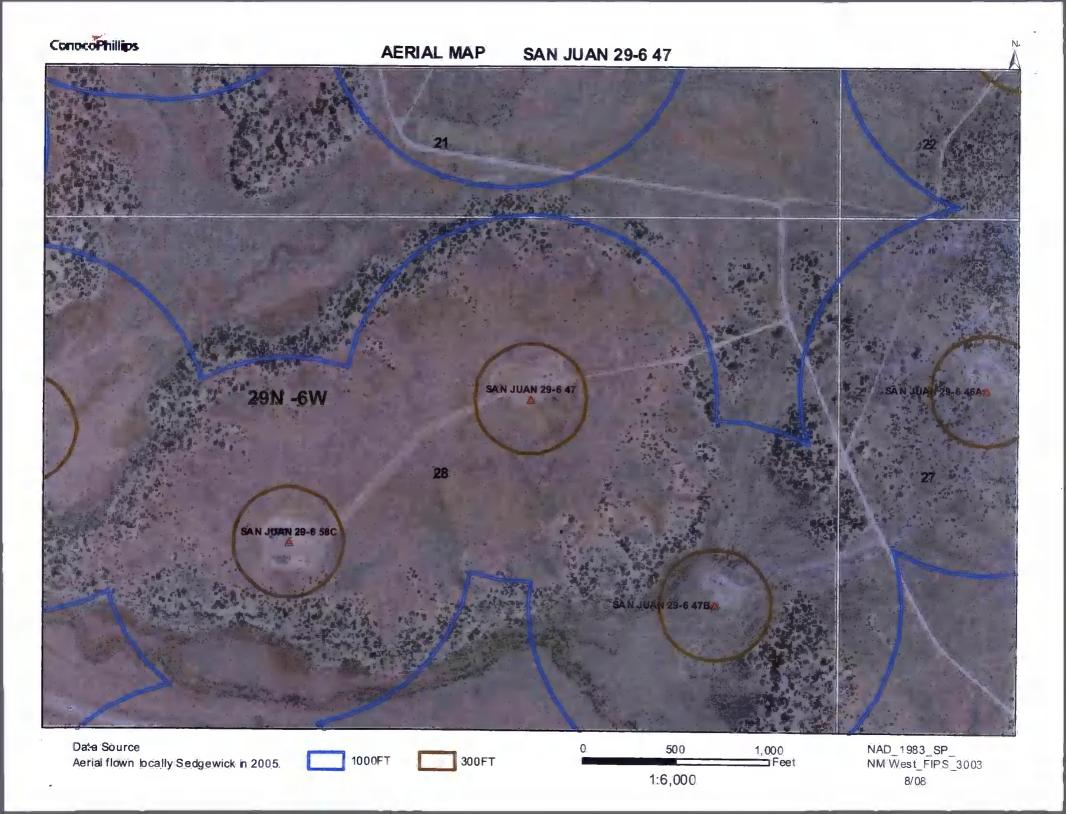

|   |   | 900   | 620   | 280    |     |       |
| SJ 03392     | 29N | 06W | 20  | 3 | 4 | 4 |         |   |   | 210   |       |        |     |       |
| SJ 03481     | 29N | 06W | 20  | 3 | 4 | 4 |         |   |   | 250   |       |        |     |       |
| SJ 00059 S-2 | 29N | 06W | 26  | 4 | 4 | 4 |         |   |   | 565   | 275   | 290    |     |       |
| SJ 03393     | 29N | 06W | 30  | 4 | 4 | 2 |         |   |   | 210   |       |        |     |       |
| SJ 00059     | 29N | 06W | 35  | 2 | 2 | 2 |         |   |   | 365   | 120   | 245    |     |       |
| SJ 00059 S   | 29N | 06W | 35  | 2 | 2 | 2 |         |   |   | 335   | 120   | 215    |     |       |
| SJ 00059 S-3 | 29N | 06W | 35  | 2 | 2 | 3 |         |   |   | 561   | 146   | 415    |     |       |

Record Count: 11





### Mines, Mills and Quarries Web Map

**SAN JUAN 29-6 47** 

Unit Letter: B, Section: 28, Town: 029N, Range: 006W









5AN JUAN 29-6 # 47



#### **SAN JUAN 29-6 UNIT 47**

### Site Specific Hydrogeology

A visual site inspection confirming the information contained herein was performed on the well 'SAN JUAN 29-6 UNIT 47', which is located at 36.7011299 degrees North latitude and 107.4644013 degrees West longitude. This location is located on the Four mile Canyon 7.5' USGS topographic quadrangle. This location is in section 28 of Township 29 North Range 6 West of the Public Land Survey System (New Mexico Principal Meridian). This location is located in Rio Arriba County, New Mexico. The nearest town is Turley, located 17.9 miles to the west. The nearest large town (population greate