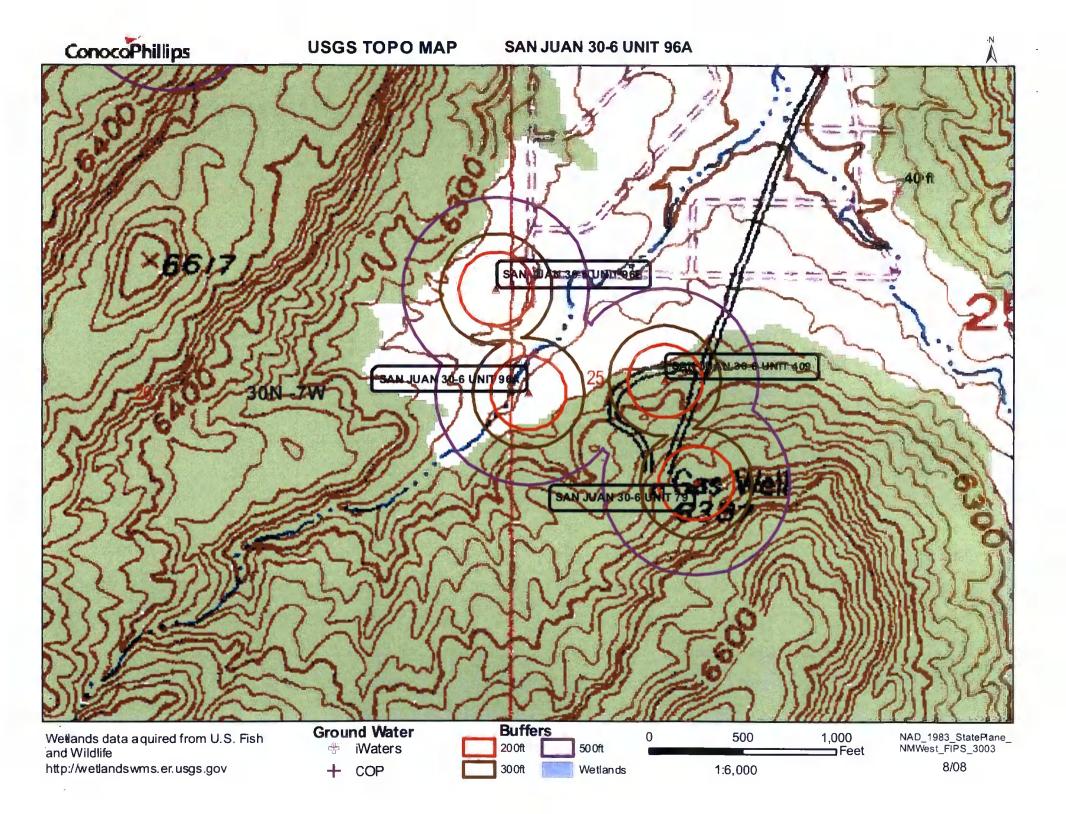

| Fencing: Subsection D of 19.15.17.11 NMAC (Applies to permanent pit, temporary pits, and below-grade tanks)  Chain link, six feet in height, two strands of barbed wire at top (Required if located within 1000 feet of a permanent residence, school, hospital, in:  Four foot height, four strands of barbed wire evenly spaced between one and four feet  X Alternate. Please specify  4' hog wire fencing topped with two strands barbed wire.  Netting: Subsection E of 19.15.17.11 NMAC (Applies to permanent pits and permanent open top tanks)  X Screen Netting Other  Monthly inspections (If netting or screening is not physically feasible)  8  Signs: Subsection C of 19.15.17.11 NMAC  12" X 24", 2" lettering, providing Operator's name, site location, and emergency telephone numbers                                                                                                                                                                                                                                                                                                         | stitution or ch                          | urch)          |
|------------------------------------------------------------------------------------------------------------------------------------------------------------------------------------------------------------------------------------------------------------------------------------------------------------------------------------------------------------------------------------------------------------------------------------------------------------------------------------------------------------------------------------------------------------------------------------------------------------------------------------------------------------------------------------------------------------------------------------------------------------------------------------------------------------------------------------------------------------------------------------------------------------------------------------------------------------------------------------------------------------------------------------------------------------------------------------------------------------------|------------------------------------------|----------------|
| X   Signed in compliance with 19.15.3.103 NMAC                                                                                                                                                                                                                                                                                                                                                                                                                                                                                                                                                                                                                                                                                                                                                                                                                                                                                                                                                                                                                                                                   | isideration of a                         | ipproval.      |
| Siting Criteria (regarding permitting): 19.15.17.10 NMAC  Instructions: The applicant must demonstrate compliance for each siting criteria below in the application. Recommendations of acceptable source material are provided below. Requests regarding changes to certain siting criteria may require administrative approval from the appropriate district office or may be considered an exception which must be submitted to the Santa Fe Environmental Bureau Office for consideration of approval. Applicant must attach justification for request. Please refer to 19.15.17.10 NMAC for guidance. Siting criteria does not apply to drying pads or above grade-tanks associated with a closed-loop system.  Ground water is less than 50 feet below the bottom of the temporary pit, permanent pit, or below-grade tank.  NM Office of the State Engineer - iWATERS database search; USGS; Data obtained from nearby wells  Within 300 feet of a continuously flowing watercourse, or 200 feet of any other watercourse, lakebed, sinkhole, or playa lake (measured from the ordinary high-water mark). | ☐Yes                                     | X No           |
| - Topographic map; Visual inspection (certification) of the proposed site  Within 300 feet from a permanent residence, school, hospital, institution, or church in existence at the time of initial application.  (Applies to temporary, emergency, or cavitation pits and below-grade tanks)  - Visual inspection (certification) of the proposed site; Aerial photo; Satellite image  Within 1000 feet from a permanent residence, school, hospital, institution, or church in existence at the time of initial application.  (Applied to permanent pits)                                                                                                                                                                                                                                                                                                                                                                                                                                                                                                                                                      | Yes NA Yes XNA                           | X No           |
| <ul> <li>Visual inspection (certification) of the proposed site; Aerial photo; Satellite image</li> <li>Within 500 horizonal feet of a private, domestic fresh water well or spring that less than five households use for domestic or stock watering purposes, or within 1000 horizontal feet of any other fresh water well or spring, in existence at the time of initial application.</li> <li>NM Office of the State Engineer - iWATERS database search; Visual inspection (certification) of the proposed site.</li> <li>Within incorporated municipal boundaries or within a defined municipal fresh water well field covered under a municipal ordinance adopted pursuant to NMSA 1978, Section 3-27-3, as amended</li> <li>Written confirmation or verification from the municipality; Written approval obtained from the municipality</li> </ul>                                                                                                                                                                                                                                                        | ☐Yes                                     | X No           |
| Within 500 feet of a wetland.  - US Fish and Wildlife Wetland Identification map; Topographic map; Visual inspection (certification) of the proposed site Within the area overlying a subsurface mine.  - Written confirmation or verification or map from the NM EMNRD - Mining and Mineral Division  Within an unstable area.  - Engineering measures incorporated into the design; NM Bureau of Geology & Mineral Resources; USGS; NM Geological Society; Topographic map  Within a 100-year floodplain                                                                                                                                                                                                                                                                                                                                                                                                                                                                                                                                                                                                       | ☐ Yes☐ Yes☐ Yes☐ Yes☐ Yes☐ Yes☐ Yes☐ Yes | X No X No X No |
| - FEMA map                                                                                                                                                                                                                                                                                                                                                                                                                                                                                                                                                                                                                                                                                                                                                                                                                                                                                                                                                                                                                                                                                                       |                                          | ٠.٠٠           |