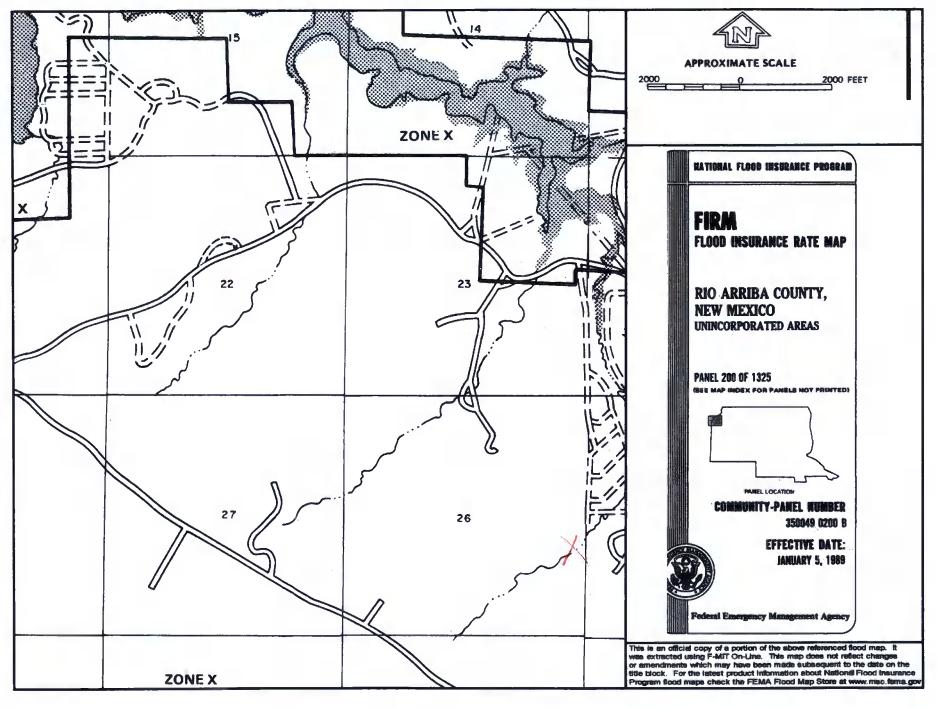

| Fencing: Subsection D of 19.15.17.11 NMAC (Applies to permanent pit, temporary pits, and below-grade tanks)  Chain link, six feet in height, two strands of barbed wire at top (Required if located within 1000 feet of a permanent residence, school, hospital, in:  Four foot height, four strands of barbed wire evenly spaced between one and four feet  X Alternate. Please specify  4' hog wire fencing topped with two strands barbed wire.  Netting: Subsection E of 19.15.17.11 NMAC (Applies to permanent pits and permanent open top tanks)  X Screen Netting Other  Monthly inspections (If netting or screening is not physically feasible)  8  Signs: Subsection C of 19.15.17.11 NMAC  12" X 24", 2" lettering, providing Operator's name, site location, and emergency telephone numbers                                                                                                                                                                                                                                                                                                         | stitution or ch                          | urch)          |
|------------------------------------------------------------------------------------------------------------------------------------------------------------------------------------------------------------------------------------------------------------------------------------------------------------------------------------------------------------------------------------------------------------------------------------------------------------------------------------------------------------------------------------------------------------------------------------------------------------------------------------------------------------------------------------------------------------------------------------------------------------------------------------------------------------------------------------------------------------------------------------------------------------------------------------------------------------------------------------------------------------------------------------------------------------------------------------------------------------------|------------------------------------------|----------------|
| X   Signed in compliance with 19.15.3.103 NMAC                                                                                                                                                                                                                                                                                                                                                                                                                                                                                                                                                                                                                                                                                                                                                                                                                                                                                                                                                                                                                                                                   | isideration of a                         | ipproval.      |
| Siting Criteria (regarding permitting): 19.15.17.10 NMAC  Instructions: The applicant must demonstrate compliance for each siting criteria below in the application. Recommendations of acceptable source material are provided below. Requests regarding changes to certain siting criteria may require administrative approval from the appropriate district office or may be considered an exception which must be submitted to the Santa Fe Environmental Bureau Office for consideration of approval. Applicant must attach justification for request. Please refer to 19.15.17.10 NMAC for guidance. Siting criteria does not apply to drying pads or above grade-tanks associated with a closed-loop system.  Ground water is less than 50 feet below the bottom of the temporary pit, permanent pit, or below-grade tank.  NM Office of the State Engineer - iWATERS database search; USGS; Data obtained from nearby wells  Within 300 feet of a continuously flowing watercourse, or 200 feet of any other watercourse, lakebed, sinkhole, or playa lake (measured from the ordinary high-water mark). | ☐Yes                                     | X No           |
| - Topographic map; Visual inspection (certification) of the proposed site  Within 300 feet from a permanent residence, school, hospital, institution, or church in existence at the time of initial application.  (Applies to temporary, emergency, or cavitation pits and below-grade tanks)  - Visual inspection (certification) of the proposed site; Aerial photo; Satellite image  Within 1000 feet from a permanent residence, school, hospital, institution, or church in existence at the time of initial application.  (Applied to permanent pits)                                                                                                                                                                                                                                                                                                                                                                                                                                                                                                                                                      | Yes NA Yes XNA                           | X No           |
| <ul> <li>Visual inspection (certification) of the proposed site; Aerial photo; Satellite image</li> <li>Within 500 horizonal feet of a private, domestic fresh water well or spring that less than five households use for domestic or stock watering purposes, or within 1000 horizontal feet of any other fresh water well or spring, in existence at the time of initial application.</li> <li>NM Office of the State Engineer - iWATERS database search; Visual inspection (certification) of the proposed site.</li> <li>Within incorporated municipal boundaries or within a defined municipal fresh water well field covered under a municipal ordinance adopted pursuant to NMSA 1978, Section 3-27-3, as amended</li> <li>Written confirmation or verification from the municipality; Written approval obtained from the municipality</li> </ul>                                                                                                                                                                                                                                                        | ☐Yes                                     | X No           |
| Within 500 feet of a wetland.  - US Fish and Wildlife Wetland Identification map; Topographic map; Visual inspection (certification) of the proposed site Within the area overlying a subsurface mine.  - Written confirmation or verification or map from the NM EMNRD - Mining and Mineral Division  Within an unstable area.  - Engineering measures incorporated into the design; NM Bureau of Geology & Mineral Resources; USGS; NM Geological Society; Topographic map  Within a 100-year floodplain                                                                                                                                                                                                                                                                                                                                                                                                                                                                                                                                                                                                       | ☐ Yes☐ Yes☐ Yes☐ Yes☐ Yes☐ Yes☐ Yes☐ Yes | X No X No X No |
| - FEMA map                                                                                                                                                                                                                                                                                                                                                                                                                                                                                                                                                                                                                                                                                                                                                                                                                                                                                                                                                                                                                                                                                                       |                                          | ٠.٠٠           |