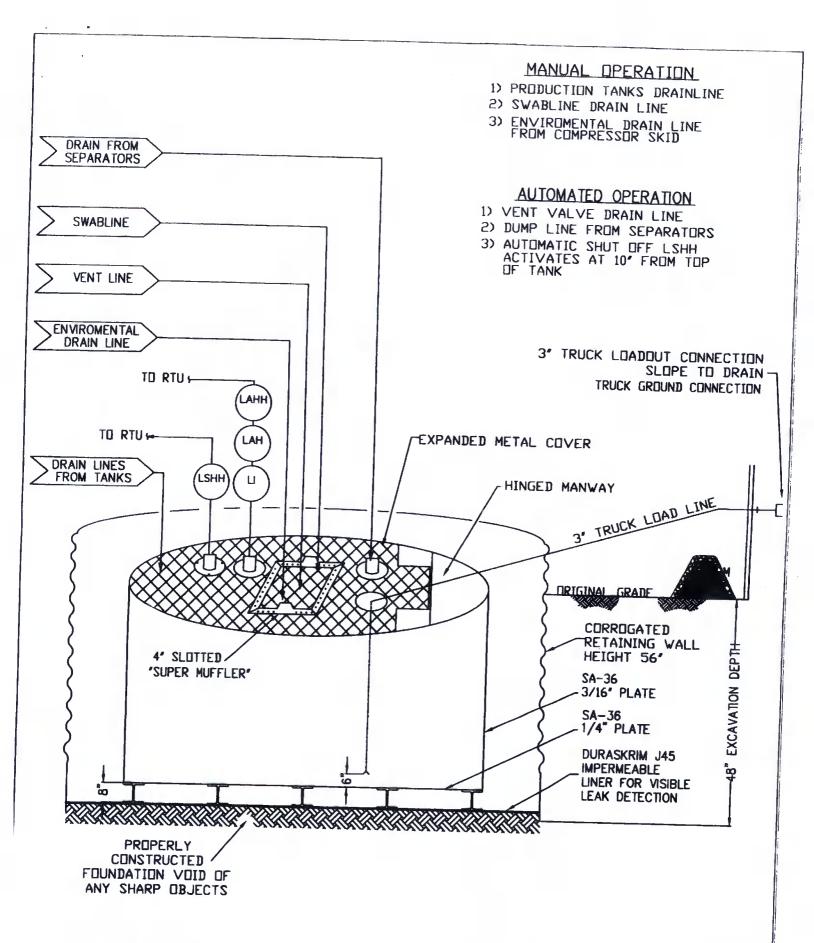

**Alternative Method:** 

Liner Type:

Tank Construction material:

Secondary containment with leak detection

Thickness

Visible sidewalls and liner

Submittal of an exception request is required. Exceptions must be submitted to the Santa Fe Environmental Bureau office for consideration of approval.

Other

PVC

Metal

Visible sidewalls only

HDPE

mil

X Visible sidewalls, liner, 6-inch lift and automatic overflow shut-off

X Other