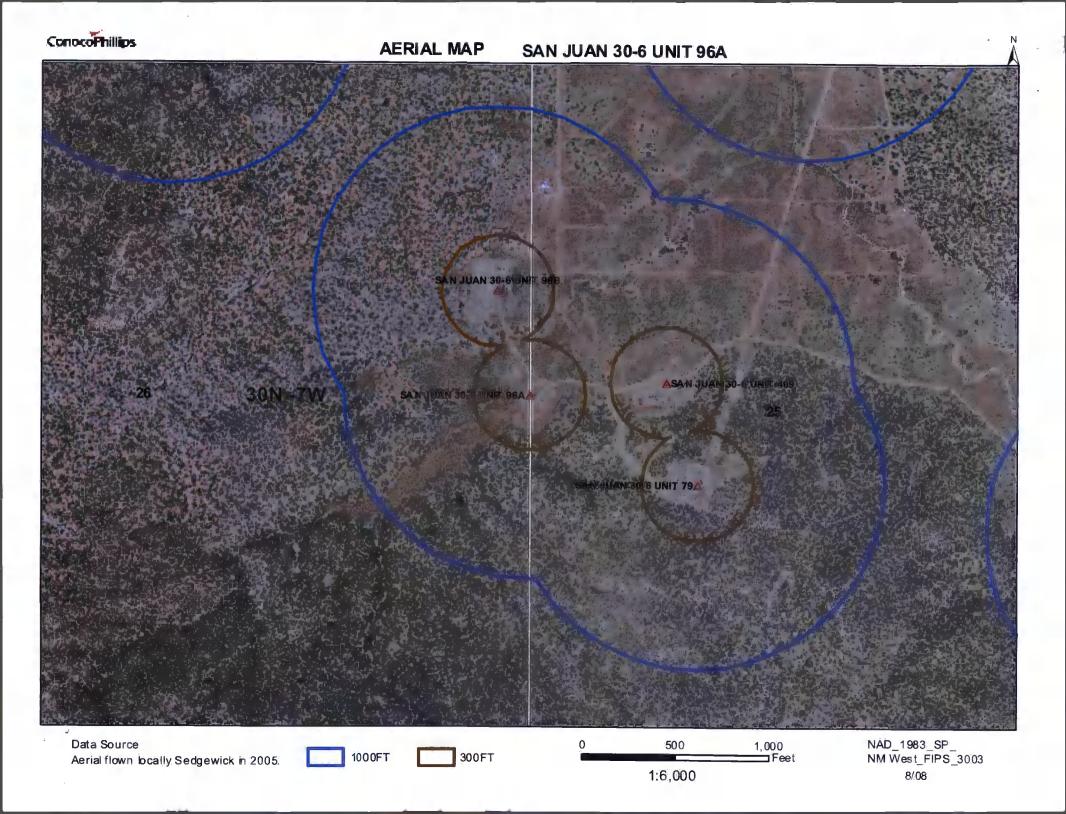

| Fencing: Subsection D of 19.15.17.11 NMAC (Applies to permanent pit, temporary pits, and below-grade tanks)  Chain link, six feet in height, two strands of barbed wire at top (Required if located within 1000 feet of a permanent residence, school, hospital, in:  Four foot height, four strands of barbed wire evenly spaced between one and four feet  X Alternate. Please specify  4' hog wire fencing topped with two strands barbed wire.  Netting: Subsection E of 19.15.17.11 NMAC (Applies to permanent pits and permanent open top tanks)  X Screen Netting Other  Monthly inspections (If netting or screening is not physically feasible)  8  Signs: Subsection C of 19.15.17.11 NMAC  12" X 24", 2" lettering, providing Operator's name, site location, and emergency telephone numbers                                                                                                                                                                                                                                                                                                         | stitution or ch                          | urch)          |
|------------------------------------------------------------------------------------------------------------------------------------------------------------------------------------------------------------------------------------------------------------------------------------------------------------------------------------------------------------------------------------------------------------------------------------------------------------------------------------------------------------------------------------------------------------------------------------------------------------------------------------------------------------------------------------------------------------------------------------------------------------------------------------------------------------------------------------------------------------------------------------------------------------------------------------------------------------------------------------------------------------------------------------------------------------------------------------------------------------------|------------------------------------------|----------------|
| X   Signed in compliance with 19.15.3.103 NMAC                                                                                                                                                                                                                                                                                                                                                                                                                                                                                                                                                                                                                                                                                                                                                                                                                                                                                                                                                                                                                                                                   | isideration of a                         | ipproval.      |
| Siting Criteria (regarding permitting): 19.15.17.10 NMAC  Instructions: The applicant must demonstrate compliance for each siting criteria below in the application. Recommendations of acceptable source material are provided below. Requests regarding changes to certain siting criteria may require administrative approval from the appropriate district office or may be considered an exception which must be submitted to the Santa Fe Environmental Bureau Office for consideration of approval. Applicant must attach justification for request. Please refer to 19.15.17.10 NMAC for guidance. Siting criteria does not apply to drying pads or above grade-tanks associated with a closed-loop system.  Ground water is less than 50 feet below the bottom of the temporary pit, permanent pit, or below-grade tank.  NM Office of the State Engineer - iWATERS database search; USGS; Data obtained from nearby wells  Within 300 feet of a continuously flowing watercourse, or 200 feet of any other watercourse, lakebed, sinkhole, or playa lake (measured from the ordinary high-water mark). | ☐Yes                                     | X No           |
| - Topographic map; Visual inspection (certification) of the proposed site  Within 300 feet from a permanent residence, school, hospital, institution, or church in existence at the time of initial application.  (Applies to temporary, emergency, or cavitation pits and below-grade tanks)  - Visual inspection (certification) of the proposed site; Aerial photo; Satellite image  Within 1000 feet from a permanent residence, school, hospital, institution, or church in existence at the time of initial application.  (Applied to permanent pits)                                                                                                                                                                                                                                                                                                                                                                                                                                                                                                                                                      | Yes NA Yes XNA                           | X No           |
| <ul> <li>Visual inspection (certification) of the proposed site; Aerial photo; Satellite image</li> <li>Within 500 horizonal feet of a private, domestic fresh water well or spring that less than five households use for domestic or stock watering purposes, or within 1000 horizontal feet of any other fresh water well or spring, in existence at the time of initial application.</li> <li>NM Office of the State Engineer - iWATERS database search; Visual inspection (certification) of the proposed site.</li> <li>Within incorporated municipal boundaries or within a defined municipal fresh water well field covered under a municipal ordinance adopted pursuant to NMSA 1978, Section 3-27-3, as amended</li> <li>Written confirmation or verification from the municipality; Written approval obtained from the municipality</li> </ul>                                                                                                                                                                                                                                                        | ☐Yes                                     | X No           |
| Within 500 feet of a wetland.  - US Fish and Wildlife Wetland Identification map; Topographic map; Visual inspection (certification) of the proposed site Within the area overlying a subsurface mine.  - Written confirmation or verification or map from the NM EMNRD - Mining and Mineral Division  Within an unstable area.  - Engineering measures incorporated into the design; NM Bureau of Geology & Mineral Resources; USGS; NM Geological Society; Topographic map  Within a 100-year floodplain                                                                                                                                                                                                                                                                                                                                                                                                                                                                                                                                                                                                       | ☐ Yes☐ Yes☐ Yes☐ Yes☐ Yes☐ Yes☐ Yes☐ Yes | X No X No X No |
| - FEMA map                                                                                                                                                                                                                                                                                                                                                                                                                                                                                                                                                                                                                                                                                                                                                                                                                                                                                                                                                                                                                                                                                                       |                                          | ٠.٠٠           |